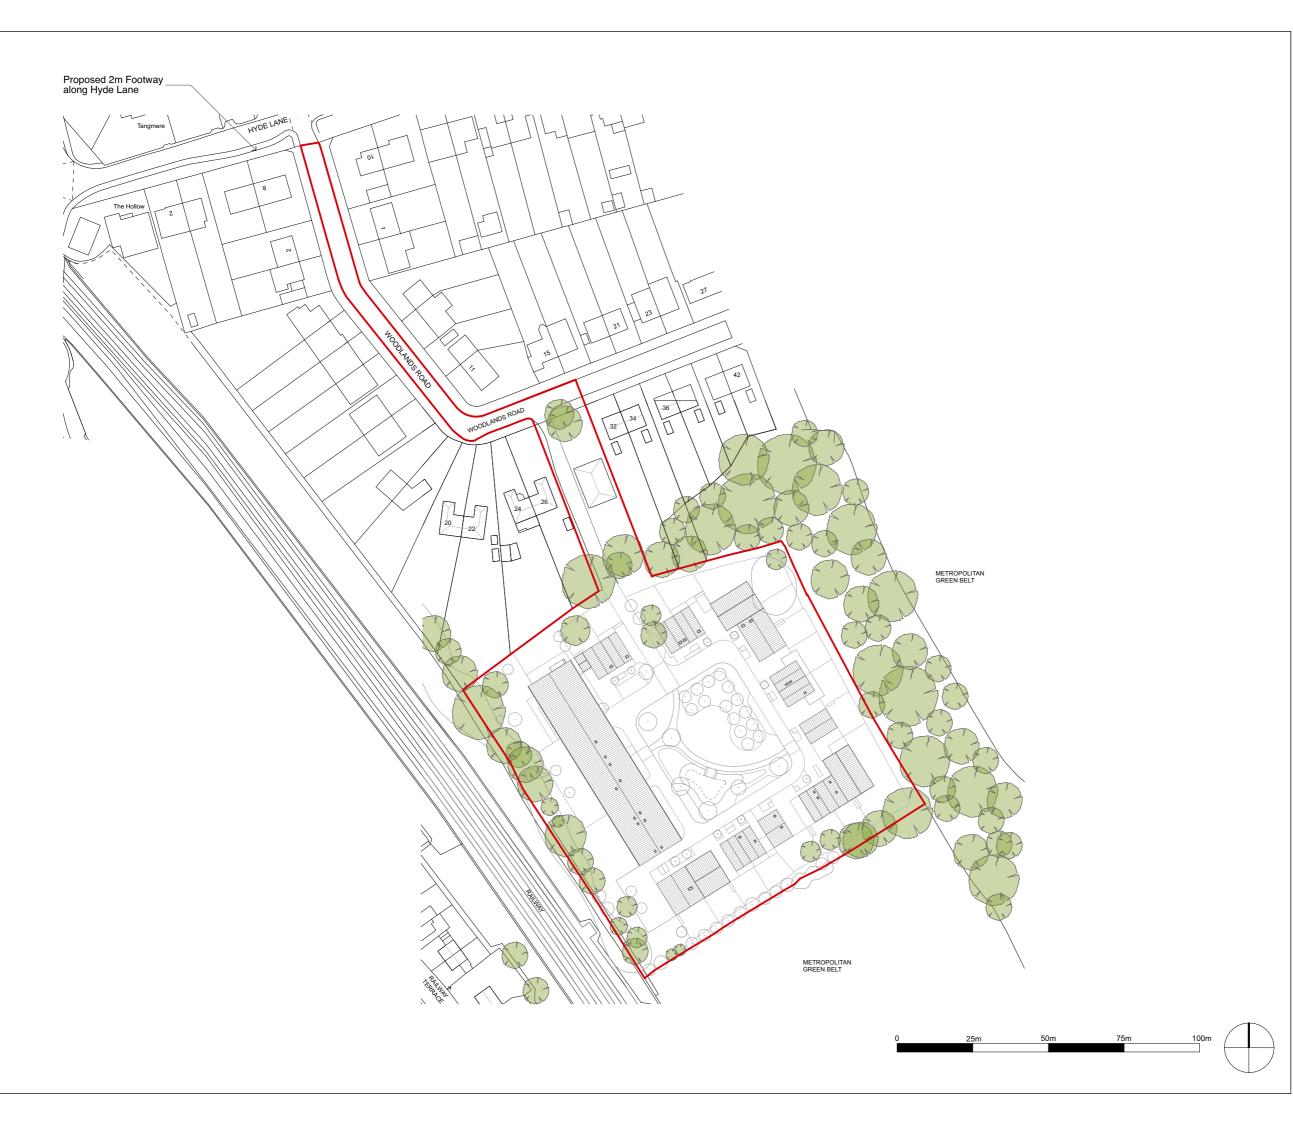

### Copyright pH+.

No implied licence exists. This drawing should not be used to calculate areas for the purpose of valuation. Do not scale this drawing. All dimensions to be checked on site by the contractor and such dimensions to be their responsibility. All work must comply with relevant British Standards and Building Regulations requirements. Drawing errors and omissions to be reported to the architect.

 Rev
 Date
 Description

 P1
 23/08/2022
 Issued for Planning

 P2
 28/09/2022
 Issued for Planning

Red Line Site Boundary

Existing Tree

## Puncher Hamilton Plus Ltd

Unit 1.3 11-29 Fashion Street London, E1 6PX

- t +44 (0)20 7613 1965 e mail@phplusarchitects.com w www.phplusarchitects.com

## Project Title

30 Woodlands Road

Project Address
Nash Mills
Hemel Hampstead, Hertfordshire
HP3 8RZ

### Drawing Name

Proposed Site Location Plan

**PLANNING** 

Scale A3 1:1250

Proj. No. Area Dwg. No. Type Rev **1008** - X - **0100** - GA - P2