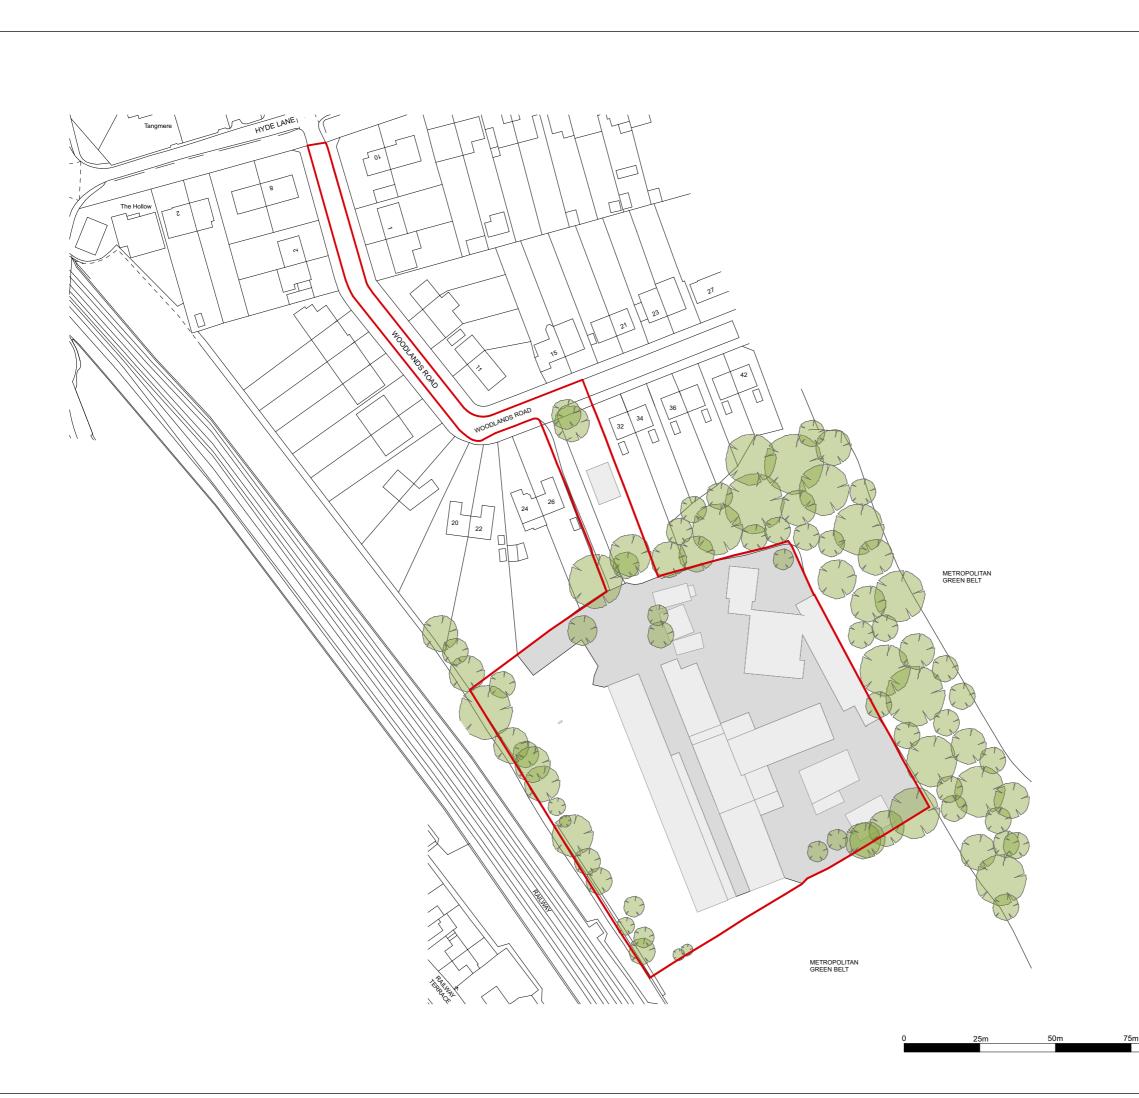

### Copyright pH+.

No implied licence exists. This drawing should not be used to calculate areas for the purpose of valuation. Do not scale this drawing. All dimensions to be checked on site by the contractor and such dimensions to be their responsibility. All work must comply with relevant British Standards and Building Regulations requirements. Drawing errors and omissions to be reported to the architect.

 Rev
 Date
 Description

 P1
 23/08/2022
 Issued for Planning

 P2
 28/09/2022
 Issued for Planning

Hardstanding Red Line Site Boundary Existing Building Footprint

## Puncher Hamilton Plus Ltd

Unit 1.3 11-29 Fashion Street London, E1 6PX

- t +44 (0)20 7613 1965 e mail@phplusarchitects.com w www.phplusarchitects.com
- Project Title

30 Woodlands Road

Project Address
Nash Mills
Hemel Hampstead, Hertfordshire
HP3 8RZ

## Drawing Name

Existing Site Location Plan

**PLANNING** 

Scale A3 1:1250

Proj. No. Area Dwg. No. Type Rev **1008** - X - **0001** - GA - P2

CONTEXT ELEVATION 1:200

1:200

CONTEXT ELEVATION