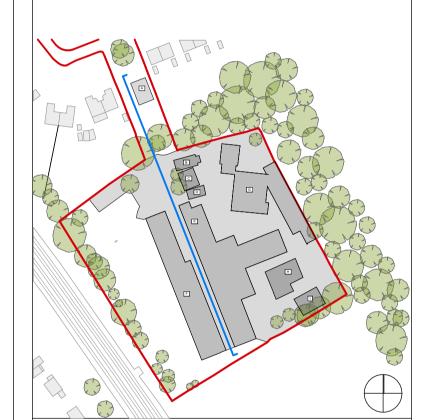

 Rev
 Date
 Description

 P1
 23/08/2022
 Issued for Planning

 P2
 28/09/2022
 Issued for Planning

Hardstanding Red Line Site Boundary Existing Building Footprint

## Puncher Hamilton Plus Ltd

Unit 1.3 11-29 Fashion Street London, E1 6PX

- t +44 (0)20 7613 1965 e mail@phplusarchitects.com w www.phplusarchitects.com
- Project Title

30 Woodlands Road

Project Address
Nash Mills
Hemel Hampstead, Hertfordshire
HP3 8RZ

## Drawing Name

Existing Site Location Plan

**PLANNING** 

Scale A3 1:1250

Proj. No. Area Dwg. No. Type Rev **1008** - X - **0001** - GA - P2

CONTEXT ELEVATION 1:200

1:200

CONTEXT ELEVATION