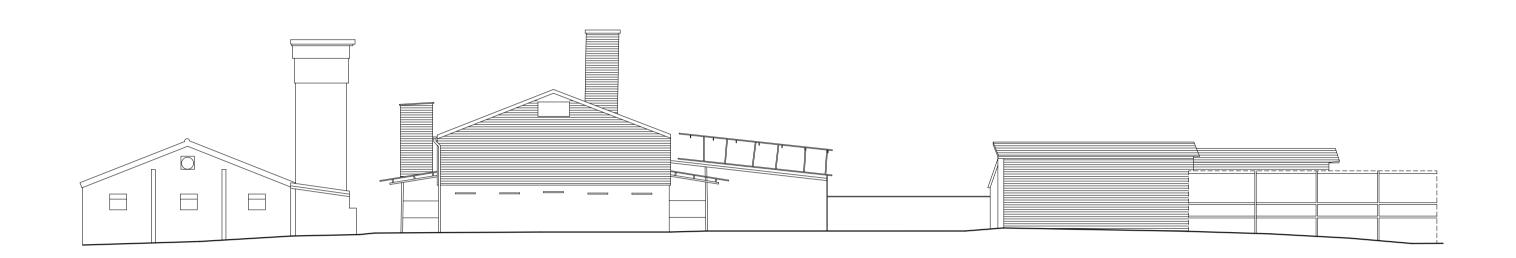

## Revisions

Description P1 23/08/2022 Issued for Planning P2 30/09/2022 Issued for Planning

Red Line Site Boundary

**Puncher Hamilton Plus Ltd** 

Unit 1.3 11-29 Fashion Street London, E1 6PX

- t +44 (0)20 7613 1965 e mail@phplusarchitects.com w www.phplusarchitects.com
- **Project Title**

30 Woodlands Road

**Project Address** 

Nash Mills Hemel Hampstead, Hertfordshire HP3 8RZ

**Drawing Name** 

**Existing Elevations** 

**PLANNING** 

Status

A1 1:200

Scale

Proj. No. Area Dwg. No. Type Rev **1008** - X - **0040** - GA - P2