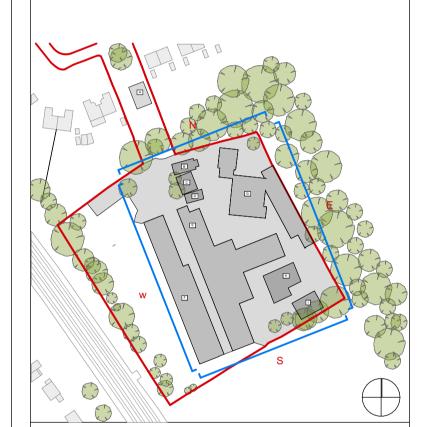

 Rev
 Date
 Description

 P1
 23/08/2022
 Issued for Planning

 P2
 28/09/2022
 Issued for Planning

Hardstanding Red Line Site Boundary Existing Building Footprint

## Revisions

P1 23/08/2022 Issued for Planning P2 30/09/2022 Issued for Planning

Red Line Site Boundary

Puncher Hamilton Plus Ltd

Unit 1.3 11-29 Fashion Street London, E1 6PX

- t +44 (0)20 7613 1965 e mail@phplusarchitects.com w www.phplusarchitects.com
- **Project Title**