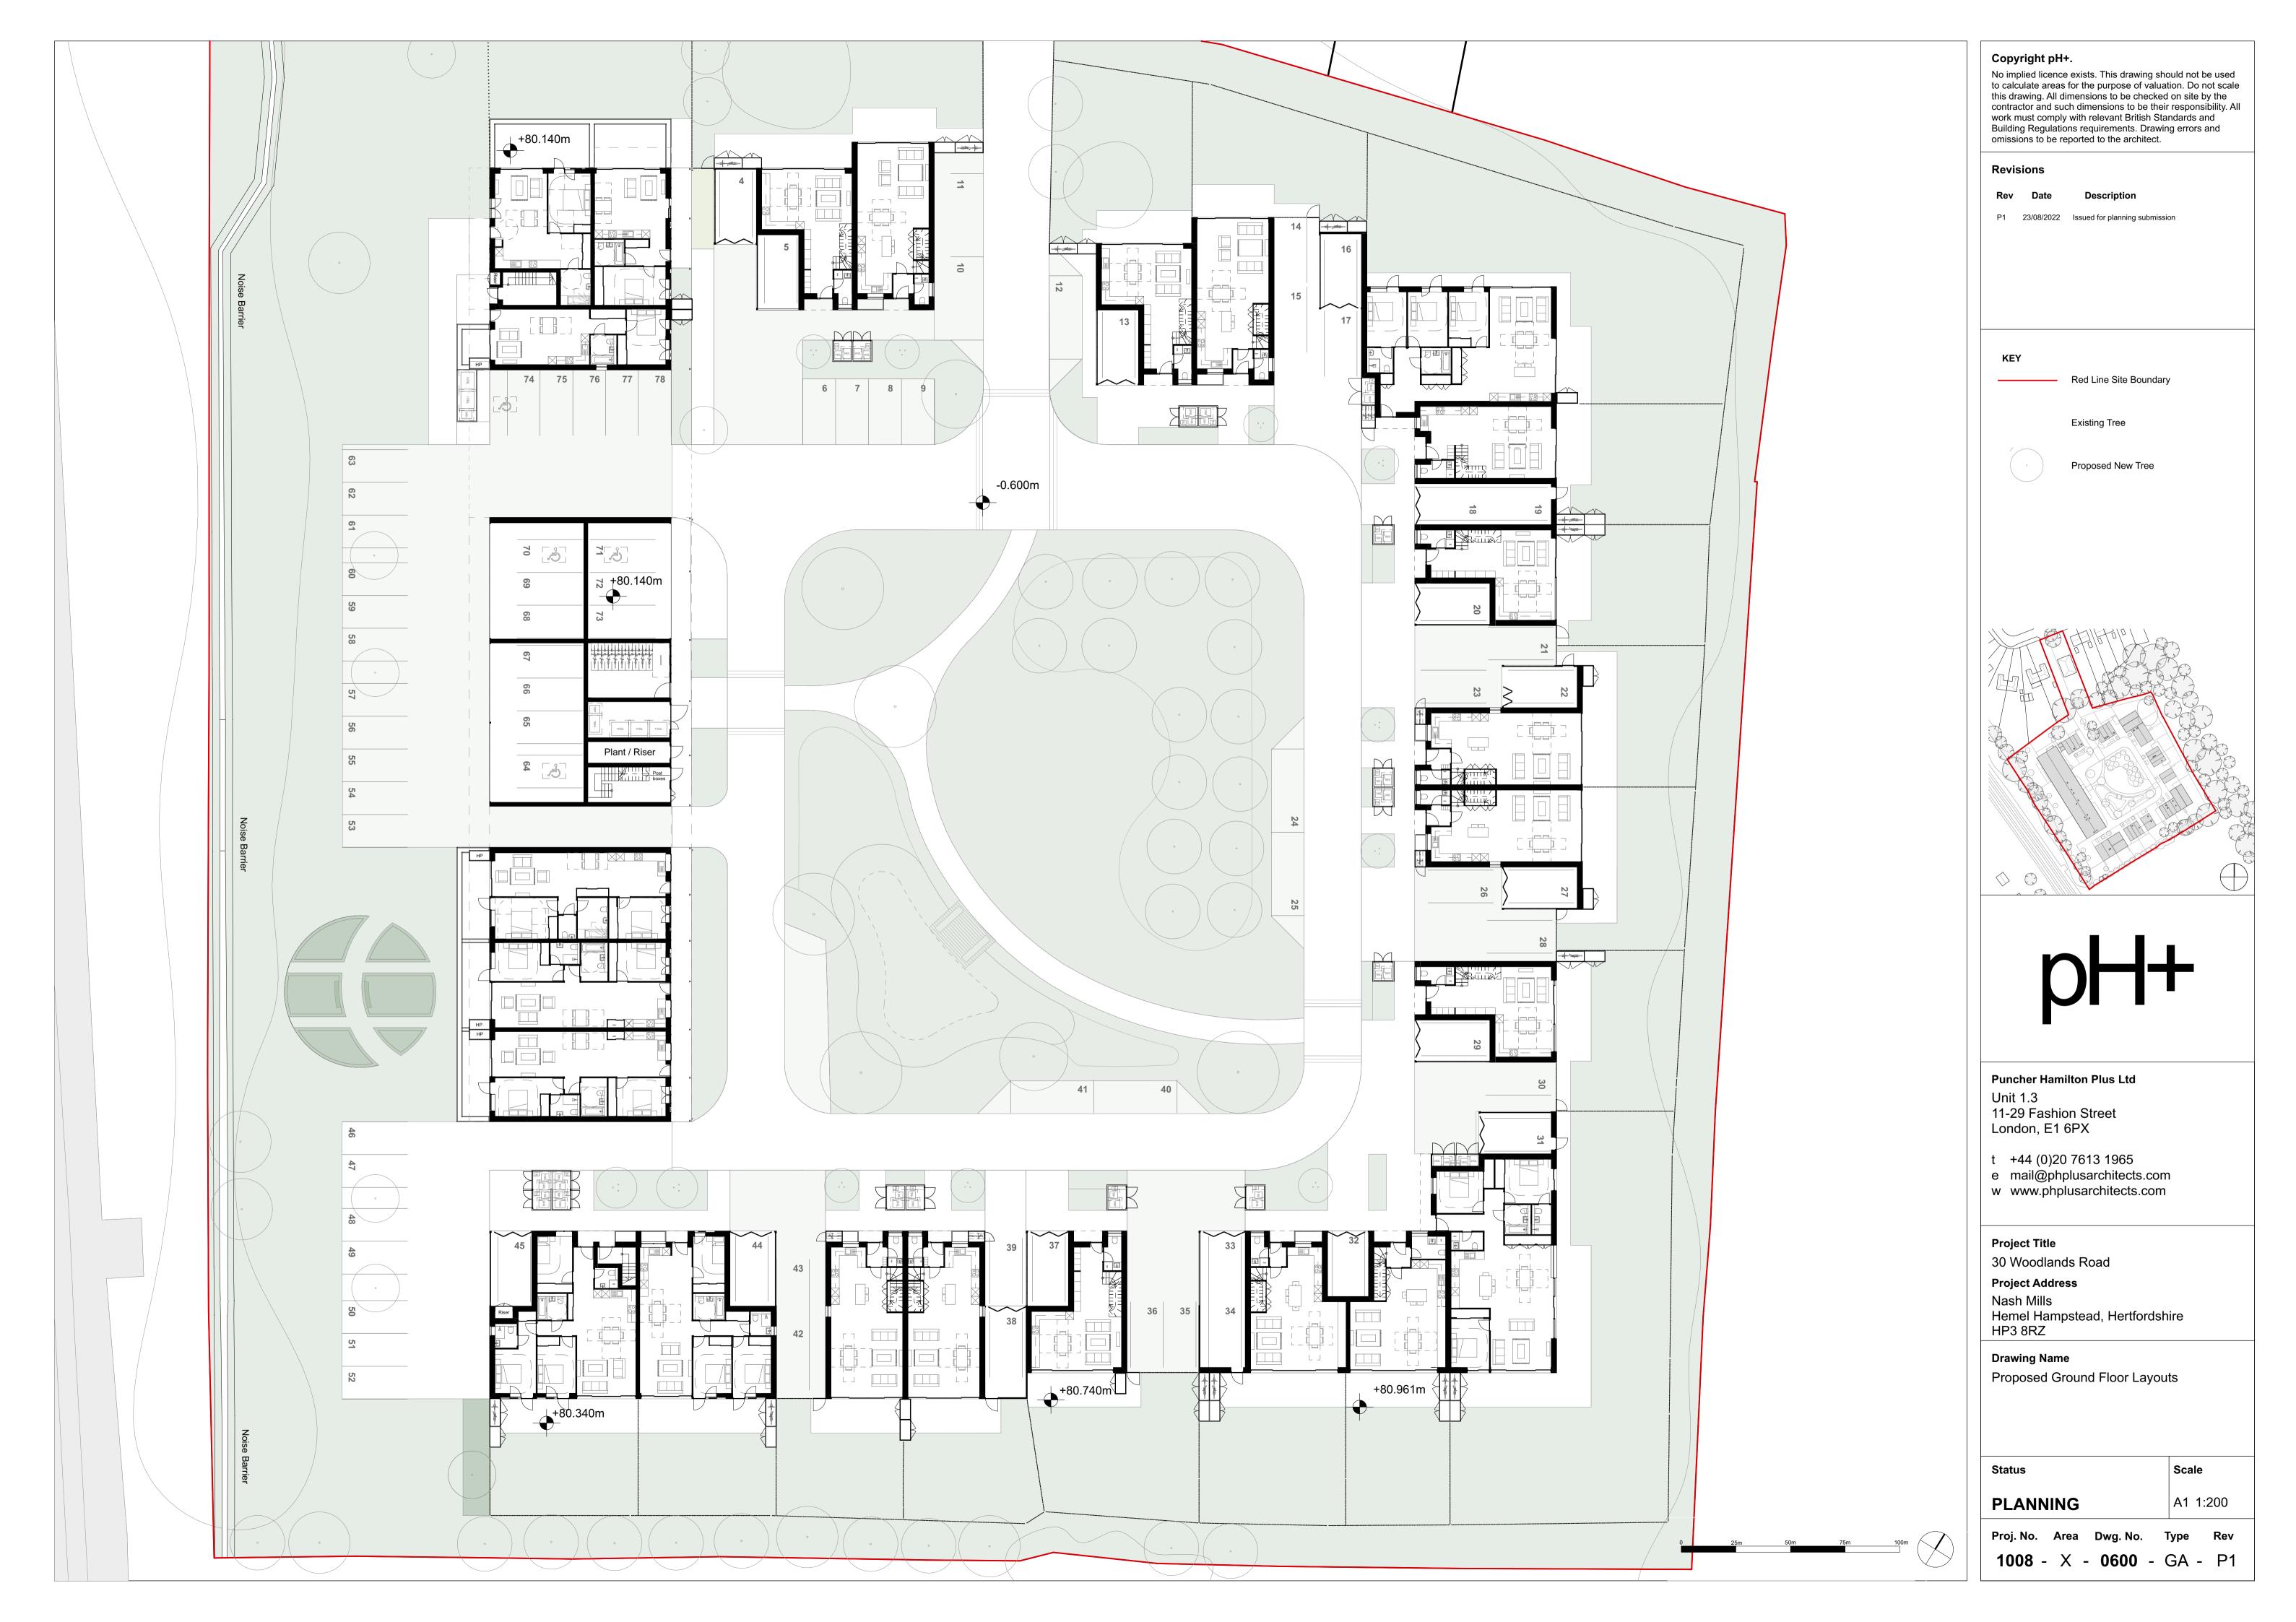

30 Woodlands Road

**Project Address** 

Nash Mills Hemel Hampstead, Hertfordshire HP3 8RZ

**Drawing Name** 

**Existing Elevations** 

**PLANNING** 

Status

A1 1:200