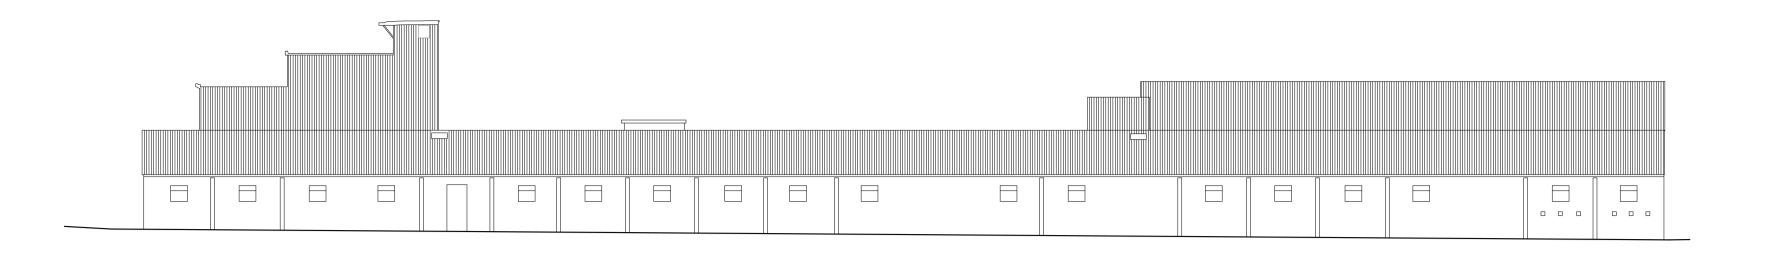

## Revisions

P1 23/08/2022 Issued for Planning P2 30/09/2022 Issued for Planning

Red Line Site Boundary

Puncher Hamilton Plus Ltd

Unit 1.3 11-29 Fashion Street London, E1 6PX

- t +44 (0)20 7613 1965 e mail@phplusarchitects.com w www.phplusarchitects.com
- **Project Title**

30 Woodlands Road

**Project Address** Nash Mills

Hemel Hampstead, Hertfordshire HP3 8RZ

**Drawing Name** 

**Existing Context Elevation** 

Status

**PLANNING** 

A1 1:200

Scale

Proj. No. Area Dwg. No. Type Rev **1008** - X - **0041** - GA - P2

WEST ELEVATION 1:200

1:200 SOUTH ELEVATION

1:200 **EAST ELEVATION** 

1:200 NORTH ELEVATION

0 5m 10m 15m