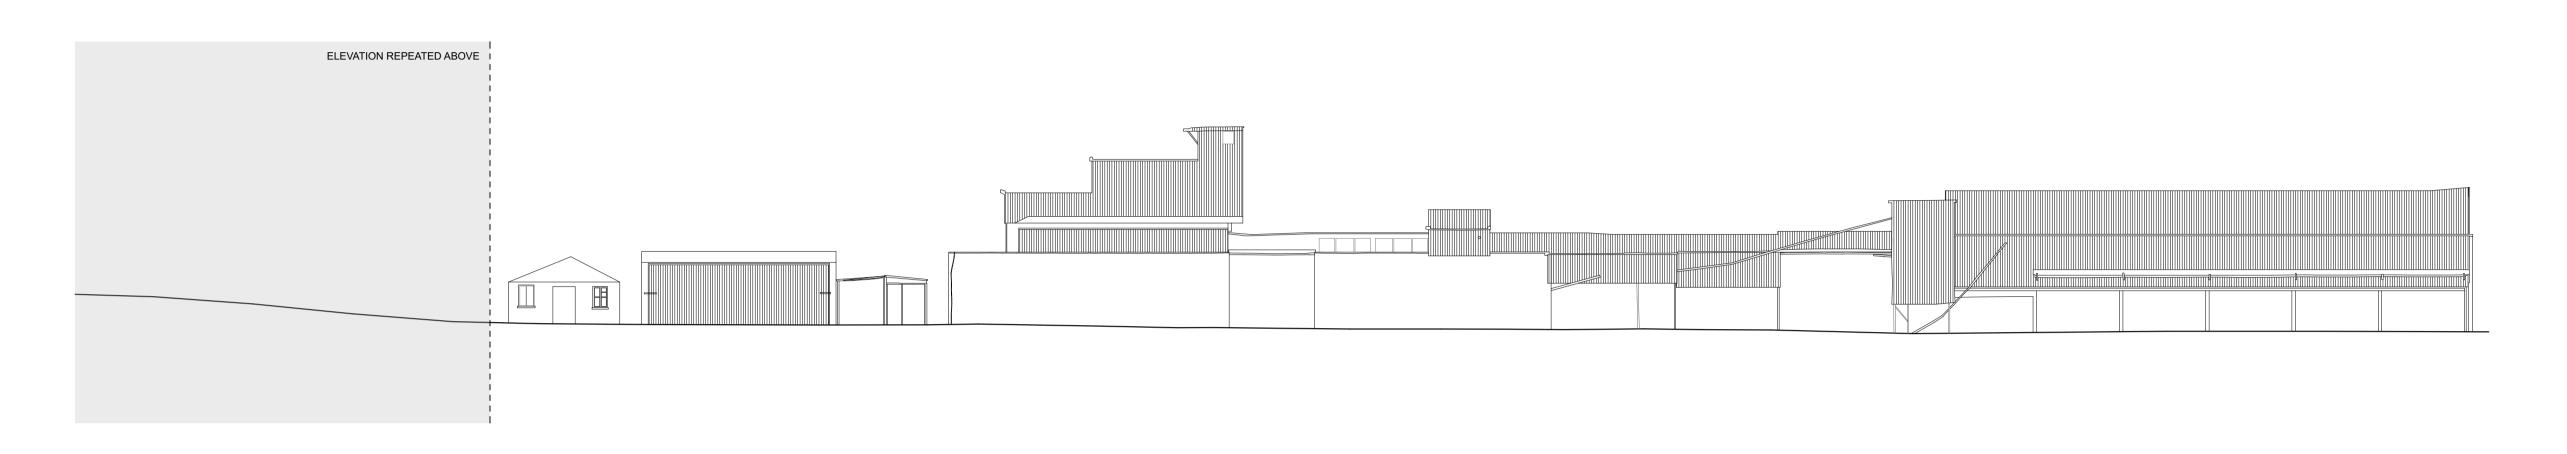

# Copyright pH+.

No implied licence exists. This drawing should not be used to calculate areas for the purpose of valuation. Do not scale this drawing. All dimensions to be checked on site by the contractor and such dimensions to be their responsibility. All work must comply with relevant British Standards and Building Regulations requirements. Drawing errors and omissions to be reported to the architect.

## Revisions

Description P1 23/08/2022 Issued for Planning P2 30/09/2022 Issued for Planning

Red Line Site Boundary

**Puncher Hamilton Plus Ltd** 

Unit 1.3 11-29 Fashion Street London, E1 6PX

- t +44 (0)20 7613 1965 e mail@phplusarchitects.com w www.phplusarchitects.com
- **Project Title**

30 Woodlands Road

**Project Address** 

Nash Mills Hemel Hampstead, Hertfordshire HP3 8RZ

**Drawing Name** 

**Existing Elevations** 

**PLANNING** 

Status

A1 1:200

Scale

Proj. No. Area Dwg. No. Type Rev **1008** - X - **0040** - GA - P2