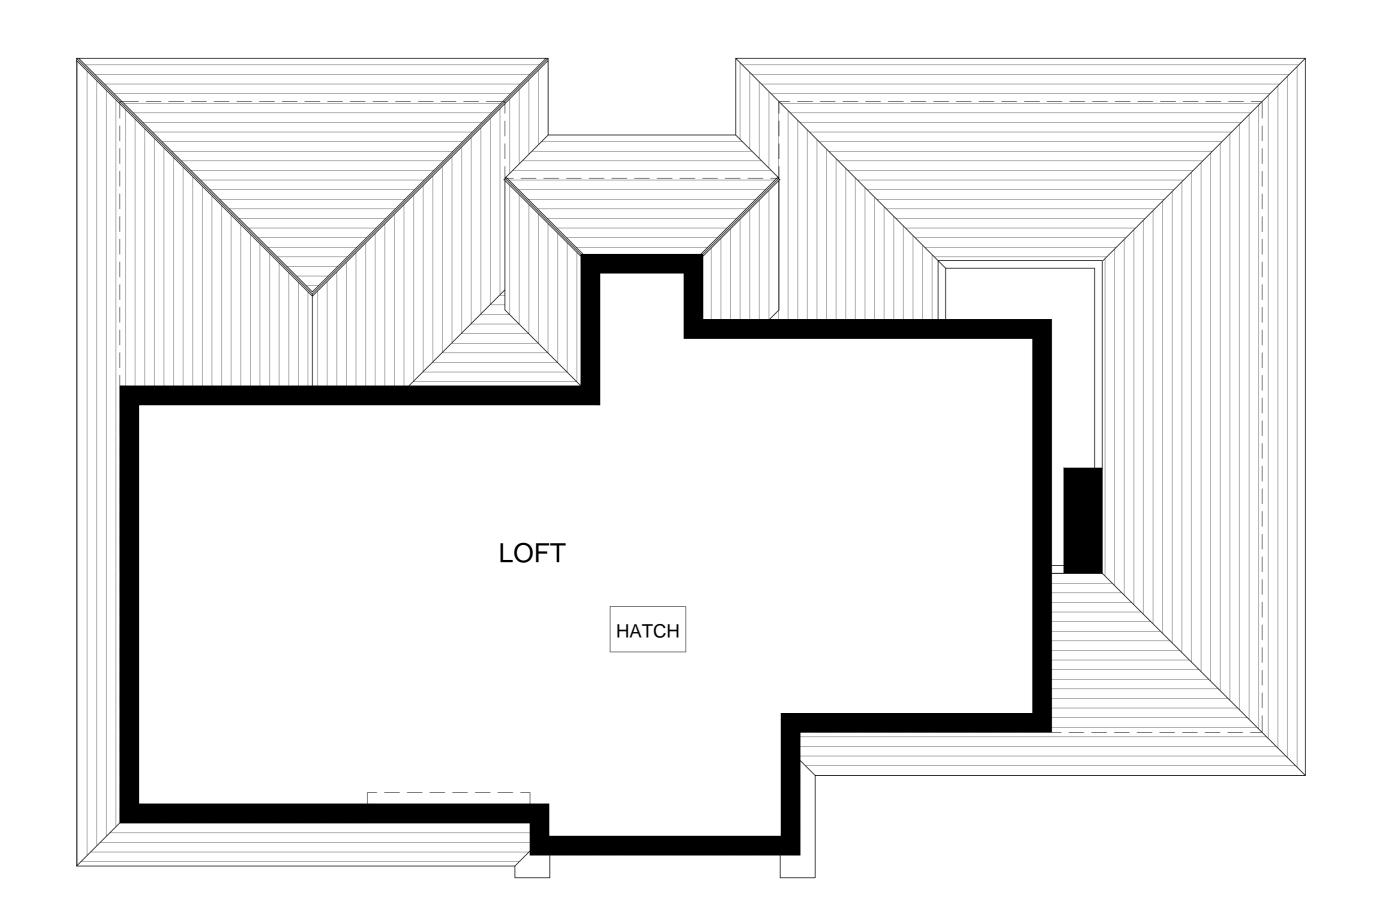

## EXISTING LOFT PLAN

| PROJECT                            | DWG NO. | SCALE | DETAIL             | 29.11.2021               | 19.07.2021               | 28.09.2        |
|------------------------------------|---------|-------|--------------------|--------------------------|--------------------------|----------------|
| 63 WOLSEY ROAD, NORTHWOOD, HA6 2ER | 05      | 1:50  | EXISTING LOFT PLAN | SUBMITTED TO<br>PLANNING | SUBMITTED TO<br>PLANNING | SUBMI<br>FOR P |
| PLANNING                           | 05      | @ A2  |                    |                          |                          |                |