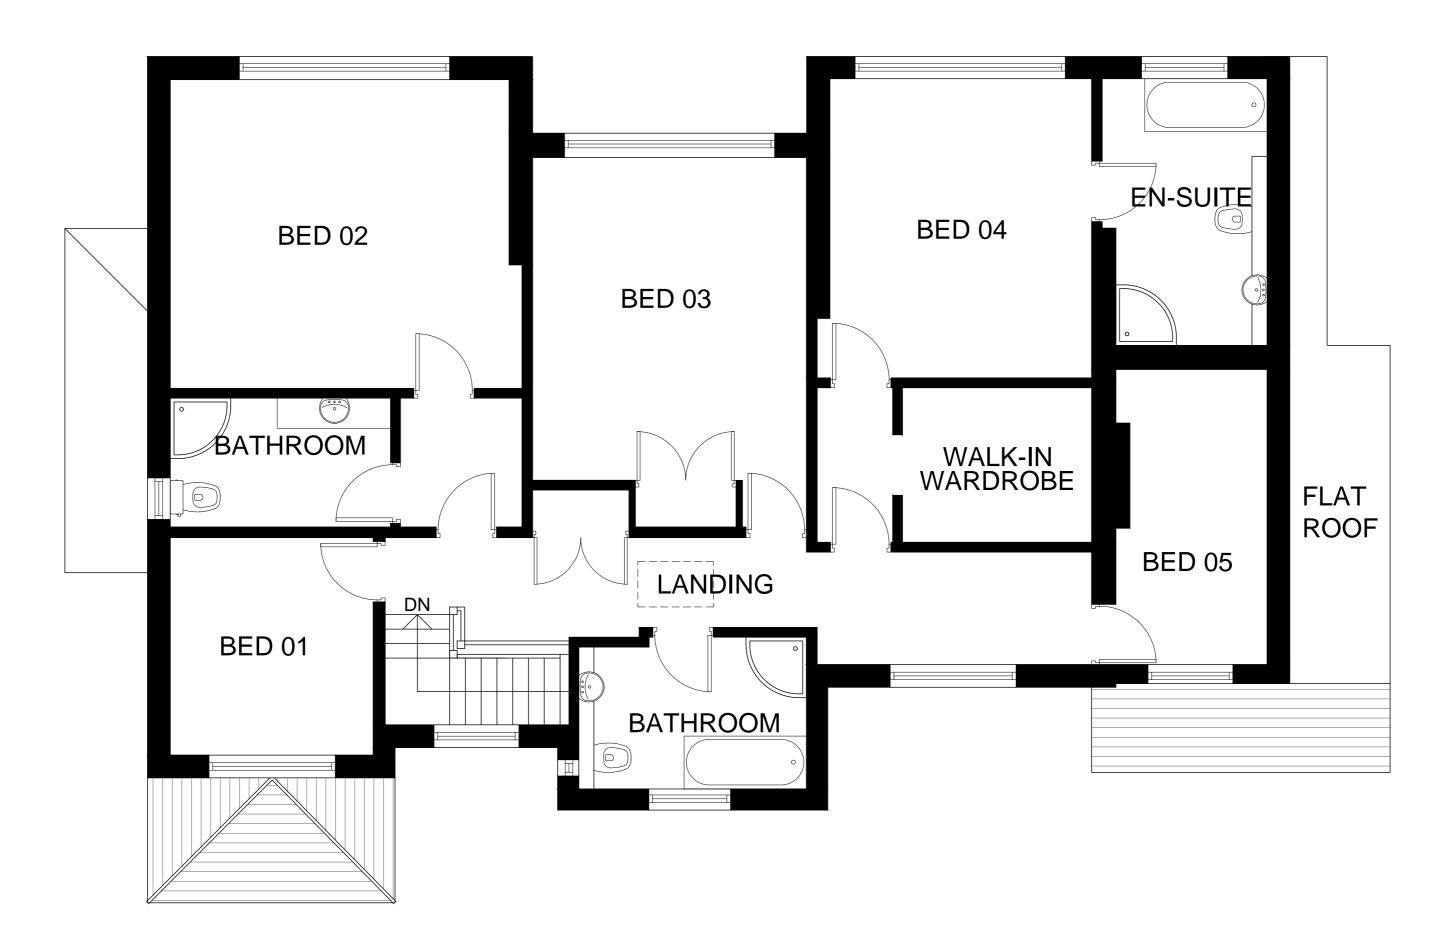

## EXISTING FIRST FLOOR

| PROJECT                            | DWG NO. | SCALE | DETAIL               | 29.11.2021               | 19.07.2021               | 28.09.        |
|------------------------------------|---------|-------|----------------------|--------------------------|--------------------------|---------------|
| 63 WOLSEY ROAD, NORTHWOOD, HA6 2ER | - 04    | 1:50  | EXISTING FIRST FLOOR | SUBMITTED TO<br>PLANNING | SUBMITTED TO<br>PLANNING | SUBM<br>FOR P |
| PLANNING                           | 04      | @ A2  |                      |                          |                          |               |