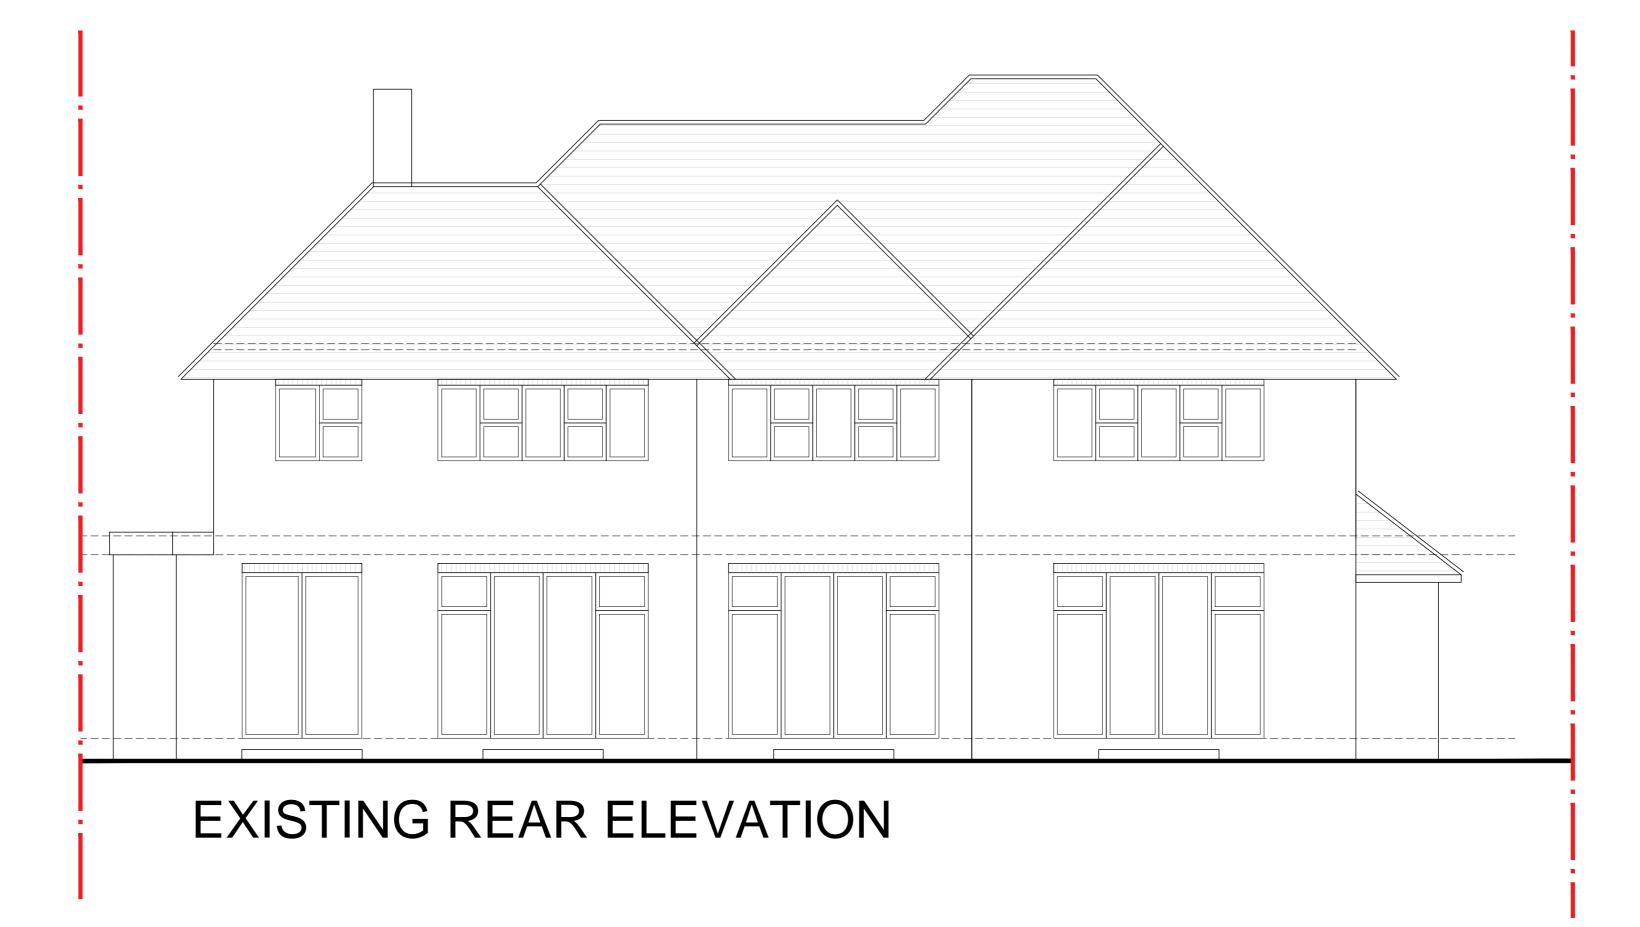

| PROJECT                            | DWG NO. | SCALE | DETAIL                  | 29.11.2021               | 19.07.2021               | 28.09.2         |
|------------------------------------|---------|-------|-------------------------|--------------------------|--------------------------|-----------------|
| 63 WOLSEY ROAD, NORTHWOOD, HA6 2ER | - 08    | 1:50  | EXISTING REAR ELEVATION | SUBMITTED TO<br>PLANNING | SUBMITTED TO<br>PLANNING | SUBMI<br>FOR PF |
| PLANNING                           | 00      | @ A2  |                         |                          |                          |                 |