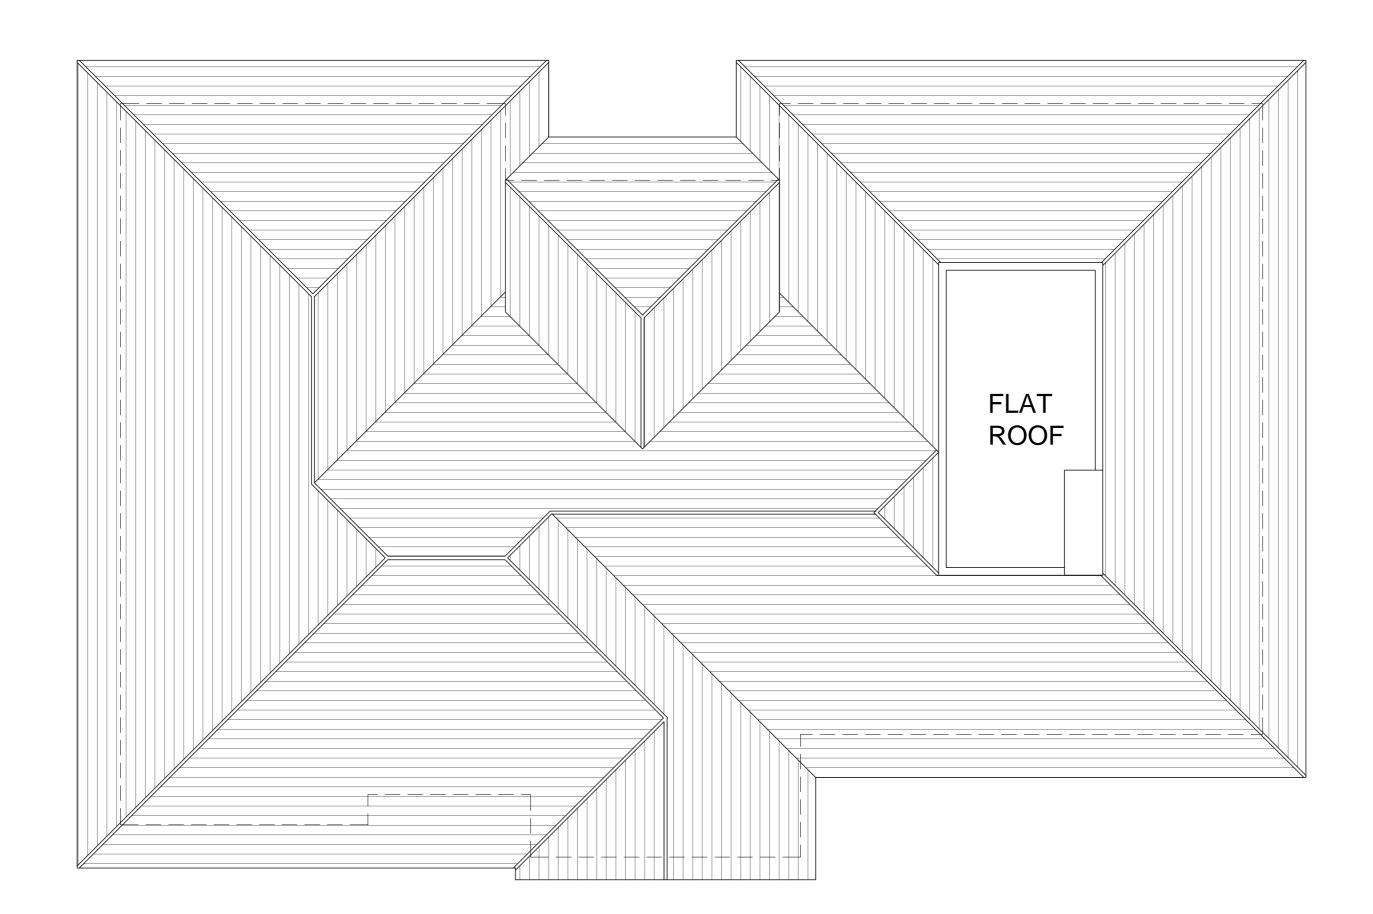

### EXISTING ROOF PLAN

| PROJECT                            | DWG NO. | SCALE | DETAIL             | 29.11.2021               | 19.07.2021               | 28.09.         |
|------------------------------------|---------|-------|--------------------|--------------------------|--------------------------|----------------|
| 63 WOLSEY ROAD, NORTHWOOD, HA6 2ER | 06      | 1:50  | EXISTING ROOF PLAN | SUBMITTED TO<br>PLANNING | SUBMITTED TO<br>PLANNING | SUBMI<br>FOR P |
| PLANNING                           | 00      | @ A2  |                    |                          |                          |                |