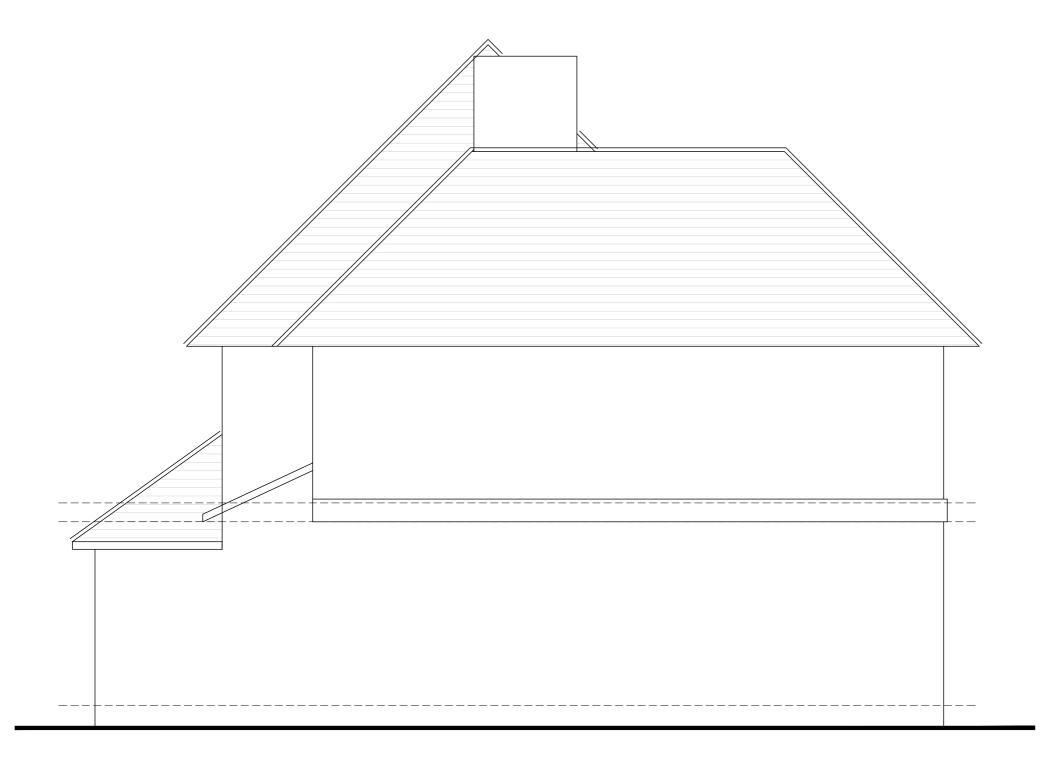

## EXISTING SIDE ELEVATION

\_

\_

| PROJECT                            | DWG NO. | SCALE | DETAIL                   | 29.11.2021 | 19.07.2021               | 28.09.2         |
|------------------------------------|---------|-------|--------------------------|------------|--------------------------|-----------------|
| 63 WOLSEY ROAD, NORTHWOOD, HA6 2ER | 09      | 1:50  | EXISTING SIDE ELEVATIONS |            | SUBMITTED TO<br>PLANNING | SUBMI<br>FOR PI |
| PLANNING                           | 07      | @ A2  |                          |            |                          |                 |

## EXISTING SIDE ELEVATION