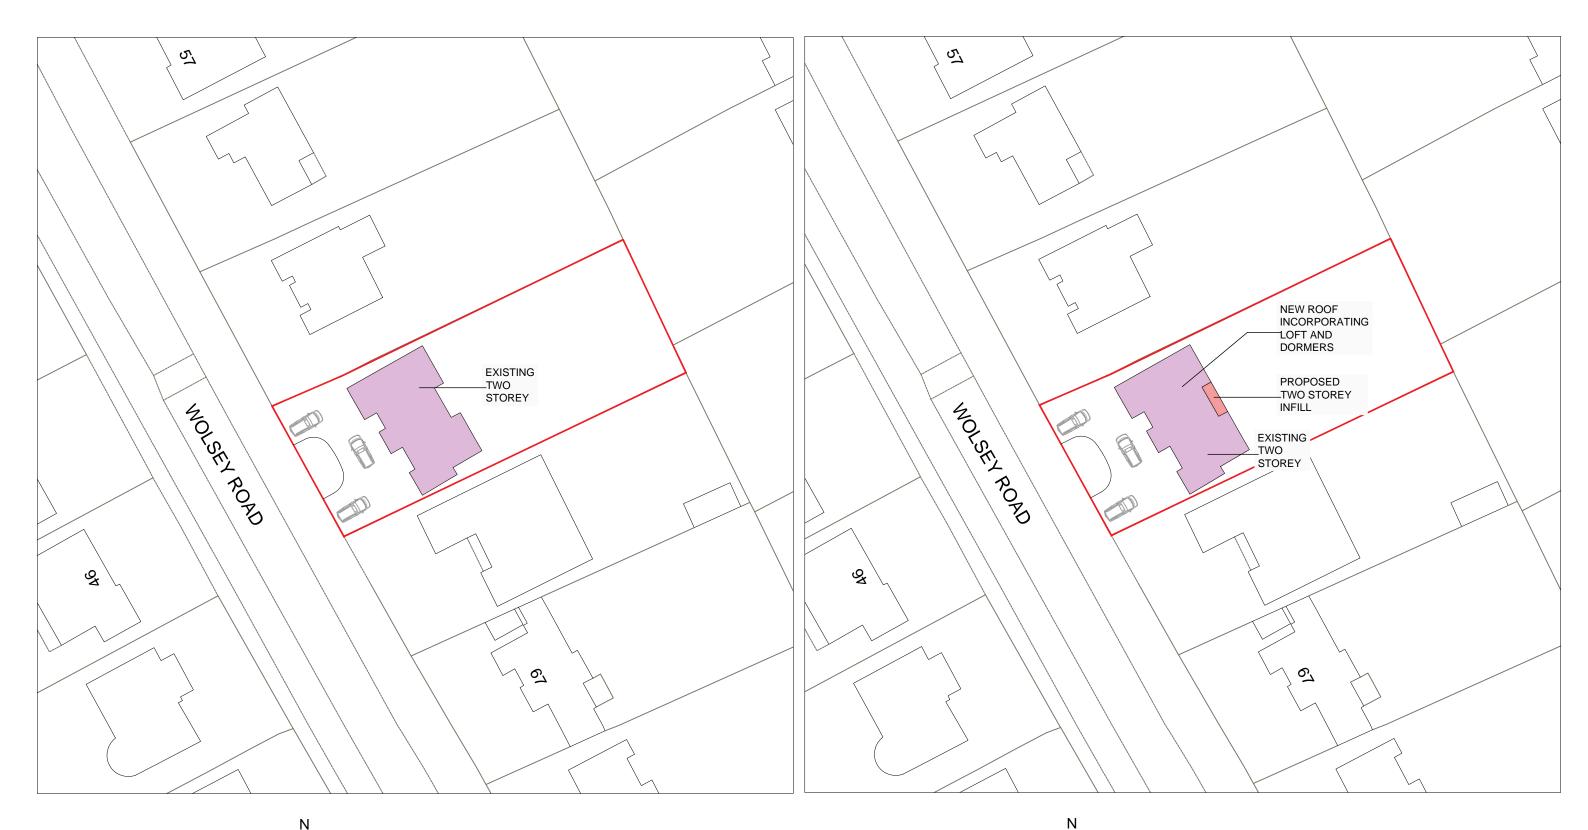

# WOLSEY ROAD

| PROJECT                            | DWG NO. | SCALE | DETAIL                | 29.11.2021               | 19.07.2021 | 28.09.2022 | 16.11.2022 | 11.01.2023               | PROJECT NO. | PR Architecture Itd.                                     |
|------------------------------------|---------|-------|-----------------------|--------------------------|------------|------------|------------|--------------------------|-------------|----------------------------------------------------------|
| 63 WOLSEY ROAD, NORTHWOOD, HA6 2ER | 03      | 1:50  | EXISTING GROUND FLOOR | SUBMITTED TO<br>PLANNING |            |            | 1          | ISSUED FOR<br>DISCUSSION |             | Chartered Architect                                      |
| PLANNING                           | 03      | @ A1  |                       |                          |            |            |            |                          |             | 120, Pinner Road, Harrow, HA1 4JD.<br>Tel: 0208 357 2304 |