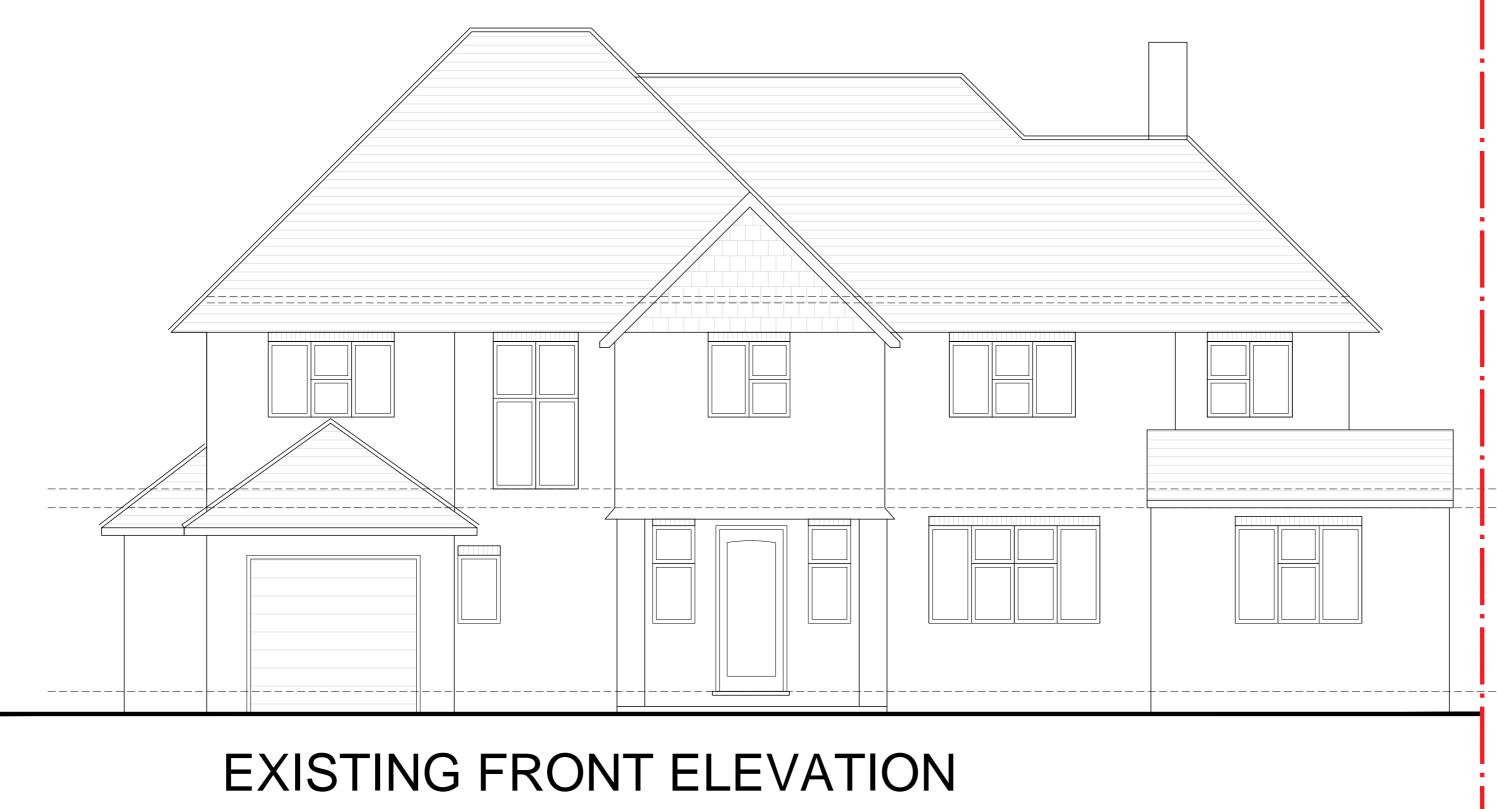

\_

\_\_\_\_

| PROJECT                            | DWG NO. | SCALE | DETAIL                   | 29.11.2021               | 19.07.2021               | 28.09.2         |
|------------------------------------|---------|-------|--------------------------|--------------------------|--------------------------|-----------------|
| 63 WOLSEY ROAD, NORTHWOOD, HA6 2ER | 07      | 1:50  | EXISTING FRONT ELEVATION | SUBMITTED TO<br>PLANNING | SUBMITTED TO<br>PLANNING | SUBMI<br>FOR PF |
| PLANNING                           |         | @ A2  |                          |                          |                          |                 |