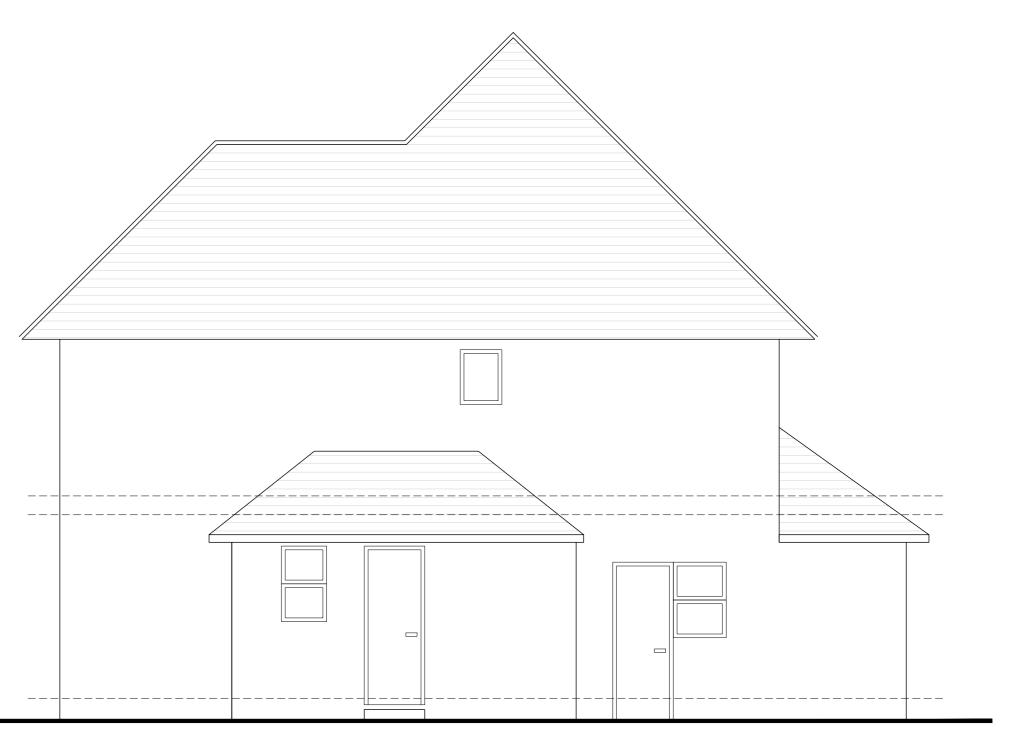

| PROJECT                            | DWG NO. | SCALE | DETAIL                  | 29.11.2021               | 19.07.2021               | 28.09.2         |
|------------------------------------|---------|-------|-------------------------|--------------------------|--------------------------|-----------------|
| 63 WOLSEY ROAD, NORTHWOOD, HA6 2ER | - 08    | 1:50  | EXISTING REAR ELEVATION | SUBMITTED TO<br>PLANNING | SUBMITTED TO<br>PLANNING | SUBMI<br>FOR PF |
| PLANNING                           | 00      | @ A2  |                         |                          |                          |                 |