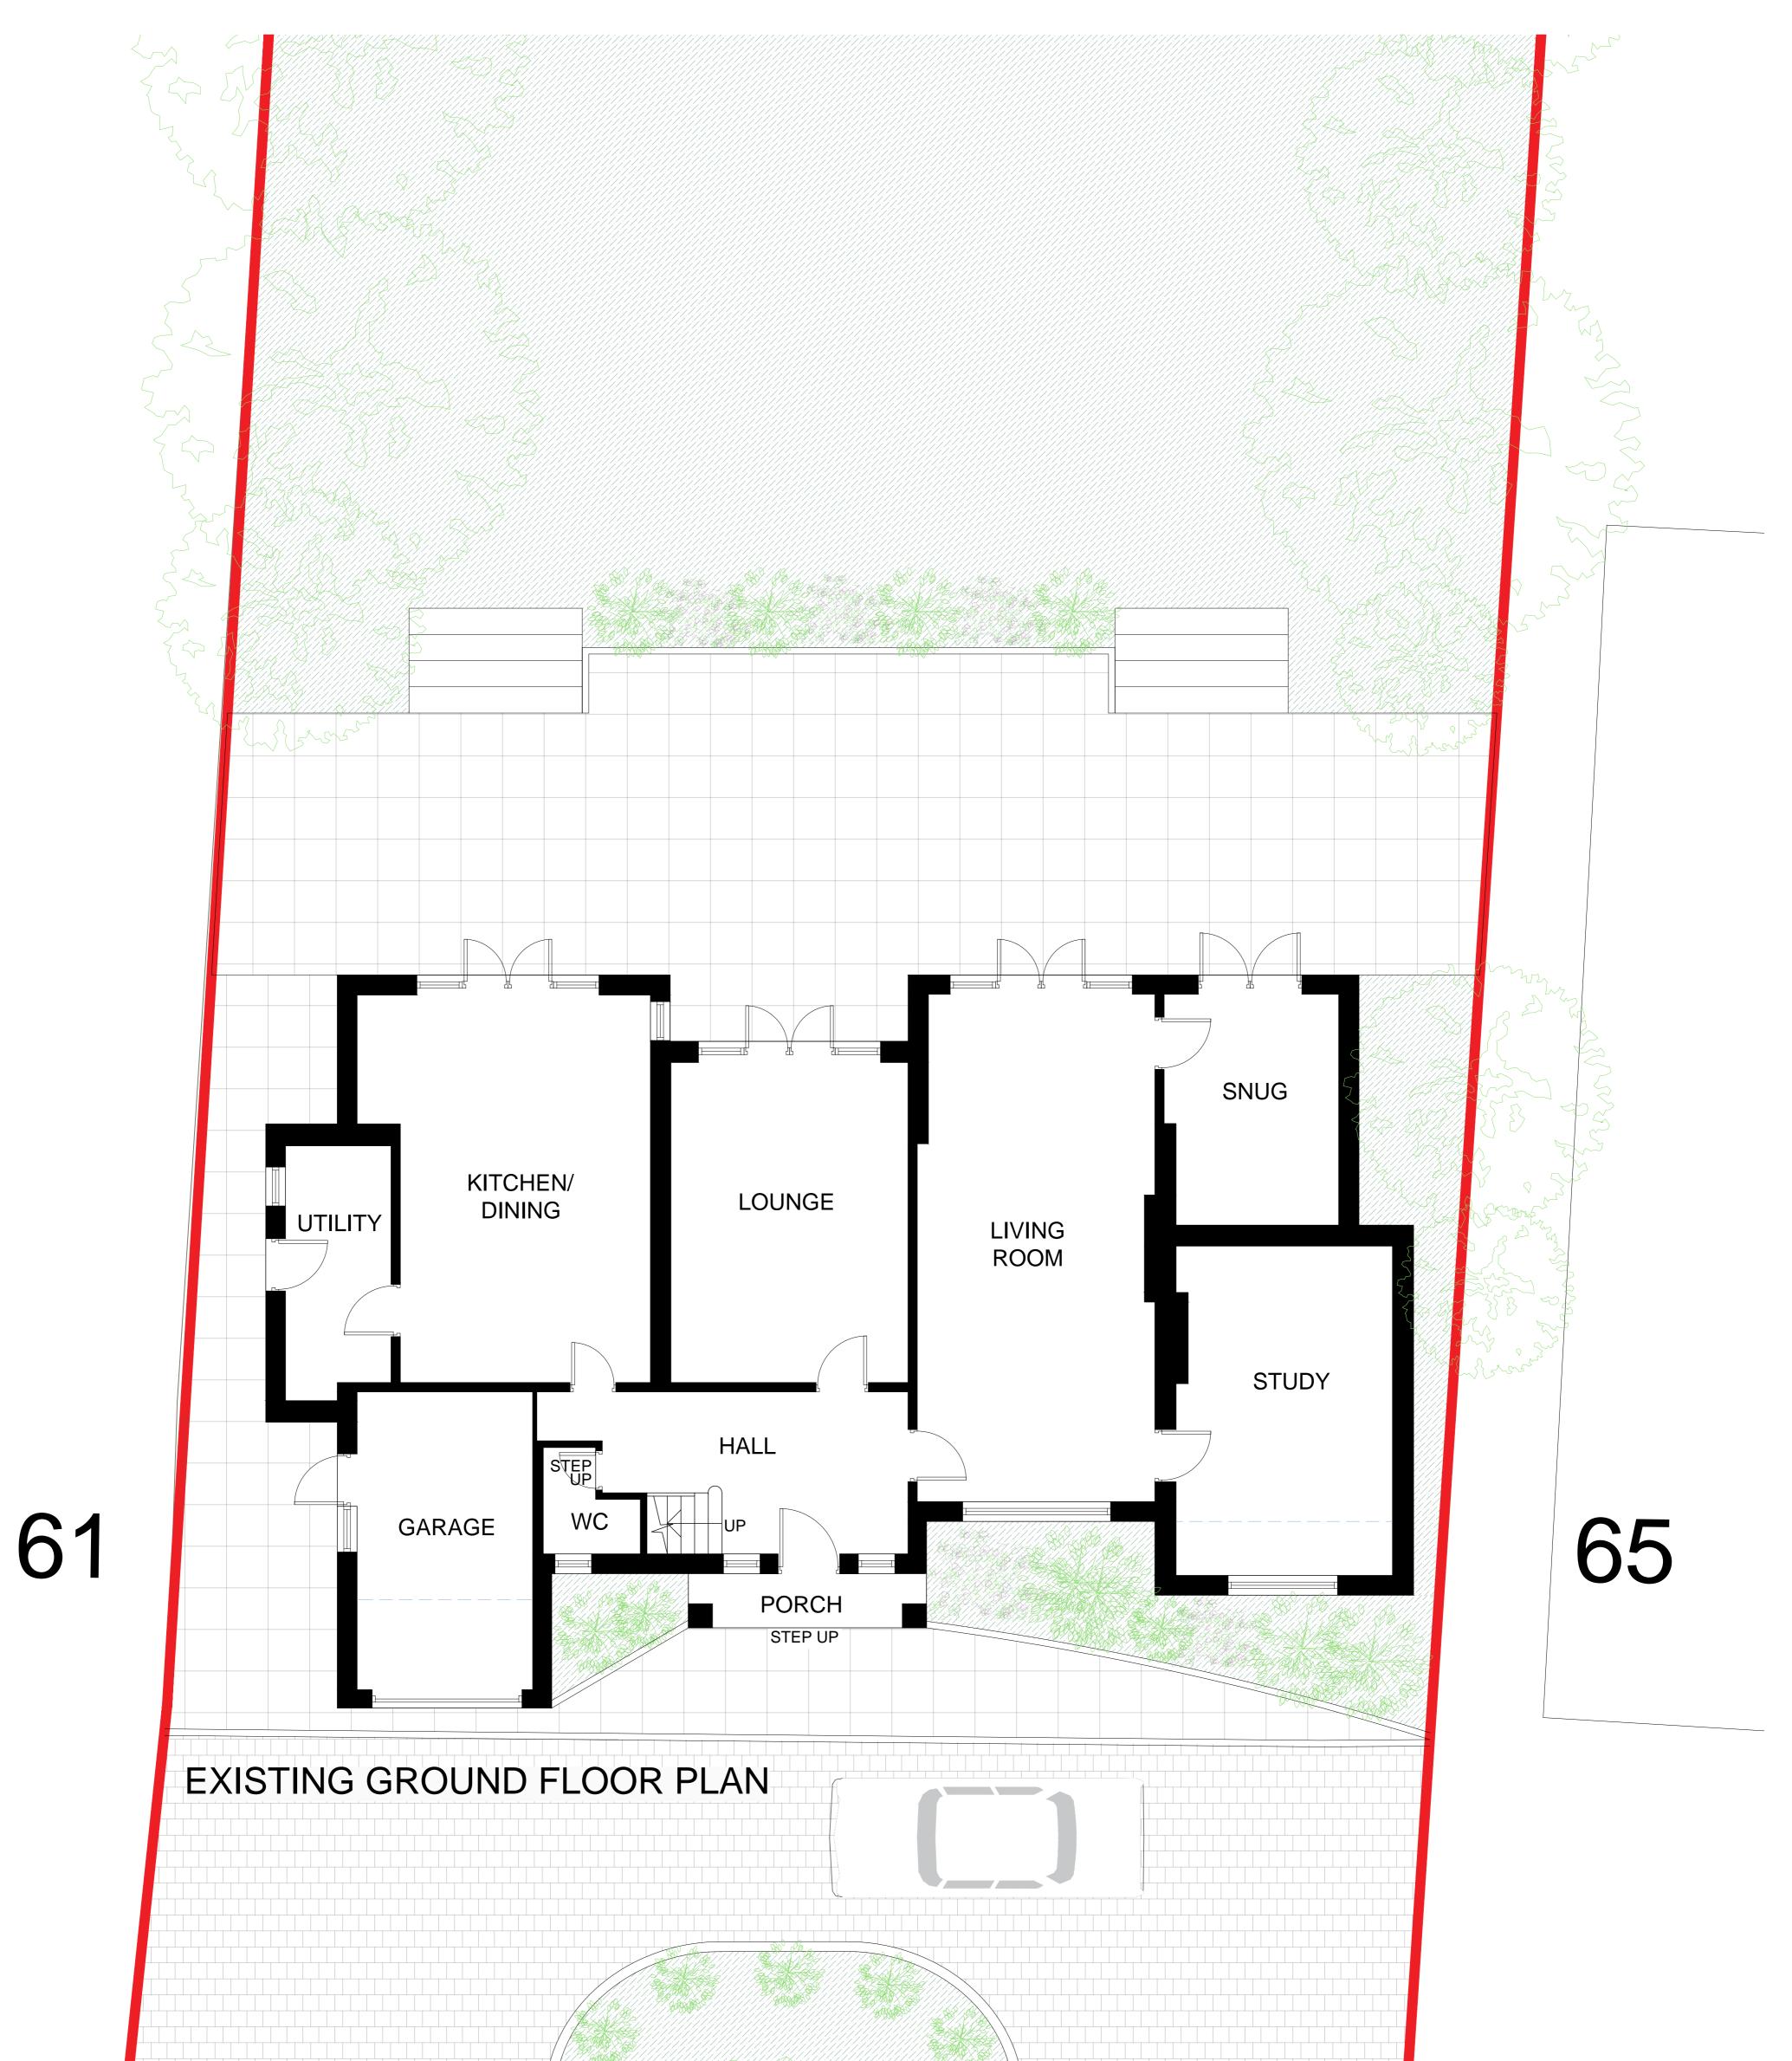

# WOLSEY ROAD

| PROJECT                            | DWG NO. | SCALE | DETAIL                | 29.11.2021               | 19.07.2021 | 28.09.2022 | 16.11.2022 | 11.01.2023               | PROJECT NO. | PR Architecture Itd.                                     |
|------------------------------------|---------|-------|-----------------------|--------------------------|------------|------------|------------|--------------------------|-------------|----------------------------------------------------------|
| 63 WOLSEY ROAD, NORTHWOOD, HA6 2ER | 03      | 1:50  | EXISTING GROUND FLOOR | SUBMITTED TO<br>PLANNING |            |            | 1          | ISSUED FOR<br>DISCUSSION |             | Chartered Architect                                      |
| PLANNING                           | 03      | @ A1  |                       |                          |            |            |            |                          |             | 120, Pinner Road, Harrow, HA1 4JD.<br>Tel: 0208 357 2304 |