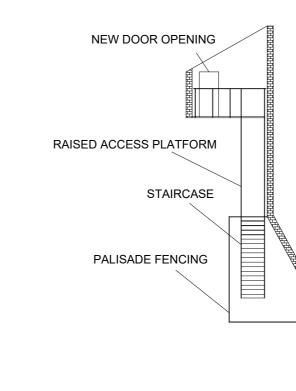

Note: 1. Steel staircase, galvanized finish 2. Steel palisade fencing,

galvanised finish

Craven House, 40 Uxbridge Road, Ealing, London, W5 2BS Tel: 0208 567 6995 Email: jrp@jrp.co.uk Website: www.jrp.co.uk

CLIENT

Three Rivers District Council

## PROJECT

Installation of two new staircases - Watersmeet Rickmansworth, WD3 1EH

## TITLE

Existing and Proposed West Elevation

| DATE          | DRAWN    |
|---------------|----------|
| November 2020 | AP       |
| SCALE         | CHECKED  |
| 1:100 @ A2    | -        |
| DRAWING No.   | REVISION |
| 10463/010     | -        |