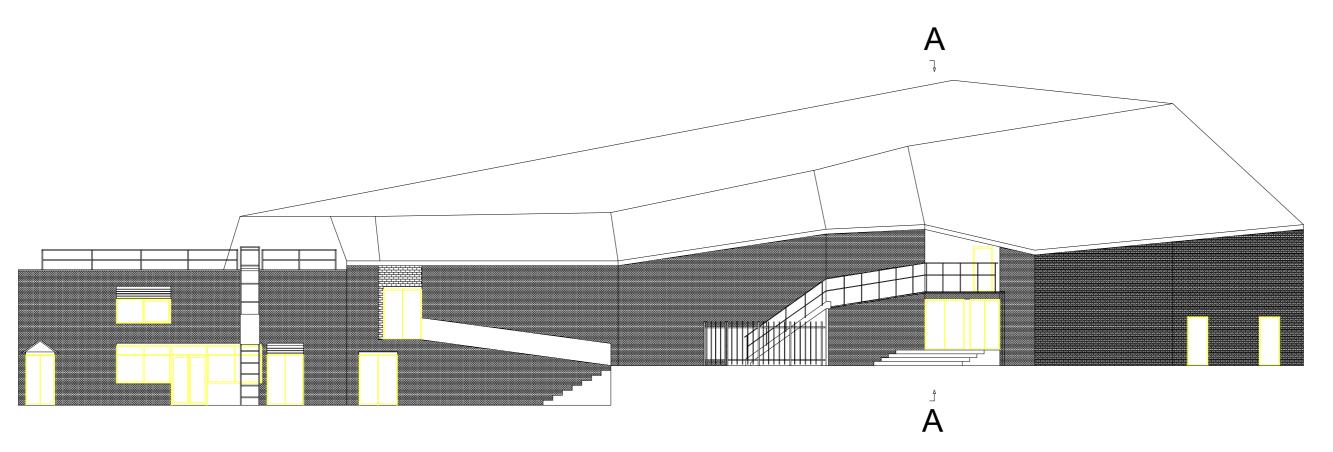

# john rowan and partners

Craven House, 40 Uxbridge Road, Ealing, London, W5 2BS Tel: 0208 567 6995 Email: jrp@jrp.co.uk Website: www.jrp.co.uk

CLIENT

Three Rivers District Council

#### PROJECT

Installation of two new staircases - Watersmeet Rickmansworth, WD3 1EH

## TITLE

10m

4m

3m

5m

6m

7m

Existing and Proposed South Elevation