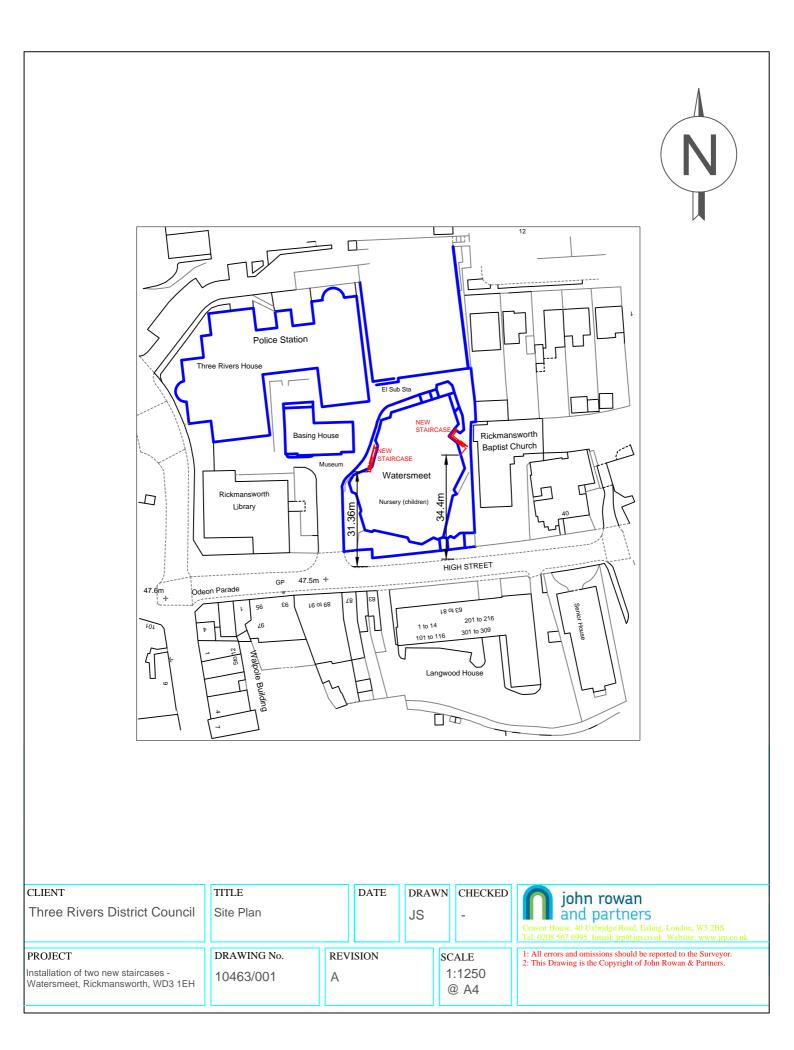

CLIENT

Three Rivers District Council

#### PROJECT

Installation of two new staircases - Watersmeet Rickmansworth, WD3 1EH