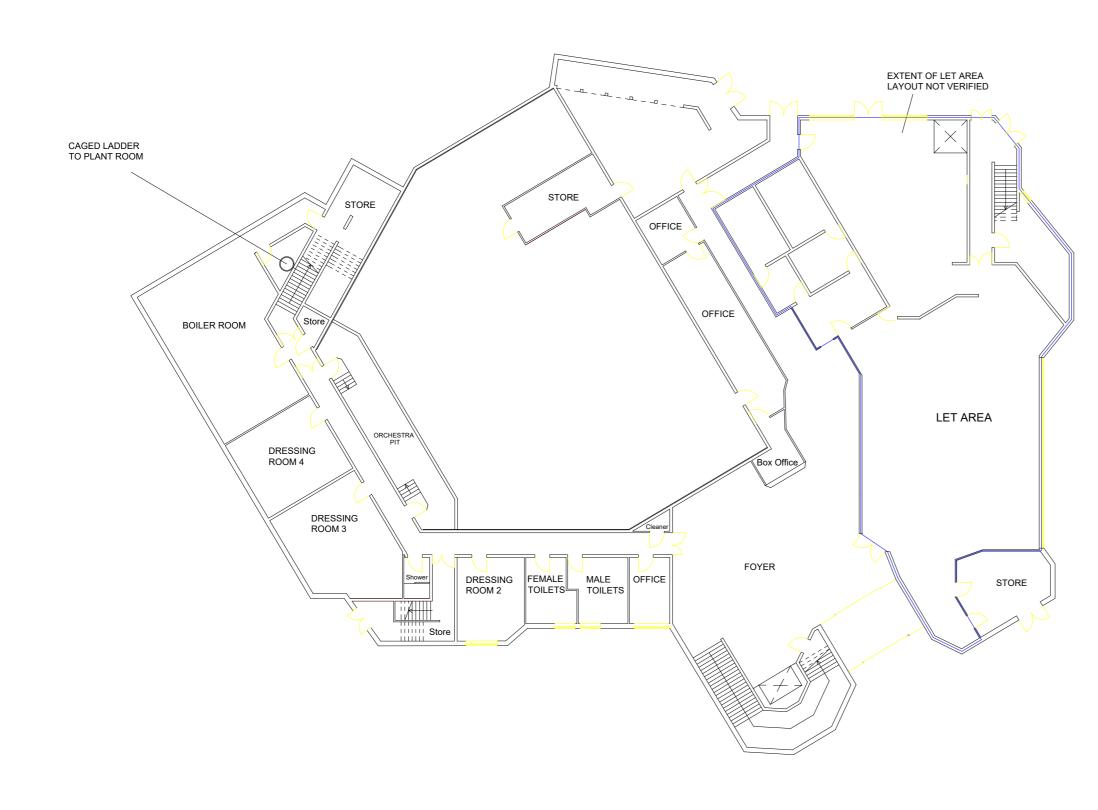

GROUND FLOOR - PROPOSED

N

All errors and omissions should be reported to the Surveyor.
This Drawing is the Copyright of John Rowan & Partners.
Do not scale from drawing.

Craven House, 40 Uxbridge Road, Ealing, London, W5 2BS Tel: 0208 567 6995 Email: jrp@jrp.co.uk Website: www.jrp.co.uk

CLIENT

Three Rivers District Council

#### PROJECT

Installation of two new staircases - Watersmeet Rickmansworth, WD3 1EH

## TITLE

10m

8m

2m 4m 6m

Proposed Ground Floor and Plant Room

| DATE                | DRAWN    |
|---------------------|----------|
| December 2020       | AP       |
| SCALE<br>1:100 @ A2 | CHECKED  |
| DRAWING No.         | REVISION |
| 10463/015           | Rev A    |