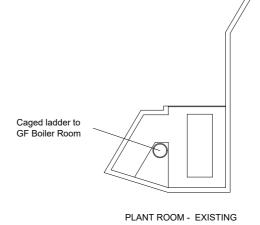

ROOF LEVEL

SECTION A-A

2m 4m 6m

8m 10m

N

GROUND FLOOR - EXISTING

All errors and omissions should be reported to the Surveyor.
This Drawing is the Copyright of John Rowan & Partners.
Do not scale from drawing.

2m 4m 6m

8m 10m

Craven House, 40 Uxbridge Road, Ealing, London, W5 2BS Tel: 0208 567 6995 Email: jrp@jrp.co.uk Website: www.jrp.co.uk

CLIENT

Three Rivers District Council

#### PROJECT

Installation of two new staircases - Watersmeet Rickmansworth, WD3 1EH

## TITLE

Existing Ground Floor and Plant Room

| DATE                | DRAWN    |
|---------------------|----------|
| December 2020       | AP       |
| SCALE<br>1:100 @ A2 | CHECKED  |
| DRAWING No.         | REVISION |
| 10463/014           | Rev A    |