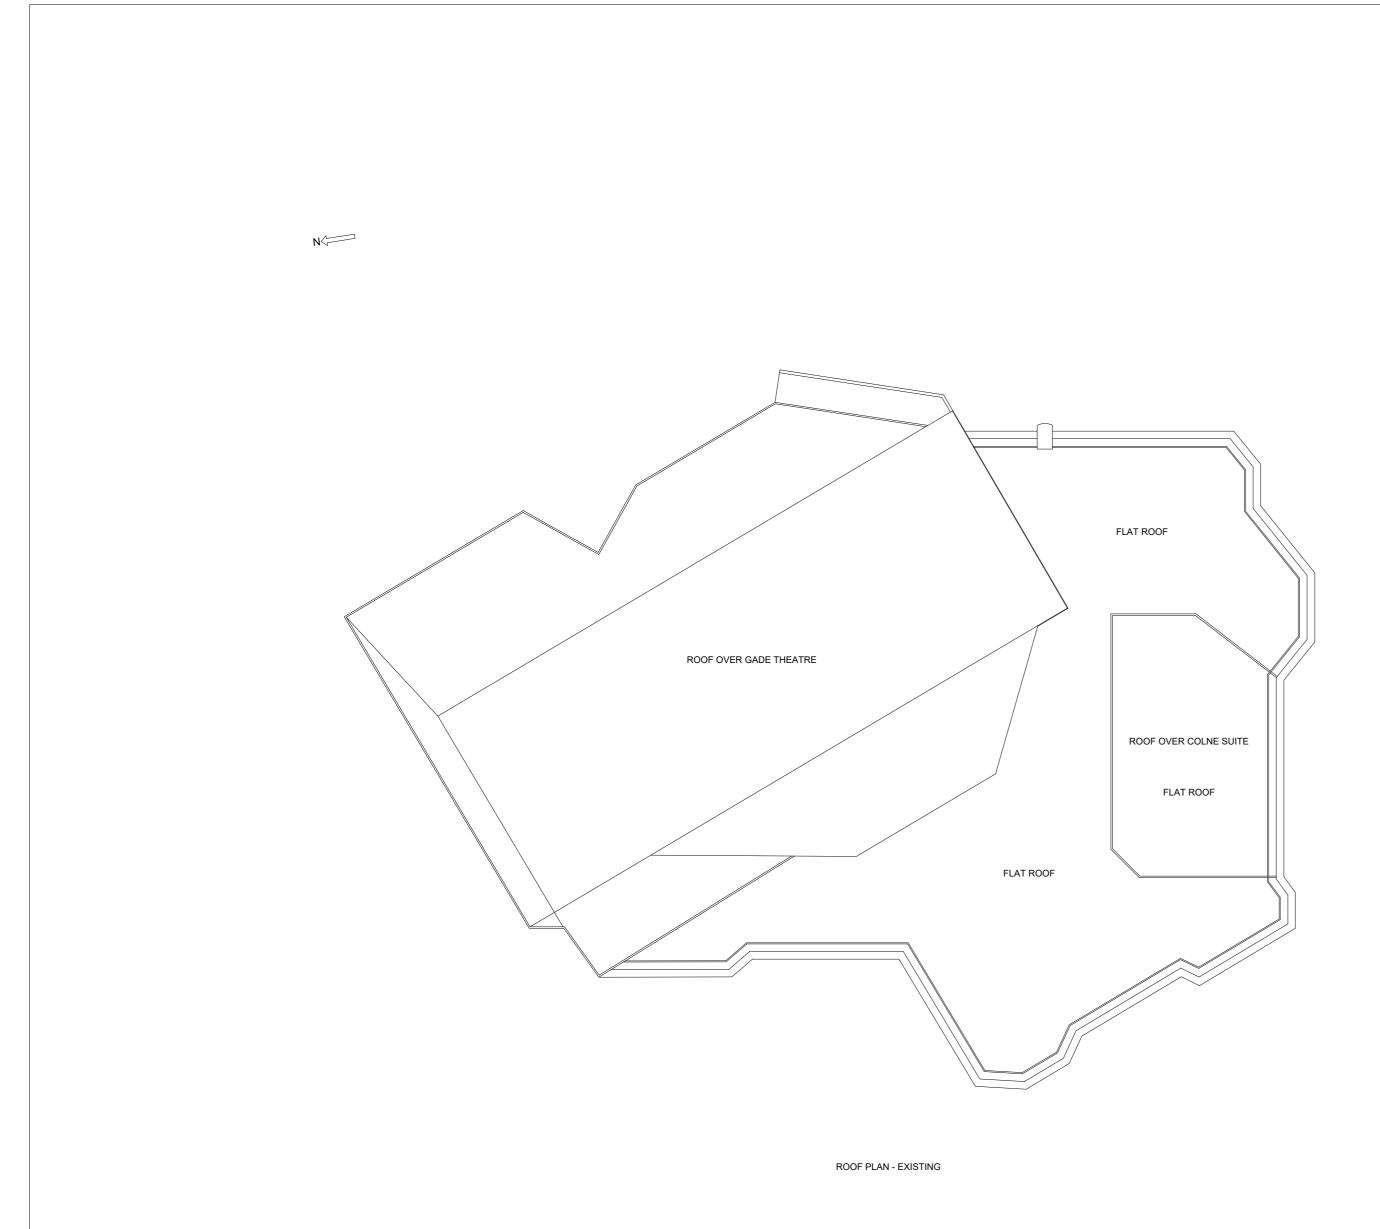

All errors and omissions should be reported to the Surveyor.
This Drawing is the Copyright of John Rowan & Partners.
Do not scale from drawing.

Craven House, 40 Uxbridge Road, Ealing, London, W5 2BS Tel: 0208 567 6995 Email: jrp@jrp.co.uk Website: www.jrp.co.uk

CLIENT

Three Rivers District Council

#### PROJECT

Installation of two new staircases - Watersmeet Rickmansworth, WD3 1EH

## TITLE

2m 4m 6m 8m 10m

Existing Roof Plan

| DATE<br>December 2020    | DRAWN<br>AP |
|--------------------------|-------------|
| SCALE<br>1:100 @ A2      | CHECKED     |
| DRAWING No.<br>10463/016 | REVISION    |