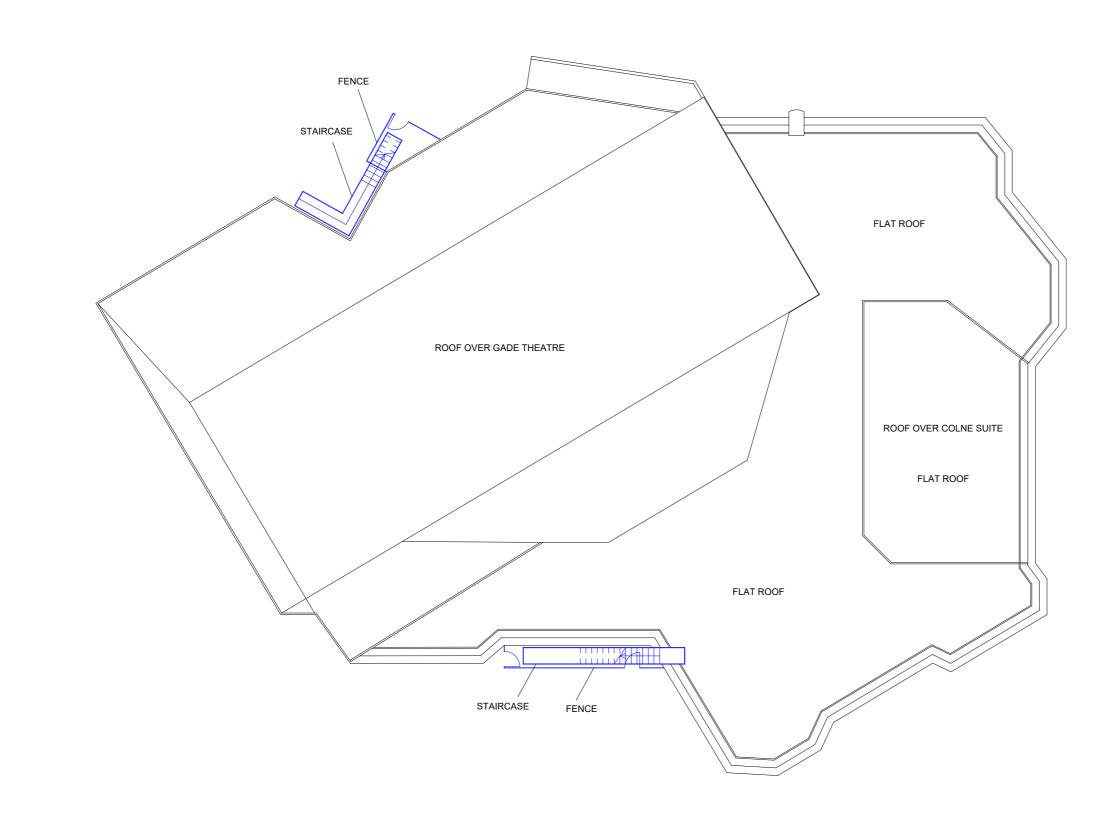

ROOF PLAN - PROPOSED

N

All errors and omissions should be reported to the Surveyor.
This Drawing is the Copyright of John Rowan & Partners.
Do not scale from drawing.

Craven House, 40 Uxbridge Road, Ealing, London, W5 2BS Tel: 0208 567 6995 Email: jrp@jrp.co.uk Website: www.jrp.co.uk

CLIENT

Three Rivers District Council

#### PROJECT

Installation of two new staircases - Watersmeet Rickmansworth, WD3 1EH

## TITLE

2m 4m 6m

10m

8m

Proposed Roof Plan

| DATE<br>December 2020    | DRAWN<br>AP |
|--------------------------|-------------|
| SCALE<br>1:100 @ A2      | CHECKED     |
| DRAWING No.<br>10463/017 | REVISION    |