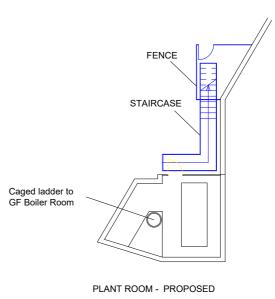

ROOF LEVEL

SECTION A-A

2m 4m 6m

8m 10m

N

GROUND FLOOR - EXISTING

All errors and omissions should be reported to the Surveyor.
This Drawing is the Copyright of John Rowan & Partners.
Do not scale from drawing.

2m 4m 6m

8m 10m

Craven House, 40 Uxbridge Road, Ealing, London, W5 2BS Tel: 0208 567 6995 Email: jrp@jrp.co.uk Website: www.jrp.co.uk

CLIENT

Three Rivers District Council

#### PROJECT

Installation of two new staircases - Watersmeet Rickmansworth, WD3 1EH

## TITLE

Existing Ground Floor and Plant Room

| DATE                | DRAWN    |
|---------------------|----------|
| December 2020       | AP       |
| SCALE<br>1:100 @ A2 | CHECKED  |
| DRAWING No.         | REVISION |
| 10463/014           | Rev A    |