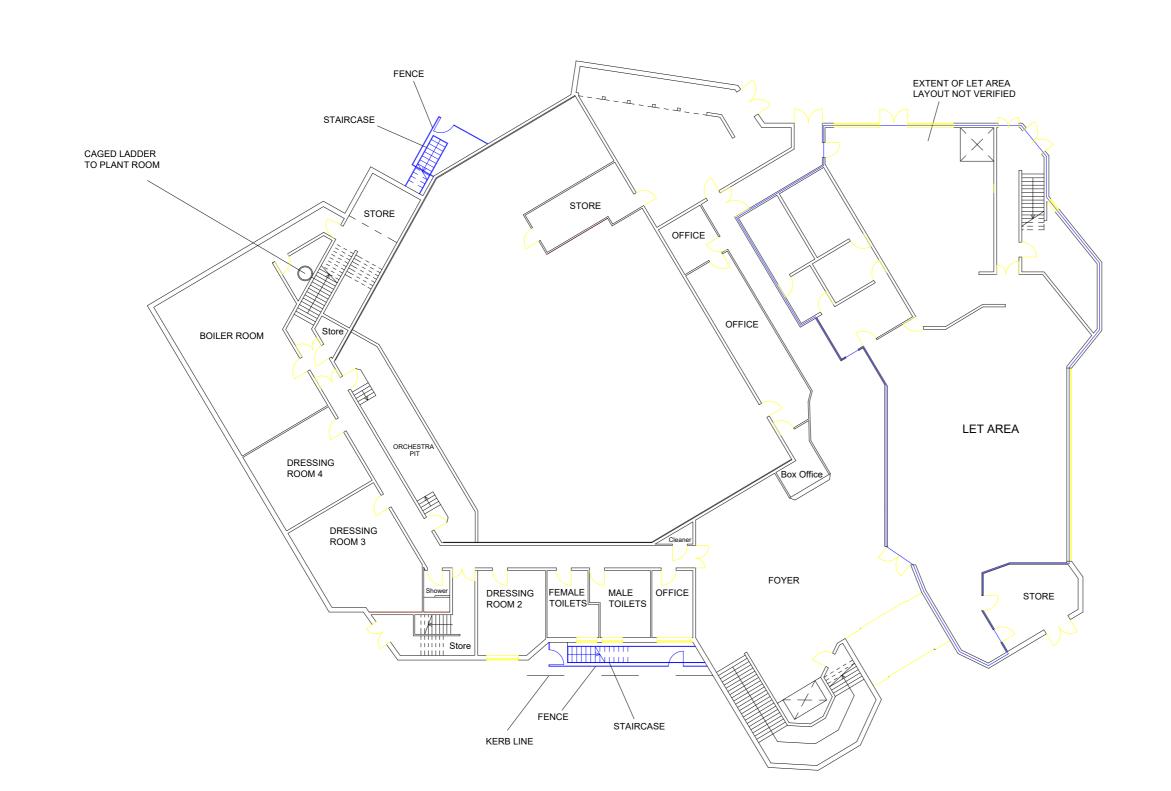

GROUND FLOOR - PROPOSED

N

All errors and omissions should be reported to the Surveyor.
This Drawing is the Copyright of John Rowan & Partners.
Do not scale from drawing.

Craven House, 40 Uxbridge Road, Ealing, London, W5 2BS Tel: 0208 567 6995 Email: jrp@jrp.co.uk Website: www.jrp.co.uk

CLIENT

Three Rivers District Council

#### PROJECT

Installation of two new staircases - Watersmeet Rickmansworth, WD3 1EH

## TITLE

10m

8m

2m 4m 6m

Proposed Ground Floor and Plant Room

| DATE                | DRAWN    |
|---------------------|----------|
| December 2020       | AP       |
| SCALE<br>1:100 @ A2 | CHECKED  |
| DRAWING No.         | REVISION |
| 10463/015           | Rev A    |