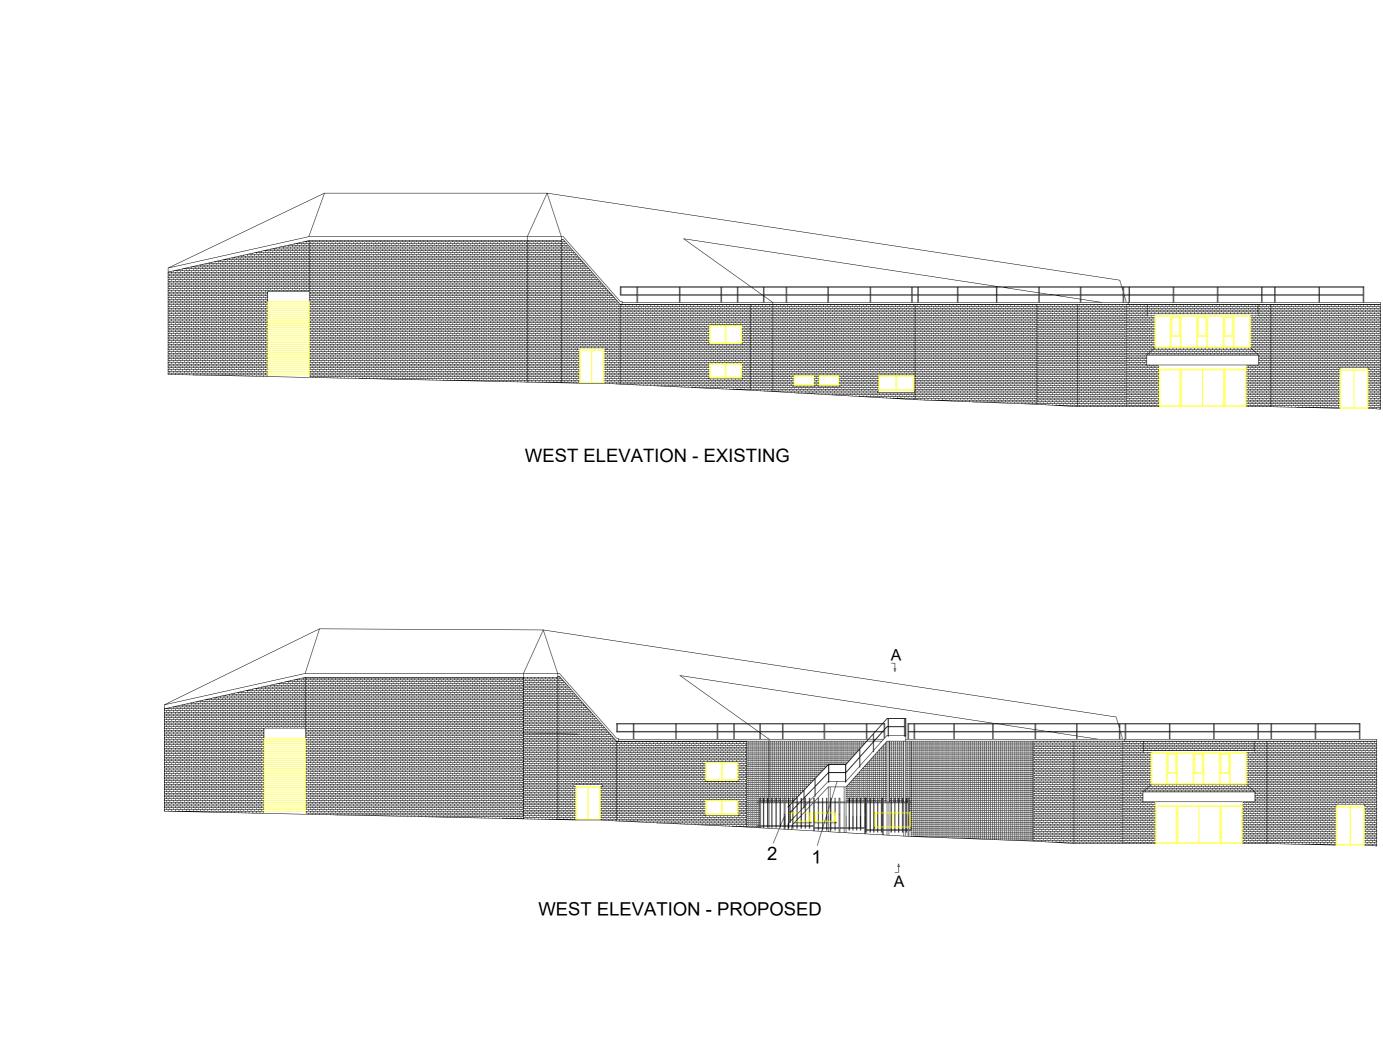

Note: 1. Steel staircase, galvanized finish 2. Steel palisade fencing,

galvanised finish

Craven House, 40 Uxbridge Road, Ealing, London, W5 2BS Tel: 0208 567 6995 Email: jrp@jrp.co.uk Website: www.jrp.co.uk

## TITLE

Existing and Proposed West Elevation

| DATE          | DRAWN    |
|---------------|----------|
| November 2020 | AP       |
| SCALE         | CHECKED  |
| 1:100 @ A2    | -        |
| DRAWING No.   | REVISION |
| 10463/010     | -        |