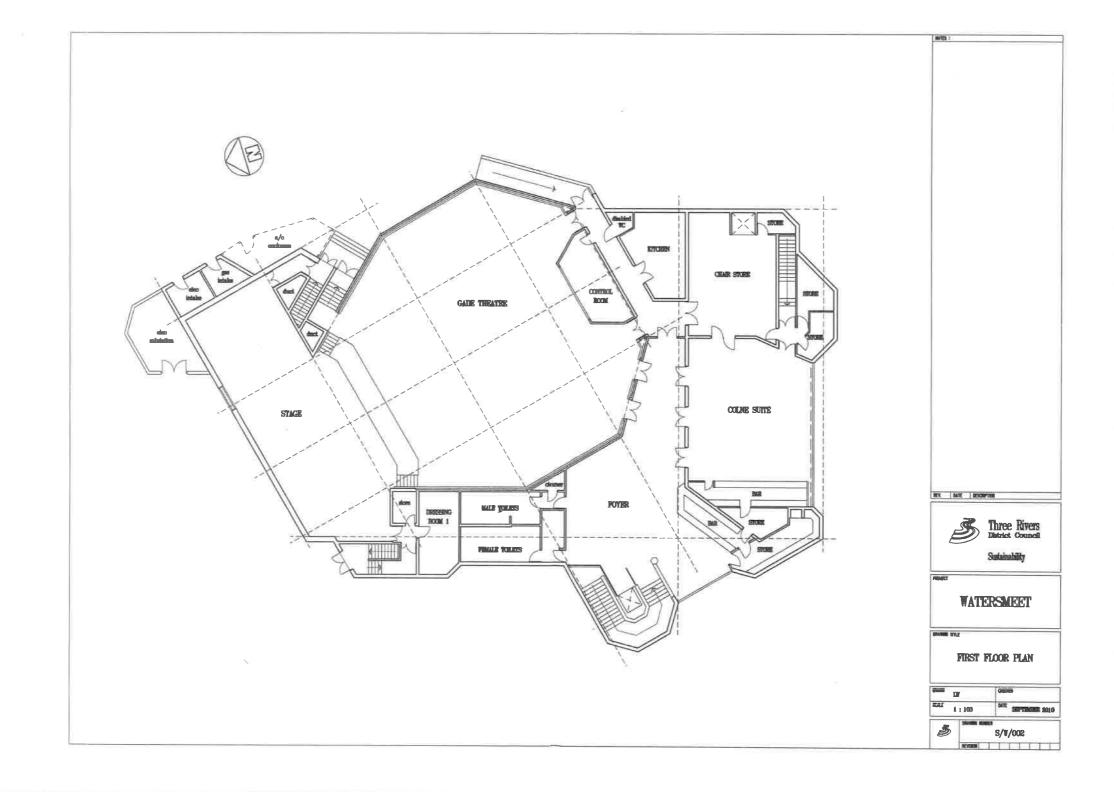

ROOF LEVEL

SECTION A-A

2m 4m 6m

8m 10m

N

GROUND FLOOR - EXISTING

All errors and omissions should be reported to the Surveyor.
This Drawing is the Copyright of John Rowan & Partners.
Do not scale from drawing.

2m 4m 6m

8m 10m

Craven House, 40 Uxbridge Road, Ealing, London, W5 2BS Tel: 0208 567 6995 Email: jrp@jrp.co.uk Website: www.jrp.co.uk

CLIENT

Three Rivers District Council

#### PROJECT

Installation of two new staircases - Watersmeet Rickmansworth, WD3 1EH

## TITLE

Existing Ground Floor and Plant Room

| DATE                | DRAWN    |
|---------------------|----------|
| December 2020       | AP       |
| SCALE<br>1:100 @ A2 | CHECKED  |
| DRAWING No.         | REVISION |
| 10463/014           | Rev A    |