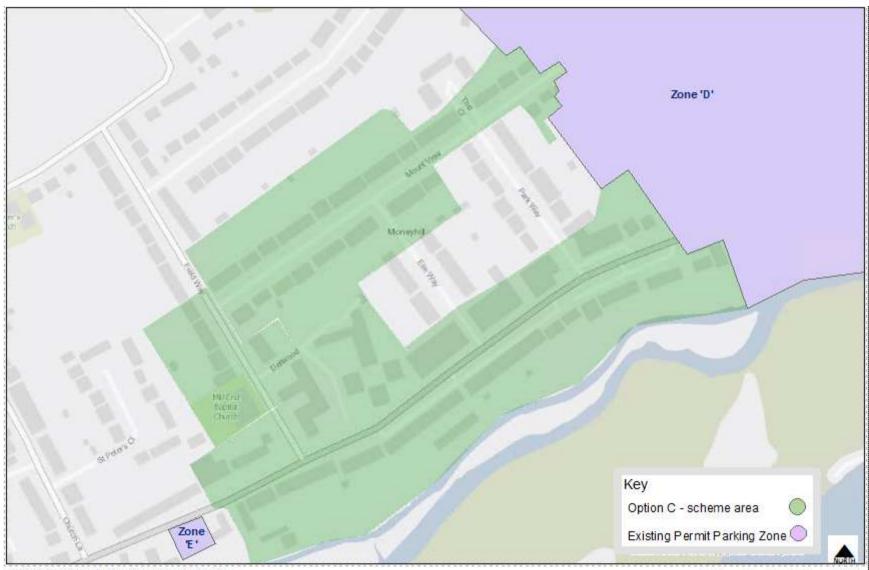

## **Option C**

TRDC Parking Management programme 16-2 Rickmansworth West area-wide scheme Stage 3 boundary - Option C

© Three Rivers District Council [2022] Crown Copyright and database rights Ordnance Survey Licence 100018686