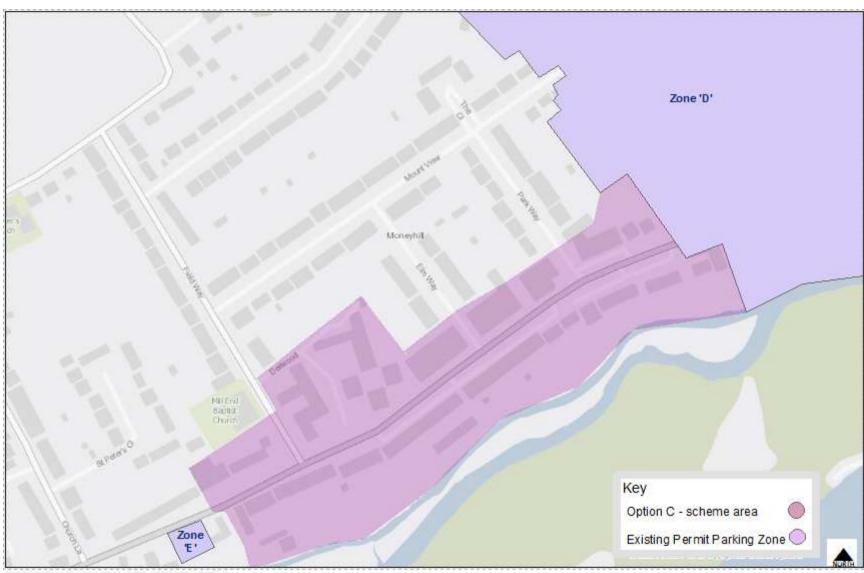

## **Option C**

TRDC Parking Management programme 16-2 Rickmansworth West area-wide scheme Stage 3 boundary - Option C

© Three Rivers District Council [2022] Crown Copyright and database rights Ordnance Survey Licence 100018686