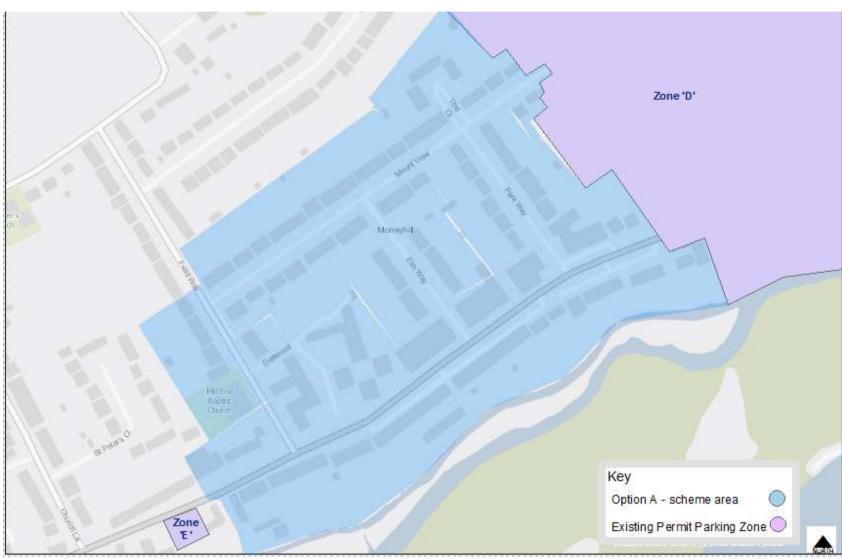

## **Option A**

TRDC Parking Management programme 16-2 Rickmansworth West area-wide scheme Stage 3 boundary - Option A ® Three Rivers District Council [2022] Crown Copyright and database rights Ordnance Survey Licence 1 00018686