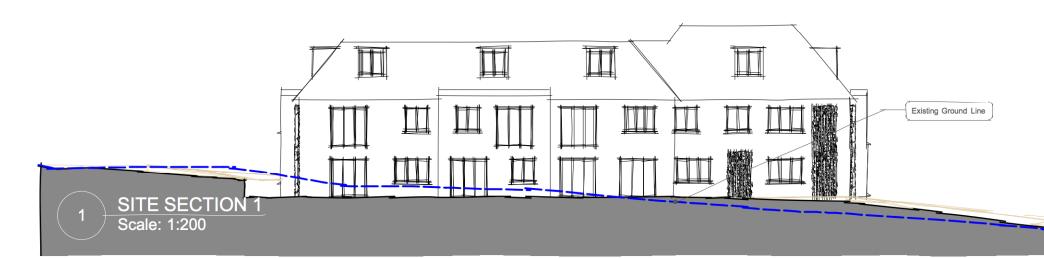

MILLEN.

SITE SECTION 2
Scale: 1:200

|   | PROJECT:      | PROPOSED REDEVELOPMENT OF CEDAR HOUSE SANDY<br>LANE NORTHWOOD TO PROVIDE A RESIDENTAL<br>DEVELOPMENT OF 20 FLATS COMPRISING 45%<br>AFFORDABLE PROVISION |                  |  |
|---|---------------|---------------------------------------------------------------------------------------------------------------------------------------------------------|------------------|--|
|   | DRAWING No:   | CH S 001                                                                                                                                                | DATE: 07/08/2020 |  |
|   | DRAWING TITLE | SITE SECTIONS 1                                                                                                                                         | REVISION No:     |  |
|   | SCALE:        | 1:200                                                                                                                                                   |                  |  |
| Г |               |                                                                                                                                                         |                  |  |