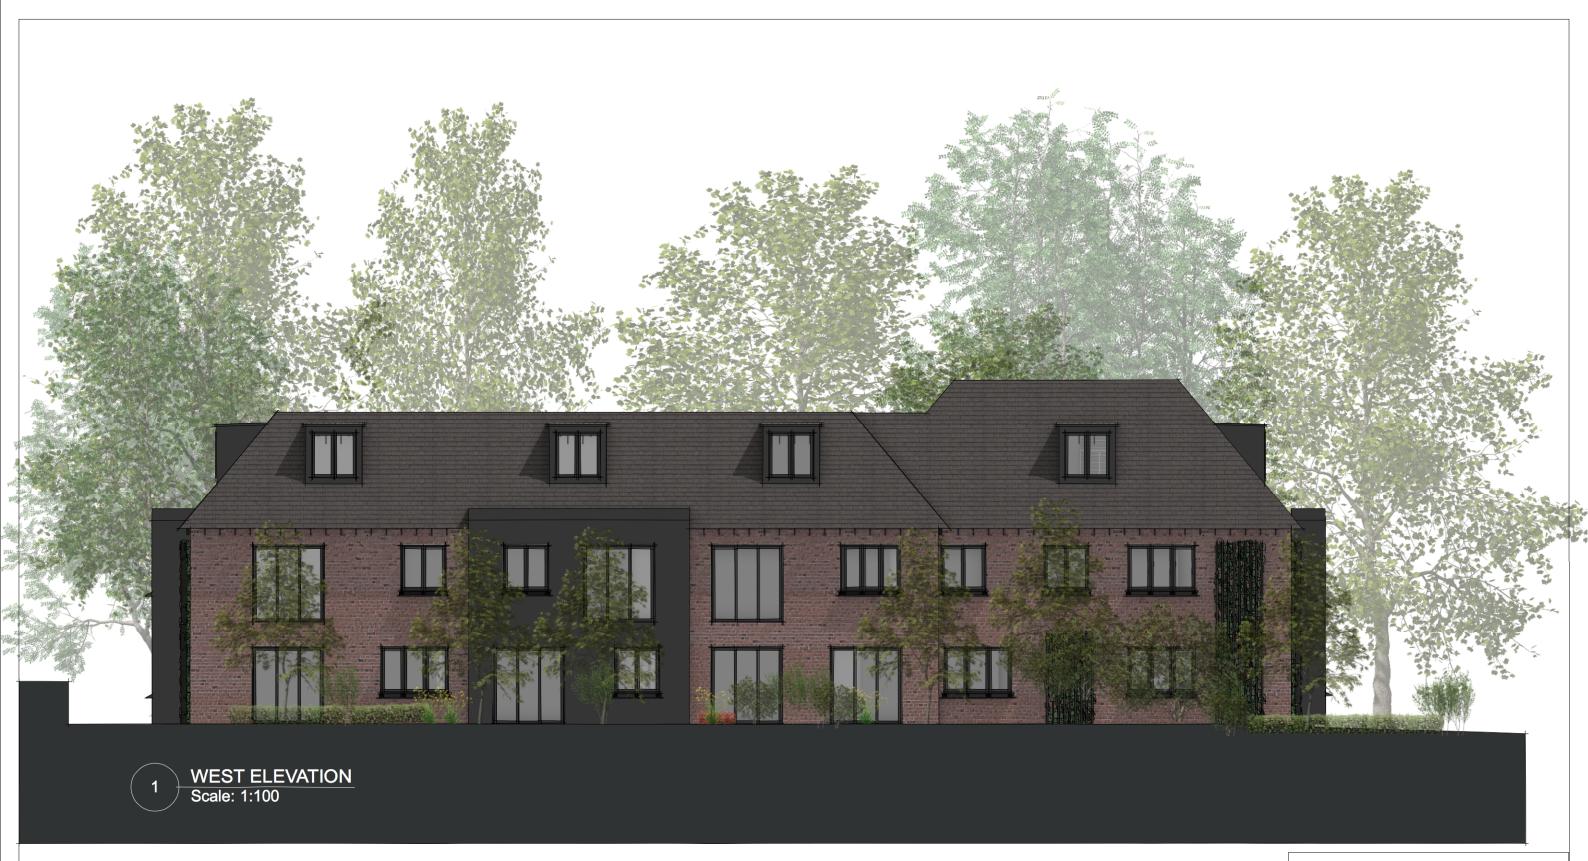

| PROJECT:      | PROPOSED REDEVELOPMENT OF CEDAR HOUSE, SANDY LANE, NORTHWOOD TO PROVIDE 20 APARTMENTS WITH PARKING. |              |            |
|---------------|-----------------------------------------------------------------------------------------------------|--------------|------------|
| DRAWING No:   | CH EL 002                                                                                           | DATE:        | 28/06/2020 |
| DRAWING TITLE | WEST ELEVATION                                                                                      | REVISION No: |            |
| SCALE:        | 1:100                                                                                               |              |            |