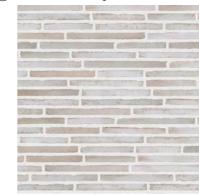

#### Main entrance

Mitesh and Nital Patel

Product: RT 154 by Randers Tegl
Waterstruck with engobes 468x108x38 mm

Proko: bench, main entrance door, windows shutters, canopy soffit

3 Zinc (grey): roof cover

#### Main entrance

Product: RT 154 by Randers Tegl
Waterstruck with engobes 468x108x38 mm

Proko: bench, main entrance door, windows shutters, canopy soffit

3 Zinc (grey): roof cover

4 Jali (screen): timber frame + metal mesh