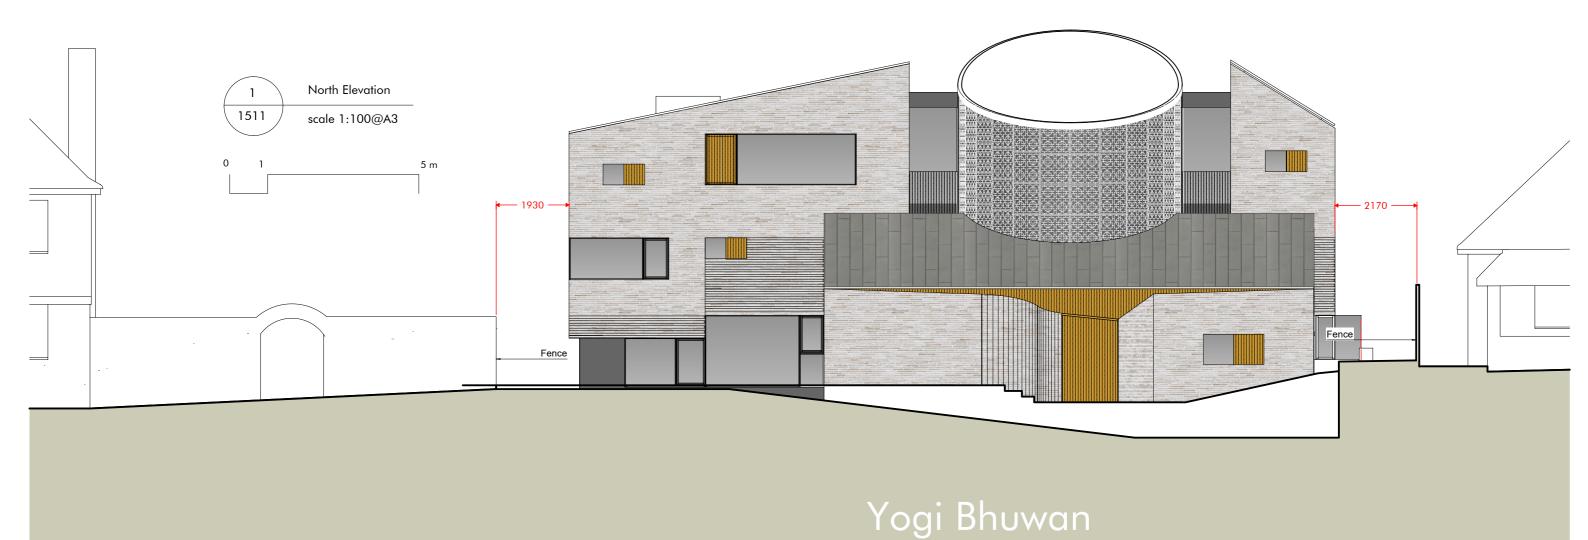

| PROJECT                             | Yogi Bhuwan, Rickmansworth  |          |                     |      |
|-------------------------------------|-----------------------------|----------|---------------------|------|
| Charleywood Rd, Ricmansworth, WD3ER |                             |          |                     |      |
| DRAWING                             | North elevation as proposed |          |                     |      |
| DRAWING                             | ACD 0319 RK P2 1511         | PLANNING | scale:<br>1:100/200 | @ A3 |