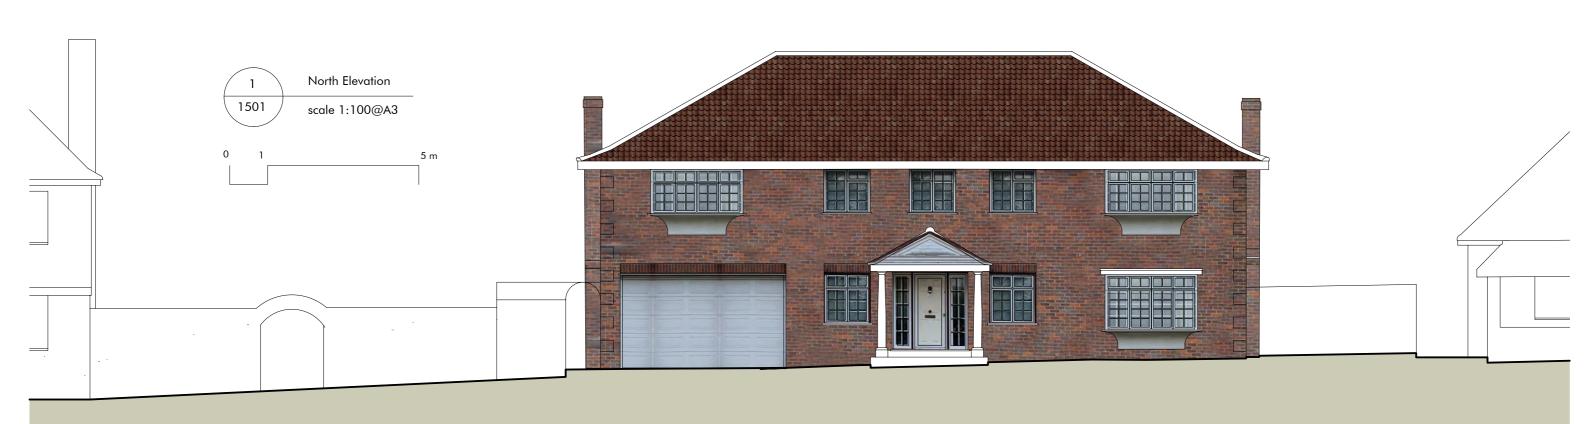

## Yogi Bhuwan

| Yogi Bhuwan, Rickmansworth          |          |                     |      |  |
|-------------------------------------|----------|---------------------|------|--|
| Charleywood Rd, Ricmansworth, WD3ER |          |                     |      |  |
| North and existing street scene     |          |                     |      |  |
| DRAWING N° ACD 0319 RK P2 1501      | PLANNING | SCALE:<br>1:100/200 | @ A3 |  |

| PROJECT                             | Yogi Bhuwan, Rickmansworth  |          |                     |      |
|-------------------------------------|-----------------------------|----------|---------------------|------|
| Charleywood Rd, Ricmansworth, WD3ER |                             |          |                     |      |
| DRAWING                             | North elevation as proposed |          |                     |      |
| DRAWING                             | ACD 0319 RK P2 1511         | PLANNING | scale:<br>1:100/200 | @ A3 |