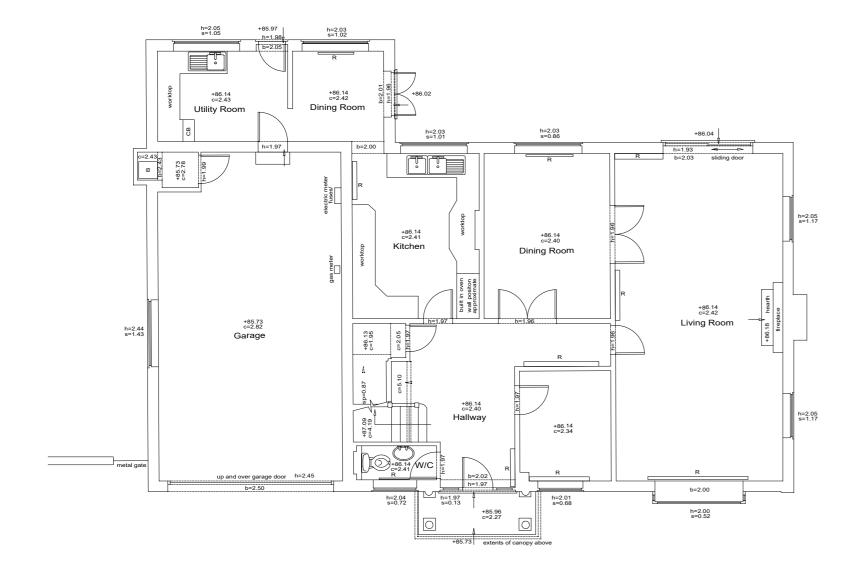

Ground floor 1012 scale 1:100@A3

Ground GIA 230.1 m

| CLIENT:  | Mitesh and Nite          | al Patel          |                              |                 |      |
|----------|--------------------------|-------------------|------------------------------|-----------------|------|
| PROJECT  | Yogi Bhuwan, F           | Rickmansworth     |                              |                 |      |
| ADDRESS  | Charleywood R            | d, Ricmansworth   | , WD3ER                      |                 |      |
| DRAWING  | Ground floor a           | s proposed        |                              |                 |      |
| DRAWING  | ACD 0319 RK F            | 2 1012            | PURPOSE OF ISSUE: PLANNING   | SCALE:<br>1:100 | @ A3 |
| Revision | n Release date Drawn/Che | ecked NOTES       |                              |                 |      |
| _ A      | 22/09/2020 CB            | First issue for p | lanning                      |                 |      |
| В        | 02/11/2020 CB            | Amended as pe     | er Planning Officer comments |                 |      |
| B1       | 02/11/2020 CB            | Alignment of lef  | ft hand side structural wall |                 |      |
| С        | 19/11/2020 CB            | Reviewed for pl   | lanning                      |                 |      |