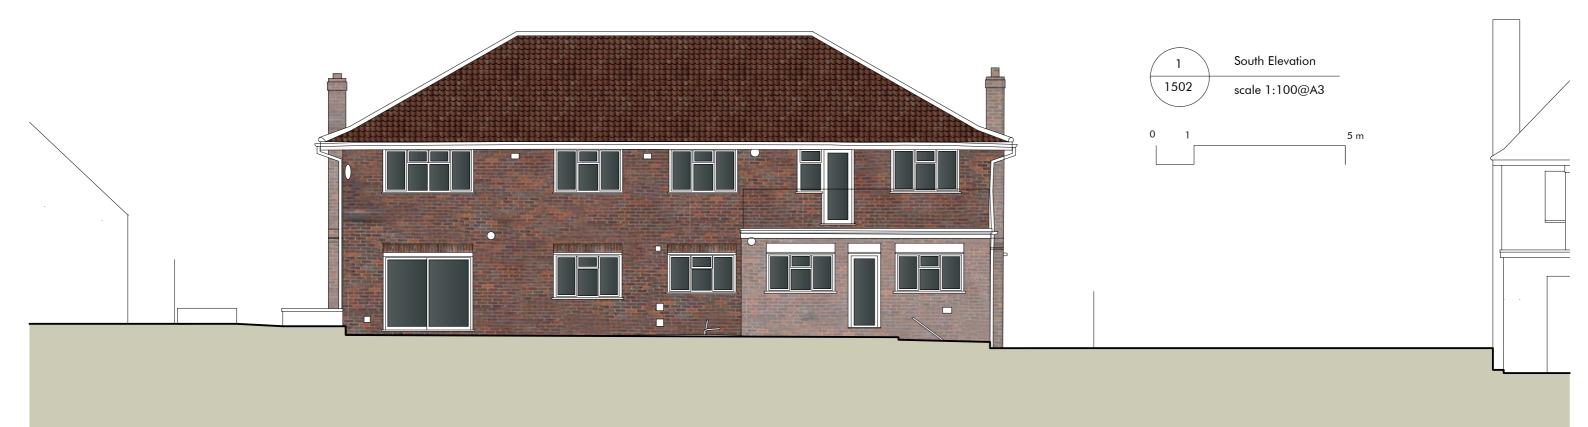

| PROJECT    | Yogi Bhuwan, Rickmansworth    |                            |                     |      |  |
|------------|-------------------------------|----------------------------|---------------------|------|--|
| ADDRESS    | Charleywood Rd, Ricmansworth, | WD3ER                      |                     |      |  |
| DRAWING TI | South Elevation as existing   |                            |                     |      |  |
| DRAWING N  | ACD 0319 RK P2 1502           | PURPOSE OF ISSUE: PLANNING | SCALE:<br>1:100/200 | @ A3 |  |