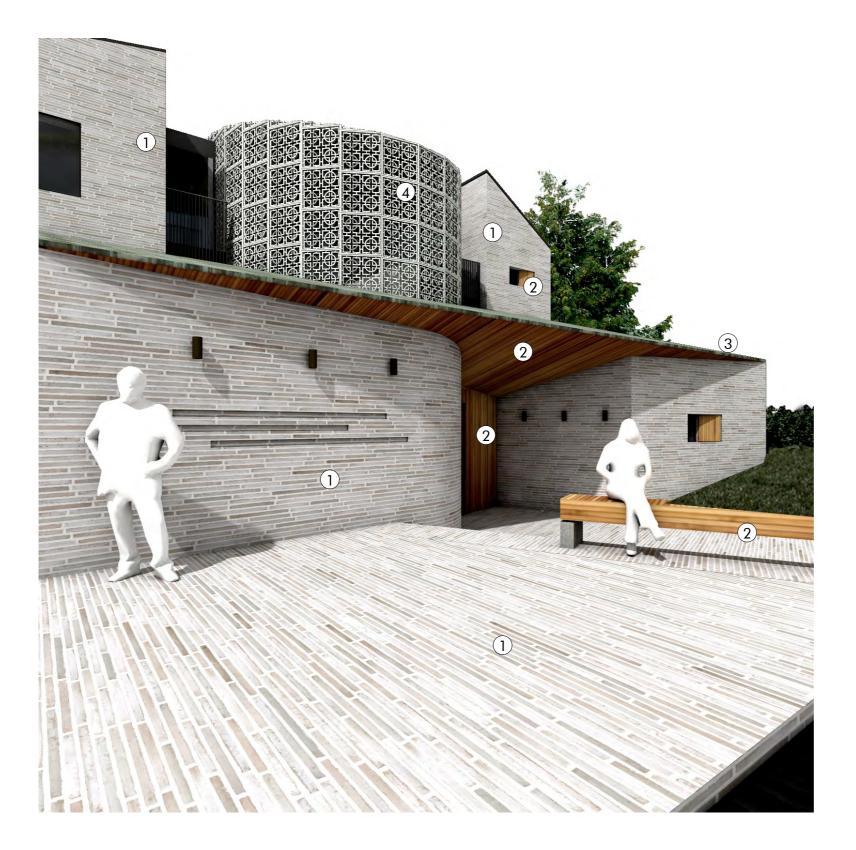

### Main elevation

2 Iroko: bench, main entrance door, windows shutters, canopy soffit

3 Zinc (grey): roof cover

4 Jali (screen): timber frame + metal mesh

| Revision | Release date Drawn/Checked | NOTES                                    | CLIENT:      |                        |
|----------|----------------------------|------------------------------------------|--------------|------------------------|
| Α        | 22/09/2020 CB              | First issue for planning                 |              | Mitesh and Nital Patel |
|          |                            |                                          | GENERAL NOTI | ES                     |
| В        | 02/11/2020 CB              | Amended as per Planning Officer comments |              |                        |
|          |                            |                                          |              |                        |
|          |                            |                                          |              |                        |

#### Main entrance

Mitesh and Nital Patel

Product: RT 154 by Randers Tegl
Waterstruck with engobes 468x108x38 mm

Proko: bench, main entrance door, windows shutters, canopy soffit

3 Zinc (grey): roof cover

#### Main entrance

Product: RT 154 by Randers Tegl
Waterstruck with engobes 468x108x38 mm

Proko: bench, main entrance door, windows shutters, canopy soffit

3 Zinc (grey): roof cover

4 Jali (screen): timber frame + metal mesh

#### Side entrance

Mitesh and Nital Patel

Product: RT 154 by Randers Tegl
Waterstruck with engobes 468x108x38 mm

Proko: bench, main entrance door, windows shutters, canopy soffit

3 Zinc (grey): roof cover