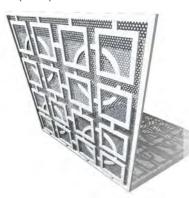

### Main elevation

2 Iroko: bench, main entrance door, windows shutters, canopy soffit

3 Zinc (grey): roof cover

4 Jali (screen): timber frame + metal mesh

| Revision | Release date Drawn/Checked | NOTES                                    | CLIENT:      |                        |
|----------|----------------------------|------------------------------------------|--------------|------------------------|
| Α        | 22/09/2020 CB              | First issue for planning                 |              | Mitesh and Nital Patel |
|          |                            |                                          | GENERAL NOTI | ES                     |
| В        | 02/11/2020 CB              | Amended as per Planning Officer comments |              |                        |
|          |                            |                                          |              |                        |
|          |                            |                                          |              |                        |

#### Main entrance

Mitesh and Nital Patel

Product: RT 154 by Randers Tegl
Waterstruck with engobes 468x108x38 mm

Proko: bench, main entrance door, windows shutters, canopy soffit

3 Zinc (grey): roof cover

4 Jali (screen): timber frame + metal mesh

#### Main entrance

Product: RT 154 by Randers Tegl
Waterstruck with engobes 468x108x38 mm

Proko: bench, main entrance door, windows shutters, canopy soffit

3 Zinc (grey): roof cover

4 Jali (screen): timber frame + metal mesh