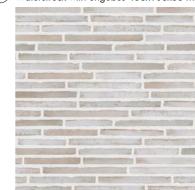

### Main elevation

2 Iroko: bench, main entrance door, windows shutters, canopy soffit

3 Zinc (grey): roof cover

4 Jali (screen): timber frame + metal mesh

| Revision | Release date Drawn/Checked | NOTES                                    | CLIENT:      |                        |
|----------|----------------------------|------------------------------------------|--------------|------------------------|
| Α        | 22/09/2020 CB              | First issue for planning                 |              | Mitesh and Nital Patel |
|          |                            |                                          | GENERAL NOTI | ES                     |
| В        | 02/11/2020 CB              | Amended as per Planning Officer comments |              |                        |
|          |                            |                                          |              |                        |
|          |                            |                                          |              |                        |

#### Main entrance

Mitesh and Nital Patel

Product: RT 154 by Randers Tegl
Waterstruck with engobes 468x108x38 mm

Proko: bench, main entrance door, windows shutters, canopy soffit

3 Zinc (grey): roof cover

#### Main entrance

Product: RT 154 by Randers Tegl
Waterstruck with engobes 468x108x38 mm

Proko: bench, main entrance door, windows shutters, canopy soffit

3 Zinc (grey): roof cover

4 Jali (screen): timber frame + metal mesh

#### Side entrance

Mitesh and Nital Patel

Product: RT 154 by Randers Tegl
Waterstruck with engobes 468x108x38 mm

Proko: bench, main entrance door, windows shutters, canopy soffit

3 Zinc (grey): roof cover