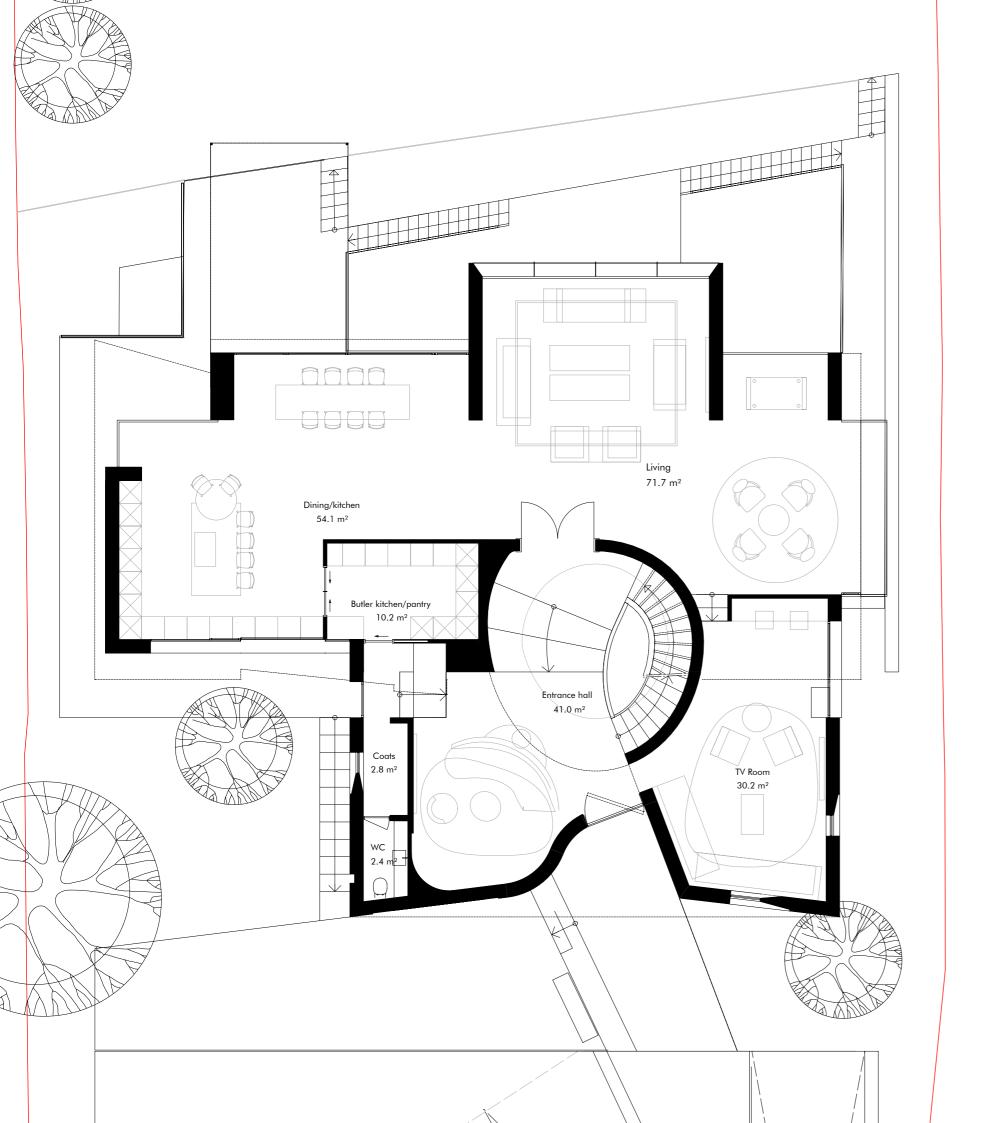

Ground floor 1012 scale 1:100@A3

Ground GIA 230.1 m

| CLIENT:  | Mitesh and Nite          | al Patel          |                              |                 |      |
|----------|--------------------------|-------------------|------------------------------|-----------------|------|
| PROJECT  | Yogi Bhuwan, F           | Rickmansworth     |                              |                 |      |
| ADDRESS  | Charleywood R            | d, Ricmansworth   | , WD3ER                      |                 |      |
| DRAWING  | Ground floor a           | s proposed        |                              |                 |      |
| DRAWING  | ACD 0319 RK F            | 2 1012            | PURPOSE OF ISSUE: PLANNING   | SCALE:<br>1:100 | @ A3 |
| Revision | n Release date Drawn/Che | ecked NOTES       |                              |                 |      |
| _ A      | 22/09/2020 CB            | First issue for p | lanning                      |                 |      |
| В        | 02/11/2020 CB            | Amended as pe     | er Planning Officer comments |                 |      |
| B1       | 02/11/2020 CB            | Alignment of lef  | ft hand side structural wall |                 |      |
| С        | 19/11/2020 CB            | Reviewed for pl   | lanning                      |                 |      |