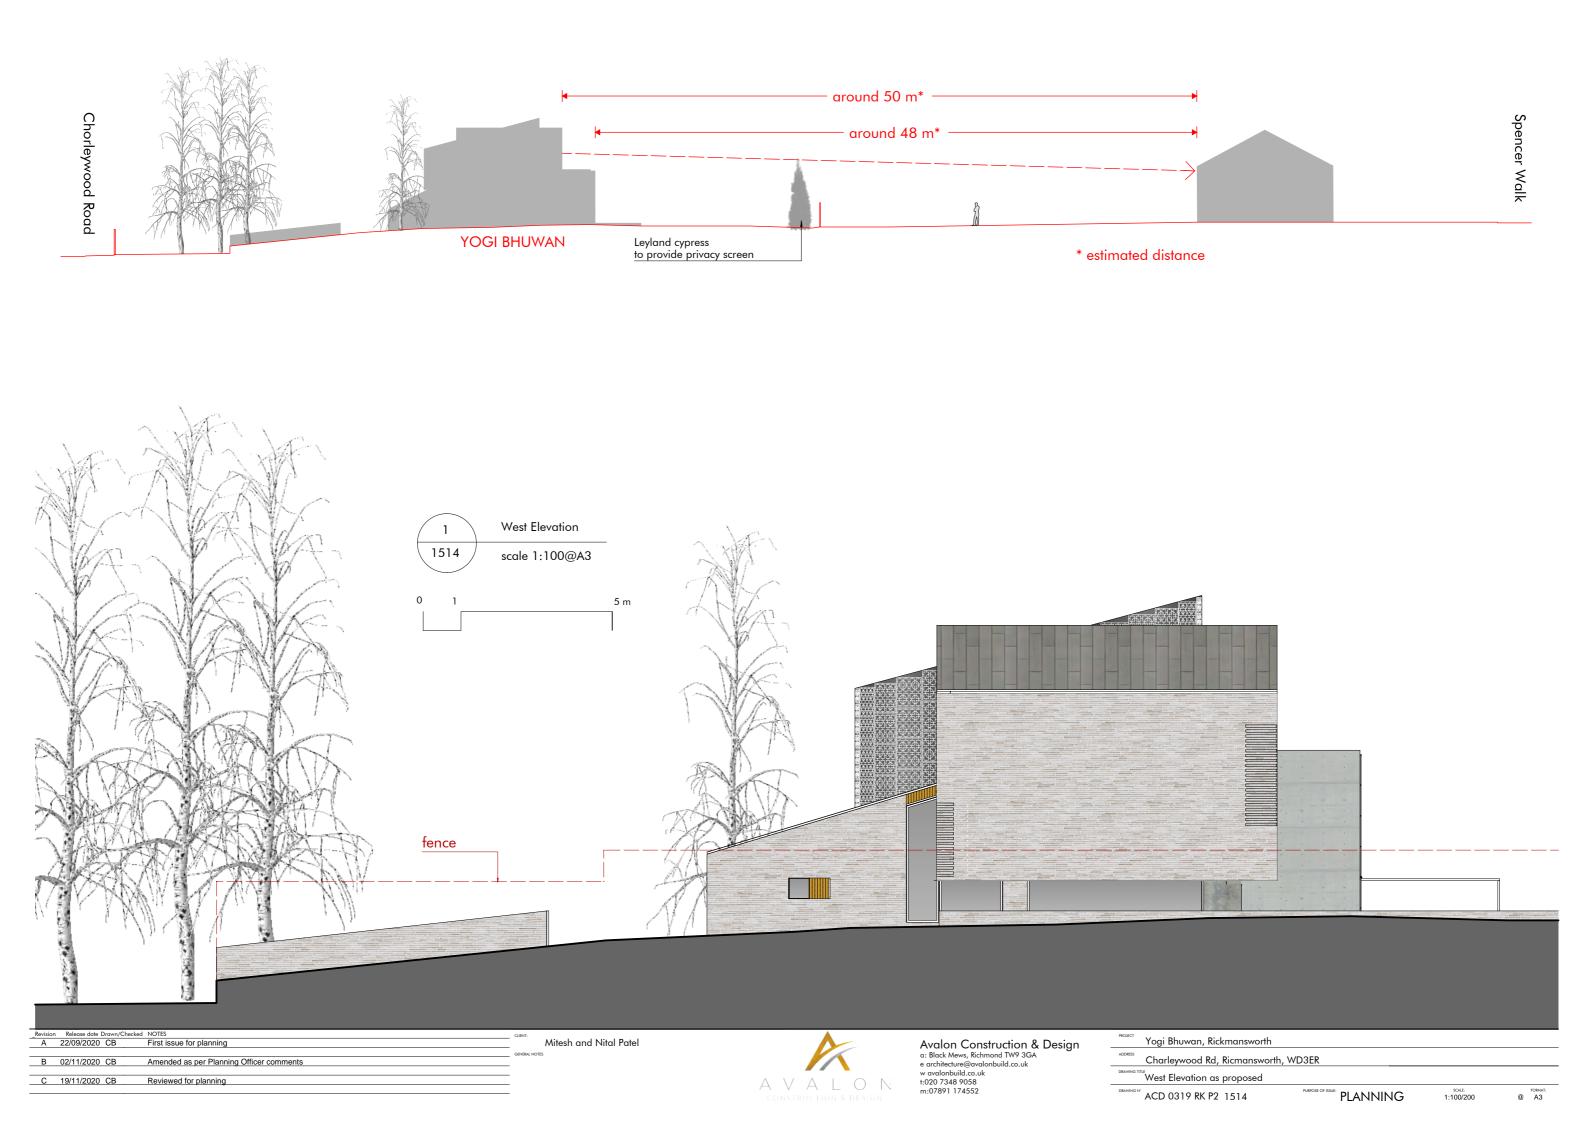

| Yogi Bhuwan, Rickmansworth     |          |                     |      |
|--------------------------------|----------|---------------------|------|
| Charleywood Rd, Ricmansworth,  | WD3ER    |                     |      |
| South Elevation as proposed    |          |                     |      |
| DRAWING N° ACD 0319 RK P2 1512 | PLANNING | SCALE:<br>1:100/200 | @ A3 |