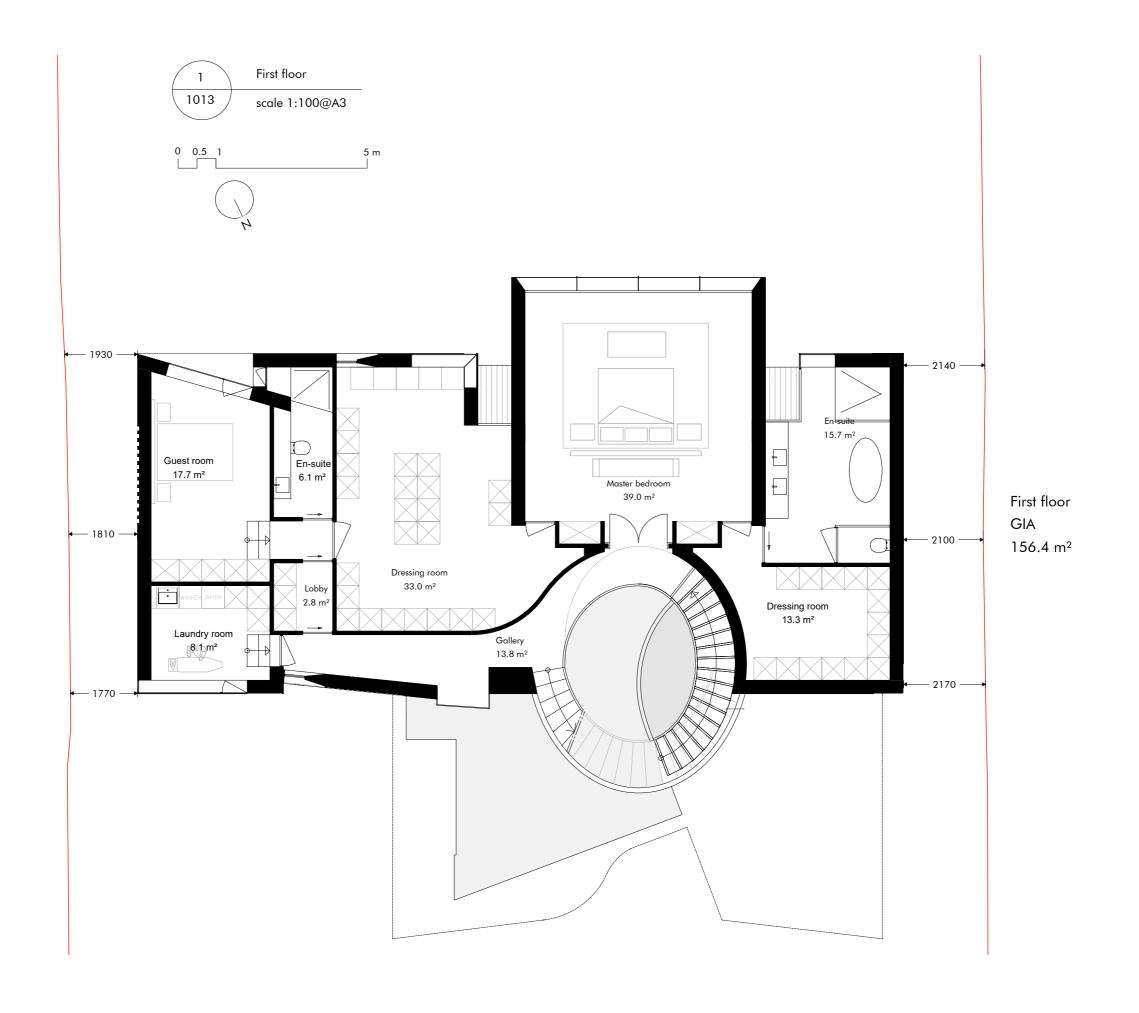

| PROJECT                             | Bhuwan, Rickmansworth |          |                 |      |
|-------------------------------------|-----------------------|----------|-----------------|------|
| Charleywood Rd, Ricmansworth, WD3ER |                       |          |                 |      |
| First Floor as proposed             |                       |          |                 |      |
| DRAWING N° ACD                      | 0319 RK P2 1013       | PLANNING | scale:<br>1:100 | @ A3 |