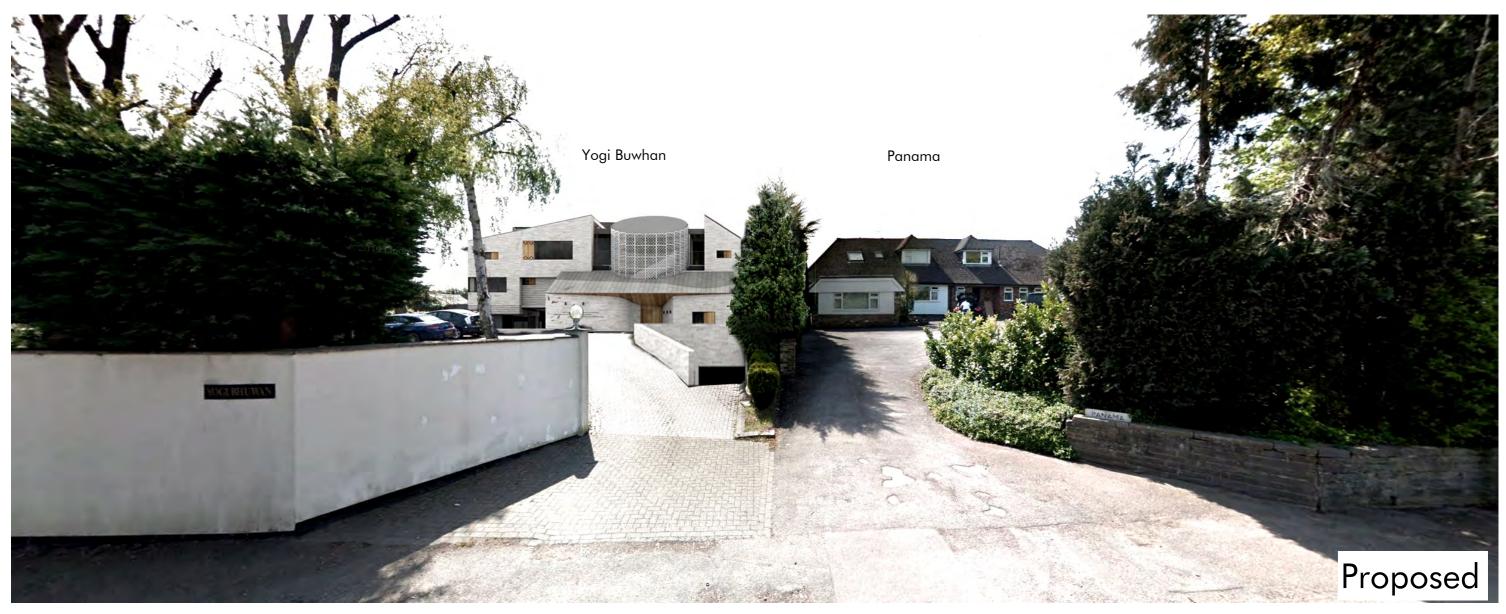

| PROJECT    | Yogi Bhuwan, Rickmansworth       |          |                 |      |
|------------|----------------------------------|----------|-----------------|------|
| ADDRESS    | Charleywood Rd, Ricmansworth, WI | D3ER     |                 |      |
| DRAWING TI | Proposed street scene            |          |                 |      |
| DRAWING N  | ACD 0319 RK P2 1510              | PLANNING | scale:<br>1:200 | @ A3 |