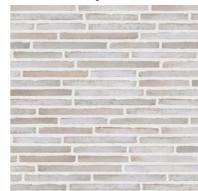

#### Main entrance

Mitesh and Nital Patel

Product: RT 154 by Randers Tegl
Waterstruck with engobes 468x108x38 mm

Proko: bench, main entrance door, windows shutters, canopy soffit

3 Zinc (grey): roof cover

#### Main entrance

Product: RT 154 by Randers Tegl
Waterstruck with engobes 468x108x38 mm

Proko: bench, main entrance door, windows shutters, canopy soffit

3 Zinc (grey): roof cover

4 Jali (screen): timber frame + metal mesh