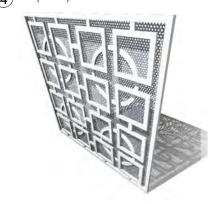

### Main elevation

2 Iroko: bench, main entrance door, windows shutters, canopy soffit

3 Zinc (grey): roof cover

4 Jali (screen): timber frame + metal mesh

| Revision | Release date Drawn/Checked | NOTES                                    | CLIENT:      |                        |
|----------|----------------------------|------------------------------------------|--------------|------------------------|
| Α        | 22/09/2020 CB              | First issue for planning                 |              | Mitesh and Nital Patel |
|          |                            |                                          | GENERAL NOTI | ES                     |
| В        | 02/11/2020 CB              | Amended as per Planning Officer comments |              |                        |
|          |                            |                                          |              |                        |
|          |                            |                                          |              |                        |

4 Jali (screen): timber frame + metal mesh

#### Main entrance

Product: RT 154 by Randers Tegl
Waterstruck with engobes 468x108x38 mm

Proko: bench, main entrance door, windows shutters, canopy soffit

3 Zinc (grey): roof cover

4 Jali (screen): timber frame + metal mesh