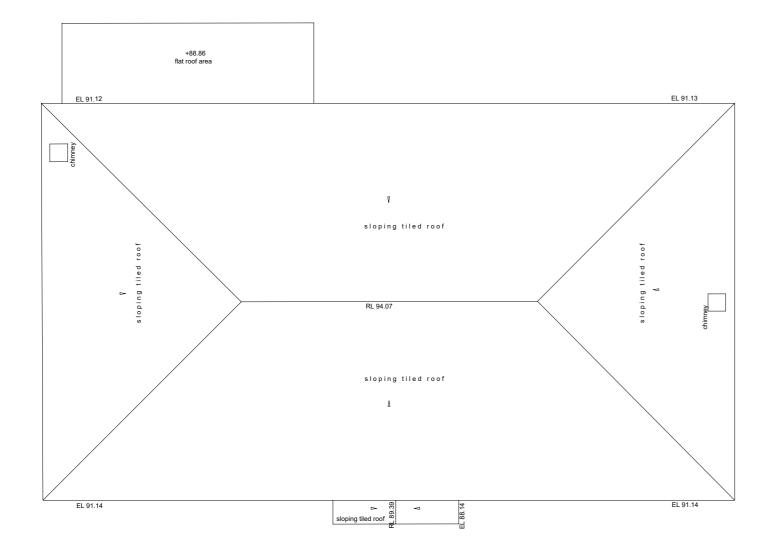

| Yogi Bhuwan, Rickmansworth     |                            |                 |                 |
|--------------------------------|----------------------------|-----------------|-----------------|
| Charleywood Rd, Ricmanswor     | th, WD3ER                  |                 |                 |
| Roof plan                      |                            |                 |                 |
| DRAWING N° ACD 0319 RK P2 1004 | PURPOSE OF ISSUE: PLANNING | scale:<br>1:100 | FORMAT:<br>@ A3 |