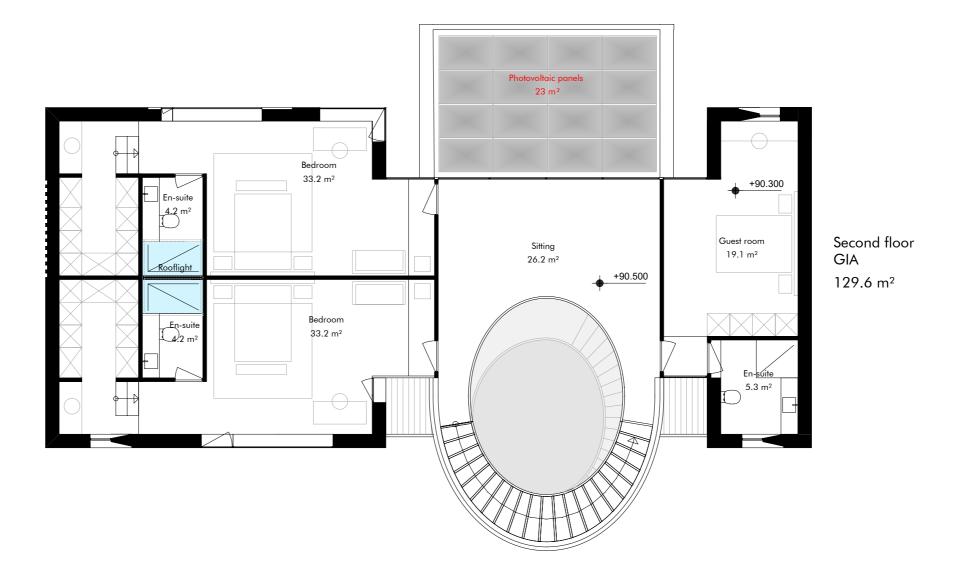

| Design |
|--------|
| Ū      |
|        |
|        |
|        |
|        |
|        |

| Yogi Bhuwan, Rickmansworth   |                                     |                 |      |  |
|------------------------------|-------------------------------------|-----------------|------|--|
| Charleywood Rd, Ricmansworth | Charleywood Rd, Ricmansworth, WD3ER |                 |      |  |
| Second Floor as proposed     |                                     |                 |      |  |
| ACD 0319 RK P2 1014          | PLANNING                            | SCALE:<br>1:100 | @ A3 |  |