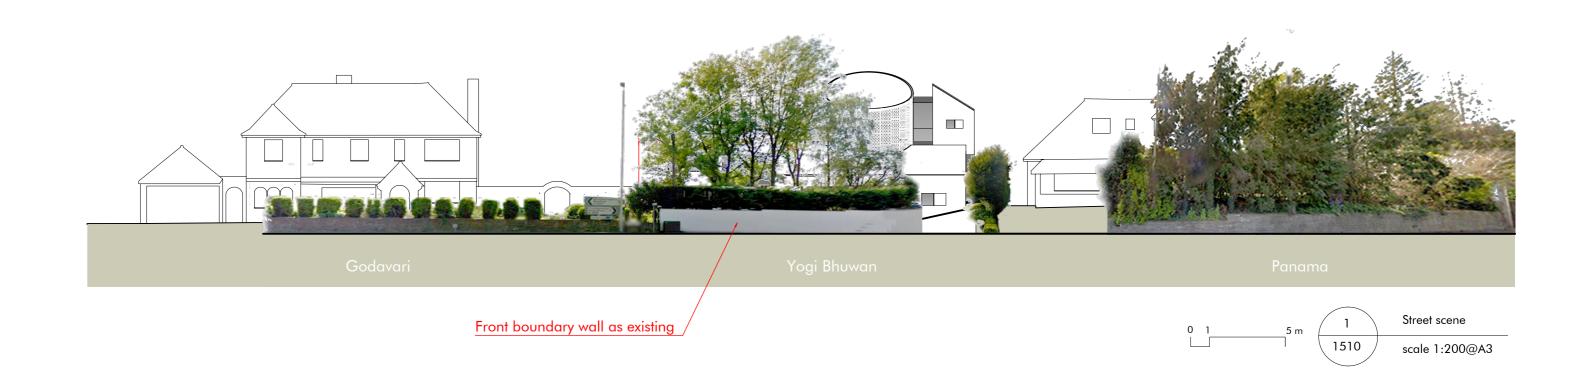

| PROJECT    | Yogi Bhuwan, Rickmansworth       |          |                 |      |
|------------|----------------------------------|----------|-----------------|------|
| ADDRESS    | Charleywood Rd, Ricmansworth, WI | D3ER     |                 |      |
| DRAWING TI | Proposed street scene            |          |                 |      |
| DRAWING N  | ACD 0319 RK P2 1510              | PLANNING | scale:<br>1:200 | @ A3 |