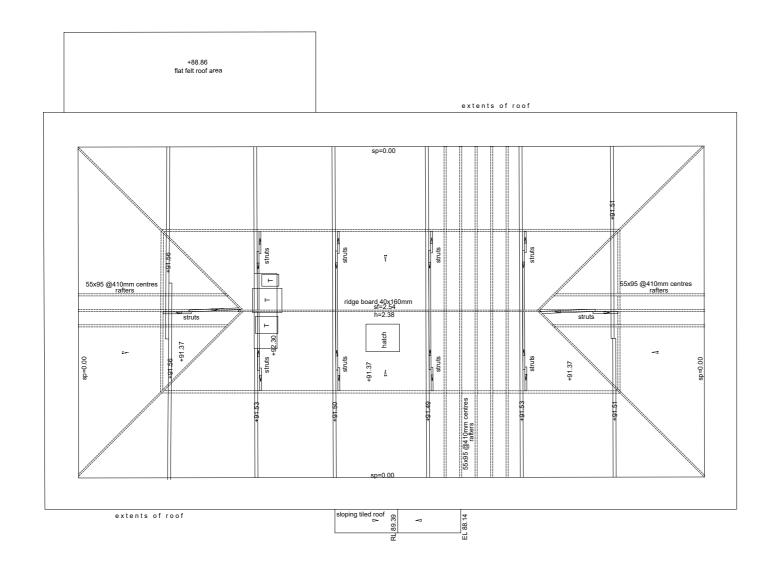

| Yogi Bhuwan, Rickmansworth     |                            |                 |                 |
|--------------------------------|----------------------------|-----------------|-----------------|
| Charleywood Rd, Ricmanswor     | th, WD3ER                  |                 |                 |
| Roof plan                      |                            |                 |                 |
| DRAWING N° ACD 0319 RK P2 1004 | PURPOSE OF ISSUE: PLANNING | scale:<br>1:100 | FORMAT:<br>@ A3 |