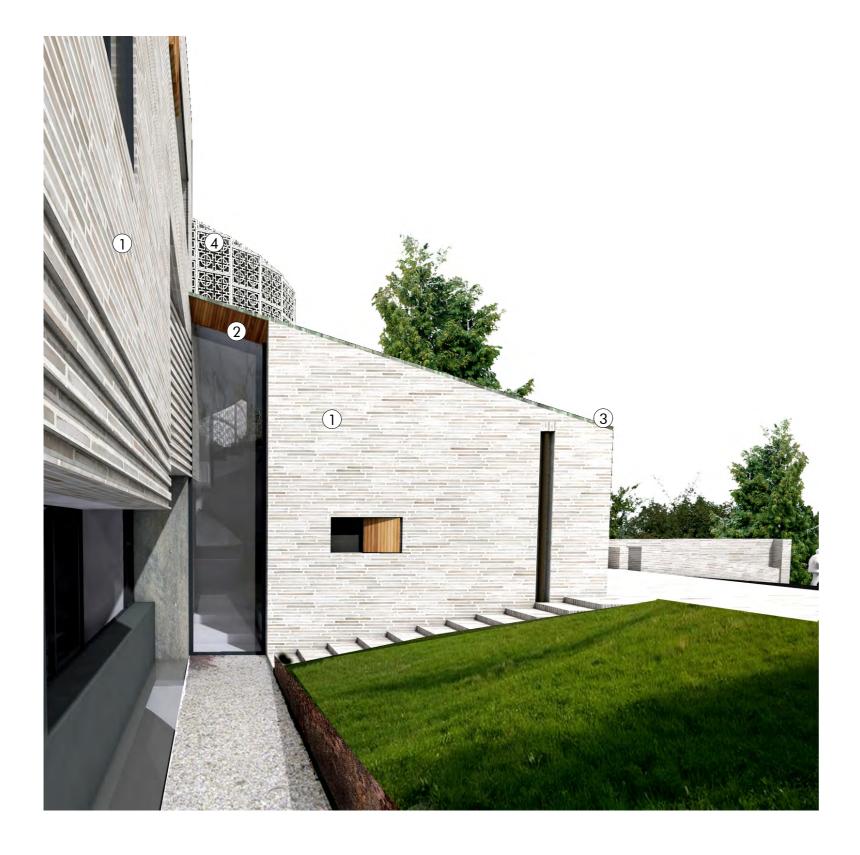

### Main elevation

2 Iroko: bench, main entrance door, windows shutters, canopy soffit

3 Zinc (grey): roof cover

4 Jali (screen): timber frame + metal mesh

| Revision | Release date Drawn/Checked | NOTES                                    | CLIENT:      |                        |
|----------|----------------------------|------------------------------------------|--------------|------------------------|
| Α        | 22/09/2020 CB              | First issue for planning                 |              | Mitesh and Nital Patel |
|          |                            |                                          | GENERAL NOTI | ES                     |
| В        | 02/11/2020 CB              | Amended as per Planning Officer comments |              |                        |
|          |                            |                                          |              |                        |
|          |                            |                                          |              |                        |

#### Main entrance

Mitesh and Nital Patel

Product: RT 154 by Randers Tegl
Waterstruck with engobes 468x108x38 mm

Proko: bench, main entrance door, windows shutters, canopy soffit

3 Zinc (grey): roof cover

4 Jali (screen): timber frame + metal mesh

#### Main entrance

Product: RT 154 by Randers Tegl
Waterstruck with engobes 468x108x38 mm

Proko: bench, main entrance door, windows shutters, canopy soffit

3 Zinc (grey): roof cover

4 Jali (screen): timber frame + metal mesh