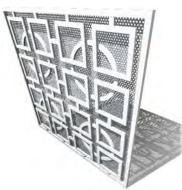

### Main elevation

2 Iroko: bench, main entrance door, windows shutters, canopy soffit

3 Zinc (grey): roof cover

4 Jali (screen): timber frame + metal mesh

| Revision | Release date Drawn/Checked | NOTES                                    | CLIENT:      |                        |
|----------|----------------------------|------------------------------------------|--------------|------------------------|
| Α        | 22/09/2020 CB              | First issue for planning                 |              | Mitesh and Nital Patel |
|          |                            |                                          | GENERAL NOTI | ES                     |
| В        | 02/11/2020 CB              | Amended as per Planning Officer comments |              |                        |
|          |                            |                                          |              |                        |
|          |                            |                                          |              |                        |

4 Jali (screen): timber frame + metal mesh