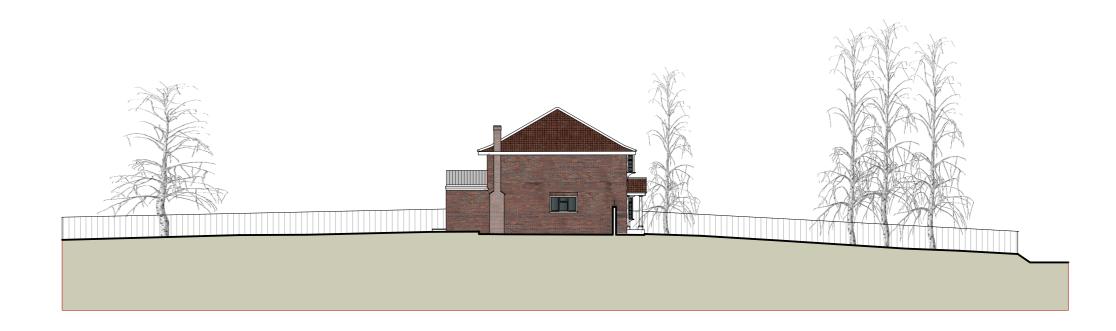

Revision Release date Drawn/Checked NOTES
A 22/09/2020 CB First issue for planning

|                                     | PROJECT   | Yogi Bhuwan, Rickmansworth |          |           |      |
|-------------------------------------|-----------|----------------------------|----------|-----------|------|
| Charleywood Rd, Ricmansworth, WD3ER |           |                            |          |           |      |
| West Elevation as existing          |           |                            |          |           |      |
|                                     | DRAWING N | ACD 0319 RK P2 1504        | PLANNING | 1:100/200 | @ A3 |