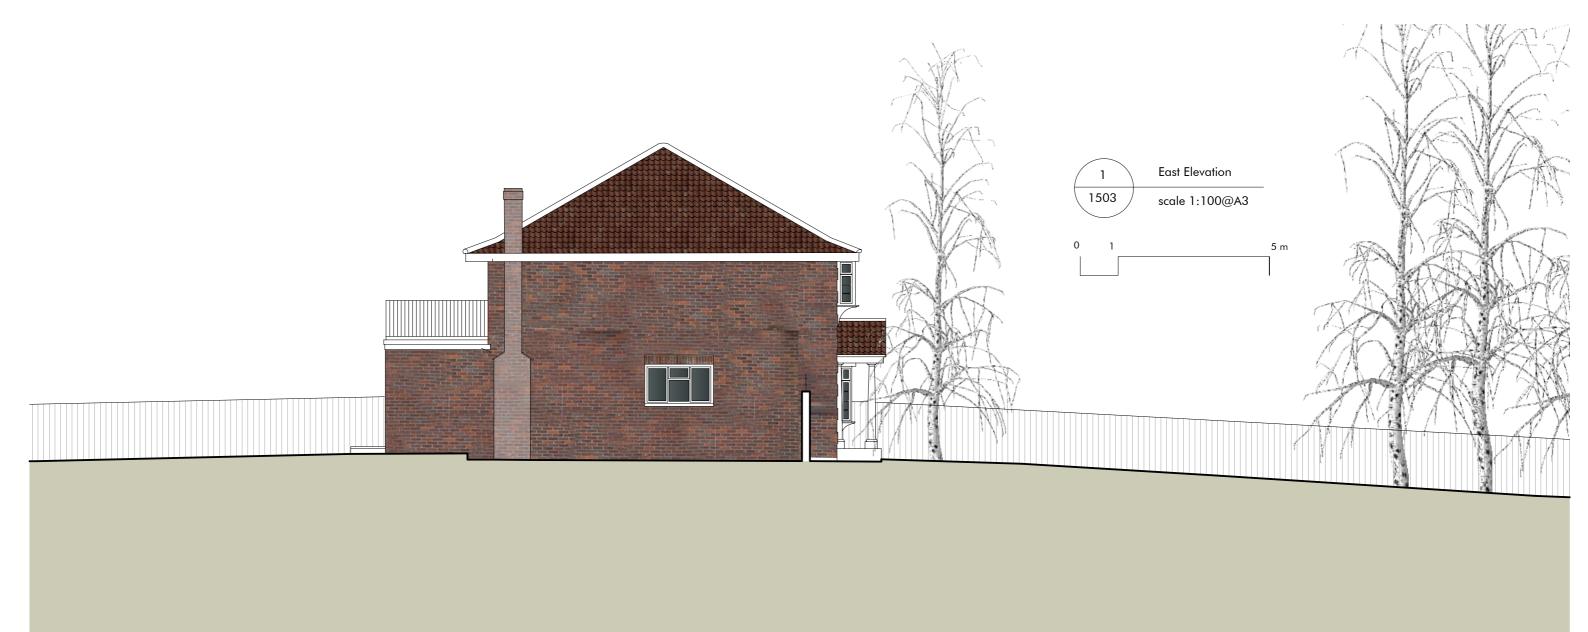

| PROJECT                             | Yogi Bhuwan, Rickmansworth  |          |                     |      |
|-------------------------------------|-----------------------------|----------|---------------------|------|
| Charleywood Rd, Ricmansworth, WD3ER |                             |          |                     |      |
| DRAWING                             | North elevation as proposed |          |                     |      |
| DRAWING                             | ACD 0319 RK P2 1511         | PLANNING | scale:<br>1:100/200 | @ A3 |