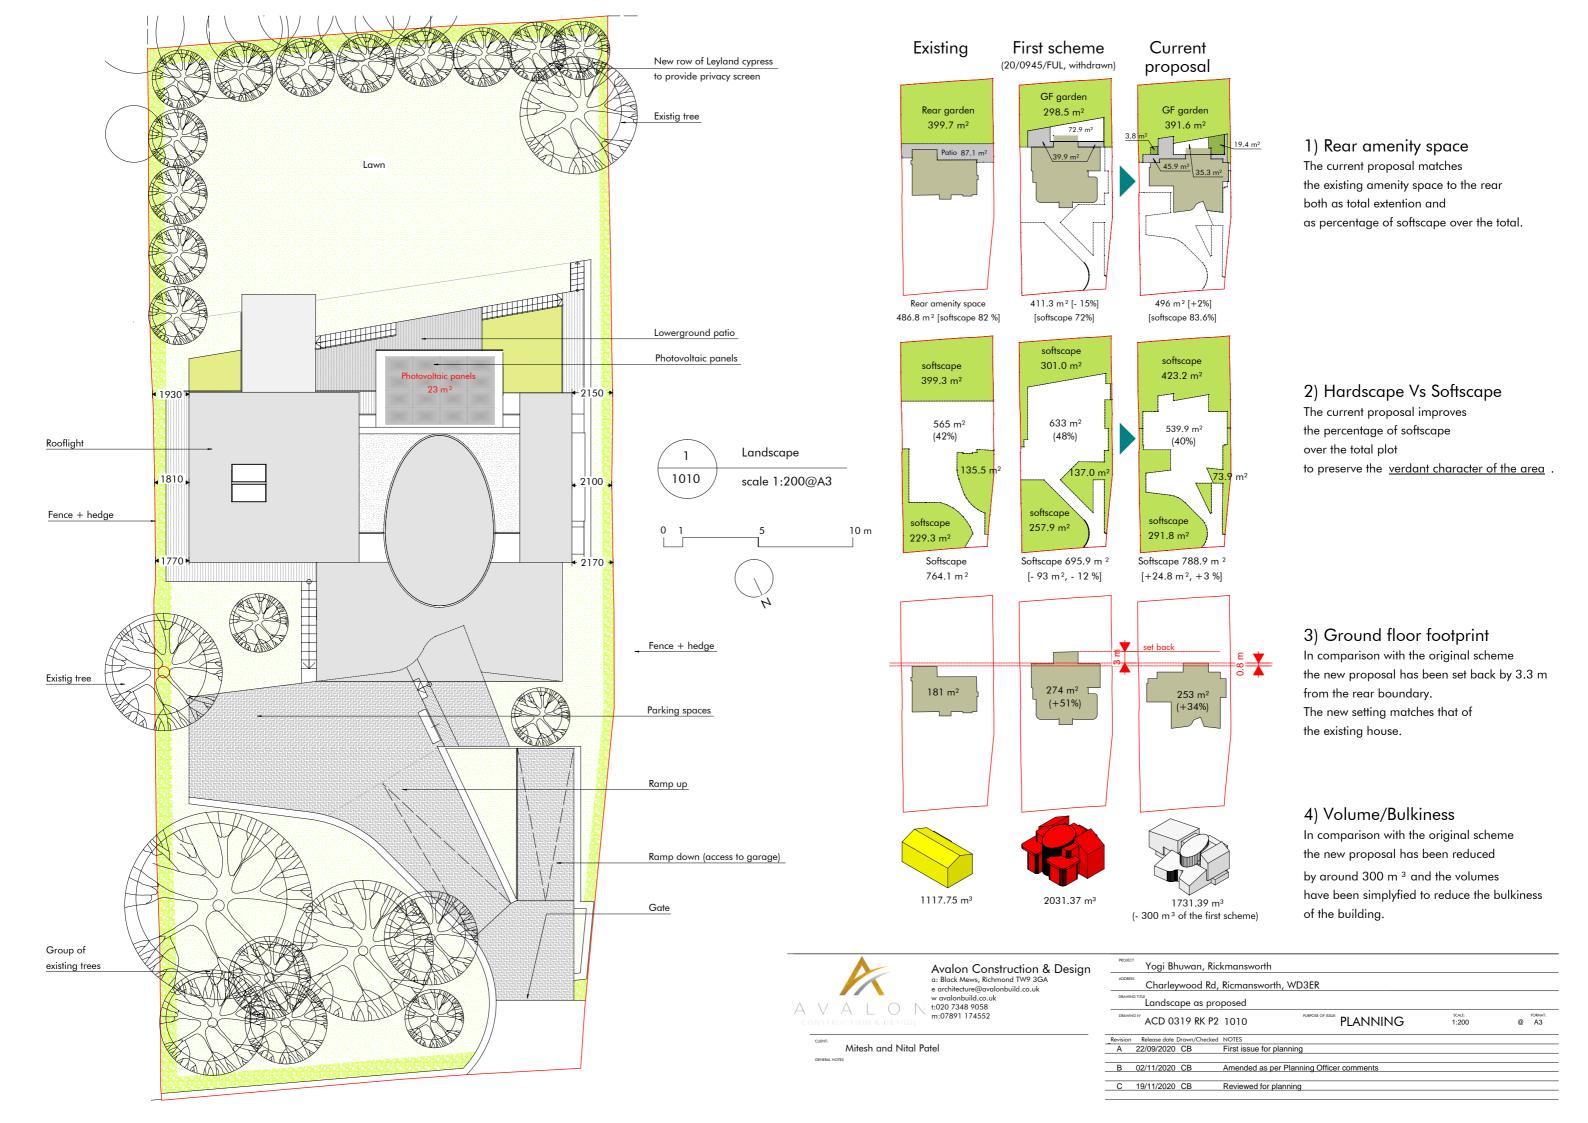

|                             |                 |      |
| DRAWING N        | * ACD 0319 RK P2         | 1011              | PURPOSE OF ISSUE: PLANNING  | SCALE:<br>1:100 | @ A3 |
| Revision         | Release date Drawn/Check | ed NOTES          |                             |                 |      |
| Α                | 22/09/2020 CB            | First issue for p | lanning                     |                 |      |
| В                | 02/11/2020 CB            | Amended as pe     | r Planning Officer comments |                 |      |
| B1               | 02/11/2020 CB            | Alignment of lef  | t hand side structural wall |                 |      |
| С                | 19/11/2020 CB            | Reviewed for pl   | anning                      |                 |      |



### Street view



Revision Release date Drawn/Checked NOTES
A 26/11/2020 CB First issue for planning





Mitesh and Nital Patel

Avalon Construction & Design a: Black Mews, Richmond TM9 3GA e architecture@avalonbuild.co.uk w avalonbuild.co.uk t:020 7348 9058 m:07891 174552

| PROJECT | Yogi Bhuwan, Rickmansworth          |
|---------|-------------------------------------|
| ADDRESS | Charleywood Rd, Ricmansworth, WD3ER |

ACD 0319 RK P2 3001

View and Material/1

### Main elevation







2 Iroko: bench, main entrance door, windows shutters, canopy soffit



3 Zinc (grey): roof cover



4 Jali (screen): timber frame + metal mesh



| Revision | Release date Drawn/Checked | NOTES                                    | CLIENT:      |                        |
|----------|-------------------