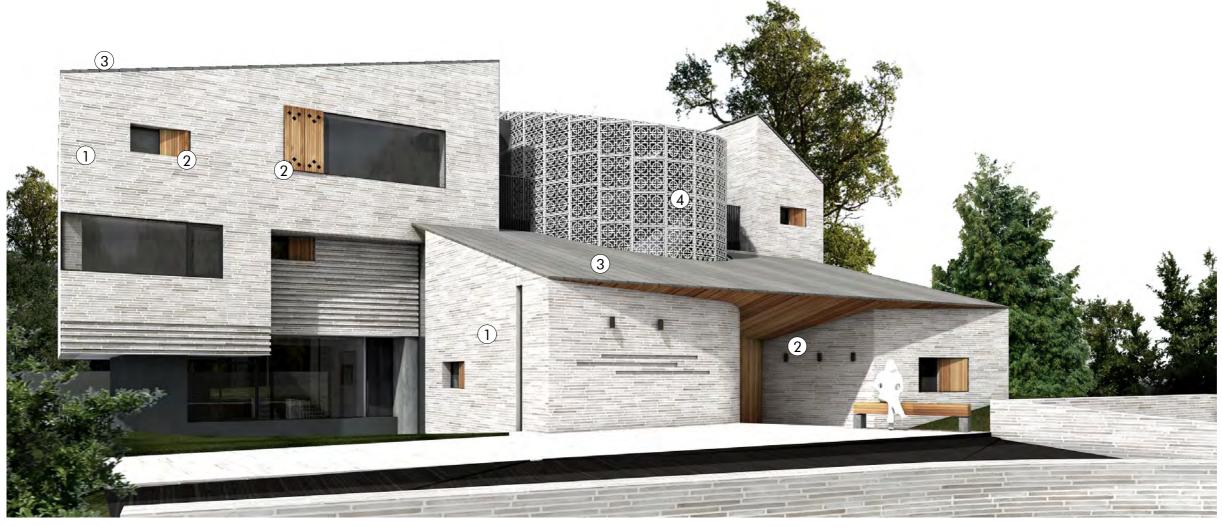

### Main elevation

2 Iroko: bench, main entrance door, windows shutters, canopy soffit

3 Zinc (grey): roof cover

4 Jali (screen): timber frame + metal mesh

| Revision | Release date Drawn/Checked | NOTES                                    | CLIENT:      |                        |
|----------|----------------------------|------------------------------------------|--------------|------------------------|
| Α        | 22/09/2020 CB              | First issue for planning                 |              | Mitesh and Nital Patel |
|          |                            |                                          | GENERAL NOTI | ES                     |
| В        | 02/11/2020 CB              | Amended as per Planning Officer comments |              |                        |
|          |                            |                                          |              |                        |
|          |                            |                                          |              |                        |

#### Main entrance

Mitesh and Nital Patel

Product: RT 154 by Randers Tegl
Waterstruck with engobes 468x108x38 mm

Proko: bench, main entrance door, windows shutters, canopy soffit

3 Zinc (grey): roof cover

4 Jali (screen): timber frame + metal mesh

#### Main entrance

Product: RT 154 by Randers Tegl
Waterstruck with engobes 468x108x38 mm

Proko: bench, main entrance door, windows shutters, canopy soffit

3 Zinc (grey): roof cover

4 Jali (screen): timber frame + metal mesh