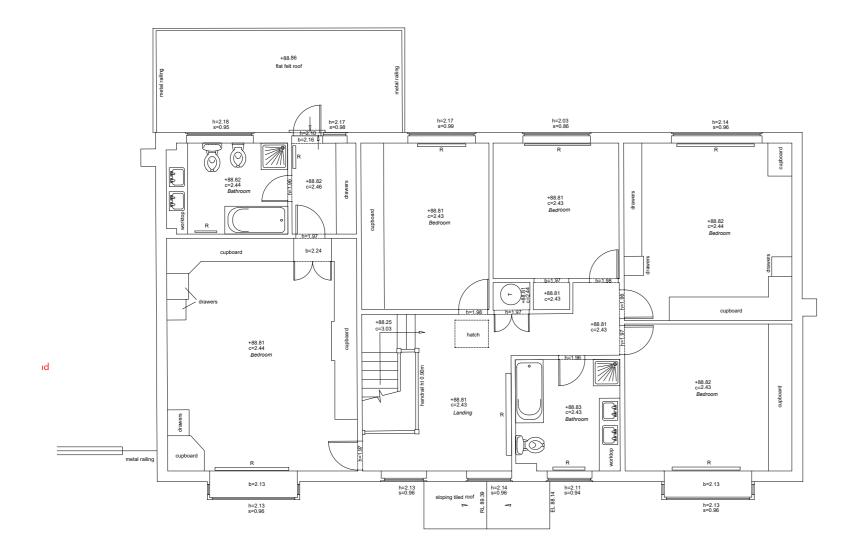

| Yogi Bhuwan, Rickmansworth          |          |                 |      |  |  |
|-------------------------------------|----------|-----------------|------|--|--|
| Charleywood Rd, Ricmansworth, WD3ER |          |                 |      |  |  |
| First floor as existing             |          |                 |      |  |  |
| DRAWING N° ACD 0319 RK P2 1002      | PLANNING | scale:<br>1:100 | @ A3 |  |  |