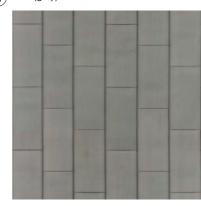

#### Main entrance

Mitesh and Nital Patel

Product: RT 154 by Randers Tegl
Waterstruck with engobes 468x108x38 mm

Proko: bench, main entrance door, windows shutters, canopy soffit

3 Zinc (grey): roof cover

#### Main entrance

Product: RT 154 by Randers Tegl
Waterstruck with engobes 468x108x38 mm

Proko: bench, main entrance door, windows shutters, canopy soffit

3 Zinc (grey): roof cover

4 Jali (screen): timber frame + metal mesh