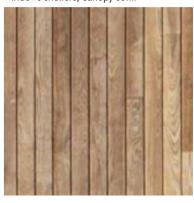

### Main elevation

2 Iroko: bench, main entrance door, windows shutters, canopy soffit

3 Zinc (grey): roof cover

4 Jali (screen): timber frame + metal mesh

| Revision | Release date Drawn/Checked | NOTES                                    | CLIENT:      |                        |
|----------|----------------------------|------------------------------------------|--------------|------------------------|
| Α        | 22/09/2020 CB              | First issue for planning                 |              | Mitesh and Nital Patel |
|          |                            |                                          | GENERAL NOTI | ES                     |
| В        | 02/11/2020 CB              | Amended as per Planning Officer comments |              |                        |
|          |                            |                                          |              |                        |
|          |                            |                                          |              |                        |

#### Main entrance

Mitesh and Nital Patel

Product: RT 154 by Randers Tegl
Waterstruck with engobes 468x108x38 mm

Proko: bench, main entrance door, windows shutters, canopy soffit

3 Zinc (grey): roof cover

#### Main entrance

Product: RT 154 by Randers Tegl
Waterstruck with engobes 468x108x38 mm

Proko: bench, main entrance door, windows shutters, canopy soffit

3 Zinc (grey): roof cover

4 Jali (screen): timber frame + metal mesh

#### Side entrance

Mitesh and Nital Patel

Product: RT 154 by Randers Tegl
Waterstruck with engobes 468x108x38 mm

Proko: bench, main entrance door, windows shutters, canopy soffit

3 Zinc (grey): roof cover