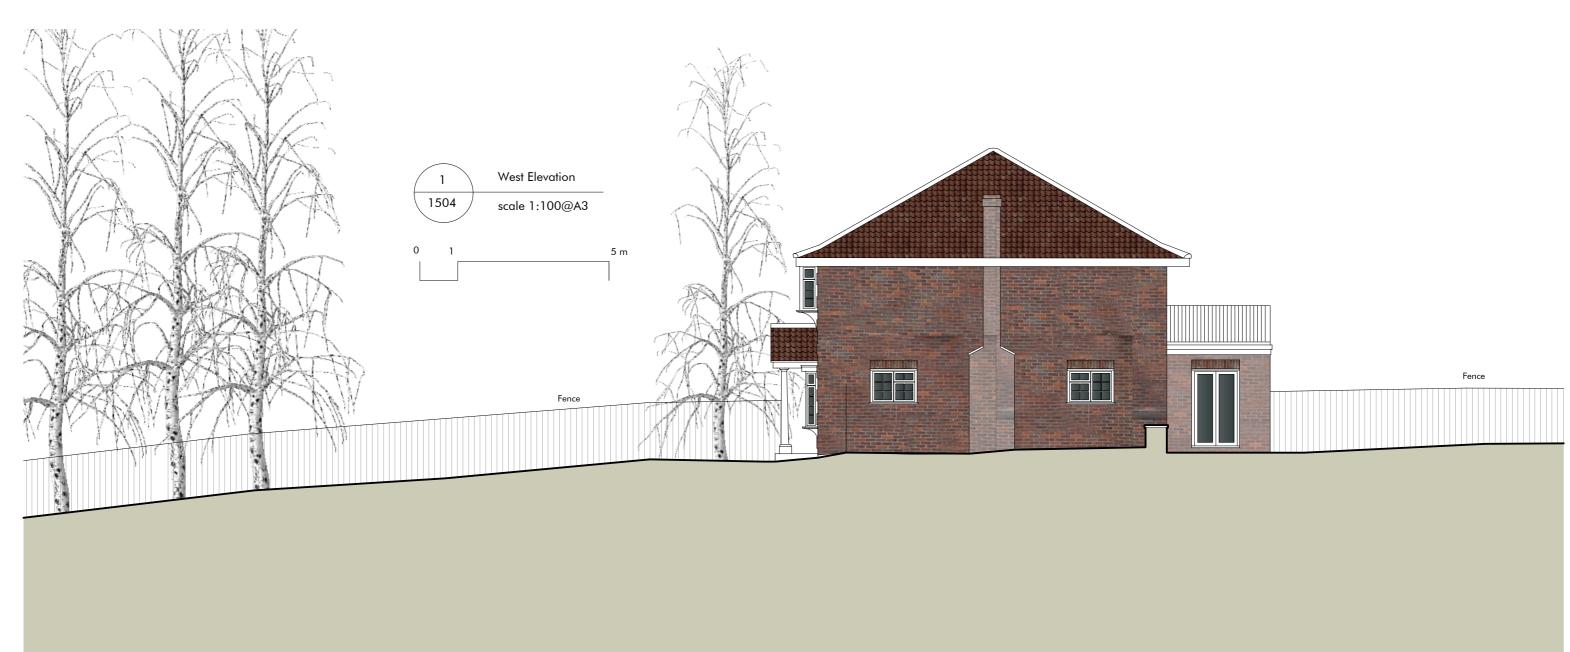

Revision Release date Drawn/Checked NOTES
A 22/09/2020 CB First issue for planning

|                                     | PROJECT   | Yogi Bhuwan, Rickmansworth |          |           |      |
|-------------------------------------|-----------|----------------------------|----------|-----------|------|
| Charleywood Rd, Ricmansworth, WD3ER |           |                            |          |           |      |
| West Elevation as existing          |           |                            |          |           |      |
|                                     | DRAWING N | ACD 0319 RK P2 1504        | PLANNING | 1:100/200 | @ A3 |