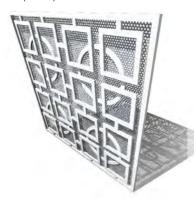

### Main elevation

2 Iroko: bench, main entrance door, windows shutters, canopy soffit

3 Zinc (grey): roof cover

4 Jali (screen): timber frame + metal mesh

| Revision | Release date Drawn/Checked | NOTES                                    | CLIENT:      |                        |
|----------|----------------------------|------------------------------------------|--------------|------------------------|
| Α        | 22/09/2020 CB              | First issue for planning                 |              | Mitesh and Nital Patel |
|          |                            |                                          | GENERAL NOTI | ES                     |
| В        | 02/11/2020 CB              | Amended as per Planning Officer comments |              |                        |
|          |                            |                                          |              |                        |
|          |                            |                                          |              |                        |

4 Jali (screen): timber frame + metal mesh