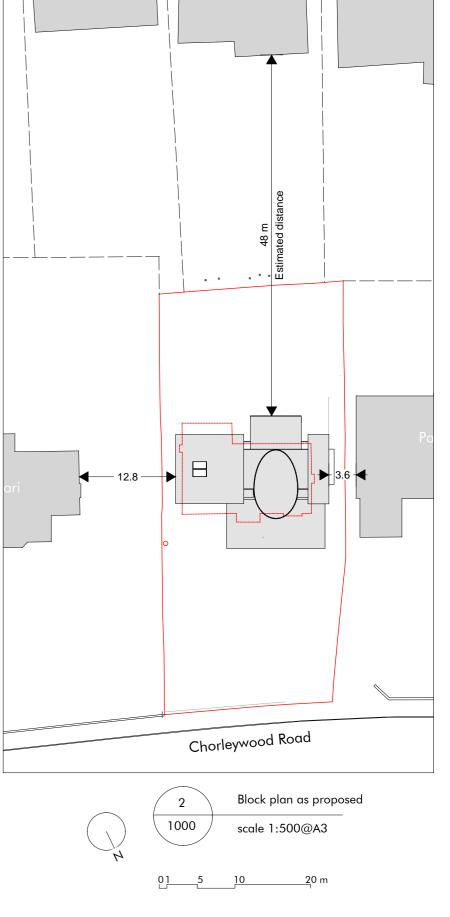

Revision Release date Drawn/Checked NOTES

A 22/09/2020 CB First issue for planning

B 02/11/2020 CB Amended as per Planning Officer comments

C 19/11/2020 CB Reviewed for planning

| PROJECT | Yogi Bhuwan, Rickmansworth  |                            |                     |                 |
|---------|-----------------------------|----------------------------|---------------------|-----------------|
| ADDRESS | Charleywood Rd, Ricmanswort | th, WD3ER                  |                     |                 |
| DRAWING | Block plan                  |                            |                     |                 |
| DRAWING | ACD 0319 RK P2 1000         | PURPOSE OF ISSUE: PLANNING | SCALE:<br>1:200/500 | PORMAT:<br>@ A3 |