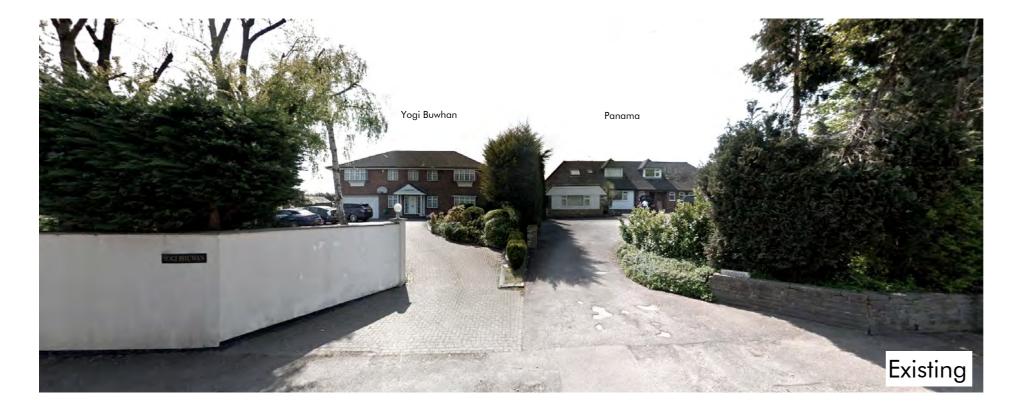

|                 |      |
| DRAWING N        | * ACD 0319 RK P2         | 1011              | PURPOSE OF ISSUE: PLANNING  | SCALE:<br>1:100 | @ A3 |
| Revision         | Release date Drawn/Check | ed NOTES          |                             |                 |      |
| Α                | 22/09/2020 CB            | First issue for p | lanning                     |                 |      |
| В                | 02/11/2020 CB            | Amended as pe     | r Planning Officer comments |                 |      |
| B1               | 02/11/2020 CB            | Alignment of lef  | t hand side structural wall |                 |      |
| С                | 19/11/2020 CB            | Reviewed for pl   | anning                      |                 |      |



### Street view



Revision Release date Drawn/Checked NOTES
A 26/11/2020 CB First issue for planning





Mitesh and Nital Patel

Avalon Construction & Design a: Black Mews, Richmond TM9 3GA e architecture@avalonbuild.co.uk w avalonbuild.co.uk t:020 7348 9058 m:07891 174552

| PROJECT | Yogi Bhuwan, Rickmansworth          |
|---------|-------------------------------------|
| ADDRESS | Charleywood Rd, Ricmansworth, WD3ER |

ACD 0319 RK P2 3001

View and Material/1

### Main elevation







2 Iroko: bench, main entrance door, windows shutters, canopy soffit



3 Zinc (grey): roof cover



4 Jali (screen): timber frame + metal mesh



| Revision | Release date Drawn/Checked | NOTES                                    | CLIENT:      |                        |
|----------|----------------------------|---------