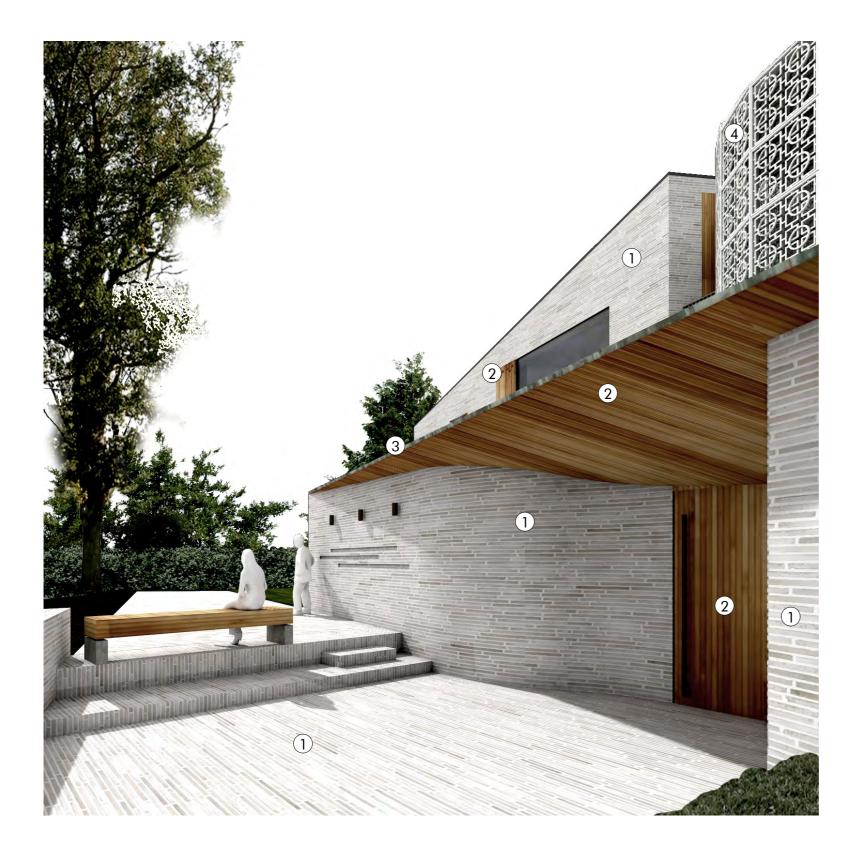

#### Main entrance

Mitesh and Nital Patel

Product: RT 154 by Randers Tegl
Waterstruck with engobes 468x108x38 mm

Proko: bench, main entrance door, windows shutters, canopy soffit

3 Zinc (grey): roof cover

#### Main entrance

Product: RT 154 by Randers Tegl
Waterstruck with engobes 468x108x38 mm

Proko: bench, main entrance door, windows shutters, canopy soffit

3 Zinc (grey): roof cover

4 Jali (screen): timber frame + metal mesh

#### Side entrance

Mitesh and Nital Patel

Product: RT 154 by Randers Tegl
Waterstruck with engobes 468x108x38 mm

Proko: bench, main entrance door, windows shutters, canopy soffit

3 Zinc (grey): roof cover