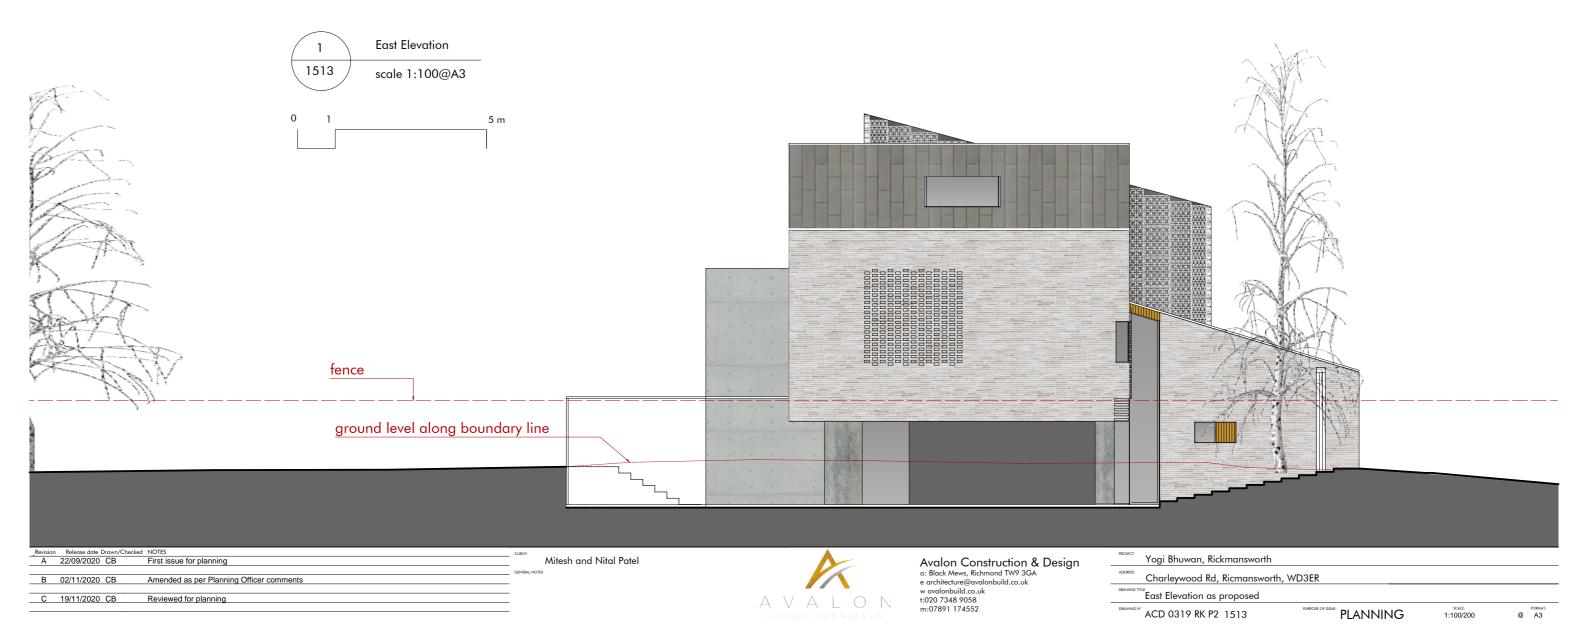

| PROJECT                             | Yogi Bhuwan, Rickmansworth  |          |                     |      |
|-------------------------------------|-----------------------------|----------|---------------------|------|
| Charleywood Rd, Ricmansworth, WD3ER |                             |          |                     |      |
| DRAWING                             | North elevation as proposed |          |                     |      |
| DRAWING                             | ACD 0319 RK P2 1511         | PLANNING | scale:<br>1:100/200 | @ A3 |