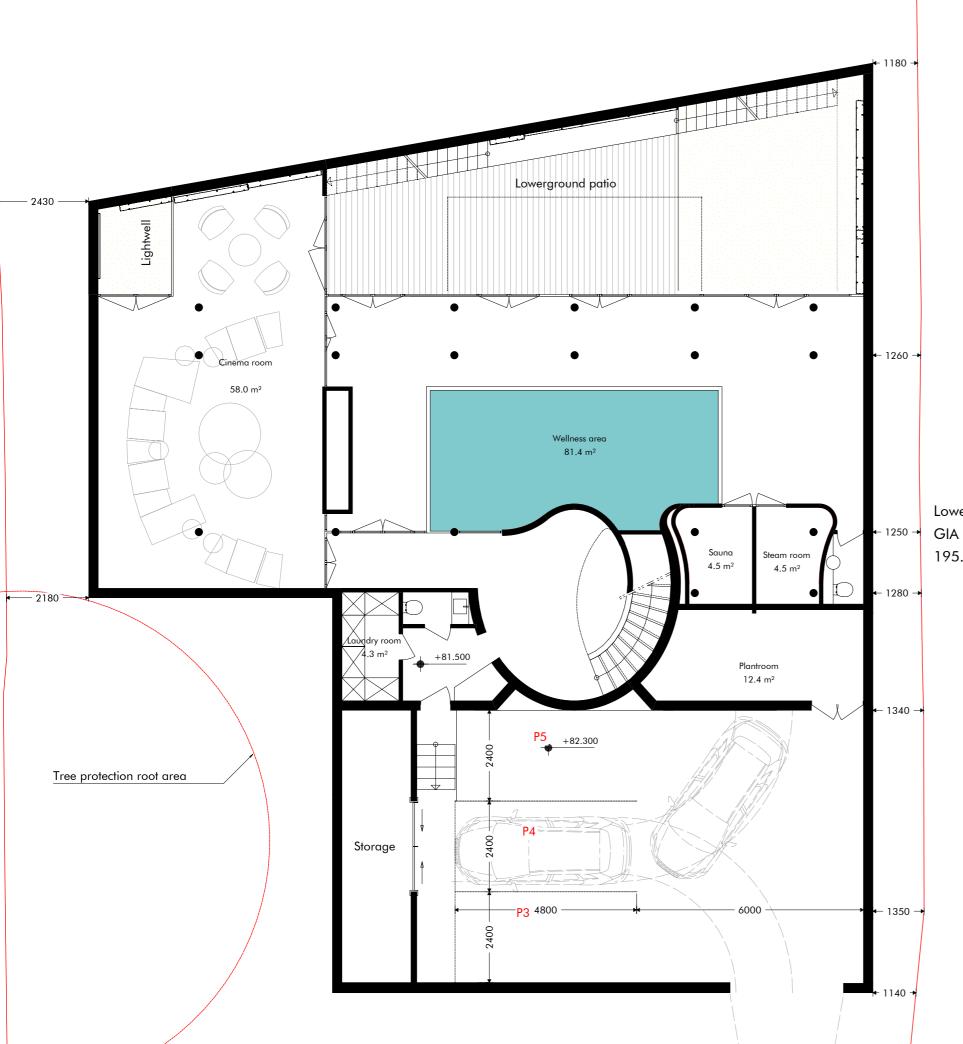

Lower ground GIA 195.5 m<sup>2</sup>

> Parking provision: P1 and P2 at Ground floor P3, P4, and P5 at Lower ground level (garage)

| 111:07071 174332 |                          |                   |                             |                 |      |
|------------------|--------------------------|-------------------|-----------------------------|-----------------|------|
| CLIENT:          | Mitesh and Nital         | Patel             |                             |                 |      |
| PROJECT          | Yogi Bhuwan, Rid         | ckmansworth       |                             |                 |      |
| ADDRESS          | Charleywood Rd           | , Ricmansworth    | , WD3ER                     |                 |      |
| DRAWING 1        | Lower ground as          | proposed          |                             |                 |      |
| DRAWING N        | * ACD 0319 RK P2         | 1011              | PURPOSE OF ISSUE: PLANNING  | SCALE:<br>1:100 | @ A3 |
| Revision         | Release date Drawn/Check | ed NOTES          |                             |                 |      |
| Α                | 22/09/2020 CB            | First issue for p | lanning                     |                 |      |
| В                | 02/11/2020 CB            | Amended as pe     | r Planning Officer comments |                 |      |
| B1               | 02/11/2020 CB            | Alignment of lef  | t hand side structural wall |                 |      |
| С                | 19/11/2020 CB            | Reviewed for pl   | anning                      |                 |      |