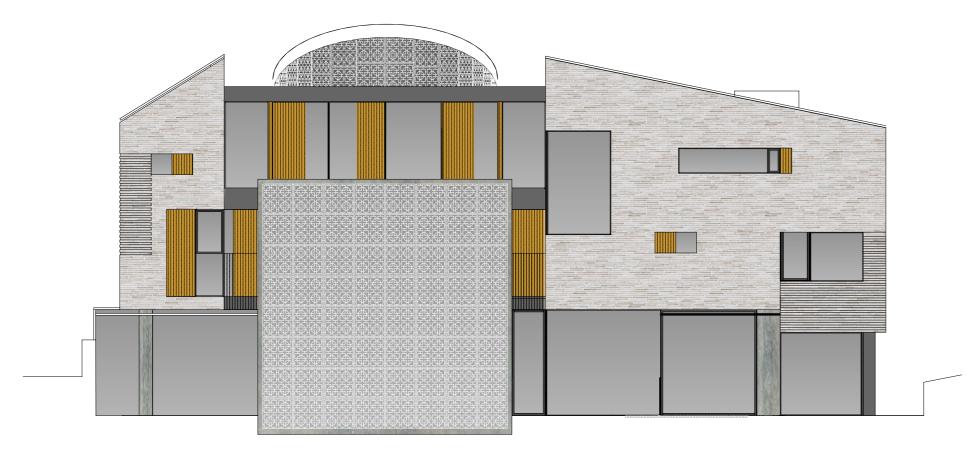

| PROJECT                             | Yogi Bhuwan, Rickmansworth  |          |                     |      |
|-------------------------------------|-----------------------------|----------|---------------------|------|
| Charleywood Rd, Ricmansworth, WD3ER |                             |          |                     |      |
| DRAWING                             | North elevation as proposed |          |                     |      |
| DRAWING                             | ACD 0319 RK P2 1511         | PLANNING | scale:<br>1:100/200 | @ A3 |