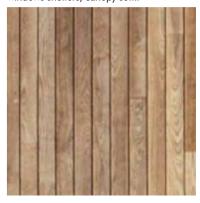

### Main elevation

2 Iroko: bench, main entrance door, windows shutters, canopy soffit

3 Zinc (grey): roof cover

4 Jali (screen): timber frame + metal mesh

| Revision | Release date Drawn/Checked | NOTES                                    | CLIENT:      |                        |
|----------|----------------------------|------------------------------------------|--------------|------------------------|
| Α        | 22/09/2020 CB              | First issue for planning                 |              | Mitesh and Nital Patel |
|          |                            |                                          | GENERAL NOTI | ES                     |
| В        | 02/11/2020 CB              | Amended as per Planning Officer comments |              |                        |
|          |                            |                                          |              |                        |
|          |                            |                                          |              |                        |

#### Main entrance

Mitesh and Nital Patel

Product: RT 154 by Randers Tegl
Waterstruck with engobes 468x108x38 mm

Proko: bench, main entrance door, windows shutters, canopy soffit

3 Zinc (grey): roof cover

#### Main entrance

Product: RT 154 by Randers Tegl
Waterstruck with engobes 468x108x38 mm

Proko: bench, main entrance door, windows shutters, canopy soffit

3 Zinc (grey): roof cover

4 Jali (screen): timber frame + metal mesh

#### Side entrance

Mitesh and Nital Patel

Product: RT 154 by Randers Tegl
Waterstruck with engobes 468x108x38 mm

Proko: bench, main entrance door, windows shutters, canopy soffit

3 Zinc (grey): roof cover