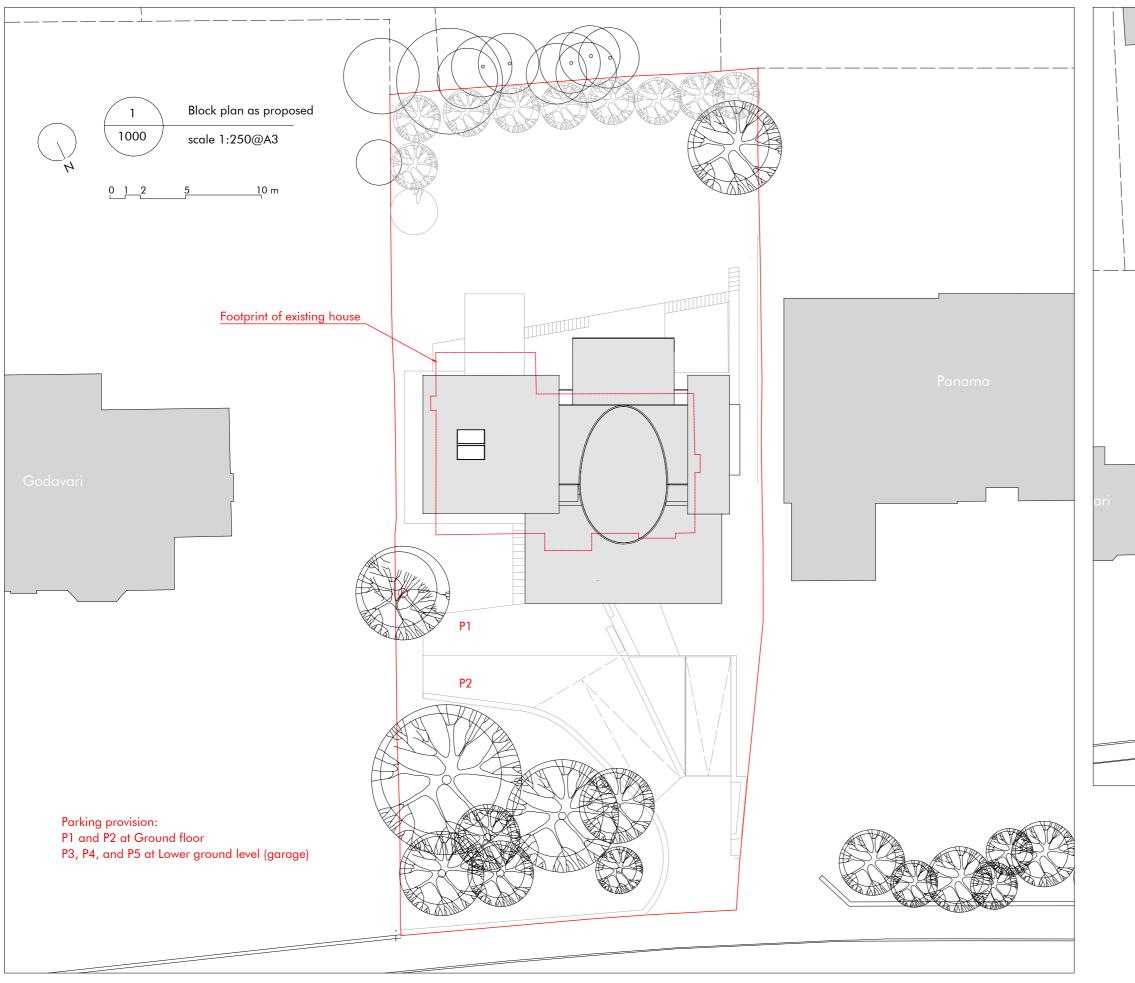

PANAMA YOGI BHUWAN GODAVARI

0 1 5 m

| Revisio | n Release date Drawn/C | hecked NOTES                             | CLIENT:                |
|---------|------------------------|------------------------------------------|------------------------|
| Α       | 22/09/2020 CB          | First issue for planning                 | Mitesh and Nital Patel |
|         |                        |                                          | GENERAL NOTES          |
| B       | 02/11/2020 CB          | Amended as per Planning Officer comments |                        |
|         |                        |                                          |                        |
| C       | 19/11/2020 CB          | Reviewed for planning                    |                        |
|         |                        | · •                                      |                        |

Lower ground GIA 195.5 m<sup>2</sup>

> Parking provision: P1 and P2 at Ground floor P3, P4, and P5 at Lower ground level (garage)

| 111:07071 174332 |                          |                   |                             |                 |      |
|------------------|--------------------------|-------------------|-----------------------------|-----------------|------|
| CLIENT:          | Mitesh and Nital         | Patel             |                             |                 |      |
| PROJECT          | Yogi Bhuwan, Rid         | ckmansworth       |                             |                 |      |
| ADDRESS          | Charleywood Rd           | , Ricmansworth    | , WD3ER                     |                 |      |
| DRAWING 1        | Lower ground as          | proposed          |                             |                 |      |
| DRAWING N        | * ACD 0319 RK P2         | 1011              | PURPOSE OF ISSUE: PLANNING  | SCALE:<br>1:100 | @ A3 |
| Revision         | Release date Drawn/Check | ed NOTES          |                             |                 |      |
| Α                | 22/09/2020 CB            | First issue for p | lanning                     |                 |      |
| В                | 02/11/2020 CB            | Amended as pe     | r Planning Officer comments |                 |      |
| B1               | 02/11/2020 CB            | Alignment of lef  | t hand side structural wall |                 |      |
| С                | 19/11/2020 CB            | Reviewed for pl   | anning                      |                 |      |