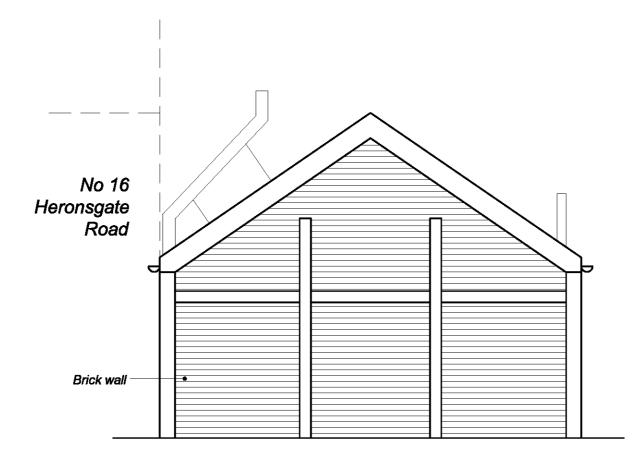

# **PROPOSED SIDE ELEVATION 1:50**

| The Workshop, 17A Heronsgate Road  Chorleywood WD3 5BN |            |  |  |
|--------------------------------------------------------|------------|--|--|
| SCALE:                                                 | DATE:      |  |  |
| @A3: 1:50                                              | 10/03/2020 |  |  |

### CLOCKWORK CONSTRUCTION LONDON LTD

39 Cricklewood Broadway

Mobile: 075 2333 2268 E.

London, NW2 3JX

| DRAWING TITLE: |       |         |           |
|----------------|-------|---------|-----------|
| Proposed R     | ear a | nd Side | Elevation |