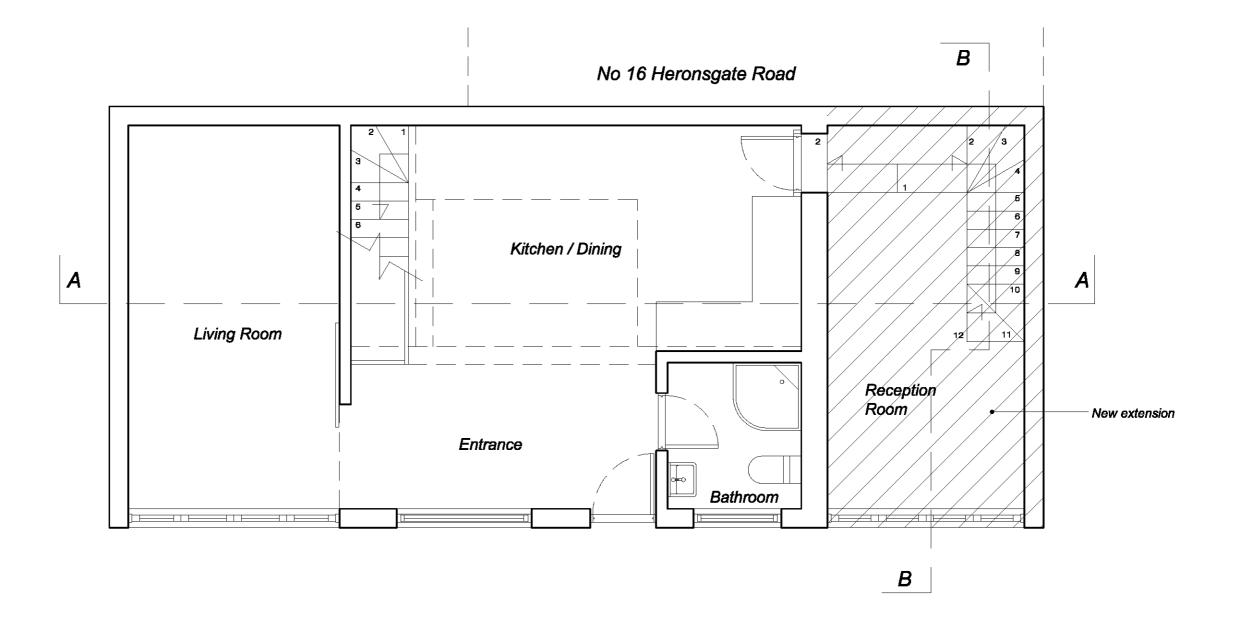

# **PROPOSED GROUND FLOOR PLAN 1:50**

| PROJECT TITLE:                                        |            | PLEASE NOTE:                                                                                                                                                                                                                                                                                                                                                                                                         |                                                                                                                                                      | CLOCKWORK CONSTRUCTION LONDON LTD              |                                               | DRAWING TITLE:          |                 |           |
|-------------------------------------------------------|------------|----------------------------------------------------------------------------------------------------------------------------------------------------------------------------------------------------------------------------------------------------------------------------------------------------------------------------------------------------------------------------------------------------------------------|------------------------------------------------------------------------------------------------------------------------------------------------------|------------------------------------------------|-----------------------------------------------|-------------------------|-----------------|-----------|
| The Workshop, 17A Heronsgate Road Chorleywood WD3 58N |            | I. This drawing is the copyright of <u>Clockwork Construction</u> <u>.ondon Ltd</u> and may not be reproduced or distributed in any vay or for any purpose without his written consent. Any person, before work starts and any discrepancy reported  2. Written dimensions to be taken in preferences to scaled dimensions. All dimensions are to be checked on site before work starts and any discrepancy reported |                                                                                                                                                      | 39 Cricklewood Broadway  Mobile: 075 2333 2268 | London, NW2 3JX E-mail: colondon/25@amail.com | Proposed Ground Floor ( | Plan            |           |
| SCALE:                                                | DATE:      | drawing or in any way infringing the converget therein will be                                                                                                                                                                                                                                                                                                                                                       | firm or company unlawfully reproducing or distributing this immediately to designer.  drawing or in any way infringing the copyright therein will be |                                                |                                               |                         | DRAWING NUMBER: | REVISION: |
| ⊕A3: 1:50                                             | 07/07/2020 | 3. All work is to be carried out to the requirements and to the satisfaction of the Local Authority.                                                                                                                                                                                                                                                                                                                 |                                                                                                                                                      |                                                |                                               | AR-01                   | 04              |           |