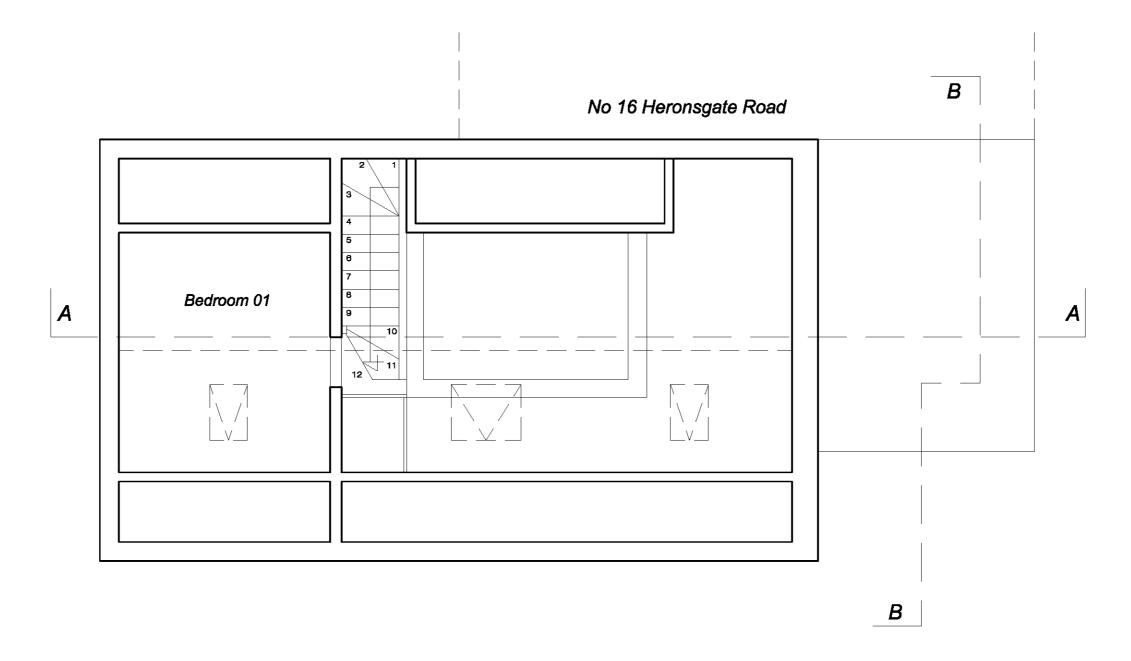

oduced or distributed in any
way or for any purpose without his written consent. Any person,
firm or company unlawfully reproducing or distributing this
drawing or in any way infringing the copyright therein will be
prosecuted.

Written dimensions to be taken in preferences to scaled dimensions. All dimensions are to be checked on site before work starts and any discrepancy reported immediately to designer.

All work is to be carried out to the requirements and to the satisfaction of the Local Authority. CLOCKWORK CONSTRUCTION LONDON LTD

 39 Crickiewood Broadway
 London, NW2 3JX

 Mobile: 075 2333 2288
 E-mall: colondon25@gmall.com

DRAWING TITLE:

Site Plan

DRAWING NUMBER: REVISION:

SP-01 01



@A3: 1:50



### **EXISTING GROUND FLOOR PLAN 1:50**

04

EX-01



07/07/2020



@A3: 1:50



### **EXISTING FIRST FLOOR PLAN 1:50**

EX-02

04



07/07/2020





### **EXISTING SIDE ELEVATION 1:50**

| PROJECT TITLE:                                        |            |
|-------------------------------------------------------|------------|
| The Workshop, 17A Heronsgate Road Chorleywood WD3 58N |            |
| SCALE:                                                | DATE:      |
| @A3: 1:50                                             | 07/07/2020 |

### PLEASE NOTE:

This drawing is the copyright of <u>Clockwork Construction</u> <u>London Ltd</u> and may not be reproduced or distributed in any way or for any purpose without his written consent. Any person, firm or company unlawfully reproducing or distributing this drawing or in any way infringing the copyright therein will be p