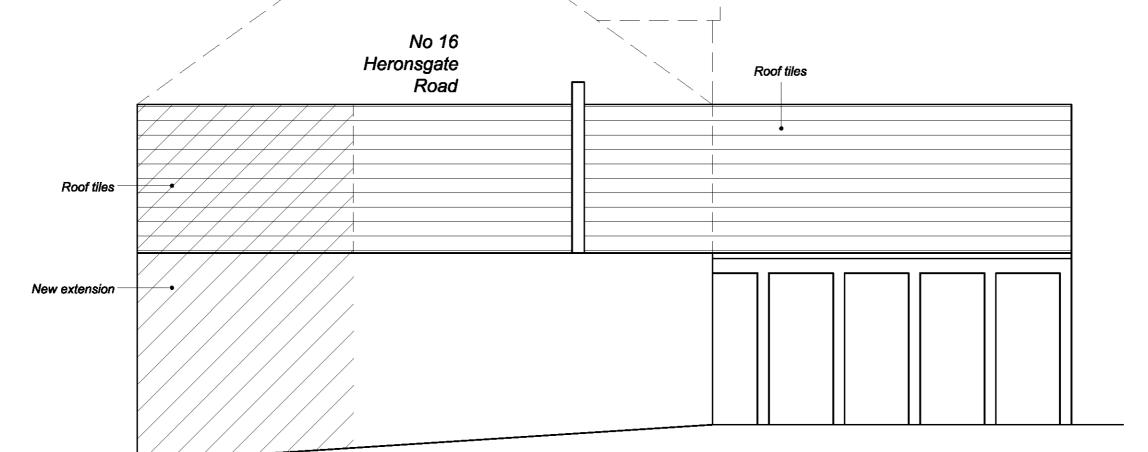

|                                   |                                               | AR-02                    | 04        |



# No 16 Heronsgate Road Brick wall

# **PROPOSED SIDE ELEVATION 1:50**

# PLASE NOTE: The Workshop, 17A Heronsgate Road Chorleywood WD3 58N SCALE: DATE: O7/07/2020 O7/07/2020 DATE: O7/07/2020 O7/07/2020 DATE: O7/07/2020 DATE: O7/07/2020 DATE: O7/07/2020 O7/07/2020 DATE: O7/07/2020 O7/07/2020 DATE: O7/07/2020 O7/07/2020 DATE: O7/07/2020 O7/07/2020 OX/OF SEASON STITUE: OX/OF SEASON STITUE STITUE CONDITION SO IN SOUR STITUE STI



**PROPOSED REAR ELEVATION 1:50** 



# **PROPOSED SIDE ELEVATION 1:50**

| The Workshop, 17A Heronsgate Road  Chorleywood WD3 5BN |            |  |  |
|--------------------------------------------------------|------------|--|--|
| SCALE:                                                 | DATE:      |  |  |
| @A3: 1:50                                              | 10/03/2020 |  |  |

### PLEASE NOTE:

This drawing is the copyright of <u>Clockwork Construction</u>
 <u>London Ltd</u> and may not be reproduced or distributed in any way or for any purpose without his written consent. Any person, firm or company unlawfully reproducing or distributing this drawing or in any way infringing the copyright therein will be prosecuted.

Written dimensions to be taken in preferences to scaled dimensio