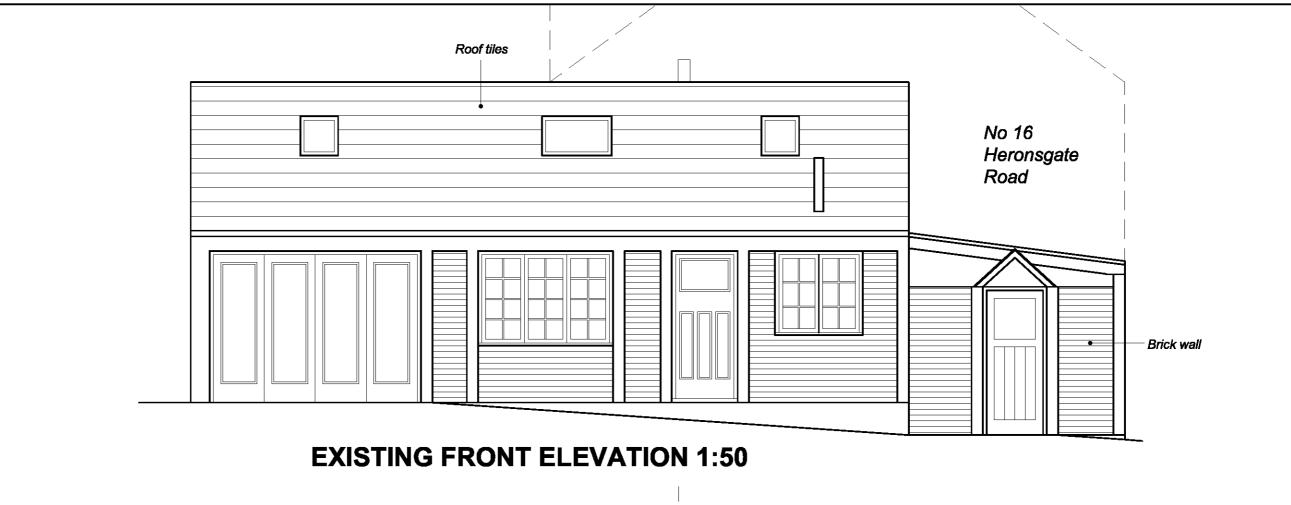

### **EXISTING SIDE ELEVATION 1:50**

| PROJECT TITLE:                                        |            |
|-------------------------------------------------------|------------|
| The Workshop, 17A Heronsgate Road Chorleywood WD3 58N |            |
| SCALE:                                                | DATE:      |
| @A3: 1:50                                             | 07/07/2020 |

39 Crickiewood Broadway

London, NW2 3JX

| DRAWING TITLE:                    |
|-----------------------------------|
| Existing Front and Side Elevation |

DRAWING NUMBER: REVISION:

EX-04

04