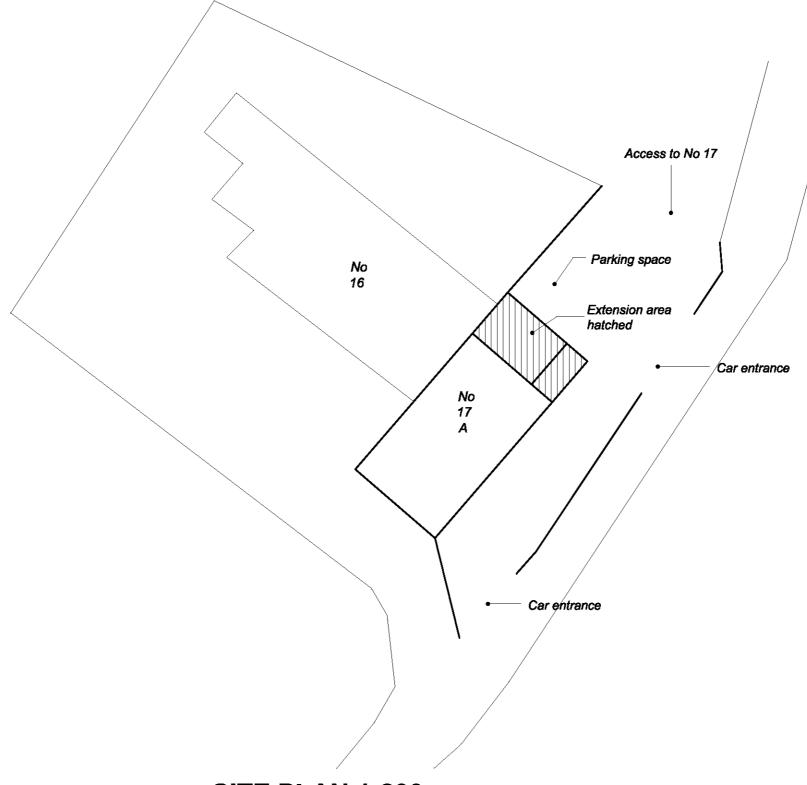

Ordnance Survey C Crown Copyright 2016. All rights reserved. Licence number 100022432. Plotted Scale - 1:1250.

**SITE PLAN 1:200** 

0 5m 10m 15m 20m

| PROJECT TITLE:                                        |            |   |  |  |
|-------------------------------------------------------|------------|---|--|--|
| The Workshop, 17A Heronsgate Road Chorleywood WD3 58N |            |   |  |  |
| SCALE:                                                | DATE:      |   |  |  |
| @A3: 1:200                                            | 22/01/2020 |   |  |  |
|                                                       |            | _ |  |  |

 39 Crickiewood Broadway
 London, NW2 3JX

 Mobile: 075 2333 2288
 E-mall: colondon25@gmall.com

DRAWING TITLE:

Site Plan

DRAWING NUMBER: REVISION:

SP-01 01

@A3: 1:50