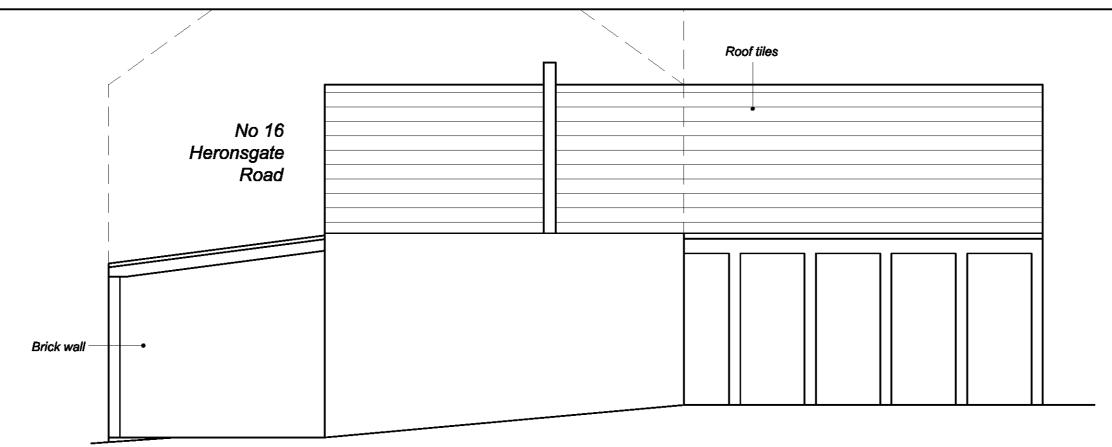

# **EXISTING REAR ELEVATION 1:50**

**EXISTING SIDE ELEVATION 1:50** 

| PROJECT TITLE:                                        |            |  |  |  |  |
|-------------------------------------------------------|------------|--|--|--|--|
| The Workshop, 17A Heronsgate Road Chorleywood WD3 5BN |            |  |  |  |  |
| SCALE:                                                | DATE:      |  |  |  |  |
| BA3: 1:50                                             | 07/07/2020 |  |  |  |  |
|                                                       |            |  |  |  |  |

All work is to be carried out to the requirements and to the satisfaction of the Local Authority. CLOCKWORK CONSTRUCTION LONDON LTD

39 Cricklewood Broadway

London, NW2 3JX

| DRAWING TITLE: |        |      |     |      |           |
|----------------|--------|------|-----|------|-----------|
| Exi            | isting | Rear | and | Side | Elevation |