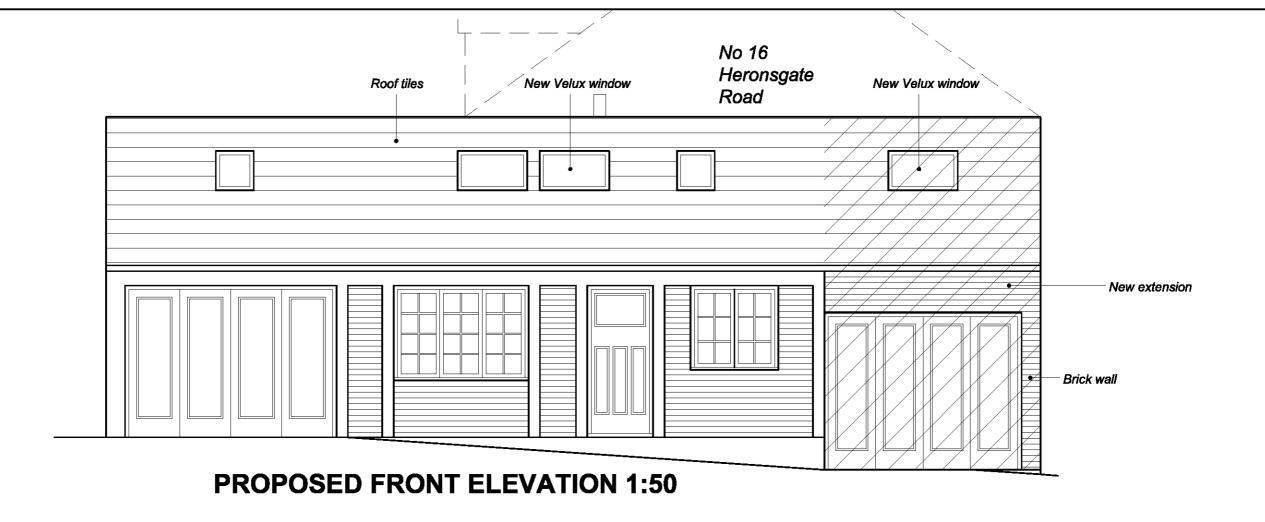

|                                   |                                               | AR-02                    | 04        |



# No 16 Heronsgate Road Brick wall

# **PROPOSED SIDE ELEVATION 1:50**

# PLASE NOTE: The Workshop, 17A Heronsgate Road Chorleywood WD3 58N SCALE: DATE: O7/07/2020 O7/07/2020 DATE: O7/07/2020 O7/07/2020 DATE: O7/07/2020 DATE: O7/07/2020 DATE: O7/07/2020 O7/07/2020 DATE: O7/07/2020 O7/07/2020 DATE: O7/07/2020 O7/07/2020 DATE: O7/07/2020 O7/07/2020 OX/OF SEASON STITUE: OX/OF SEASON STITUE STITUE CONDITION SO IN SOUR STITUE STI



**PROPOSED REAR ELEVATION 1:50** 



# **PROPOSED SIDE ELEVATION 1:50**

| The Workshop, 17A Heronsgate Road  Chorleywood WD3 5BN |            |  |  |
|--------------------------------------------------------|------------|--|--|
| SCALE:                                                 | DATE:      |  |  |
| @A3: 1:50                                              |