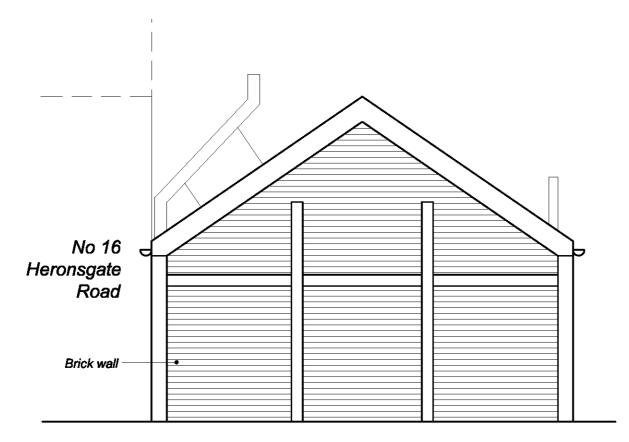

# **PROPOSED SIDE ELEVATION 1:50**

| The Workshop, 17A Heronsgate Road  Chorleywood WD3 5BN |            |  |  |
|--------------------------------------------------------|------------|--|--|
| SCALE:                                                 | DATE:      |  |  |
| @A3: 1:50                                              | 10/03/2020 |  |  |