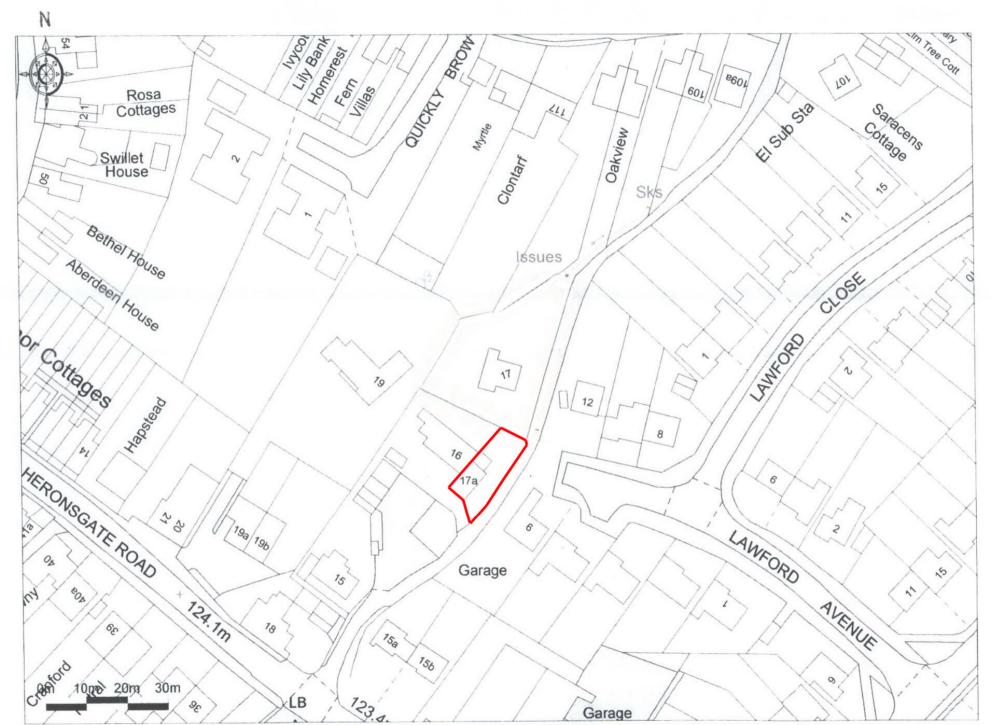

Ordnance Survey C Crown Copyright 2016. All rights reserved. Licence number 100022432. Plotted Scale - 1:1250.

**SITE PLAN 1:200** 

0 5m 10m 15m 20m

| PROJECT TITLE:                                        |            |   |  |  |
|-------------------------------------------------------|------------|---|--|--|
| The Workshop, 17A Heronsgate Road Chorleywood WD3 58N |            |   |  |  |
| SCALE:                                                | DATE:      |   |  |  |
| @A3: 1:200                                            | 22/01/2020 |   |  |  |
|                                                       |            | _ |  |  |