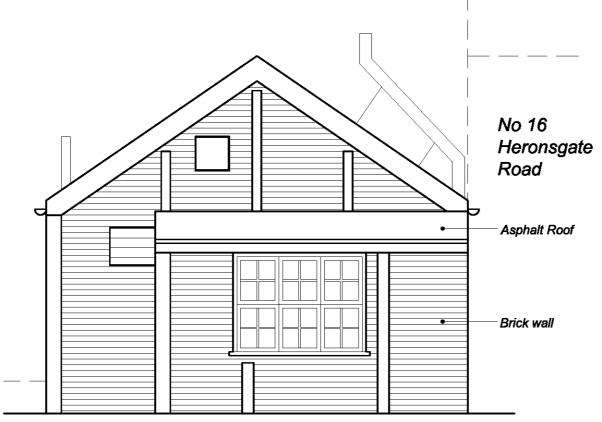

en consent. Any person,
firm or company unlawfully reproducing or distributing this
drawing or in any way infringing the copyright therein will be
prosecuted.

Written dimensions to be taken in preferences to scaled dimensions. All dimensions are to be checked on site before work starts and any discrepancy reported immediately to designer.

All work is to be carried out to the requirements and to the satisfaction of the Local Authority. CLOCKWORK CONSTRUCTION LONDON LTD

 39 Crickiewood Broadway
 London, NW2 3JX

 Mobile: 075 2333 2288
 E-mall: colondon25@gmall.com

DRAWING TITLE:

Site Plan

DRAWING NUMBER: REVISION:

SP-01 01



@A3: 1:50



### **EXISTING GROUND FLOOR PLAN 1:50**

04

EX-01



07/07/2020



@A3: 1:50



### **EXISTING FIRST FLOOR PLAN 1:50**

EX-02

04



07/07/2020





### **EXISTING SIDE ELEVATION 1:50**

| PROJECT TITLE:                                        |            |
|-------------------------------------------------------|------------|
| The Workshop, 17A Heronsgate Road Chorleywood WD3 58N |            |
| SCALE:                                                | DATE:      |
| @A3: 1:50                                             | 07/07/2020 |

### PLEASE NOTE:

This drawing is the copyright of <u>Clockwork Construction</u> <u>London Ltd</u> and may not be reproduced or distributed in any way or for any purpose without his written consent. Any person, firm or company unlawfully reproducing or distributing this drawing or in any way infringing the copyright therein will be prosecuted.

Written dimensions to be taken in preferences to scaled d