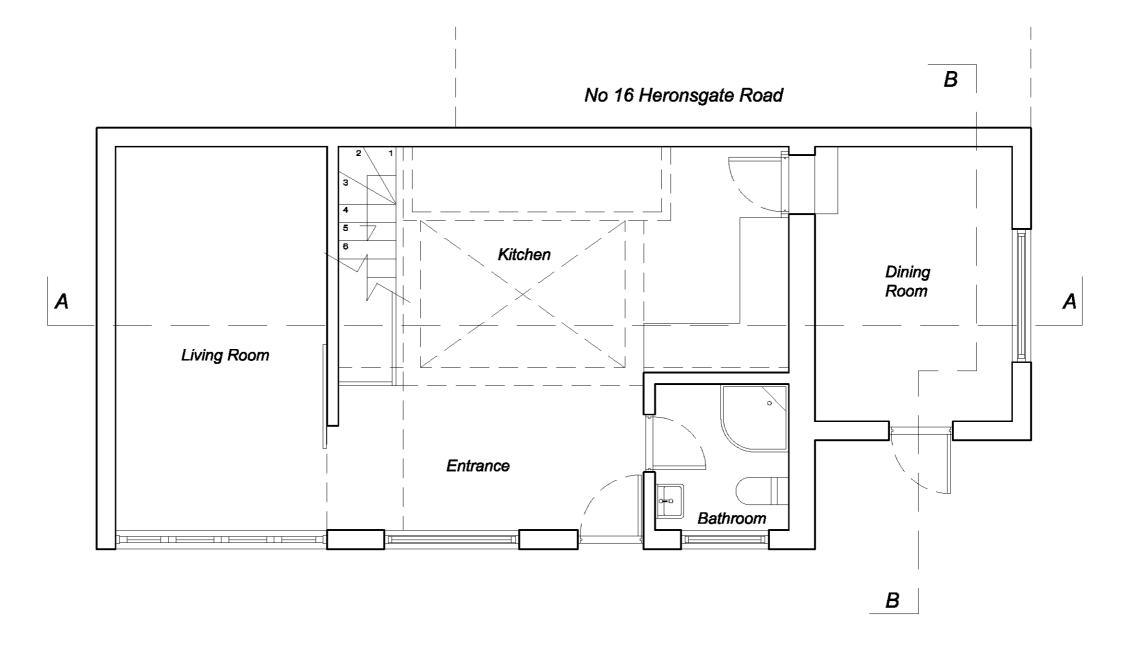

copyright of <u>Clockwork Construction</u>
 <u>London Ltd</u> and may not be reproduced or distributed in any
way or for any purpose without his written consent. Any person,
firm or company unlawfully reproducing or distributing this
drawing or in any way infringing the copyright therein will be
prosecuted.

Written dimensions to be taken in preferences to scaled dimensions. All dimensions are to be checked on site before work starts and any discrepancy reported immediately to designer.

All work is to be carried out to the requirements and to the satisfaction of the Local Authority. CLOCKWORK CONSTRUCTION LONDON LTD

 39 Crickiewood Broadway
 London, NW2 3JX

 Mobile: 075 2333 2288
 E-mall: colondon25@gmall.com

DRAWING TITLE:

Site Plan

DRAWING NUMBER: REVISION:

SP-01 01



@A3: 1:50



### **EXISTING GROUND FLOOR PLAN 1:50**

04

EX-01



07/07/2020



@A3: 1:50



### **EXISTING FIRST FLOOR PLAN 1:50**

EX-02

04



07/07/2020





### **EXISTING SIDE ELEVATION 1:50**

| PROJECT TITLE:                                        |            |
|-------------------------------------------------------|------------|
| The Workshop, 17A Heronsgate Road Chorleywood WD3 58N |            |
| SCALE:                                                | DATE:      |
| @A3: 1:50                                             | 07/07/2020 |

### PLEASE NOTE:

This drawing is the copyright of <u>Clockwork Construction</u> <u>London Ltd</u> and may not be reproduced or distributed in any way or for any purpose without his written consent. Any person, firm or company unlawfully reproducing or d