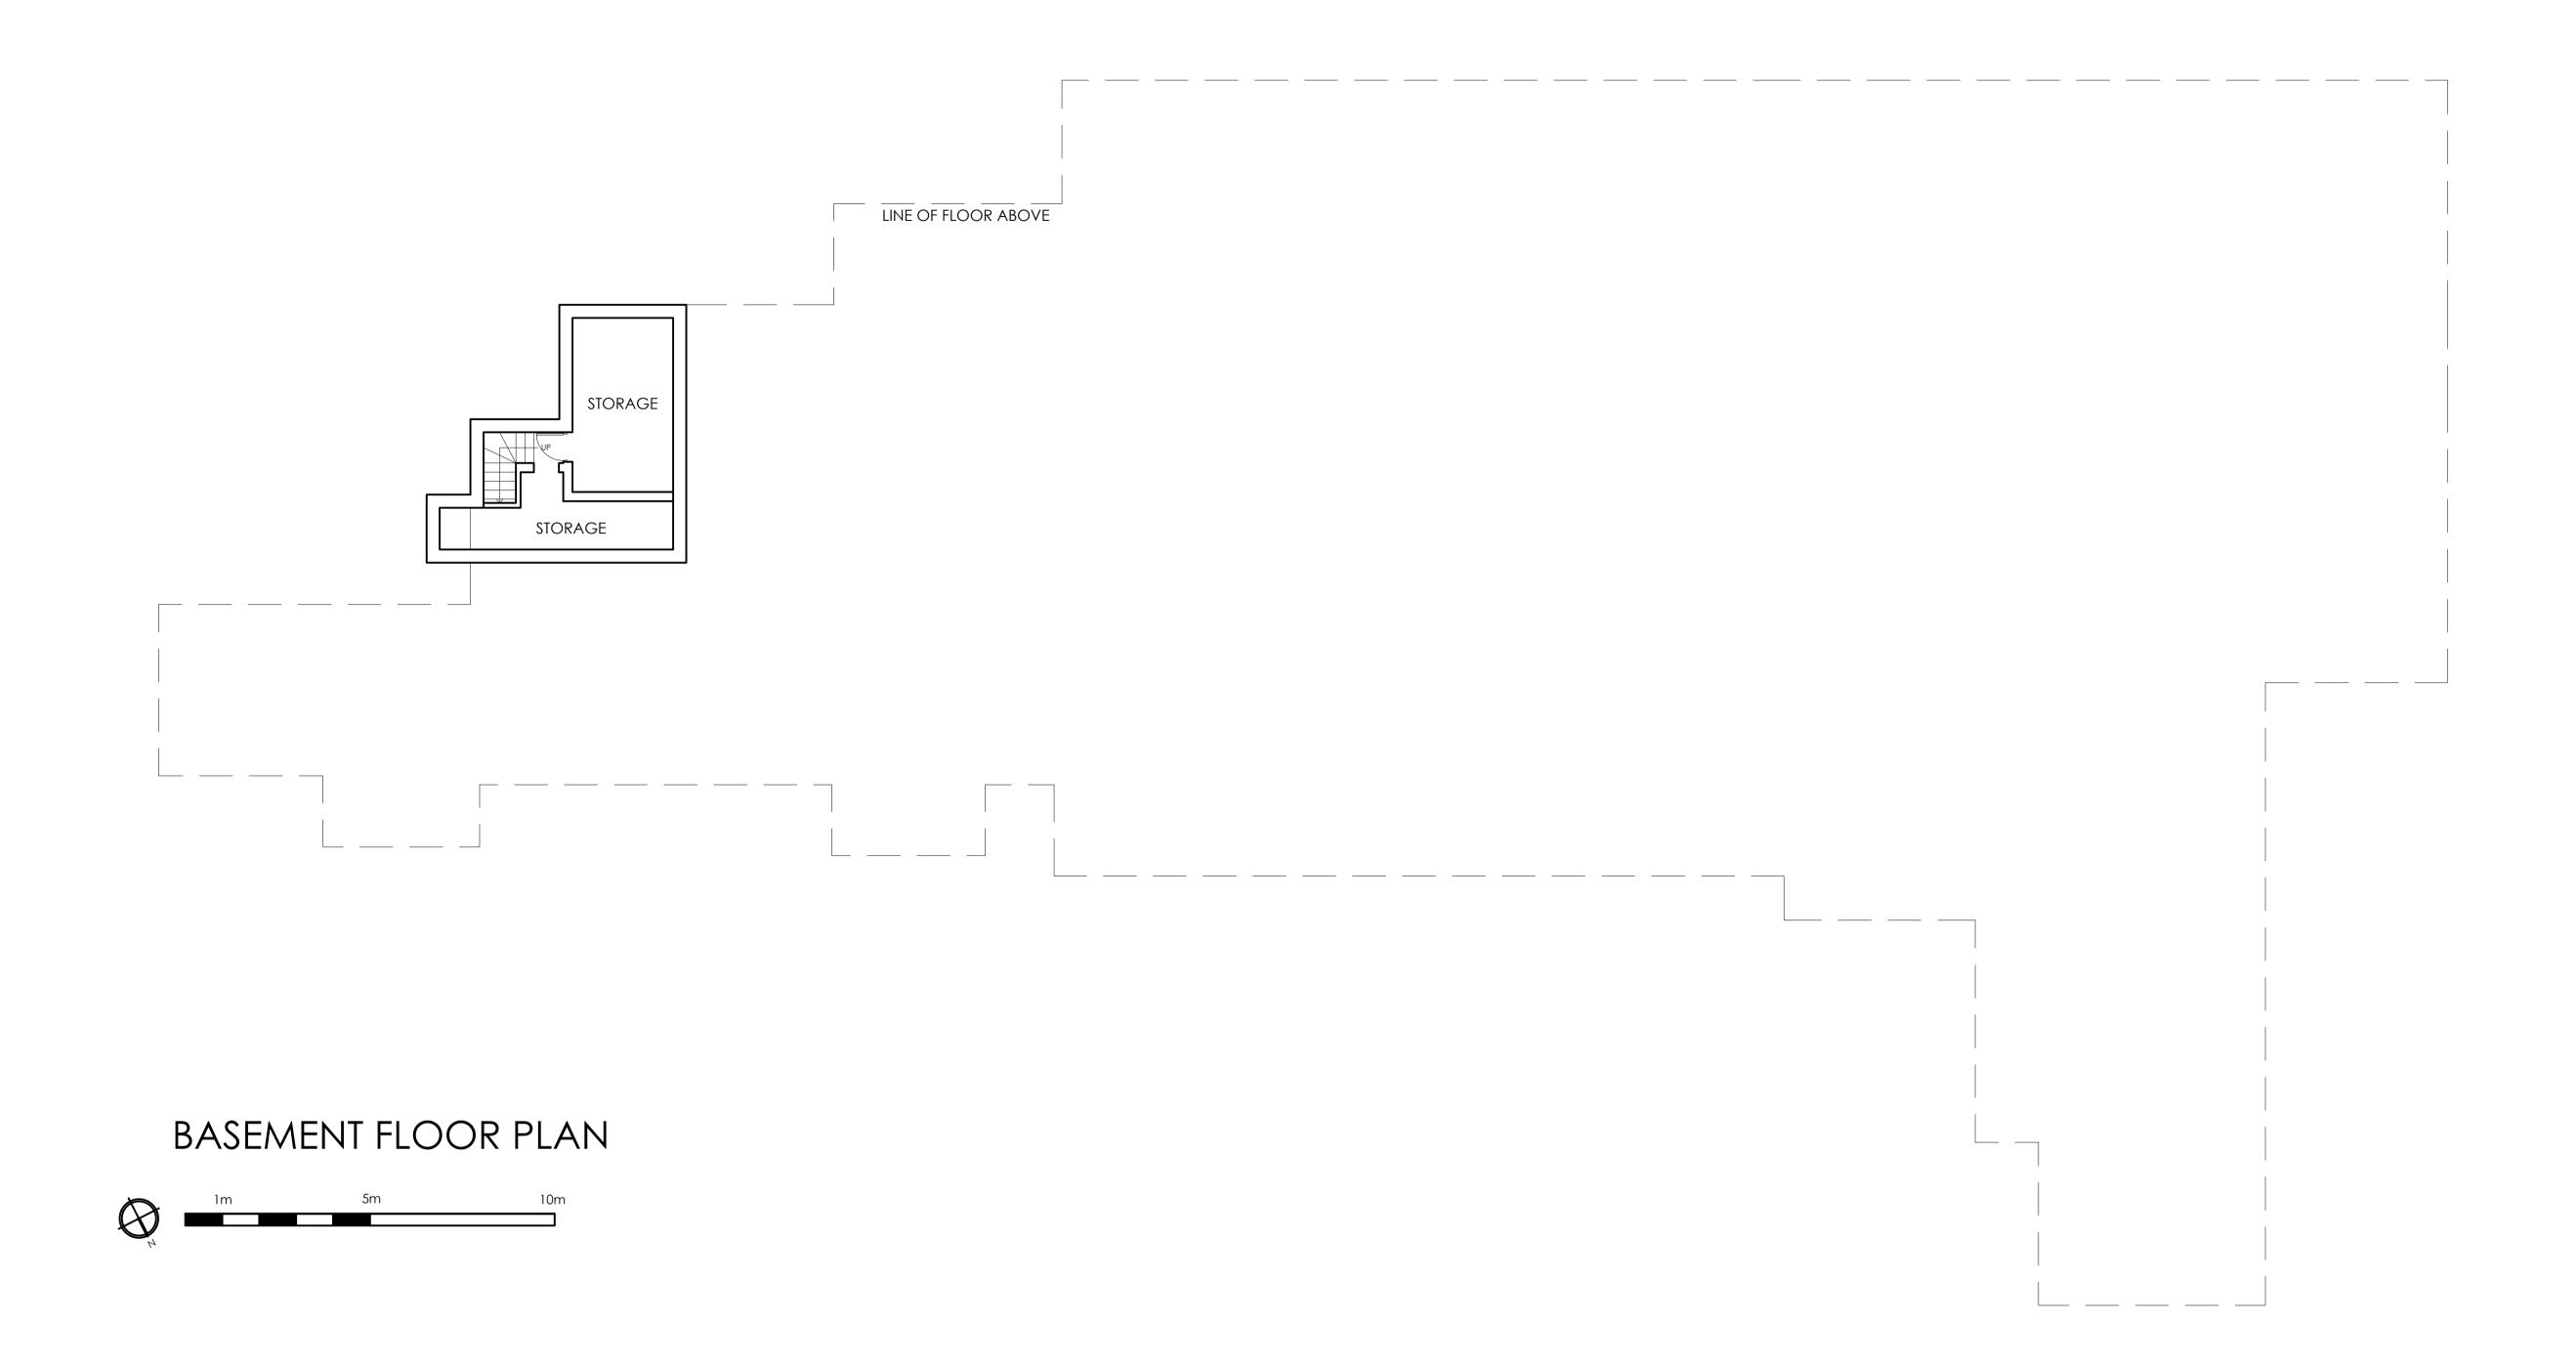

PR Architecture Itd.

NOT TO SCALE

| PROJECT                                      | DWG NO. SCALE | DETAIL                       | A 25.06.2020     |  | PROJECT NO. |
|----------------------------------------------|---------------|------------------------------|------------------|--|-------------|
| THE PAVILLION, GREEN LANE, WATFORD, WD19 4LT | O3Δ 1:100     | EXISTING BASEMENT FLOOR PLAN | PLANNNIG DEPT.   |  | 18.19       |
| PROPOSED EXTENSIONS AND ALTERATIONS          | @ A1          | THREE RIVERS DISTRICT COUN   | DISTRICT COUNCIL |  |             |