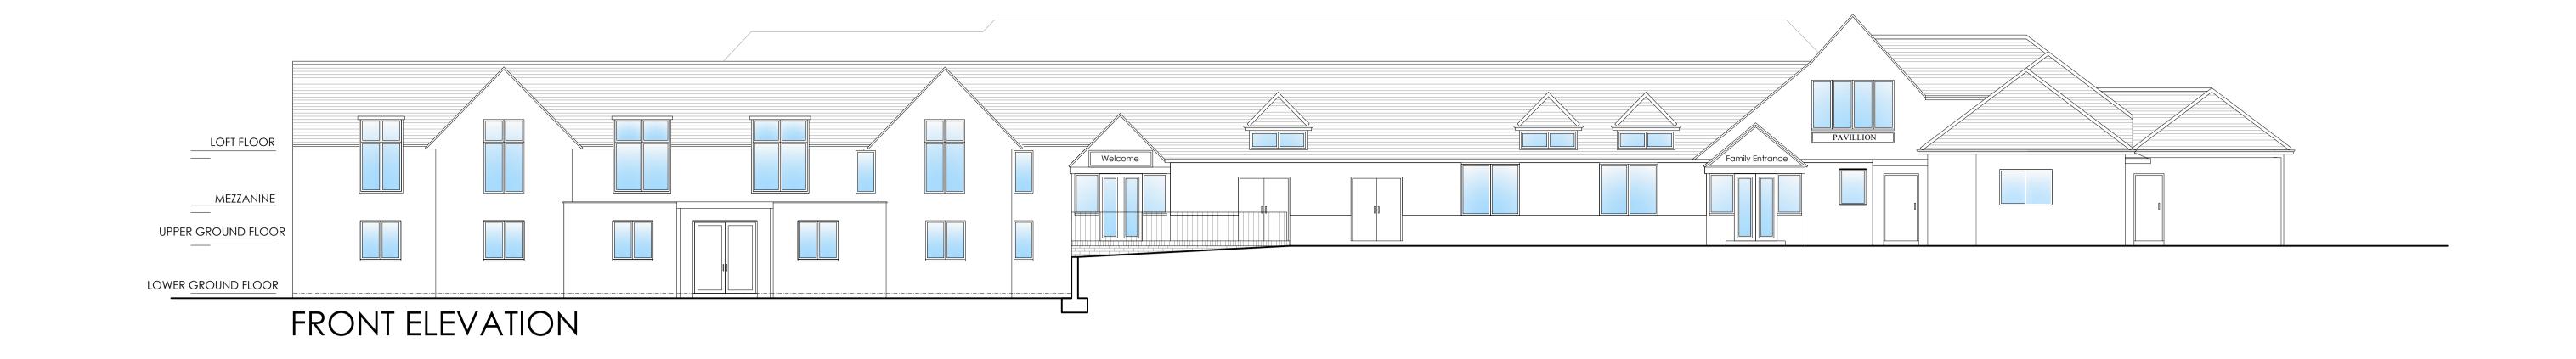

| PR | Arc | hit | ecture | Itd. |
|----|-----|-----|--------|------|
|    |     |     |        |      |

Chartered Architect

120, Pinner Road, Harrow, HA1 4JD. Tel: 0208 357 2304

| PROJECT                                      | DWG NO. SCALE | DETAIL              | A 25.06.2020                   | PROJECT NO.                                           |
|----------------------------------------------|---------------|---------------------|--------------------------------|-------------------------------------------------------|
| THE PAVILLION, GREEN LANE, WATFORD, WD19 4LT | 13A 1:100     | PROPOSED ELEVATIONS | SUBMITTED TO<br>PLANNNIG DEPT. | 18.19 PR Architect                                    |
| PROPOSED EXTENSIONS AND ALTERATIONS          | - 13A @ A1    |                     | THREE RIVERS DISTRICT COUNCIL  | 120, Pinner Road, Harrow, HA1 4JD. Tel: 0208 357 2304 |