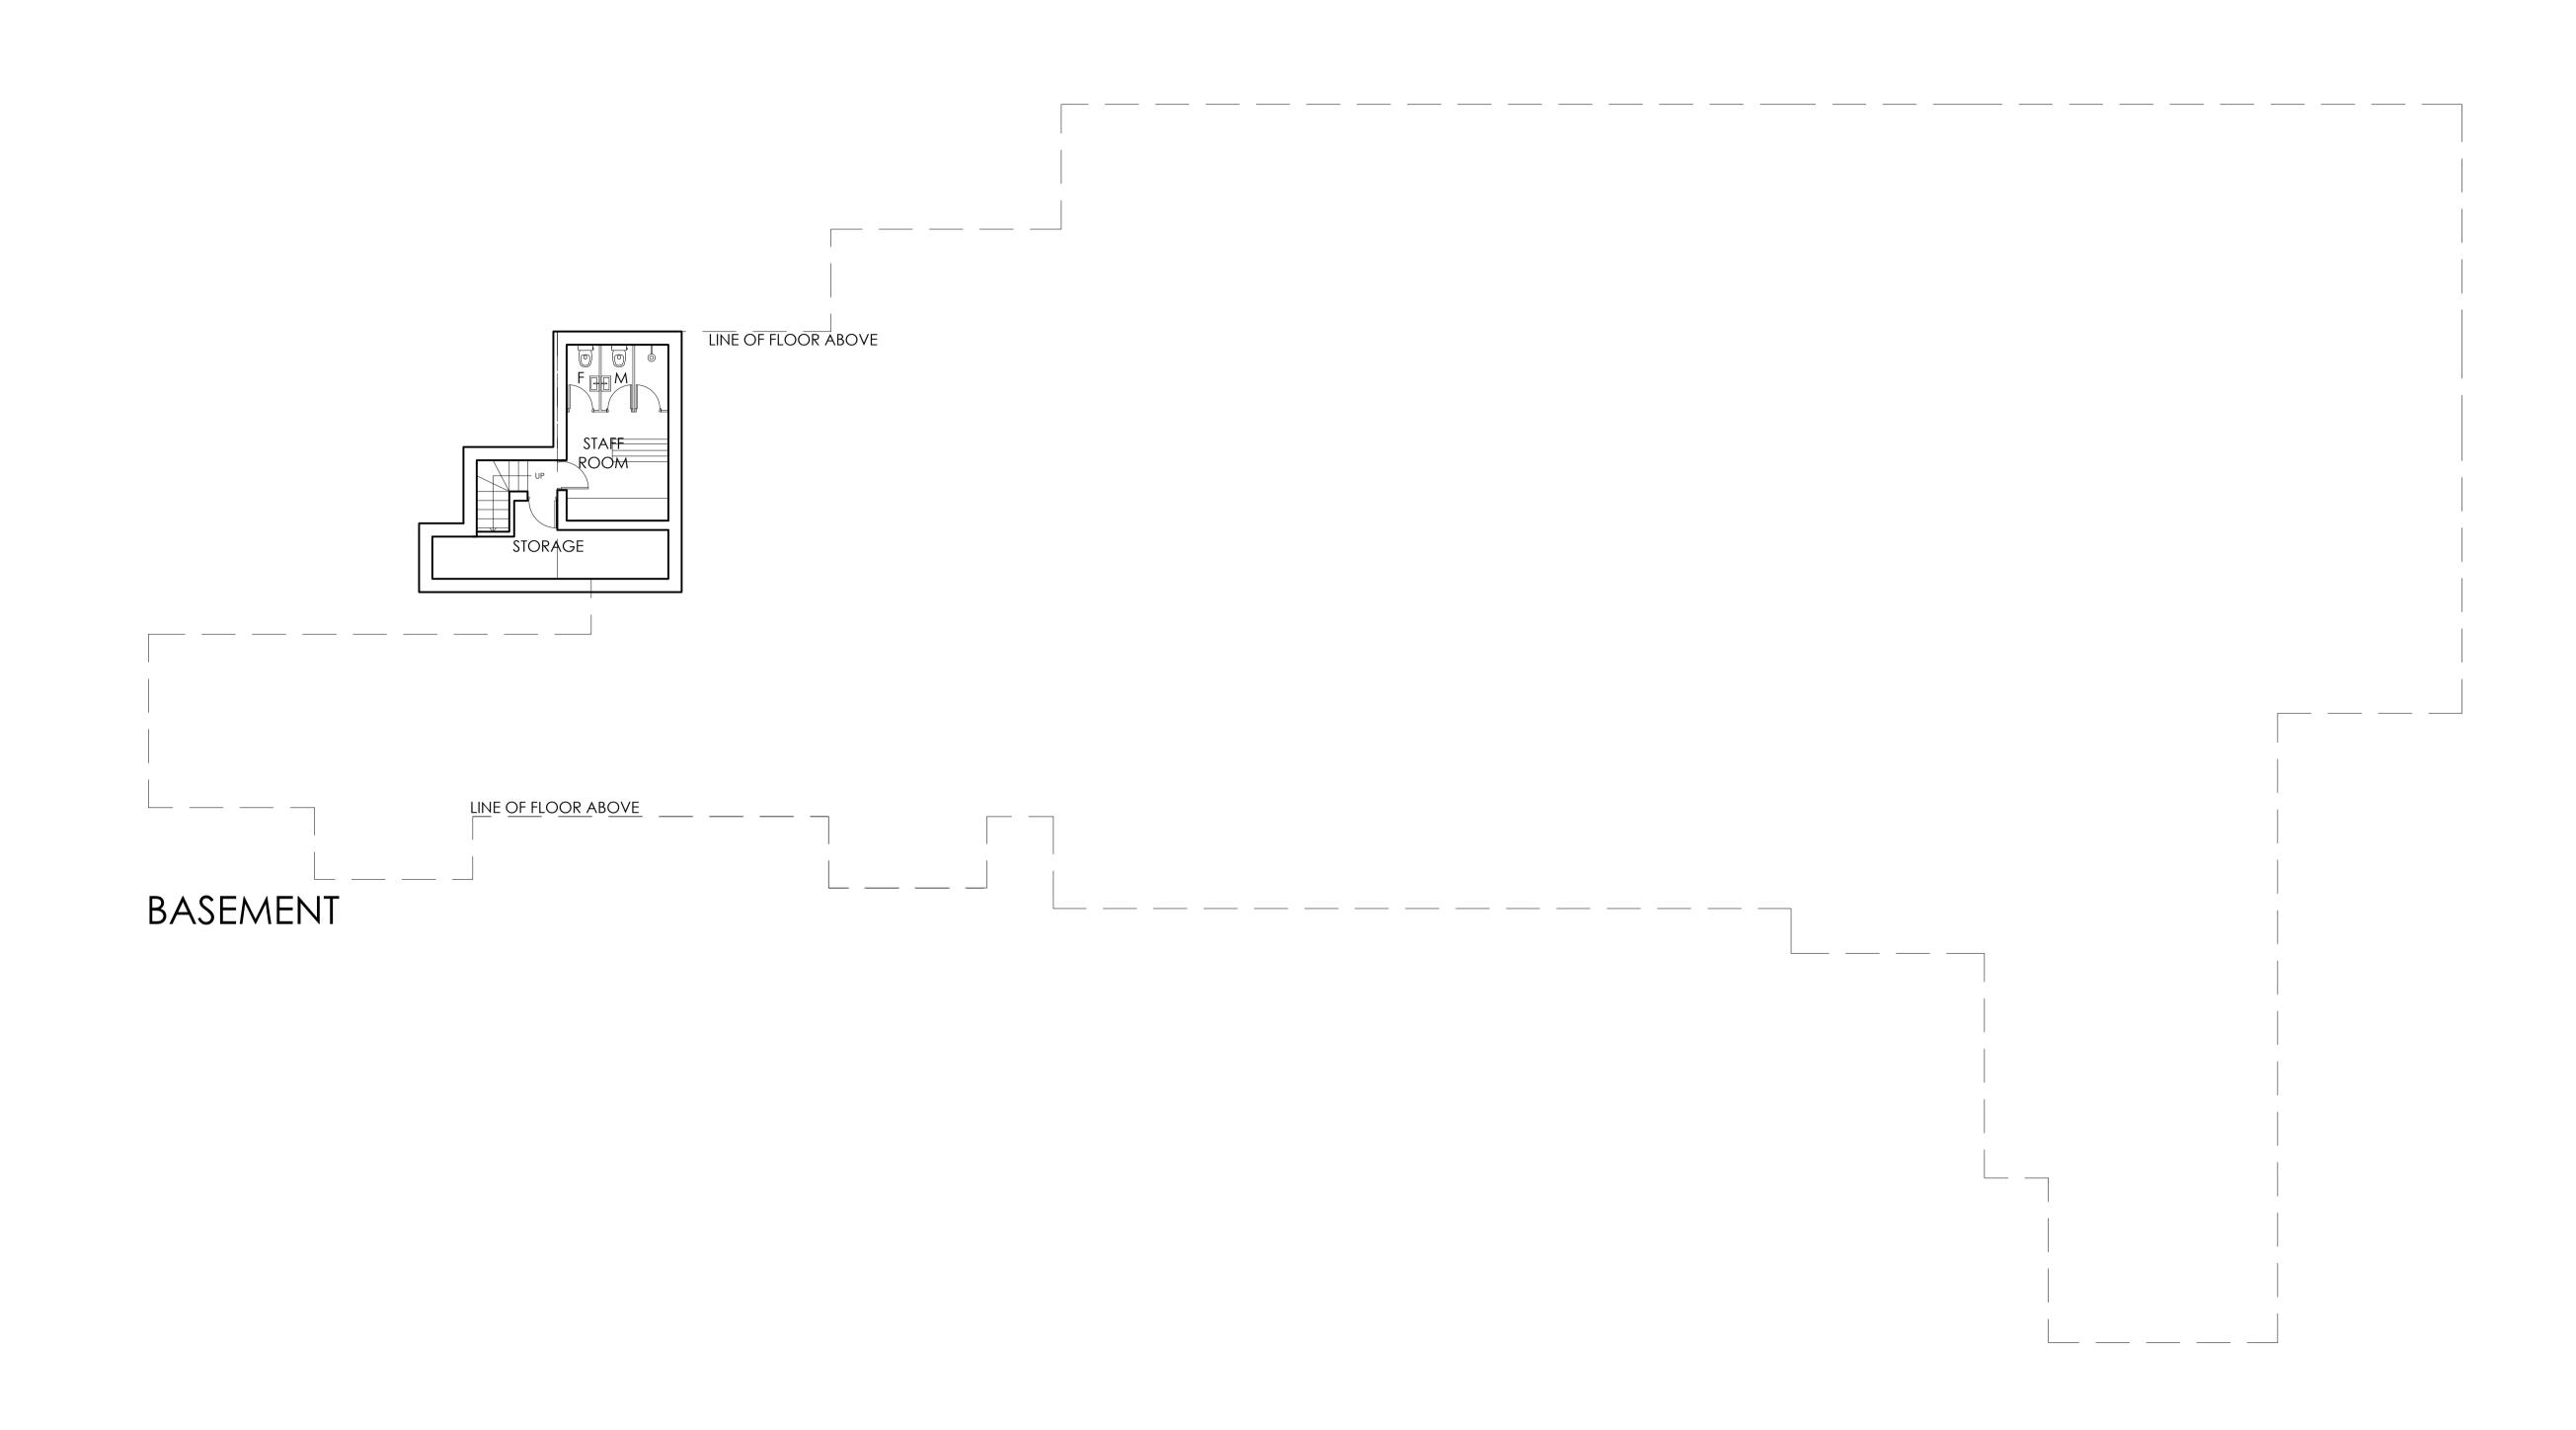

PR Architecture Itd.

NOT TO SCALE

| PROJECT                                      | DWG NO. SCALE | DETAIL                       | A 25.06.2020     |  | PROJECT NO. |
|----------------------------------------------|---------------|------------------------------|------------------|--|-------------|
| THE PAVILLION, GREEN LANE, WATFORD, WD19 4LT | O3Δ 1:100     | EXISTING BASEMENT FLOOR PLAN | PLANNNIG DEPT.   |  | 18.19       |
| PROPOSED EXTENSIONS AND ALTERATIONS          | @ A1          | THREE RIVERS DISTRICT COUN   | DISTRICT COUNCIL |  |             |