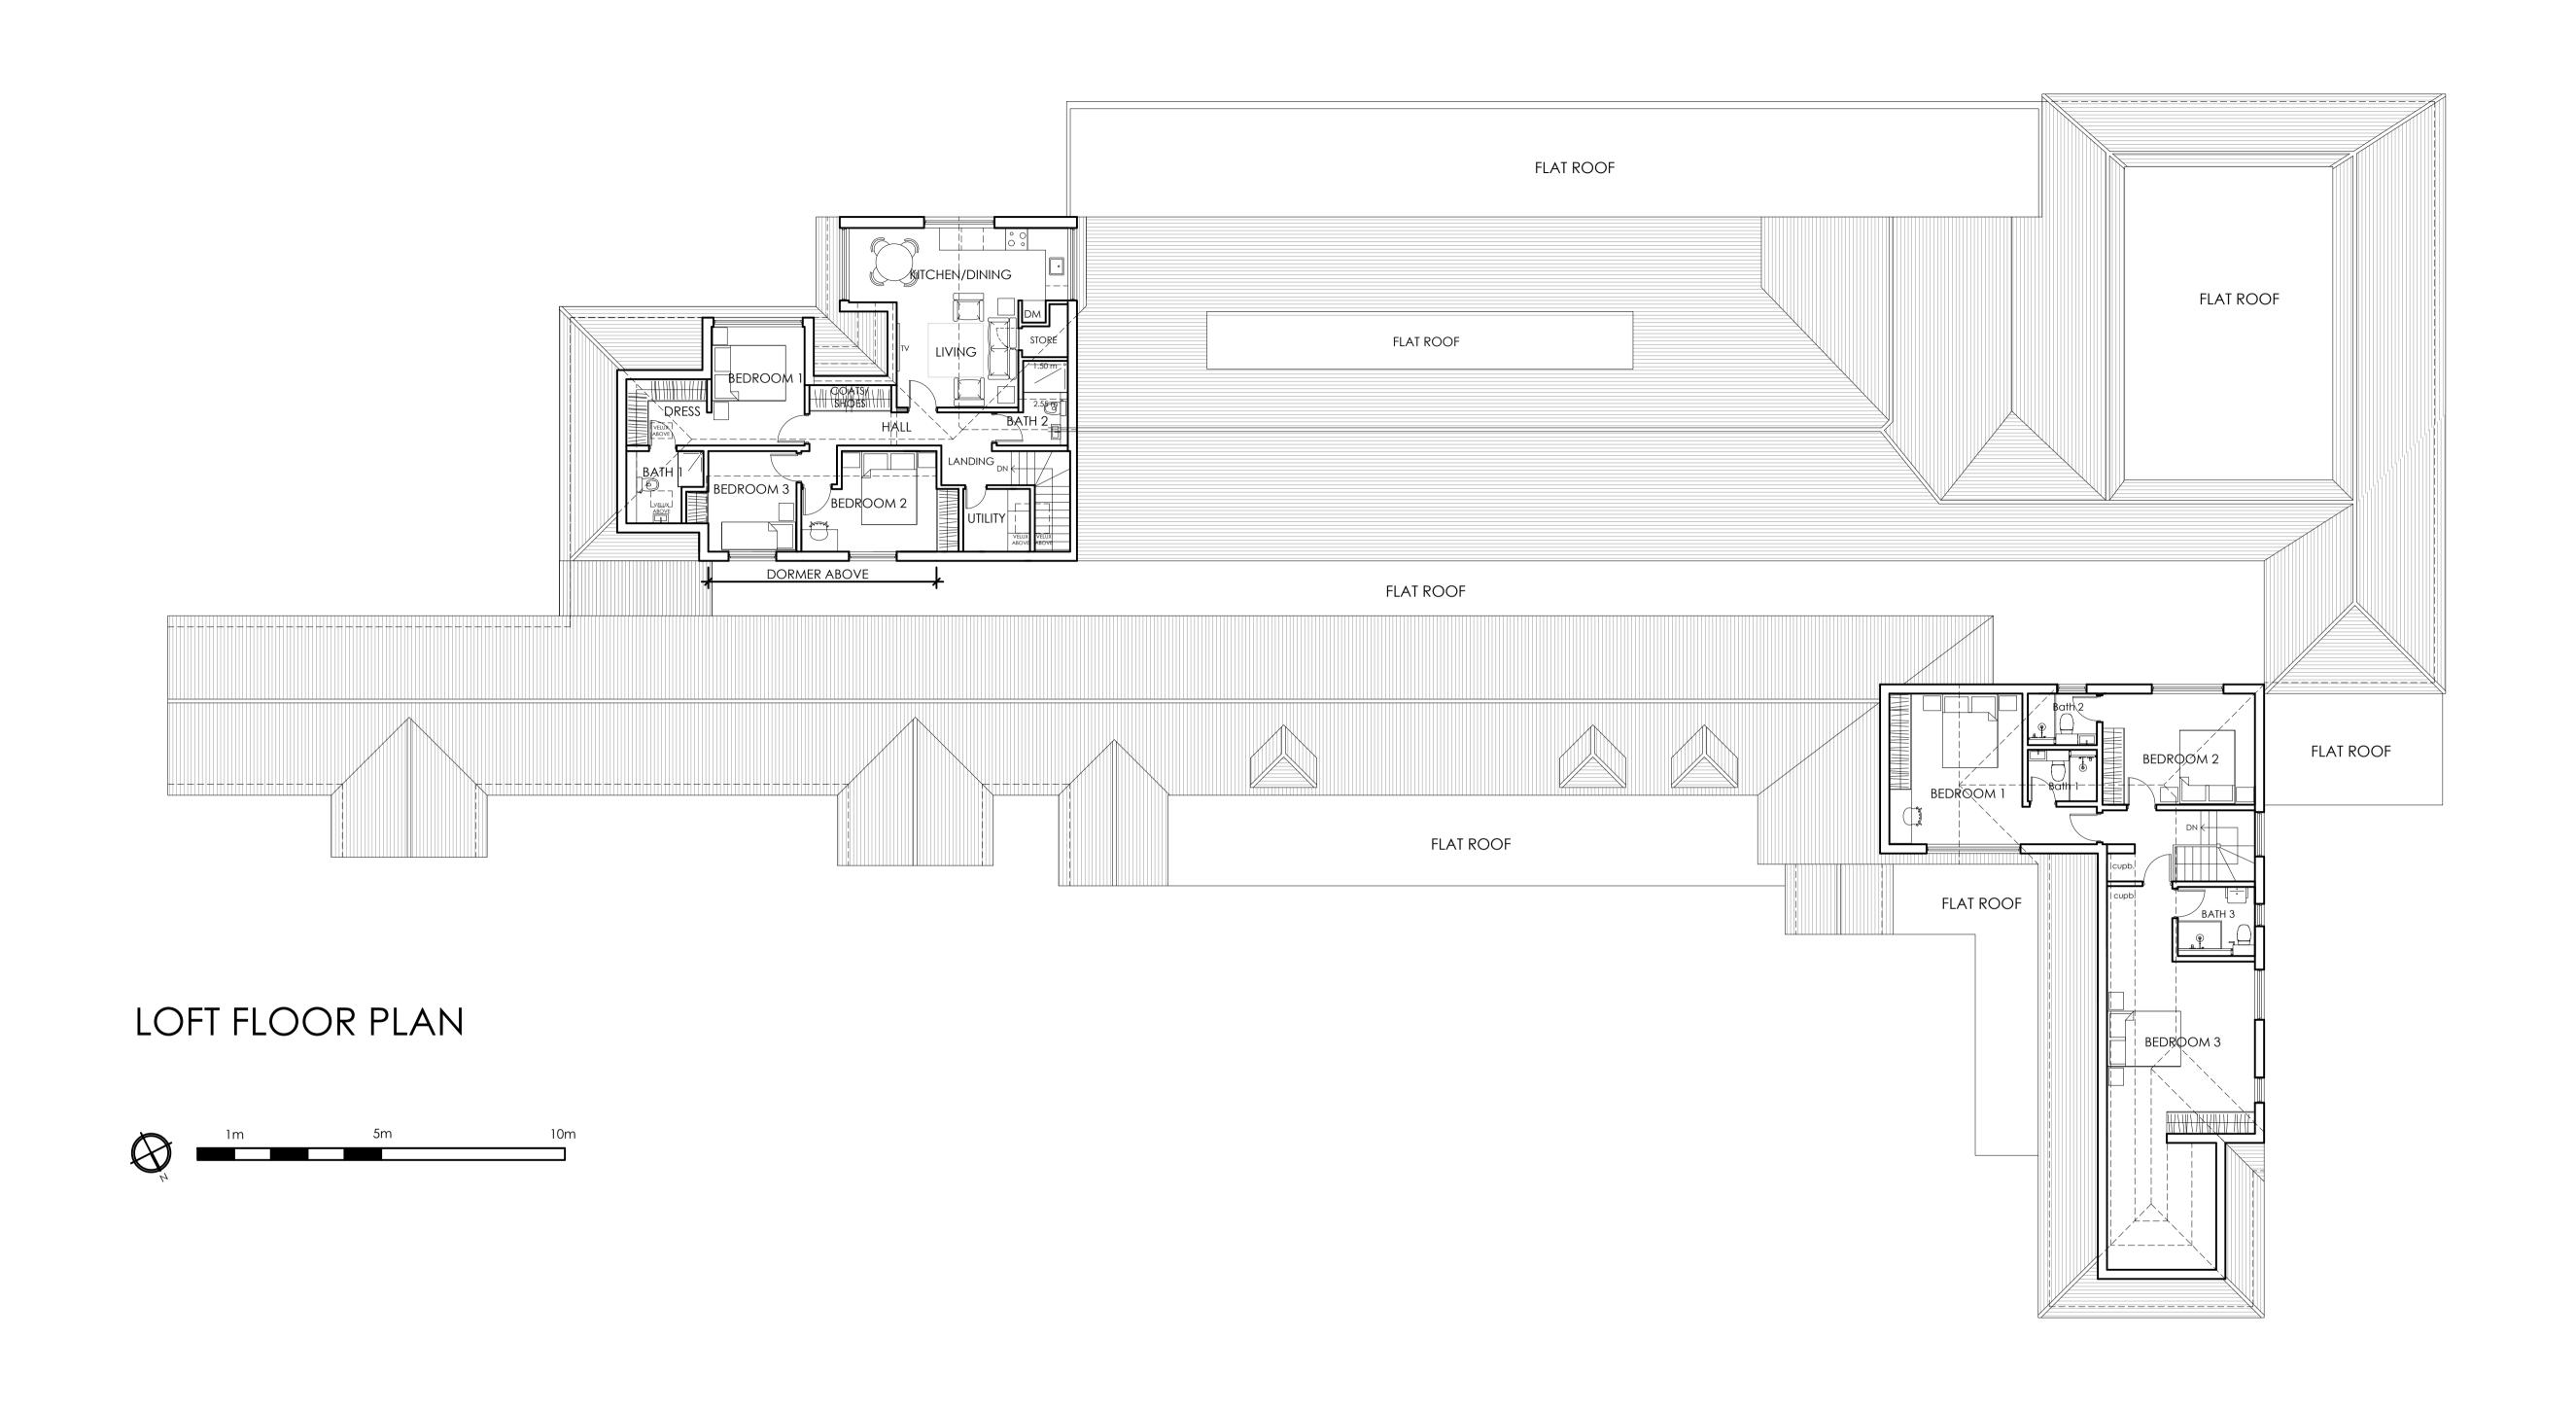

## e Itd.

| PROJECT                                      | DWG NO. SCALE | DETAIL                   | A 25.06.2020                |      | PROJECT NO. | D Arabitaat                                        |
|----------------------------------------------|---------------|--------------------------|-----------------------------|------|-------------|----------------------------------------------------|
| THE PAVILLION, GREEN LANE, WATFORD, WD19 4LT | 12A 1:100     | PROPOSED LOFT FLOOR PLAN | SUBMITTED TO PLANNNIG DEPT. | EPT. |             | Chartered Archi                                    |
| PROPOSED EXTENSIONS AND ALTERATIONS          | @ A1          |                          | DISTRICT COUNCIL            |      |             | 120, Pinner Road, Harrow, HA<br>Tel: 0208 357 2304 |