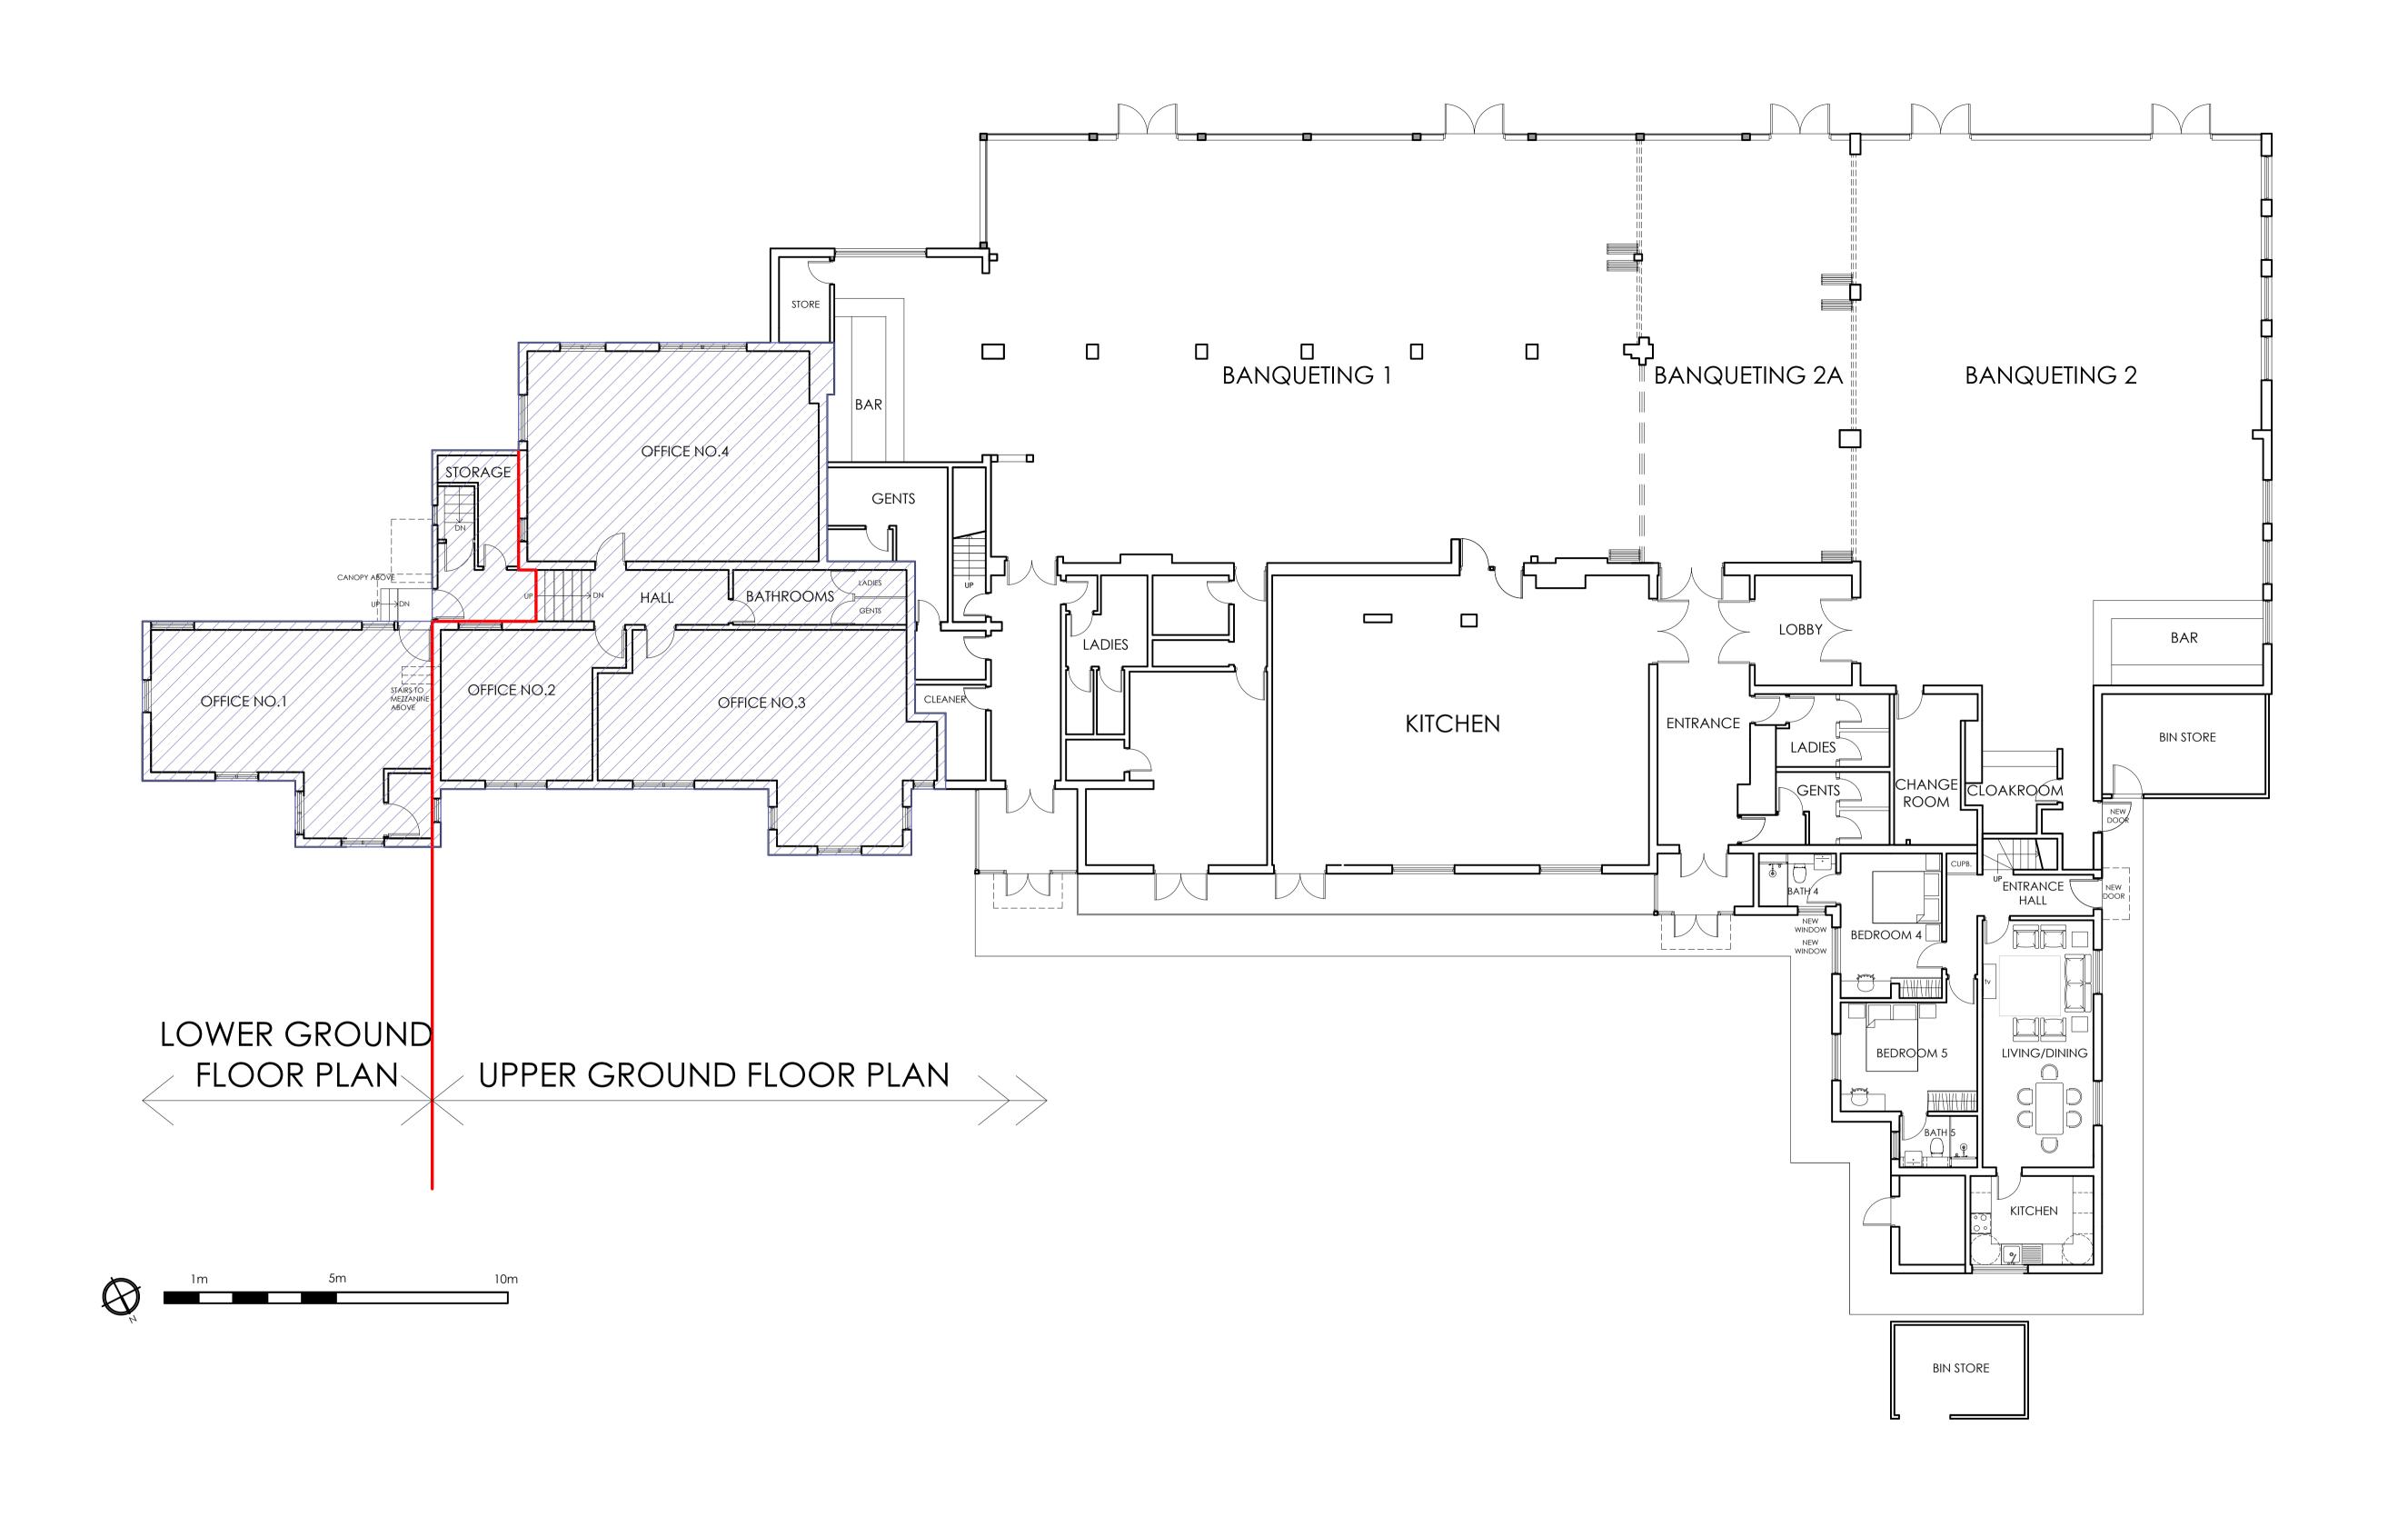

| PROJECT                                      | DWG NO.          | SCALE         | DETAIL                                              | A 25.06.2020                  | B 01.10.2020         | PROJECT NO. PR Architecture Itd.                         |
|----------------------------------------------|------------------|---------------|-----------------------------------------------------|-------------------------------|----------------------|----------------------------------------------------------|
| THE PAVILLION, GREEN LANE, WATFORD, WD19 4LT | O4B              | 1:100         | EXISTING BUILDING LOWER AND UPPER GROUND FLOOR PLAN | SUBMITTED TO PLANNNIG DEPT.   | INFORMATION<br>ADDED | 18.19 Chartered Architect                                |
| PROPOSED EXTENSIONS AND ALTERATIONS          | O <del>4</del> D | <b>9</b> @ A1 | OTTER OROUND TEOOR TEXT                             | THREE RIVERS DISTRICT COUNCIL | L                    | 120, Pinner Road, Harrow, HA1 4JD.<br>Tel: 0208 357 2304 |