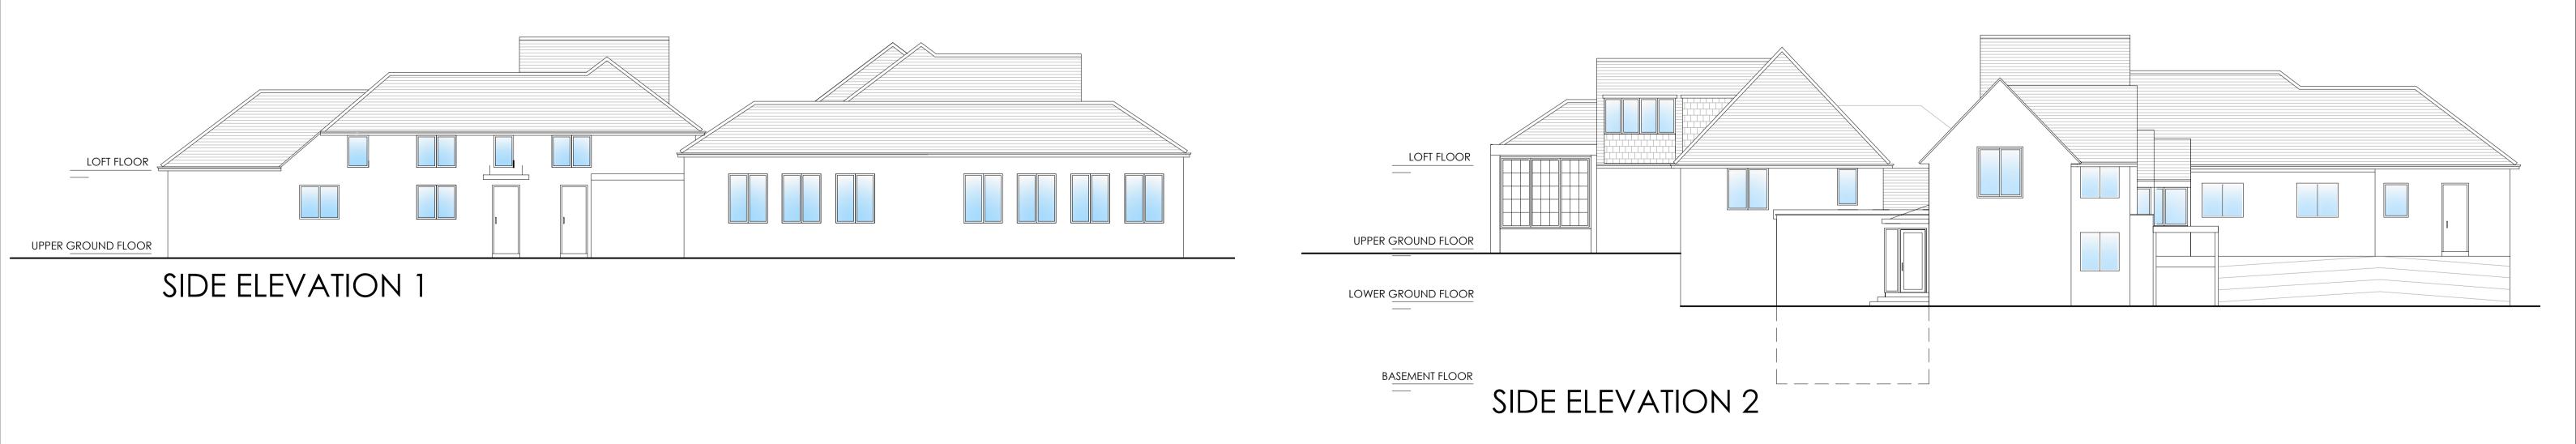

| PR | Arc | hit | ecture | Itd. |
|----|-----|-----|--------|------|
|    |     |     |        |      |

Chartered Architect

120, Pinner Road, Harrow, HA1 4JD. Tel: 0208 357 2304

| PROJECT                                      | DWG NO. SCALE | DETAIL              | A 25.06.2020                   | PROJECT NO.                                           |
|----------------------------------------------|---------------|---------------------|--------------------------------|-------------------------------------------------------|
| THE PAVILLION, GREEN LANE, WATFORD, WD19 4LT | 13A 1:100     | PROPOSED ELEVATIONS | SUBMITTED TO<br>PLANNNIG DEPT. | 18.19 PR Architect                                    |
| PROPOSED EXTENSIONS AND ALTERATIONS          | - 13A @ A1    |                     | THREE RIVERS DISTRICT COUNCIL  | 120, Pinner Road, Harrow, HA1 4JD. Tel: 0208 357 2304 |