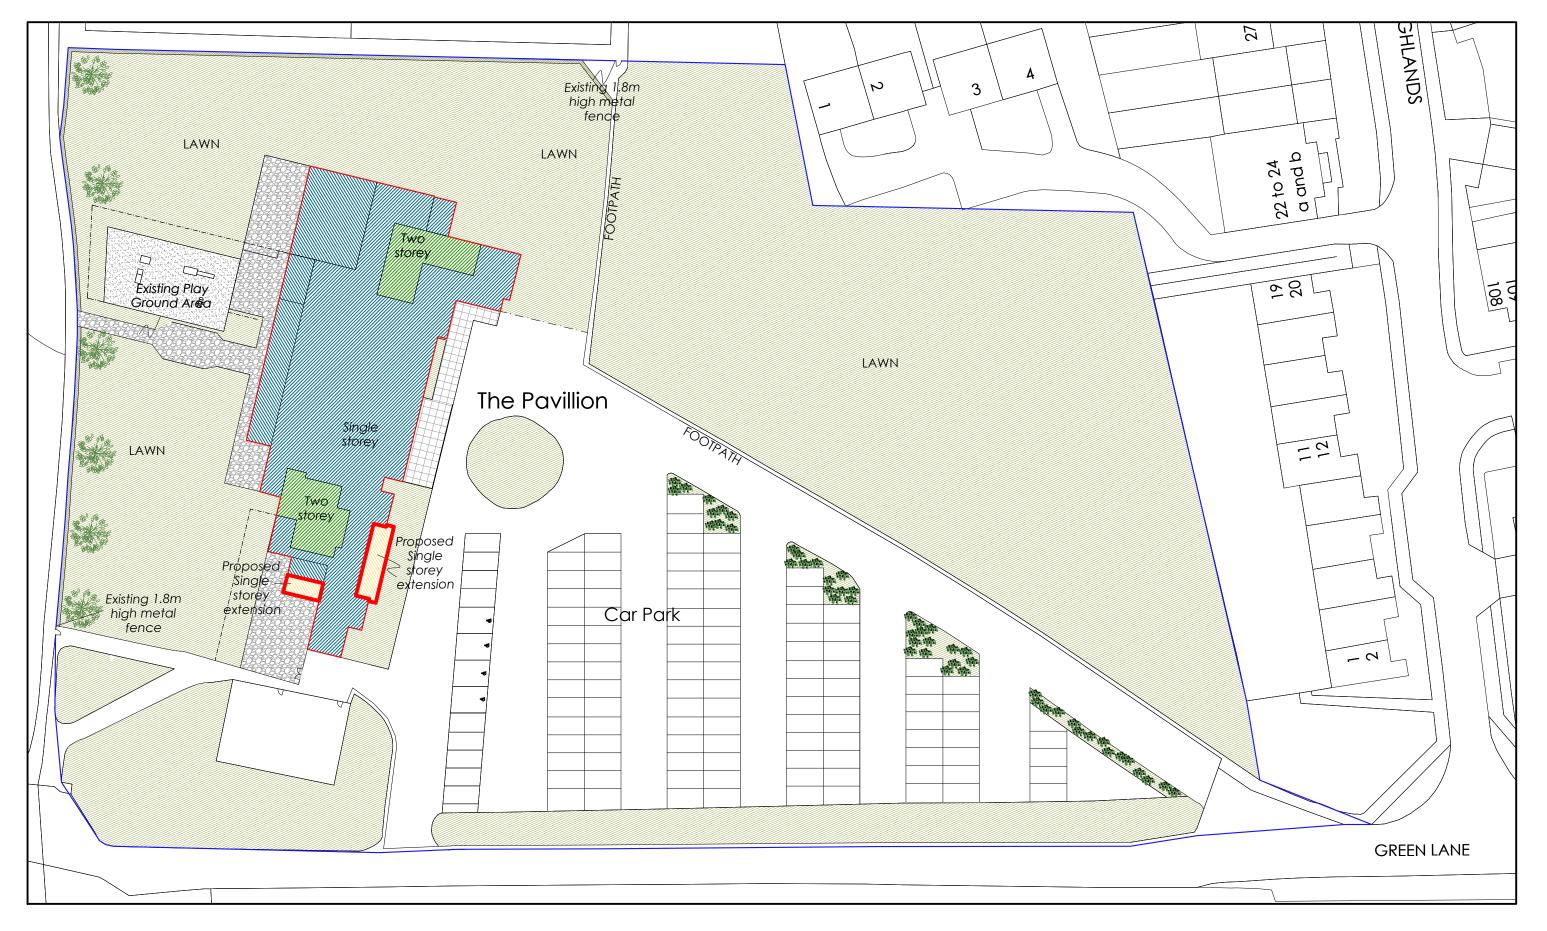

## PROPOSED SITE PLAN

| PROJECT                                      | DWG NO. | SCALE | DETAIL             | A 25.06.2020                      |  |  | PROJECT NO.                                              |                                           |
|----------------------------------------------|---------|-------|--------------------|-----------------------------------|--|--|----------------------------------------------------------|-------------------------------------------|
| THE PAVILLION, GREEN LANE, WATFORD, WD19 4LT | 024     | 1:500 | PROPOSED SITE PLAN | SUBMITTED TO PLANNNIG DEPT. THREE |  |  | 18.19                                                    | PR Architecture Itd.  Chartered Architect |
| PROPOSED EXTENSIONS AND ALTERATIONS          |         | @ A3  |                    | RIVERS DISTRICT COUNCIL           |  |  | 120, Pinner Road, Harrow, HA1 4JD.<br>Tel: 0208 357 2304 |                                           |