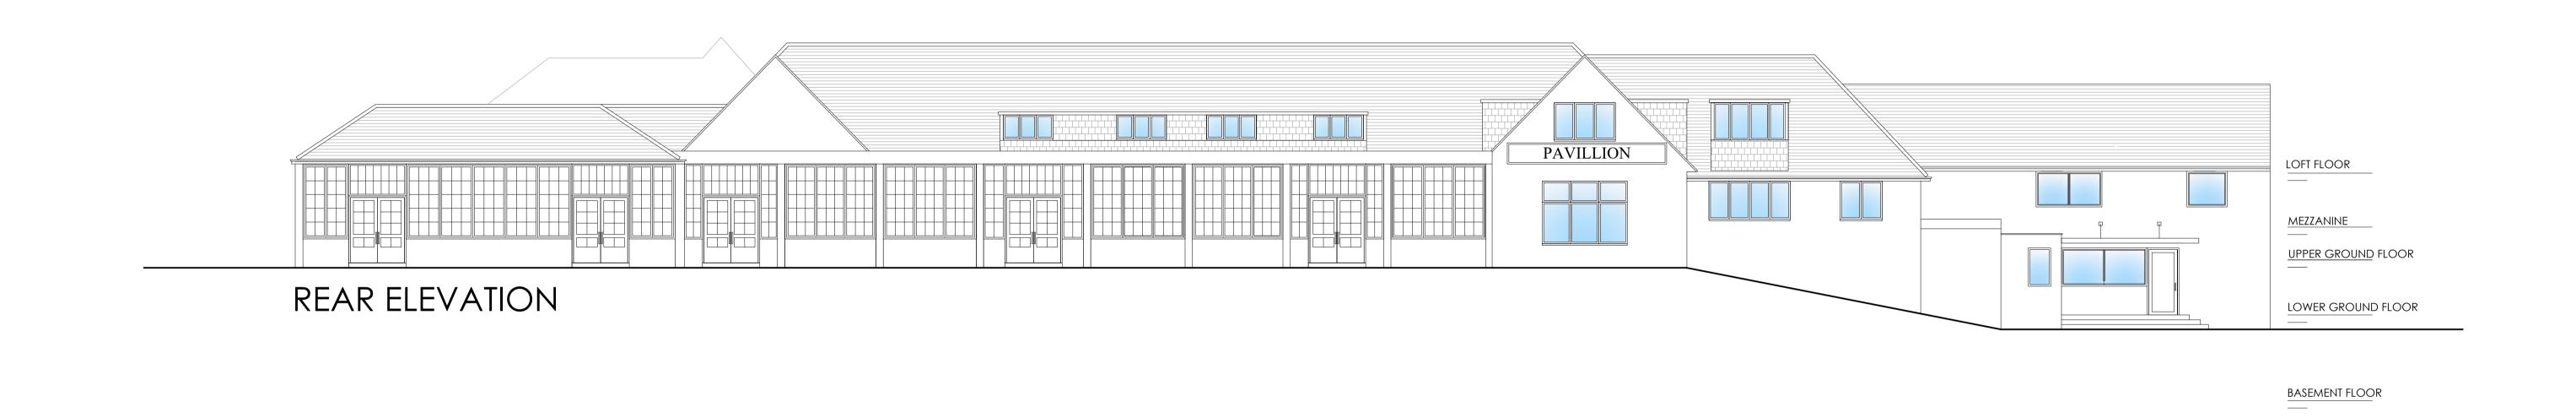

| PR | Arc | hit | ecture | Itd. |
|----|-----|-----|--------|------|
|    |     |     |        |      |

Chartered Architect

120, Pinner Road, Harrow, HA1 4JD. Tel: 0208 357 2304

| PROJECT                                      | DWG NO. SCALE | DETAIL              | A 25.06.2020                   | PROJECT NO.                                           |
|----------------------------------------------|---------------|---------------------|--------------------------------|-------------------------------------------------------|
| THE PAVILLION, GREEN LANE, WATFORD, WD19 4LT | 13A 1:100     | PROPOSED ELEVATIONS | SUBMITTED TO<br>PLANNNIG DEPT. | 18.19 PR Architect                                    |
| PROPOSED EXTENSIONS AND ALTERATIONS          | - 13A @ A1    |                     | THREE RIVERS DISTRICT COUNCIL  | 120, Pinner Road, Harrow, HA1 4JD. Tel: 0208 357 2304 |