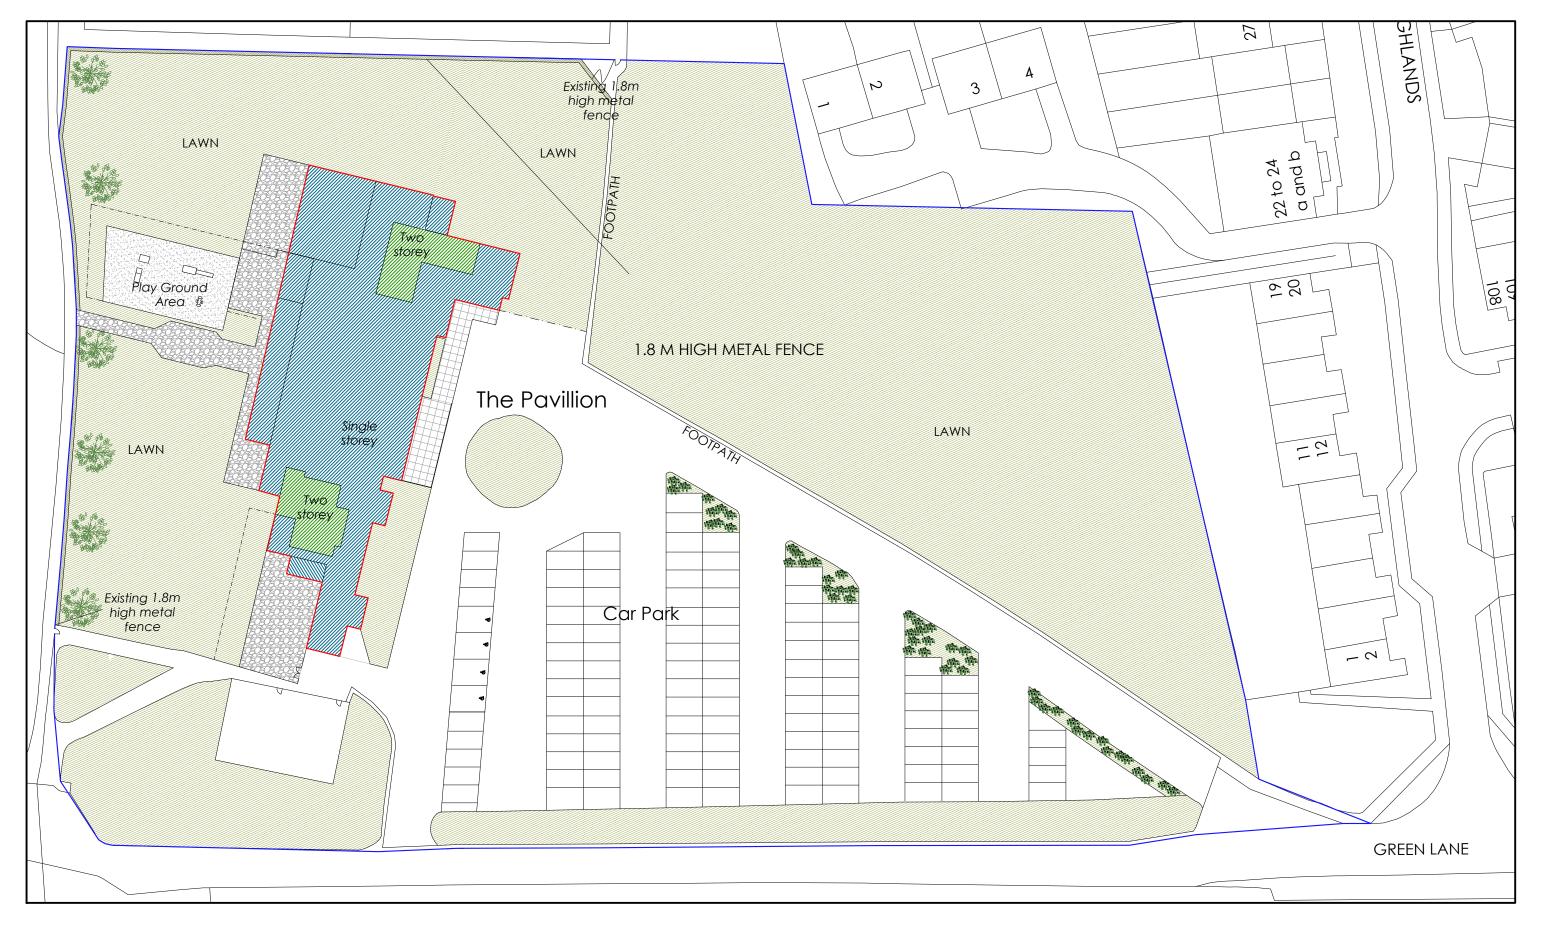

## **EXISTING SITE PLAN**

| PROJECT                                      | DWG NO.                 | SCALE | DETAIL             | A 25.06.2020                   | F | PROJECT NO. | DD Architecture Itd                |
|----------------------------------------------|-------------------------|-------|--------------------|--------------------------------|---|-------------|------------------------------------|
| THE DAY(III ON ORIENTANE WATERDOOD WORLD AT  |                         |       | EXISTING SITE PLAN | SUBMITTED TO                   |   |             | PR Architecture Itd.               |
| THE PAVILLION, GREEN LANE, WATFORD, WD19 4LT | $  \cap 1 \wedge   1:5$ | 1:500 | EXISTING SHE PLAN  | PLANNNIG                       |   | 18.19       | Chartered Architect                |
| DDODOGED EVIENDONG AND ALTERATIONS           |                         | @ A3  |                    | DEPT. THREE<br>RIVERS DISTRICT |   |             | 120, Pinner Road, Harrow, HA1 4JD. |
| PROPOSED EXTENSIONS AND ALTERATIONS          |                         |       |                    | COUNCIL                        |   |             | Tel: 0208 357 2304                 |