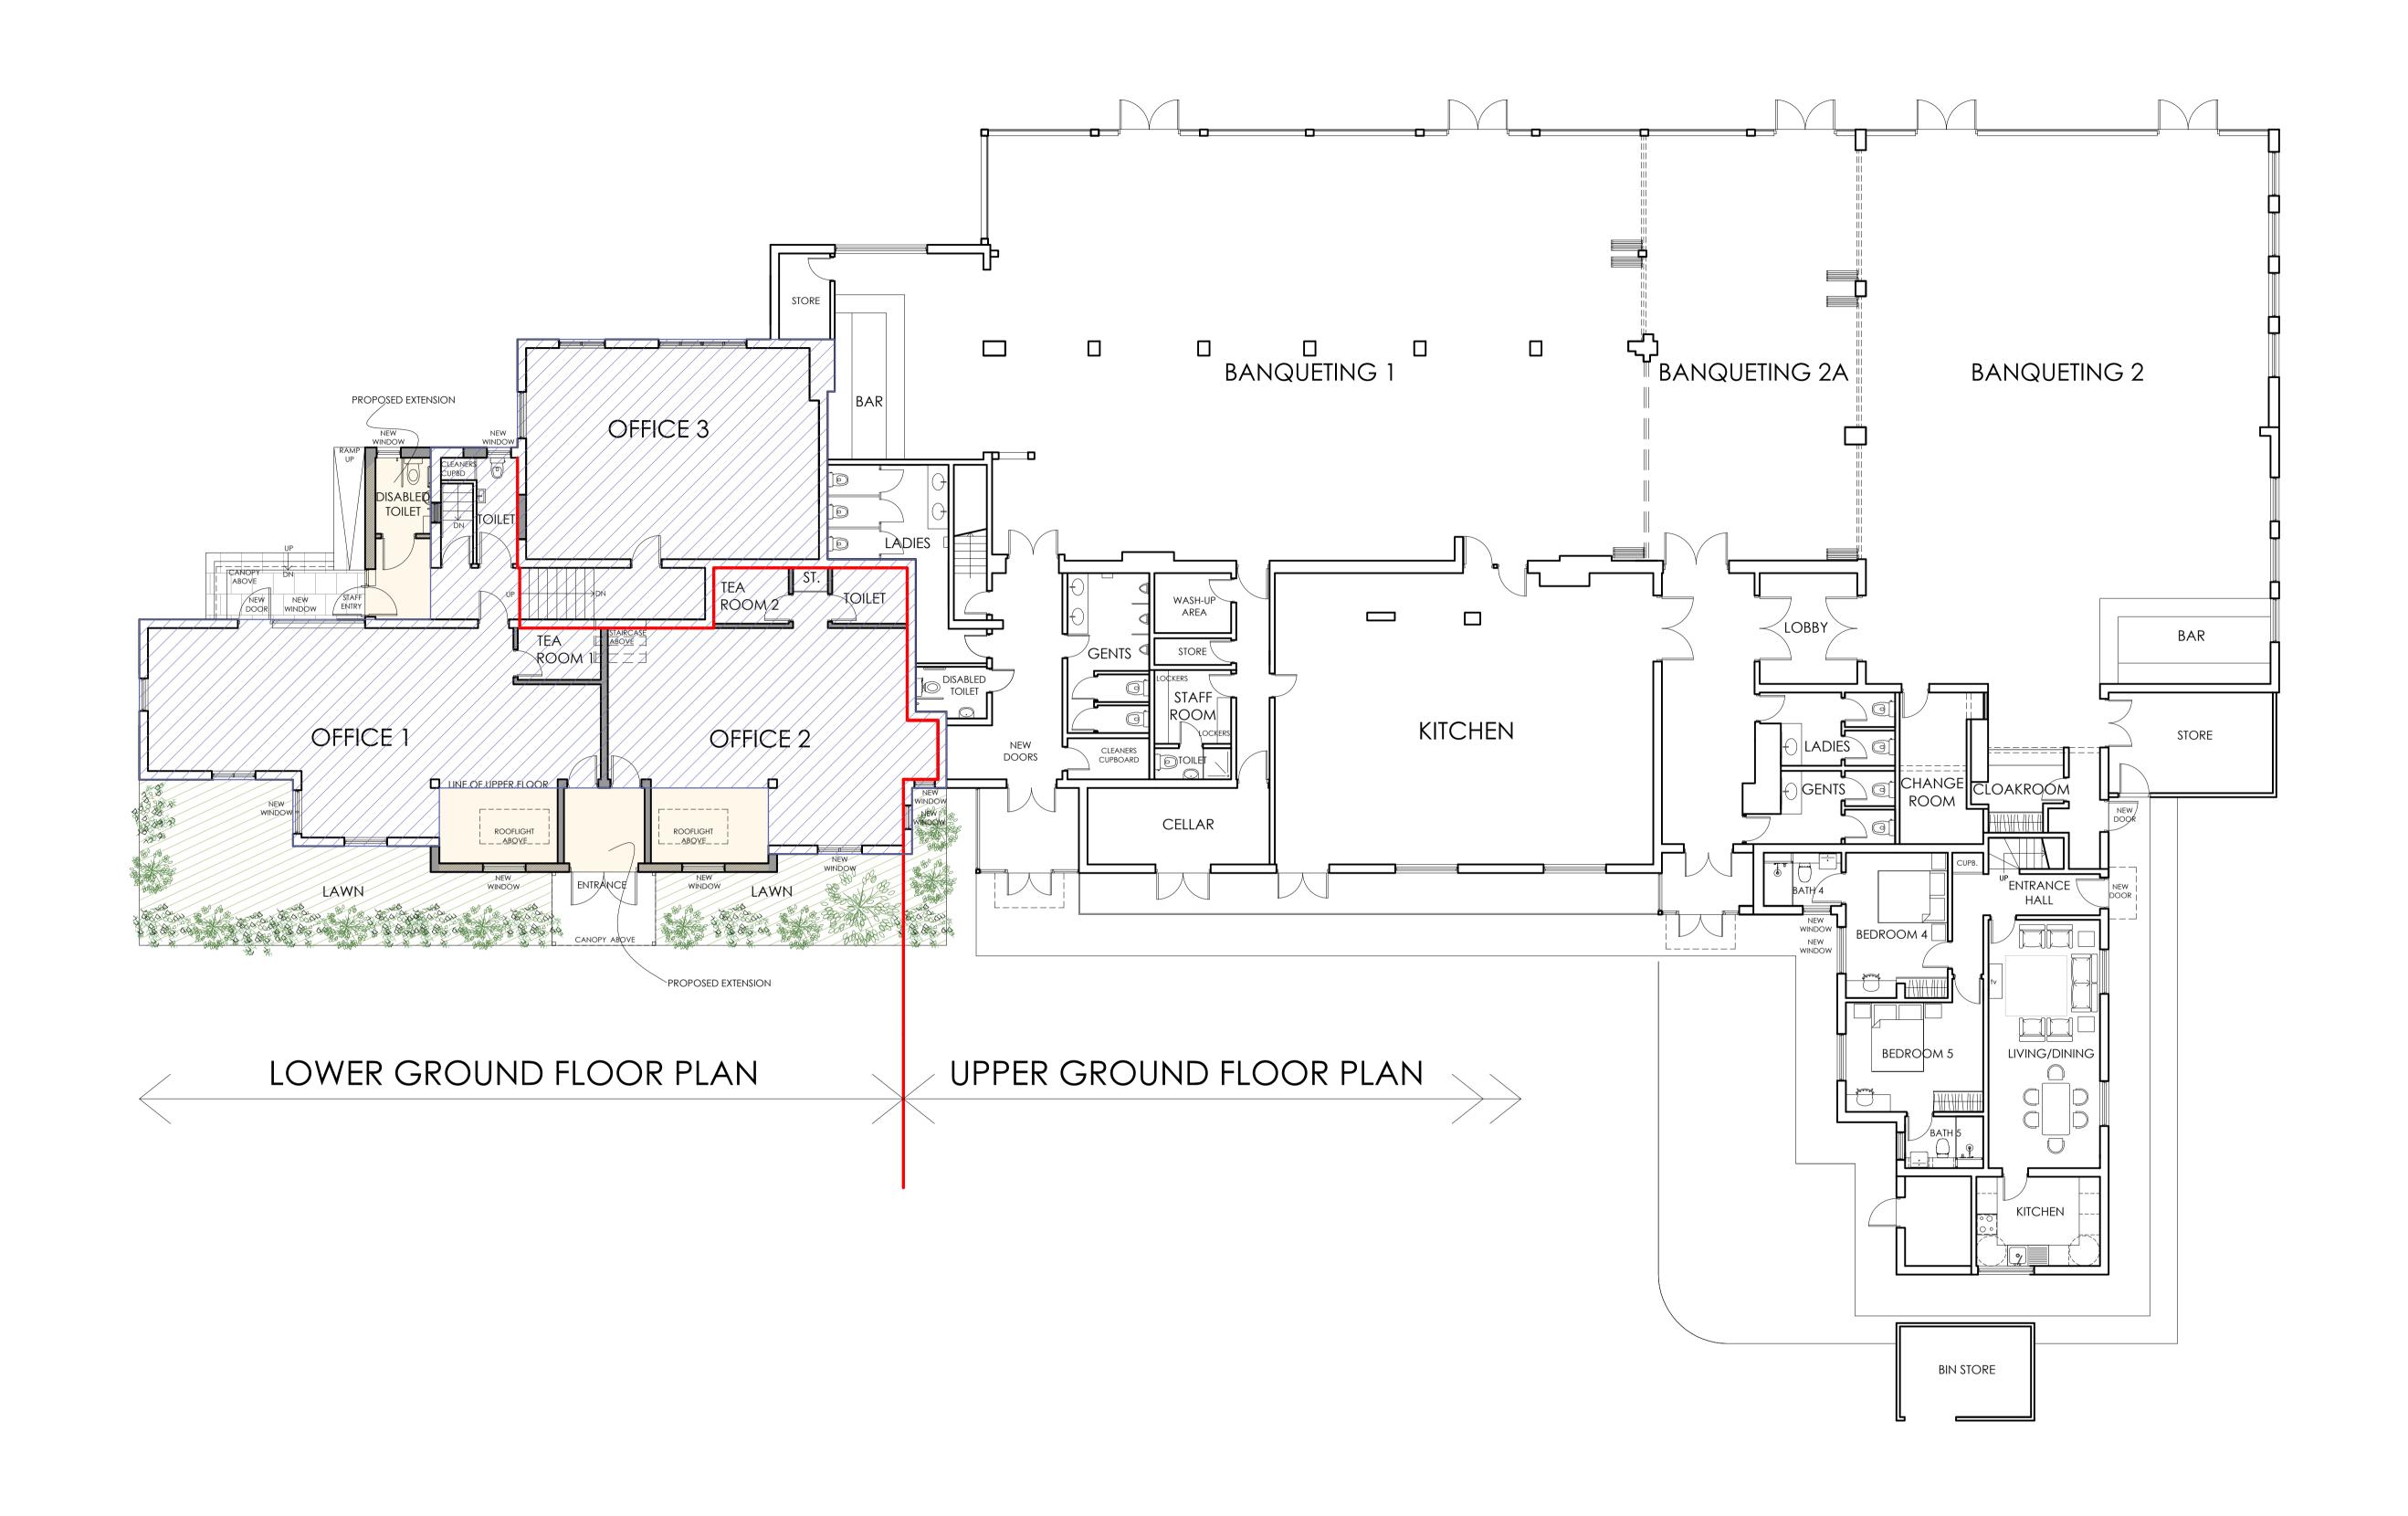

| PROJECT                                      | DWG NO.          | SCALE         | DETAIL                                              | A 25.06.2020                  | B 01.10.2020         | PROJECT NO. PR Architecture Itd.                         |
|----------------------------------------------|------------------|---------------|-----------------------------------------------------|-------------------------------|----------------------|----------------------------------------------------------|
| THE PAVILLION, GREEN LANE, WATFORD, WD19 4LT | O4B              | 1:100         | EXISTING BUILDING LOWER AND UPPER GROUND FLOOR PLAN | SUBMITTED TO PLANNNIG DEPT.   | INFORMATION<br>ADDED | 18.19 Chartered Architect                                |
| PROPOSED EXTENSIONS AND ALTERATIONS          | O <del>4</del> D | <b>9</b> @ A1 | OTTER OROUND TEOOR TEXT                             | THREE RIVERS DISTRICT COUNCIL | L                    | 120, Pinner Road, Harrow, HA1 4JD.<br>Tel: 0208 357 2304 |