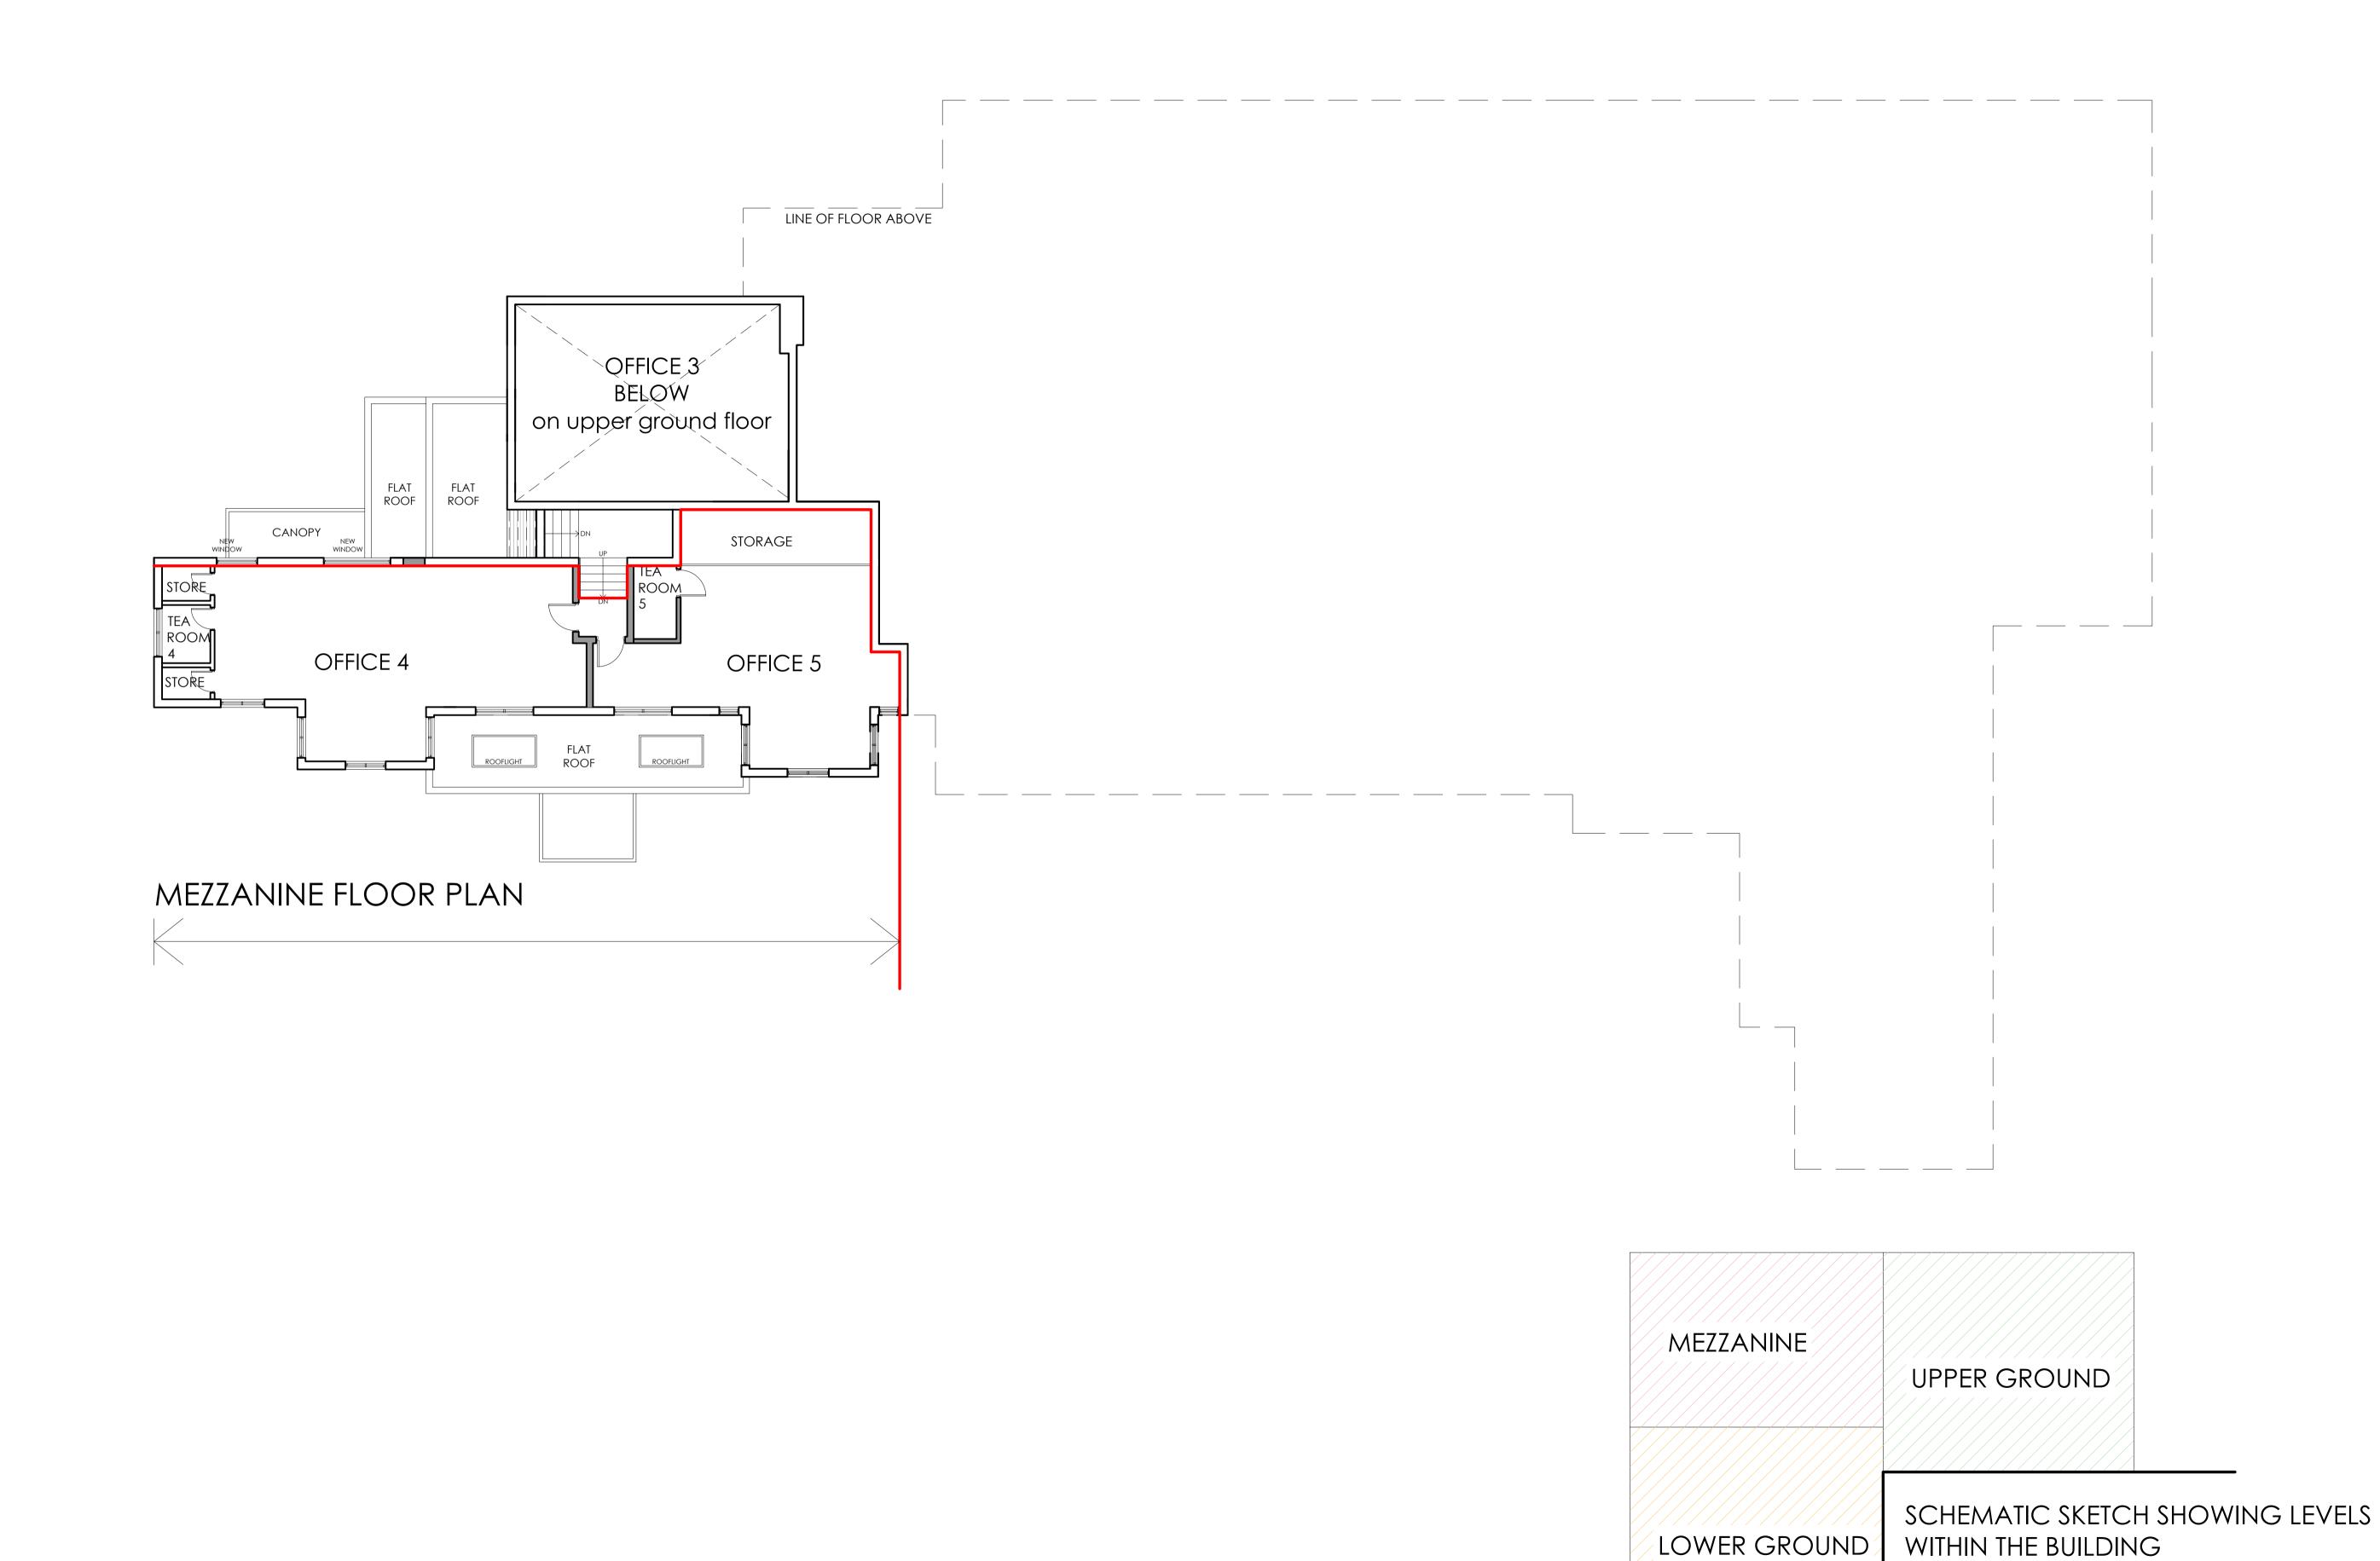

| PROJECT                                      | DWG NO. | SCALE | DETAIL                                    | A 25.06.2020                | B 01.10.2020         | PROJECT NO. | PR Architecture Itd.                                     |
|----------------------------------------------|---------|-------|-------------------------------------------|-----------------------------|----------------------|-------------|----------------------------------------------------------|
| THE PAVILLION, GREEN LANE, WATFORD, WD19 4LT | O5R     | 1:100 | EXISTING BUILDING MEZZANINE<br>FLOOR PLAN | SUBMITTED TO PLANNNIG DEPT. | INFORMATION<br>ADDED | 18.19       | Chartered Architect                                      |
| PROPOSED EXTENSIONS AND ALTERATIONS          | OOD     | @ A1  |                                           | THREE RIVERS DISTRICT COUNC | CIL                  |             | 120, Pinner Road, Harrow, HA1 4JD.<br>Tel: 0208 357 2304 |