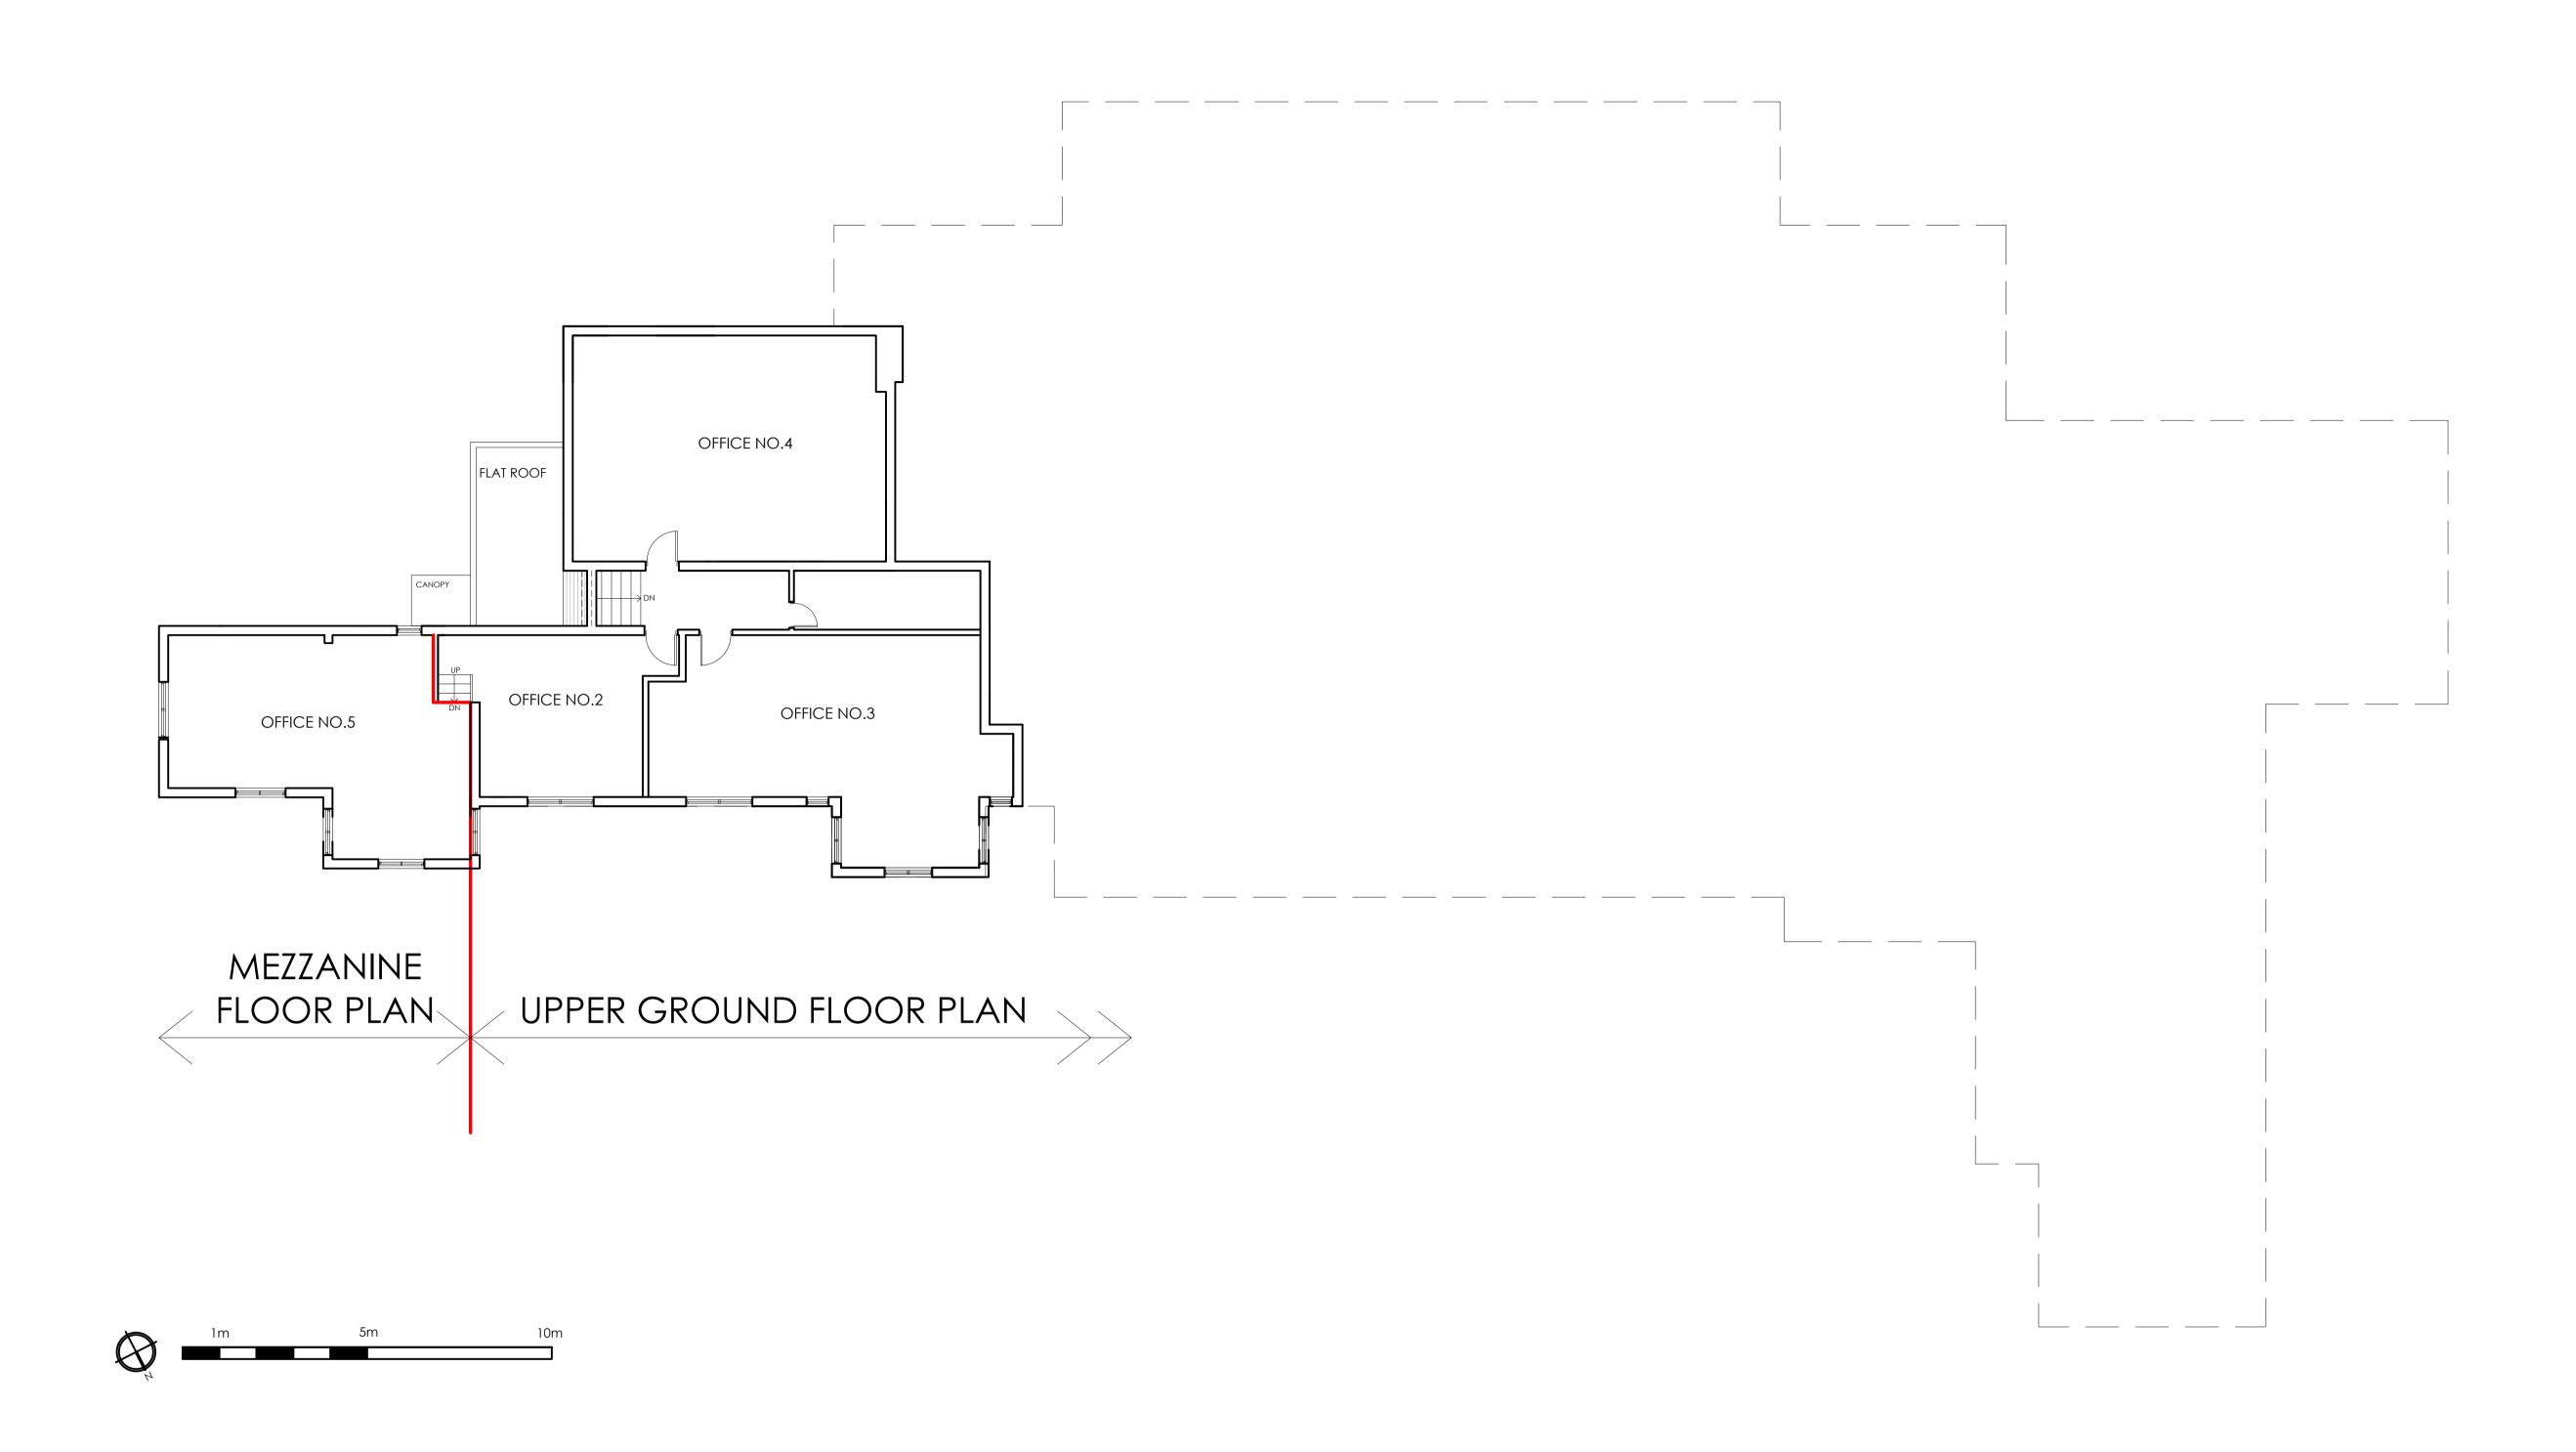

| PROJECT                                      | DWG NO. | SCALE | DETAIL                                    | A 25.06.2020                | B 01.10.2020         | PROJECT NO. | PR Architecture Itd.                                     |
|----------------------------------------------|---------|-------|-------------------------------------------|-----------------------------|----------------------|-------------|----------------------------------------------------------|
| THE PAVILLION, GREEN LANE, WATFORD, WD19 4LT | O5R     | 1:100 | EXISTING BUILDING MEZZANINE<br>FLOOR PLAN | SUBMITTED TO PLANNNIG DEPT. | INFORMATION<br>ADDED | 18.19       | Chartered Architect                                      |
| PROPOSED EXTENSIONS AND ALTERATIONS          | OOD     | @ A1  |                                           | THREE RIVERS DISTRICT COUNC | CIL                  |             | 120, Pinner Road, Harrow, HA1 4JD.<br>Tel: 0208 357 2304 |