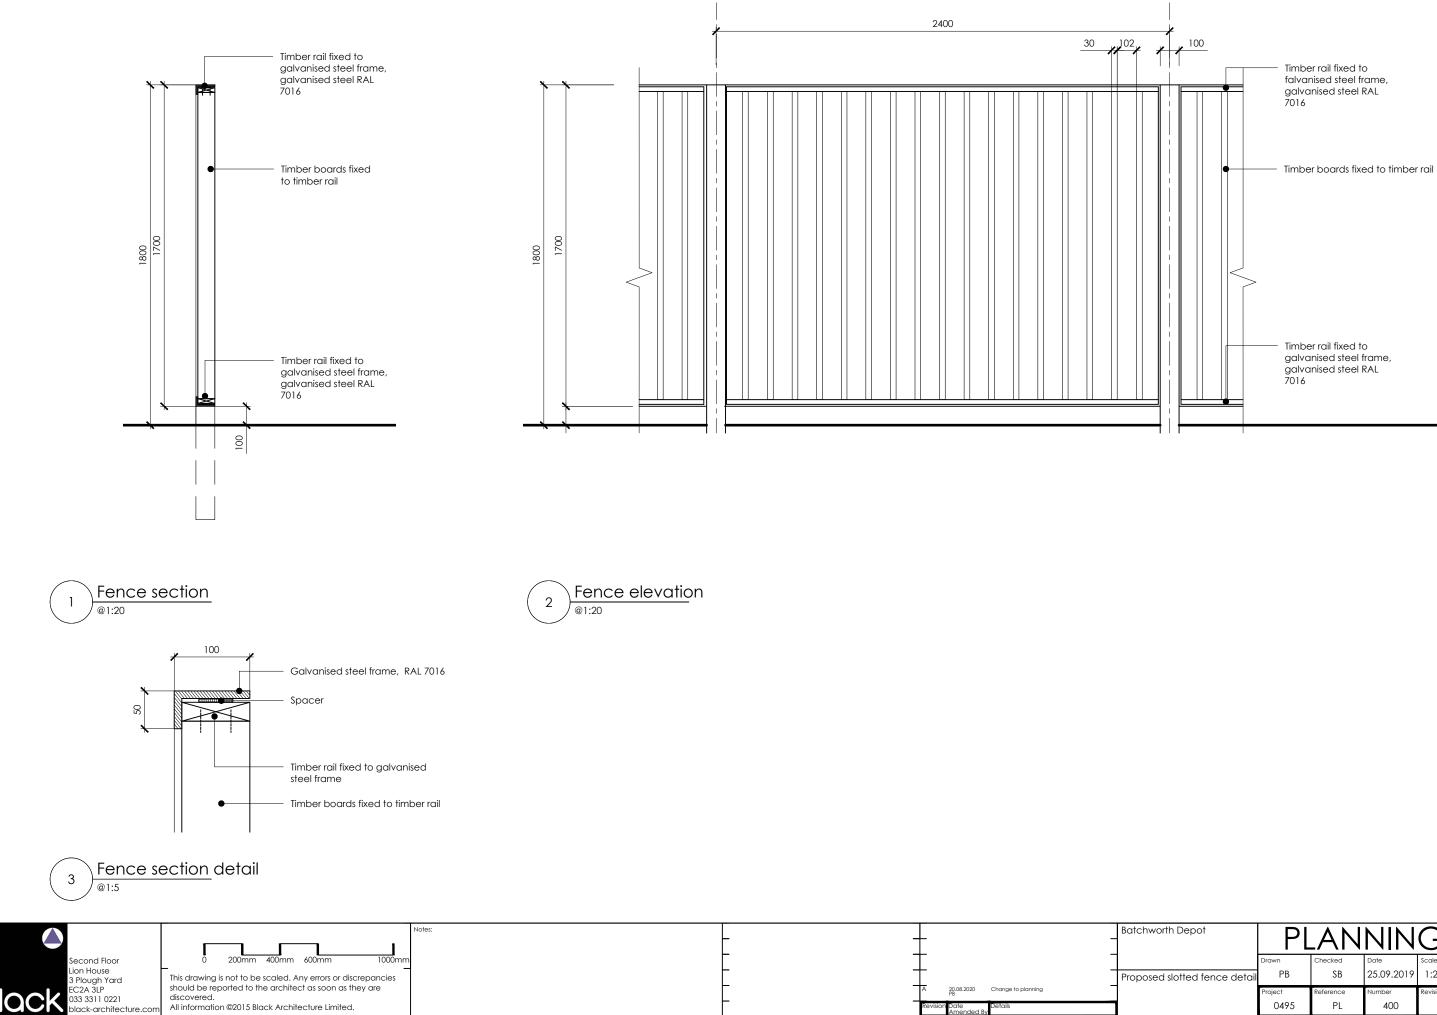

 $\mathbf{O}$ 

| Batchworth Depot              | PLANNING        |                 |                 |                  |
|-------------------------------|-----------------|-----------------|-----------------|------------------|
| Proposed slotted fence detail | Drawn<br>PB     | Checked<br>SB   | Date 25.09.2019 | Scale<br>1:20@A3 |
|                               | Project<br>0495 | Reference<br>PL | Number<br>400   | Revision<br>A    |