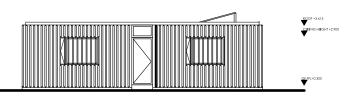

3 North elevation

| Batchworth Depot           | PLANNING |           |            |          |
|----------------------------|----------|-----------|------------|----------|
|                            | Drawn    | Checked   | Date       | Scale    |
| Proposed office elevations | PB       | SB        | 19.08.2020 | 1:200@A3 |
|                            | Project  | Reference | Number     | Revision |
|                            | 0495     | PL        | 1200       | A        |