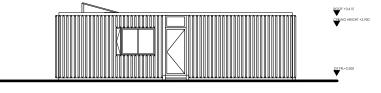

3 North elevation

| Batchworth Depot           | PLANNING |           |            |          |
|----------------------------|----------|-----------|------------|----------|
|                            | Drawn    | Checked   | Date       | Scale    |
| Proposed office elevations | PB       | SB        | 19.08.2020 | 1:200@A3 |
|                            | Project  | Reference | Number     | Revision |
|                            | 0495     | PL        | 1200       | A        |