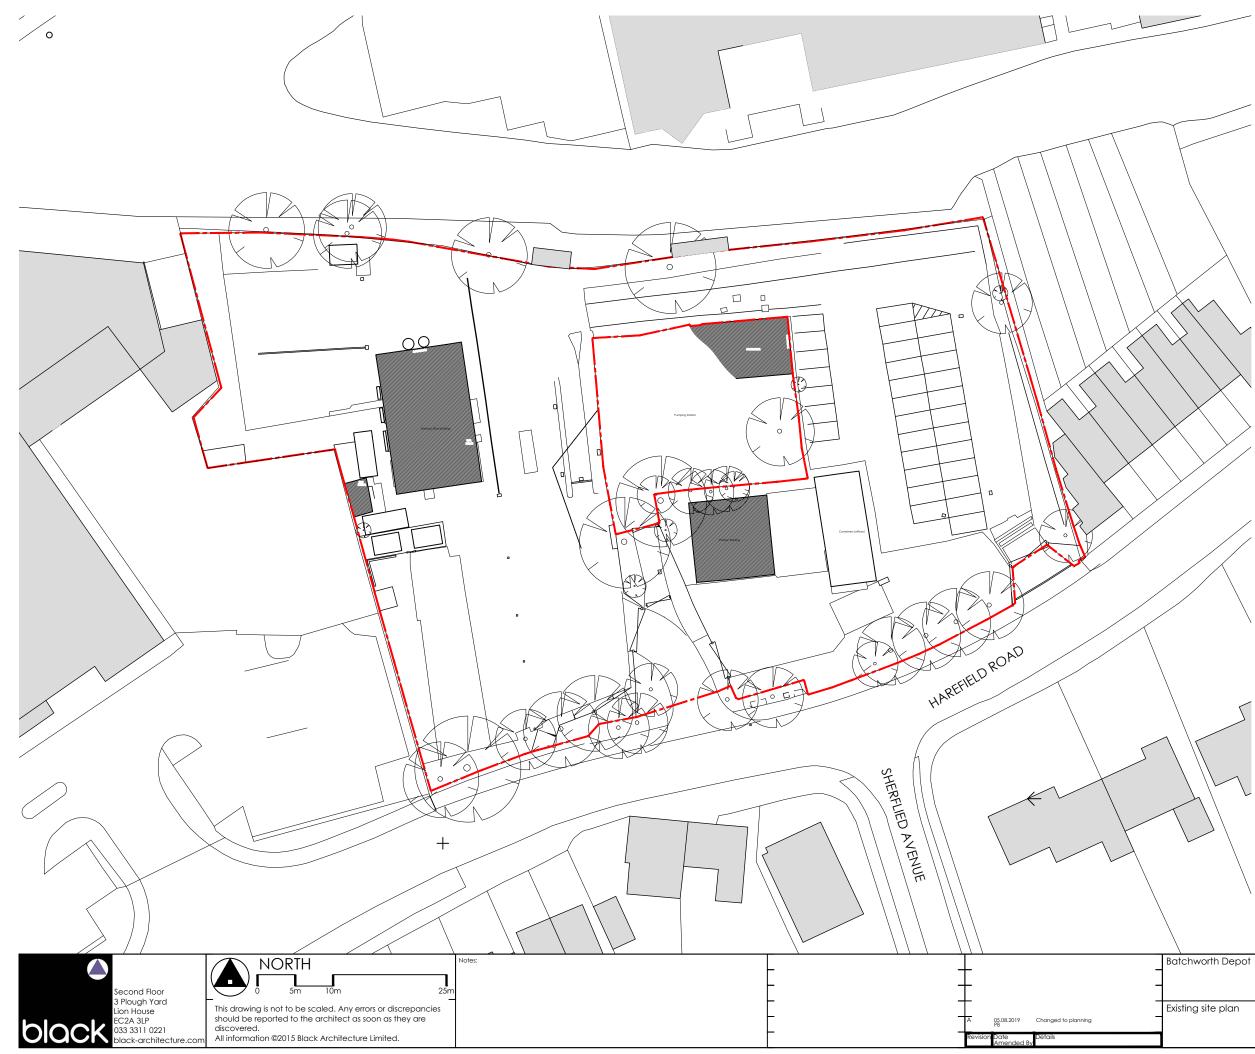

| atchworth Depot   | PLANNING |           |            |          |  |
|-------------------|----------|-----------|------------|----------|--|
|                   | Drawn    | Checked   | Date       | Scale    |  |
| xisting site plan | PB       | SB        | 23.05.2019 | 1:500@A3 |  |
|                   | Project  | Reference | Number     | Revision |  |
|                   | 0495     | PL        | 005        | А        |  |
|                   |          |           |            |          |  |