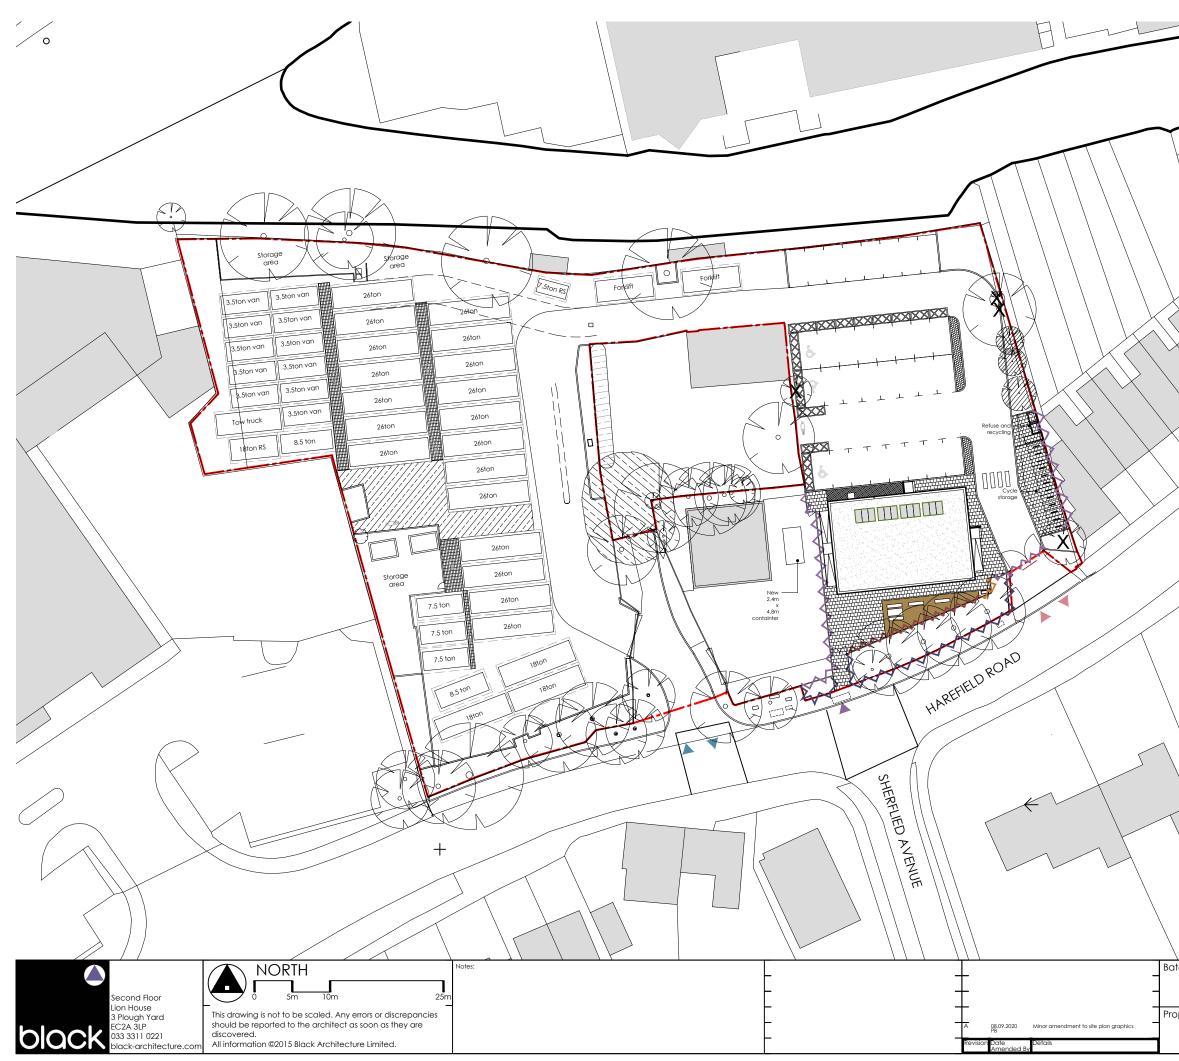

| A<br>Batchworth Depot | PLANNING |           |            |          |
|-----------------------|----------|-----------|------------|----------|
| Proposed site plan    | Drawn    | Checked   | Date       | Scale    |
|                       | PB       | SB        | 19.08.2020 | 1:500@A3 |
|                       | Project  | Reference | Number     | Revision |
|                       | 0495     | PL        | 1010       | A        |