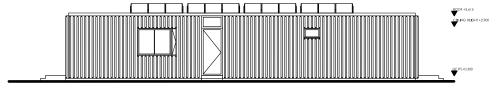

3 North elevation

| Batchworth Depot           | PLANNING |           |            |          |
|----------------------------|----------|-----------|------------|----------|
|                            | Drawn    | Checked   | Date       | Scale    |
| Proposed office elevations | PB       | SB        | 19.08.2020 | 1:200@A3 |
|                            | Project  | Reference | Number     | Revision |
|                            | 0495     | PL        | 1200       | A        |