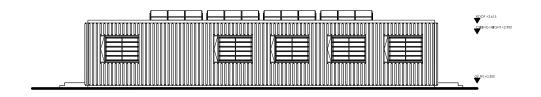

3 North elevation

| Batchworth Depot           | PLANNING |           |            |          |
|----------------------------|----------|-----------|------------|----------|
|                            | Drawn    | Checked   | Date       | Scale    |
| Proposed office elevations | PB       | SB        | 19.08.2020 | 1:200@A3 |
|                            | Project  | Reference | Number     | Revision |
|                            | 0495     | PL        | 1200       | A        |