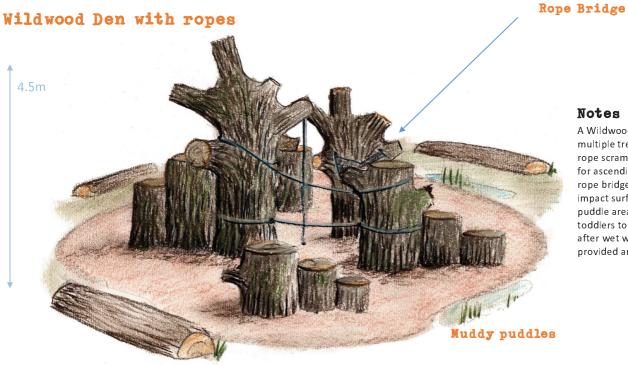

### Notes

A Wildwood Den incorporating multiple tree climbing opportunities, rope scramble, vertical rope climb for ascending and descending and a rope bridge. The outer edge of the impact surface could include muddy puddle areas that are great for toddlers to splash in with wellies after wet weather. Log seating is provided around the perimeter.

15.5m diameter

Note: sizes are approximate and flexible according to the client's needs/preference.

Wildwood Drums and Xylo-fence