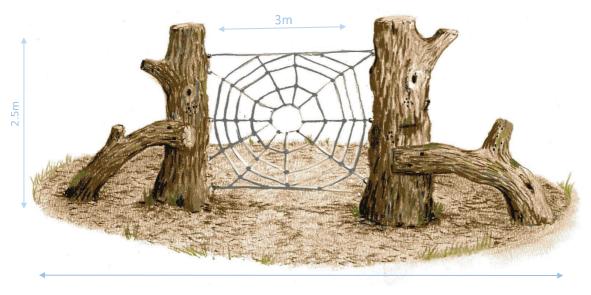

### Wildwood Spiderweb

#### Notes

An upright, difficult tree climb and an opportunity to be a spider climbing across a rope web.

10m

**Note**: sizes are approximate and flexible according to the client's needs/preference.