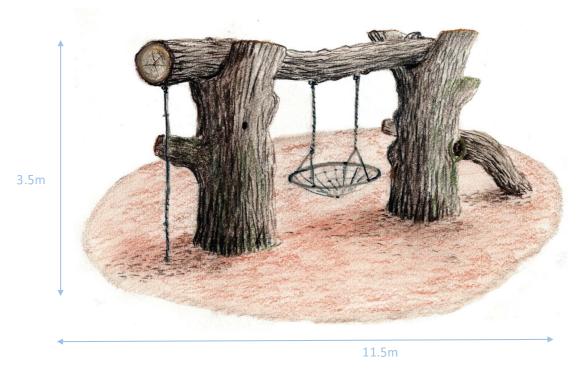

### Wildwood swing and rope

#### Notes

A challenging tree climb with a nest swing and a vertical rope climb/descend.

**Note**: sizes are approximate and flexible according to the client's needs/preference.