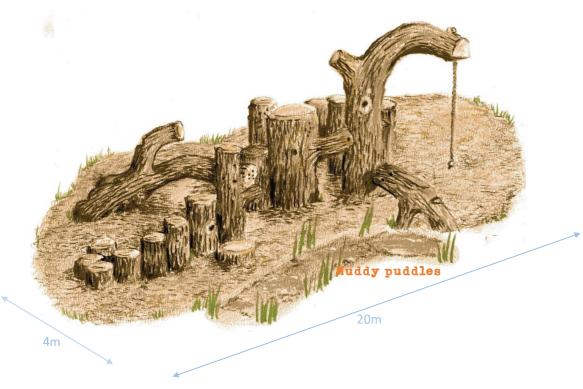

### Wildwood Trail Examples

#### Notes

The trail designs offer a linear climbing/scramble experience and can be as long as short as necessary.

Muddy puddles

©Copyright Wildwood UK Ltd 2017

**Note**: sizes are approximate and flexible according to the client's needs/preference.