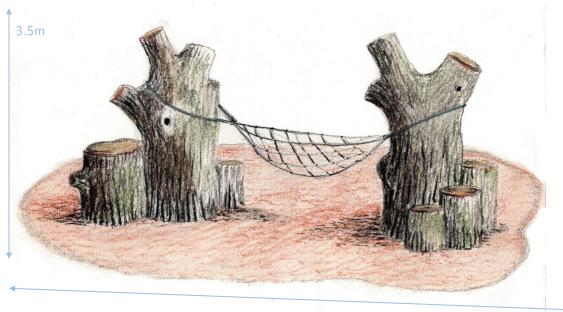

#### Wildwood Hammock

#### Notes

A challenging tree climb to access a relaxing swinging net hammock.

11.5m

**Note**: sizes are approximate and flexible according to the client's needs/preference.