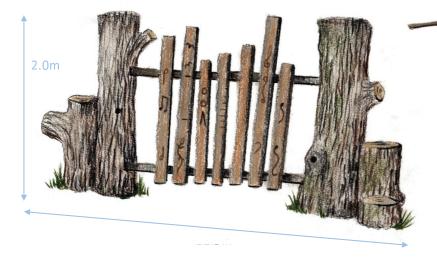

15.5m diameter

Note: sizes are approximate and flexible according to the client's needs/preference.

Wildwood Drums and Xylo-fence

#### Notes

Natural play and music combined. The drums are hollowed oak logs covered with heavy duty skins. Hazel stick beaters are attached. The xylofence can be climbed. It's constructed from oak uprights and soft wood keys carved with musical notes or animal carvings.

**Note**: sizes are approximate and flexible according to the client's needs/preference.

©Copyright Wildwood UK Ltd 2017

1.0m