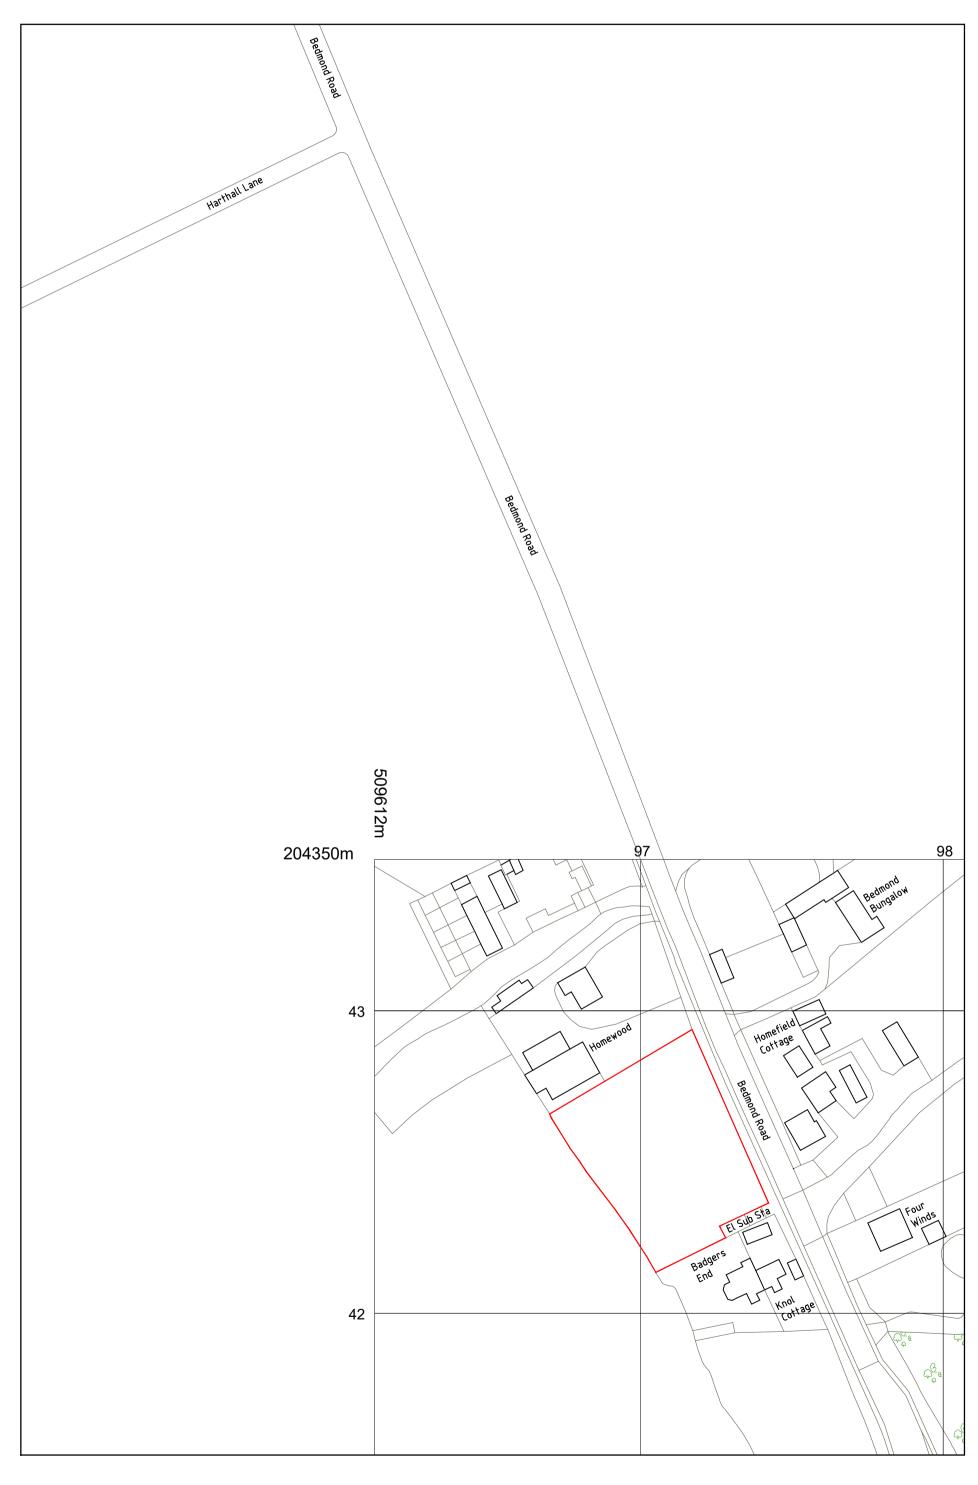

SITE PLAN SCALE 1:1250@A1

Client:
PRIVATE CLIENT

Project:

LAND WEST OF BEDMOND ROAD BEDMOND

Title: SITE PLAN

Status: PRELIMINARY