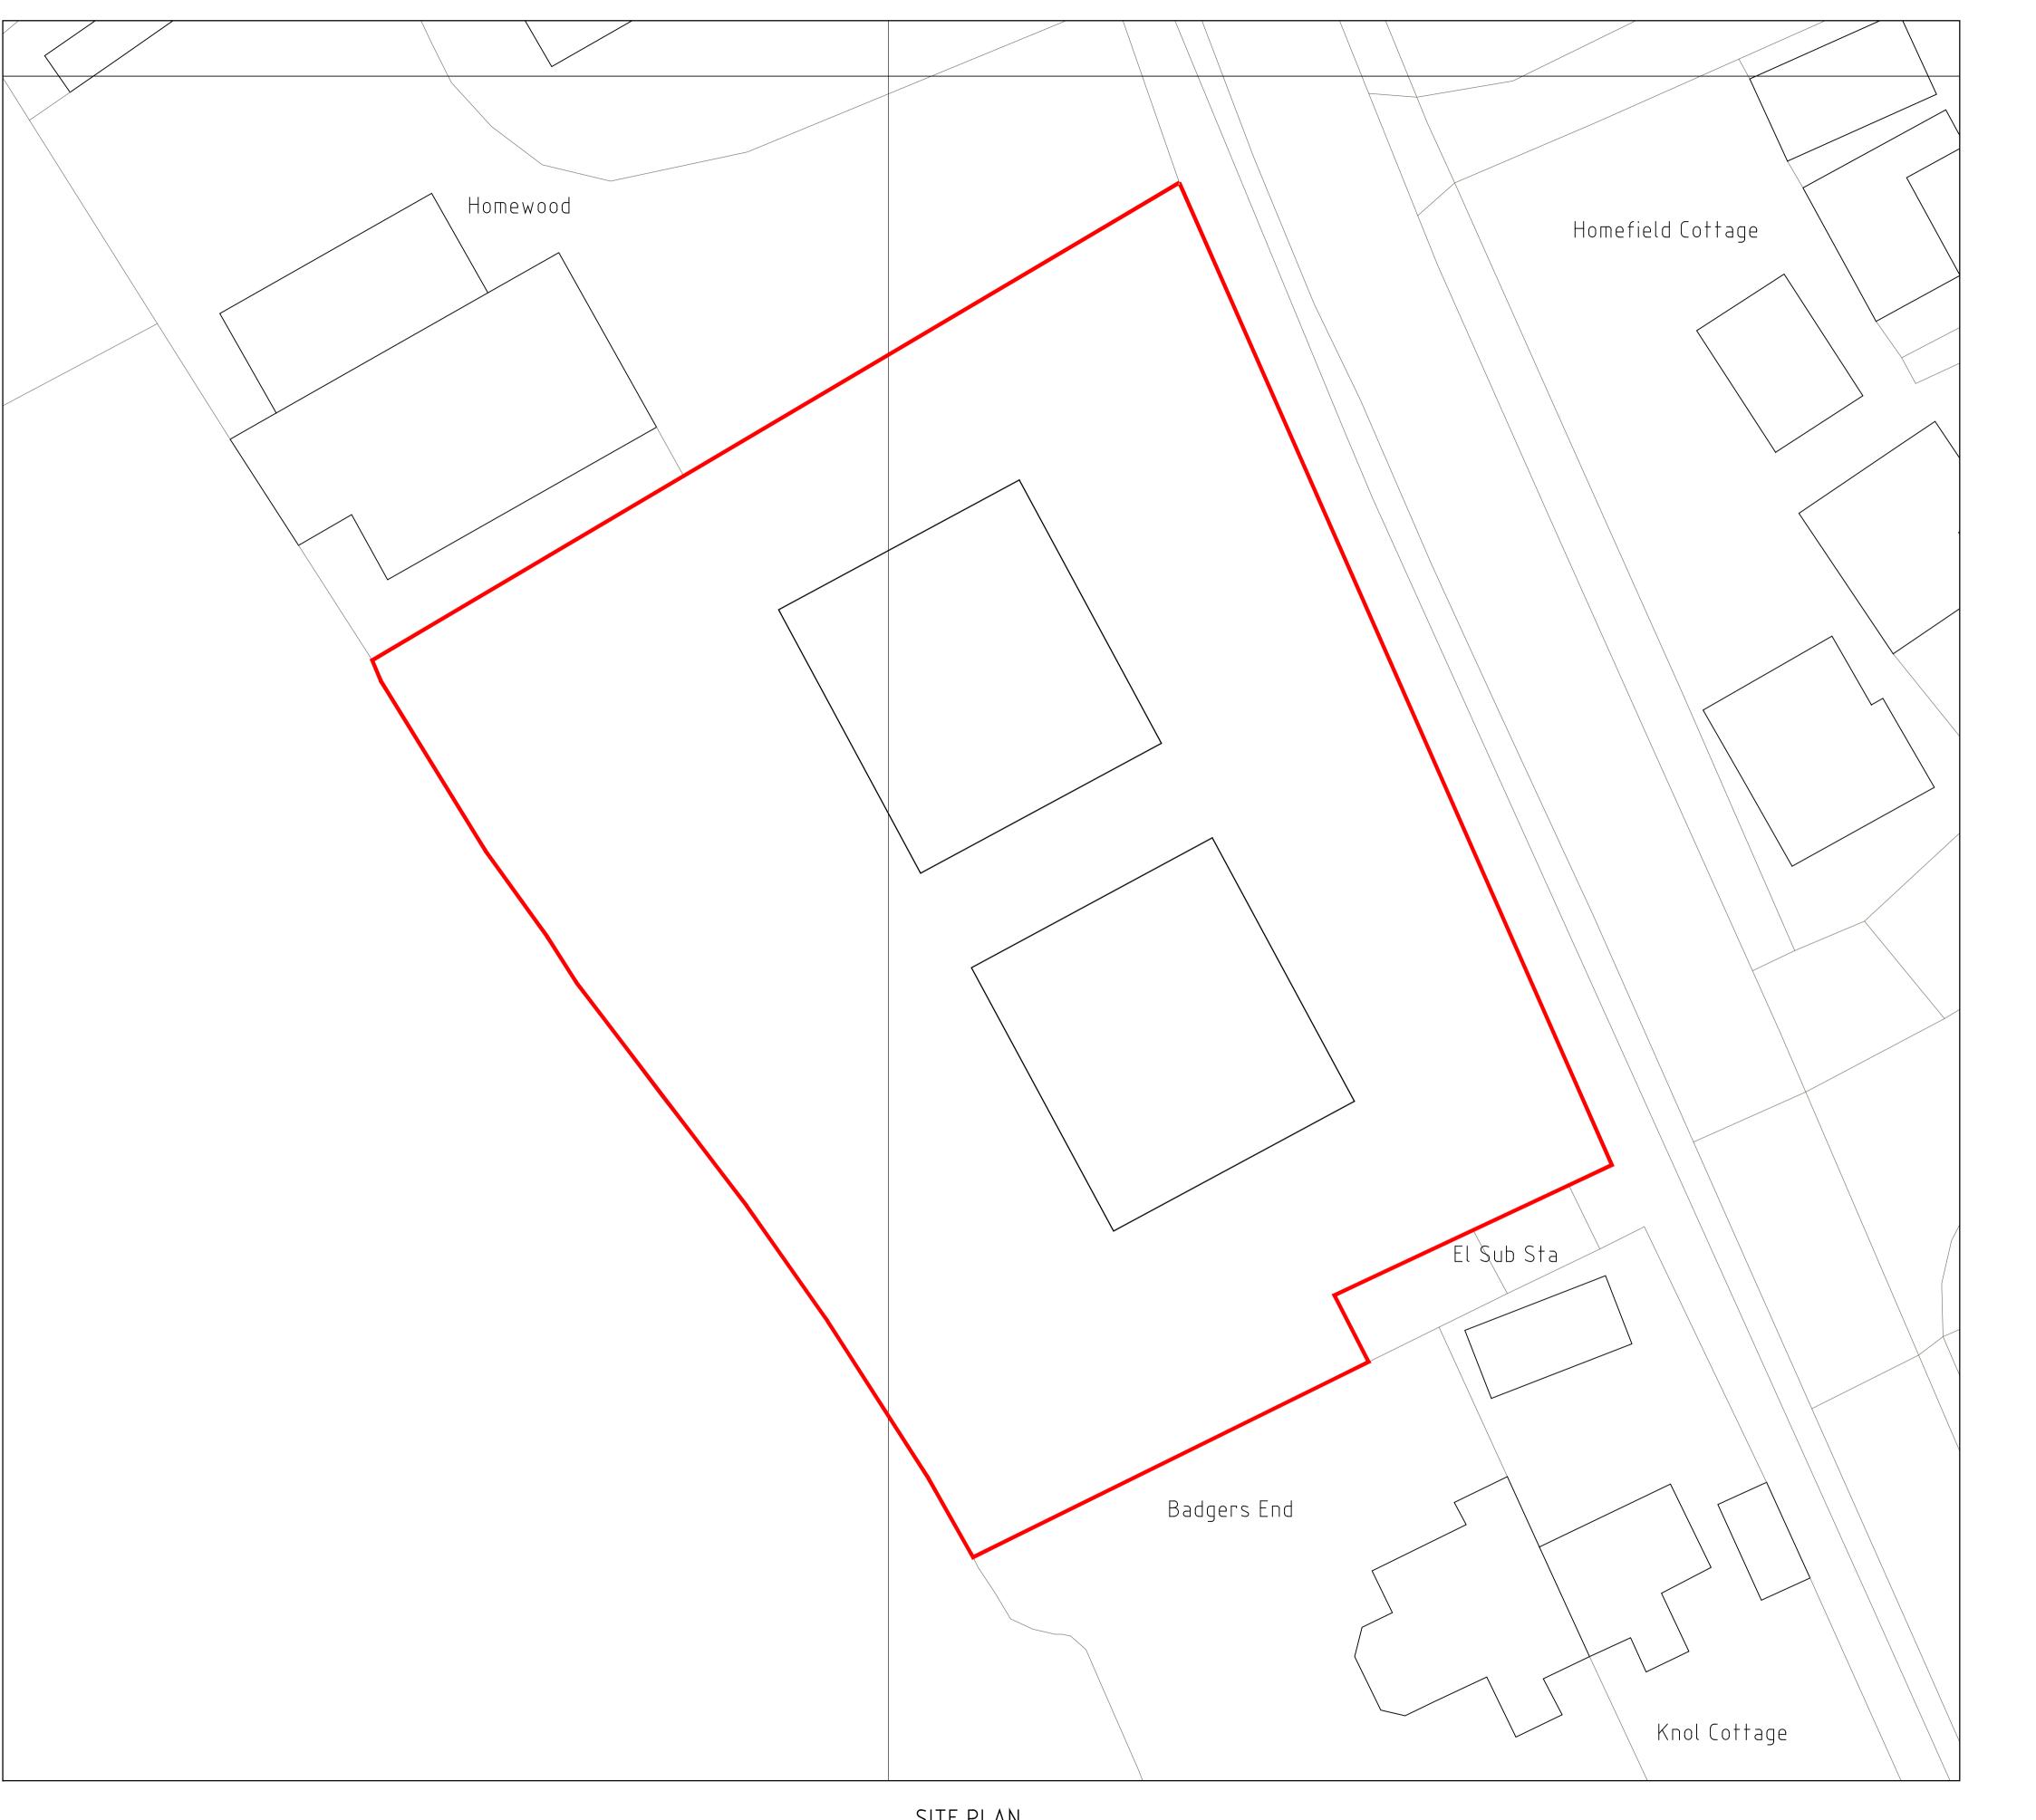

The working methods of any hazardous operations must first be discussed with the designer and or project manager prior to commencement

- - - - Date

Client:

PRIVATE CLIENT

Project:

LAND WEST OF BEDMOND ROAD BEDMOND

Title

ILLUSTRATIVE LAYOUT FOR 2 HOUSES

Status: PRELIMINARY

Derek LOFTY & Associates

The Lodge Studio | Copthorne Road | Croxley Green Hertfordshire | WD3 4AQ
t: 01923 774373
e: info@dlaconsultants.co.uk

DATE SCALE DRAWING NO DRAWN CHKD. Rev

JUN-22 SHOWN 12686/201 WD AML -

SITE PLAN
SCALE 1:200@A1

• Derek LOFTY & Associates Date as title block Original size A1

4m 0 4m 8m

Date

o Derek LOFTY & Associates Date as title block Original size A1

JUN-22 SHOWN 12686/201 WD AML