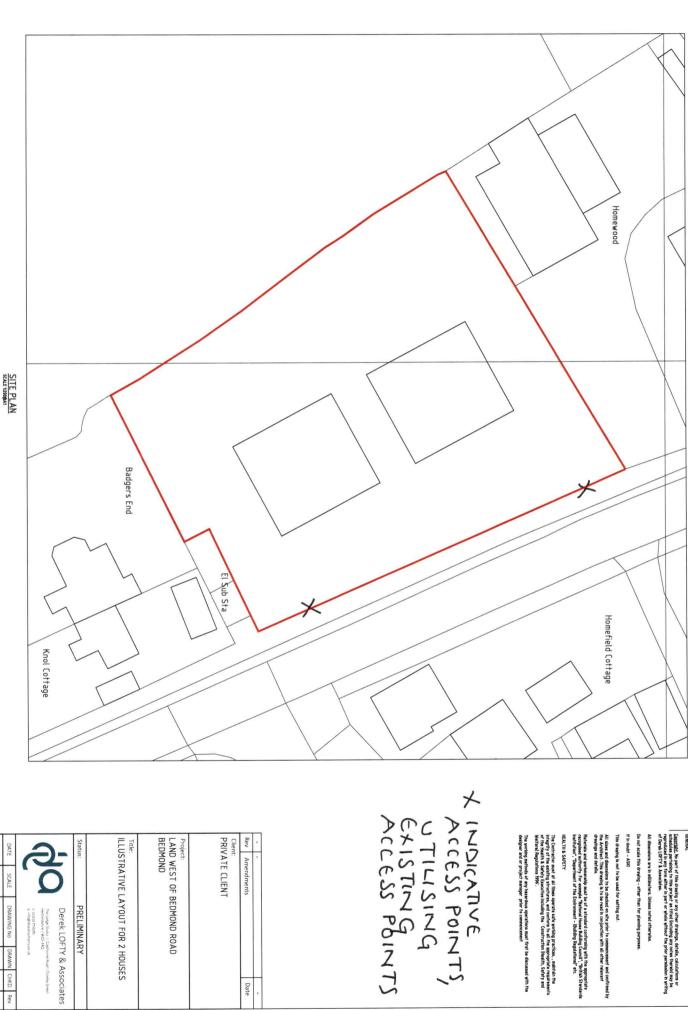

The working methods of any hazardous operations must first be discussed with the designer and or project manager prior to commencement

- - - - Date

Client:

PRIVATE CLIENT

Project:

LAND WEST OF BEDMOND ROAD BEDMOND

Title

ILLUSTRATIVE LAYOUT FOR 2 HOUSES

Status: PRELIMINARY

Derek LOFTY & Associates

The Lodge Studio | Copthorne Road | Croxley Green Hertfordshire | WD3 4AQ
t: 01923 774373
e: info@dlaconsultants.co.uk

DATE SCALE DRAWING NO DRAWN CHKD. Rev

JUN-22 SHOWN 12686/201 WD AML -

SITE PLAN
SCALE 1:200@A1

• Derek LOFTY & Associates Date as title block Original size A1

4m 0 4m 8m

Date

o Derek LOFTY & Associates Date as title block Original size A1

JUN-22 SHOWN 12686/201 WD AML