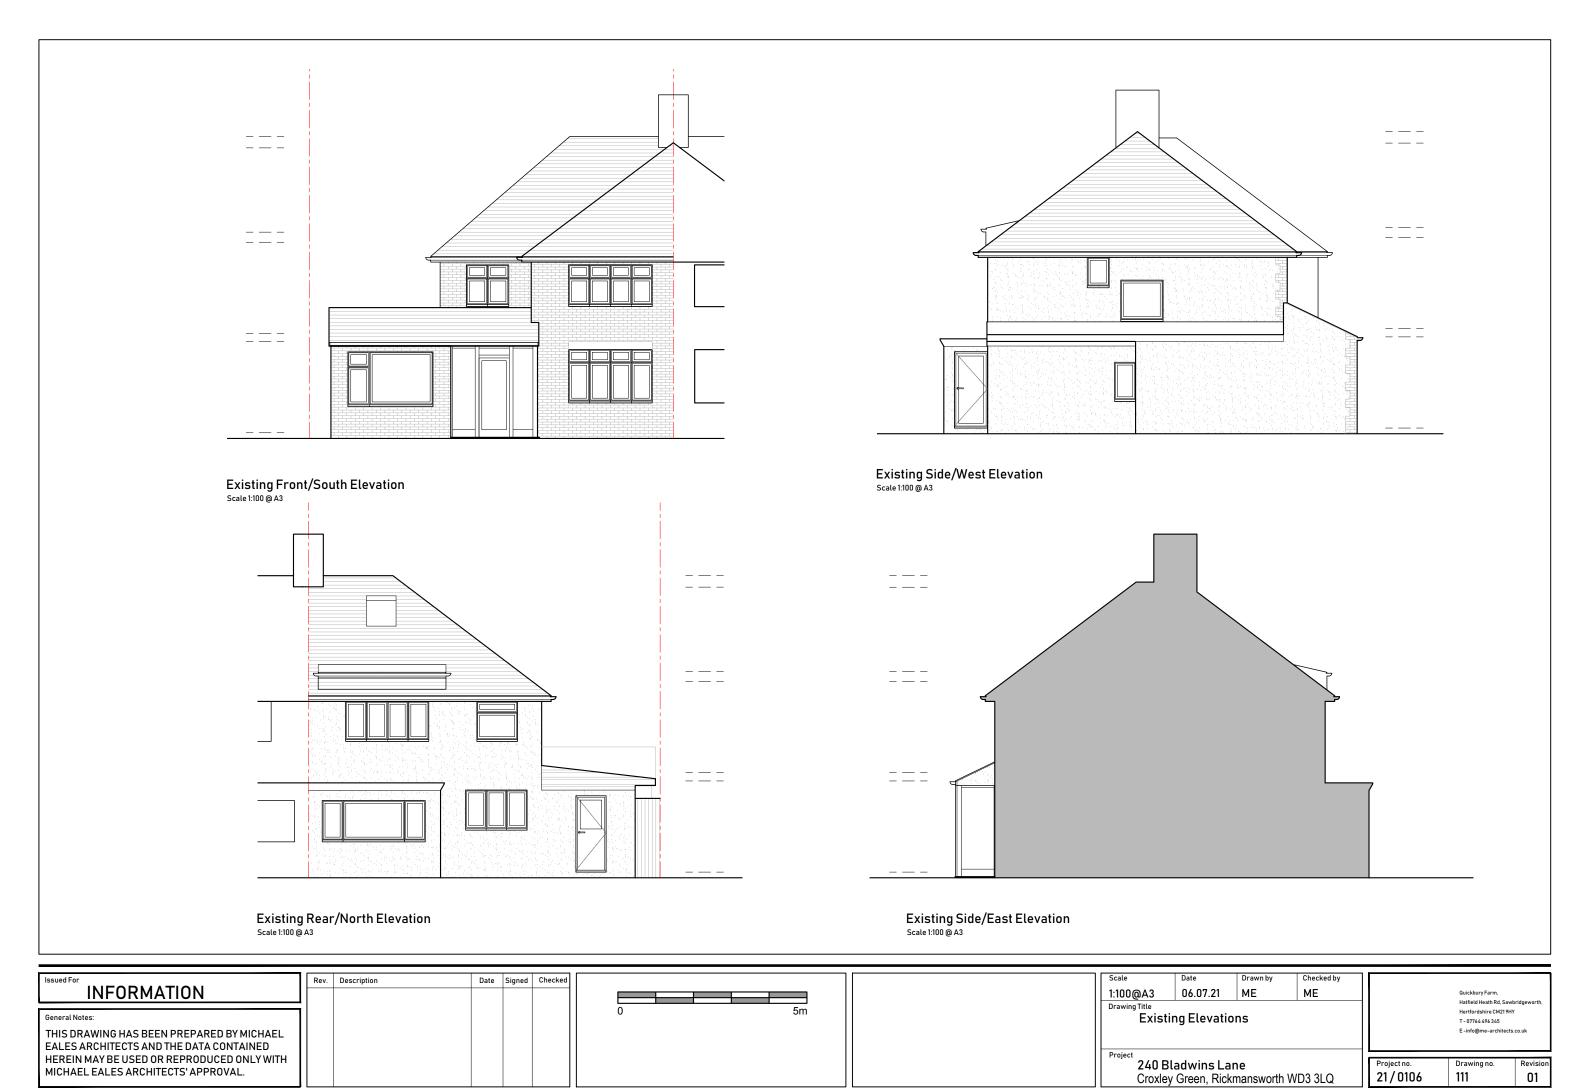

| Project no. | Drawing no. | Revision |
|-------------|-------------|----------|
| 21/0106     | 0003        | 01       |

| INFORMATION                                                                    | Rev. Description | Date | e Signed Checked | Scale Date Drawn by Checked by 1:100@A3 06.07.21 ME ME |                                                   | Quickbury Farm,                                   |  |
|--------------------------------------------------------------------------------|------------------|------|------------------|--------------------------------------------------------|---------------------------------------------------|---------------------------------------------------|--|
| eneral Notes:                                                                  |                  |      |                  | Drawing Title                                          | -                                                 | Hatfield Heath Rd, Sawbi<br>Hertfordshire CM219HY |  |
| THIS DRAWING HAS BEEN PREPARED BY MICHAEL                                      |                  |      |                  | Existing Plans                                         |                                                   | T - 07764 496 345<br>E -info@me-architects.co.uk  |  |
| ALES ARCHITECTS AND THE DATA CONTAINED                                         |                  |      |                  | Project                                                | <b> </b>                                          |                                                   |  |
| HEREIN MAY BE USED OR REPRODUCED ONLY WITH MICHAEL EALES ARCHITECTS' APPROVAL. |                  |      |                  | 240 Bladwins Lane                                      | Project no. Drawing no. Revision 21 / 0106 101 00 |                                                   |  |
|                                                                                |                  |      |                  | Croxley Green, Rickmansworth WD3 3LQ                   | 21/0106                                           | 101                                               |  |