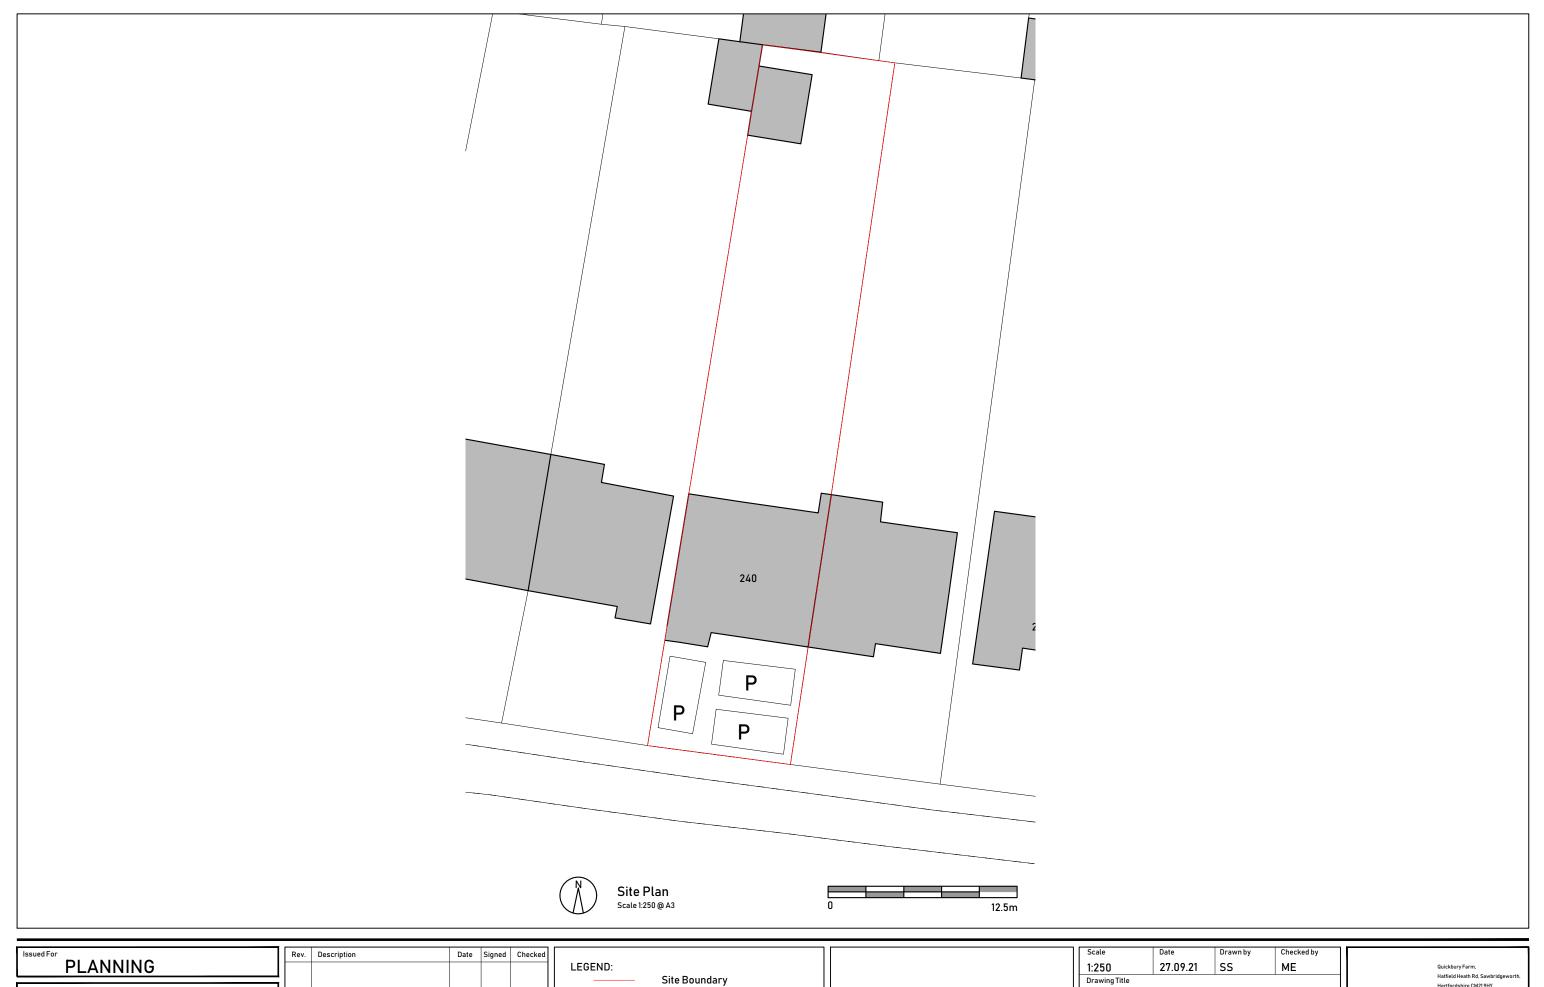

| END: |                   |  |
|------|-------------------|--|
|      | Site Boundary     |  |
|      | Existing Building |  |
|      |                   |  |
|      |                   |  |

| Scale         | Date        | Drawn by    | Checked by |     |
|---------------|-------------|-------------|------------|-----|
| 1:250         | 27.09.21    | SS          | ME         |     |
| Drawing Title |             |             |            |     |
| Site PI       | .an         |             |            |     |
|               |             |             |            |     |
|               |             |             |            | ⊣∟  |
| Project       |             |             |            |     |
| 240 Bl        | adwins La   | ne          |            | Pro |
| Croxley       | Green, Rick | mansworth ' | WD3 3LQ    | 21  |
| <br>•         |             |             |            |     |