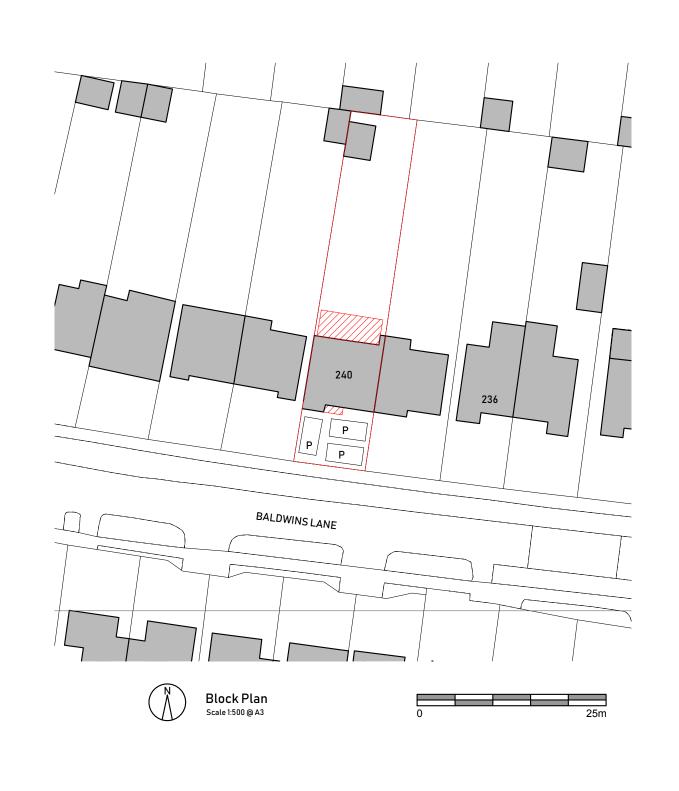

| Description | Date | Signed | Checked |         |                    |
|-------------|------|--------|---------|---------|--------------------|
|             |      |        |         | LEGEND: | Site Boundary      |
|             |      |        |         |         | Existing Building  |
|             |      |        |         |         | Proposed Extension |
|             |      |        |         |         |                    |

| Scale               | Date                     | Drawn by | Checked by |                       |
|---------------------|--------------------------|----------|------------|-----------------------|
| 1:500               | 27.09.21                 | SS       | ME         |                       |
| Drawing Title Block | Plan                     |          |            |                       |
|                     | adwins La<br>Green, Rick |          | WD3 3LQ    | Project no. 21 / 0106 |