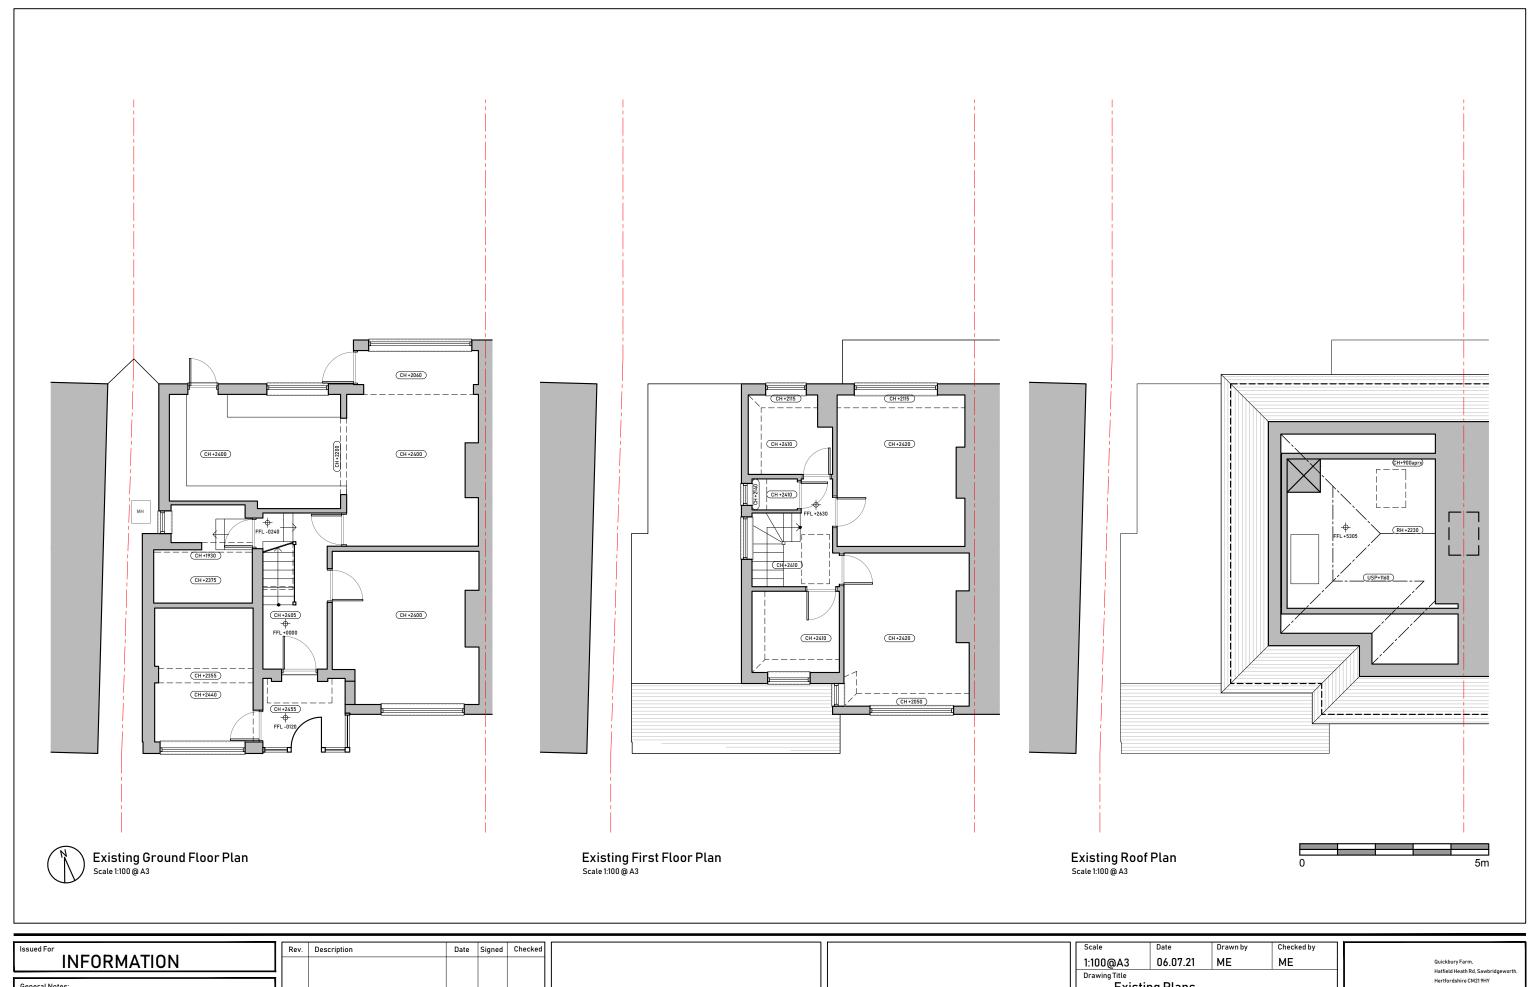

| Project no. | Drawing no. | Revision |
|-------------|-------------|----------|
| 21/0106     | 0003        | 01       |

| INFORMATION                                                                    | Rev. Description | Date | e Signed Checked | Scale Date Drawn by Checked by 1:100@A3 06.07.21 ME ME |                                                   | Quickbury Farm,                                   |  |
|--------------------------------------------------------------------------------|------------------|------|------------------|--------------------------------------------------------|---------------------------------------------------|---------------------------------------------------|--|
| eneral Notes:                                                                  |                  |      |                  | Drawing Title                                          | -                                                 | Hatfield Heath Rd, Sawbi<br>Hertfordshire CM219HY |  |
| THIS DRAWING HAS BEEN PREPARED BY MICHAEL                                      |                  |      |                  | Existing Plans                                         |                                                   | T - 07764 496 345<br>E -info@me-architects.co.uk  |  |
| ALES ARCHITECTS AND THE DATA CONTAINED                                         |                  |      |                  | Project                                                | <b> </b>                                          |                                                   |  |
| HEREIN MAY BE USED OR REPRODUCED ONLY WITH MICHAEL EALES ARCHITECTS' APPROVAL. |                  |      |                  | 240 Bladwins Lane                                      | Project no. Drawing no. Revision 21 / 0106 101 00 |                                                   |  |
|                                                                                |                  |      |                  | Croxley Green, Rickmansworth WD3 3LQ                   | 21/0106                                           | 101                                               |  |