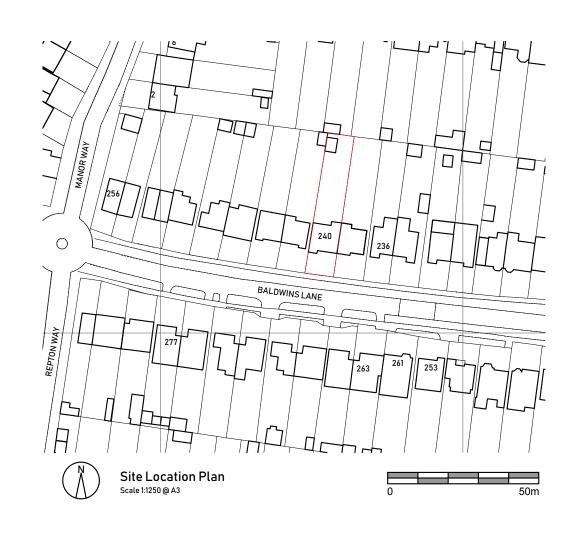

LEGEND:
Site Boundary

| Scale                | Date                      | Drawn by | Checked by | 1                                           |
|----------------------|---------------------------|----------|------------|---------------------------------------------|
| 1:1250               | 27.09.21                  | SS       | ME         | Ш                                           |
| Drawing Title Site L | ocation Pla               | an       |            |                                             |
|                      | ladwins La<br>Green, Rick |          | WD3 3LQ    | ֓֞֞֟֟֜֟֟֝֓֓֓֟֟֝֓֓֟֟֝֟֝֟֝֟֝֟֝֟֝֟֝֟֝֟֝֟֝֟֝֟֝֟ |