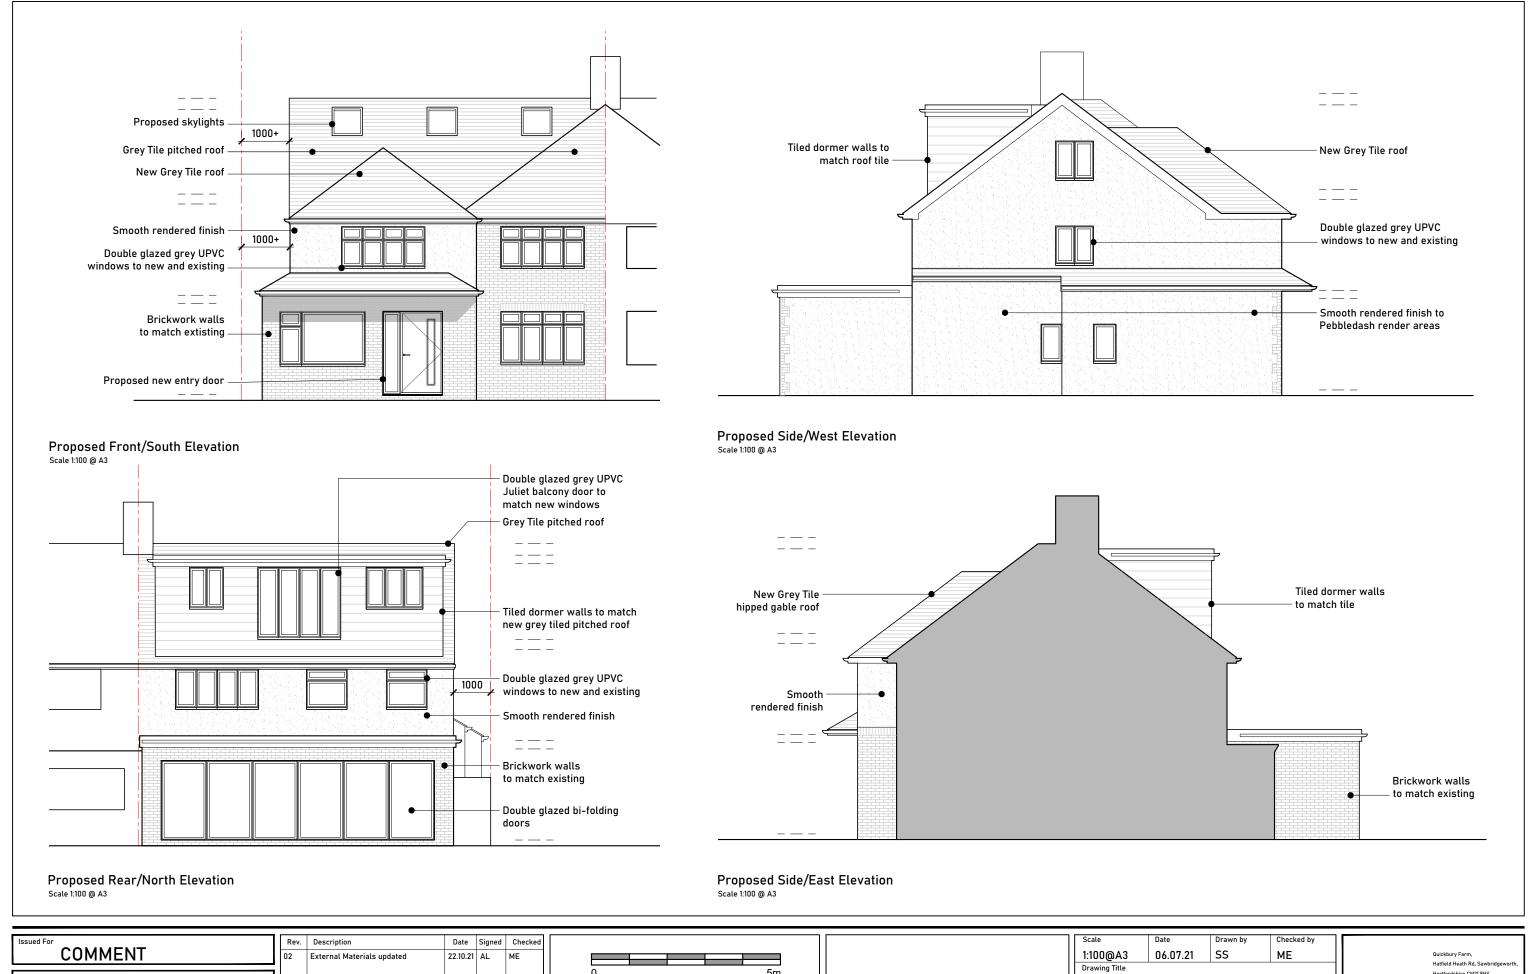

| COMMENT                                                                                           | Rev. | Description | Date | Signed | Checked            | Scale<br>1:100@A3            |                                                           | Date 06.07.21 | Drawn by | Checked by                                                                                                      |                       | Quickbury Farm, |      |
|---------------------------------------------------------------------------------------------------|------|-------------|------|--------|--------------------|------------------------------|-----------------------------------------------------------|---------------|----------|-----------------------------------------------------------------------------------------------------------------|-----------------------|-----------------|------|
| General Notes:  THIS DRAWING HAS BEEN PREPARED BY MICHAEL EALES ARCHITECTS AND THE DATA CONTAINED |      |             |      |        | Drawing Title Prop | Drawing Title Proposed Plans |                                                           |               |          | Hatfield Heath Rd, Sawbridgeworth<br>Hertfordshire CM21 9HY<br>T - 07764 496 345<br>E -info@me-architects.co.uk |                       |                 |      |
| HEREIN MAY BE USED OR REPRODUCED ONLY WITH MICHAEL EALES ARCHITECTS' APPROVAL.                    |      |             |      |        |                    |                              | 240 Bladwins Lane<br>Croxley Green, Rickmansworth WD3 3LQ |               |          |                                                                                                                 | Project no. 21 / 0106 | Drawing no.     | Revi |