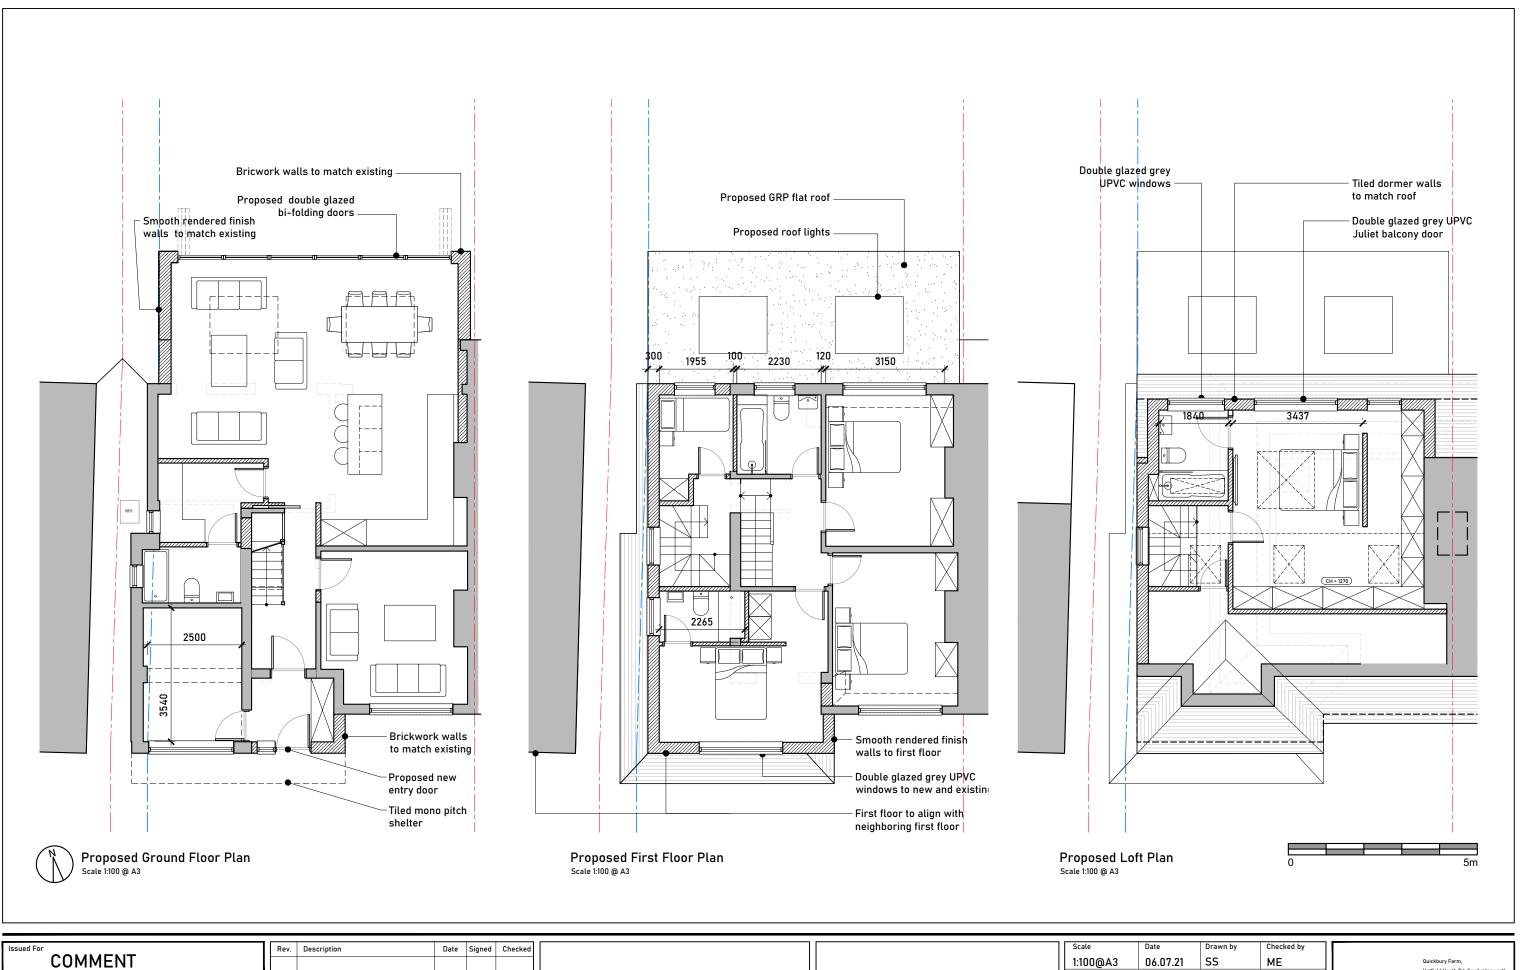

| COMMENT                                                                                           | Rev. | Description | Date | Signed | Checked            | Scale<br>1:100@A3            |                                                           | Date 06.07.21 | Drawn by | Checked by                                                                                                      |                       | Quickbury Farm, |      |
|---------------------------------------------------------------------------------------------------|------|-------------|------|--------|--------------------|------------------------------|-----------------------------------------------------------|---------------|----------|-----------------------------------------------------------------------------------------------------------------|-----------------------|-----------------|------|
| General Notes:  THIS DRAWING HAS BEEN PREPARED BY MICHAEL EALES ARCHITECTS AND THE DATA CONTAINED |      |             |      |        | Drawing Title Prop | Drawing Title Proposed Plans |                                                           |               |          | Hatfield Heath Rd, Sawbridgeworth<br>Hertfordshire CM21 9HY<br>T - 07764 496 345<br>E -info@me-architects.co.uk |                       |                 |      |
| HEREIN MAY BE USED OR REPRODUCED ONLY WITH MICHAEL EALES ARCHITECTS' APPROVAL.                    |      |             |      |        |                    |                              | 240 Bladwins Lane<br>Croxley Green, Rickmansworth WD3 3LQ |               |          |                                                                                                                 | Project no. 21 / 0106 | Drawing no.     | Revi |