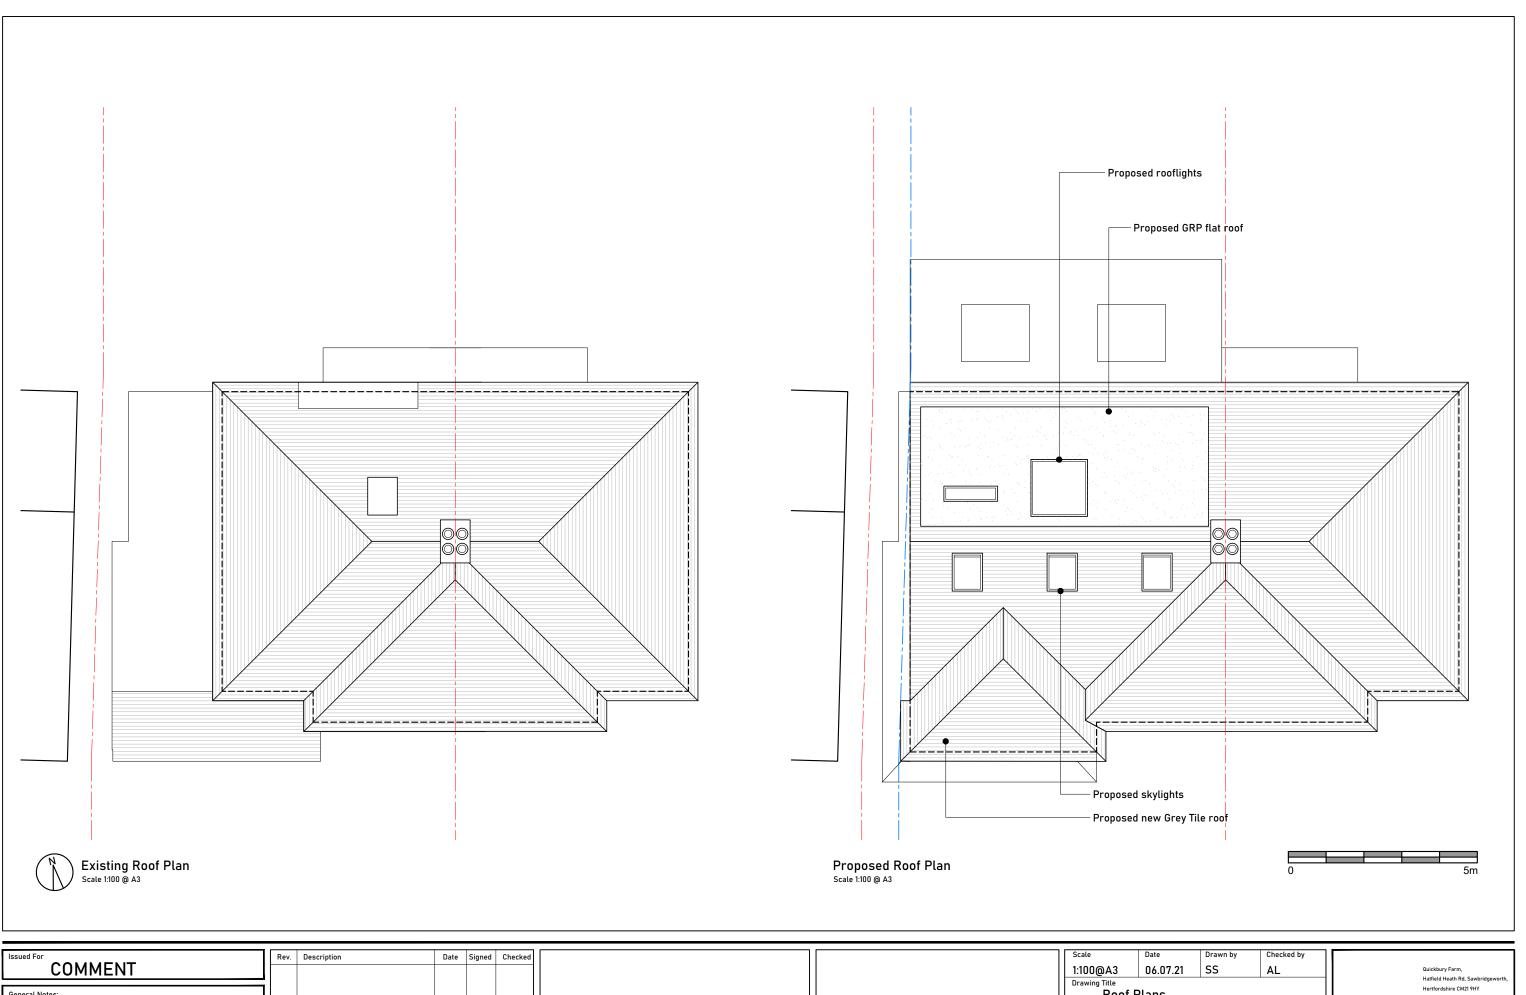

| COMMENT                                                                                           | Rev. | Description | Date | Signed | Checked            | Scale<br>1:100@A3            |                                                           | Date 06.07.21 | Drawn by | Checked by                                                                                                      |                       | Quickbury Farm, |      |
|---------------------------------------------------------------------------------------------------|------|-------------|------|--------|--------------------|------------------------------|-----------------------------------------------------------|---------------|----------|-----------------------------------------------------------------------------------------------------------------|-----------------------|-----------------|------|
| General Notes:  THIS DRAWING HAS BEEN PREPARED BY MICHAEL EALES ARCHITECTS AND THE DATA CONTAINED |      |             |      |        | Drawing Title Prop | Drawing Title Proposed Plans |                                                           |               |          | Hatfield Heath Rd, Sawbridgeworth<br>Hertfordshire CM21 9HY<br>T - 07764 496 345<br>E -info@me-architects.co.uk |                       |                 |      |
| HEREIN MAY BE USED OR REPRODUCED ONLY WITH MICHAEL EALES ARCHITECTS' APPROVAL.                    |      |             |      |        |                    |                              | 240 Bladwins Lane<br>Croxley Green, Rickmansworth WD3 3LQ |               |          |                                                                                                                 | Project no. 21 / 0106 | Drawing no.     | Revi |