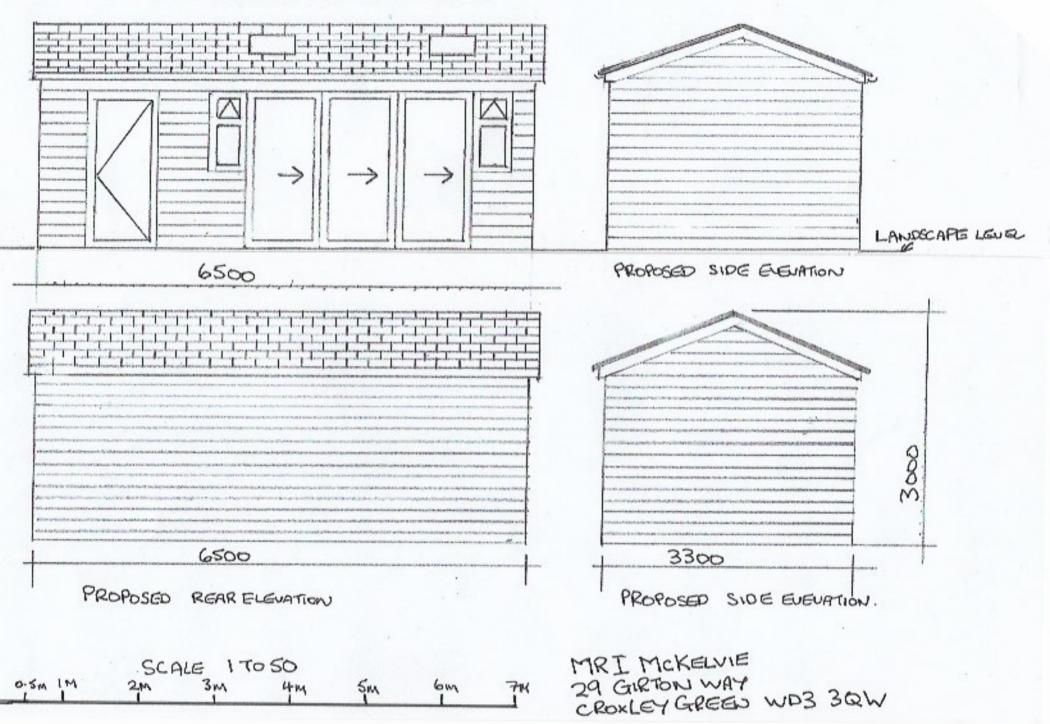

## PROPOSED FRONT ELEVATION OF GARDEN OFFICE











## 29, Girton Way, Croxley Green, Hertfordshire, WD3 3QW



Site Plan shows area bounded by: 507973.19, 195795.17 508114.61, 195936.59 (at a scale of 1:1250), OSGridRef: TQ 8049586. The representation of a road, track or path is no evidence of a right of way. The representation of features as lines is no evidence of a property boundary.

Produced on 12th Aug 2021 from the Ordnance Survey National Geographic Database and incorporating surveyed revision available at this date. Reproduction in whole or part is prohibited without the prior permission of Ordnance Survey. © Crown copyright 2021. Supplied by www.buyaplan.co.uk a licensed Ordnance Survey partner (100053143). Unique plan reference: #00659448-A6B095

Ordnance Survey and the OS Symbol are registered trademarks of Ordnance S