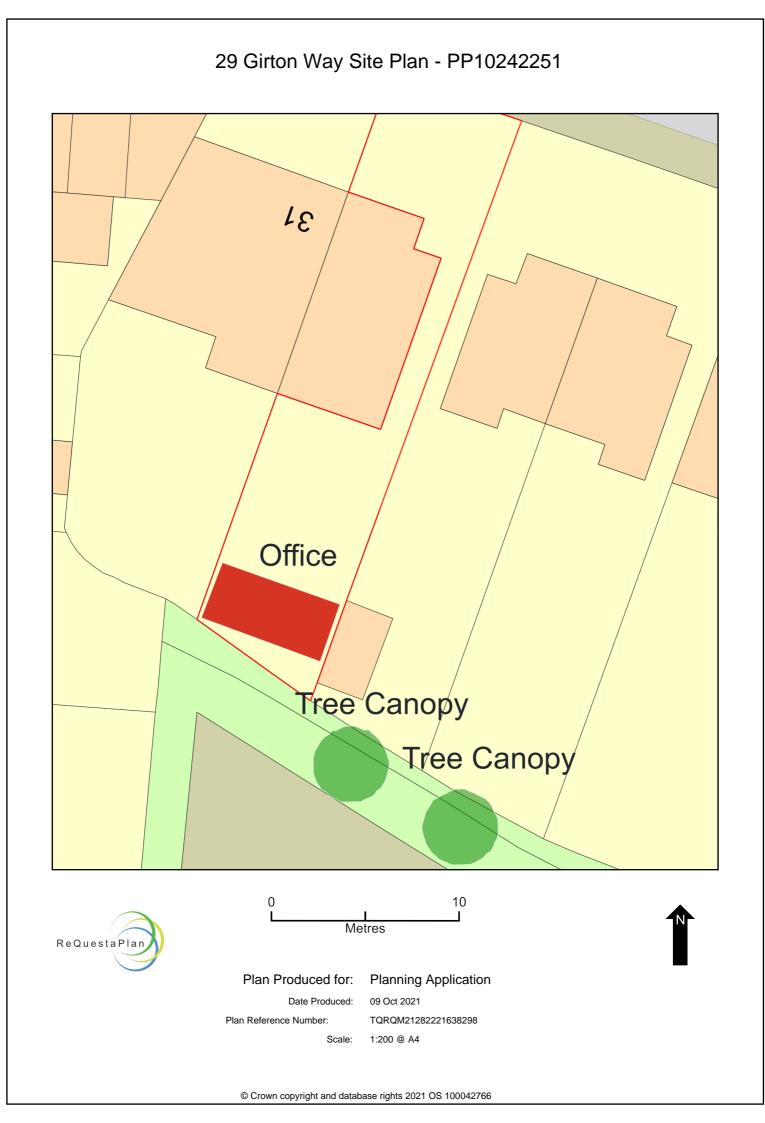

## 29, Girton Way, Croxley Green, Hertfordshire, WD3 3QW

Site Plan shows area bounded by: 507973.19, 195795.17 508114.61, 195936.59 (at a scale of 1:1250), OSGridRef: TQ 8049586. The representation of a road, track or path is no evidence of a right of way. The representation of features as lines is no evidence of a property boundary.