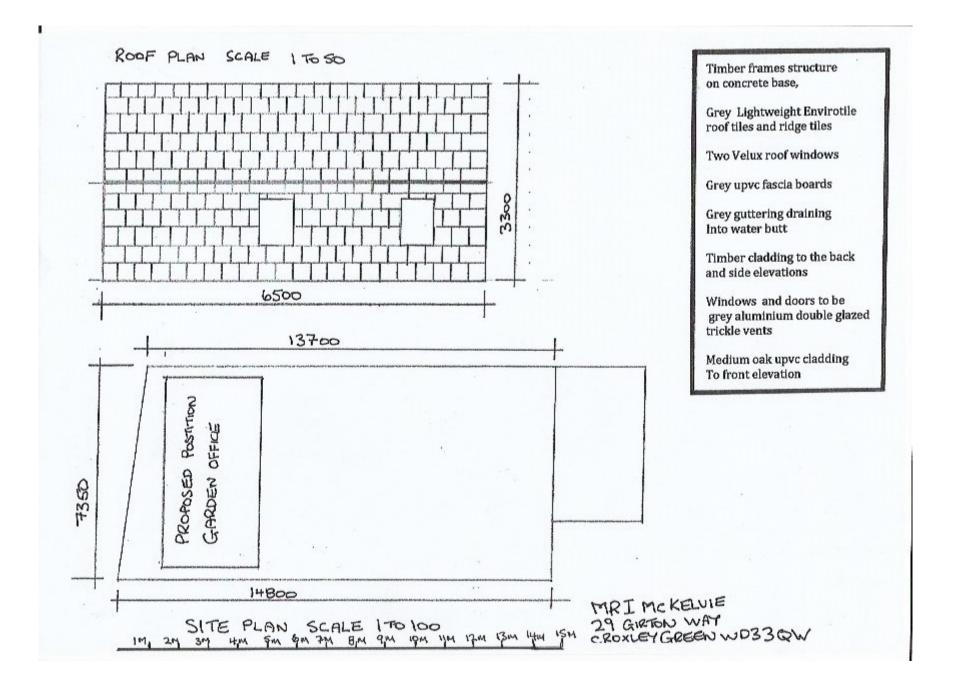

## PROPOSED FRONT ELEVATION OF GARDEN OFFICE











## 29, Girton Way, Croxley Green, Hertfordshire, WD3 3QW



Site Plan shows area bounded by: 507973.19, 195795.17 508114.61, 195936.59 (at a scale of 1:1250), OSGridRef: TQ 8049586. The representation of a road, track or path is no evidence of a right of way. The representation of features as lines is no evidence of a property boundary.

Produced on 12th Aug 2021 from the Ordnance Survey National Geographic Database and incorporating surveyed revision available at this date. Reproduction in whole or part is prohibited without the prior permission of Ordnance Survey. © Crown copyright 2021. Supplied by www.buyaplan.co.uk a licensed Ordnance Survey partner (100053143). Unique plan reference: #00659448-A6B095

Ordnance Survey and the OS Symbol are registered trademarks of Ordnance Sur