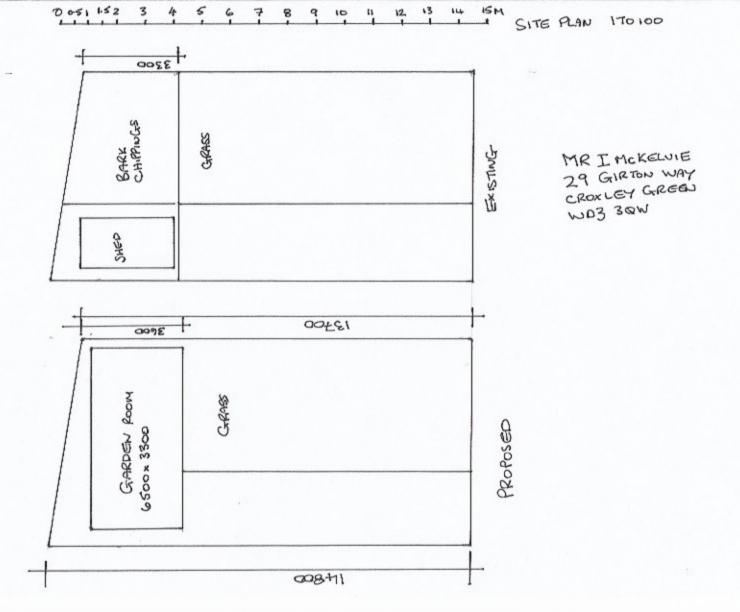

scale of 1:1250), OSGridRef: TQ 8049586. The representation of a road, track or path is no evidence of a right of way. The representation of features as lines is no evidence of a property boundary.

Produced on 12th Aug 2021 from the Ordnance Survey National Geographic Database and incorporating surveyed revision available at this date. Reproduction in whole or part is prohibited without the prior permission of Ordnance Survey. © Crown copyright 2021. Supplied by www.buyaplan.co.uk a licensed Ordnance Survey partner (100053143). Unique plan reference: #00659448-A6B095

Ordnance Survey and the OS Symbol are registered trademarks of Ordnance Survey, the national mapping agency of Great Britain. Buy A Plan logo, pdf design and the www.buyaplan.co.uk website are Copyright © Pass Inc Ltd 2021