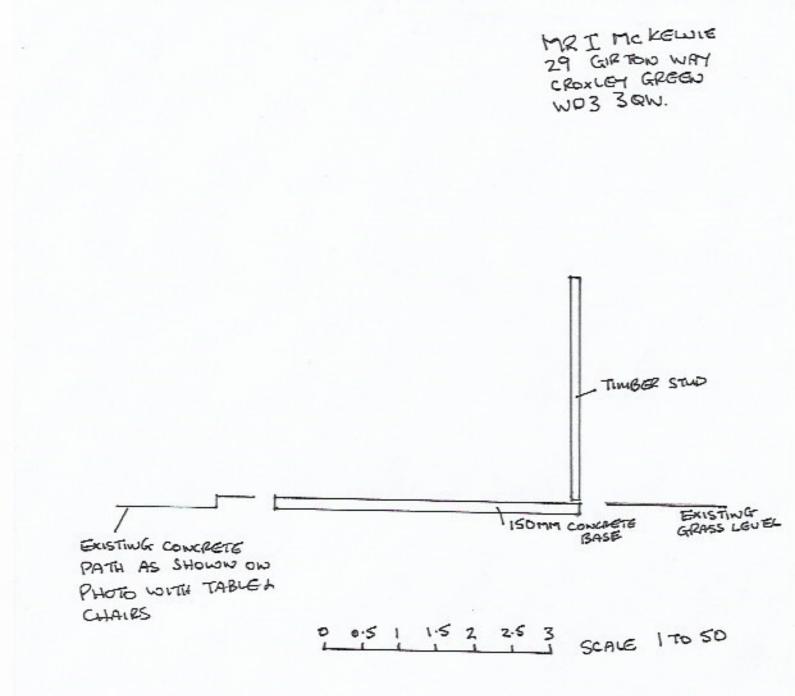

## PROPOSED FRONT ELEVATION OF GARDEN OFFICE











## 29, Girton Way, Croxley Green, Hertfordshire, WD3 3QW



Site Plan shows area bounded by: 507973.19, 195795.17 508114.61, 195936.59 (at a scale of 1:1250), OSGridRef: TQ 8049586. The representation of a road, track or path is no evidence of a right of way. The representation of features as lines is no evidence of a property boundary.

Produced on 12th Aug 2021 from the Ordnance Survey National Geographic Database and incorporating surveyed revision available at this date. Reproduction in whole or part is prohibited without the prior permission of Ordnance Survey. © Crown copyright 2021. Supplied by www.buyaplan.co.uk a licensed Ordnance Survey partner (100053143). Unique plan reference: #00659448-A6B095

Ordnance Survey and the OS Symbol are registered trademarks of Ordnance Surve