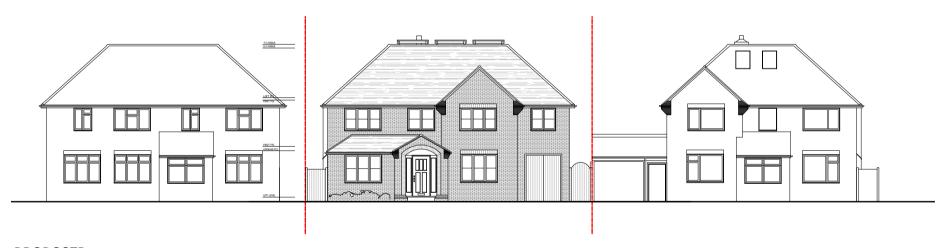

EXISTING: STREETSCENE

PROPOSED: STREETSCENE

Issue: REV A

ROOF OVER SIDE ACCESS REMOVED

03/11/2022

| Scale bar:                            | Project:<br>57 BLACKETTS WOOD DRIVE, CHORLEYWOOD,<br>HERTS, WD3 5PY | Date:<br>June 2022   | Client:<br>McDONAGH    | R |
|---------------------------------------|---------------------------------------------------------------------|----------------------|------------------------|---|
| 0 2 4 6 8 10 12 14 16 18 20 SCALE (m) | Drawing: EXISTING + PROPOSED:                                       | Scale:<br>1:200 @ A4 | Job No:<br>22-0601-MCD |   |
| 1:200                                 | STREETSCENE                                                         | Drawing No:<br>P-102 | Rev:                   |   |