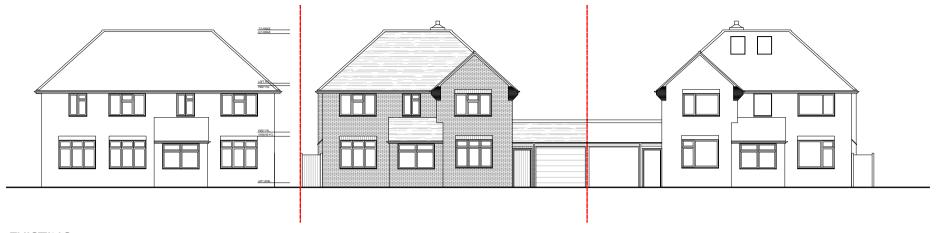

EXISTING: STREETSCENE

PROPOSED: STREETSCENE

Issue: REV A

ROOF OVER SIDE ACCESS REMOVED

03/11/2022

| Scale bar:                            | Project:<br>57 BLACKETTS WOOD DRIVE, CHORLEYWOOD,<br>HERTS, WD3 5PY | Date:<br>June 2022   | Client:<br>McDONAGH    | R |
|---------------------------------------|---------------------------------------------------------------------|----------------------|------------------------|---|
| 0 2 4 6 8 10 12 14 16 18 20 SCALE (m) | Drawing: EXISTING + PROPOSED:                                       | Scale:<br>1:200 @ A4 | Job No:<br>22-0601-MCD |   |
| 1:200                                 | STREETSCENE                                                         | Drawing No:<br>P-102 | Rev:                   |   |