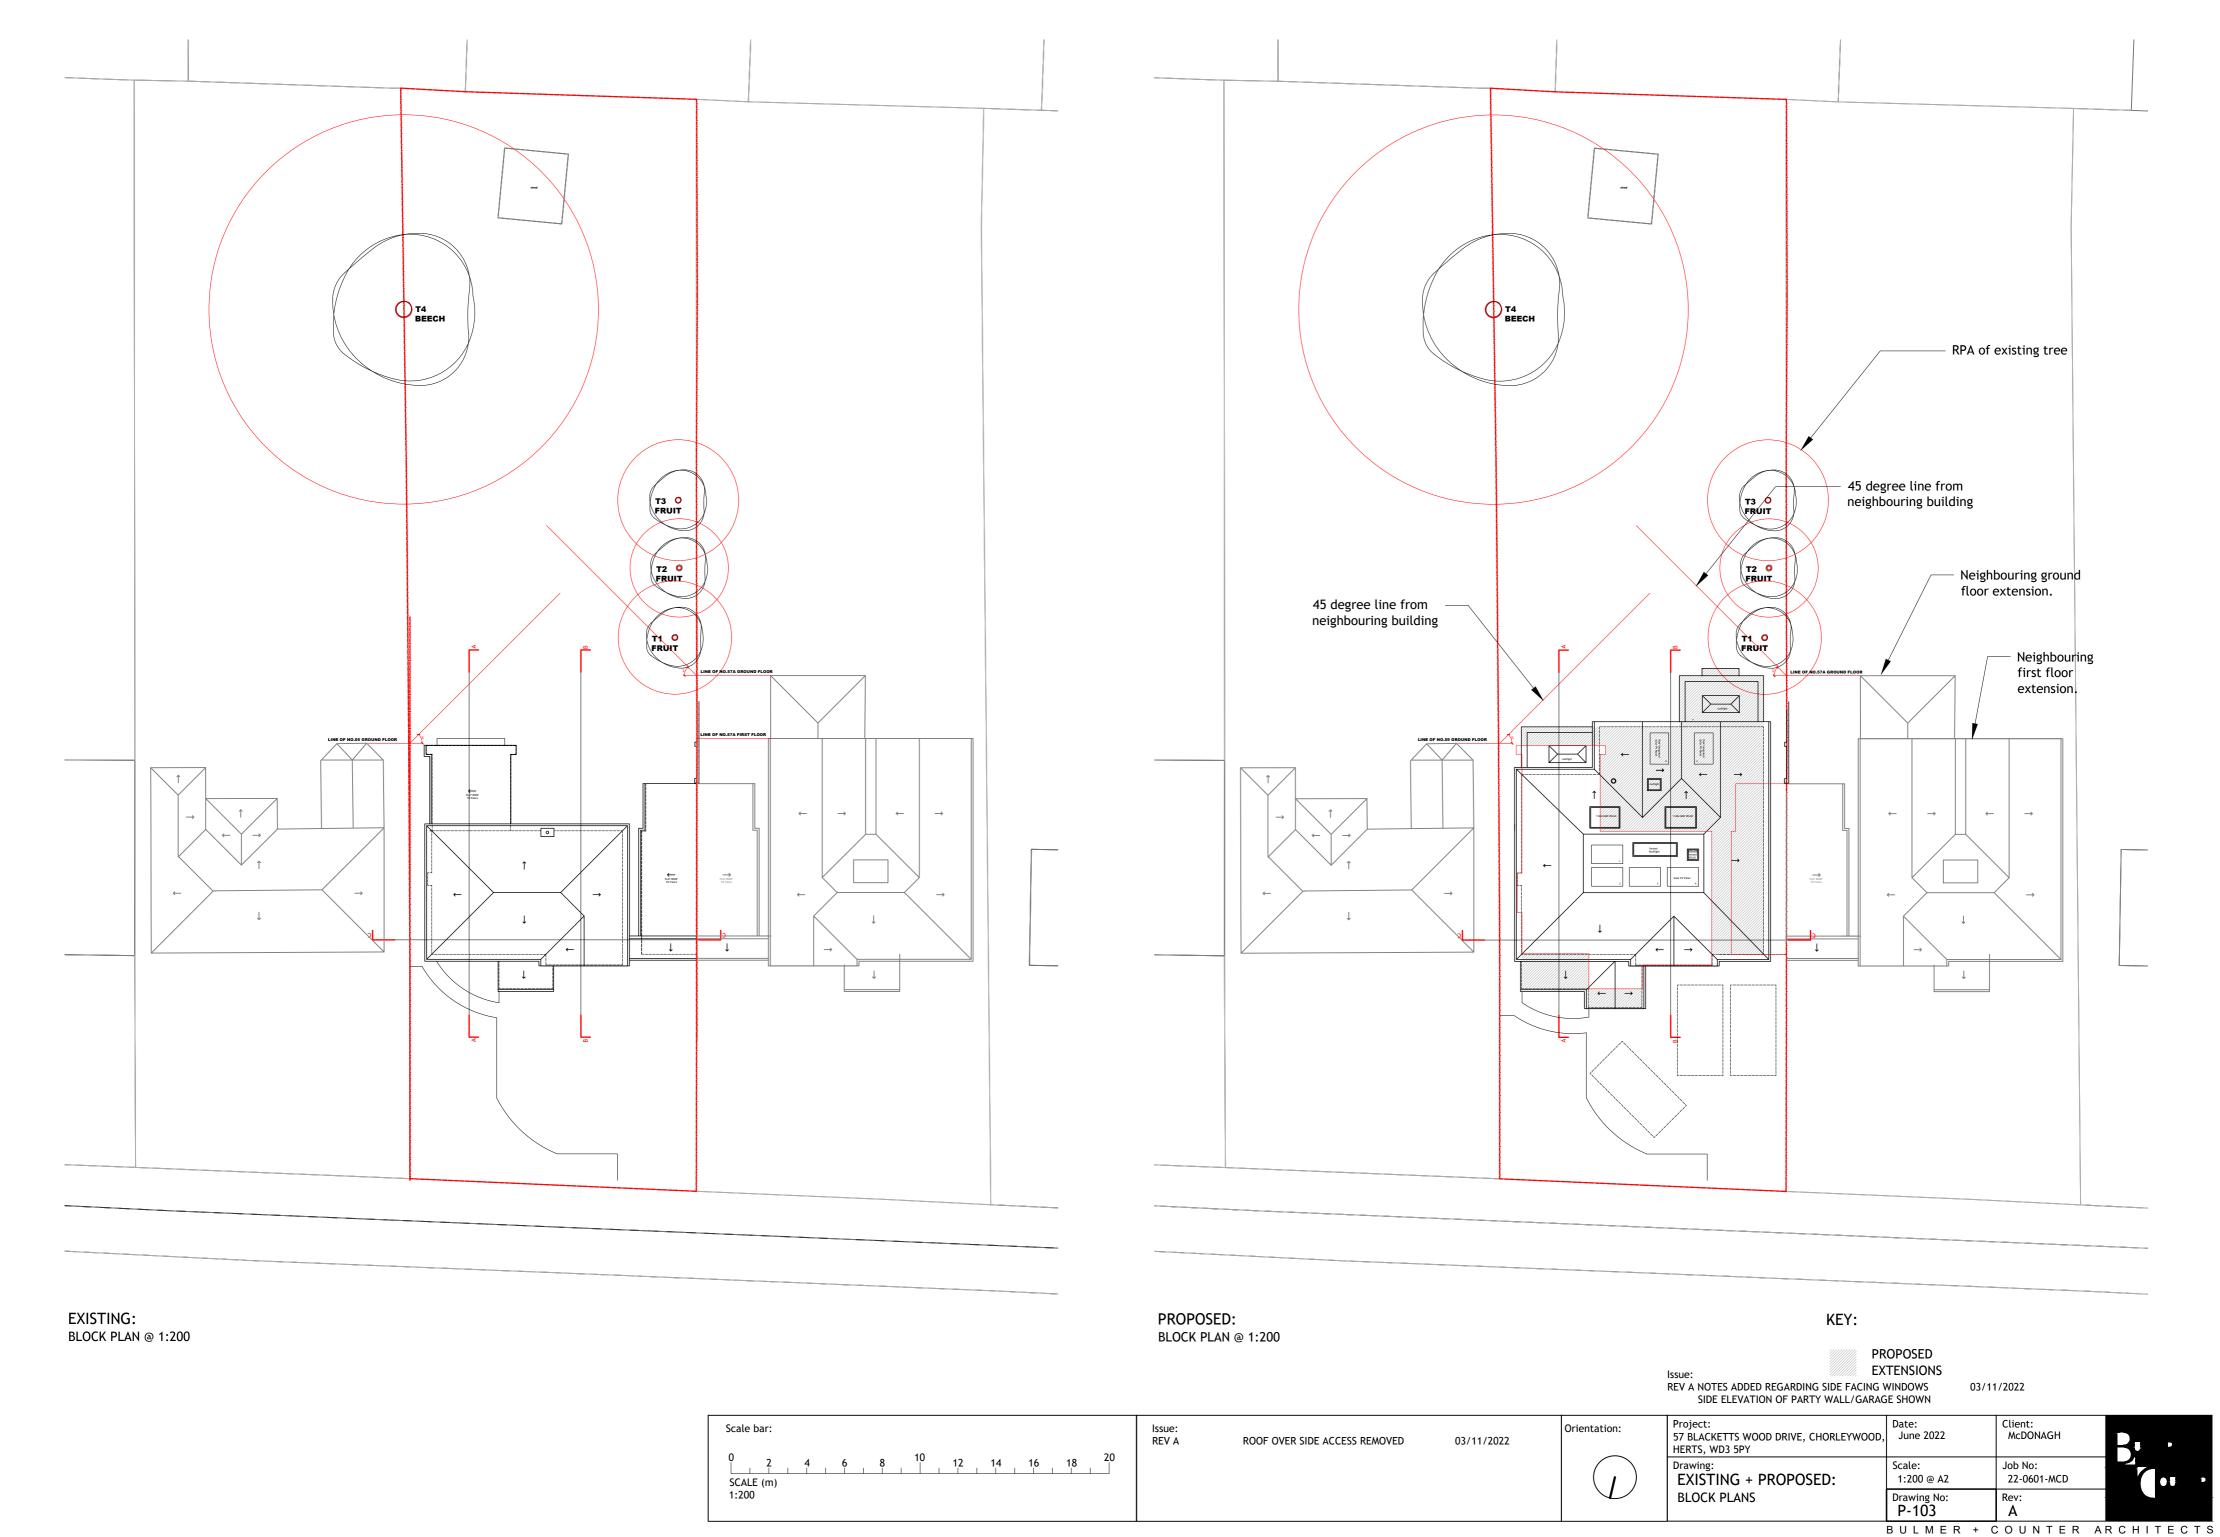

EXISTING: STREETSCENE

PROPOSED: STREETSCENE

Issue: REV A

ROOF OVER SIDE ACCESS REMOVED

03/11/2022

| Scale bar:                            | Project:<br>57 BLACKETTS WOOD DRIVE, CHORLEYWOOD,<br>HERTS, WD3 5PY | Date:<br>June 2022   | Client:<br>McDONAGH    | R |
|---------------------------------------|---------------------------------------------------------------------|----------------------|------------------------|---|
| 0 2 4 6 8 10 12 14 16 18 20 SCALE (m) | Drawing: EXISTING + PROPOSED:                                       | Scale:<br>1:200 @ A4 | Job No:<br>22-0601-MCD |   |
| 1:200                                 | STREETSCENE                                                         | Drawing No:<br>P-102 | Rev:                   |   |