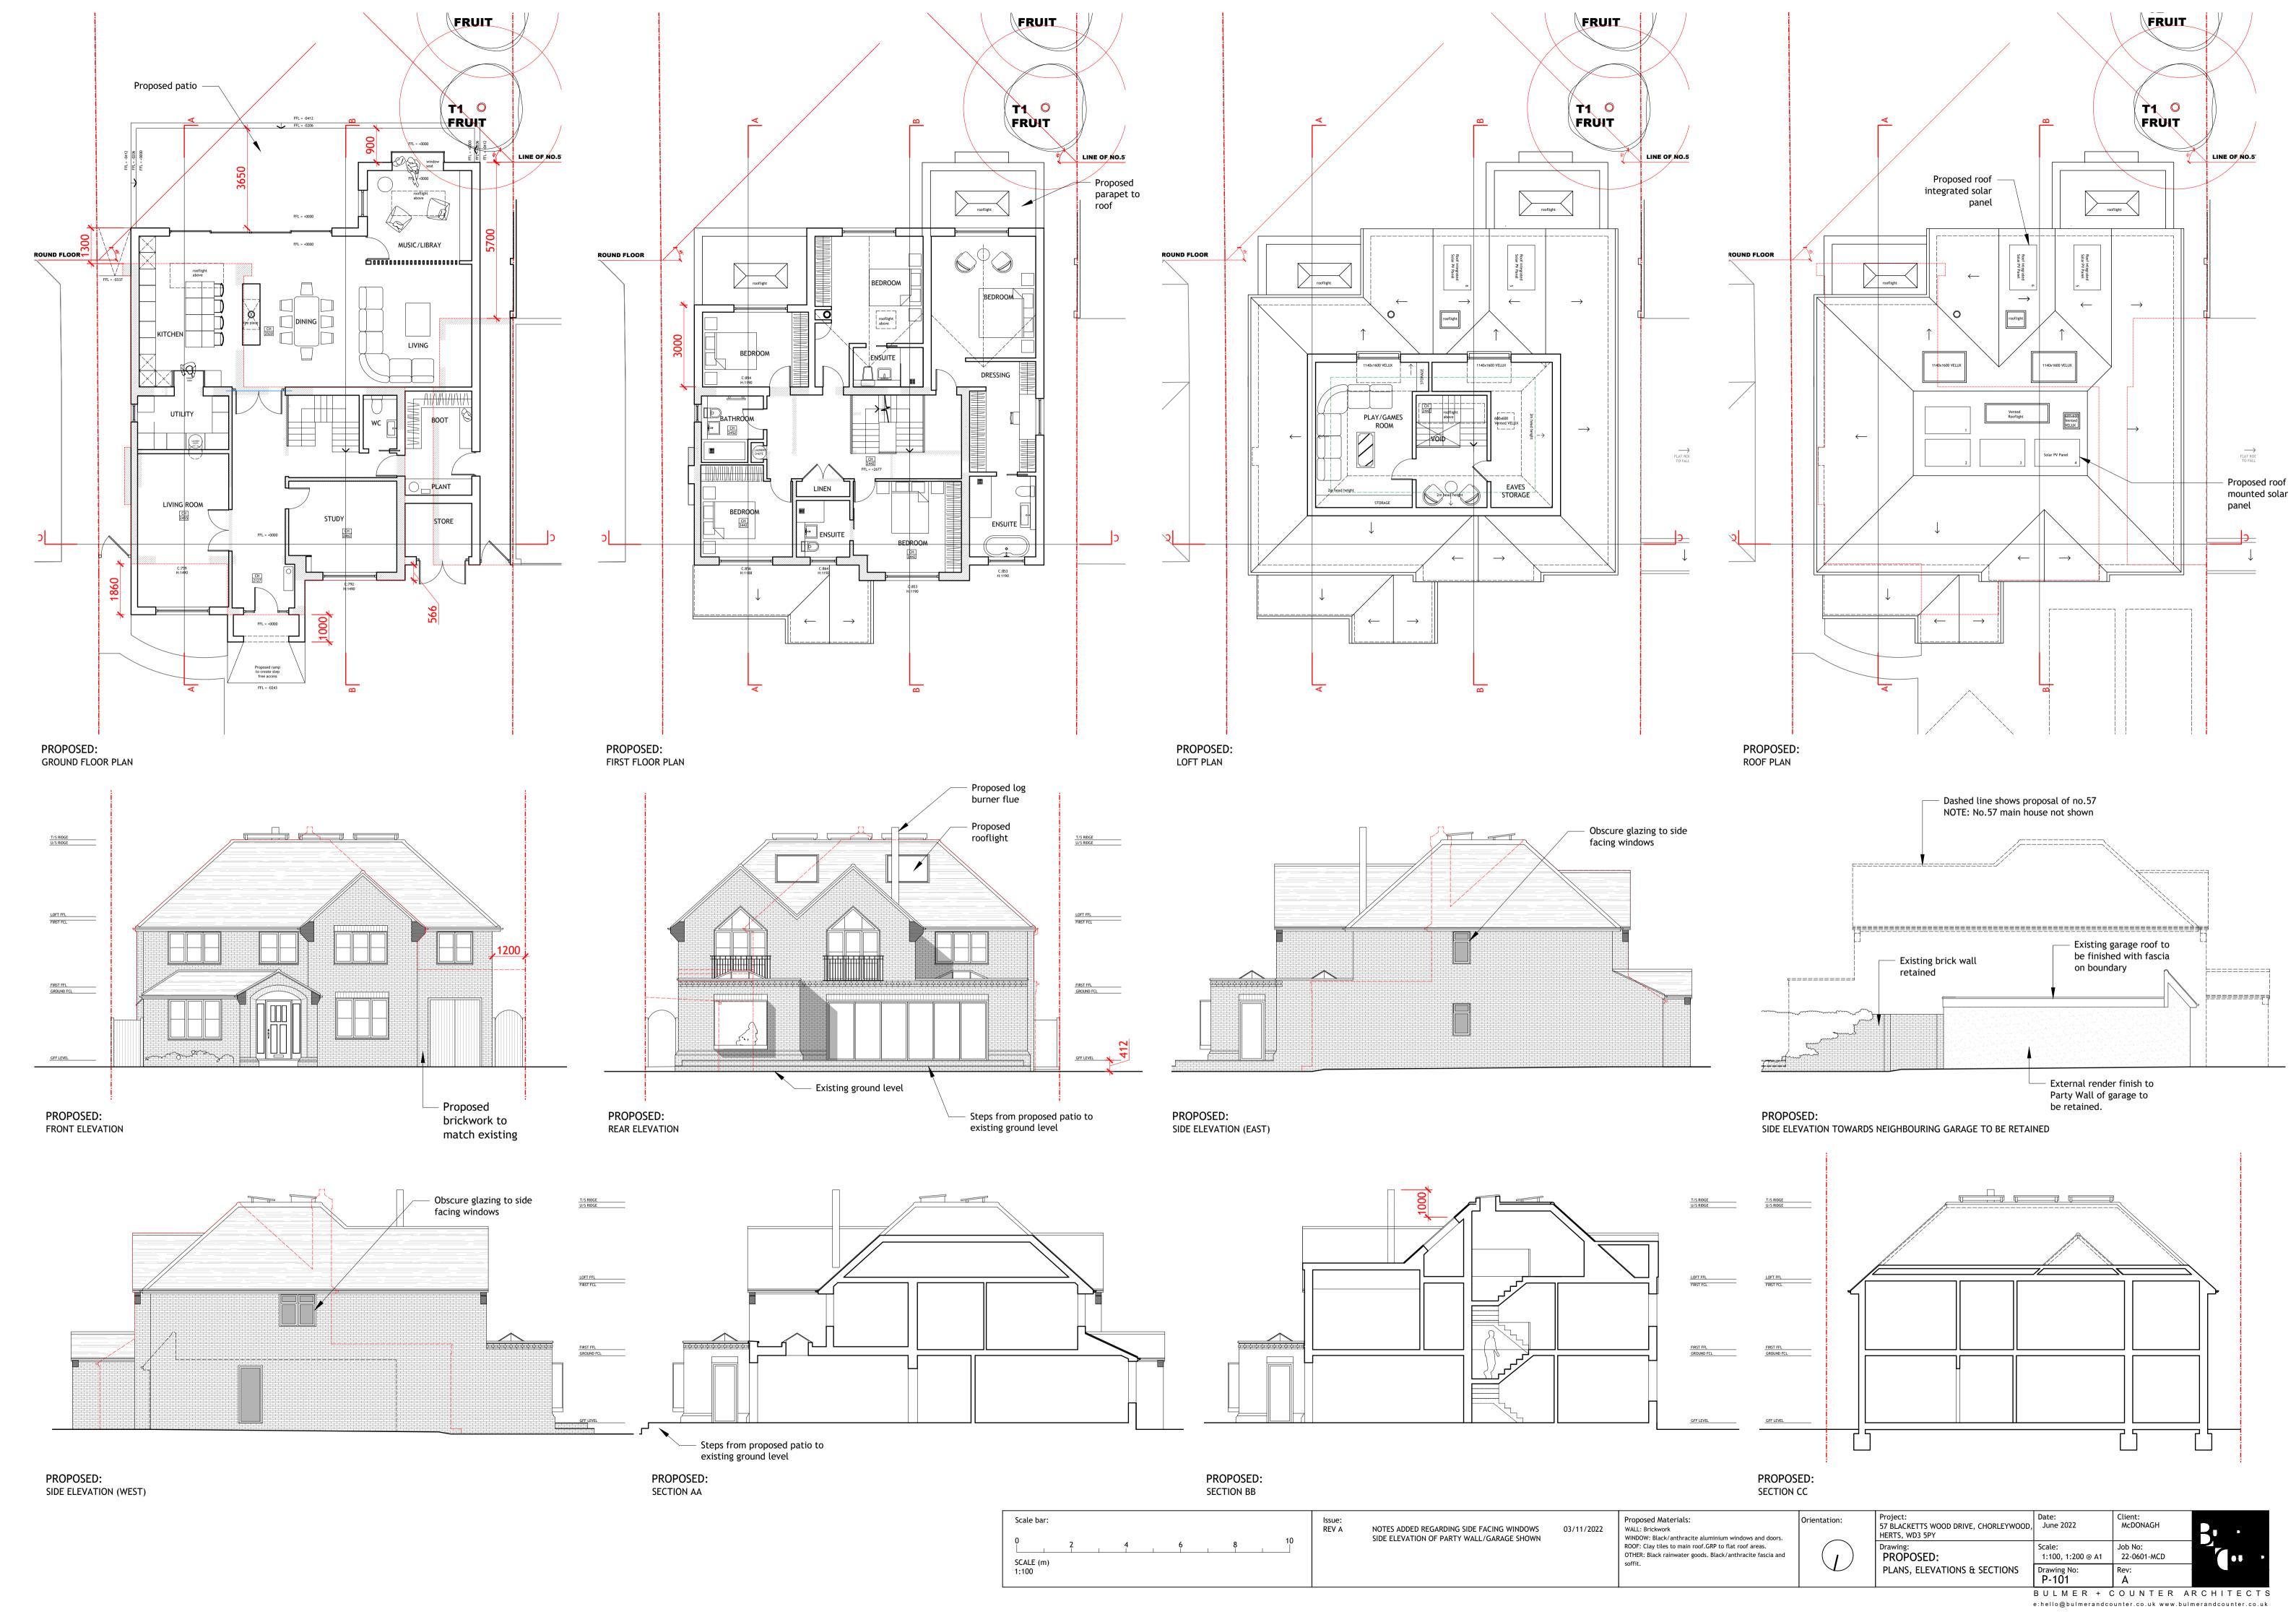

EXISTING: STREETSCENE

PROPOSED: STREETSCENE

Issue: REV A

ROOF OVER SIDE ACCESS REMOVED

03/11/2022

| Scale bar:                            | Project:<br>57 BLACKETTS WOOD DRIVE, CHORLEYWOOD,<br>HERTS, WD3 5PY | Date:<br>June 2022   | Client:<br>McDONAGH    | R |
|---------------------------------------|---------------------------------------------------------------------|----------------------|------------------------|---|
| 0 2 4 6 8 10 12 14 16 18 20 SCALE (m) | Drawing: EXISTING + PROPOSED:                                       | Scale:<br>1:200 @ A4 | Job No:<br>22-0601-MCD |   |
| 1:200                                 | STREETSCENE                                                         | Drawing No:<br>P-102 | Rev:                   |   |