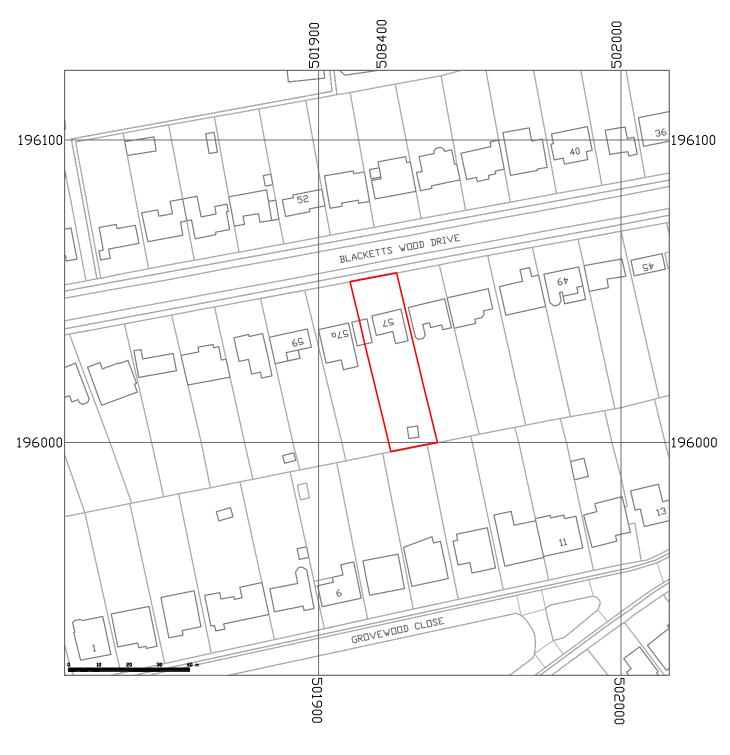

## EXISTING: LOCATION PLAN

|              | REV A ROAD NAME ADDED 1                                             | 13/10/2022                  |                        |                    |
|--------------|---------------------------------------------------------------------|-----------------------------|------------------------|--------------------|
| Orientation: | Project:<br>57 BLACKETTS WOOD DRIVE, CHORLEYWOOD,<br>HERTS, WD3 5PY | Date:<br>June 2022          | Client:<br>McDONAGH    | <b>P</b>           |
|              | Drawing: EXISTING:                                                  | Scale:<br>1:500/1:1250 @ A3 | Job No:<br>22-0601-MCD | 01                 |
|              | SITE LOCATION PLANS                                                 | Drawing No:<br>E-100        | Rev:                   |                    |
|              | <u> </u>                                                            | D                           |                        | D 0 11 1 F F 0 F 1 |