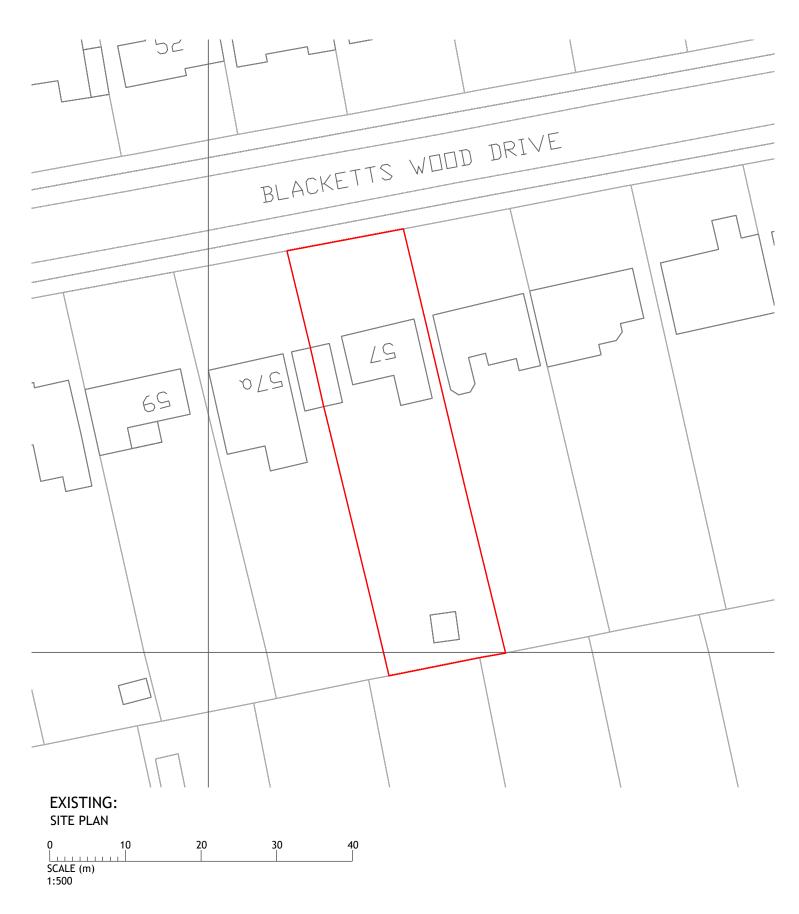

## EXISTING: LOCATION PLAN

|              | REV A ROAD NAME ADDED 1                                             | 13/10/2022                  |                        |                    |
|--------------|---------------------------------------------------------------------|-----------------------------|------------------------|--------------------|
| Orientation: | Project:<br>57 BLACKETTS WOOD DRIVE, CHORLEYWOOD,<br>HERTS, WD3 5PY | Date:<br>June 2022          | Client:<br>McDONAGH    | <b>P</b>           |
|              | Drawing: EXISTING:                                                  | Scale:<br>1:500/1:1250 @ A3 | Job No:<br>22-0601-MCD | 01                 |
|              | SITE LOCATION PLANS                                                 | Drawing No:<br>E-100        | Rev:                   |                    |
|              | <u> </u>                                                            | D                           |                        | D 0 11 1 F F 0 F 1 |