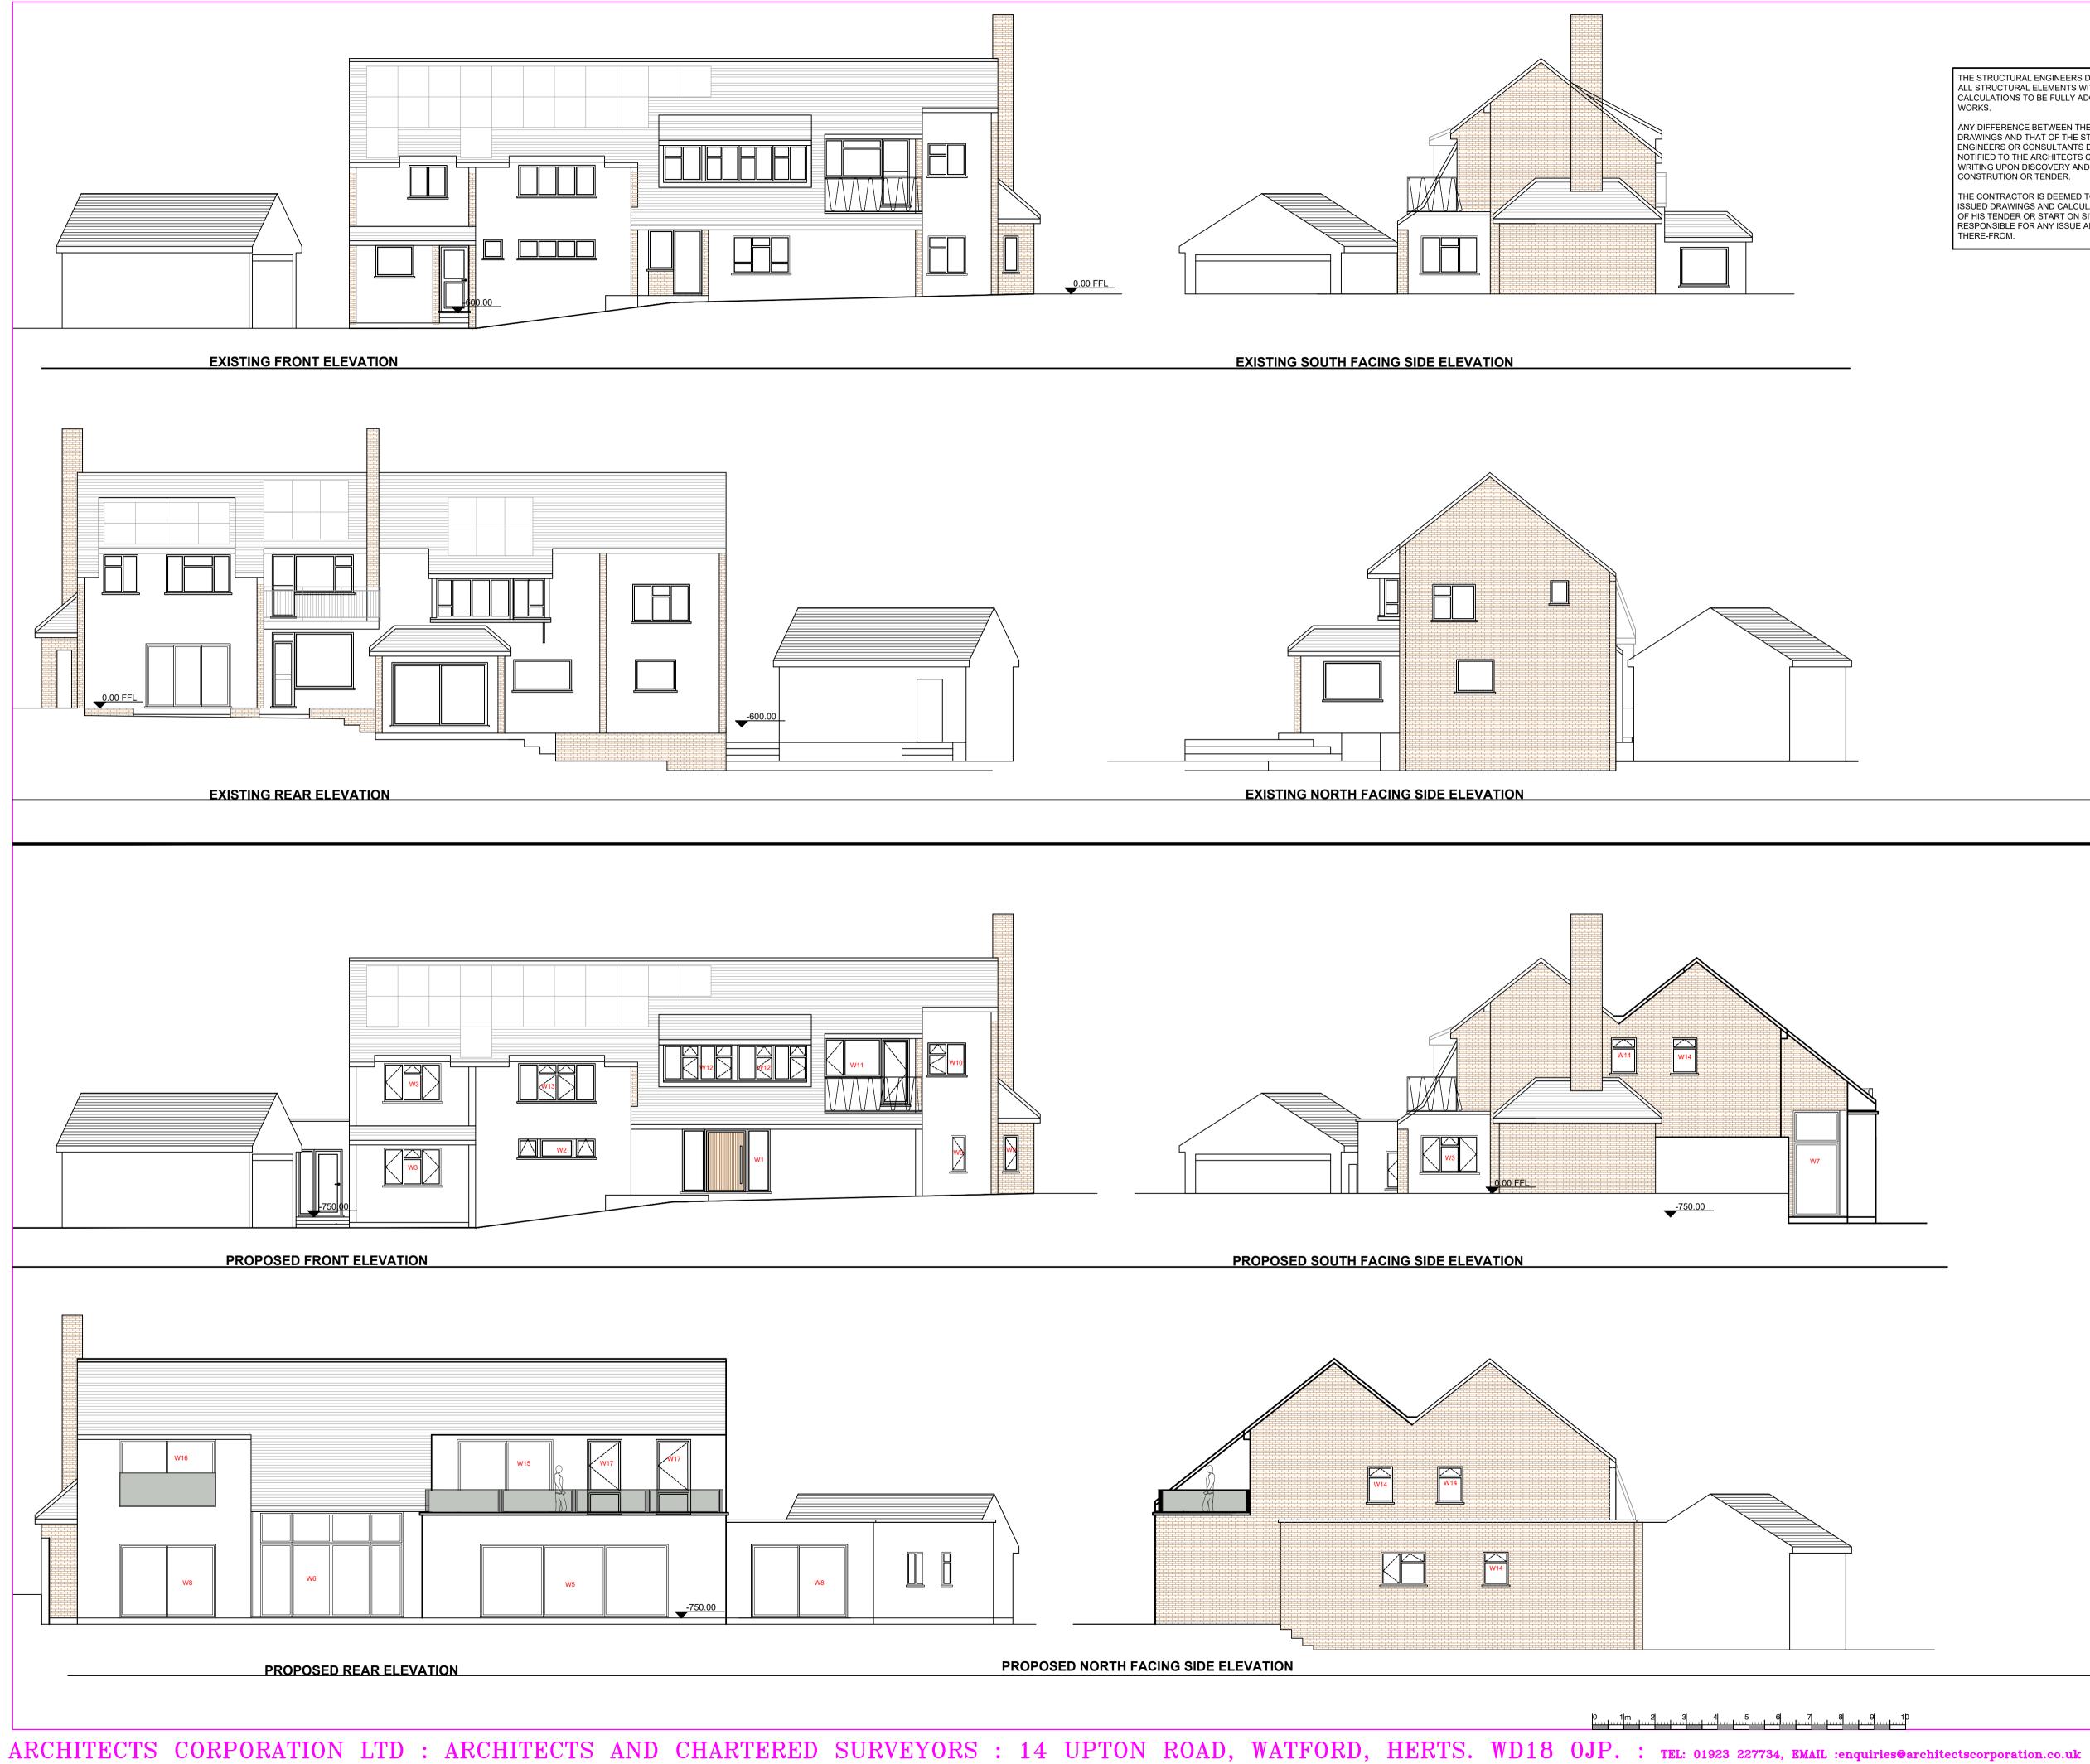

**REVISIONS**:

ARCHITECTS AND CHARTERED SURVEYORS

**PROJECT:** WILLOW TERN RICKMANSWORTH WD3 4LD TITLE EXISTING AND PROPOSED ELEVATIONS PRELIM. FOR CLIENT DISCUSSION ONLY

SCALE:1:100@A1 DATE: 29.05.2020

3327 PLANX 2