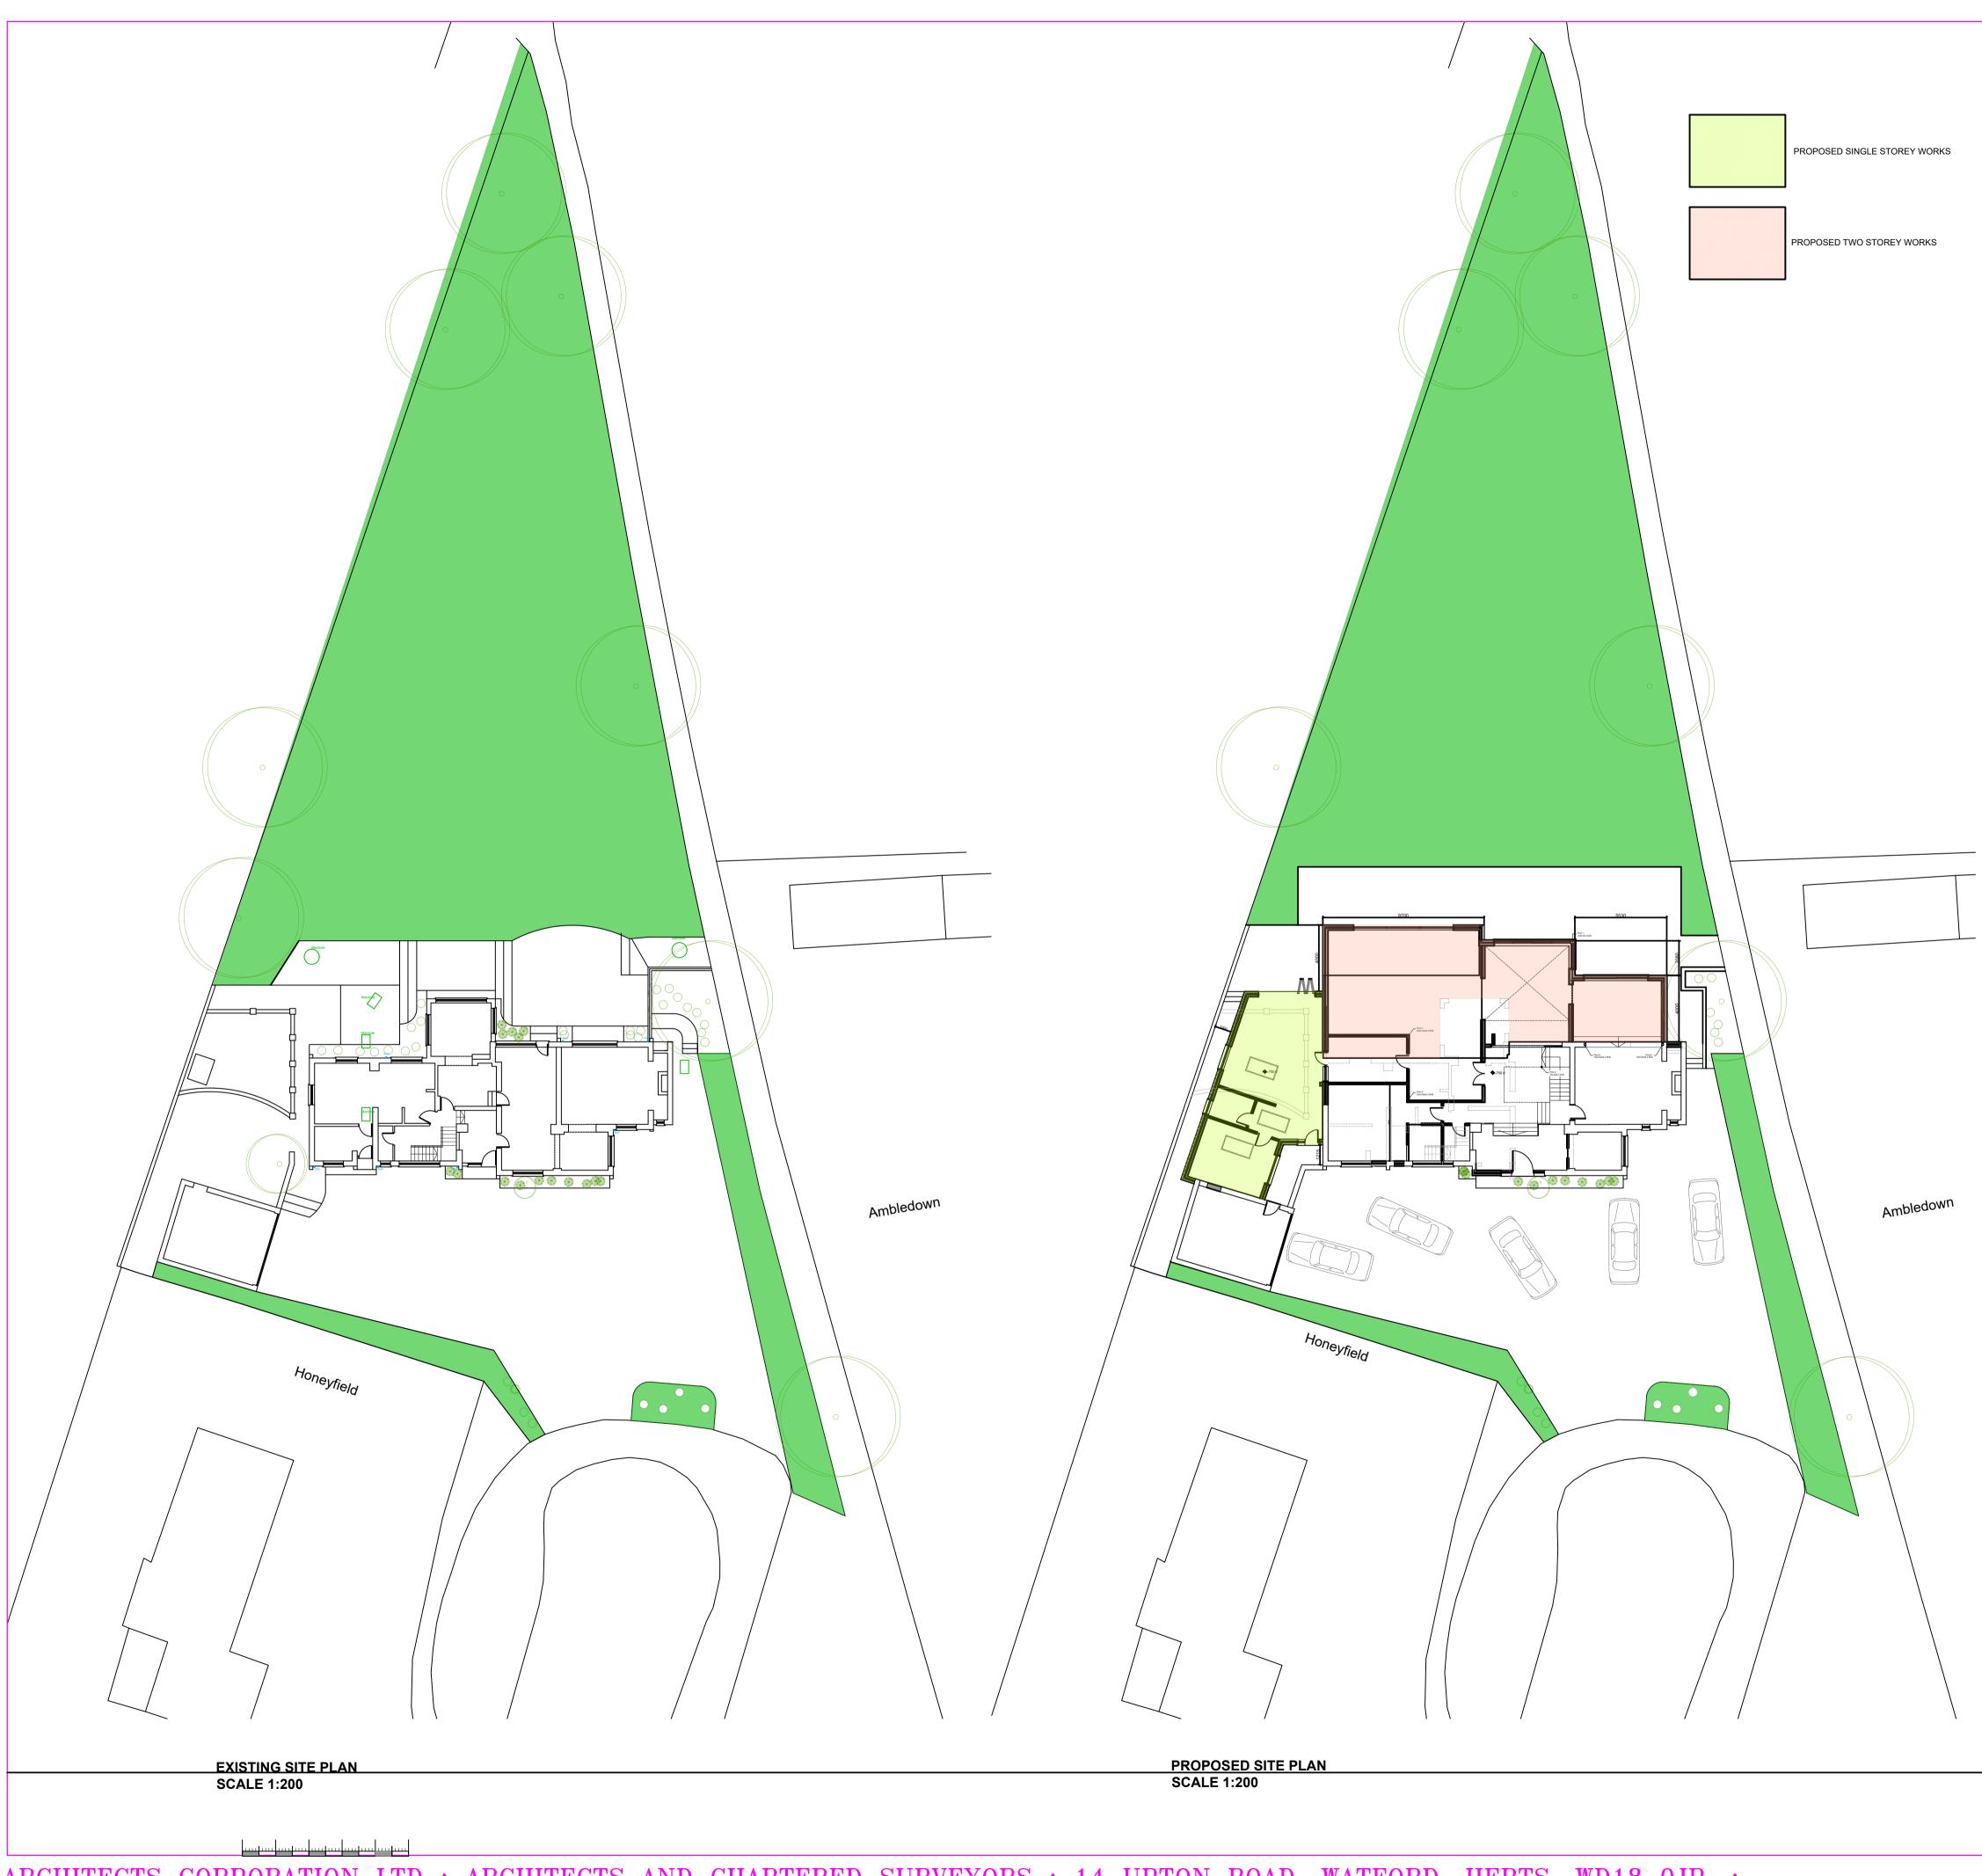

Supplied by: www.ukmapcentre.com Serial No: 187914 Centre Coordinates:504905,196092 Production Date: 02/07/2020 10:30:12

AGR020720

PROPOSED SINGLE STOREY WORKS

PROPOSED TWO STOREY WORKS

THE STRUCTURAL ENGINEERS DRAWINGS SET OUT ALL STRUCTURAL ELEMENTS WITH STRUCTURAL CALCULATIONS TO BE FULLY ADOPTED WITHIN WORKS.

**REVISIONS**:

A R C H I T E C T S A N D CHARTERED SURVEYORS

**PROJECT:** WILLOW TERN LOUDWATER RICKMANSWORTH WD3 4LD TITLE: EXISTING AND PROPOSED SITE PLANS AND LOCATION PLAN FOR PLANNING PURPOSES ONLY

SCALE:1:100@A1 DATE: 26.08.2020

3327 PLANX 3A

ARCHITECTS CORPORATION LTD : ARCHITECTS AND CHARTERED SURVEYORS : 14 UPTON ROAD, WATFORD, HERTS. WD18 0JP. : TEL: 01923 227734, EMAIL :enquiries@architectscorporation.co.uk