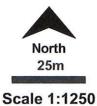

© Crown copyright and database rights 2020 Ordnance Survey 100048957. The representation of road, track or path is no evidence of a boundary or right of way. The representation of features as lines is no evidence of a property boundary.

Supplied by: www.ukmapcentre.com Serial No: 187914 Centre Coordinates:504905,196092 Production Date: 02/07/2020 10:30:12

AGR020720

PROPOSED SINGLE STOREY WORKS

PROPOSED TWO STOREY WORKS

THE STRUCTURAL ENGINEERS DRAWINGS SET OUT ALL STRUCTURAL ELEMENTS WITH STRUCTURAL CALCULATIONS TO BE FULLY ADOPTED WITHIN WORKS.