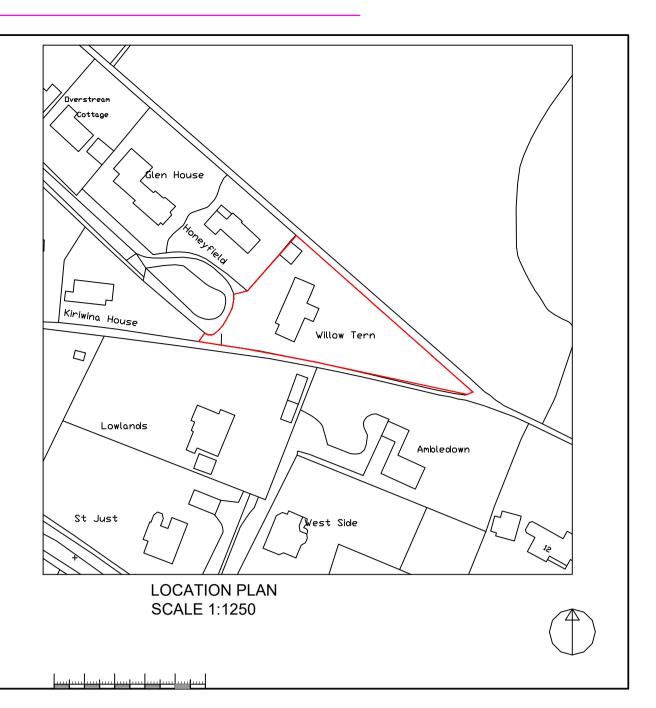

**REVISIONS**:

A R C H I T E C T S A N D CHARTERED SURVEYORS

**PROJECT:** WILLOW TERN LOUDWATER RICKMANSWORTH WD3 4LD TITLE: EXISTING AND PROPOSED SITE PLANS AND LOCATION PLAN FOR PLANNING PURPOSES ONLY

SCALE:1:100@A1 DATE: 26.08.2020

3327 PLANX 3A

ARCHITECTS CORPORATION LTD : ARCHITECTS AND CHARTERED SURVEYORS : 14 UPTON ROAD, WATFORD, HERTS. WD18 0JP. : TEL: 01923 227734, EMAIL :enquiries@architectscorporation.co.uk