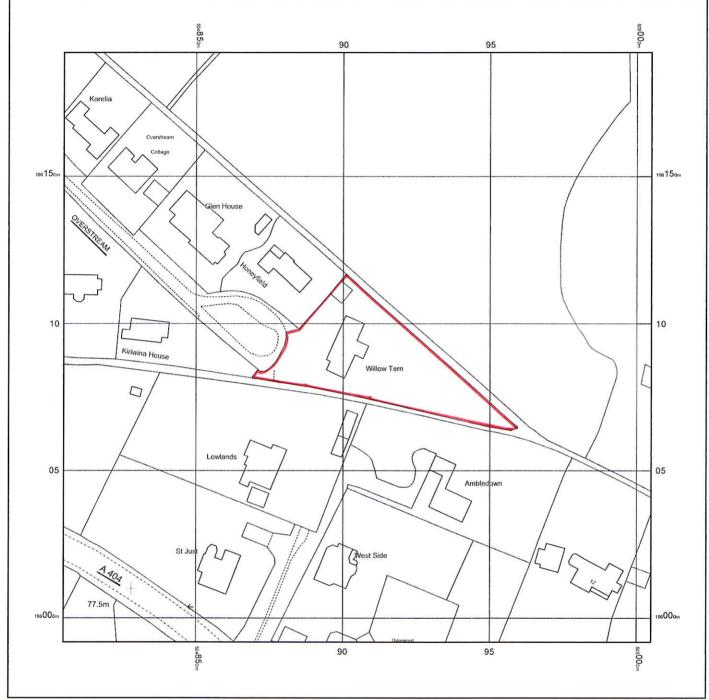

**REVISIONS**:

A R C H I T E C T S A N D CHARTERED SURVEYORS

**PROJECT:** WILLOW TERN LOUDWATER RICKMANSWORTH WD3 4LD TITLE: EXISTING AND PROPOSED SITE PLANS AND LOCATION PLAN FOR PLANNING PURPOSES ONLY

SCALE:1:100@A1 DATE: 26.08.2020

3327 PLANX 3A

ARCHITECTS CORPORATION LTD : ARCHITECTS AND CHARTERED SURVEYORS : 14 UPTON ROAD, WATFORD, HERTS. WD18 0JP. : TEL: 01923 227734, EMAIL :enquiries@architectscorporation.co.uk