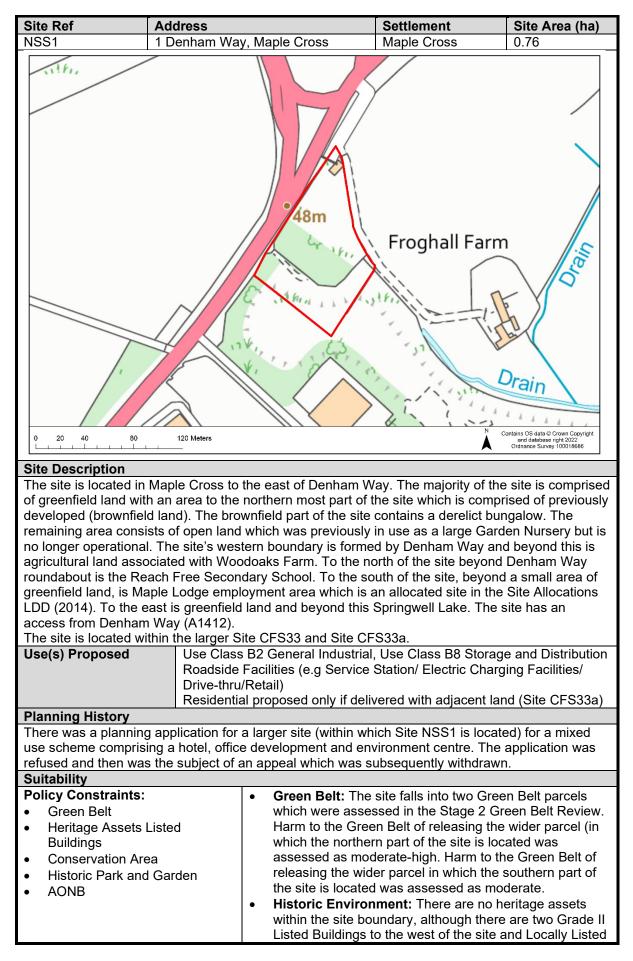

| Physical Constraints:         Access         Flood Zone         Surface Water Flooding         Groundwater Flooding         Groundwater Source Protection Zone (GSPZ)         Contamination         Noise         Air Quality | <ul> <li>Building associated with Woodoaks Farm. In addition, there are two Grade II Listed Buildings to the south (Maple Lodge and Barn adjacent to Maple Lodge). There is also a Locally Listed Building located to the south-west (The Cross P.H.). A detailed heritage assessment may be required as part of any proposals.</li> <li>Flood Zone: The site is in Flood Zone 1.</li> <li>Surface Water Flood Risk: The majority of site is at negligible risk of surface water flood risk.</li> <li>Groundwater Flood Risk: The majority of the site area has groundwater levels between 0.5m and 5m below the surface. The eastern half of the site has groundwater levels ranging between 0.025m and 0.5m below the surface. The eastern half of the site has groundwater levels at or very near the surface (within 0.025m of the surface).</li> <li>GSPZ: The site is in GSPZ1, which is the most sensitive zone in terms of the potential risk of contamination to the groundwater source. A site in GSPZ1 can significantly constrain the density, scale and design of development; the Environment Agency have stated they would be likely to object in principle to tall buildings with deep foundations, infiltration drainage measures such as soakaways and underground car parks in GSPZ1. A preliminary risk assessment to determine whether there is contamination of the site, and whether remediation works would be needed, would be required at the pre-application stage to support any proposals on the site.</li> <li>Access: The main access to site is proposed via the existing access on Denham Way. HCC Highways state further work would be needed to determine whether access can be achieved.</li> </ul> |
|-------------------------------------------------------------------------------------------------------------------------------------------------------------------------------------------------------------------------------|-----------------------------------------------------------------------------------------------------------------------------------------------------------------------------------------------------------------------------------------------------------------------------------------------------------------------------------------------------------------------------------------------------------------------------------------------------------------------------------------------------------------------------------------------------------------------------------------------------------------------------------------------------------------------------------------------------------------------------------------------------------------------------------------------------------------------------------------------------------------------------------------------------------------------------------------------------------------------------------------------------------------------------------------------------------------------------------------------------------------------------------------------------------------------------------------------------------------------------------------------------------------------------------------------------------------------------------------------------------------------------------------------------------------------------------------------------------------------------------------------------------------------------------------------------------------------------------------------------------------------------------------------------------------------------------------------------------------------------------------|
|                                                                                                                                                                                                                               | <ul> <li>consulted with the Waste Planning Authority due to the sites close proximity to safeguarded waste facilities.</li> <li>Noise: Noise issues caused by the site's proximity to the A412 may have an impact on the site and its future occupiers.</li> <li>Odour: Maple Lodge Sewage Treatment Works is located to the south-east of the site. Mitigation may be needed to ensure that any development of the site would be acceptable in terms of odour exposure and the impact</li> </ul>                                                                                                                                                                                                                                                                                                                                                                                                                                                                                                                                                                                                                                                                                                                                                                                                                                                                                                                                                                                                                                                                                                                                                                                                                                       |
|                                                                                                                                                                                                                               | on the amenity of any future occupiers.                                                                                                                                                                                                                                                                                                                                                                                                                                                                                                                                                                                                                                                                                                                                                                                                                                                                                                                                                                                                                                                                                                                                                                                                                                                                                                                                                                                                                                                                                                                                                                                                                                                                                                 |
| Potential Environmental<br>Impacts:<br>• Landscape Character<br>• Air Quality (AQMA)<br>• Local Wildlife Site<br>• Local Nature Reserve<br>• SSSI                                                                             | <ul> <li>The Landscape Sensitivity Assessment classifies the site as having a medium-low sensitivity to built development.</li> <li>The Landscape Sensitivity Assessment classifies the site as having a low sensitivity to the historic character.</li> </ul>                                                                                                                                                                                                                                                                                                                                                                                                                                                                                                                                                                                                                                                                                                                                                                                                                                                                                                                                                                                                                                                                                                                                                                                                                                                                                                                                                                                                                                                                          |
| Ancient Woodland     Tree Preservation Order                                                                                                                                                                                  |                                                                                                                                                                                                                                                                                                                                                                                                                                                                                                                                                                                                                                                                                                                                                                                                                                                                                                                                                                                                                                                                                                                                                                                                                                                                                                                                                                                                                                                                                                                                                                                                                                                                                                                                         |
| <ul><li>Tree Preservation Order</li><li>Ancient/Veteran Tree</li></ul>                                                                                                                                                        |                                                                                                                                                                                                                                                                                                                                                                                                                                                                                                                                                                                                                                                                                                                                                                                                                                                                                                                                                                                                                                                                                                                                                                                                                                                                                                                                                                                                                                                                                                                                                                                                                                                                                                                                         |
| Further Constraints/Consideration                                                                                                                                                                                             | s:                                                                                                                                                                                                                                                                                                                                                                                                                                                                                                                                                                                                                                                                                                                                                                                                                                                                                                                                                                                                                                                                                                                                                                                                                                                                                                                                                                                                                                                                                                                                                                                                                                                                                                                                      |
| <ul> <li>HCC Highways state the site is n<br/>trips however, utilising the Frogh-<br/>walking/cycling route and an exis<br/>nearby RAB.</li> </ul>                                                                            | ot an ideal location but presents opportunity for sustainable<br>all Cottage access would not be supported due to conflict with<br>ting farm type access would not support intensification due to                                                                                                                                                                                                                                                                                                                                                                                                                                                                                                                                                                                                                                                                                                                                                                                                                                                                                                                                                                                                                                                                                                                                                                                                                                                                                                                                                                                                                                                                                                                                       |
| HCC Minerals & Waste state con                                                                                                                                                                                                | sideration should be given to the 'Agent of Change' principle                                                                                                                                                                                                                                                                                                                                                                                                                                                                                                                                                                                                                                                                                                                                                                                                                                                                                                                                                                                                                                                                                                                                                                                                                                                                                                                                                                                                                                                                                                                                                                                                                                                                           |

in the NPPF (paragraph 187) due to the sites close proximity to safeguarded waste facilities (Waste Policy 5, Waste Core Strategy and Development Management Policies).

- HCC Ecology state biodiversity offsetting/net gain would be required with considerations to GI/wildlife links.
- The South West Herts Economic Study (2019) estimates a need for industrial and warehousing floorspace over the period to 2036. Taking into account the total requirement of 39,945sqm identified in the Economic Study and subtracting capacity at an existing allocation (Site E(d)), there is a total requirement for 21,945 sqm of industrial and warehousing space. The SW Herts Economic Study identifies a lack of supply of land suitable for small scale industrial uses in Three Rivers and states that the Council may wish to consider allocating additional sites to meet the needs of businesses servicing local markets.
- Settlement Hierarchy (Core Strategy, 2011): The site is not located within any settlement defined in the Settlement Hierarchy, however it is located within close proximity to the edge of Maple Cross which is a Secondary Centre.
- There is an allocated employment area in close proximity to the south of the site (Site E(d) Maple Cross/Maple Lodge) which is safeguarded for business, industrial and storage or distribution uses.

Conclusion

Residential proposed only if delivered with adjacent land (Site CFS33a) which is not being taken forward.

Roadside Facilities (e.g Service Station/ Electric Charging Facilities/ Drive-thru/Retail) proposed will not be allocated through the Local Plan process as the Council does not have any evidence demonstrating a need for this use in this location. The need for roadside facilities will be considered at the planning application stage.

It is considered that the proposed employment use (B2 and B8) is an appropriate use and that mitigation measures could be implemented as part of a planning application to address constraints on the site. Any future proposals would also need to take account of the site's location in GSPZ1. Future proposals should also ensure that the development is acceptable in terms of odour exposure arising from the proximity of the site to Maple Lodge STW. Access improvements may be required as part of any employment development. As part of any future application, a detailed heritage impact assessment may be required to identify impacts on Listed Buildings and any necessary mitigation measures to protect the buildings and their setting.

The site is not considered to be in a sustainable location and goes against the spatial strategy as the site is not adjacent to a settlement in the Council's settlement hierarchy. It is therefore not considered suitable for B2/B8 uses or residential development.