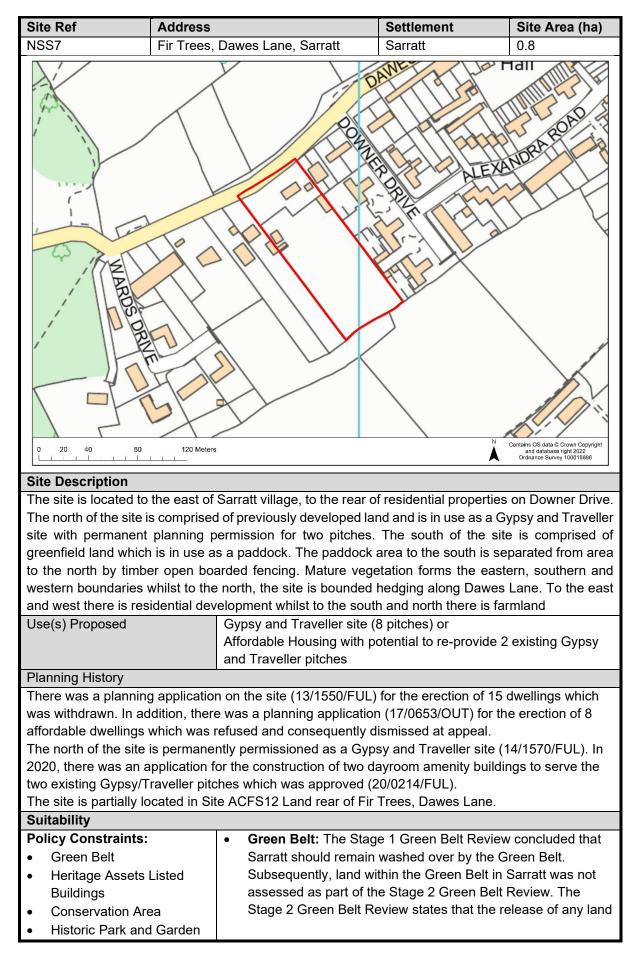

| Site Ref                                                                                                                                                                                                                                                                                                                                                                                                    | Address                               |                                                                                                                                                                                                                                                                                      | Settlement                                                                                                   | Site Area (ha)                                                                                                                                                |
|-------------------------------------------------------------------------------------------------------------------------------------------------------------------------------------------------------------------------------------------------------------------------------------------------------------------------------------------------------------------------------------------------------------|---------------------------------------|--------------------------------------------------------------------------------------------------------------------------------------------------------------------------------------------------------------------------------------------------------------------------------------|--------------------------------------------------------------------------------------------------------------|---------------------------------------------------------------------------------------------------------------------------------------------------------------|
| NSS3                                                                                                                                                                                                                                                                                                                                                                                                        |                                       | I Lane and Millhouse                                                                                                                                                                                                                                                                 | Bedmond                                                                                                      | 0.6                                                                                                                                                           |
|                                                                                                                                                                                                                                                                                                                                                                                                             | Lane, Bedmond                         | Harefield                                                                                                                                                                                                                                                                            | MILLHOUSE LAN<br>Woo                                                                                         | Ψ                                                                                                                                                             |
| Site Description The site is located in Bedmond and lies between Bell Lane and Millhouse Lane. The site is comprised of greenfield land which is in use as a woodland. The south of the site is bordered by Bell Lane and Millhouse Lane runs along the north of the boundary. The site is surrounded by woodland to the west and open grassland to the east, with a single residential dwelling located to |                                       |                                                                                                                                                                                                                                                                                      |                                                                                                              | he site is<br>is bordered by<br>rrounded by<br>elling located to                                                                                              |
| Use(s) Propose                                                                                                                                                                                                                                                                                                                                                                                              |                                       | ne south there is low-de<br>Residential (Use Class                                                                                                                                                                                                                                   |                                                                                                              | ent.                                                                                                                                                          |
| Planning Histo                                                                                                                                                                                                                                                                                                                                                                                              |                                       |                                                                                                                                                                                                                                                                                      |                                                                                                              |                                                                                                                                                               |
| There is no relev                                                                                                                                                                                                                                                                                                                                                                                           | vant planning history                 | y on the site.                                                                                                                                                                                                                                                                       |                                                                                                              |                                                                                                                                                               |
| Suitability                                                                                                                                                                                                                                                                                                                                                                                                 |                                       |                                                                                                                                                                                                                                                                                      |                                                                                                              |                                                                                                                                                               |
| AONB                                                                                                                                                                                                                                                                                                                                                                                                        | sets Listed<br>n Area<br>k and Garden | <ul> <li>falls into two Green<br/>the Stage 2 Green<br/>releasing the wider<br/>located) was asses<br/>Green Belt of relea<br/>eastern part of the<br/>moderate harm.</li> <li>Historic Environn<br/>within the site bour<br/>Buildings to the ea<br/>Listed Buildings to</li> </ul> |                                                                                                              | ere assessed in<br>the Green Belt of<br>rity of the site is<br>n. Harm to the<br>ch the south<br>sessed as low-<br>ritage assets<br>are Listed<br>and Locally |
| <ul> <li>Physical Const</li> <li>Access</li> <li>Flood Zone</li> <li>Surface Wa</li> <li>Groundwate</li> </ul>                                                                                                                                                                                                                                                                                              | ter Flooding                          | <ul> <li>Surface Water Floor</li> <li>surface water floor</li> <li>Groundwater Floor</li> </ul>                                                                                                                                                                                      | site is in Flood Zone 1.<br>od Risk: The site is a<br>ding.<br>od Risk: Groundwater<br>ow the ground surface | t negligible risk of<br>levels of the site                                                                                                                    |

| <ul> <li>Groundwater Source<br/>Protection Zone (GSPZ)</li> <li>Contamination</li> <li>Noise</li> <li>Air Quality</li> </ul>                                                                                                                                                                                                                                                                                                                                                                                                                                                                                                    | <ul> <li>would lik<br/>narrow, v<br/>also no f<br/>possible<br/>varying v<br/>access to<br/>surfaced<br/>improver</li> <li>Contam</li> </ul> | ely be extremely<br>winding and unlit,<br>ootways along M<br>from Bell Lane, v<br>vidths of betweer<br>o approximately 4<br>. Depending on t<br>nents to Bell Lan | ouse Lane may be<br>challenging as the<br>with poor visibility<br>illhouse Lane. Acc<br>which is an unmach<br>of 3.1 and 5 metres<br>to dwellings. The<br>he scale of develo<br>e would be requir<br>h-east of the site<br>fill Site. | is road is<br>y. There are<br>cess may be<br>de private road<br>s providing<br>road is roughly<br>opment,<br>ed. |  |
|---------------------------------------------------------------------------------------------------------------------------------------------------------------------------------------------------------------------------------------------------------------------------------------------------------------------------------------------------------------------------------------------------------------------------------------------------------------------------------------------------------------------------------------------------------------------------------------------------------------------------------|----------------------------------------------------------------------------------------------------------------------------------------------|-------------------------------------------------------------------------------------------------------------------------------------------------------------------|---------------------------------------------------------------------------------------------------------------------------------------------------------------------------------------------------------------------------------------|------------------------------------------------------------------------------------------------------------------|--|
| <ul> <li>Potential Environmental<br/>Impacts:</li> <li>Landscape Character</li> <li>Air Quality (AQMA)</li> <li>Local Wildlife Site</li> <li>Local Nature Reserve</li> <li>SSSI</li> <li>Ancient Woodland</li> <li>Tree Preservation Order</li> <li>The Landscape Sensitivity Assessment classifies the site<br/>as having a high sensitivity to built development.</li> <li>The Landscape Sensitivity Assessment classifies the site<br/>as having a medium sensitivity to the historic character.</li> <li>Tree Preservation Order: All woodland on the site is<br/>covered by a Tree Preservation Order (TPO814).</li> </ul> |                                                                                                                                              |                                                                                                                                                                   |                                                                                                                                                                                                                                       |                                                                                                                  |  |
| Ancient/Veteran Tree                                                                                                                                                                                                                                                                                                                                                                                                                                                                                                                                                                                                            |                                                                                                                                              |                                                                                                                                                                   |                                                                                                                                                                                                                                       |                                                                                                                  |  |
| <ul> <li>Further Constraints/Considerations:</li> <li>HCC Ecology state biodiversity offsetting/net gain would be required. The site is adjacent</li> </ul>                                                                                                                                                                                                                                                                                                                                                                                                                                                                     |                                                                                                                                              |                                                                                                                                                                   |                                                                                                                                                                                                                                       |                                                                                                                  |  |
| <ul> <li>HCC Ecology state blodiversity onsetting/net gain would be required. The site is adjacent to NSS12 with similar habitat. Woodland should not be illuminated.</li> <li>HCC Highways have raised access issues with adjacent site NSS12 which has a similar profile to NSS3.</li> <li>Settlement Hierarchy (Core Strategy, 2011): The site is outside of any defined settlement, however it is located on the edge of Bedmond, which is defined as a 'village' in the Settlement Hierarchy.</li> <li>There is a Public Right of Way which runs through the site from east to west.</li> </ul>                            |                                                                                                                                              |                                                                                                                                                                   |                                                                                                                                                                                                                                       |                                                                                                                  |  |
| Availability (ownership/legal issues)                                                                                                                                                                                                                                                                                                                                                                                                                                                                                                                                                                                           |                                                                                                                                              |                                                                                                                                                                   |                                                                                                                                                                                                                                       |                                                                                                                  |  |
| The site is in single ownership and the site is being promoted by the landowner.                                                                                                                                                                                                                                                                                                                                                                                                                                                                                                                                                |                                                                                                                                              |                                                                                                                                                                   |                                                                                                                                                                                                                                       |                                                                                                                  |  |
| Achievability<br>The promoters of the site have not specified any issues regarding the viability in developing the                                                                                                                                                                                                                                                                                                                                                                                                                                                                                                              |                                                                                                                                              |                                                                                                                                                                   |                                                                                                                                                                                                                                       |                                                                                                                  |  |
| site.                                                                                                                                                                                                                                                                                                                                                                                                                                                                                                                                                                                                                           | specified any I                                                                                                                              | ssues regarding                                                                                                                                                   |                                                                                                                                                                                                                                       | eroping the                                                                                                      |  |
| Potential Density                                                                                                                                                                                                                                                                                                                                                                                                                                                                                                                                                                                                               |                                                                                                                                              |                                                                                                                                                                   |                                                                                                                                                                                                                                       |                                                                                                                  |  |
| Landowner Proposed DPH                                                                                                                                                                                                                                                                                                                                                                                                                                                                                                                                                                                                          | N/A                                                                                                                                          | Landowner Pro                                                                                                                                                     | posed Dwelling R                                                                                                                                                                                                                      | ange N/A                                                                                                         |  |
| Indicative DPH                                                                                                                                                                                                                                                                                                                                                                                                                                                                                                                                                                                                                  | 20-30                                                                                                                                        | Indicative Dwel                                                                                                                                                   |                                                                                                                                                                                                                                       | 12-18                                                                                                            |  |
| Phasing                                                                                                                                                                                                                                                                                                                                                                                                                                                                                                                                                                                                                         |                                                                                                                                              |                                                                                                                                                                   | <u> </u>                                                                                                                                                                                                                              |                                                                                                                  |  |
| 0-5 years x 6-10 year                                                                                                                                                                                                                                                                                                                                                                                                                                                                                                                                                                                                           | s                                                                                                                                            | 11-15 years                                                                                                                                                       | 16+ yea                                                                                                                                                                                                                               | ars                                                                                                              |  |
| Conclusion                                                                                                                                                                                                                                                                                                                                                                                                                                                                                                                                                                                                                      |                                                                                                                                              |                                                                                                                                                                   | · · ·                                                                                                                                                                                                                                 | ·                                                                                                                |  |
| The site is entirely covered by prote                                                                                                                                                                                                                                                                                                                                                                                                                                                                                                                                                                                           |                                                                                                                                              | l is therefore con                                                                                                                                                | sidered to be uns                                                                                                                                                                                                                     | uitable. The                                                                                                     |  |
| site is considered to be undeliverab                                                                                                                                                                                                                                                                                                                                                                                                                                                                                                                                                                                            |                                                                                                                                              | 1                                                                                                                                                                 |                                                                                                                                                                                                                                       |                                                                                                                  |  |
| Suitable No A                                                                                                                                                                                                                                                                                                                                                                                                                                                                                                                                                                                                                   | vailable                                                                                                                                     | Yes                                                                                                                                                               | Achievable                                                                                                                                                                                                                            | Yes                                                                                                              |  |