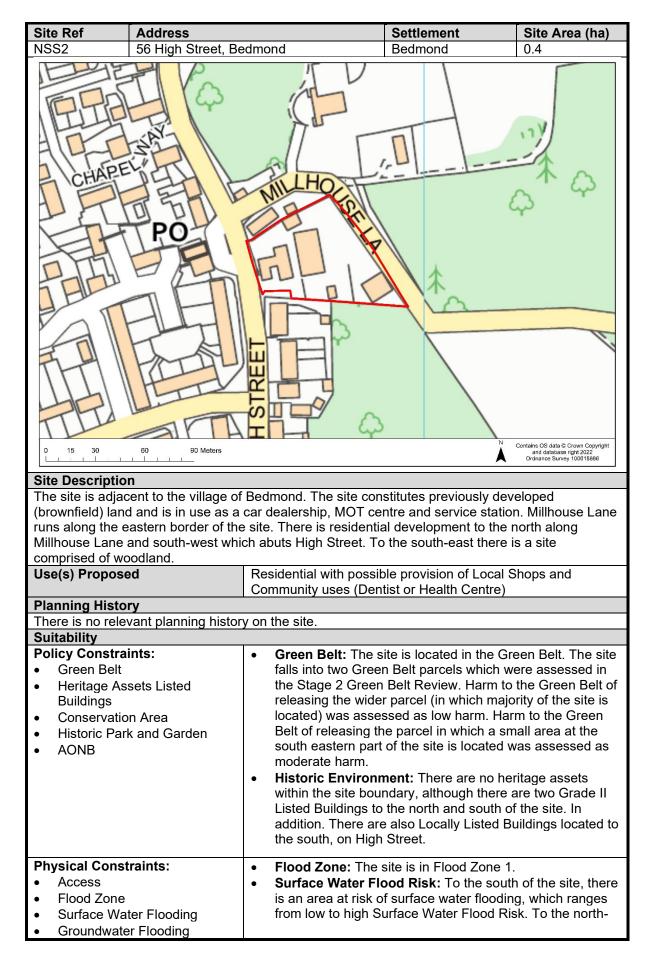

| <ul> <li>Potential Environmental<br/>Impacts:         <ul> <li>Landscape Character</li> <li>Landscape Character</li> <li>Air Quality (AQMA)</li> <li>Local Wildlife Site</li> <li>Local Nature Reserve</li> <li>SSSI</li> <li>Ancient Woodland</li> <li>Tree Preservation Order</li> <li>Ancient/Veteran Tree</li> </ul> </li> <li>HCC Ecology state the ancient woodland to the east and woodland to the south should not be illuminated.</li> <li>Settlement Hierarchy (Core Strategy, 2011): The site is located in the Bedmond, which is defined as a 'village' in the Settlement Hierarchy. The site is located within the area proposed for insetting in Bedmond.</li> <li>The site supports a local business and development would result in a loss of employment floorspace, unless re-provisioned.</li> </ul> <li>Promoters of the site are promoting the site with potential for the provision of local shops and a community use as a health centre or dentist although viability evidence would likely be needed to demonstrate that this is achievable.</li> |  |  |  |  |  |  |
|---------------------------------------------------------------------------------------------------------------------------------------------------------------------------------------------------------------------------------------------------------------------------------------------------------------------------------------------------------------------------------------------------------------------------------------------------------------------------------------------------------------------------------------------------------------------------------------------------------------------------------------------------------------------------------------------------------------------------------------------------------------------------------------------------------------------------------------------------------------------------------------------------------------------------------------------------------------------------------------------------------------------------------------------------------------------------|--|--|--|--|--|--|
| <ul> <li>HCC Ecology state the ancient woodland to the east and woodland to the south should not be illuminated.</li> <li>Settlement Hierarchy (Core Strategy, 2011): The site is located in the Bedmond, which is defined as a 'village' in the Settlement Hierarchy. The site is located within the area proposed for insetting in Bedmond.</li> <li>The site supports a local business and development would result in a loss of employment floorspace, unless re-provisioned.</li> <li>Promoters of the site are promoting the site with potential for the provision of local shops and a community use as a health centre or dentist although viability evidence would likely be needed to demonstrate that this is achievable.</li> </ul>                                                                                                                                                                                                                                                                                                                           |  |  |  |  |  |  |
| <ul> <li>be illuminated.</li> <li>Settlement Hierarchy (Core Strategy, 2011): The site is located in the Bedmond, which is defined as a 'village' in the Settlement Hierarchy. The site is located within the area proposed for insetting in Bedmond.</li> <li>The site supports a local business and development would result in a loss of employment floorspace, unless re-provisioned.</li> <li>Promoters of the site are promoting the site with potential for the provision of local shops and a community use as a health centre or dentist although viability evidence would likely be needed to demonstrate that this is achievable.</li> </ul>                                                                                                                                                                                                                                                                                                                                                                                                                   |  |  |  |  |  |  |
| Availability (ownership/legal issues)                                                                                                                                                                                                                                                                                                                                                                                                                                                                                                                                                                                                                                                                                                                                                                                                                                                                                                                                                                                                                                     |  |  |  |  |  |  |
| Availability (ownership/legal issues)                                                                                                                                                                                                                                                                                                                                                                                                                                                                                                                                                                                                                                                                                                                                                                                                                                                                                                                                                                                                                                     |  |  |  |  |  |  |
| The site is in single ownership and the site is being promoted by the landowner.                                                                                                                                                                                                                                                                                                                                                                                                                                                                                                                                                                                                                                                                                                                                                                                                                                                                                                                                                                                          |  |  |  |  |  |  |
| Achievability                                                                                                                                                                                                                                                                                                                                                                                                                                                                                                                                                                                                                                                                                                                                                                                                                                                                                                                                                                                                                                                             |  |  |  |  |  |  |
| The promoters of the site have not specified any issues regarding the viability in developing the site.                                                                                                                                                                                                                                                                                                                                                                                                                                                                                                                                                                                                                                                                                                                                                                                                                                                                                                                                                                   |  |  |  |  |  |  |
| Potential Density                                                                                                                                                                                                                                                                                                                                                                                                                                                                                                                                                                                                                                                                                                                                                                                                                                                                                                                                                                                                                                                         |  |  |  |  |  |  |
| Landowner Proposed DPH         50         Landowner Proposed Dwelling Range         20                                                                                                                                                                                                                                                                                                                                                                                                                                                                                                                                                                                                                                                                                                                                                                                                                                                                                                                                                                                    |  |  |  |  |  |  |
| Indicative DPH30-50Indicative Dwelling Range12-20                                                                                                                                                                                                                                                                                                                                                                                                                                                                                                                                                                                                                                                                                                                                                                                                                                                                                                                                                                                                                         |  |  |  |  |  |  |
| Phasing                                                                                                                                                                                                                                                                                                                                                                                                                                                                                                                                                                                                                                                                                                                                                                                                                                                                                                                                                                                                                                                                   |  |  |  |  |  |  |
| 0-5 years x 6-10 years x 11-15 years 16+ years                                                                                                                                                                                                                                                                                                                                                                                                                                                                                                                                                                                                                                                                                                                                                                                                                                                                                                                                                                                                                            |  |  |  |  |  |  |
| Conclusion                                                                                                                                                                                                                                                                                                                                                                                                                                                                                                                                                                                                                                                                                                                                                                                                                                                                                                                                                                                                                                                                |  |  |  |  |  |  |
| The site is deemed suitable for development as it constitutes as brownfield land. Development                                                                                                                                                                                                                                                                                                                                                                                                                                                                                                                                                                                                                                                                                                                                                                                                                                                                                                                                                                             |  |  |  |  |  |  |
| would need to take into consideration the heritage assets adjacent to the site. The site is both available and achievable. The site is deemed deliverable.                                                                                                                                                                                                                                                                                                                                                                                                                                                                                                                                                                                                                                                                                                                                                                                                                                                                                                                |  |  |  |  |  |  |
| Suitable         Yes         Available         Yes         Achievable         Yes                                                                                                                                                                                                                                                                                                                                                                                                                                                                                                                                                                                                                                                                                                                                                                                                                                                                                                                                                                                         |  |  |  |  |  |  |