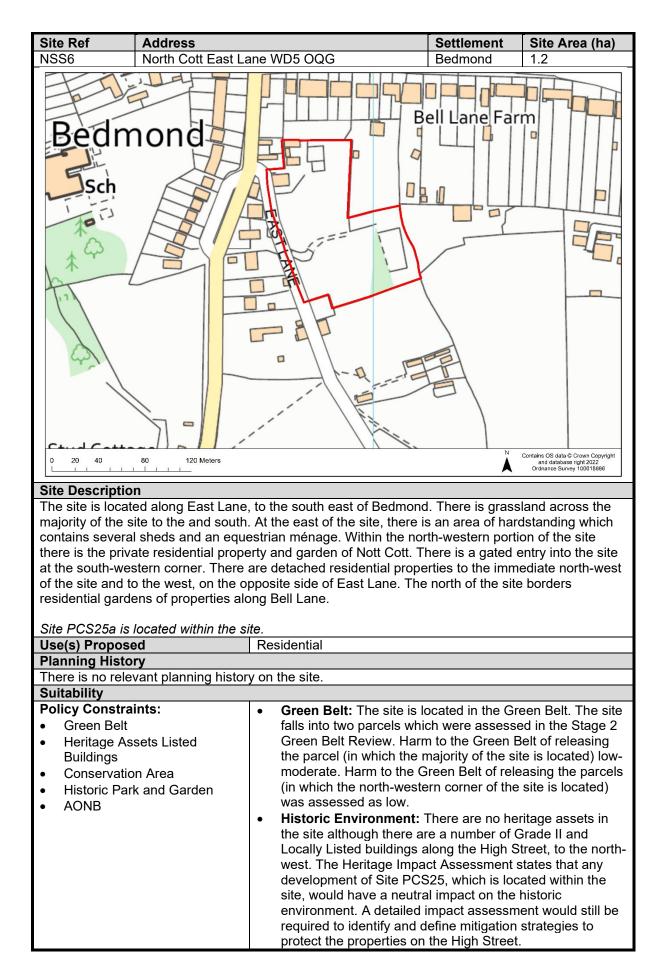

| Site Ref                                                                                                                                                                                                                                                                                                                                                                                                    | Address                               |                                                                                                                                                                                                                                                                                      | Settlement                                                                                                   | Site Area (ha)                                                                                                                                                |
|-------------------------------------------------------------------------------------------------------------------------------------------------------------------------------------------------------------------------------------------------------------------------------------------------------------------------------------------------------------------------------------------------------------|---------------------------------------|--------------------------------------------------------------------------------------------------------------------------------------------------------------------------------------------------------------------------------------------------------------------------------------|--------------------------------------------------------------------------------------------------------------|---------------------------------------------------------------------------------------------------------------------------------------------------------------|
| NSS3                                                                                                                                                                                                                                                                                                                                                                                                        |                                       | I Lane and Millhouse                                                                                                                                                                                                                                                                 | Bedmond                                                                                                      | 0.6                                                                                                                                                           |
|                                                                                                                                                                                                                                                                                                                                                                                                             | Lane, Bedmond                         | Harefield                                                                                                                                                                                                                                                                            | MILLHOUSE LAN<br>Woo                                                                                         | Ψ                                                                                                                                                             |
| Site Description The site is located in Bedmond and lies between Bell Lane and Millhouse Lane. The site is comprised of greenfield land which is in use as a woodland. The south of the site is bordered by Bell Lane and Millhouse Lane runs along the north of the boundary. The site is surrounded by woodland to the west and open grassland to the east, with a single residential dwelling located to |                                       |                                                                                                                                                                                                                                                                                      |                                                                                                              | he site is<br>is bordered by<br>rrounded by<br>elling located to                                                                                              |
| Use(s) Propose                                                                                                                                                                                                                                                                                                                                                                                              |                                       | ne south there is low-de<br>Residential (Use Class                                                                                                                                                                                                                                   |                                                                                                              | ent.                                                                                                                                                          |
| Planning Histo                                                                                                                                                                                                                                                                                                                                                                                              |                                       |                                                                                                                                                                                                                                                                                      |                                                                                                              |                                                                                                                                                               |
| There is no relev                                                                                                                                                                                                                                                                                                                                                                                           | vant planning history                 | y on the site.                                                                                                                                                                                                                                                                       |                                                                                                              |                                                                                                                                                               |
| Suitability                                                                                                                                                                                                                                                                                                                                                                                                 |                                       |                                                                                                                                                                                                                                                                                      |                                                                                                              |                                                                                                                                                               |
| AONB                                                                                                                                                                                                                                                                                                                                                                                                        | sets Listed<br>n Area<br>k and Garden | <ul> <li>falls into two Green<br/>the Stage 2 Green<br/>releasing the wider<br/>located) was asses<br/>Green Belt of relea<br/>eastern part of the<br/>moderate harm.</li> <li>Historic Environn<br/>within the site bour<br/>Buildings to the ea<br/>Listed Buildings to</li> </ul> |                                                                                                              | ere assessed in<br>the Green Belt of<br>rity of the site is<br>n. Harm to the<br>ch the south<br>sessed as low-<br>ritage assets<br>are Listed<br>and Locally |
| <ul> <li>Physical Const</li> <li>Access</li> <li>Flood Zone</li> <li>Surface Wa</li> <li>Groundwate</li> </ul>                                                                                                                                                                                                                                                                                              | ter Flooding                          | <ul> <li>Surface Water Floor</li> <li>surface water floor</li> <li>Groundwater Floor</li> </ul>                                                                                                                                                                                      | site is in Flood Zone 1.<br>od Risk: The site is a<br>ding.<br>od Risk: Groundwater<br>ow the ground surface | t negligible risk of<br>levels of the site                                                                                                                    |

| <ul> <li>Groundwater Source<br/>Protection Zone (GSPZ)</li> <li>Contamination</li> <li>Noise</li> <li>Air Quality</li> </ul>                                                                                                                                                                                                                                                                                                                                                                                                                                                                                                    | <ul> <li>would lik<br/>narrow, v<br/>also no f<br/>possible<br/>varying v<br/>access to<br/>surfaced<br/>improver</li> <li>Contam</li> </ul> | ely be extremely<br>winding and unlit,<br>ootways along M<br>from Bell Lane, v<br>vidths of betweer<br>o approximately 4<br>. Depending on t<br>nents to Bell Lan | ouse Lane may be<br>challenging as the<br>with poor visibility<br>illhouse Lane. Acc<br>which is an unmach<br>of 3.1 and 5 metres<br>to dwellings. The<br>he scale of develo<br>e would be requir<br>h-east of the site<br>fill Site. | is road is<br>y. There are<br>cess may be<br>de private road<br>s providing<br>road is roughly<br>opment,<br>ed. |  |
|---------------------------------------------------------------------------------------------------------------------------------------------------------------------------------------------------------------------------------------------------------------------------------------------------------------------------------------------------------------------------------------------------------------------------------------------------------------------------------------------------------------------------------------------------------------------------------------------------------------------------------|----------------------------------------------------------------------------------------------------------------------------------------------|-------------------------------------------------------------------------------------------------------------------------------------------------------------------|---------------------------------------------------------------------------------------------------------------------------------------------------------------------------------------------------------------------------------------|------------------------------------------------------------------------------------------------------------------|--|
| <ul> <li>Potential Environmental<br/>Impacts:</li> <li>Landscape Character</li> <li>Air Quality (AQMA)</li> <li>Local Wildlife Site</li> <li>Local Nature Reserve</li> <li>SSSI</li> <li>Ancient Woodland</li> <li>Tree Preservation Order</li> <li>The Landscape Sensitivity Assessment classifies the site<br/>as having a high sensitivity to built development.</li> <li>The Landscape Sensitivity Assessment classifies the site<br/>as having a medium sensitivity to the historic character.</li> <li>Tree Preservation Order: All woodland on the site is<br/>covered by a Tree Preservation Order (TPO814).</li> </ul> |                                                                                                                                              |                                                                                                                                                                   |                                                                                                                                                                                                                                       |                                                                                                                  |  |
| Ancient/Veteran Tree                                                                                                                                                                                                                                                                                                                                                                                                                                                                                                                                                                                                            |                                                                                                                                              |                                                                                                                                                                   |                                                                                                                                                                                                                                       |                                                                                                                  |  |
| <ul> <li>Further Constraints/Considerations:</li> <li>HCC Ecology state biodiversity offsetting/net gain would be required. The site is adjacent</li> </ul>                                                                                                                                                                                                                                                                                                                                                                                                                                                                     |                                                                                                                                              |                                                                                                                                                                   |                                                                                                                                                                                                                                       |                                                                                                                  |  |
| <ul> <li>HCC Ecology state blodiversity onsetting/net gain would be required. The site is adjacent to NSS12 with similar habitat. Woodland should not be illuminated.</li> <li>HCC Highways have raised access issues with adjacent site NSS12 which has a similar profile to NSS3.</li> <li>Settlement Hierarchy (Core Strategy, 2011): The site is outside of any defined settlement, however it is located on the edge of Bedmond, which is defined as a 'village' in the Settlement Hierarchy.</li> <li>There is a Public Right of Way which runs through the site from east to west.</li> </ul>                            |                                                                                                                                              |                                                                                                                                                                   |                                                                                                                                                                                                                                       |                                                                                                                  |  |
| Availability (ownership/legal issues)                                                                                                                                                                                                                                                                                                                                                                                                                                                                                                                                                                                           |                                                                                                                                              |                                                                                                                                                                   |                                                                                                                                                                                                                                       |                                                                                                                  |  |
| The site is in single ownership and the site is being promoted by the landowner.                                                                                                                                                                                                                                                                                                                                                                                                                                                                                                                                                |                                                                                                                                              |                                                                                                                                                                   |                                                                                                                                                                                                                                       |                                                                                                                  |  |
| Achievability<br>The promoters of the site have not specified any issues regarding the viability in developing the                                                                                                                                                                                                                                                                                                                                                                                                                                                                                                              |                                                                                                                                              |                                                                                                                                                                   |                                                                                                                                                                                                                                       |                                                                                                                  |  |
| site.                                                                                                                                                                                                                                                                                                                                                                                                                                                                                                                                                                                                                           | specified any I                                                                                                                              | ssues regarding                                                                                                                                                   |                                                                                                                                                                                                                                       | eroping the                                                                                                      |  |
| Potential Density                                                                                                                                                                                                                                                                                                                                                                                                                                                                                                                                                                                                               |                                                                                                                                              |                                                                                                                                                                   |                                                                                                                                                                                                                                       |                                                                                                                  |  |
| Landowner Proposed DPH                                                                                                                                                                                                                                                                                                                                                                                                                                                                                                                                                                                                          | N/A                                                                                                                                          | Landowner Pro                                                                                                                                                     | posed Dwelling R                                                                                                                                                                                                                      | ange N/A                                                                                                         |  |
| Indicative DPH                                                                                                                                                                                                                                                                                                                                                                                                                                                                                                                                                                                                                  | 20-30                                                                                                                                        | Indicative Dwel                                                                                                                                                   |                                                                                                                                                                                                                                       | 12-18                                                                                                            |  |
| Phasing                                                                                                                                                                                                                                                                                                                                                                                                                                                                                                                                                                                                                         |                                                                                                                                              |                                                                                                                                                                   | <u> </u>                                                                                                                                                                                                                              |                                                                                                                  |  |
| 0-5 years x 6-10 year                                                                                                                                                                                                                                                                                                                                                                                                                                                                                                                                                                                                           | s                                                                                                                                            | 11-15 years                                                                                                                                                       | 16+ yea                                                                                                                                                                                                                               | ars                                                                                                              |  |
| Conclusion                                                                                                                                                                                                                                                                                                                                                                                                                                                                                                                                                                                                                      |                                                                                                                                              |                                                                                                                                                                   | · · ·                                                                                                                                                                                                                                 | ·                                                                                                                |  |
| The site is entirely covered by prote                                                                                                                                                                                                                                                                                                                                                                                                                                                                                                                                                                                           |                                                                                                                                              | l is therefore con                                                                                                                                                | sidered to be uns                                                                                                                                                                                                                     | uitable. The                                                                                                     |  |
| site is considered to be undeliverab                                                                                                                                                                                                                                                                                                                                                                                                                                                                                                                                                                                            |                                                                                                                                              | 1                                                                                                                                                                 |                                                                                                                                                                                                                                       |                                                                                                                  |  |
| Suitable No A                                                                                                                                                                                                                                                                                                                                                                                                                                                                                                                                                                                                                   | vailable                                                                                                                                     | Yes                                                                                                                                                               | Achievable                                                                                                                                                                                                                            | Yes                                                                                                              |  |