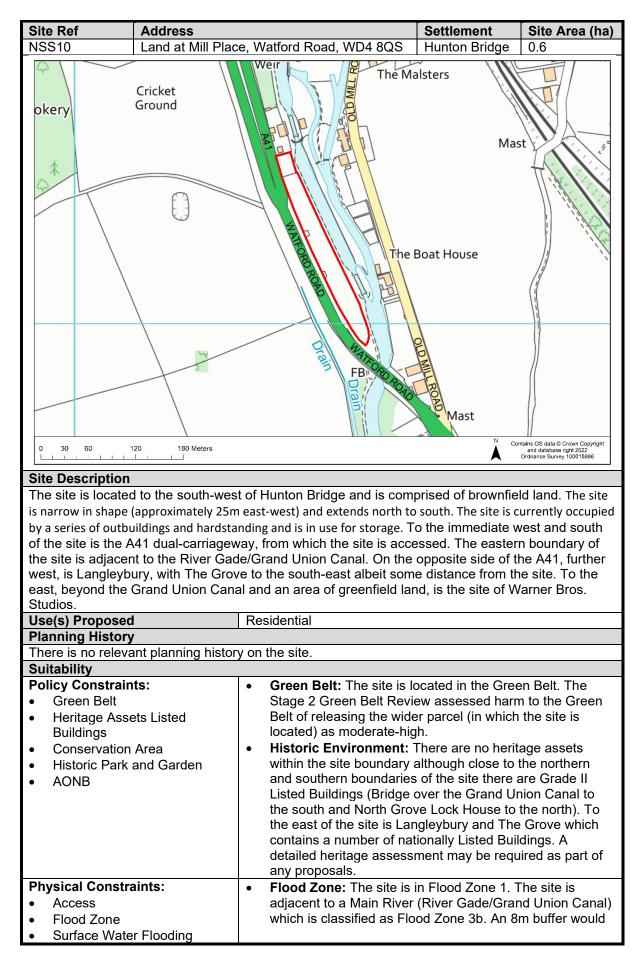

| ov allows for run | al exception cites | within and immo      | diately adjacant   |  |  |
| The draft Affordable Housing Polic                                                                                                   |                   |                    |                      |                    |  |  |
| The draft Affordable Housing Polic to the village core areas of Bedmo                                                                | ond and Sarratt.  | The site is not a  | djacent to the villa | age core of        |  |  |
| The draft Affordable Housing Polic                                                                                                   | ond and Sarratt.  | The site is not a  | djacent to the villa | age core of        |  |  |



| <ul> <li>Groundwater Flooding</li> <li>Groundwater Source<br/>Protection Zone (GSPZ)</li> <li>Contamination</li> <li>Noise</li> <li>Air Quality</li> </ul>                                                                                             | <ul> <li>be required between residential development and the Main River.</li> <li>Surface Water Flood Risk: The site is at negligible risk surface water flooding.</li> <li>Groundwater Flood Risk: Across the majority of the site groundwater levels of the site are between 0.025m and 0.5m below the surface. Areas to the north of the site hav groundwater levels at or very near (within 0.025m) to the surface.</li> <li>GSPZ: The site is in GSPZ2.</li> <li>Access: HCC Highways state clarification over access onto A41 would be needed as the site loc