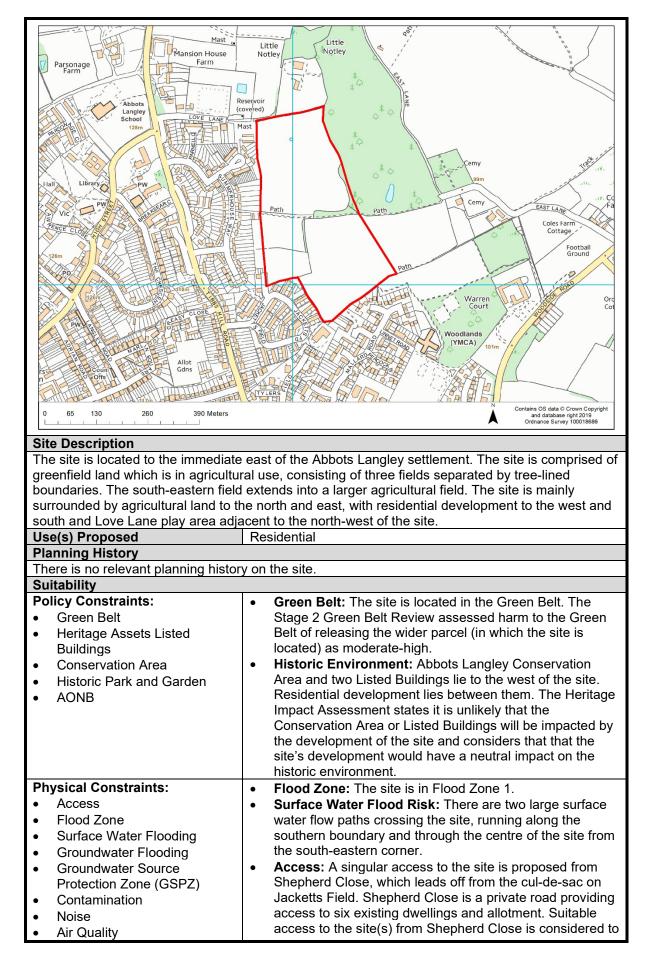

| Site Ref                                                                                                                                                                                                                                                                                                                                                                                                    | Address                               |                                                                                                                                                                                                                                                                                      | Settlement                                                                                                   | Site Area (ha)                                                                                                                                                |
|-------------------------------------------------------------------------------------------------------------------------------------------------------------------------------------------------------------------------------------------------------------------------------------------------------------------------------------------------------------------------------------------------------------|---------------------------------------|--------------------------------------------------------------------------------------------------------------------------------------------------------------------------------------------------------------------------------------------------------------------------------------|--------------------------------------------------------------------------------------------------------------|---------------------------------------------------------------------------------------------------------------------------------------------------------------|
| NSS3                                                                                                                                                                                                                                                                                                                                                                                                        |                                       | I Lane and Millhouse                                                                                                                                                                                                                                                                 | Bedmond                                                                                                      | 0.6                                                                                                                                                           |
|                                                                                                                                                                                                                                                                                                                                                                                                             | Lane, Bedmond                         | Harefield                                                                                                                                                                                                                                                                            | MILLHOUSE LAN<br>Woo                                                                                         | Ψ                                                                                                                                                             |
| Site Description The site is located in Bedmond and lies between Bell Lane and Millhouse Lane. The site is comprised of greenfield land which is in use as a woodland. The south of the site is bordered by Bell Lane and Millhouse Lane runs along the north of the boundary. The site is surrounded by woodland to the west and open grassland to the east, with a single residential dwelling located to |                                       |                                                                                                                                                                                                                                                                                      |                                                                                                              | he site is<br>is bordered by<br>rrounded by<br>elling located to                                                                                              |
| Use(s) Propose                                                                                                                                                                                                                                                                                                                                                                                              |                                       | ne south there is low-de<br>Residential (Use Class                                                                                                                                                                                                                                   |                                                                                                              | ent.                                                                                                                                                          |
| Planning Histo                                                                                                                                                                                                                                                                                                                                                                                              |                                       |                                                                                                                                                                                                                                                                                      |                                                                                                              |                                                                                                                                                               |
| There is no relev                                                                                                                                                                                                                                                                                                                                                                                           | vant planning history                 | y on the site.                                                                                                                                                                                                                                                                       |                                                                                                              |                                                                                                                                                               |
| Suitability                                                                                                                                                                                                                                                                                                                                                                                                 |                                       |                                                                                                                                                                                                                                                                                      |                                                                                                              |                                                                                                                                                               |
| AONB                                                                                                                                                                                                                                                                                                                                                                                                        | sets Listed<br>n Area<br>k and Garden | <ul> <li>falls into two Green<br/>the Stage 2 Green<br/>releasing the wider<br/>located) was asses<br/>Green Belt of relea<br/>eastern part of the<br/>moderate harm.</li> <li>Historic Environn<br/>within the site bour<br/>Buildings to the ea<br/>Listed Buildings to</li> </ul> |                                                                                                              | ere assessed in<br>the Green Belt of<br>rity of the site is<br>n. Harm to the<br>ch the south<br>sessed as low-<br>ritage assets<br>are Listed<br>and Locally |
| <ul> <li>Physical Const</li> <li>Access</li> <li>Flood Zone</li> <li>Surface Wa</li> <li>Groundwate</li> </ul>                                                                                                                                                                                                                                                                                              | ter Flooding                          | <ul> <li>Surface Water Floor</li> <li>surface water floor</li> <li>Groundwater Floor</li> </ul>                                                                                                                                                                                      | site is in Flood Zone 1.<br>od Risk: The site is a<br>ding.<br>od Risk: Groundwater<br>ow the ground surface | t negligible risk of<br>levels of the site                                                                                                                    |

| <ul> <li>Groundwater Source<br/>Protection Zone (GSPZ)</li> <li>Contamination</li> <li>Noise</li> <li>Air Quality</li> </ul>                                                                                                                                                                                                                                                                                                                                                                                                                                                                                                    | <ul> <li>would lik<br/>narrow, v<br/>also no f<br/>possible<br/>varying v<br/>access to<br/>surfaced<br/>improver</li> <li>Contam</li> </ul> | ely be extremely<br>winding and unlit,<br>ootways along M<br>from Bell Lane, v<br>vidths of betweer<br>o approximately 4<br>. Depending on t<br>nents to Bell Lan | ouse Lane may be<br>challenging as the<br>with poor visibility<br>illhouse Lane. Acc<br>which is an unmach<br>of 3.1 and 5 metres<br>to dwellings. The<br>he scale of develo<br>e would be requir<br>h-east of the site<br>fill Site. | is road is<br>y. There are<br>cess may be<br>de private road<br>s providing<br>road is roughly<br>opment,<br>ed. |  |
|---------------------------------------------------------------------------------------------------------------------------------------------------------------------------------------------------------------------------------------------------------------------------------------------------------------------------------------------------------------------------------------------------------------------------------------------------------------------------------------------------------------------------------------------------------------------------------------------------------------------------------|----------------------------------------------------------------------------------------------------------------------------------------------|-------------------------------------------------------------------------------------------------------------------------------------------------------------------|---------------------------------------------------------------------------------------------------------------------------------------------------------------------------------------------------------------------------------------|------------------------------------------------------------------------------------------------------------------|--|
| <ul> <li>Potential Environmental<br/>Impacts:</li> <li>Landscape Character</li> <li>Air Quality (AQMA)</li> <li>Local Wildlife Site</li> <li>Local Nature Reserve</li> <li>SSSI</li> <li>Ancient Woodland</li> <li>Tree Preservation Order</li> <li>The Landscape Sensitivity Assessment classifies the site<br/>as having a high sensitivity to built development.</li> <li>The Landscape Sensitivity Assessment classifies the site<br/>as having a medium sensitivity to the historic character.</li> <li>Tree Preservation Order: All woodland on the site is<br/>covered by a Tree Preservation Order (TPO814).</li> </ul> |                                                                                                                                              |                                                                                                                                                                   |                                                                                                                                                                                                                                       |                                                                                                                  |  |
| Ancient/Veteran Tree                                                                                                                                                                                                                                                                                                                                                                                                                                                                                                                                                                                                            |                                                                                                                                              |                                                                                                                                                                   |                                                                                                                                                                                                                                       |                                                                                                                  |  |
| <ul> <li>Further Constraints/Considerations:</li> <li>HCC Ecology state biodiversity offsetting/net gain would be required. The site is adjacent</li> </ul>                                                                                                                                                                                                                                                                                                                                                                                                                                                                     |                                                                                                                                              |                                                                                                                                                                   |                                                                                                                                                                                                                                       |                                                                                                                  |  |
| <ul> <li>HCC Ecology state blodiversity onsetting/net gain would be required. The site is adjacent to NSS12 with similar habitat. Woodland should not be illuminated.</li> <li>HCC Highways have raised access issues with adjacent site NSS12 which has a similar profile to NSS3.</li> <li>Settlement Hierarchy (Core Strategy, 2011): The site is outside of any defined settlement, however it is located on the edge of Bedmond, which is defined as a 'village' in the Settlement Hierarchy.</li> <li>There is a Public Right of Way which runs through the site from east to west.</li> </ul>                            |                                                                                                                                              |                                                                                                                                                                   |                                                                                                                                                                                                                                       |                                                                                                                  |  |
| Availability (ownership/legal issues)                                                                                                                                                                                                                                                                                                                                                                                                                                                                                                                                                                                           |                                                                                                                                              |                                                                                                                                                                   |                                                                                                                                                                                                                                       |                                                                                                                  |  |
| The site is in single ownership and the site is being promoted by the landowner.                                                                                                                                                                                                                                                                                                                                                                                                                                                                                                                                                |                                                                                                                                              |                                                                                                                                                                   |                                                                                                                                                                                                                                       |                                                                                                                  |  |
| Achievability<br>The promoters of the site have not specified any issues regarding the viability in developing the                                                                                                                                                                                                                                                                                                                                                                                                                                                                                                              |                                                                                                                                              |                                                                                                                                                                   |                                                                                                                                                                                                                                       |                                                                                                                  |  |
| site.                                                                                                                                                                                                                                                                                                                                                                                                                                                                                                                                                                                                                           | specified any I                                                                                                                              | ssues regarding                                                                                                                                                   |                                                                                                                                                                                                                                       | eroping the                                                                                                      |  |
| Potential Density                                                                                                                                                                                                                                                                                                                                                                                                                                                                                                                                                                                                               |                                                                                                                                              |                                                                                                                                                                   |                                                                                                                                                                                                                                       |                                                                                                                  |  |
| Landowner Proposed DPH                                                                                                                                                                                                                                                                                                                                                                                                                                                                                                                                                                                                          | N/A                                                                                                                                          | Landowner Pro                                                                                                                                                     | posed Dwelling R                                                                                                                                                                                                                      | ange N/A                                                                                                         |  |
| Indicative DPH                                                                                                                                                                                                                                                                                                                                                                                                                                                                                                                                                                                                                  | 20-30                                                                                                                                        | Indicative Dwel                                                                                                                                                   |                                                                                                                                                                                                                                       | 12-18                                                                                                            |  |
| Phasing                                                                                                                                                                                                                                                                                                                                                                                                                                                                                                                                                                                                                         |                                                                                                                                              |                                                                                                                                                                   | <u> </u>                                                                                                                                                                                                                              |                                                                                                                  |  |
| 0-5 years x 6-10 year                                                                                                                                                                                                                                                                                                                                                                                                                                                                                                                                                                                                           | s                                                                                                                                            | 11-15 years                                                                                                                                                       | 16+ yea                                                                                                                                                                                                                               | ars                                                                                                              |  |
| Conclusion                                                                                                                                                                                                                                                                                                                                                                                                                                                                                                                                                                                                                      |                                                                                                                                              |                                                                                                                                                                   | · · ·                                                                                                                                                                                                                                 | ·                                                                                                                |  |
| The site is entirely covered by prote                                                                                                                                                                                                                                                                                                                                                                                                                                                                                                                                                                                           |                                                                                                                                              | l is therefore con                                                                                                                                                | sidered to be uns                                                                                                                                                                                                                     | uitable. The                                                                                                     |  |
| site is considered to be undeliverab                                                                                                                                                                                                                                                                                                                                                                                                                                                                                                                                                                                            |                                                                                                                                              | 1                                                                                                                                                                 |                                                                                                                                                                                                                                       |                                                                                                                  |  |
| Suitable No A                                                                                                                                                                                                                                                                                                                                                                                                                                                                                                                                                                                                                   | vailable                                                                                                                                     | Yes                                                                                                                                                               | Achievable                                                                                                                                                                                                                            | Yes                                                                                                              |  |