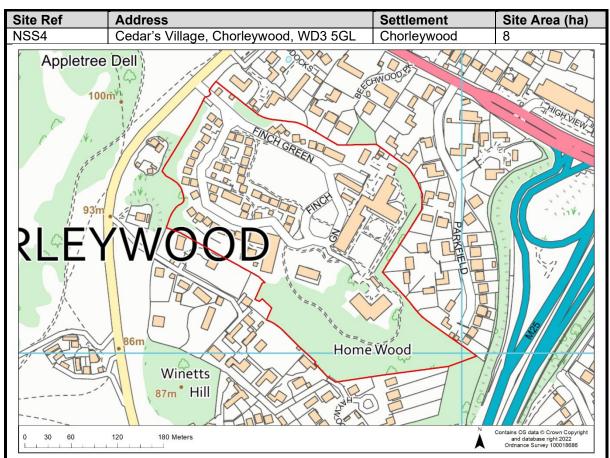

# Site Description

The site is located in Chorleywood. Majority of the site is comprised of previously developed land and is currently in use as retirement and care housing. The south east area within the site boundary is comprised of greenfield land which is in use as woodland. To the north, east and south of the site there is residential development. To the west of the site there is grassland with two areas containing as residential development.

| Use(s) Proposed  | Intensification of retirement and care housing (Use Class C2) |
|------------------|---------------------------------------------------------------|
| Planning History |                                                               |