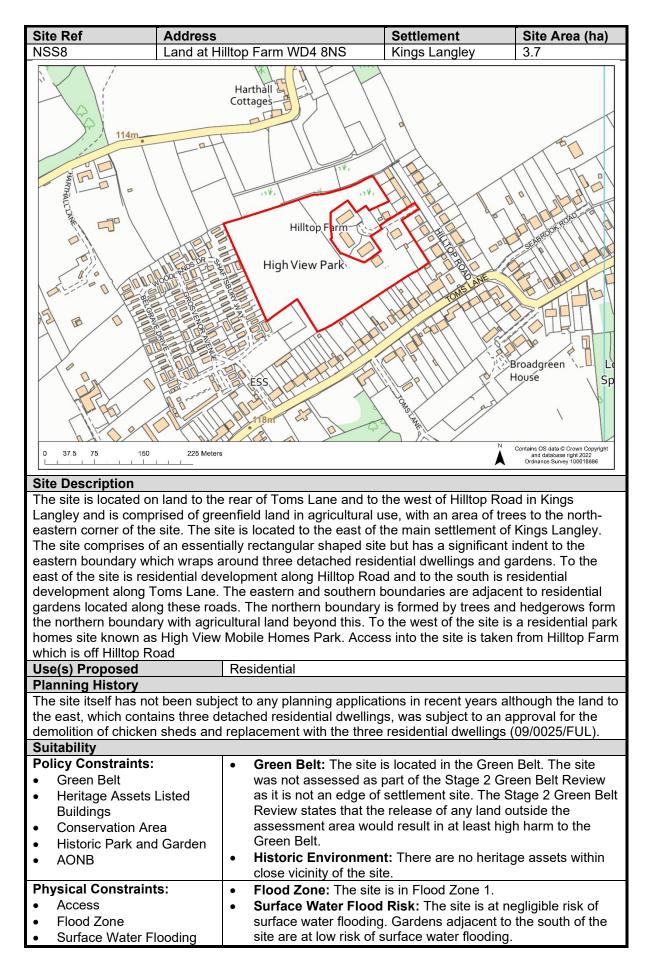

a would result in at least high harm to the Green Belt. It is not considered that the benefits of housing development as a result of releasing the site from the Green Belt would outweigh harm to the Green Belt when considering the washed-over status of Sarratt. The site is therefore considered to be unsuitable for residential allocation. One of the proposed uses of the site is for affordable housing (i.e. a rural exception site). Whilst it is considered that Sarratt should remain washed over by the Green Belt, the draft Affordable Housing policy allows for the provision of limited affordable housing for local community needs (rural exception sites) in Sarratt.

| SuitableNoAvailableYesAchievableYes |  |
|-------------------------------------|--|
|-------------------------------------|--|



| <ul> <li>Groundwater Flooding</li> <li>Groundwater Source<br/>Protection Zone (GSPZ)</li> <li>Contamination</li> <li>Noise</li> <li>Air Quality</li> </ul>                                                                          | <ul> <li>between 0</li> <li>GSPZ: Th</li> <li>Access: A<br/>is off Hillto<br/>existing re<br/>The promo<br/>widened a<br/>two 2m for<br/>Council's<br/>constraint<br/>traffic leve</li> </ul> | 0.025m and 0.5m<br>e site is in GSPZ<br>access into the site<br>p Road. The access<br>sidential dwelling<br>oter has stated th<br>nd upgraded to a<br>otways in accorda<br>standards. HCC H<br>the scale of develose<br>ls, along with imp | Groundwater leve<br>below the surface<br>3.<br>te is taken from H<br>ess would be shar<br>s that are situated<br>at the existing acc<br>t