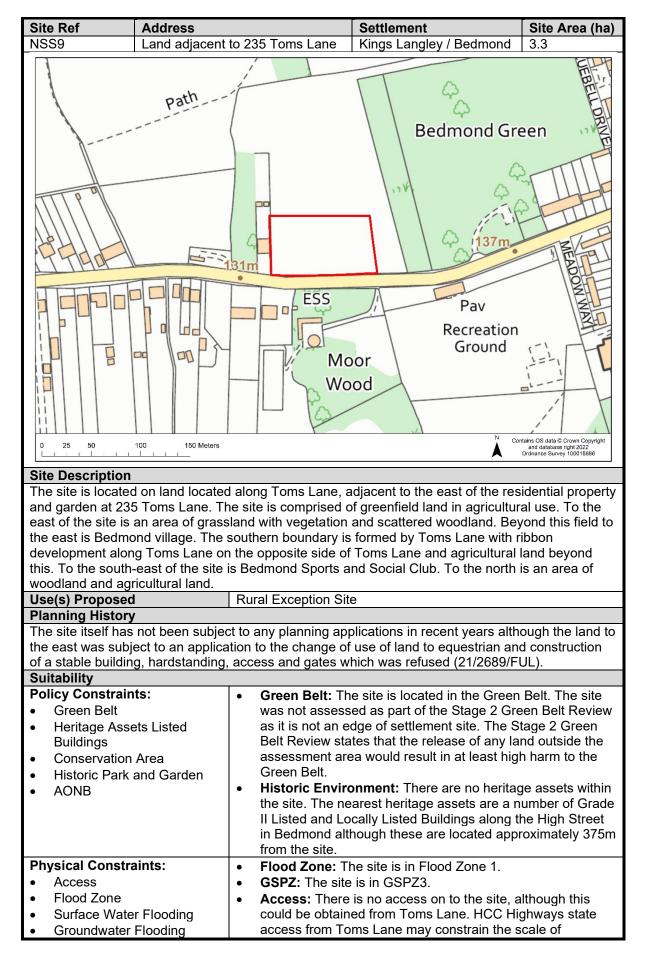

| Yes                                                                                                                                                                                                                                        | Achievable                                                                                                                                                                                                                                                            | Yes                                                                                      |                                                                                            |



| - Croundwater Severe                                                                                                                 | dovelopm          | nt due te the rea  | d width and exist    | ing traffic        |  |  |
|--------------------------------------------------------------------------------------------------------------------------------------|-------------------|--------------------|----------------------|--------------------|--|--|
| <ul> <li>Groundwater Source<br/>Protection Zone (GSPZ)</li> </ul>                                                                    |                   |                    | o vulnerable road    |                    |  |  |
| <ul> <li>Contamination</li> </ul>