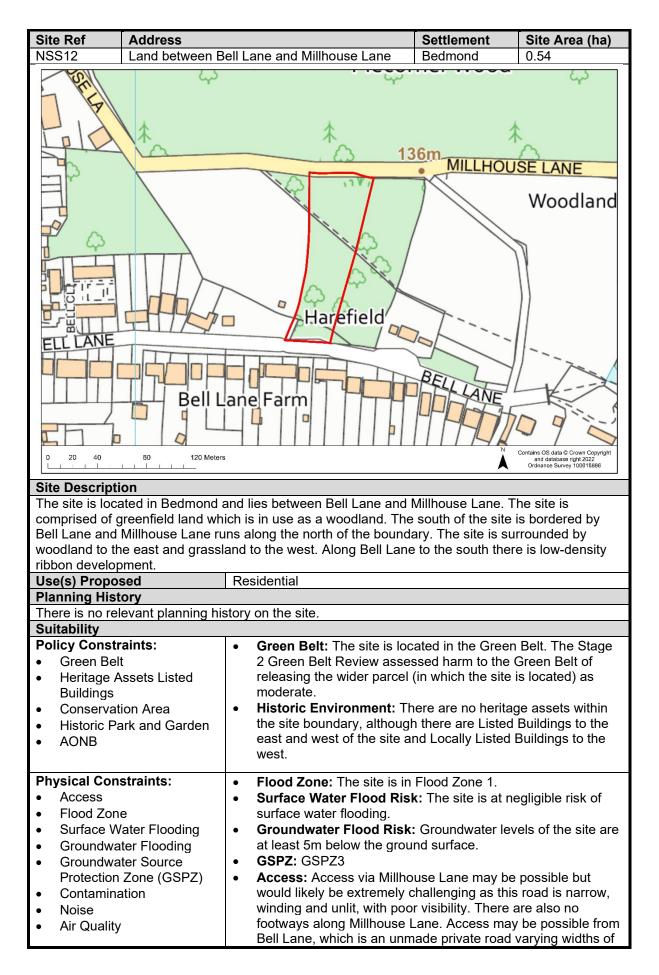

| Site Ref                                                                                                                                                                                                                                                                                                                                                                                                    | Address                               |                                                                                                                                                                                                                                                                                      | Settlement                                                                                                   | Site Area (ha)                                                                                                                                                |
|-------------------------------------------------------------------------------------------------------------------------------------------------------------------------------------------------------------------------------------------------------------------------------------------------------------------------------------------------------------------------------------------------------------|---------------------------------------|--------------------------------------------------------------------------------------------------------------------------------------------------------------------------------------------------------------------------------------------------------------------------------------|--------------------------------------------------------------------------------------------------------------|---------------------------------------------------------------------------------------------------------------------------------------------------------------|
| NSS3                                                                                                                                                                                                                                                                                                                                                                                                        |                                       | I Lane and Millhouse                                                                                                                                                                                                                                                                 | Bedmond                                                                                                      | 0.6                                                                                                                                                           |
|                                                                                                                                                                                                                                                                                                                                                                                                             | Lane, Bedmond                         | Harefield                                                                                                                                                                                                                                                                            | MILLHOUSE LAN<br>Woo                                                                                         | Ψ                                                                                                                                                             |
| Site Description The site is located in Bedmond and lies between Bell Lane and Millhouse Lane. The site is comprised of greenfield land which is in use as a woodland. The south of the site is bordered by Bell Lane and Millhouse Lane runs along the north of the boundary. The site is surrounded by woodland to the west and open grassland to the east, with a single residential dwelling located to |                                       |                                                                                                                                                                                                                                                                                      |                                                                                                              | he site is<br>is bordered by<br>rrounded by<br>elling located to                                                                                              |
| Use(s) Propose                                                                                                                                                                                                                                                                                                                                                                                              |                                       | ne south there is low-de<br>Residential (Use Class                                                                                                                                                                                                                                   |                                                                                                              | ent.                                                                                                                                                          |
| Planning Histo                                                                                                                                                                                                                                                                                                                                                                                              |                                       |                                                                                                                                                                                                                                                                                      |                                                                                                              |                                                                                                                                                               |
| There is no relev                                                                                                                                                                                                                                                                                                                                                                                           | vant planning history                 | y on the site.                                                                                                                                                                                                                                                                       |                                                                                                              |                                                                                                                                                               |
| Suitability                                                                                                                                                                                                                                                                                                                                                                                                 |                                       |                                                                                                                                                                                                                                                                                      |                                                                                                              |                                                                                                                                                               |
| AONB                                                                                                                                                                                                                                                                                                                                                                                                        | sets Listed<br>n Area<br>k and Garden | <ul> <li>falls into two Green<br/>the Stage 2 Green<br/>releasing the wider<br/>located) was asses<br/>Green Belt of relea<br/>eastern part of the<br/>moderate harm.</li> <li>Historic Environn<br/>within the site bour<br/>Buildings to the ea<br/>Listed Buildings to</li> </ul> |                                                                                                              | ere assessed in<br>the Green Belt of<br>rity of the site is<br>n. Harm to the<br>ch the south<br>sessed as low-<br>ritage assets<br>are Listed<br>and Locally |
| <ul> <li>Physical Const</li> <li>Access</li> <li>Flood Zone</li> <li>Surface Wa</li> <li>Groundwate</li> </ul>                                                                                                                                                                                                                                                                                              | ter Flooding                          | <ul> <li>Surface Water Floor</li> <li>surface water floor</li> <li>Groundwater Floor</li> </ul>                                                                                                                                                                                      | site is in Flood Zone 1.<br>od Risk: The site is a<br>ding.<br>od Risk: Groundwater<br>ow the ground surface | t negligible risk of<br>levels of the site                                                                                                                    |

| <ul> <li>Groundwater Source<br/>Protection Zone (GSPZ)</li> <li>Contamination</li> <li>Noise</li> <li>Air Quality</li> </ul>                                                                                                                                                                                                                                                                                                                                                                                                                                                                                                    | <ul> <li>would lik<br/>narrow, v<br/>also no f<br/>possible<br/>varying v<br/>access to<br/>surfaced<br/>improver</li> <li>Contam</li> </ul> | ely be extremely<br>winding and unlit,<br>ootways along M<br>from Bell Lane, v<br>vidths of betweer<br>o approximately 4<br>. Depending on t<br>nents to Bell Lan | ouse Lane may be<br>challenging as the<br>with poor visibility<br>illhouse Lane. Acc<br>which is an unmach<br>of 3.1 and 5 metres<br>to dwellings. The<br>he scale of develo<br>e would be requir<br>h-east of the site<br>fill Site. | is road is<br>y. There are<br>cess may be<br>de private road<br>s providing<br>road is roughly<br>opment,<br>ed. |  |
|---------------------------------------------------------------------------------------------------------------------------------------------------------------------------------------------------------------------------------------------------------------------------------------------------------------------------------------------------------------------------------------------------------------------------------------------------------------------------------------------------------------------------------------------------------------------------------------------------------------------------------|----------------------------------------------------------------------------------------------------------------------------------------------|-------------------------------------------------------------------------------------------------------------------------------------------------------------------|---------------------------------------------------------------------------------------------------------------------------------------------------------------------------------------------------------------------------------------|------------------------------------------------------------------------------------------------------------------|--|
| <ul> <li>Potential Environmental<br/>Impacts:</li> <li>Landscape Character</li> <li>Air Quality (AQMA)</li> <li>Local Wildlife Site</li> <li>Local Nature Reserve</li> <li>SSSI</li> <li>Ancient Woodland</li> <li>Tree Preservation Order</li> <li>The Landscape Sensitivity Assessment classifies the site<br/>as having a high sensitivity to built development.</li> <li>The Landscape Sensitivity Assessment classifies the site<br/>as having a medium sensitivity to the historic character.</li> <li>Tree Preservation Order: All woodland on the site is<br/>covered by a Tree Preservation Order (TPO814).</li> </ul> |                                                                                                                                              |                                                                                                                                                                   |                                                                                                                                                                                                                                       |                                                                                                                  |  |
| Ancient/Veteran Tree                                                                                                                                                                                                                                                                                                                                                                                                                                                                                                                                                                                                            |                                                                                                                                              |                                                                                                                                                                   |                                                                                                                                                                                                                                       |                                                                                                                  |  |
| <ul> <li>Further Constraints/Considerations:</li> <li>HCC Ecology state biodiversity offsetting/net gain would be required. The site is adjacent</li> </ul>                                                                                                                                                                                                                                                                                                                                                                                                                                                                     |                                                                                                                                              |                                                                                                                                                                   |                                                                                                                                                                                                                                       |                                                                                                                  |  |
| <ul> <li>HCC Ecology state blodiversity onsetting/net gain would be required. The site is adjacent to NSS12 with similar habitat. Woodland should not be illuminated.</li> <li>HCC Highways have raised access issues with adjacent site NSS12 which has a similar profile to NSS3.</li> <li>Settlement Hierarchy (Core Strategy, 2011): The site is outside of any defined settlement, however it is located on the edge of Bedmond, which is defined as a 'village' in the Settlement Hierarchy.</li> <li>There is a Public Right of Way which runs through the site from east to west.</li> </ul>                            |                                                                                                                                              |                                                                                                                                                                   |                                                                                                                                                                                                                                       |                                                                                                                  |  |
| Availability (ownership/legal issues)                                                                                                                                                                                                                                                                                                                                                                                                                                                                                                                                                                                           |                                                                                                                                              |                                                                                                                                                                   |                                                                                                                                                                                                                                       |                                                                                                                  |  |
| The site is in single ownership and the site is being promoted by the landowner.                                                                                                                                                                                                                                                                                                                                                                                                                                                                                                                                                |                                                                                                                                              |                                                                                                                                                                   |                                                                                                                                                                                                                                       |                                                                                                                  |  |
| Achievability<br>The promoters of the site have not specified any issues regarding the viability in developing the                                                                                                                                                                                                                                                                                                                                                                                                                                                                                                              |                                                                                                                                              |                                                                                                                                                                   |                                                                                                                                                                                                                                       |                                                                                                                  |  |
| site.                                                                                                                                                                                                                                                                                                                                                                                                                                                                                                                                                                                                                           | specified any I                                                                                                                              | ssues regarding                                                                                                                                                   |                                                                                                                                                                                                                                       | eroping the                                                                                                      |  |
| Potential Density                                                                                                                                                                                                                                                                                                                                                                                                                                                                                                                                                                                                               |                                                                                                                                              |                                                                                                                                                                   |                                                                                                                                                                                                                                       |                                                                                                                  |  |
| Landowner Proposed DPH                                                                                                                                                                                                                                                                                                                                                                                                                                                                                                                                                                                                          | N/A                                                                                                                                          | Landowner Pro                                                                                                                                                     | posed Dwelling R                                                                                                                                                                                                                      | ange N/A                                                                                                         |  |
| Indicative DPH                                                                                                                                                                                                                                                                                                                                                                                                                                                                                                                                                                                                                  | 20-30                                                                                                                                        | Indicative Dwel                                                                                                                                                   |                                                                                                                                                                                                                                       | 12-18                                                                                                            |  |
| Phasing                                                                                                                                                                                                                                                                                                                                                                                                                                                                                                                                                                                                                         |                                                                                                                                              |                                                                                                                                                                   | <u> </u>                                                                                                                                                                                                                              |                                                                                                                  |  |
| 0-5 years x 6-10 year                                                                                                                                                                                                                                                                                                                                                                                                                                                                                                                                                                                                           | s                                                                                                                                            | 11-15 years                                                                                                                                                       | 16+ yea                                                                                                                                                                                                                               | ars                                                                                                              |  |
| Conclusion                                                                                                                                                                                                                                                                                                                                                                                                                                                                                                                                                                                                                      |                                                                                                                                              |                                                                                                                                                                   | · · ·                                                                                                                                                                                                                                 | ·                                                                                                                |  |
| The site is entirely covered by prote                                                                                                                                                                                                                                                                                                                                                                                                                                                                                                                                                                                           |                                                                                                                                              | l is therefore con                                                                                                                                                | sidered to be uns                                                                                                                                                                                                                     | uitable. The                                                                                                     |  |
| site is considered to be undeliverab                                                                                                                                                                                                                                                                                                                                                                                                                                                                                                                                                                                            |                                                                                                                                              | 1                                                                                                                                                                 |                                                                                                                                                                                                                                       |                                                                                                                  |  |
| Suitable No A                                                                                                                                                                                                                                                                                                                                                                                                                                                                                                                                                                                                                   | vailable                                                                                                                                     | Yes                                                                                                                                                               | Achievable                                                                                                                                                                                                                            | Yes                                                                                                              |  |