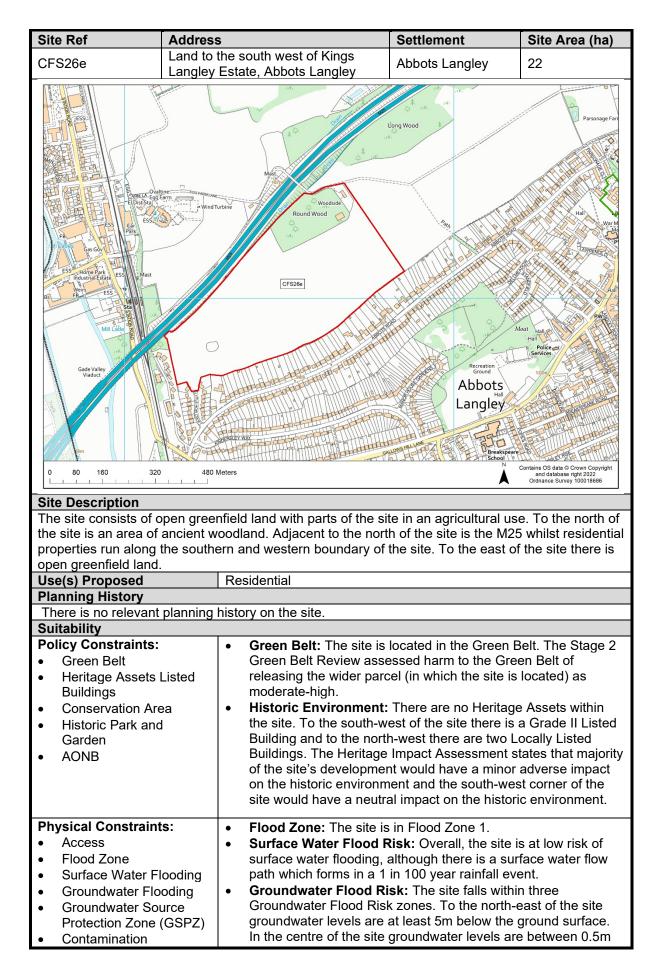

| Site Ref                                                                                                                                                                                                                                                                                                                                                                                                    | Address                               |                                                                                                                                                                                                                                                                                      | Settlement                                                                                                   | Site Area (ha)                                                                                                                                                |
|-------------------------------------------------------------------------------------------------------------------------------------------------------------------------------------------------------------------------------------------------------------------------------------------------------------------------------------------------------------------------------------------------------------|---------------------------------------|--------------------------------------------------------------------------------------------------------------------------------------------------------------------------------------------------------------------------------------------------------------------------------------|--------------------------------------------------------------------------------------------------------------|---------------------------------------------------------------------------------------------------------------------------------------------------------------|
| NSS3                                                                                                                                                                                                                                                                                                                                                                                                        |                                       | I Lane and Millhouse                                                                                                                                                                                                                                                                 | Bedmond                                                                                                      | 0.6                                                                                                                                                           |
|                                                                                                                                                                                                                                                                                                                                                                                                             | Lane, Bedmond                         | Harefield                                                                                                                                                                                                                                                                            | MILLHOUSE LAN<br>Woo                                                                                         | Ψ                                                                                                                                                             |
| Site Description The site is located in Bedmond and lies between Bell Lane and Millhouse Lane. The site is comprised of greenfield land which is in use as a woodland. The south of the site is bordered by Bell Lane and Millhouse Lane runs along the north of the boundary. The site is surrounded by woodland to the west and open grassland to the east, with a single residential dwelling located to |                                       |                                                                                                                                                                                                                                                                                      |                                                                                                              | he site is<br>is bordered by<br>rrounded by<br>elling located to                                                                                              |
| Use(s) Propose                                                                                                                                                                                                                                                                                                                                                                                              |                                       | ne south there is low-de<br>Residential (Use Class                                                                                                                                                                                                                                   |                                                                                                              | ent.                                                                                                                                                          |
| Planning Histo                                                                                                                                                                                                                                                                                                                                                                                              |                                       |                                                                                                                                                                                                                                                                                      |                                                                                                              |                                                                                                                                                               |
| There is no relev                                                                                                                                                                                                                                                                                                                                                                                           | vant planning history                 | y on the site.                                                                                                                                                                                                                                                                       |                                                                                                              |                                                                                                                                                               |
| Suitability                                                                                                                                                                                                                                                                                                                                                                                                 |                                       |                                                                                                                                                                                                                                                                                      |                                                                                                              |                                                                                                                                                               |
| AONB                                                                                                                                                                                                                                                                                                                                                                                                        | sets Listed<br>n Area<br>k and Garden | <ul> <li>falls into two Green<br/>the Stage 2 Green<br/>releasing the wider<br/>located) was asses<br/>Green Belt of relea<br/>eastern part of the<br/>moderate harm.</li> <li>Historic Environn<br/>within the site bour<br/>Buildings to the ea<br/>Listed Buildings to</li> </ul> |                                                                                                              | ere assessed in<br>the Green Belt of<br>rity of the site is<br>n. Harm to the<br>ch the south<br>sessed as low-<br>ritage assets<br>are Listed<br>and Locally |
| <ul> <li>Physical Const</li> <li>Access</li> <li>Flood Zone</li> <li>Surface Wa</li> <li>Groundwate</li> </ul>                                                                                                                                                                                                                                                                                              | ter Flooding                          | <ul> <li>Surface Water Floor</li> <li>surface water floor</li> <li>Groundwater Floor</li> </ul>                                                                                                                                                                                      | site is in Flood Zone 1.<br>od Risk: The site is a<br>ding.<br>od Risk: Groundwater<br>ow the ground surface | t negligible risk of<br>levels of the site                                                                                                                    |

| <ul> <li>Groundwater Source<br/>Protection Zone (GSPZ)</li> <li>Contamination</li> <li>Noise</li> <li>Air Quality</li> </ul>                                                                                                                                                                                                                                                                                                                                                                                                                                                                                                    | <ul> <li>would lik<br/>narrow, v<br/>also no f<br/>possible<br/>varying v<br/>access to<br/>surfaced<br/>improver</li> <li>Contam</li> </ul> | ely be extremely<br>winding and unlit,<br>ootways along M<br>from Bell Lane, v<br>vidths of betweer<br>o approximately 4<br>. Depending on t<br>nents to Bell Lan | ouse Lane may be<br>challenging as the<br>with poor visibility<br>illhouse Lane. Acc<br>which is an unmach<br>of 3.1 and 5 metres<br>to dwellings. The<br>he scale of develo<br>e would be requir<br>h-east of the site<br>fill Site. | is road is<br>y. There are<br>cess may be<br>de private road<br>s providing<br>road is roughly<br>opment,<br>ed. |  |
|---------------------------------------------------------------------------------------------------------------------------------------------------------------------------------------------------------------------------------------------------------------------------------------------------------------------------------------------------------------------------------------------------------------------------------------------------------------------------------------------------------------------------------------------------------------------------------------------------------------------------------|----------------------------------------------------------------------------------------------------------------------------------------------|-------------------------------------------------------------------------------------------------------------------------------------------------------------------|---------------------------------------------------------------------------------------------------------------------------------------------------------------------------------------------------------------------------------------|------------------------------------------------------------------------------------------------------------------|--|
| <ul> <li>Potential Environmental<br/>Impacts:</li> <li>Landscape Character</li> <li>Air Quality (AQMA)</li> <li>Local Wildlife Site</li> <li>Local Nature Reserve</li> <li>SSSI</li> <li>Ancient Woodland</li> <li>Tree Preservation Order</li> <li>The Landscape Sensitivity Assessment classifies the site<br/>as having a high sensitivity to built development.</li> <li>The Landscape Sensitivity Assessment classifies the site<br/>as having a medium sensitivity to the historic character.</li> <li>Tree Preservation Order: All woodland on the site is<br/>covered by a Tree Preservation Order (TPO814).</li> </ul> |                                                                                                                                              |                                                                                                                                                                   |                                                                                                                                                                                                                                       |                                                                                                                  |  |
| Ancient/Veteran Tree                                                                                                                                                                                                                                                                                                                                                                                                                                                                                                                                                                                                            |                                                                                                                                              |                                                                                                                                                                   |                                                                                                                                                                                                                                       |                                                                                                                  |  |
| <ul> <li>Further Constraints/Considerations:</li> <li>HCC Ecology state biodiversity offsetting/net gain would be required. The site is adjacent</li> </ul>                                                                                                                                                                                                                                                                                                                                                                                                                                                                     |                                                                                                                                              |                                                                                                                                                                   |                                                                                                                                                                                                                                       |                                                                                                                  |  |
| <ul> <li>HCC Ecology state blodiversity onsetting/net gain would be required. The site is adjacent to NSS12 with similar habitat. Woodland should not be illuminated.</li> <li>HCC Highways have raised access issues with adjacent site NSS12 which has a similar profile to NSS3.</li> <li>Settlement Hierarchy (Core Strategy, 2011): The site is outside of any defined settlement, however it is located on the edge of Bedmond, which is defined as a 'village' in the Settlement Hierarchy.</li> <li>There is a Public Right of Way which runs through the site from east to west.</li> </ul>                            |                                                                                                                                              |                                                                                                                                                                   |                                                                                                                                                                                                                                       |                                                                                                                  |  |
| Availability (ownership/legal issues)                                                                                                                                                                                                                                                                                                                                                                                                                                                                                                                                                                                           |                                                                                                                                              |                                                                                                                                                                   |                                                                                                                                                                                                                                       |                                                                                                                  |  |
| The site is in single ownership and the site is being promoted by the landowner.                                                                                                                                                                                                                                                                                                                                                                                                                                                                                                                                                |                                                                                                                                              |                                                                                                                                                                   |                                                                                                                                                                                                                                       |                                                                                                                  |  |
| Achievability<br>The promoters of the site have not specified any issues regarding the viability in developing the                                                                                                                                                                                                                                                                                                                                                                                                                                                                                                              |                                                                                                                                              |                                                                                                                                                                   |                                                                                                                                                                                                                                       |                                                                                                                  |  |
| site.                                                                                                                                                                                                                                                                                                                                                                                                                                                                                                                                                                                                                           | specified any I                                                                                                                              | ssues regarding                                                                                                                                                   |                                                                                                                                                                                                                                       | eroping the                                                                                                      |  |
| Potential Density                                                                                                                                                                                                                                                                                                                                                                                                                                                                                                                                                                                                               |                                                                                                                                              |                                                                                                                                                                   |                                                                                                                                                                                                                                       |                                                                                                                  |  |
| Landowner Proposed DPH                                                                                                                                                                                                                                                                                                                                                                                                                                                                                                                                                                                                          | N/A                                                                                                                                          | Landowner Pro                                                                                                                                                     | posed Dwelling R                                                                                                                                                                                                                      | ange N/A                                                                                                         |  |
| Indicative DPH                                                                                                                                                                                                                                                                                                                                                                                                                                                                                                                                                                                                                  | 20-30                                                                                                                                        | Indicative Dwel                                                                                                                                                   |                                                                                                                                                                                                                                       | 12-18                                                                                                            |  |
| Phasing                                                                                                                                                                                                                                                                                                                                                                                                                                                                                                                                                                                                                         |                                                                                                                                              |                                                                                                                                                                   | <u> </u>                                                                                                                                                                                                                              |                                                                                                                  |  |
| 0-5 years x 6-10 year                                                                                                                                                                                                                                                                                                                                                                                                                                                                                                                                                                                                           | s                                                                                                                                            | 11-15 years                                                                                                                                                       | 16+ yea                                                                                                                                                                                                                               | ars                                                                                                              |  |
| Conclusion                                                                                                                                                                                                                                                                                                                                                                                                                                                                                                                                                                                                                      |                                                                                                                                              |                                                                                                                                                                   | · · ·                                                                                                                                                                                                                                 | ·                                                                                                                |  |
| The site is entirely covered by prote                                                                                                                                                                                                                                                                                                                                                                                                                                                                                                                                                                                           |                                                                                                                                              | l is therefore con                                                                                                                                                | sidered to be uns                                                                                                                                                                                                                     | uitable. The                                                                                                     |  |
| site is considered to be undeliverab                                                                                                                                                                                                                                                                                                                                                                                                                                                                                                                                                                                            |                                                                                                                                              | 1                                                                                                                                                                 |                                                                                                                                                                                                                                       |                                                                                                                  |  |
| Suitable No A                                                                                                                                                                                                                                                                                                                                                                                                                                                                                                                                                                                                                   | vailable                                                                                                                                     | Yes                                                                                                                                                               | Achievable                                                                                                                                                                                                                            | Yes                                                                                                              |  |