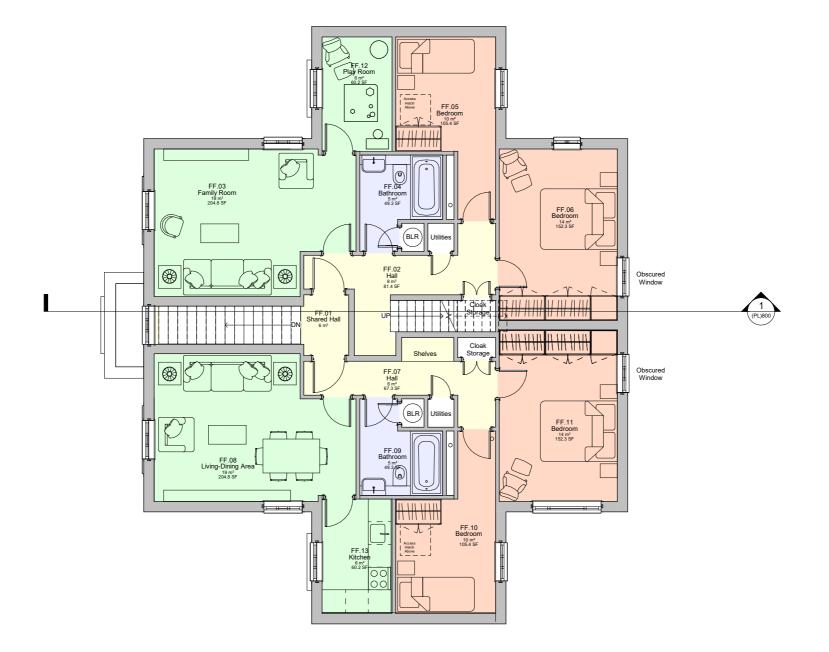

Architects and Designers

+44 20 7404 7677 www.garnettpartners.com

drawnRB checkedCG

1:1250@A3

First Floor Plan - As Proposed

1 (PL)601

KEY

Bedroom
Circulation

| Н   | 15.05.2020 | Client Amends    | FH    |
|-----|------------|------------------|-------|
| G   | 24.04.2020 | Client Amends    | CI    |
| F   | 07.04.2020 | Client Amends    | CI    |
| E   | 06.01.2020 | Glazing amends   | CI    |
| D   | 01.11.2019 | Planning Issue   | CI    |
| С   | 30.08.2019 | Issued to client | CI    |
| В   | 14.06.2019 | Issued to client | RB    |
| A   | 24.05.2019 | Issued to client | RB    |
| Rev | Issue Date | Revision Notes   | Drawn |

### PLANNING

| 870               | (PL)601                             | Н           | 1 : 50@ <i>F</i> |
|-------------------|-------------------------------------|-------------|------------------|
| Drawing Title     | First Floor Plan                    |             |                  |
|                   | - As Proposed                       |             |                  |
|                   |                                     |             |                  |
| Project           | Greystone Works, C<br>Rickmansworth | roxley Gree | n,               |
| Project<br>Client |                                     |             | n,               |