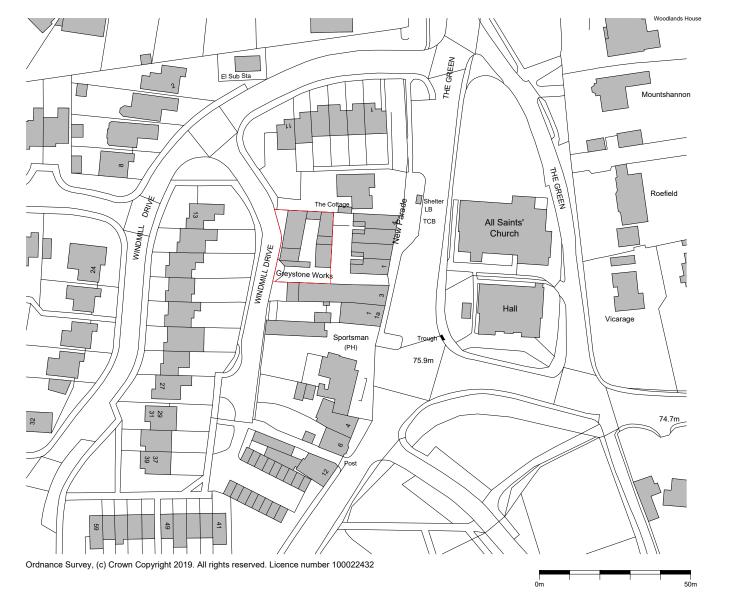

LOCATION PLAN 01

|         |            | D                |   |       |
|---------|------------|------------------|---|-------|
|         | 01.11.2019 | Planning Issue   |   | CI    |
|         | 14.06.2019 | Issued to client |   | RB    |
| v       | Issue Date | Revision Notes   | I | Drawn |
| neral l | Notes      |                  |   |       |

PLANNING

870 (PL)001 B

Site Location Plan - As Existing

Greystone Works, Croxley Green, Rickmansworth

Greystone Works Property Ltd 14.06.2019

Garnett & Partners LLP Studio 303 The Print Rooms 164-180 Union Street London WC1V 7BD

Architects and Designers

+44 20 7404 7677 www.garnettpartners.com

drawnRB checkedCG

1:1250@A3

First Floor Plan - As Proposed

1 (PL)601

KEY

Bedroom
Circulation