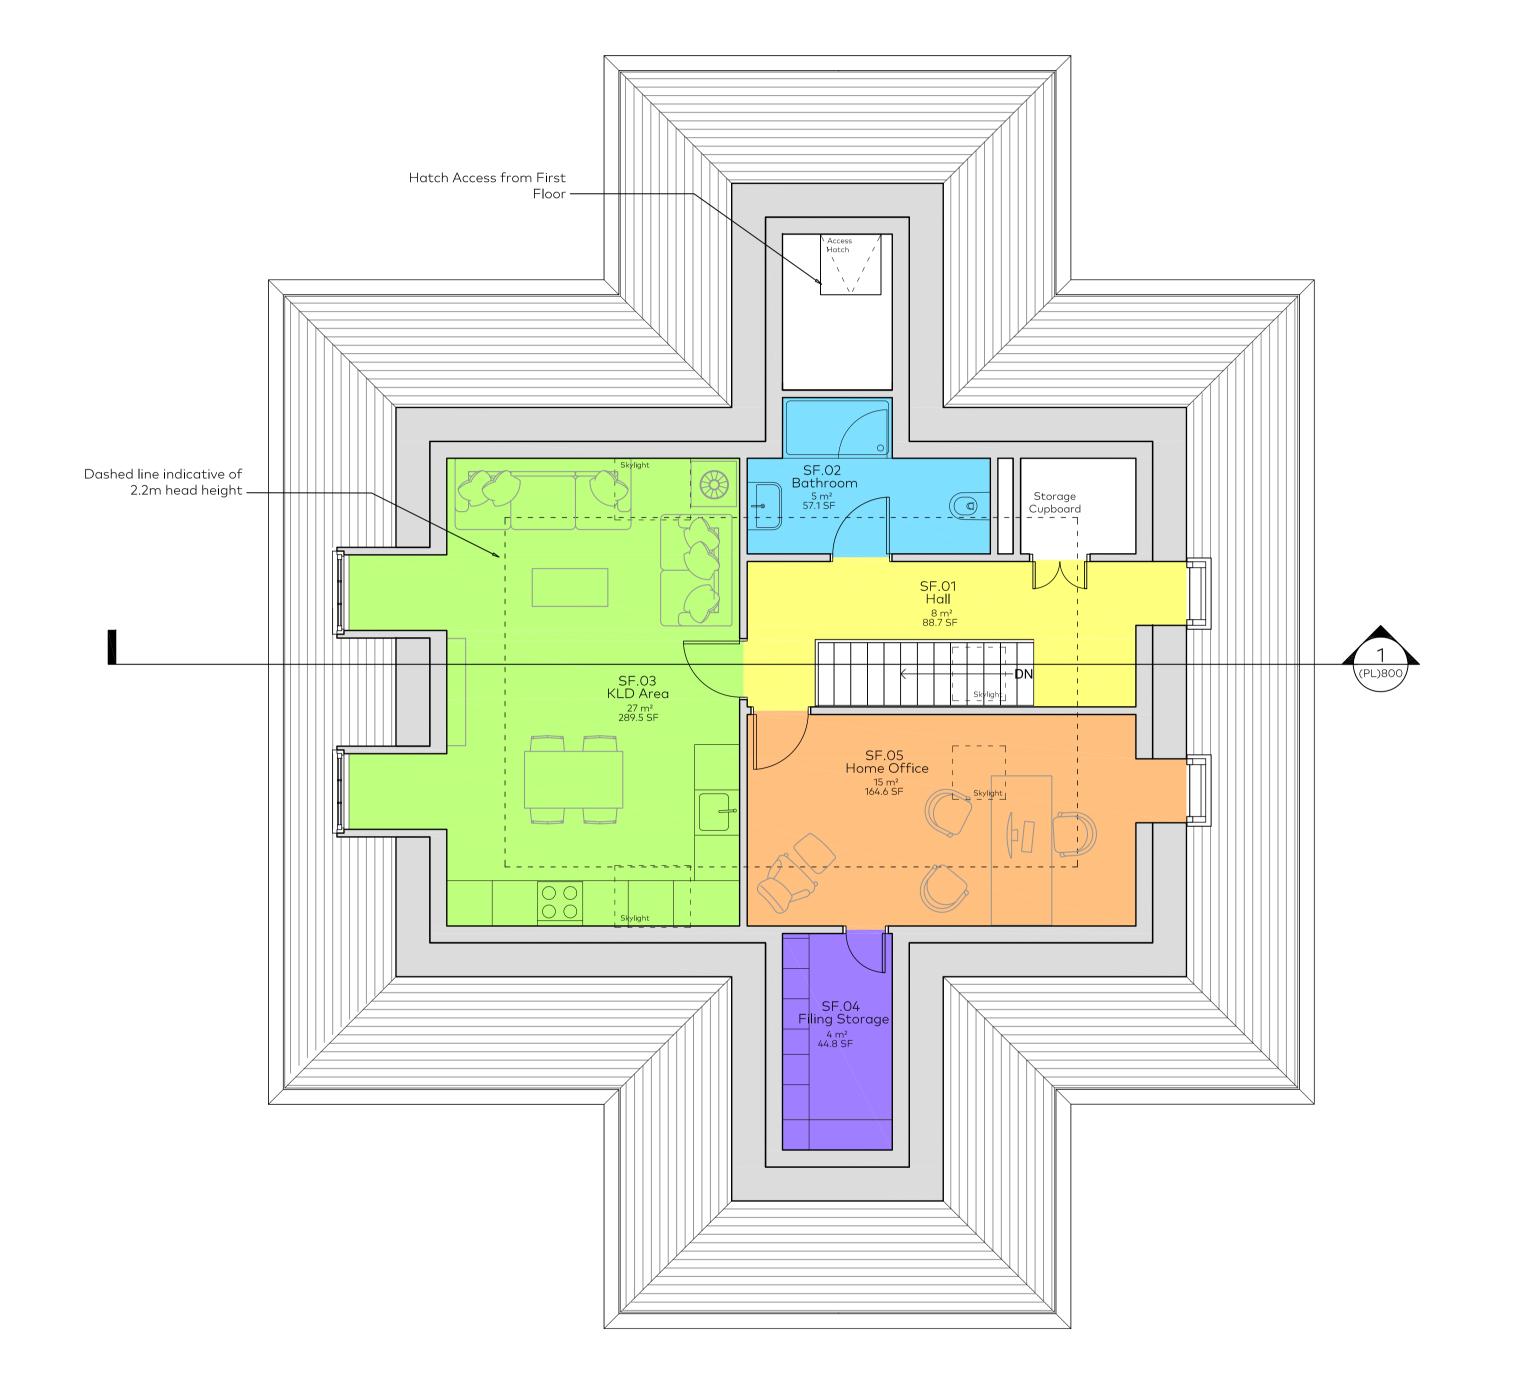

Garnett & Partners LLP Studio 303, The Print Room 164-180 Union Street London SE1 0LH

hitects

+44 20 7404

Second Floor Plan - As Proposed 1:50

Bedroom
Circulation
Living
Sanitary
Storage

KEY

| Rev | Issue Date | Revision Notes  | Dro |
|-----|------------|-----------------|-----|
| Α   | 24.05.2019 | Issue to Client | RB  |
| В   | 14.06.2019 | Issue to Client | RB  |
| С   | 30.08.2019 | Issue to Client | CI  |
| D   | 01.11.2019 | Planning Issue  | CI  |
| E   | 07.04.2020 | Client amends   | CI  |
| F   | 16.04.2020 | Client amends   | CI  |
| G   | 24.04.2020 | Client amends   | CI  |
| Н   | 15.05.2020 | Client amends   | FH  |
| 1   | 18.06.2020 | Client amends   | CI  |
| J   | 19.06.2020 | Client amends   | CI  |
| K   | 26.08.2020 | Planning Issue  | YD  |

# PLANNING

| Job Number 870  | (PL)602                             | Rev<br>K  | Scale<br>1:50@A´ |
|-----------------|-------------------------------------|-----------|------------------|
| Drawing Title   | Second Floor Plan<br>- As Proposed  |           |                  |
|                 |                                     |           |                  |
| Project         | Greystone Works, (<br>Rickmansworth | Croxley G | reen,            |
| Project  Client | •                                   |           |                  |