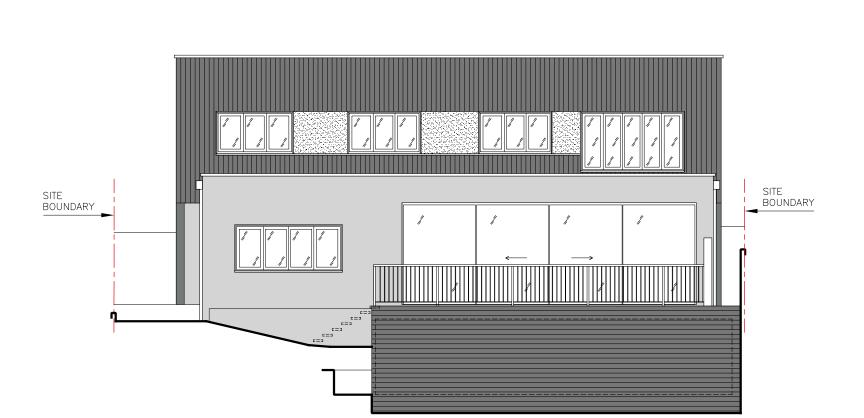

LEGEND:

DENOTES RENDERED

FINISH.

DENOTES TIMBER CLADDING.

DENOTES TIMBER CLADDING FINISH.

FINISH.

REAR (NORTH EAST) ELEVATION SCALE-1:100 @ A3