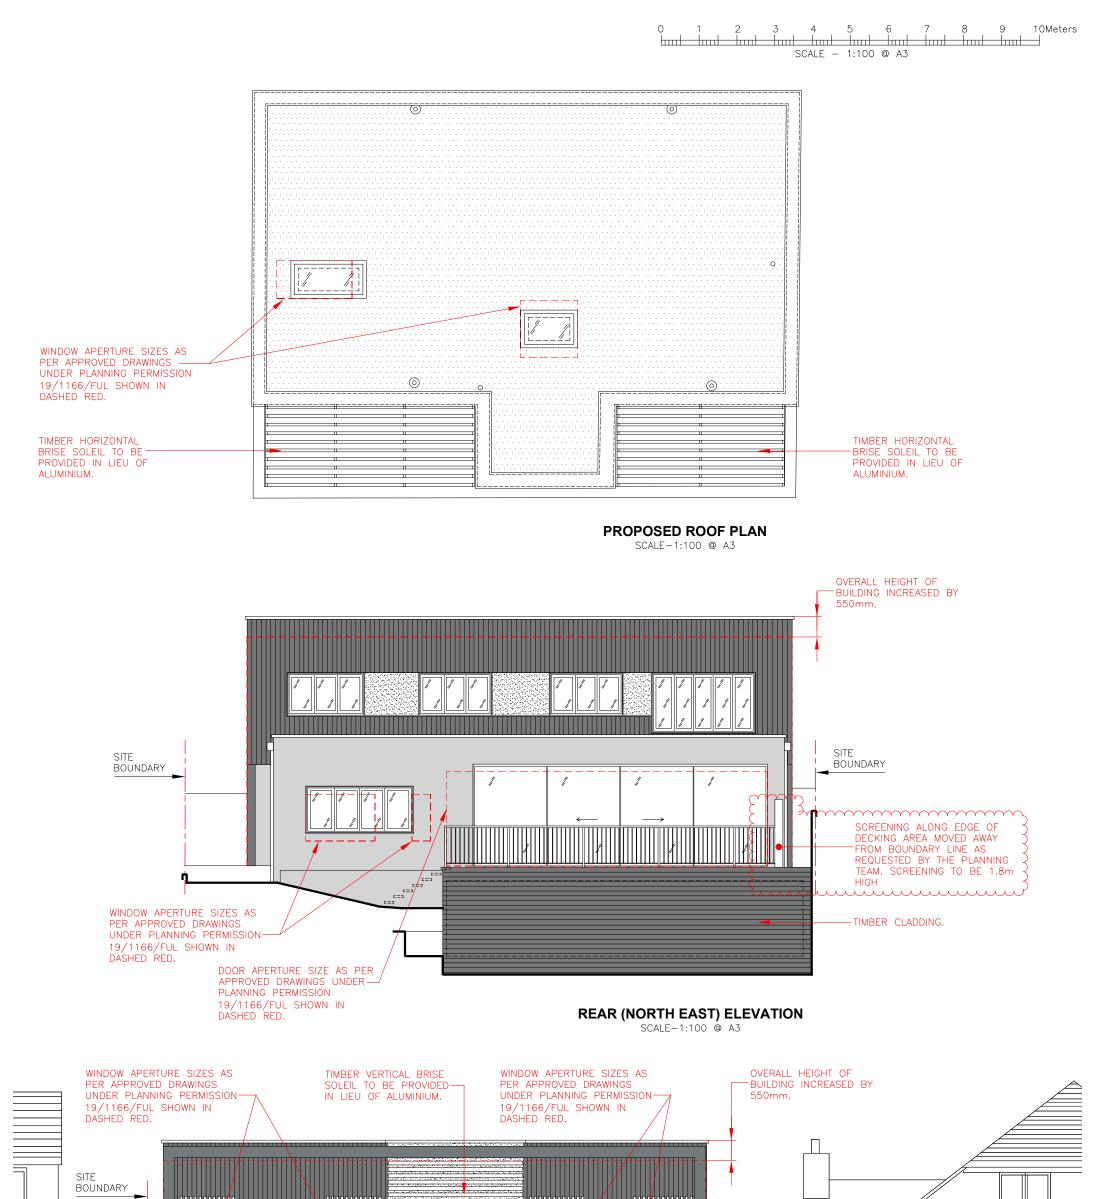

LEGEND:

DENOTES RENDERED

FINISH.

DENOTES TIMBER CLADDING.

DENOTES TIMBER CLADDING FINISH.

FINISH.

REAR (NORTH EAST) ELEVATION SCALE-1:100 @ A3

OVERALL HEIGHT OF BUILDING INCREASED BY 550mm.

SCALE-1:100 @ A3