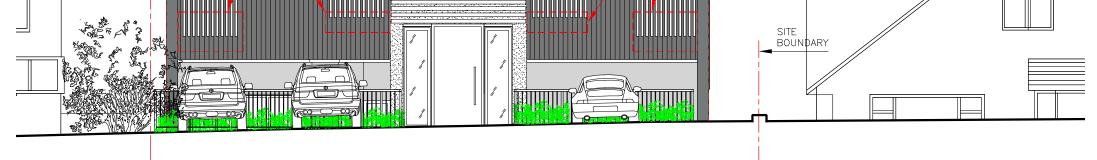

## GATEWAY (STREET SCENE) ELEVATION SCALE-1:100 @ A3

GATEWAY (STREET SCENE) ELEVATION

SCALE-1:100 @ A3

OVERALL HEIGHT OF BUILDING INCREASED BY 550mm.

SCALE-1:100 @ A3