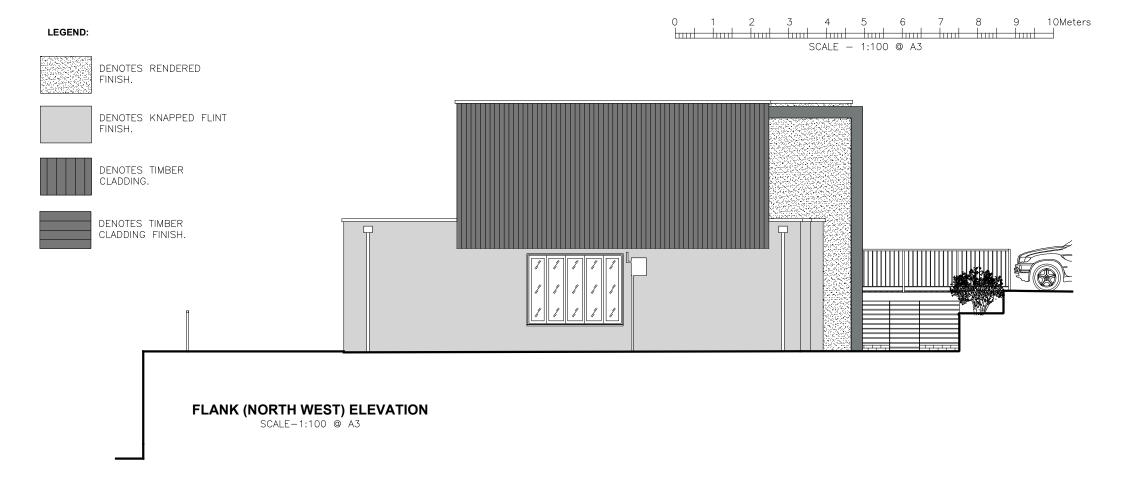

LEGEND:

DENOTES RENDERED

FINISH.

DENOTES TIMBER CLADDING.

DENOTES TIMBER CLADDING FINISH.

FINISH.

REAR (NORTH EAST) ELEVATION SCALE-1:100 @ A3

FRONT (SOUTH WEST) ELEVATION SCALE-1:100 @ A3

FRAME FOR \_\_\_\_\_\_ BRISE SOLEIL.

| PLANNING                                                     | PROJECT NAME AND ADDRESS:<br>86 HIGHFIELD WAY         |        | ISSUE REVISION BY DATE                                                                      |        | ANTHONY AVENUE                      |                                                                                                                                                                                                                                              |
|--------------------------------------------------------------|-------------------------------------------------------|--------|---------------------------------------------------------------------------------------------|--------|-------------------------------------|----------------------------------------------------------------------------------------------------------------------------------------------------------------------------------------------------------------------------------------------|
| JOB No. : 2019-P2 DRG No.:                                   | WD3 7PH                                               |        | IF IN DOUBT ABOUT ANY A<br>DRAWING, ASK. TO AVOID<br>ALL FEATURES MUST BE C                 | DISCR  | ARCHITECTURE AND PROJECT MANAGEMENT |                                                                                                                                                                                                                                              |
| DATE : JULY 2020   SCALE : 1:100@A3   DRAWN BY: GM REVISION: | DRAWING TITLE:<br>ELEVATIONS - SHEET 1<br>AS PROPOSED | THIS D | YRIGHT 2020<br>RAWING IS COPYRIGHT AN<br>AT COPYRIGHT FOR IT TO E<br>RTIALLY WITHOUT WRITTE | BE USE | D IN WHOLE                          | SD Cooham Yerrace, Bean Road, M: =44 (0) 755 165 4482<br>Greenhithe DA9 942, UK E: g.mudyiwa@live.com<br>Garl Mudyiwa 85c(Hons) MSc MCIAY<br>Chartered Architecture! Technologist<br>t/as Anthony Avenue Architecture and Project Nanagement |