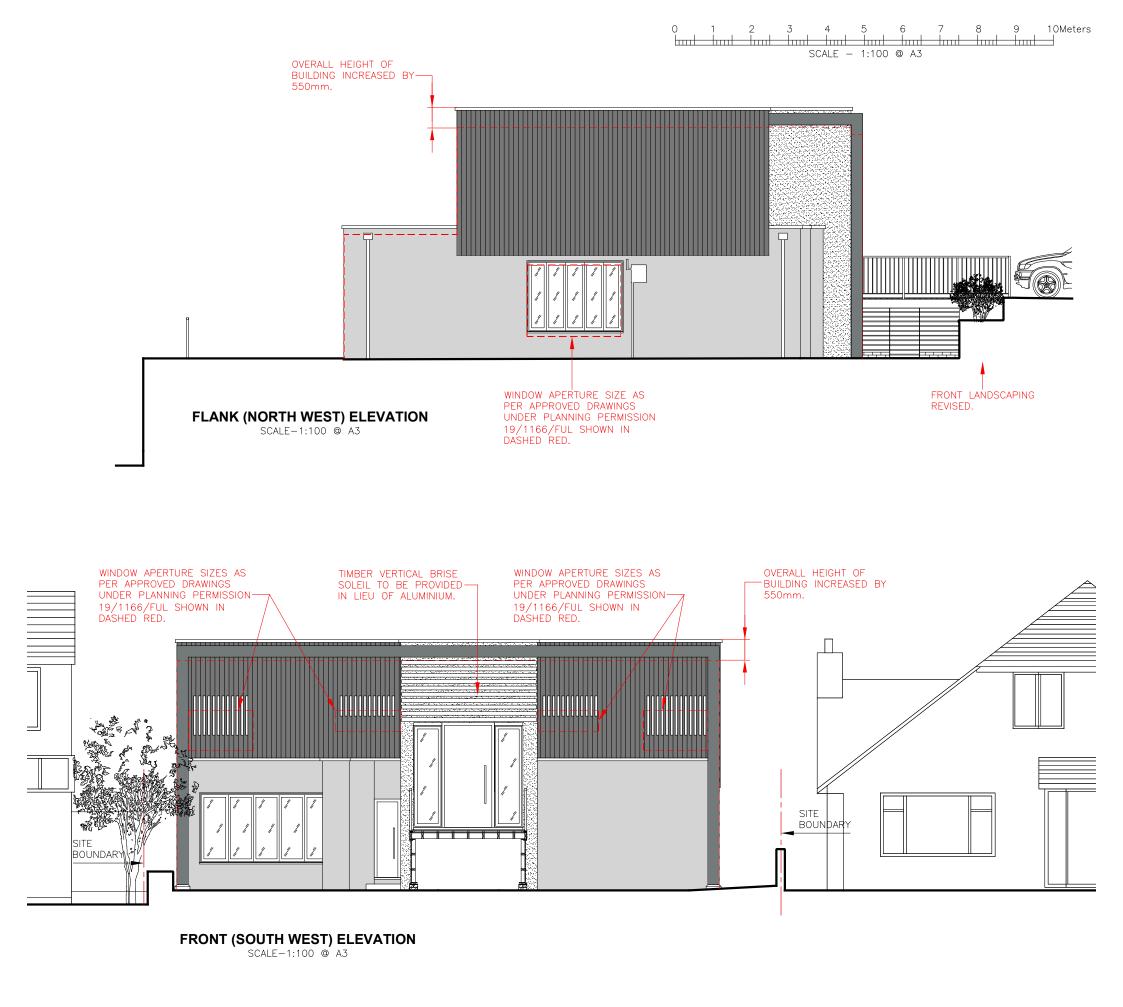

FRONT (SOUTH WEST) ELEVATION SCALE-1:100 @ A3

FRAME FOR \_\_\_\_\_\_ BRISE SOLEIL.

| PLANNING                                                     | PROJECT NAME AND ADDRESS:<br>86 HIGHFIELD WAY         |        | ISSUE REVISION BY DATE                                                                      |        | ANTHONY AVENUE                      |                                                                                                                                                                                                                                              |
|--------------------------------------------------------------|-------------------------------------------------------|--------|---------------------------------------------------------------------------------------------|--------|-------------------------------------|----------------------------------------------------------------------------------------------------------------------------------------------------------------------------------------------------------------------------------------------|
| JOB No. : 2019-P2 DRG No.:                                   | WD3 7PH                                               |        | IF IN DOUBT ABOUT ANY A<br>DRAWING, ASK. TO AVOID<br>ALL FEATURES MUST BE C                 | DISCR  | ARCHITECTURE AND PROJECT MANAGEMENT |                                                                                                                                                                                                                                              |
| DATE : JULY 2020   SCALE : 1:100@A3   DRAWN BY: GM REVISION: | DRAWING TITLE:<br>ELEVATIONS - SHEET 1<br>AS PROPOSED | THIS D | YRIGHT 2020<br>RAWING IS COPYRIGHT AN<br>AT COPYRIGHT FOR IT TO E<br>RTIALLY WITHOUT WRITTE | BE USE | D IN WHOLE                          | SD Cooham Yerrace, Bean Road, M: =44 (0) 755 165 4482<br>Greenhithe DA9 942, UK E: g.mudyiwa@live.com<br>Garl Mudyiwa 85c(Hons) MSc MCIAY<br>Chartered Architecture! Technologist<br>t/as Anthony Avenue Architecture and Project Nanagement |

OVERALL HEIGHT OF BUILDING INCREASED BY 550mm.

SCALE-1:100 @ A3