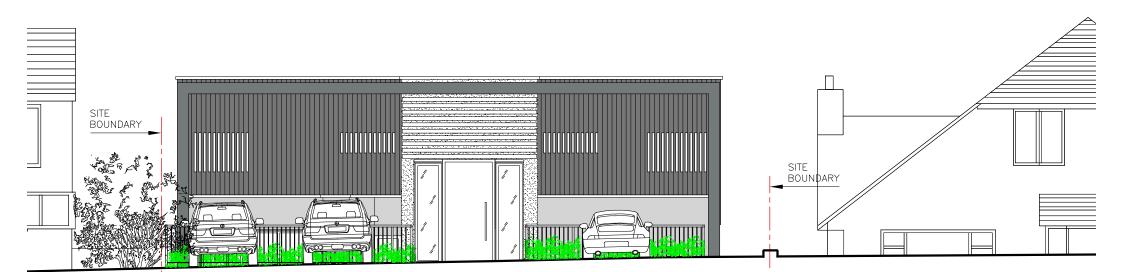

## GATEWAY (STREET SCENE) ELEVATION SCALE-1:100 @ A3

GATEWAY (STREET SCENE) ELEVATION

SCALE-1:100 @ A3