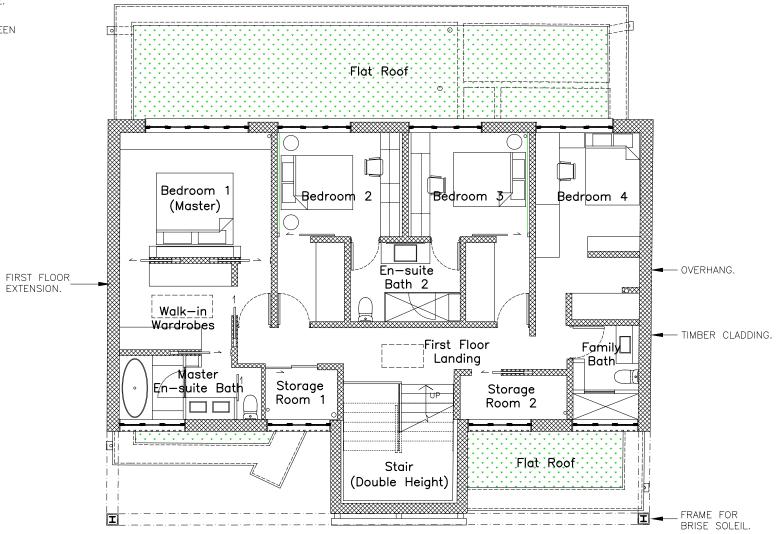

## DENOTES NEW WALLS/STRUCTURE.

DENOTES NEW GREEN

PROPOSED FIRST FLOOR PLAN

SCALE-1:100 @ A3

∾ <del>|</del>

2 +\_\_\_\_\_\_

SCALE-1:100 @ A3

| PLANNING                                             | PROJECT NAME AND ADDRESS:<br>86 HIGHFIELD WAY               |               | - - - -   ISSUE REVISION BY DATE                                                              |        |            | ANTHONY AVENUE                                                                                                                                                                                                                               |  |  |
|------------------------------------------------------|-------------------------------------------------------------|---------------|-----------------------------------------------------------------------------------------------|--------|------------|----------------------------------------------------------------------------------------------------------------------------------------------------------------------------------------------------------------------------------------------|--|--|
| JOB No. : 2019-P2 DRG No.:   DATE : JULY 2020 D 0    | RICKMANSWORTH<br>WD3 7PH                                    |               | DRAWING, ASK. TO AVOID<br>ALL FEATURES MUST BE                                                | DISCR  | EPENCIES   |                                                                                                                                                                                                                                              |  |  |
| BATE . JOLY 2020 P101   SCALE : 1:100@A3 REVISION: A | DRAWING TITLE:<br>FIRST FLOOR AND ROOF PLANS<br>AS PROPOSED | THIS<br>OF TI | PYRIGHT 2020<br>DRAWING IS COPYRIGHT AI<br>IAT COPYRIGHT FOR IT TO<br>ARTIALLY WITHOUT WRITTE | BE USE | D IN WHOLE | SD Gobham Yerraea, Bean Road, M: =44 (0) 788 165 4482<br>Greenhthe DAS 942, UK E: g.mudyiwa@kive.com<br>Gari Mudyiwa 854(Hons) MSe MCIAY<br>Charlandd Architecturia: Technologist<br>1/36 Anthony Avenue Architecture and Project Management |  |  |