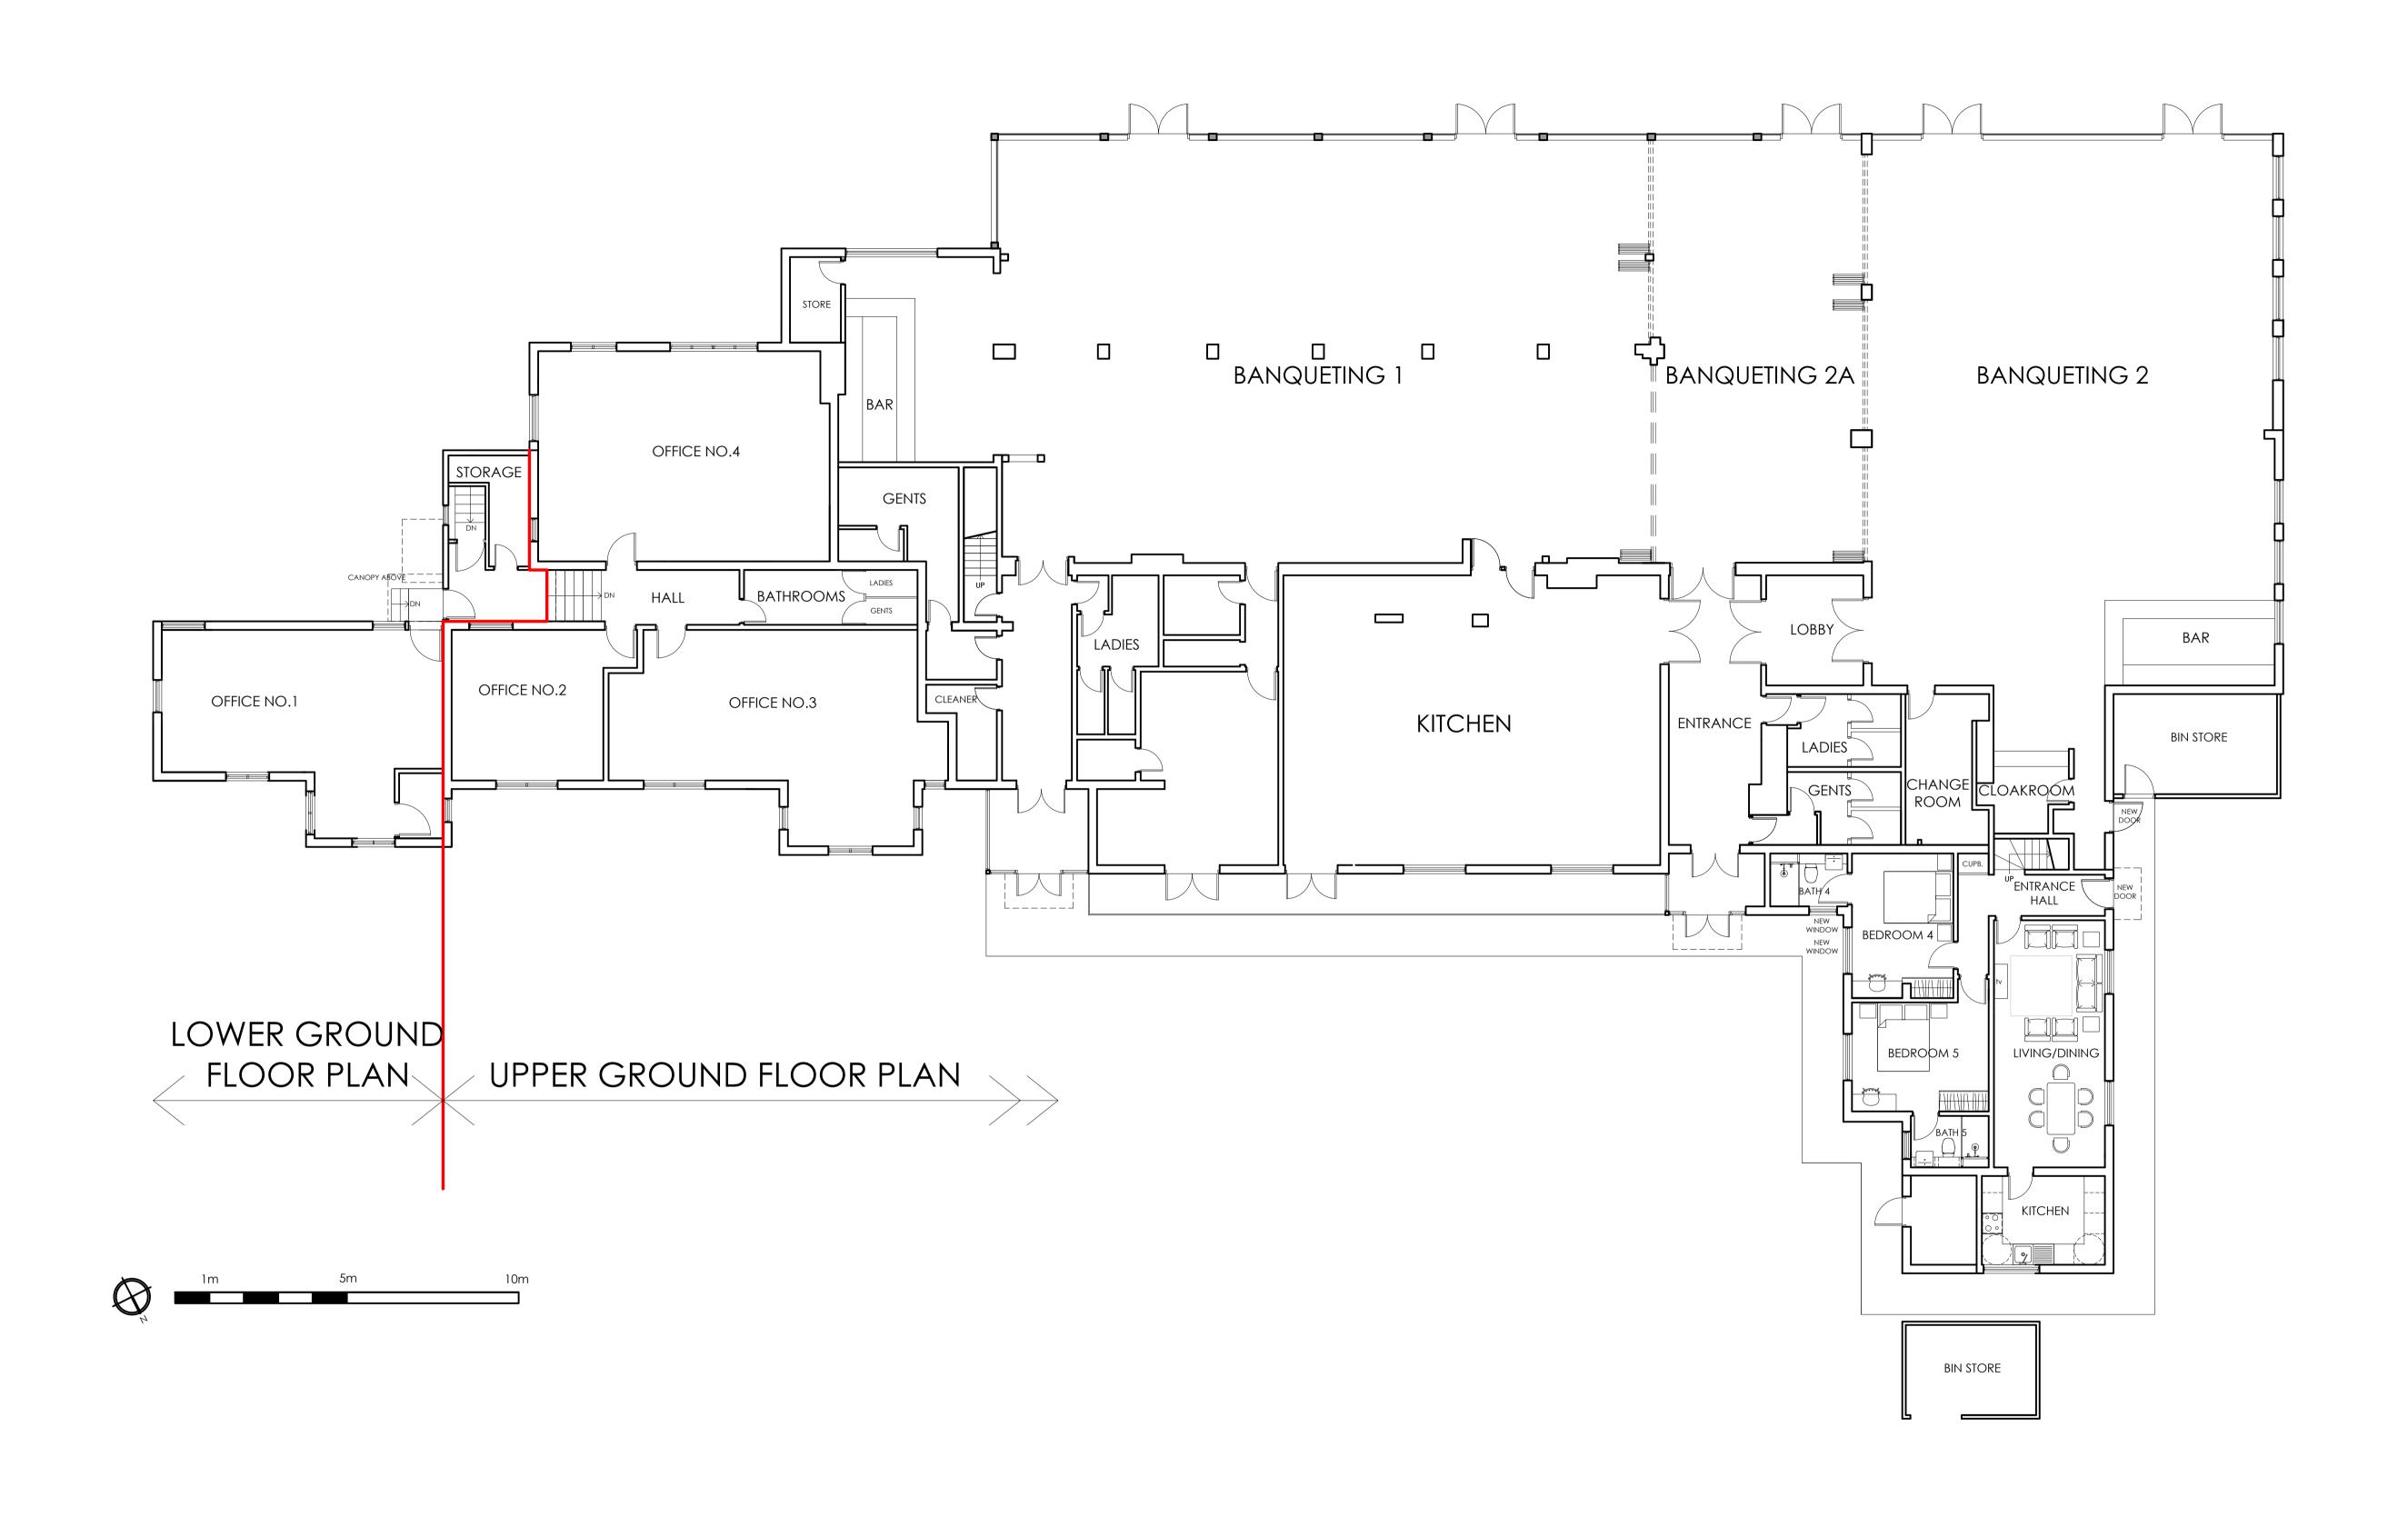

| PROJECT                                      | DWG NO. | SCALE | DETAIL                                              | A 25.06.2020                                              | PR | ROJECT NO. | PR Architecture Itd.                                     |
|----------------------------------------------|---------|-------|-----------------------------------------------------|-----------------------------------------------------------|----|------------|----------------------------------------------------------|
| THE PAVILLION, GREEN LANE, WATFORD, WD19 4LT | 04A     |       | EXISTING BUILDING LOWER AND UPPER GROUND FLOOR PLAN | SUBMITTED TO PLANNNIG DEPT. THREE RIVERS DISTRICT COUNCIL |    | 18.19      | Chartered Architect                                      |
| PROPOSED EXTENSIONS AND ALTERATIONS          | 04/     | @ A1  |                                                     |                                                           |    |            | 120, Pinner Road, Harrow, HA1 4JD.<br>Tel: 0208 357 2304 |