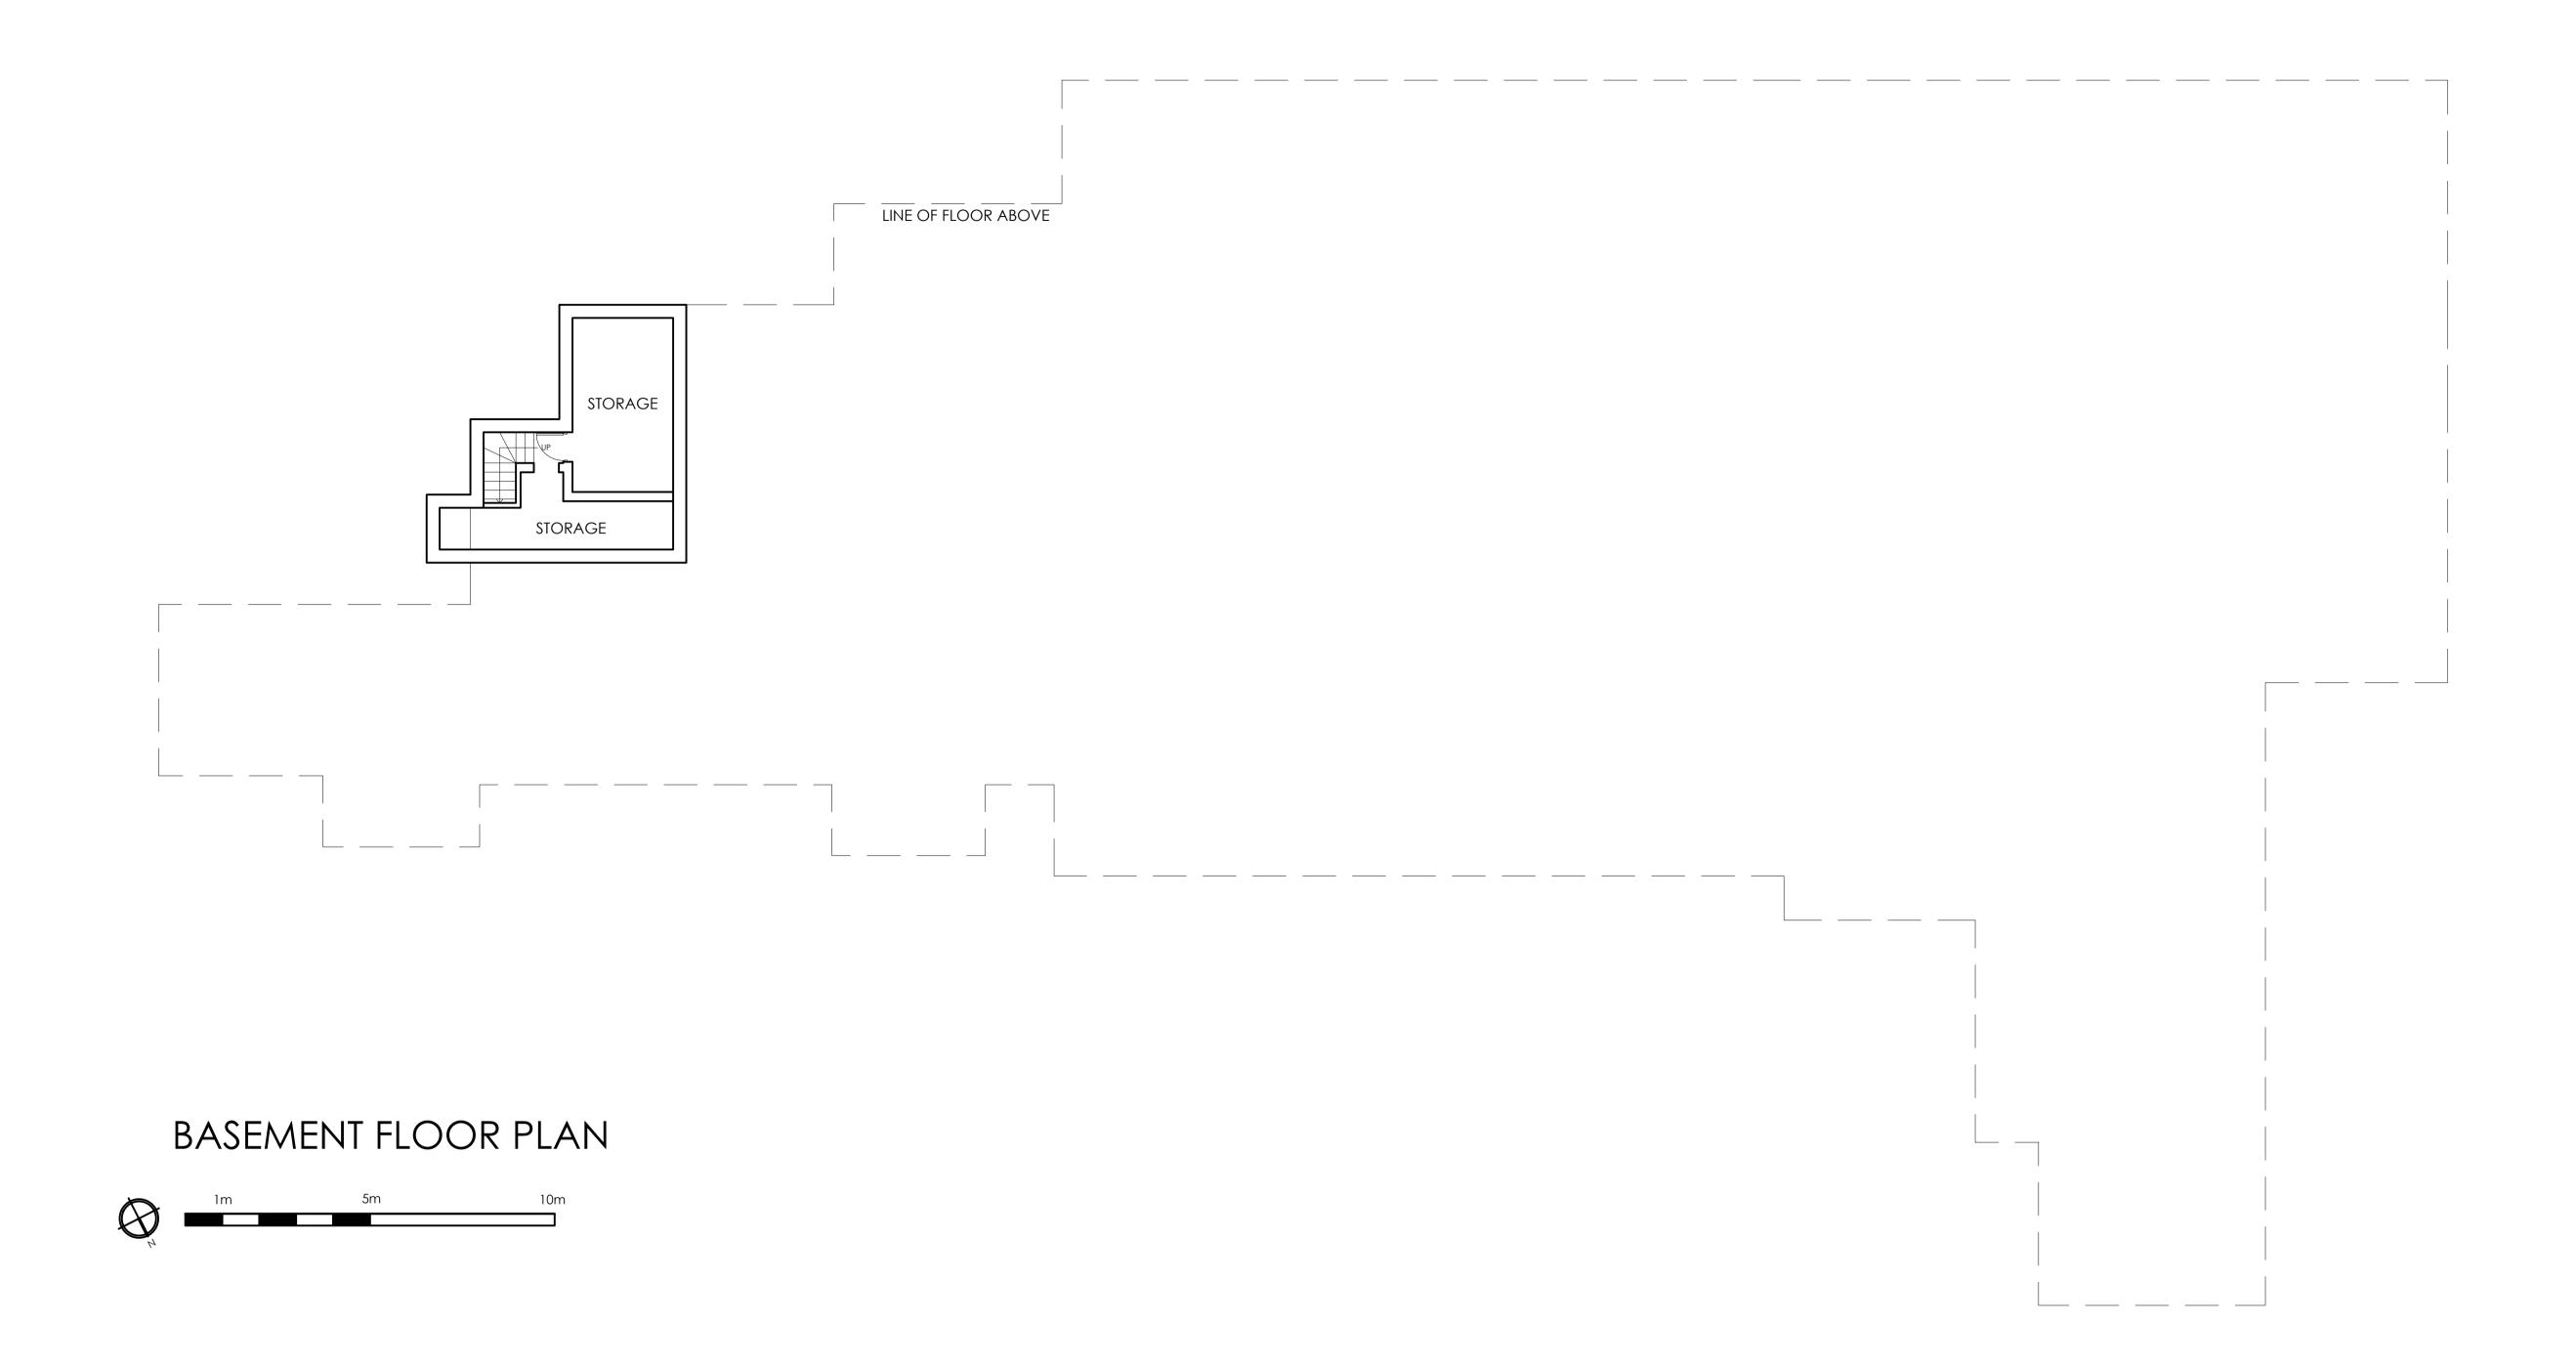

| PROJECT                                      | DWG NO. SCALE | DETAIL                       | A 25.06.2020                  |  | PROJECT NO. |
|----------------------------------------------|---------------|------------------------------|-------------------------------|--|-------------|
| THE PAVILLION, GREEN LANE, WATFORD, WD19 4LT | O3Δ 1:100     | EXISTING BASEMENT FLOOR PLAN | PLANNNIG DEPT.                |  | 18.19       |
| PROPOSED EXTENSIONS AND ALTERATIONS          | @ A1          |                              | THREE RIVERS DISTRICT COUNCIL |  |             |