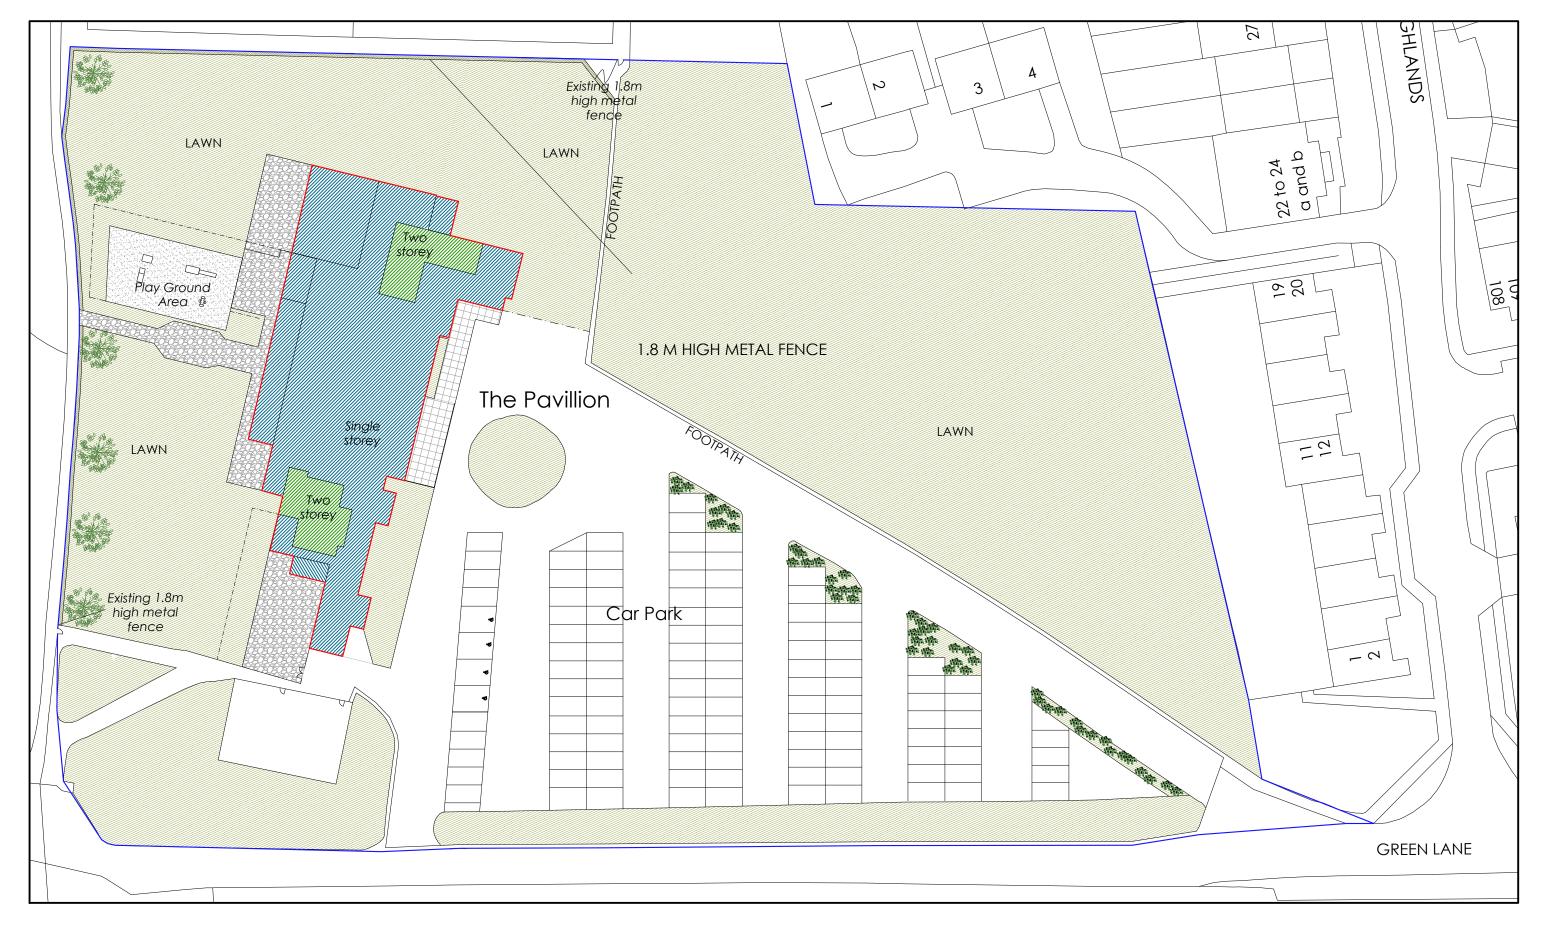

## **EXISTING SITE PLAN**

| PROJECT                                      | DWG NO.          | SCALE | DETAIL                | A 25.06.2020                   |   |       | PROJECT NO.         | D D A wabitaatuwa Itd              |
|----------------------------------------------|------------------|-------|-----------------------|--------------------------------|---|-------|---------------------|------------------------------------|
|                                              |                  |       | EVICTINIC CITE DI ANI | SUBMITTED TO                   |   |       |                     | PR Architecture Itd.               |
| THE PAVILLION, GREEN LANE, WATFORD, WD19 4LT | $\cap 1 \land  $ | 1:500 | EXISTING SITE PLAN    | PLANNIG PER TURE               | ! | 18.19 | Chartered Architect |                                    |
| DDODOGED EVIENDONG AND ALTERATIONS           |                  | @ A3  |                       | DEPT. THREE<br>RIVERS DISTRICT |   |       | 1                   | 120. Pinner Road, Harrow, HA1 4JD. |
| PROPOSED EXTENSIONS AND ALTERATIONS          |                  |       |                       | COUNCIL                        |   |       |                     | Tel: 0208 357 2304                 |