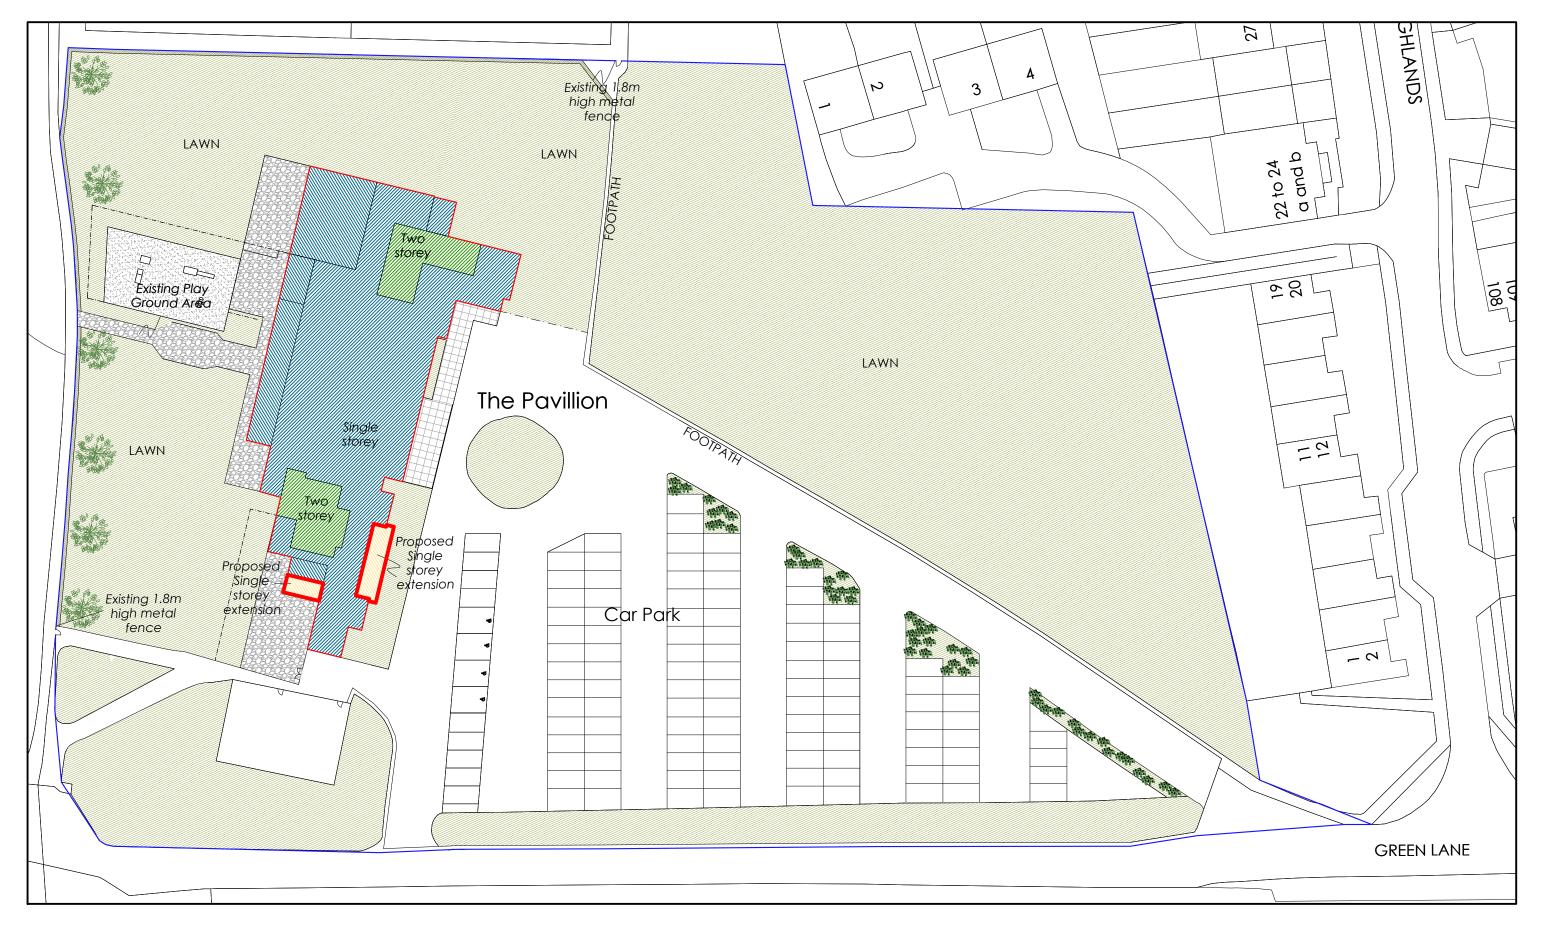

## PROPOSED SITE PLAN

| PROJECT                                      | DWG NO. | SCALE | DETAIL                              | A 25.06.2020          |  | PROJECT NO.                                              |                                           |
|----------------------------------------------|---------|-------|-------------------------------------|-----------------------|--|----------------------------------------------------------|-------------------------------------------|
| THE PAVILLION, GREEN LANE, WATFORD, WD19 4LT | 024     | 1:500 | PROPOSED SITE PLAN                  | SUBMITTED TO PLANNNIG |  | 18.19                                                    | PR Architecture Itd.  Chartered Architect |
| PROPOSED EXTENSIONS AND ALTERATIONS          |         | @ A3  | DEPT. THREE RIVERS DISTRICT COUNCIL | RIVERS DISTRICT       |  | 120, Pinner Road, Harrow, HA1 4JD.<br>Tel: 0208 357 2304 |                                           |