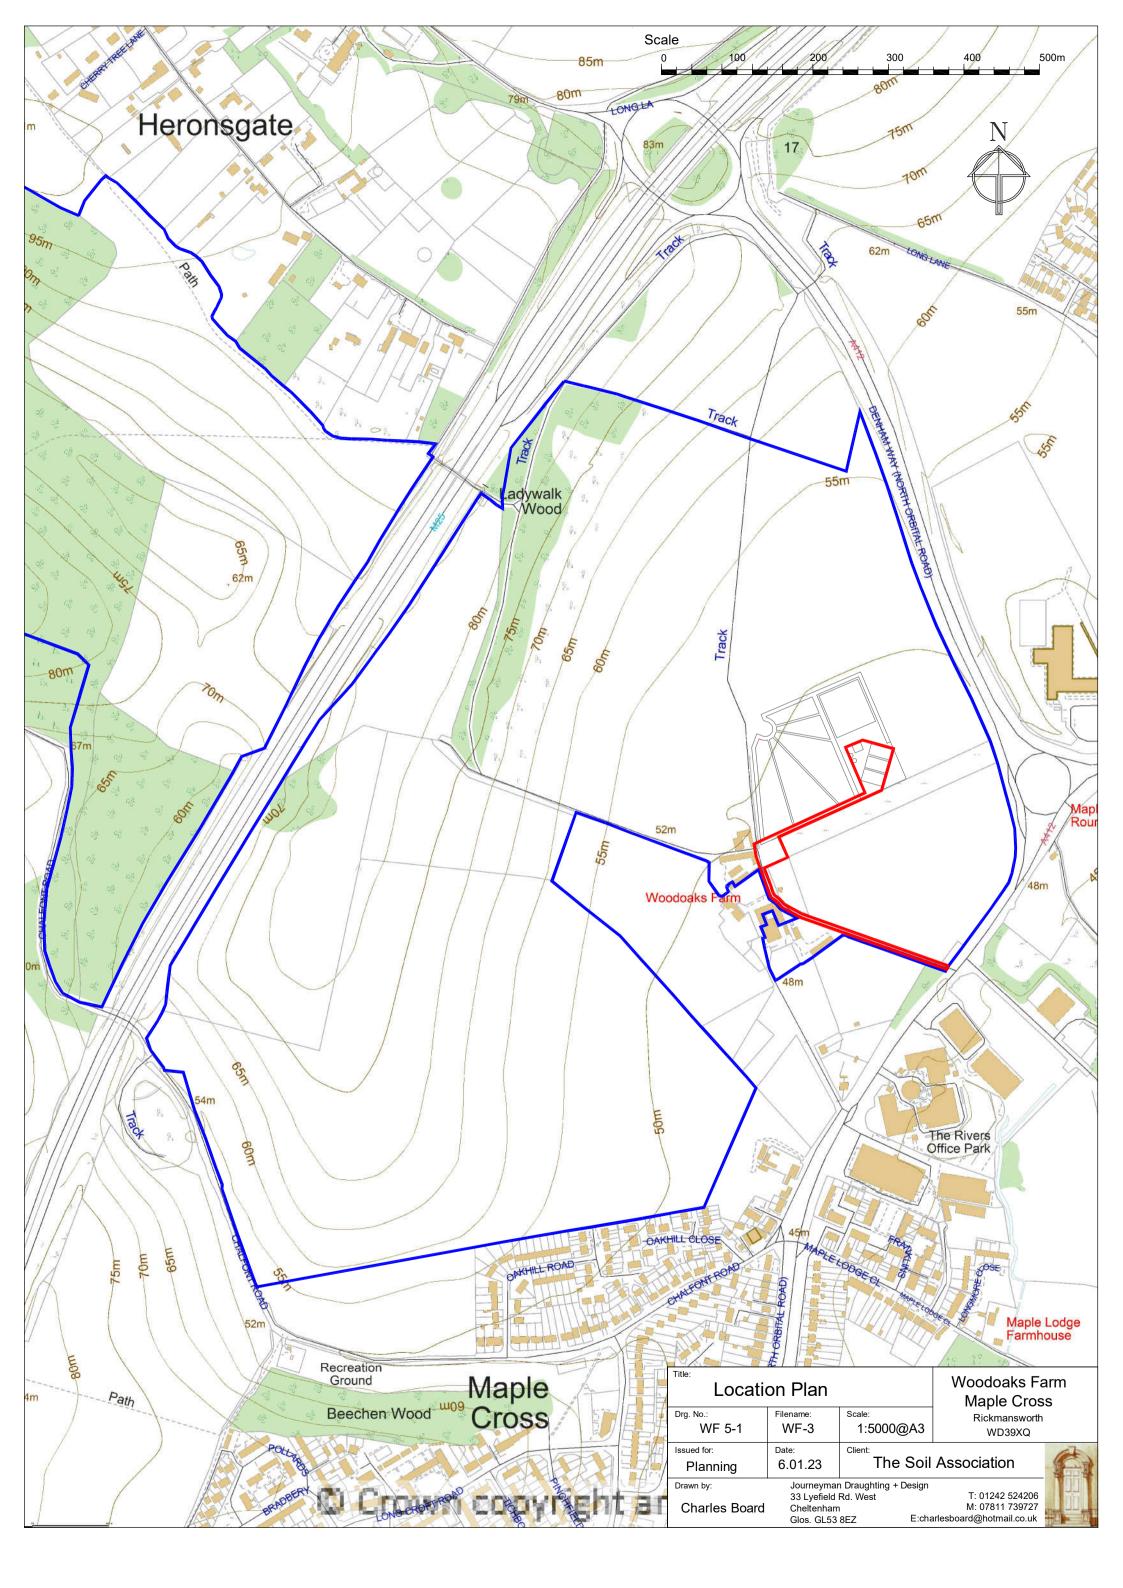

# PLANNING DRAWINGS

## project

PROPOSED POLYTUNNELS WOODOAKS FARM, DENHAM WAY. MAPLE CROSS. WD3 9XQ

### title

POLYTUNNEL PLANS AND ELEVATIONS

2226-SK-101C 1:100 @A1

 $^{
m extsf{ extsf extsf{ extsf} extsf{ extsf} extsf{ extsf} extsf} extsf} extsf} extsf} extsf} ex$ 