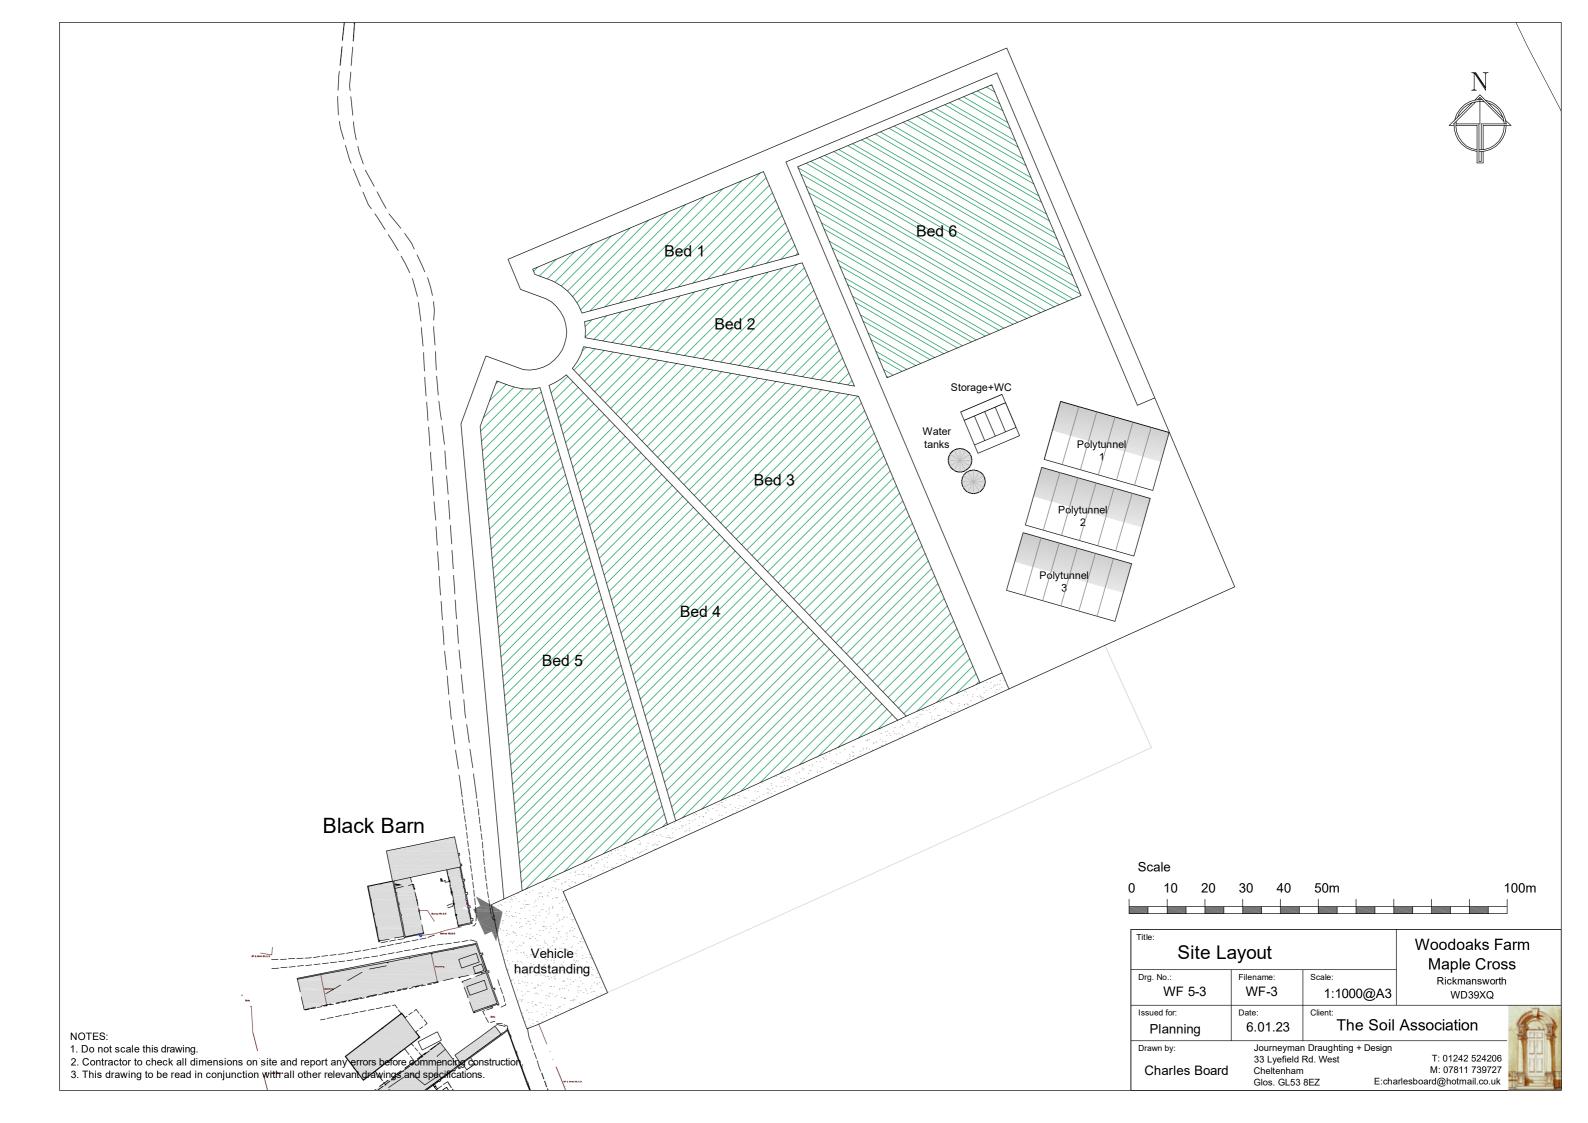

## project

PROPOSED POLYTUNNELS WOODOAKS FARM, DENHAM WAY. MAPLE CROSS. WD3 9XQ

### title

POLYTUNNEL PLANS AND ELEVATIONS

2226-SK-101C 1:100 @A1

 $^{
m extsf{ extsf extsf{ extsf} extsf{ extsf} extsf{ extsf} extsf} extsf} extsf} extsf} extsf} ex$ 