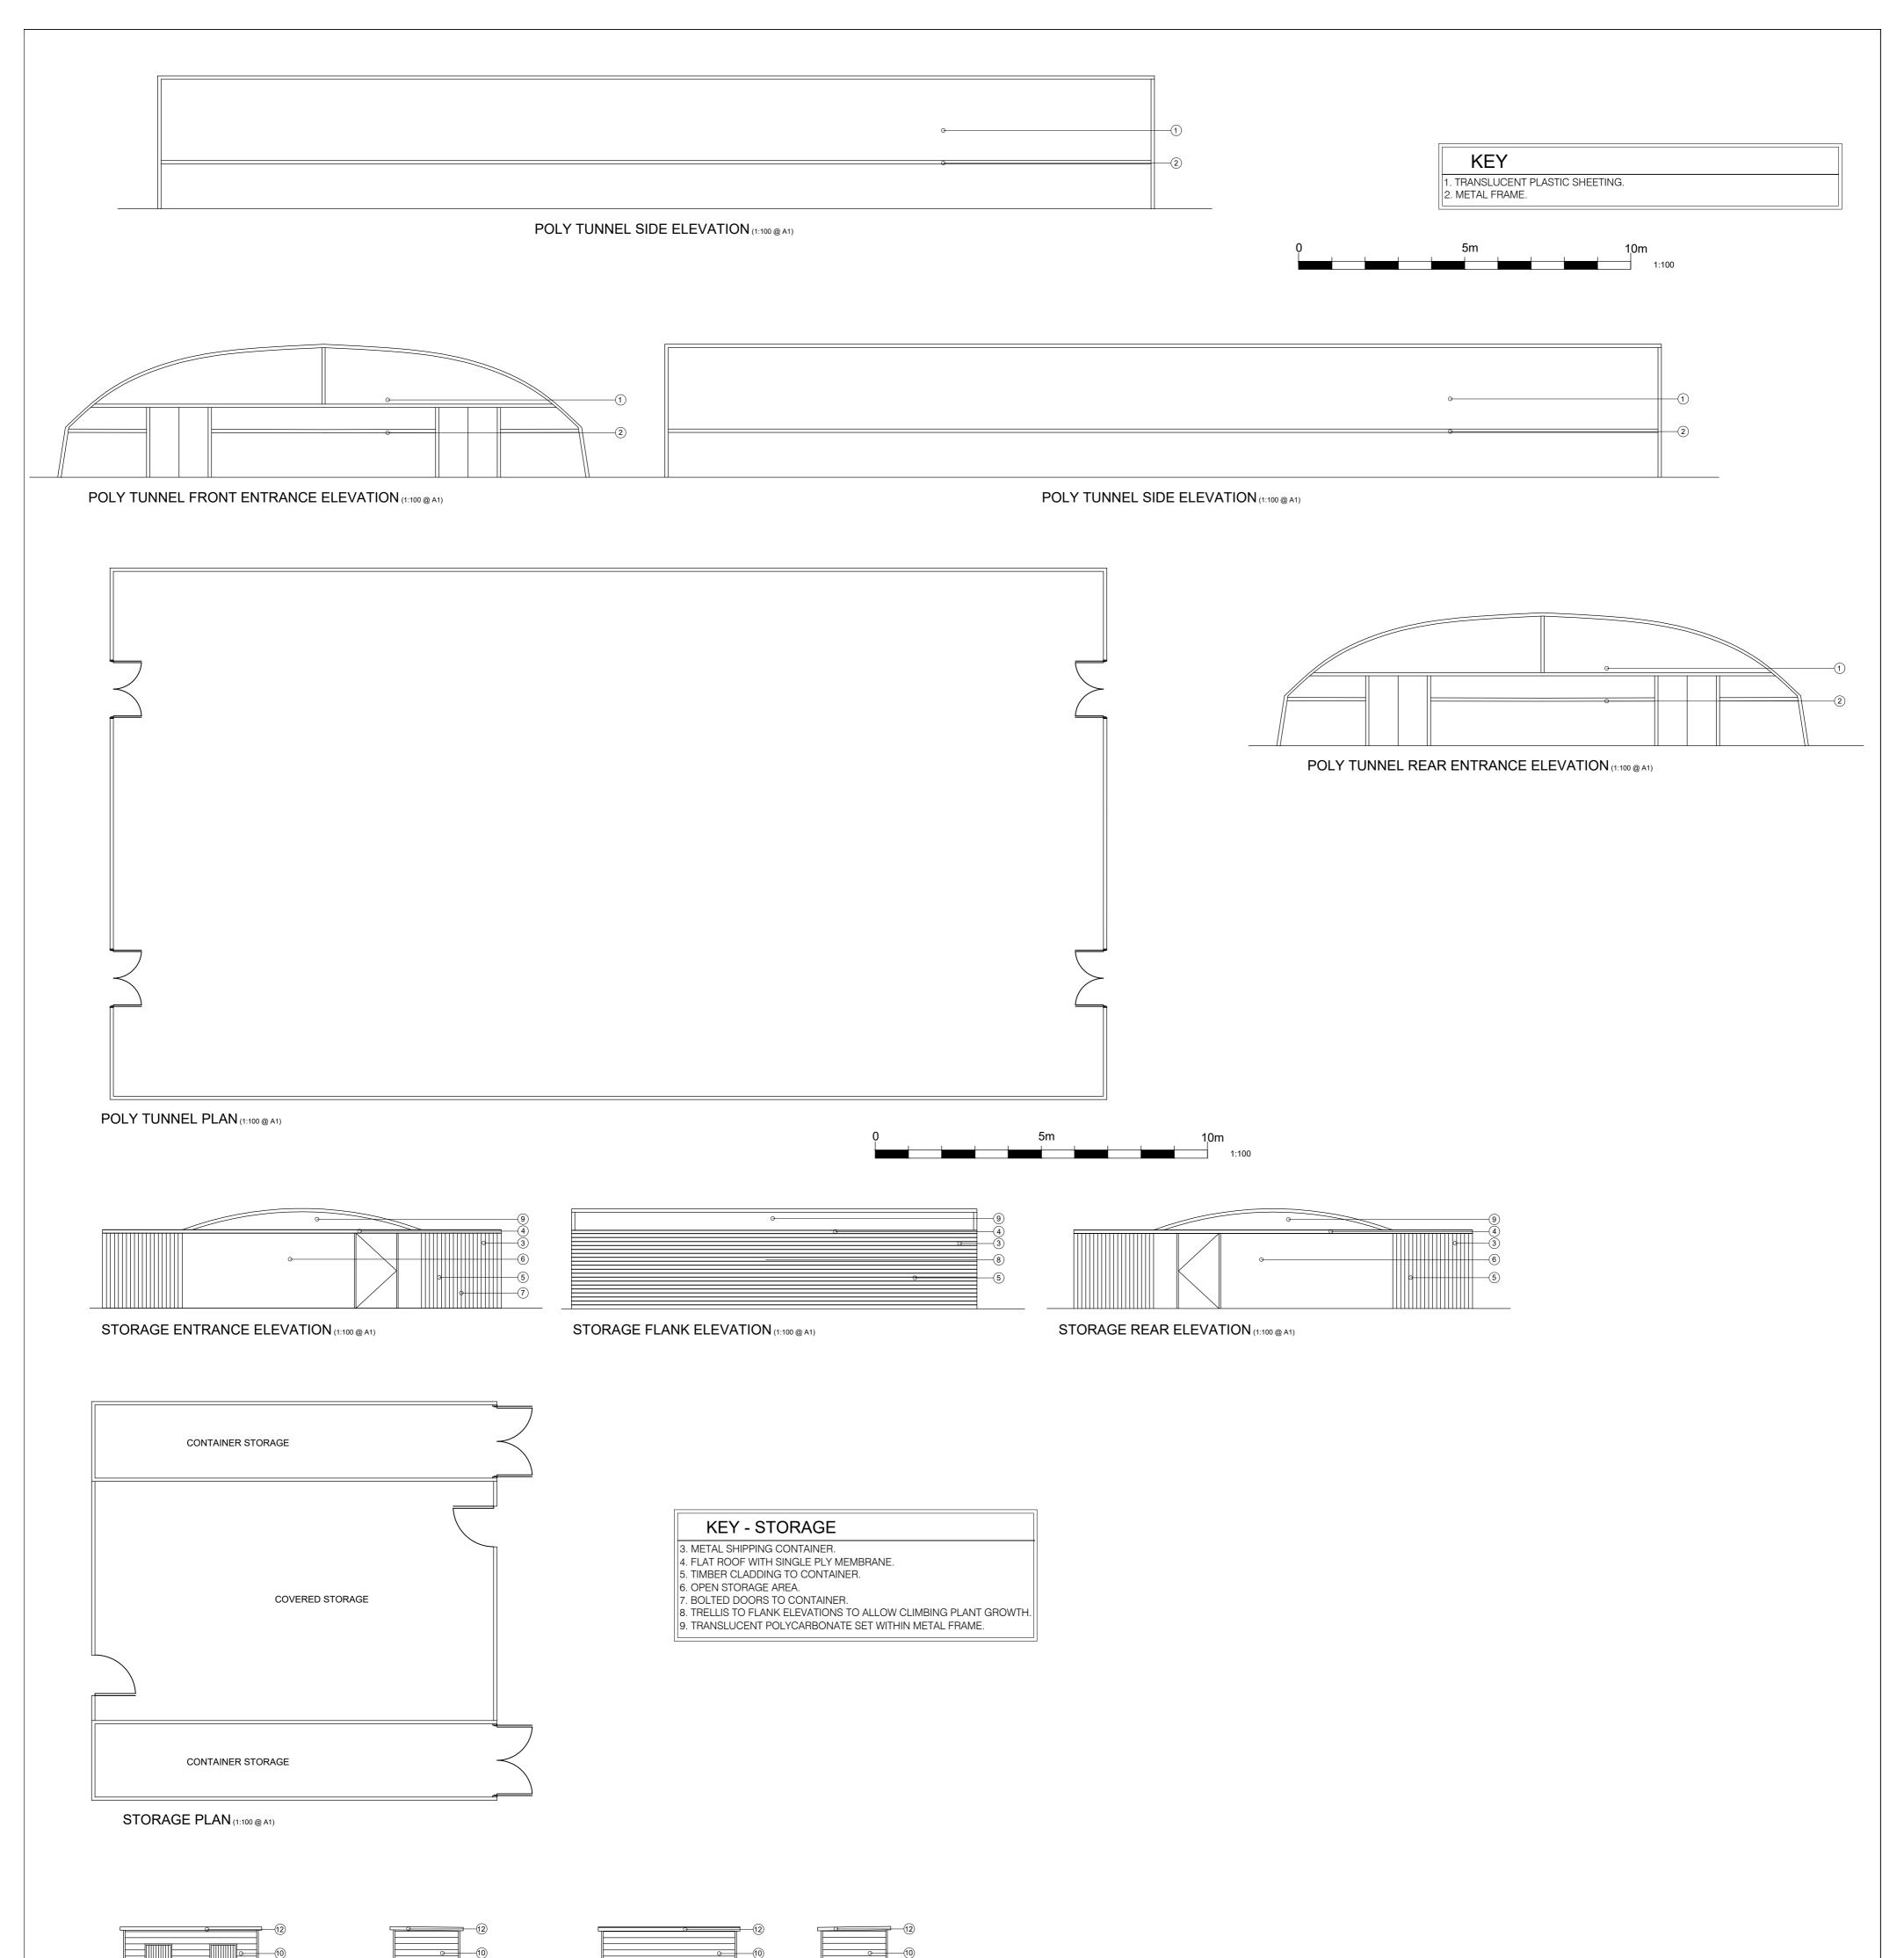

# PLANNING DRAWINGS

## project

PROPOSED POLYTUNNELS WOODOAKS FARM, DENHAM WAY. MAPLE CROSS. WD3 9XQ

### title

POLYTUNNEL PLANS AND ELEVATIONS

2226-SK-101C 1:100 @A1

 $^{
m extsf{ extsf extsf{ extsf} extsf{ extsf} extsf{ extsf} extsf} extsf} extsf} extsf} extsf} ex$ 