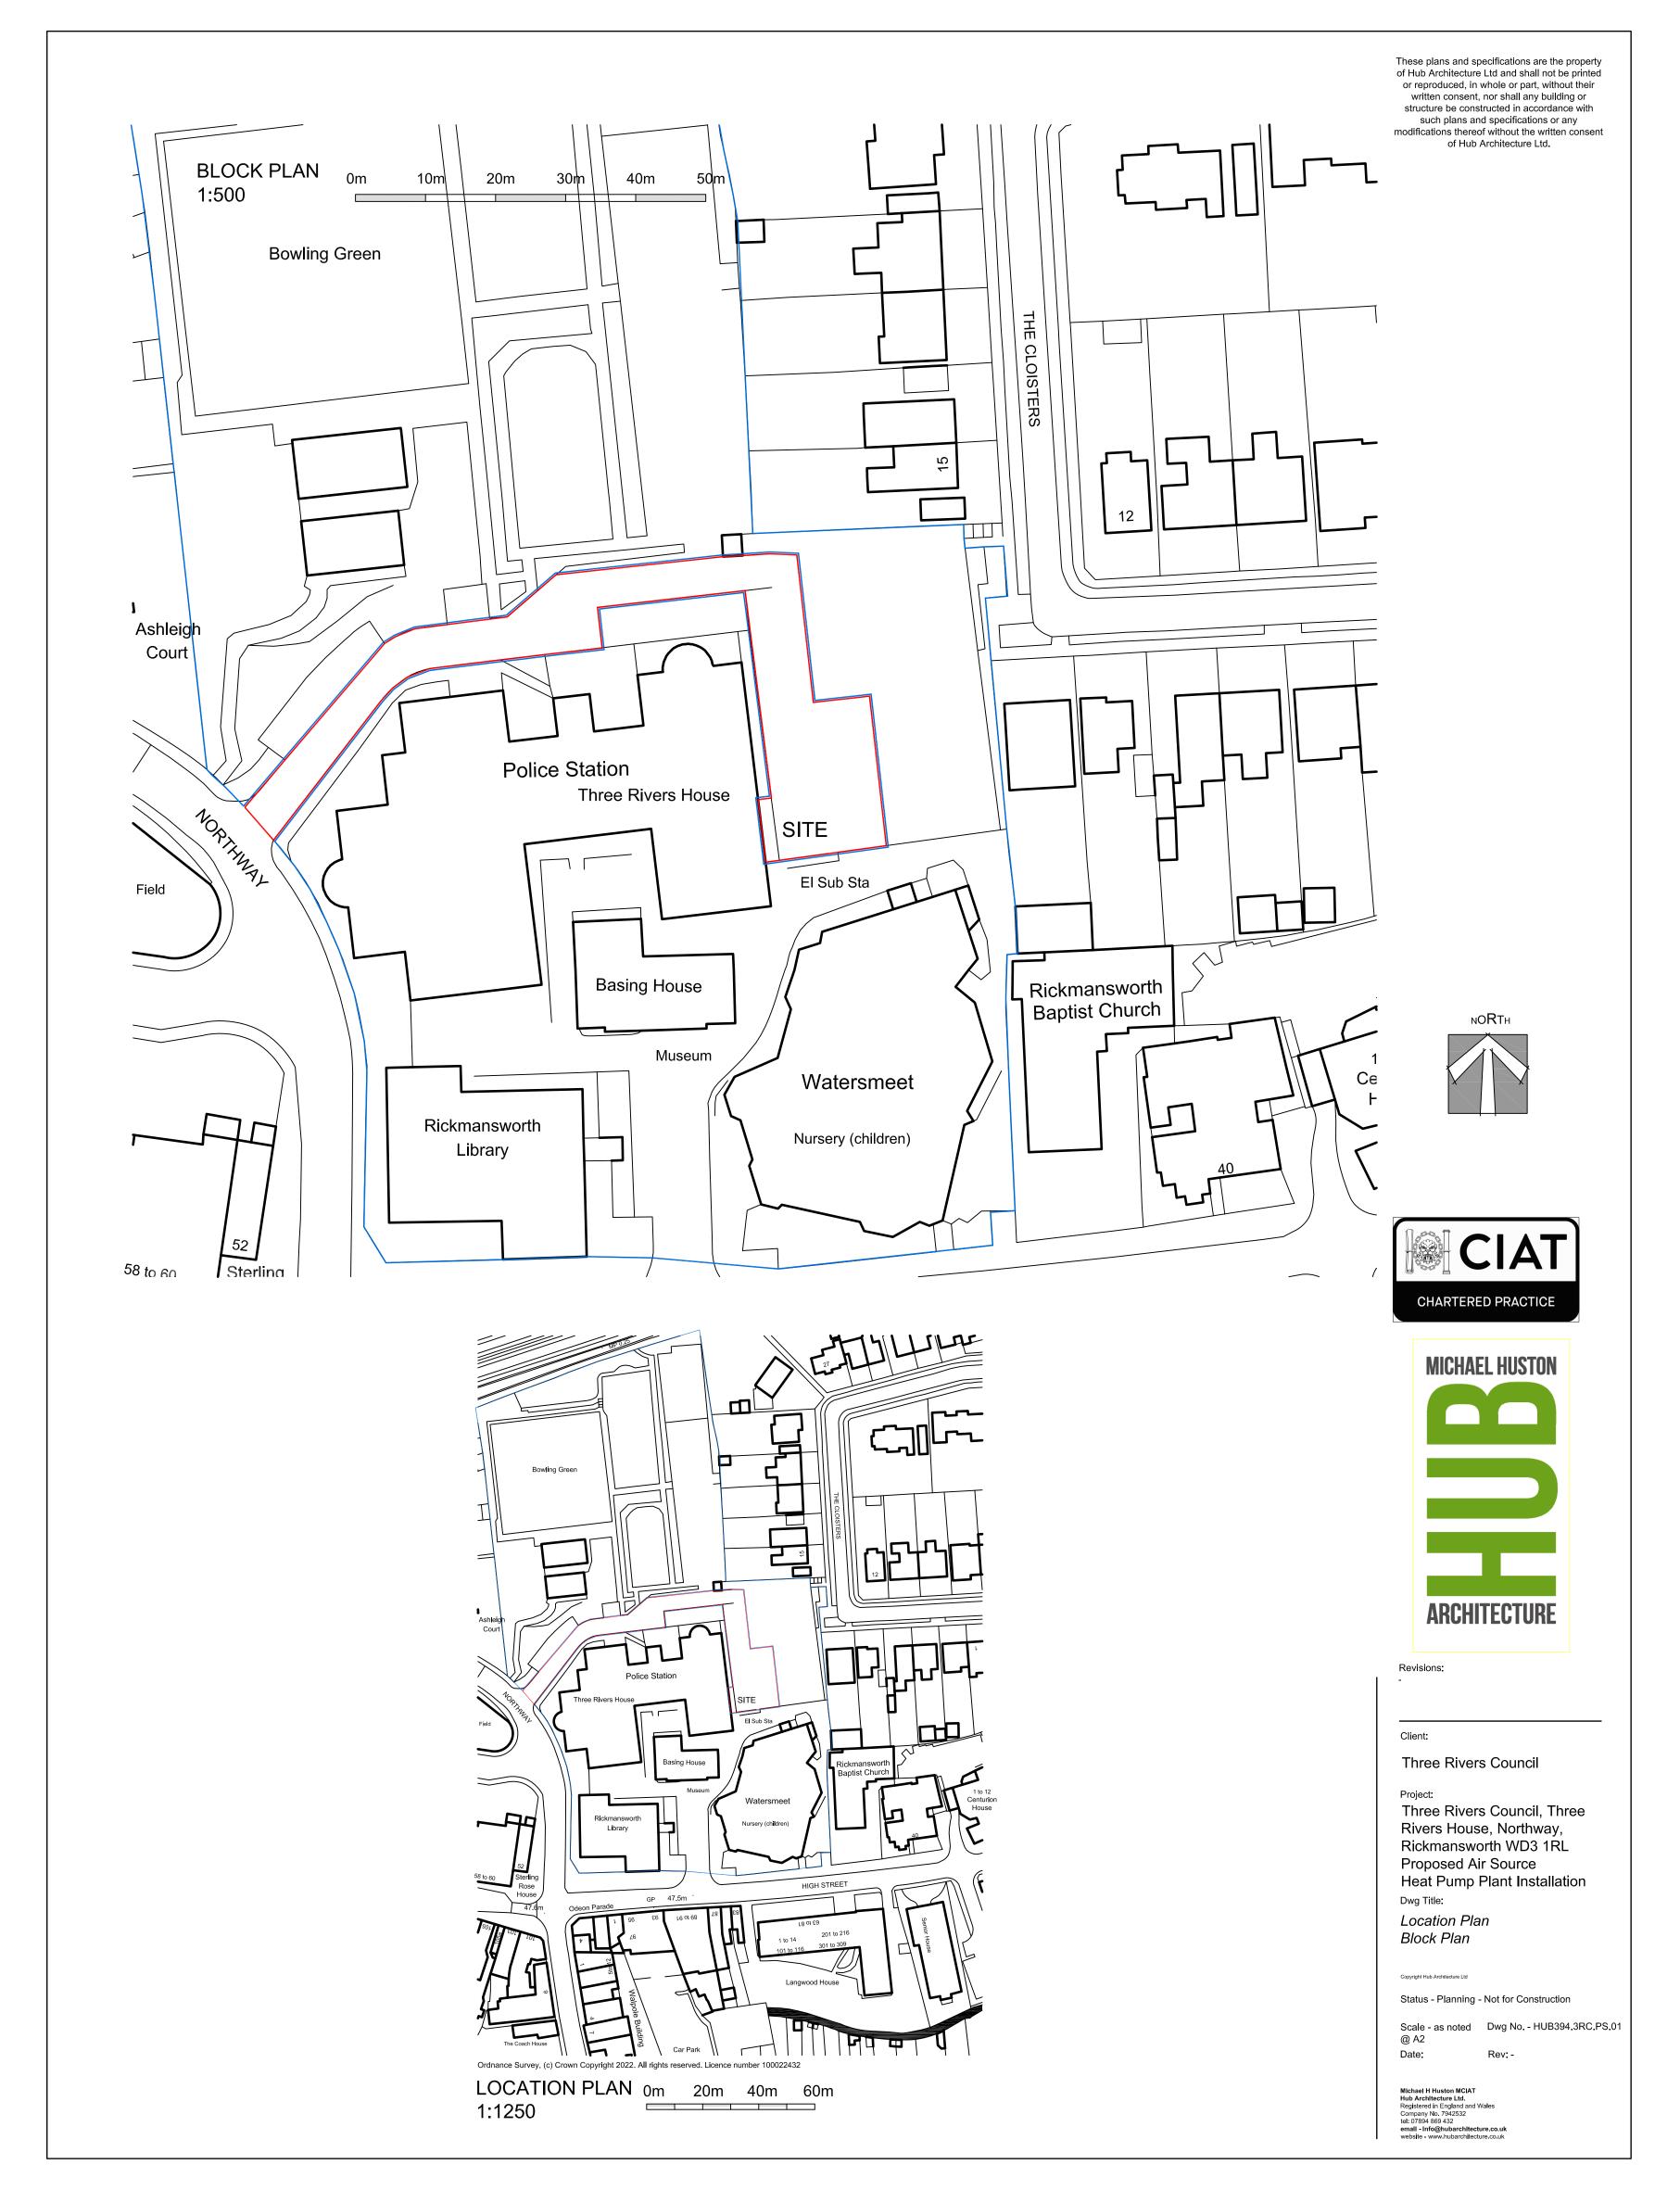

## PROPOSED ASHP GENERAL ARRANGEMENT

DRAWING TITLE:

## THREE RIVERS HOUSE

PROJECT:

## THREE RIVERS COUNCIL

CLIENT:

AREAS

EXTERNAL COMPOUND ON FIRST FLOOR OF THE TWO STOREY CAR PARK.

A SOLID ACOUSTIC FENCE ENCLOSURE ATTENUATES AND REDIRECTS SOUND AWAY FROM RESIDENTIAL

P05

P04

ADDED PIPE ROUTES