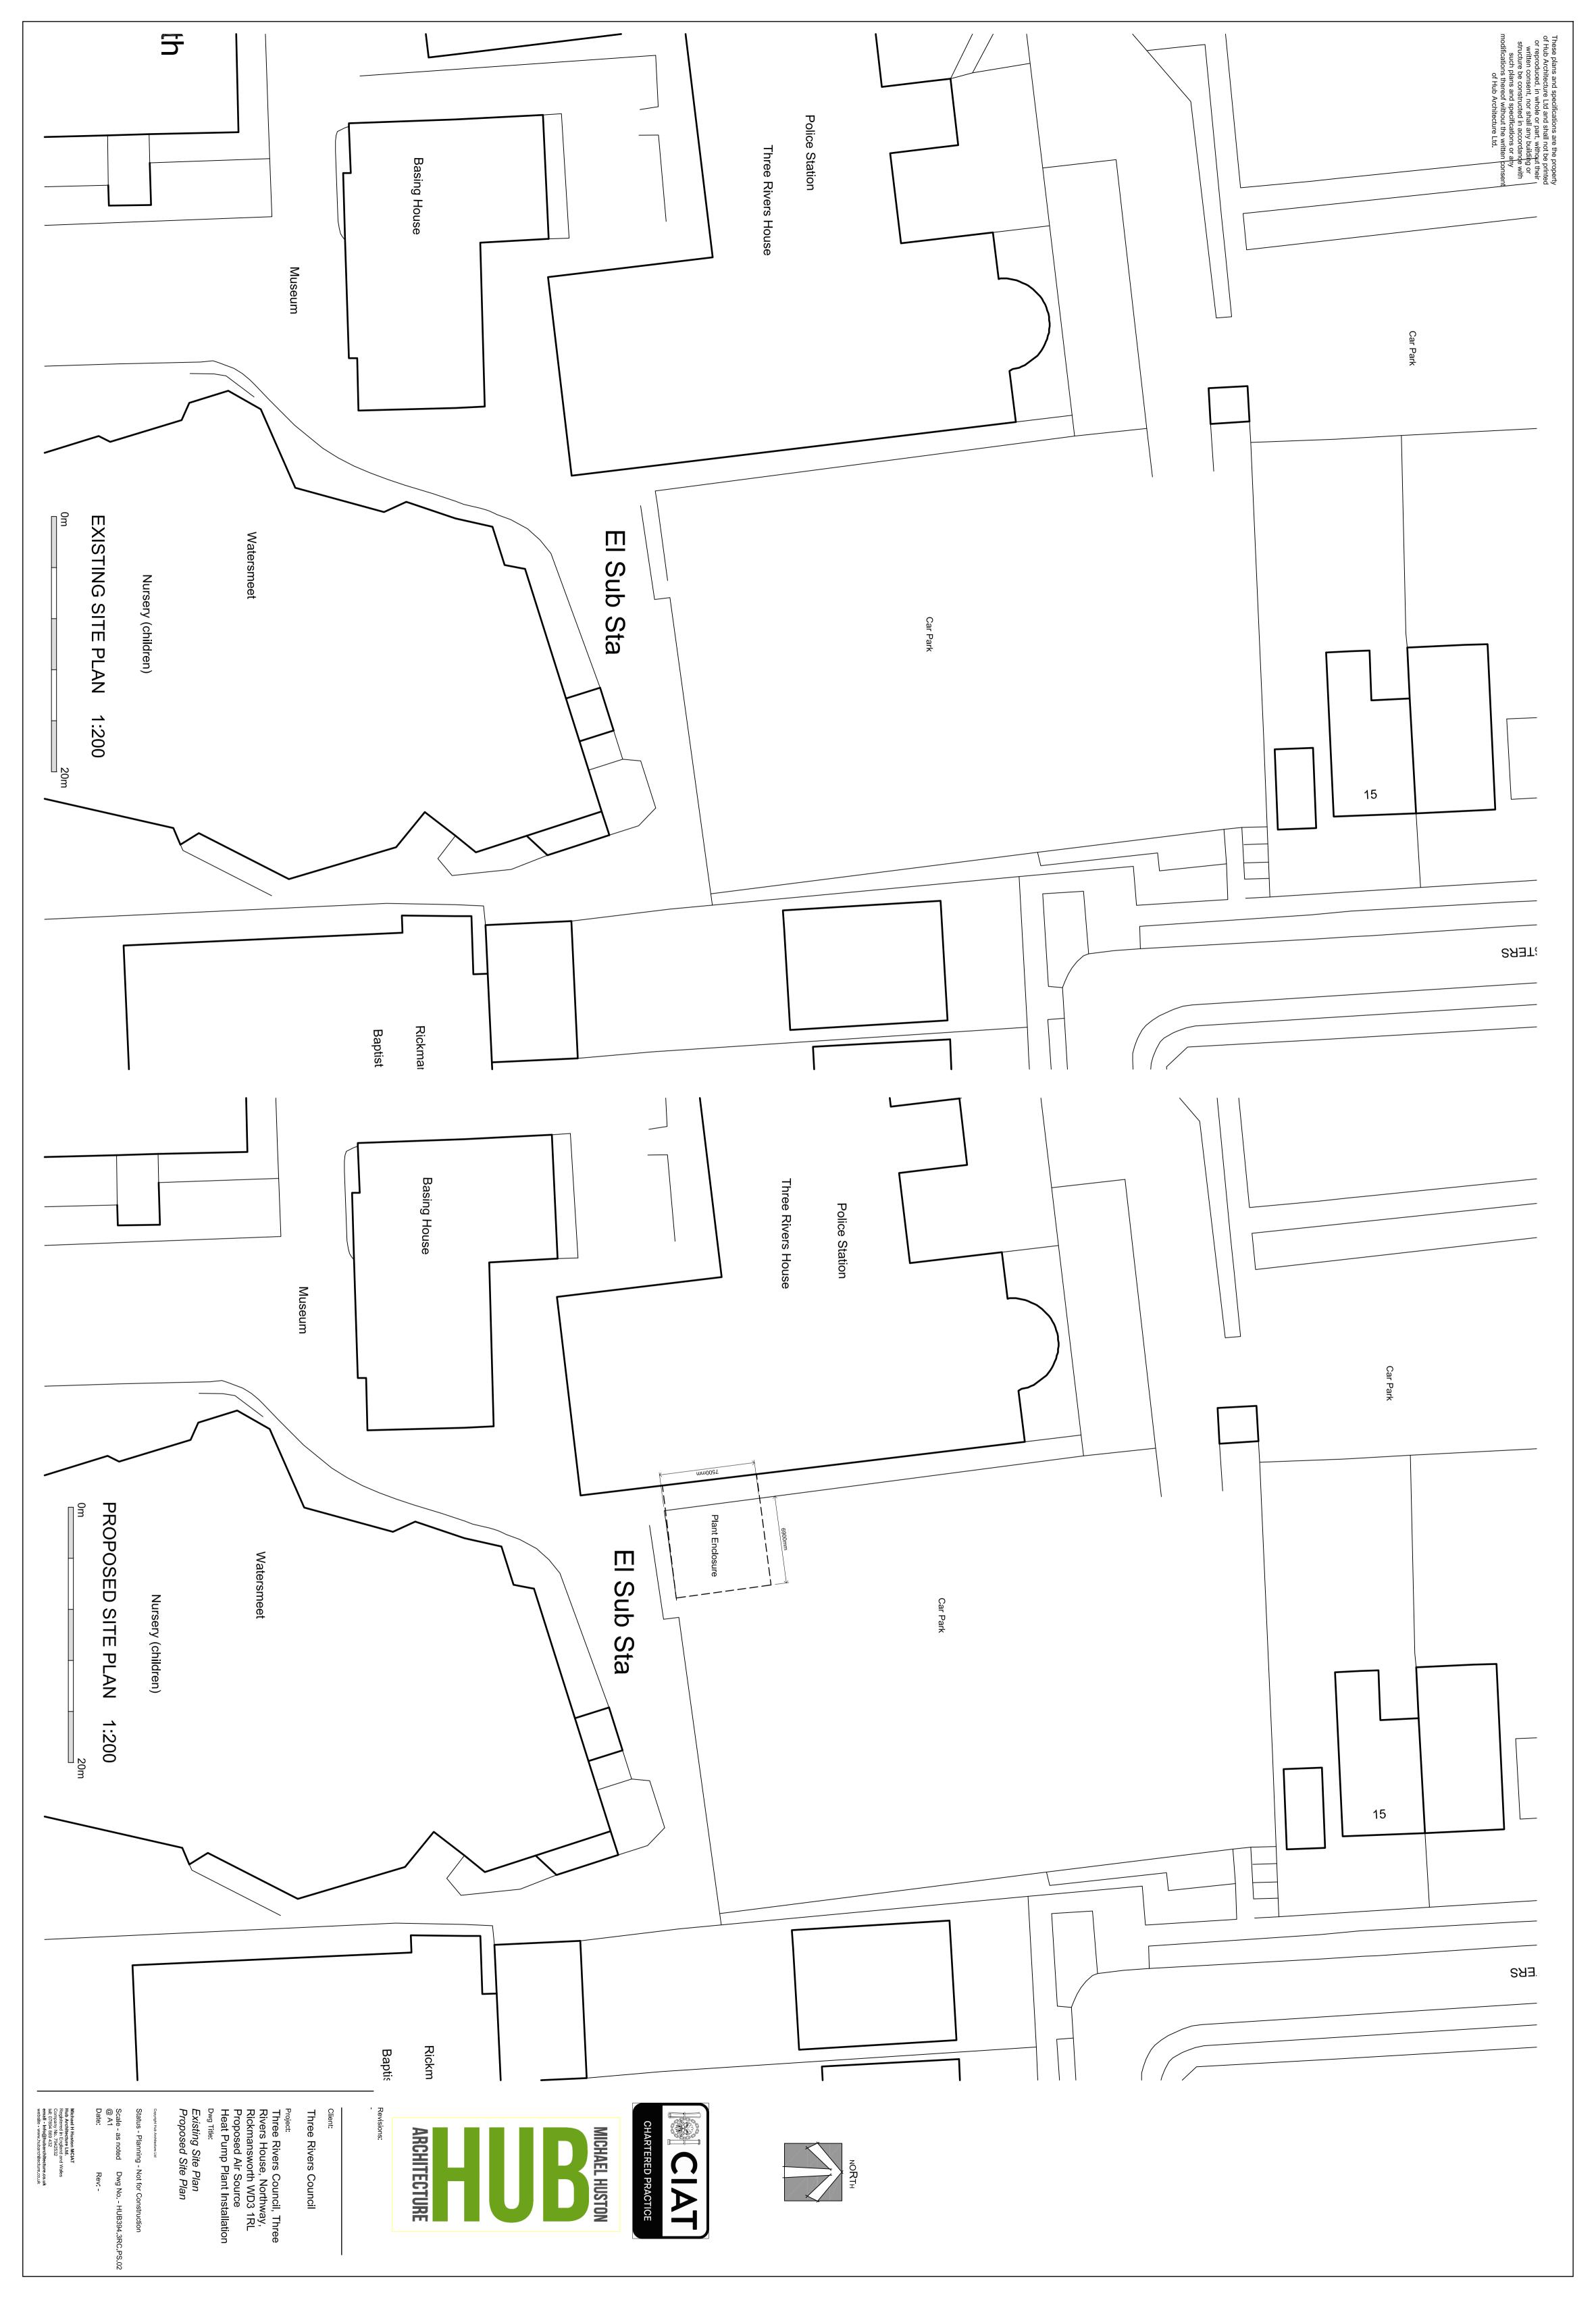

## PROPOSED ASHP GENERAL ARRANGEMENT

DRAWING TITLE:

## THREE RIVERS HOUSE

PROJECT:

## THREE RIVERS COUNCIL

CLIENT:

AREAS

EXTERNAL COMPOUND ON FIRST FLOOR OF THE TWO STOREY CAR PARK.

A SOLID ACOUSTIC FENCE ENCLOSURE ATTENUATES AND REDIRECTS SOUND AWAY FROM RESIDENTIAL

P05

P04

ADDED PIPE ROUTES