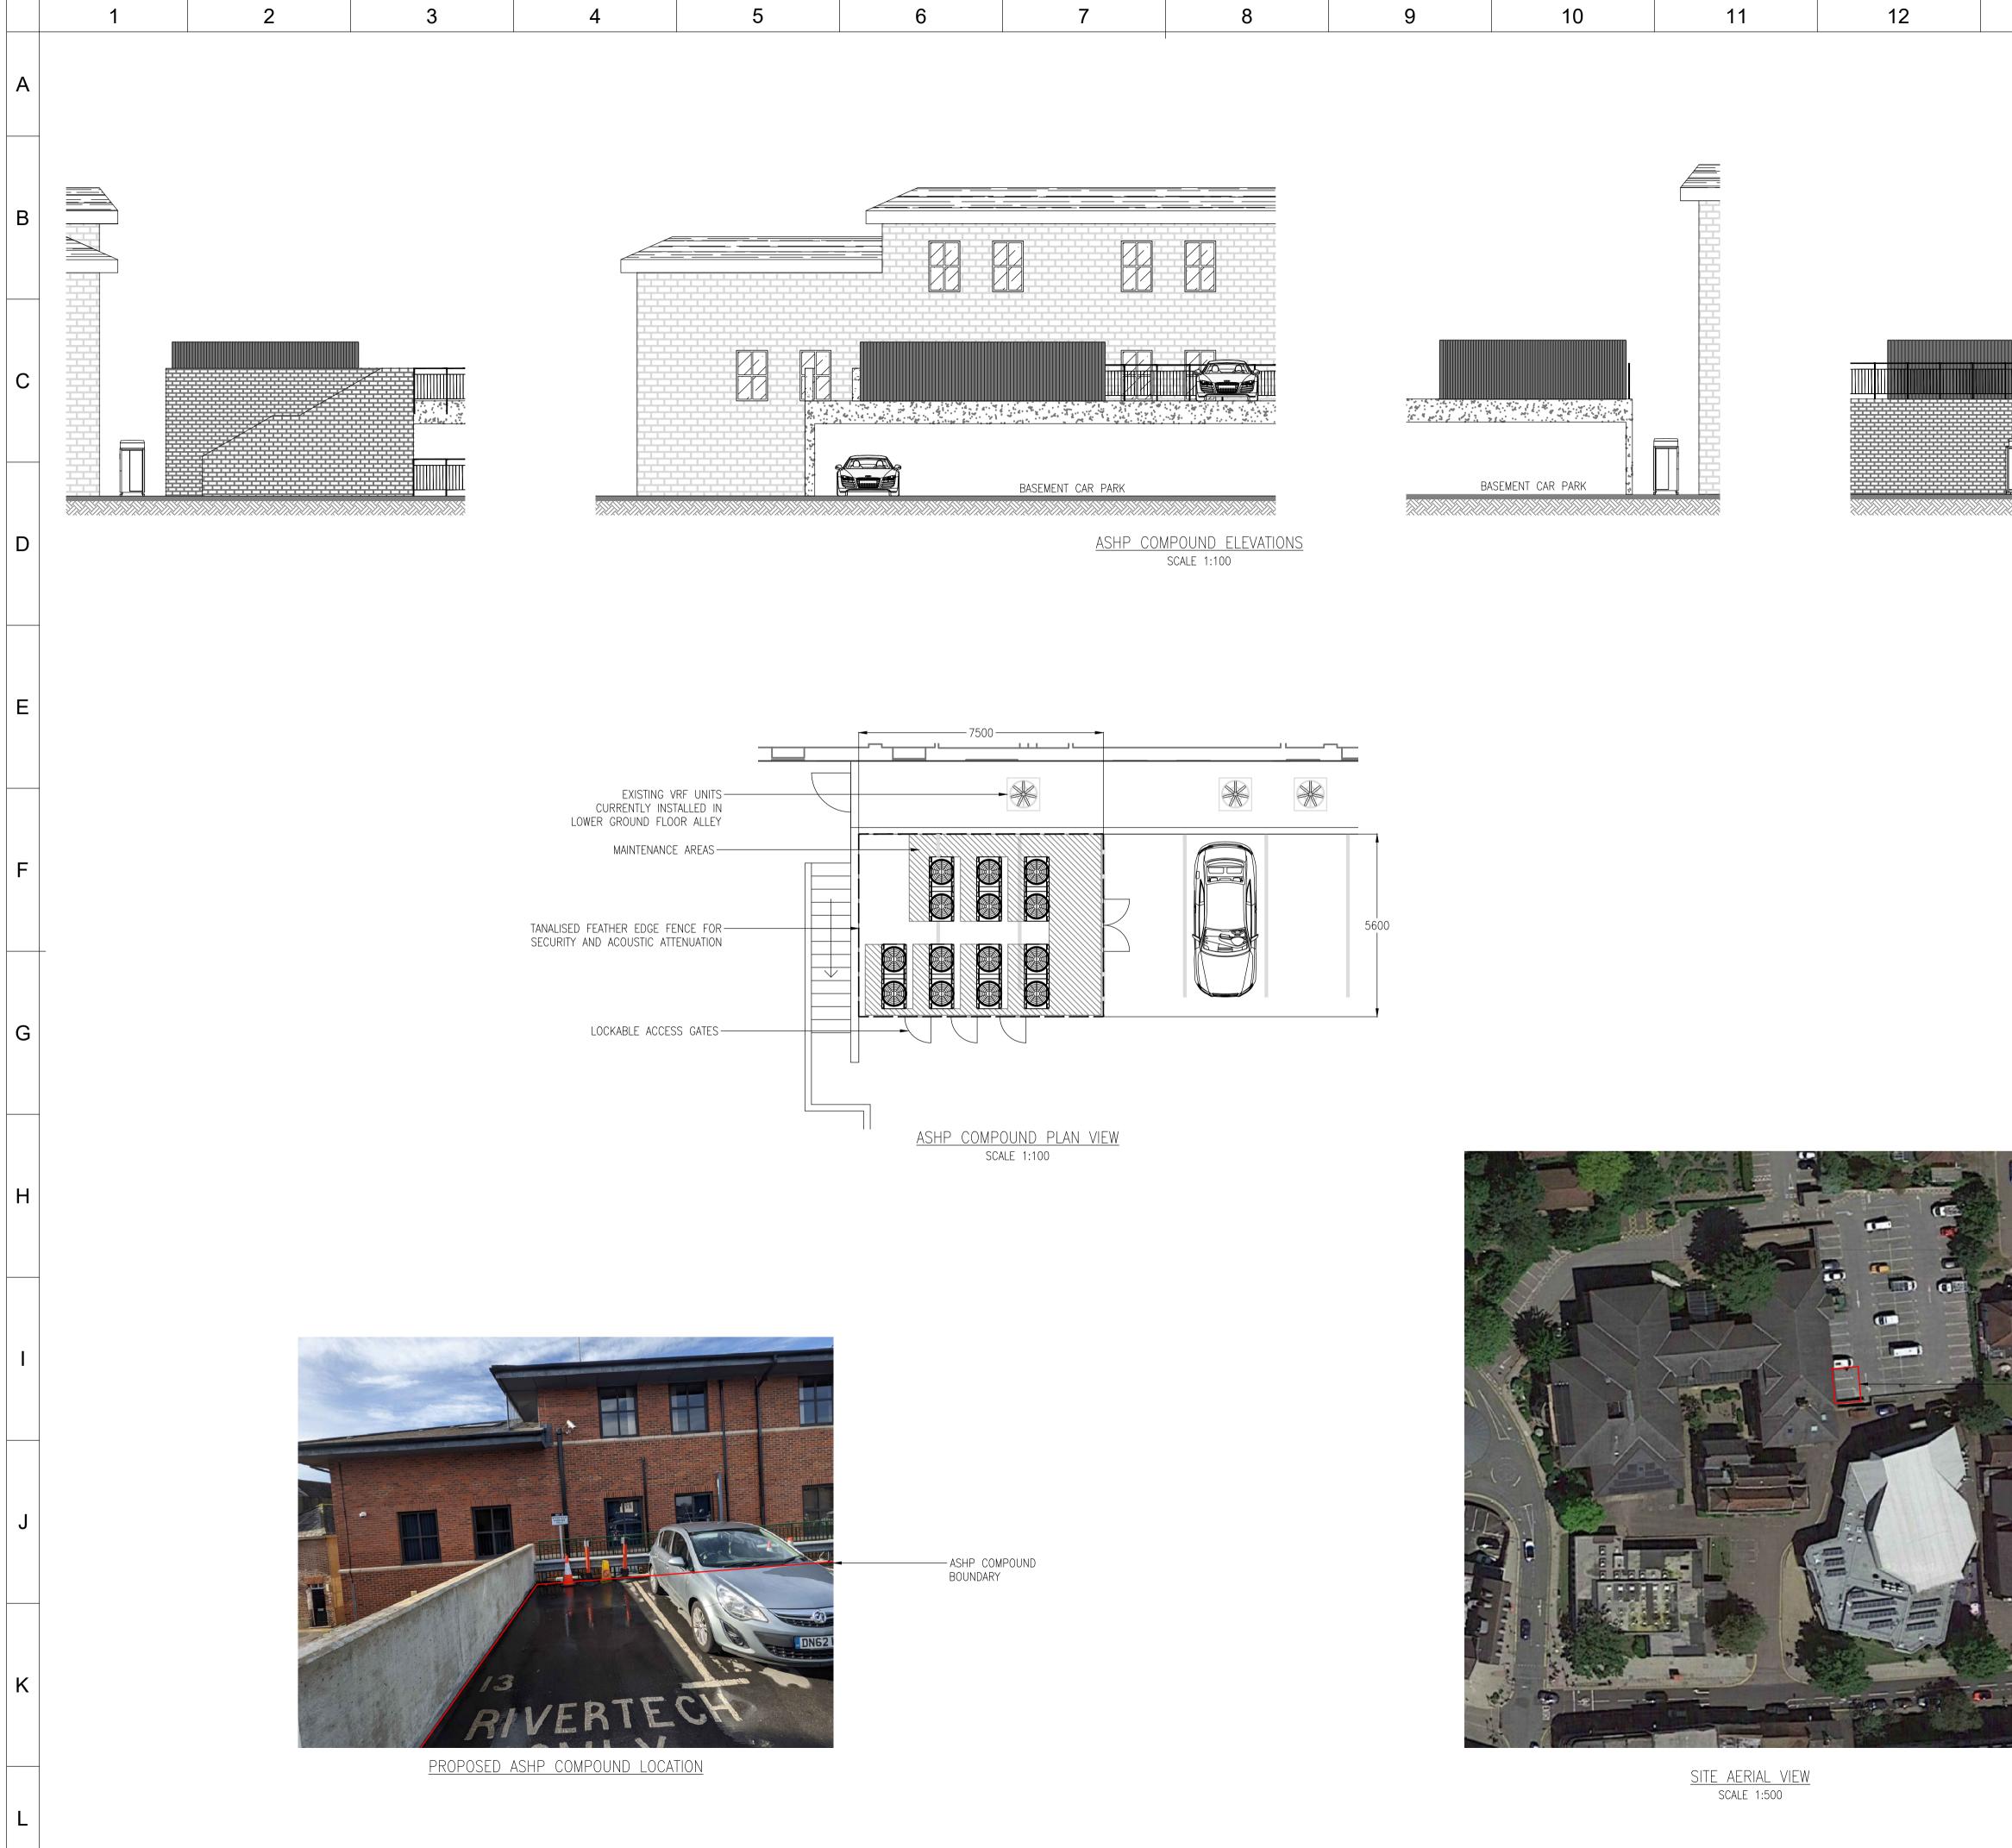

## PROPOSED ASHP GENERAL ARRANGEMENT

DRAWING TITLE:

## THREE RIVERS HOUSE

PROJECT:

## THREE RIVERS COUNCIL

CLIENT:

AREAS

EXTERNAL COMPOUND ON FIRST FLOOR OF THE TWO STOREY CAR PARK.

A SOLID ACOUSTIC FENCE ENCLOSURE ATTENUATES AND REDIRECTS SOUND AWAY FROM RESIDENTIAL

P05

P04

ADDED PIPE ROUTES

TA

13

DIMENSIONS HAVE BEEN EXTRACTED FROM FLOOR PLANS, MATTERPORT SCAN AND GOOGLE MAPS. EXACT DIMENSIONS MAY VARY FROM THIS DRAWING AND SHOULD BE VERIFIED ON SITE.

The contents of this drawing remain the property of GeoEnergy Design Ltd (GED).

NOTES:

All dimensions shall be verified on site.

14