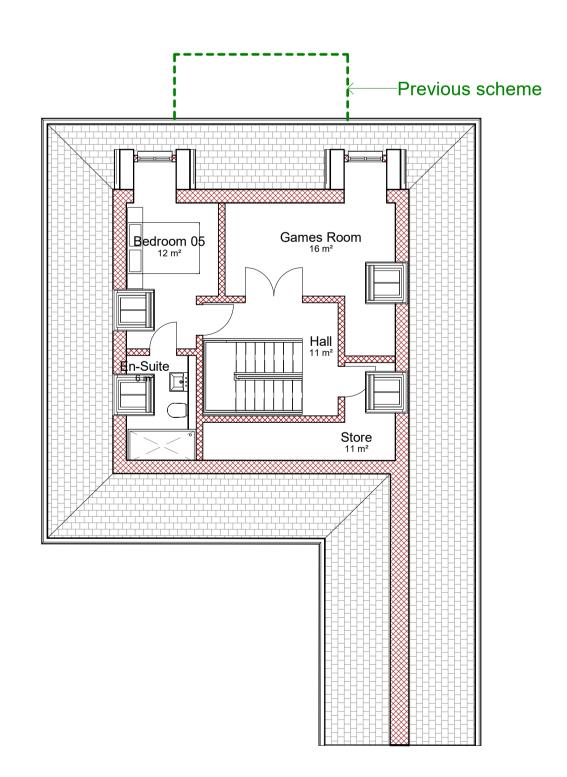

**Ground Floor Level** 

1:100

Second Floor Level

1:100

First Floor Level

1:100

Roof Level

: 100

51 ST. MARY'S AVENUE NORTHWOOD HA6 3AY

Drawing

PROPOSED PLANS

SEABROOK ARCHITECTS

CHARTERED ARCHITECTS

Unit 17, Chiltern Court, Asheridge Road, Chesham,
Buckinghamshire, HP5 2PX
Tel: 01494 778918
Web: seabrookarchitects.co.uk
e-mail: info@seabrookarchitects.co.uk