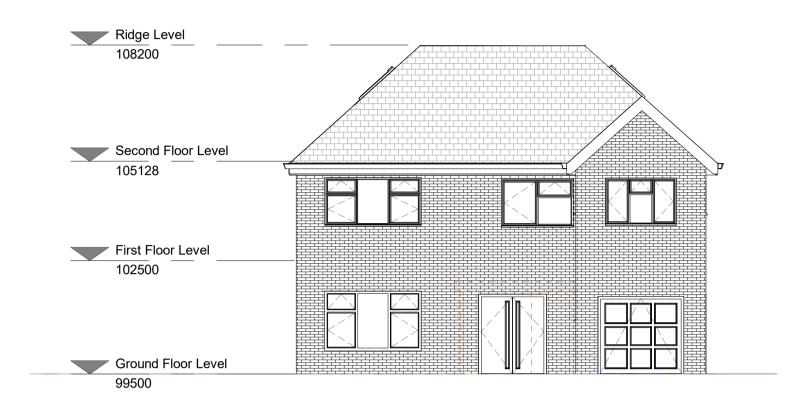

**Proposed Front Elevation** 

1:100

**Proposed Rear Elevation** 

1 : 100

Proposed Side 01 Elevation

1:100

Proposed Side 02 Elevvation

1:100

51 ST. MARY'S AVENUE NORTHWOOD HA6 3AY

Drawing

PROPOSED ELEVATIONS

SEABROOK ARCHITECTS

CHARTERED ARCHITECTS

Unit 17, Chiltern Court, Asheridge Road, Chesham,
Buckinghamshire, HP5 2PX
Tel: 01494 778918
Web: seabrookarchitects.co.uk
e-mail: info@seabrookarchitects.co.uk