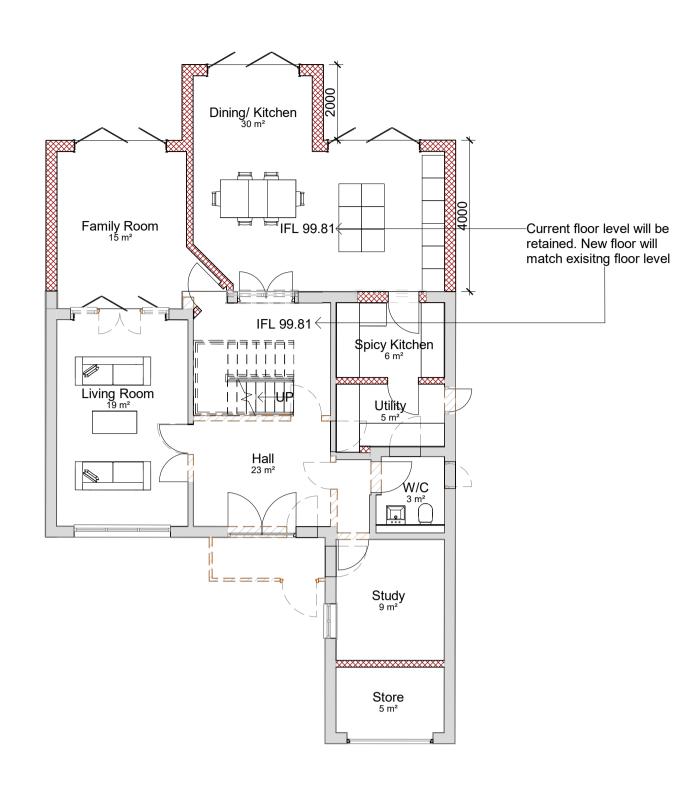

**Ground Floor Level** 

1:100

Second Floor Level

1:100

First Floor Level

1:100

Roof Level

: 100

51 ST. MARY'S AVENUE NORTHWOOD HA6 3AY

Drawing

PROPOSED PLANS

SEABROOK ARCHITECTS

CHARTERED ARCHITECTS

Unit 17, Chiltern Court, Asheridge Road, Chesham,
Buckinghamshire, HP5 2PX
Tel: 01494 778918
Web: seabrookarchitects.co.uk
e-mail: info@seabrookarchitects.co.uk