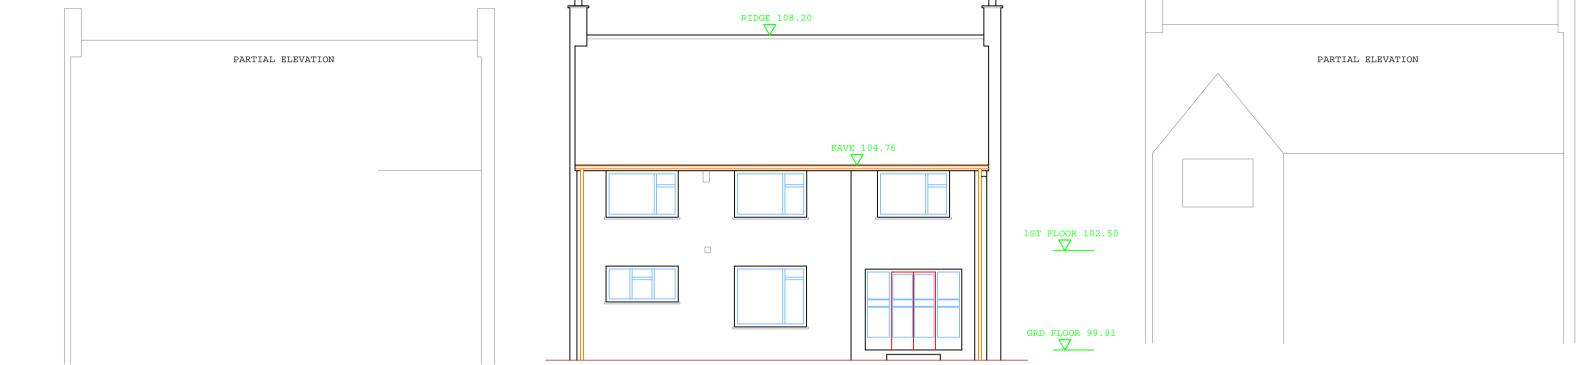

Rev.

RIDGE 108.20

REAR ELEVATOOM

DATUM LEVEL = 99.00m

\_\_\_\_\_\_

SECTION B-B

DATUM LEVEL = 99.00m

DATUM LEVEL = 99.00m

**Proposed Front Elevation** 

1:100

**Proposed Rear Elevation** 

1 : 100

Proposed Side 01 Elevation

1:100

Proposed Side 02 Elevvation

1:100

51 ST. MARY'S AVENUE NORTHWOOD HA6 3AY

Drawing

PROPOSED ELEVATIONS

SEABROOK ARCHITECTS

CHARTERED ARCHITECTS

Unit 17, Chiltern Court, Asheridge Road, Chesham,
Buckinghamshire, HP5 2PX
Tel: 01494 778918
Web: seabrookarchitects.co.uk
e-mail: info@seabrookarchitects.co.uk