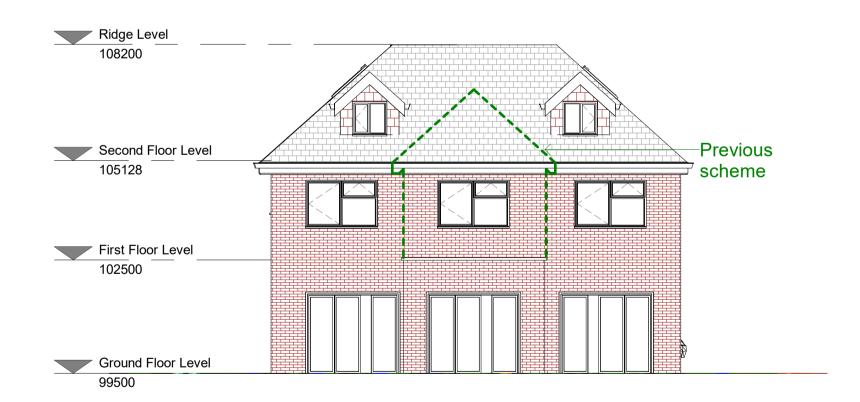

EXISTING BUILDING -----OUTLINE

PREVIOUS SCHEME

DO NOT USE FOR DETAILED DESIGN.

All dimensions and levels to be checked on site by contractor prior to preparation of shop drawings and commencement of work on site.

**Proposed Front Elevation** 

1:100

**Proposed Rear Elevation** 

1 : 100

Proposed Side 01 Elevation

1:100

Proposed Side 02 Elevvation

1:100

EXISTING BUILDING -----

OUTLINE

PREVIOUS SCHEME -----

All dimensions and levels to be checked on site by contractor prior to preparation of shop drawings and commencement of work on site.

Dimensions MUST NOT be scaled from this drawing.

51 ST. MARY'S AVENUE NORTHWOOD HA6 3AY

Drawing

PROPOSED ELEVATIONS

SEABROOK ARCHITECTS

CHARTERED ARCHITECTS

Unit 17, Chiltern Court, Asheridge Road, Chesham,
Buckinghamshire, HP5 2PX
Tel: 01494 778918
Web: seabrookarchitects.co.uk
e-mail: info@seabrookarchitects.co.uk