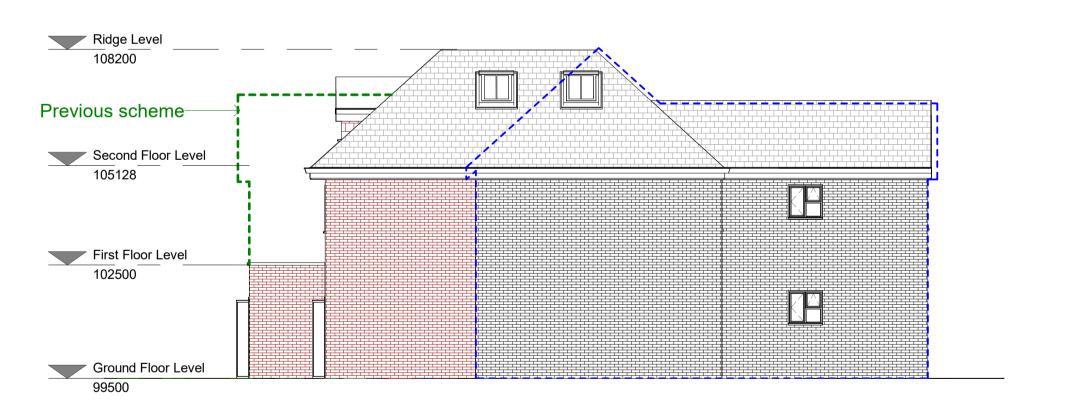

**Proposed Front Elevation** 

1:100

**Proposed Rear Elevation** 

1 : 100

Proposed Side 01 Elevation

1:100

Proposed Side 02 Elevvation

1:100

EXISTING BUILDING -----

OUTLINE

PREVIOUS SCHEME -----

All dimensions and levels to be checked on site by contractor prior to preparation of shop drawings and commencement of work on site.

Dimensions MUST NOT be scaled from this drawing.