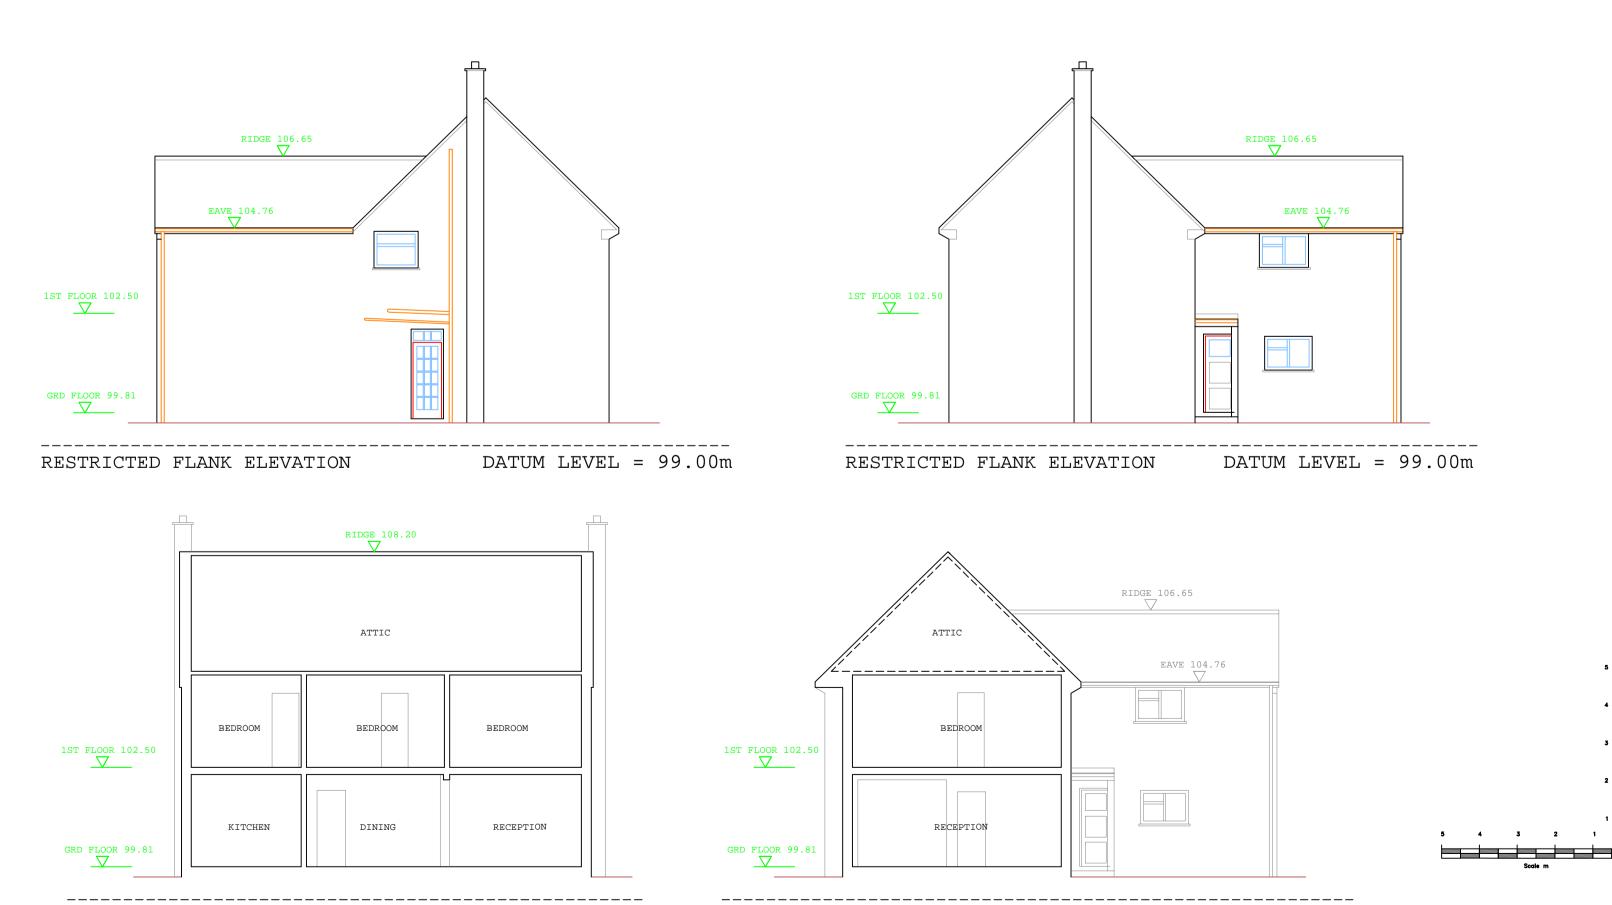

Rev.

RIDGE 108.20

REAR ELEVATOOM

DATUM LEVEL = 99.00m

\_\_\_\_\_\_

SECTION B-B

DATUM LEVEL = 99.00m

DATUM LEVEL = 99.00m

SECTION A-A

Chartered Institution of CIVIL ENGINEERING SURVEYORS

**Proposed Front Elevation** 

1:100

**Proposed Rear Elevation** 

1 : 100

Proposed Side 01 Elevation

1:100

Proposed Side 02 Elevvation

1:100

51 ST. MARY'S AVENUE NORTHWOOD HA6 3AY

Drawing

PROPOSED ELEVATIONS

SEABROOK ARCHITECTS

CHARTERED ARCHITECTS

Unit 17, Chiltern Court, Asheridge Road, Chesham,
Buckinghamshire, HP5 2PX
Tel: 01494 778918
Web: seabrookarchitects.co.uk
e-mail: info@seabrookarchitects.co.uk