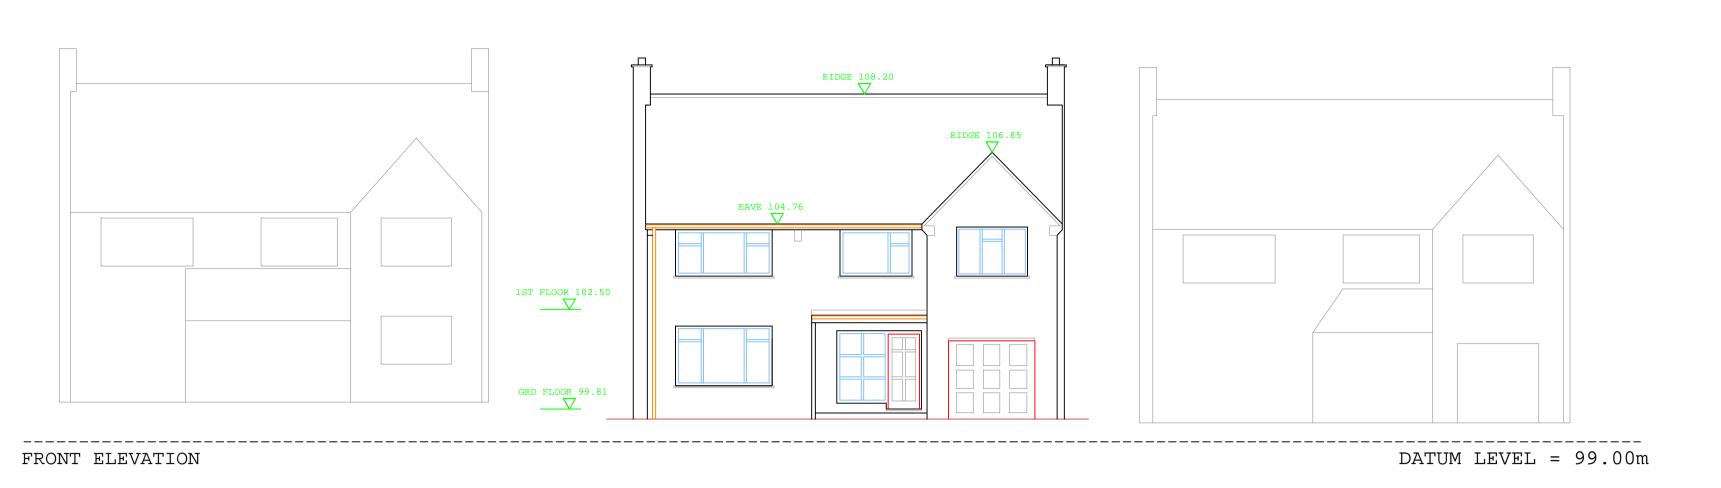

Rev.

RIDGE 108.20

REAR ELEVATOOM

DATUM LEVEL = 99.00m

\_\_\_\_\_\_

SECTION B-B

DATUM LEVEL = 99.00m

DATUM LEVEL = 99.00m

**Proposed Front Elevation** 

1:100

**Proposed Rear Elevation** 

1 : 100

Proposed Side 01 Elevation

1:100

Proposed Side 02 Elevvation

1:100

51 ST. MARY'S AVENUE NORTHWOOD HA6 3AY

Drawing

PROPOSED ELEVATIONS

SEABROOK ARCHITECTS

CHARTERED ARCHITECTS

Unit 17, Chiltern Court, Asheridge Road, Chesham,
Buckinghamshire, HP5 2PX
Tel: 01494 778918
Web: seabrookarchitects.co.uk
e-mail: info@seabrookarchitects.co.uk