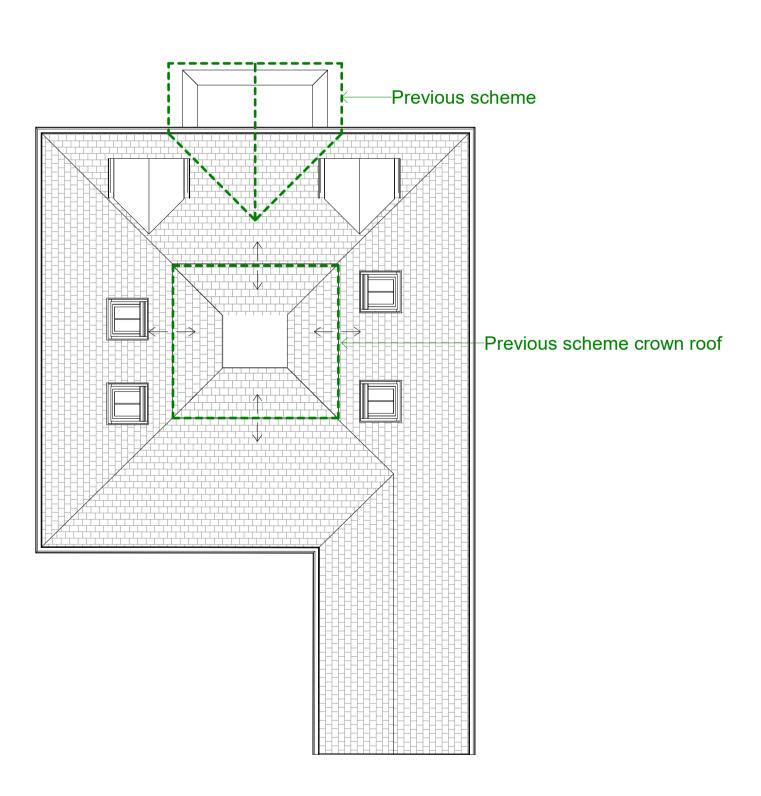

**Ground Floor Level** 

1:100

Second Floor Level

1:100

First Floor Level

1:100

Roof Level

: 100

EXISTING BUILDING -----OUTLINE

PREVIOUS SCHEME

DO NOT USE FOR DETAILED DESIGN.

All dimensions and levels to be checked on site by contractor prior to preparation of shop drawings and commencement of work on site.