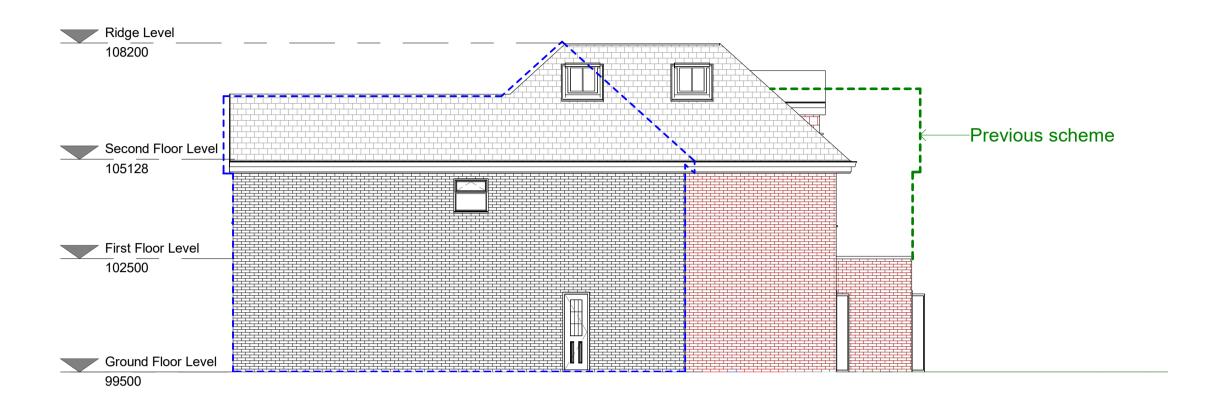

EXISTING BUILDING -----OUTLINE

PREVIOUS SCHEME

DO NOT USE FOR DETAILED DESIGN.

All dimensions and levels to be checked on site by contractor prior to preparation of shop drawings and commencement of work on site.

**Proposed Front Elevation** 

1:100

**Proposed Rear Elevation** 

1 : 100

Proposed Side 01 Elevation

1:100

Proposed Side 02 Elevvation

1:100

EXISTING BUILDING -----

OUTLINE

PREVIOUS SCHEME -----

All dimensions and levels to be checked on site by contractor prior to preparation of shop drawings and commencement of work on site.

Dimensions MUST NOT be scaled from this drawing.

51 ST. MARY'S AVENUE NORTHWOOD HA6 3AY

Drawing

PROPOSED ELEVATIONS

SEABROOK ARCHITECTS

CHARTERED ARCHITECTS

Unit 17, Chiltern Court, Asheridge Road, Chesham,
Buckinghamshire, HP5 2PX
Tel: 01494 778918
Web: seabrookarchitects.co.uk
e-mail: info@seabrookarchitects.co.uk