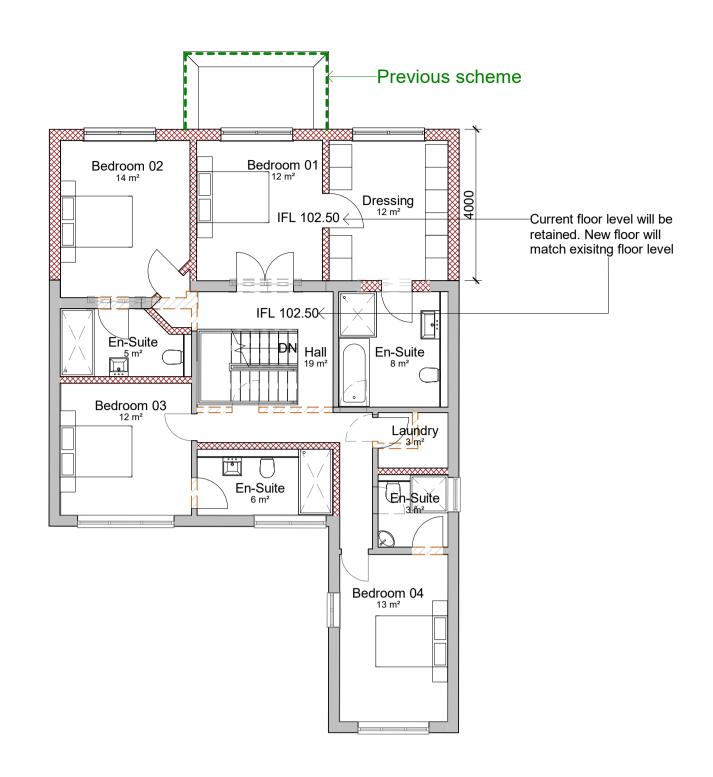

**Ground Floor Level** 

1:100

Second Floor Level

1:100

First Floor Level

1:100

Roof Level

: 100

51 ST. MARY'S AVENUE NORTHWOOD HA6 3AY

Drawing

PROPOSED PLANS

SEABROOK ARCHITECTS

CHARTERED ARCHITECTS

Unit 17, Chiltern Court, Asheridge Road, Chesham,
Buckinghamshire, HP5 2PX
Tel: 01494 778918
Web: seabrookarchitects.co.uk
e-mail: info@seabrookarchitects.co.uk