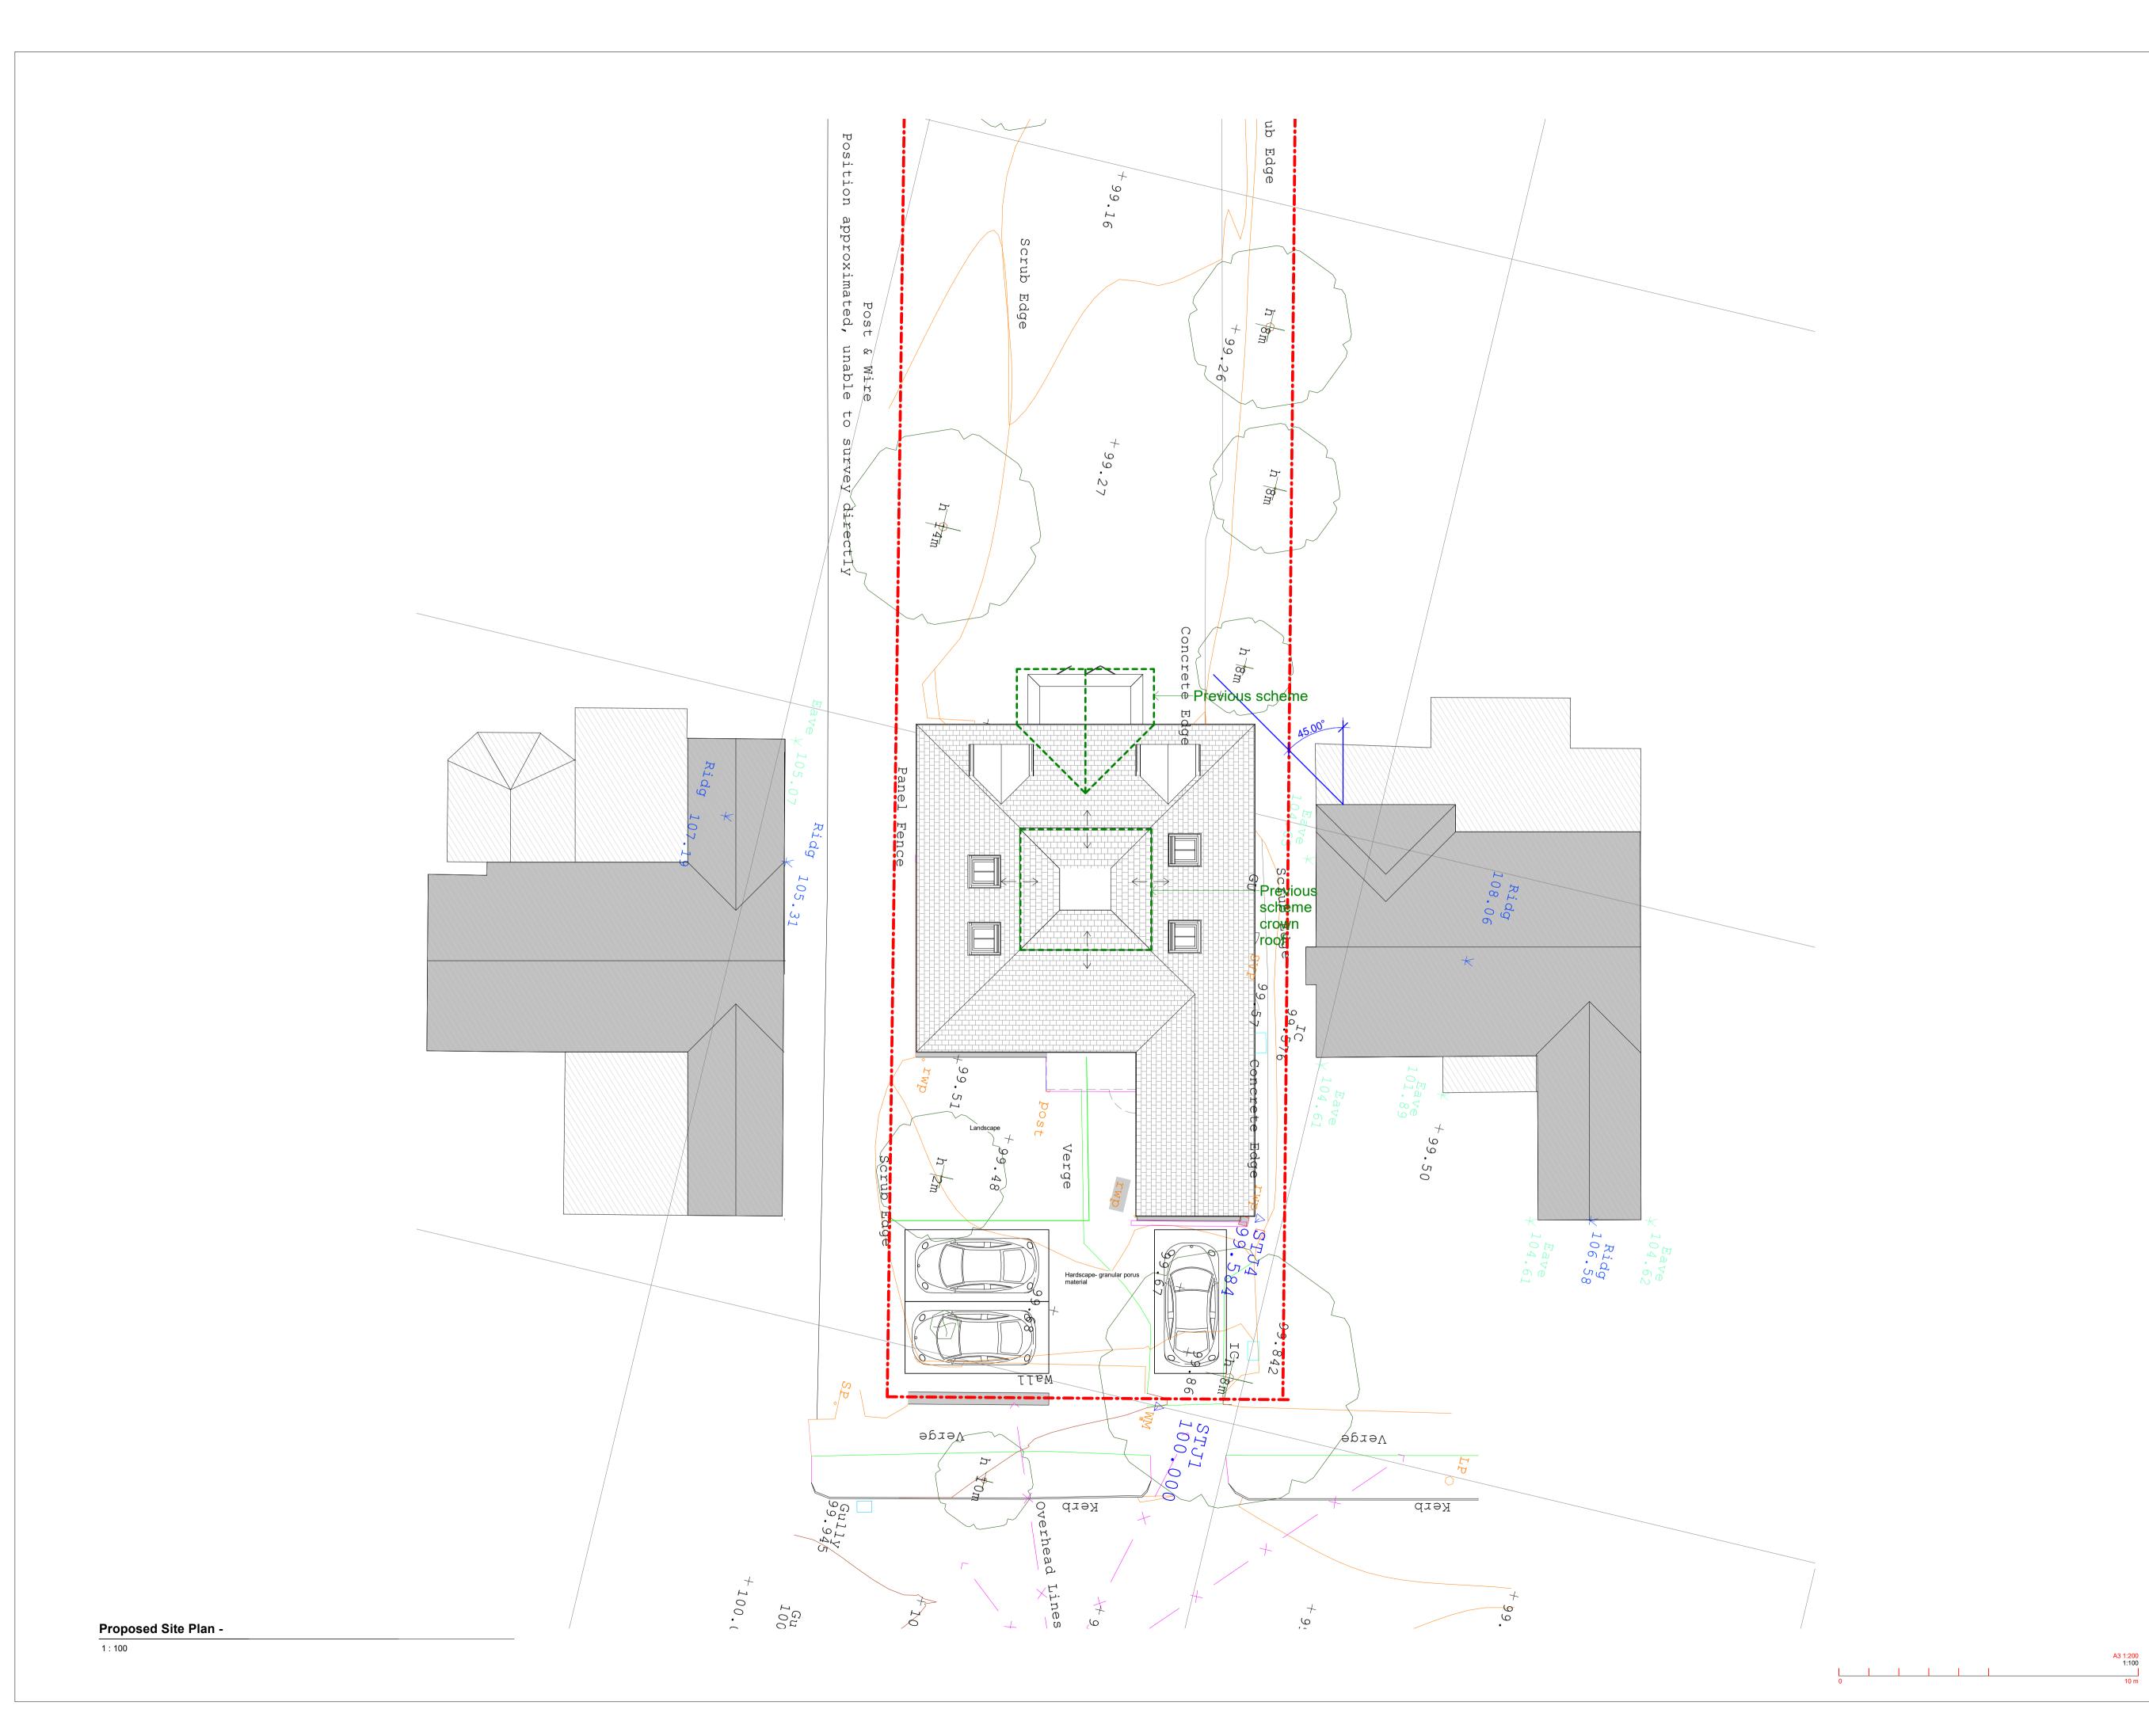

All works on site are to be carried out fully in accordance with current CDM regulations and recommendations, current Building Regulations, British Standards and Codes of Practice as appropriate.

Projec

51 ST. MARY'S AVENUE NORTHWOOD HA6 3AY

Drawing

PROPOSED PLANS

SEABROOK ARCHITECTS

CHARTERED ARCHITECTS

Unit 17, Chiltern Court, Asheridge Road, Chesham,
Buckinghamshire, HP5 2PX
Tel: 01494 778918
Web: seabrookarchitects.co.uk
e-mail: info@seabrookarchitects.co.uk

Amendments/Notes

Description

Date by

Amendments made to Planner's comments 20.09.21 PG

KEY

**EXISTING** 

DEMOLITION

PROPOSED

EXISTING BUILDING -----

OUTLINE

PREVIOUS SCHEME -----

All dimensions and levels to be checked on site by contractor prior to preparation of shop drawings and commencement of work on site.

Dimensions MUST NOT be scaled from this drawing.