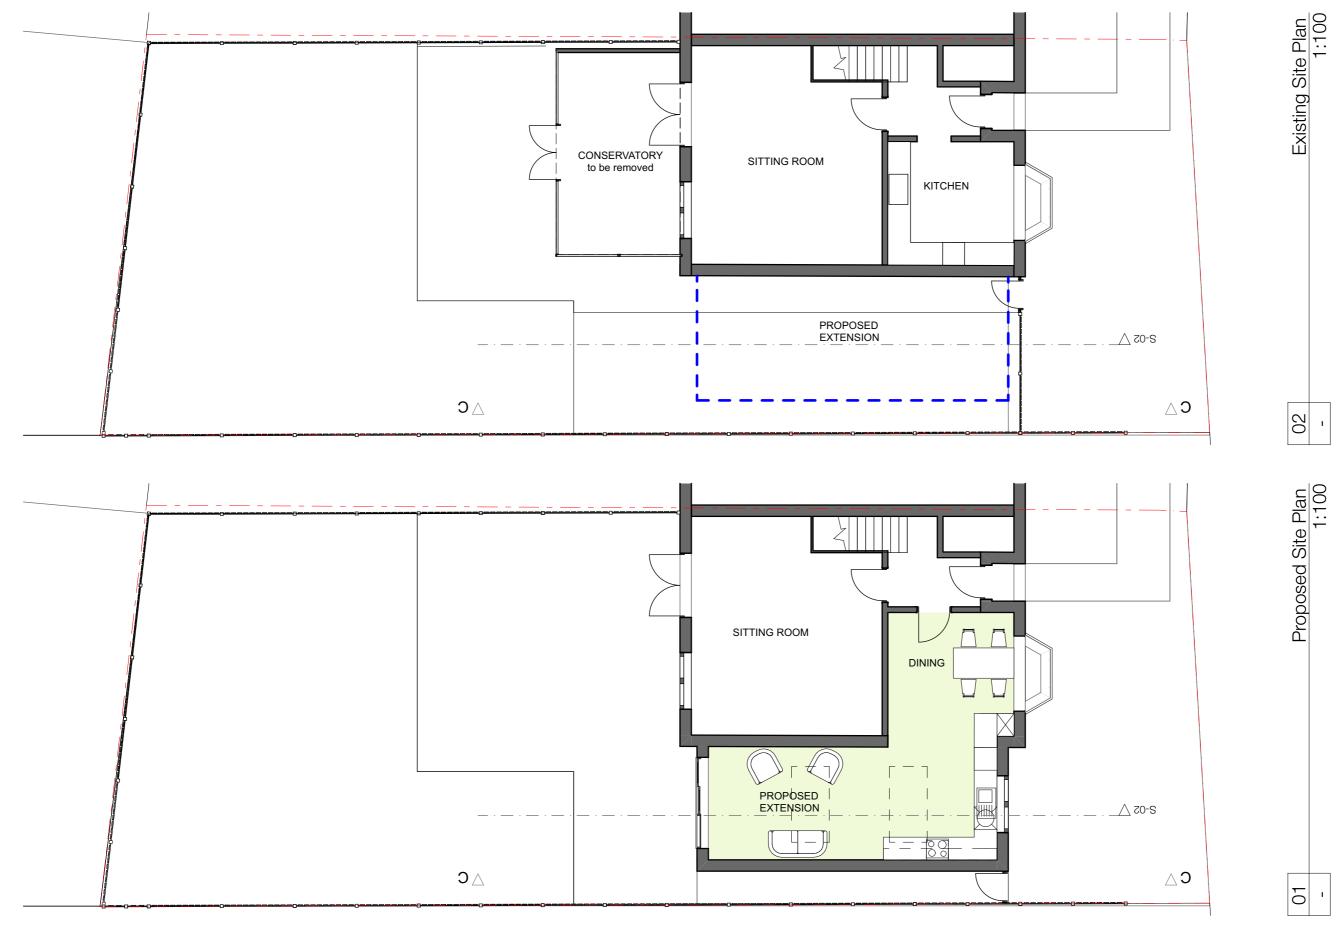

1:1250

| Drawi   | ng Num     | ber |        |     |
|---------|------------|-----|--------|-----|
| project | originator |     | number | rev |
| LC      | AM         |     | AL-000 |     |

| 1:100                        | 0m |                             | 5m                        | 10m                                                                                                                                    |                                                       |                                                    |                                               |                  |     |
|------------------------------|----|-----------------------------|---------------------------|----------------------------------------------------------------------------------------------------------------------------------------|-------------------------------------------------------|----------------------------------------------------|-----------------------------------------------|------------------|-----|
| Purpose of Issue<br>Planning | PL | Scales @ A3<br><b>1:100</b> | Project No.<br>900/326/01 | LEAPER & CO<br>Consulting Structural Engineers & Building Design Consultants<br>70 Cowcross Street, London EC1M 6EJ Tel: 020 7490 4048 | Project<br>1 Old Barn Mews<br>Coxley Green<br>WD3 3AH | Layout Title<br>Existing and Proposed Site<br>Plan | Drawing Number<br>project originator<br>LC AM | number<br>AL-100 | rev |