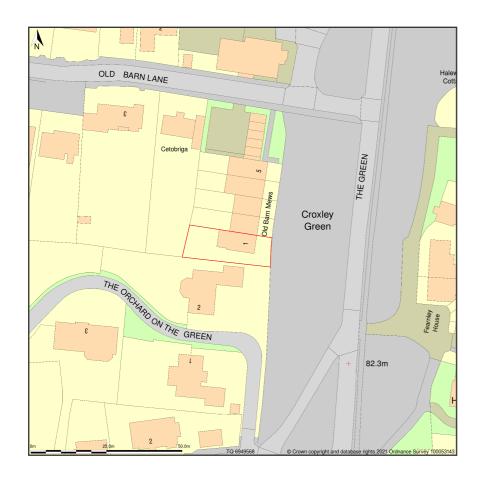

| Purpose of Issue | status | Scales @ A3      | Project No. |                                                                                                                                        | Project                                    | Client             | Layout Title  |
|------------------|--------|------------------|-------------|----------------------------------------------------------------------------------------------------------------------------------------|--------------------------------------------|--------------------|---------------|
| Planning         | PL     | 1:1250,<br>1:500 | 900/326/01  | LEAPER & CO<br>Consulting Structural Engineers & Building Design Consultants<br>70 Cowcross Street, London EC1M 6EJ Tel: 020 7490 4048 | 1 Old Barn Mews<br>Coxley Green<br>WD3 3AH | Mr and Mrs Burnham | Location Plan |