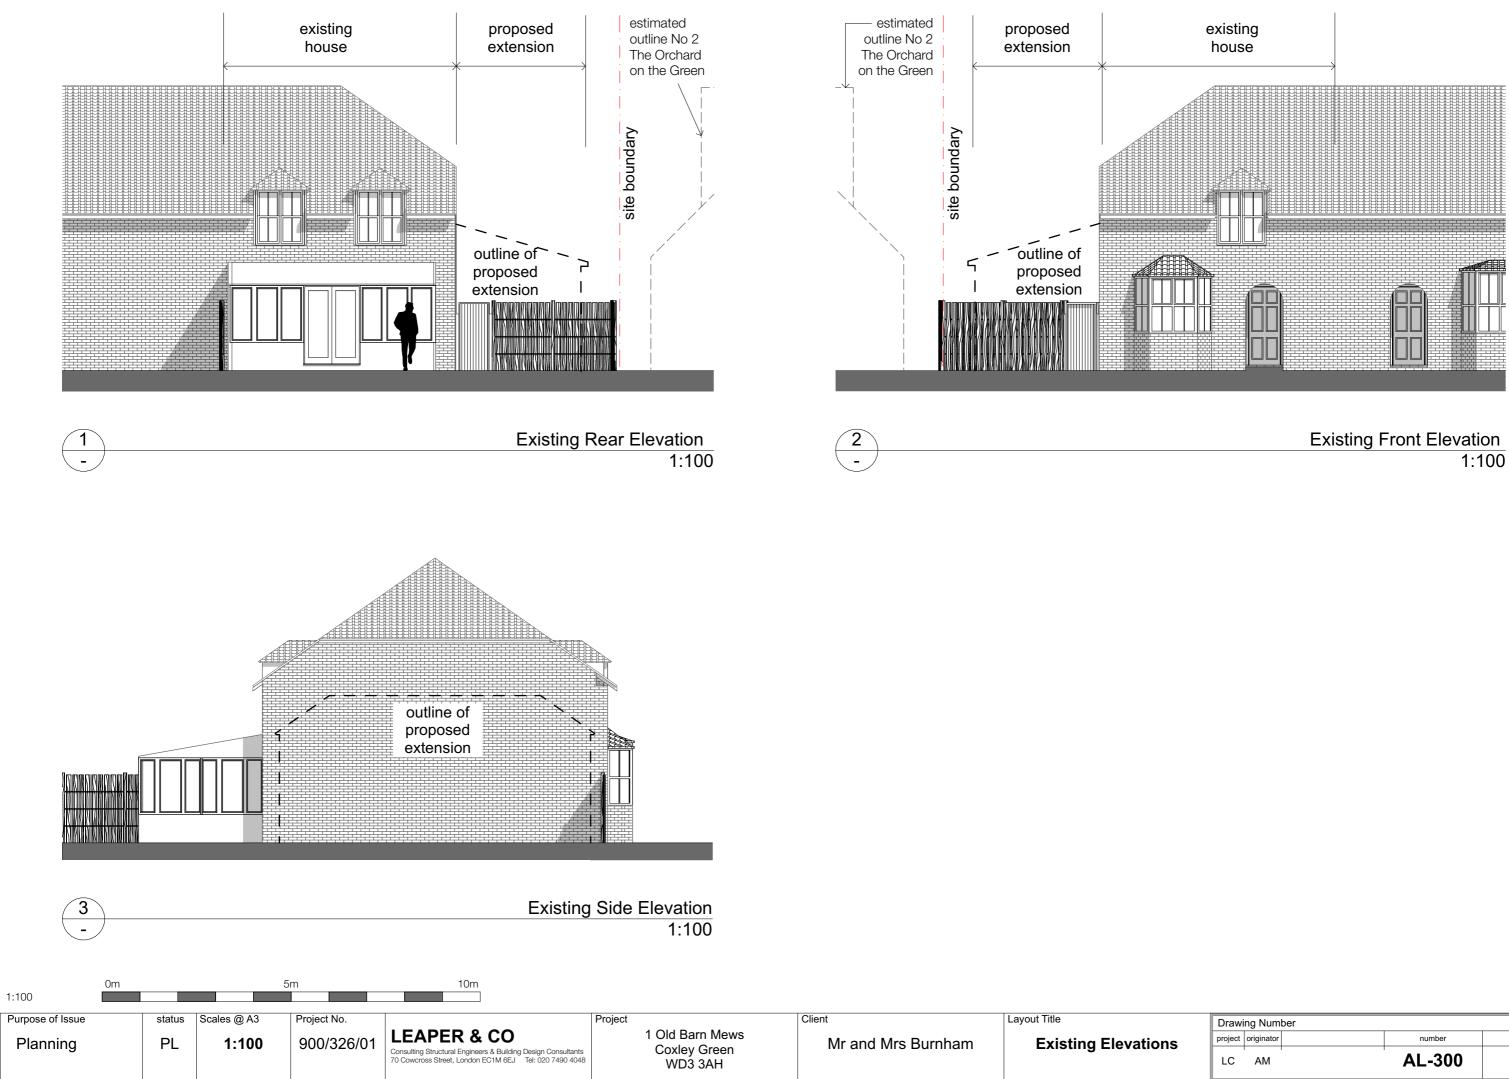

| Drawing Number |            |  |        |     |  |  |  |  |  |
|----------------|------------|--|--------|-----|--|--|--|--|--|
| project        | originator |  | number | rev |  |  |  |  |  |
| LC             | AM         |  | AL-300 |     |  |  |  |  |  |