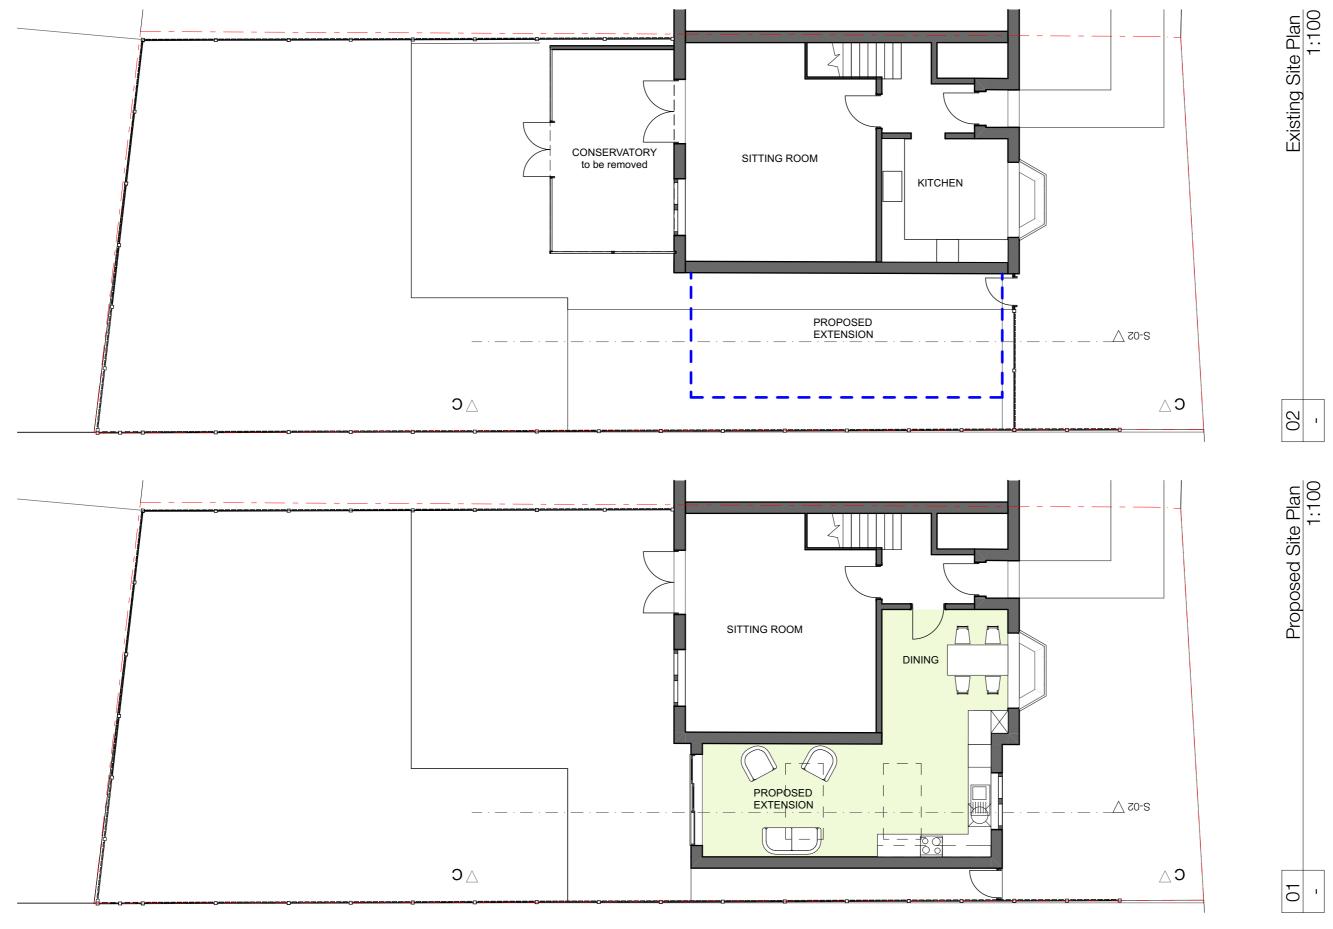

1:1250

| Drawi   | ng Num     | ber |        |     |
|---------|------------|-----|--------|-----|
| project | originator |     | number | rev |
| LC      | AM         |     | AL-000 |     |

| 1:100                        | 0m |                             | 5m                        | 10m                                                                                                                                    |                                                       |                                                    |                                               |                  |     |
|------------------------------|----|-----------------------------|---------------------------|----------------------------------------------------------------------------------------------------------------------------------------|-------------------------------------------------------|----------------------------------------------------|-----------------------------------------------|------------------|-----|
| Purpose of Issue<br>Planning | PL | Scales @ A3<br><b>1:100</b> | Project No.<br>900/326/01 | LEAPER & CO<br>Consulting Structural Engineers & Building Design Consultants<br>70 Cowcross Street, London EC1M 6EJ Tel: 020 7490 4048 | Project<br>1 Old Barn Mews<br>Coxley Green<br>WD3 3AH | Layout Title<br>Existing and Proposed Site<br>Plan | Drawing Number<br>project originator<br>LC AM | number<br>AL-100 | rev |