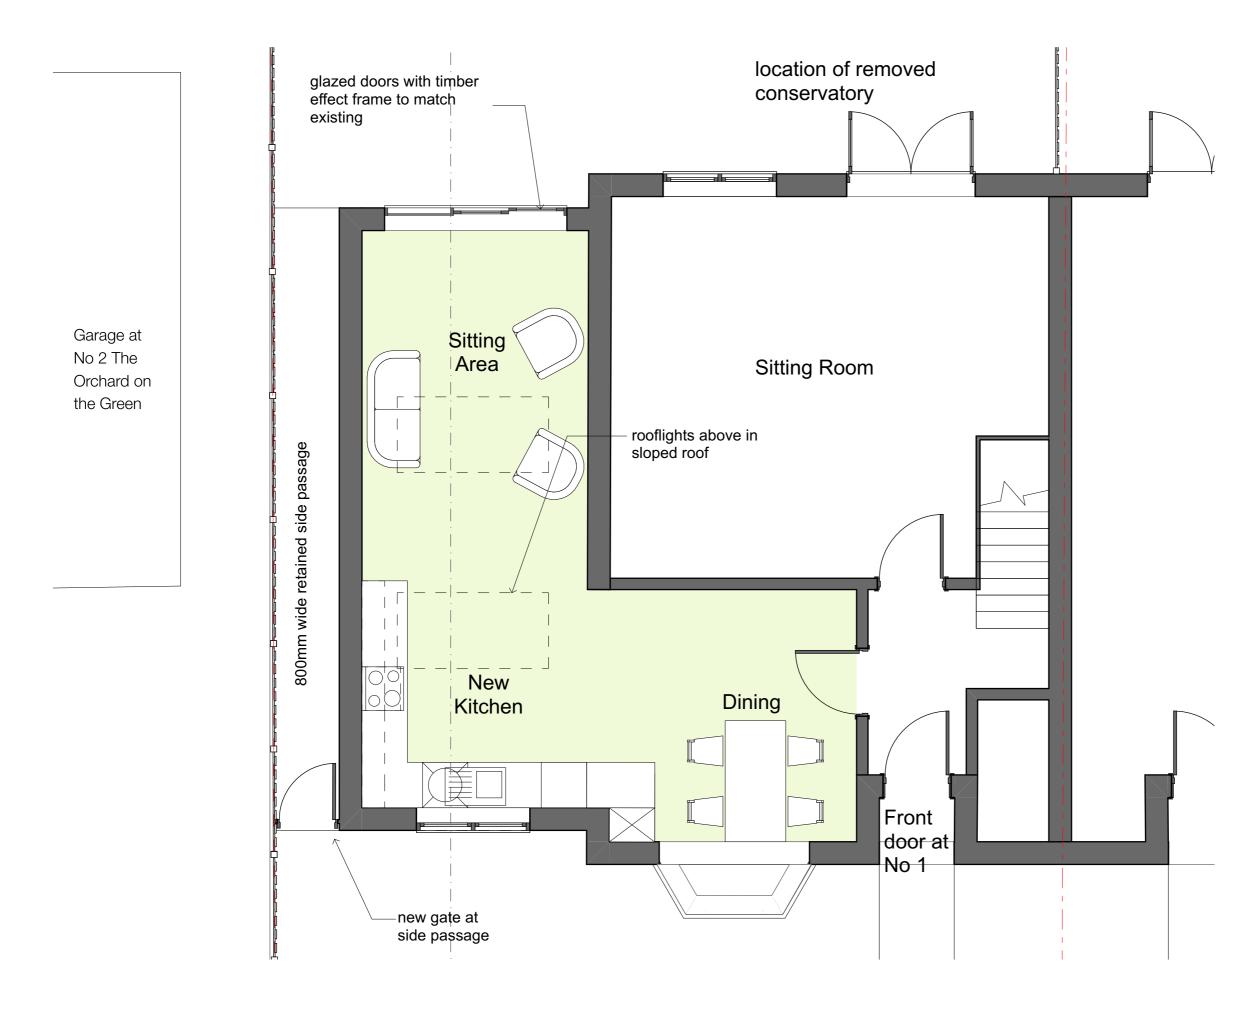

| Purpose of Issue state | us Scales | s @ A3 I | Project No. |                                                                                                                                        | roject                                     | Client             | Layout Title                  | Draw          | ing Number |        |     |
|------------------------|-----------|----------|-------------|----------------------------------------------------------------------------------------------------------------------------------------|--------------------------------------------|--------------------|-------------------------------|---------------|------------|--------|-----|
| Client Review CI       | ) / (     | 1:50     | 900/326/01  | LEAPER & CO<br>Consulting Structural Engineers & Building Design Consultants<br>70 Cowcross Street, London EC1M 6EJ Tel: 020 7490 4048 | 1 Old Barn Mews<br>Coxley Green<br>WD3 3AH | Mr and Mrs Burnham | Proposed Ground Floor<br>Plan | project<br>LC | AM         | number | rev |