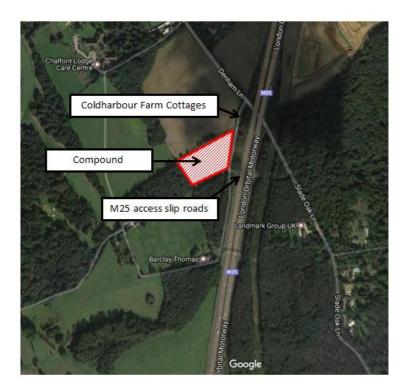

## Coldharbour Farm Cottages – temporary works compound

Connect Plus and Connect Plus Services work on behalf of Highways England to manage, operate and maintain the M25 motorway network. We are writing to let you know that our contractors Jackson Civil Engineering will be constructing a temporary works compound which will be located adjacent to Coldharbour Farm Cottages, in the area previously occupied by contractors during the widening of the M25.

## **Connect Plus**

The compound will comprise of site offices, welfare facilities, equipment/material storage areas and a security office.

\_\_\_\_\_

Works to build the compound will start on **Monday 6 February 2017** and the compound will remain in use until **August 2018**.

In order to minimise the disturbance to the local area, we will instruct all heavy vehicles to access/egress the site via the existing private slip road from the M25 carriageway. Light traffic may access the site via Slade Oak Lane.