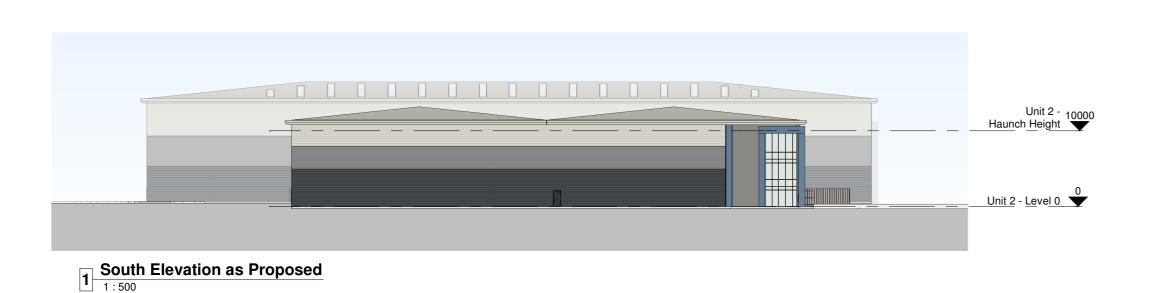

Project Management • Architecture • Building Surveying • Cost Consultancy

Client

BCL (Maple Cross) LLP

Project

Land at Maple Lodge Close, Maple Cross, Rickmansworth

Drawing Title

Site Elevations as Proposed