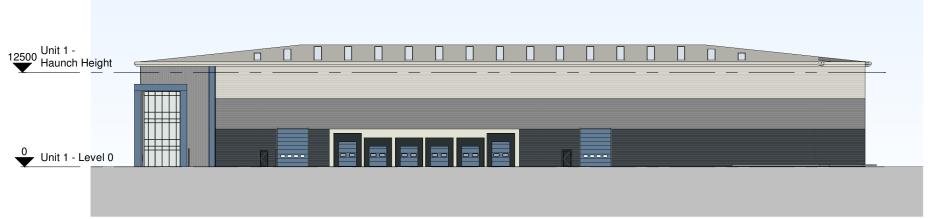

to any other file format or from the recipients reading of it in any other programme.

date

Azard Identification

ref hazard

P4 Planning Re-submission P3 Information updates in line with comments received. BC 22.12.20 GE

PC 14.06.19 DC/NR

PC 12.06.19 DC/NR

P2 Issued for PLANNING. P1 Finalised and issued for Comments. PC 07.06.19 DC Rev Revision Details



Project Management • Architecture • Building Surveying • Cost Consultancy

BCL (Maple Cross) LLP

Project

MX Park Maple Cross, Rickmansworth

**Drawing Title** Unit 1 - Proposed Roof Plan

Status Purpose of Issue
S4 SUITABLE FOR STAGE APPROVAL

07.06.2019 BC Created C4 Job no. 17019 Scale 1 : 200 @ A1 Drg no. 17019-C4P-B1-R-DR-A-2001 Rev P4

20-03\_Proposed Roof Plan









DISCLAIMER

other programme.

Hazard Identification







North Elevation as Proposed

1:500



East Elevation as Proposed

1:500

| 0m     | 10m | 20m | 30m | 40m |
|--------|-----|-----|-----|-----|
|        |     |     |     |     |
| VISUAL | 2   |     |     |     |



**PLANNING** 

This drawing is © C4 Projects and is not to be copied, reproduced or redistributed either in whole or in part without the prior written permission of the originator.

The originator shall have no responsibility for any liability, loss, cost, damage or expense arising from or relating to any use of this document other than for its intended purpose on this project.

This drawing shall be read in conjunction with all other relevant drawings, specifications and associated documentation. Any discrepencies, errors or omissions are to be reported to the originator bef