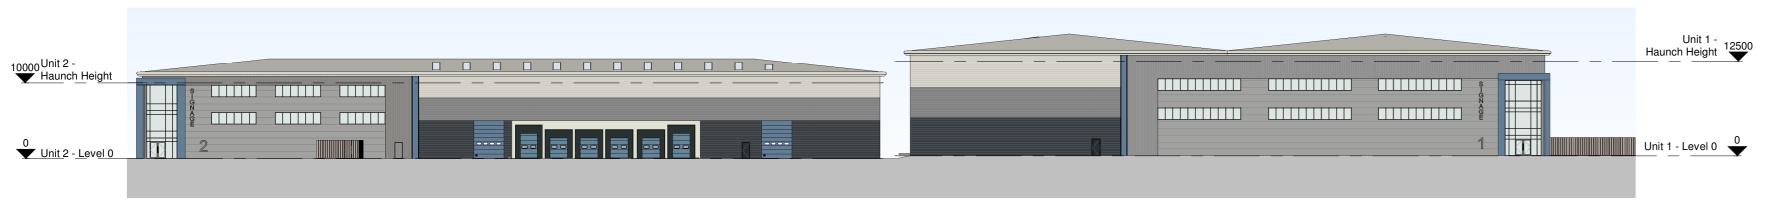

ecipients reading of it in any other programme.

date

Azard Identification

ref hazard

P4 Planning Re-submission P3 Information updates in line with comments received. BC 22.12.20 GE

PC 14.06.19 DC/NR

PC 12.06.19 DC/NR

P2 Issued for PLANNING. P1 Finalised and issued for Comments. PC 07.06.19 DC Rev Revision Details



Project Management • Architecture • Building Surveying • Cost Consultancy

BCL (Maple Cross) LLP

Project

MX Park Maple Cross, Rickmansworth

**Drawing Title** Unit 1 - Proposed Roof Plan

Status Purpose of Issue
S4 SUITABLE FOR STAGE APPROVAL

07.06.2019 BC Created C4 Job no. 17019 Scale 1 : 200 @ A1 Drg no. 17019-C4P-B1-R-DR-A-2001 Rev P4

20-03\_Proposed Roof Plan









DISCLAIMER

other programme.

Hazard Identification







North Elevation as Proposed

1:500



East Elevation as Proposed

1:500

| 0m     | 10m | 20m | 30m | 40m |
|--------|-----|-----|-----|-----|
|        |     |     |     |     |
| VISUAL | 2   |     |     |     |



**PLANNING** 

This drawing is © C4 Projects and is not to be copied, reproduced or redistributed either in whole or in part without the prior written permission of the originator.

The originator shall have no responsibility for any liability, loss, cost, damage or expense arising from or relating to any use of this document other than for its intended purpose on this project.

This drawing shall be read in conjunction with all other relevant drawings, specifications and associated documentation. Any discrepencies, errors or omissions are to be reported to the originator before proceeding with work.

All dimensi