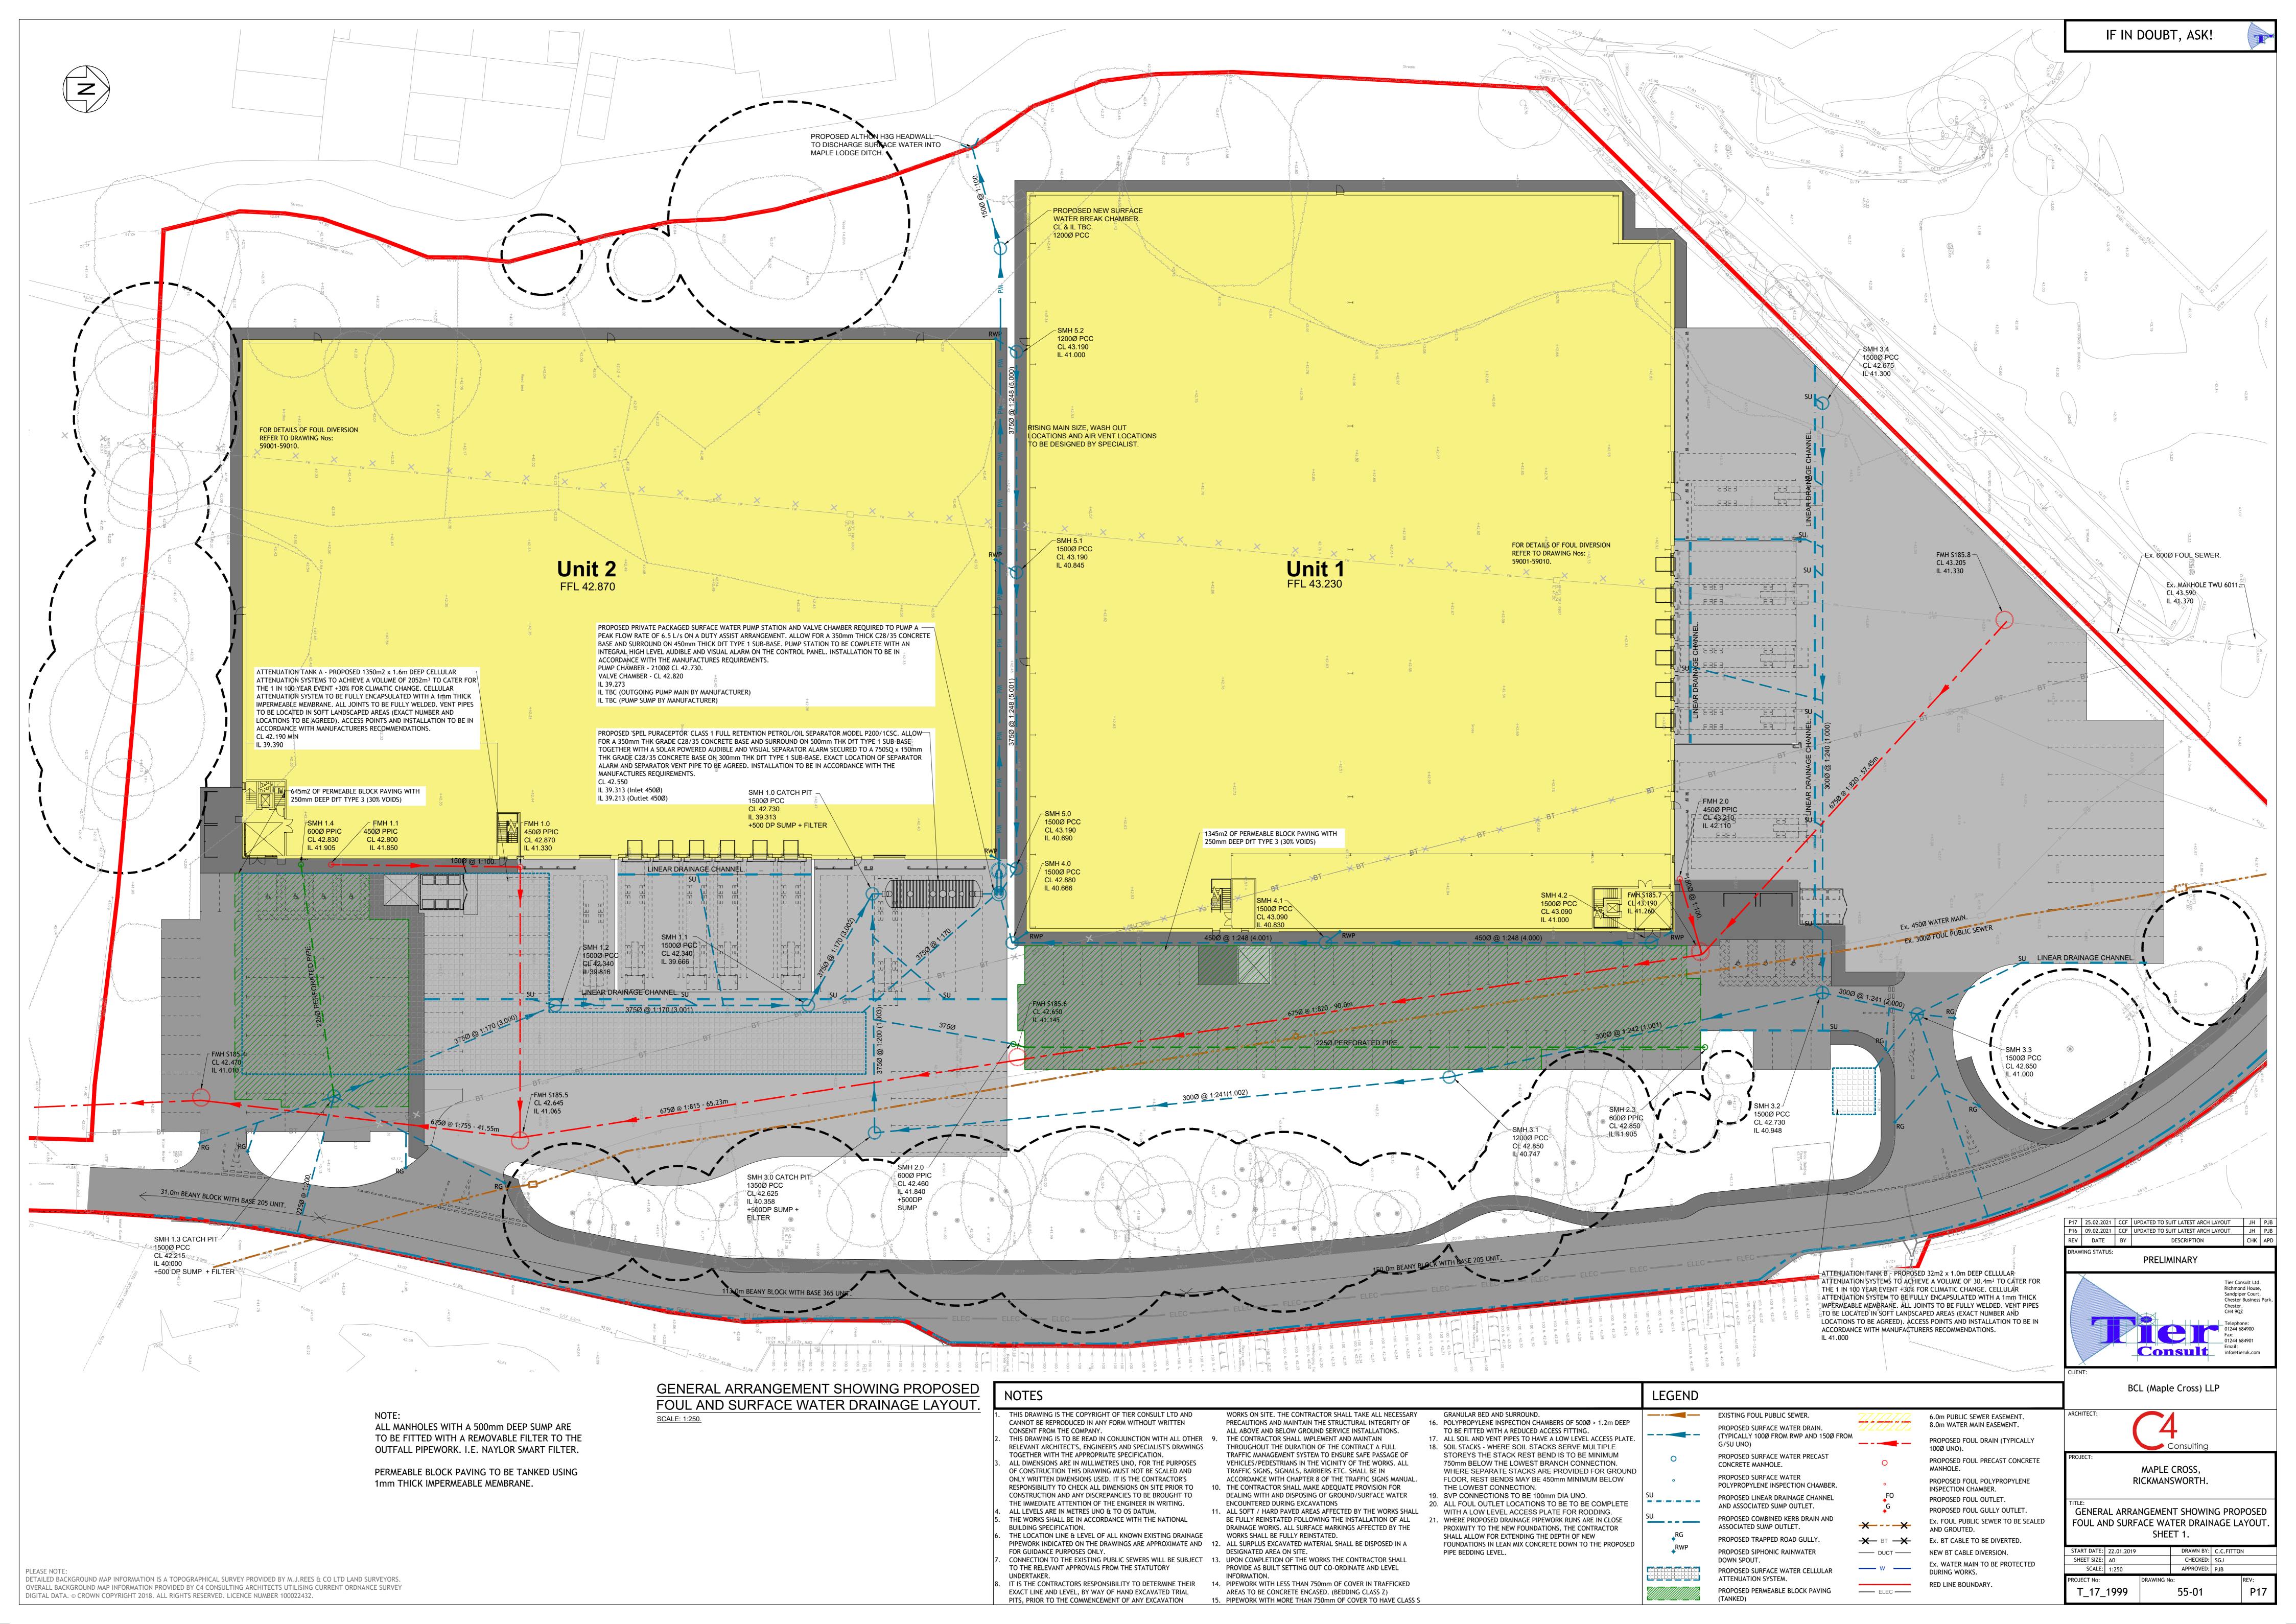

1 01\_00\_ Site Location Plan

Scale: 1:1250

**PLANNING** 

This drawing is © C4 Projects and is not to be copied, reproduced or redistributed either in whole or in part without the prior written permission of the originator.

The originator shall have no responsibility for any liability, loss, cost, damage or expense arising from or relating to any use of this document other than for its intended purpose on this project.

This drawing shall be read in conjunction with all other relevant drawings, specifications and associated documentation. Any discrepencies, errors or omissions are to be reported to the originator before proceeding with work. All dimensions are to be checked on site by the contractor prior to proceeding with any work. This drawing shall not be scaled to ascertain any dimensions, work to figured dimensions only.

**DISCLAIMER**When this drawing is issued in CAD, it is an uncontrolled version issued for information only, to enable the recipient to prepare their own documents/drawings for which they are solely responsible.

SOFTWARE INTEROPERABILITY
C4 Projects prepared this drawing using Autodesk REVIT Architecture.

C4 Projects does not accept liability for any loss or degradation of any information held in the drawing resulting from the translation from the original file format to any other file format or from the recipients reading of it in any other programme.

date

Hazard Identification

P2 Updated as requested by the client. P1 First Issue. Rev Revision Details

P5 Red line boundary amended. P4 Information updates in line with comments received.

P3 Issued for PLANNING.

Quayside,
Wilderspool Business Park,
Stockton Heath,
WA4 6HL
t: 01925 751 852
e: info@c4projects.co.uk
www.c4projects.co.uk

PC 25.09.19 JP

PC 14.06.19 DC/NR PC 12.06.19 DC/NR

Drawn Date Checked

PC 07.06.19 PC 07.06.19 DC

Project Management • Architecture • Building Surveying • Cost Consultancy

BCL (Maple Cross) LLP

Land at Maple Lodge Close, Maple Cross, Rickmansworth

**Drawing Title** 

Site Location Plan

Status Purpose of Issue

S2 SUITABLE FOR INFORMATION PC Created 07.06.2019

C4 Job no. **17019** Scale 1:1250 @ A1 Drg no. 17019-C4P-AV-00-DR-A-0100

0m 4m 8m 12m 16m

VISUAL SCALE 1:200 @ A1

**PLANNING** 

This drawing is © C4 Projects and is not to be copied, reproduced or redistributed either in whole or in part without the prior written permission of the originator.