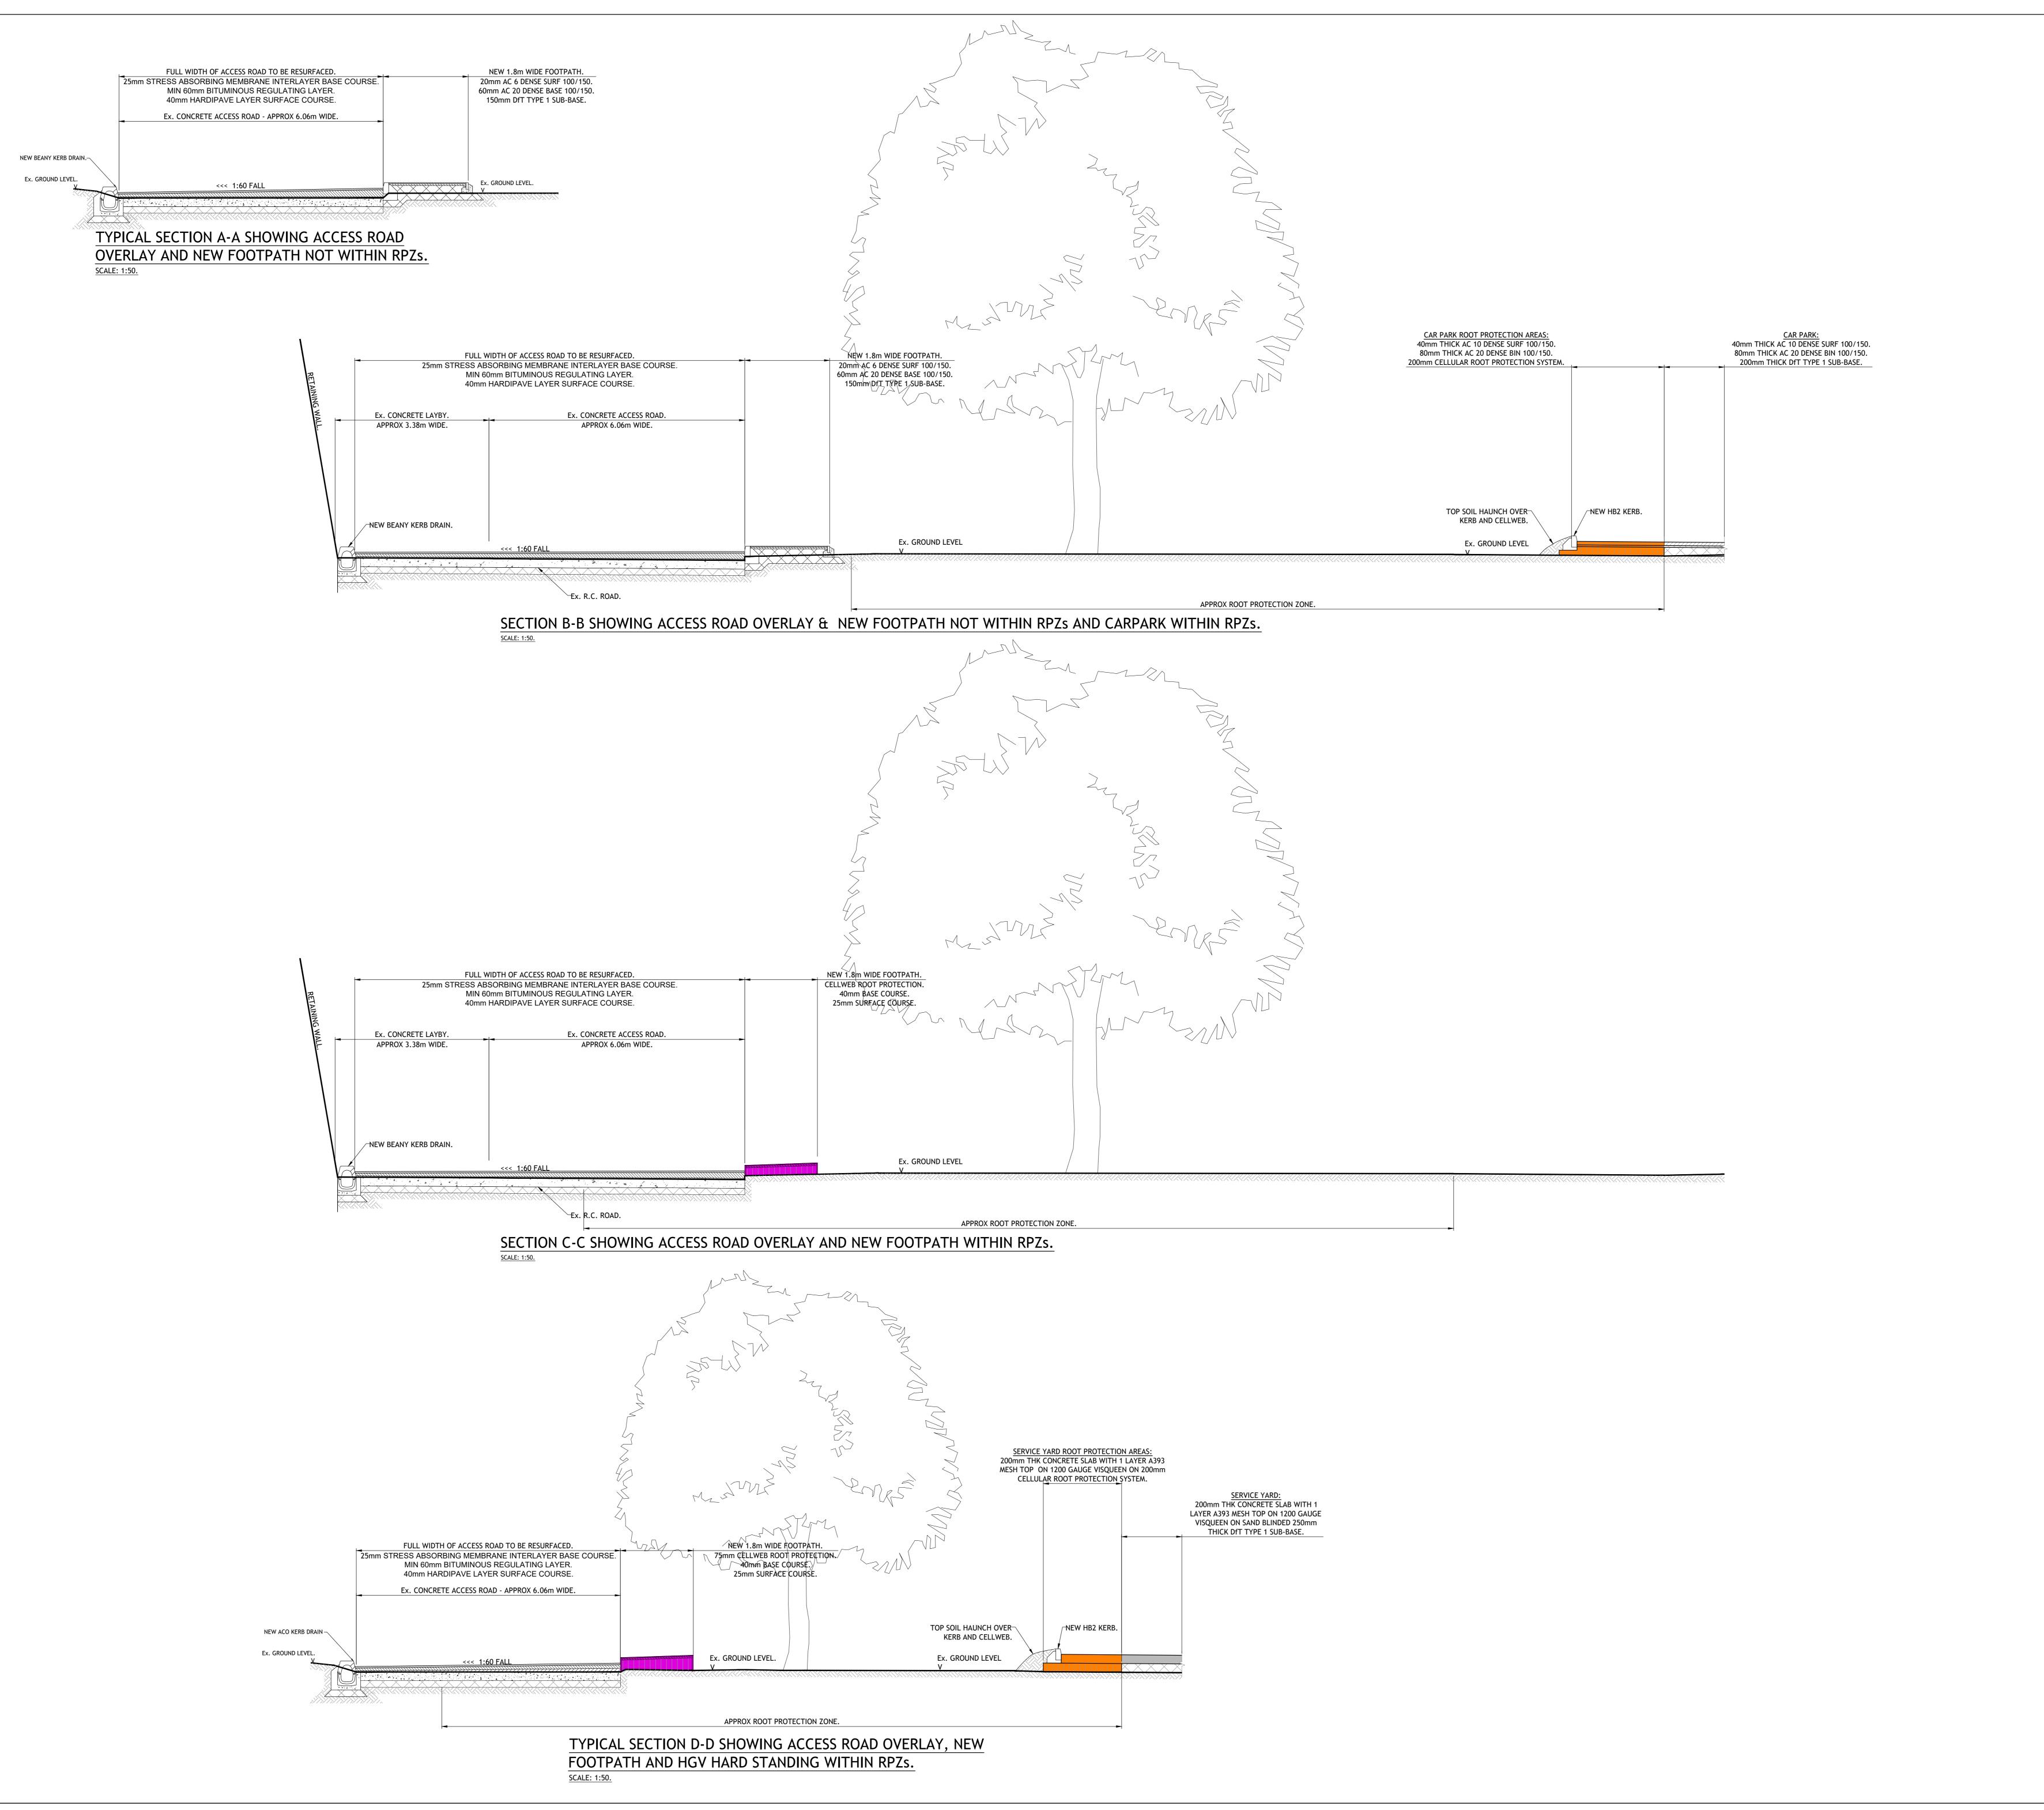

RICKMANSWORTH.

SECTIONS SHOWING PROPOSED WIDENING TO Ex. ACCESS ROAD.

T\_17\_1999

GENERAL
All planting work & plants shall be in accordance with all approved current/relevant horticultural & British Standard
specifications including 'Nursery stock', 'Landscape Operations', 'Trees in relation to Design, Demolition & Construction',
'Tree Work' and the latest National Building Specification, National Plant Specification & HTA 'Handling & Establishing
Landscape Plants. Herbicides, pesticides and other chemicals may only be used with the approval of the CA Use of
chemicals shall be in accordance with all relevant guidelines and the manufacturers recommendations. Imported topsoil
shall be a minimum specification of general-purpose grade, unless otherwise instructed. 1 cu.m approved
compost/organic material/soil ameliorant per 20 sq m shall be cultivated into topsoil before planting, Peat shall not be
used. Following planting all shrub beds shall be treated with an approved granular fertilizer at rates recommended by the
manufacturer. All ornamental planting beds shall be mulched with 50mm depth medium grade ornamental bark mulch. All
hedge and native planting shall be mulched with 75mm depth mustinoom compost.