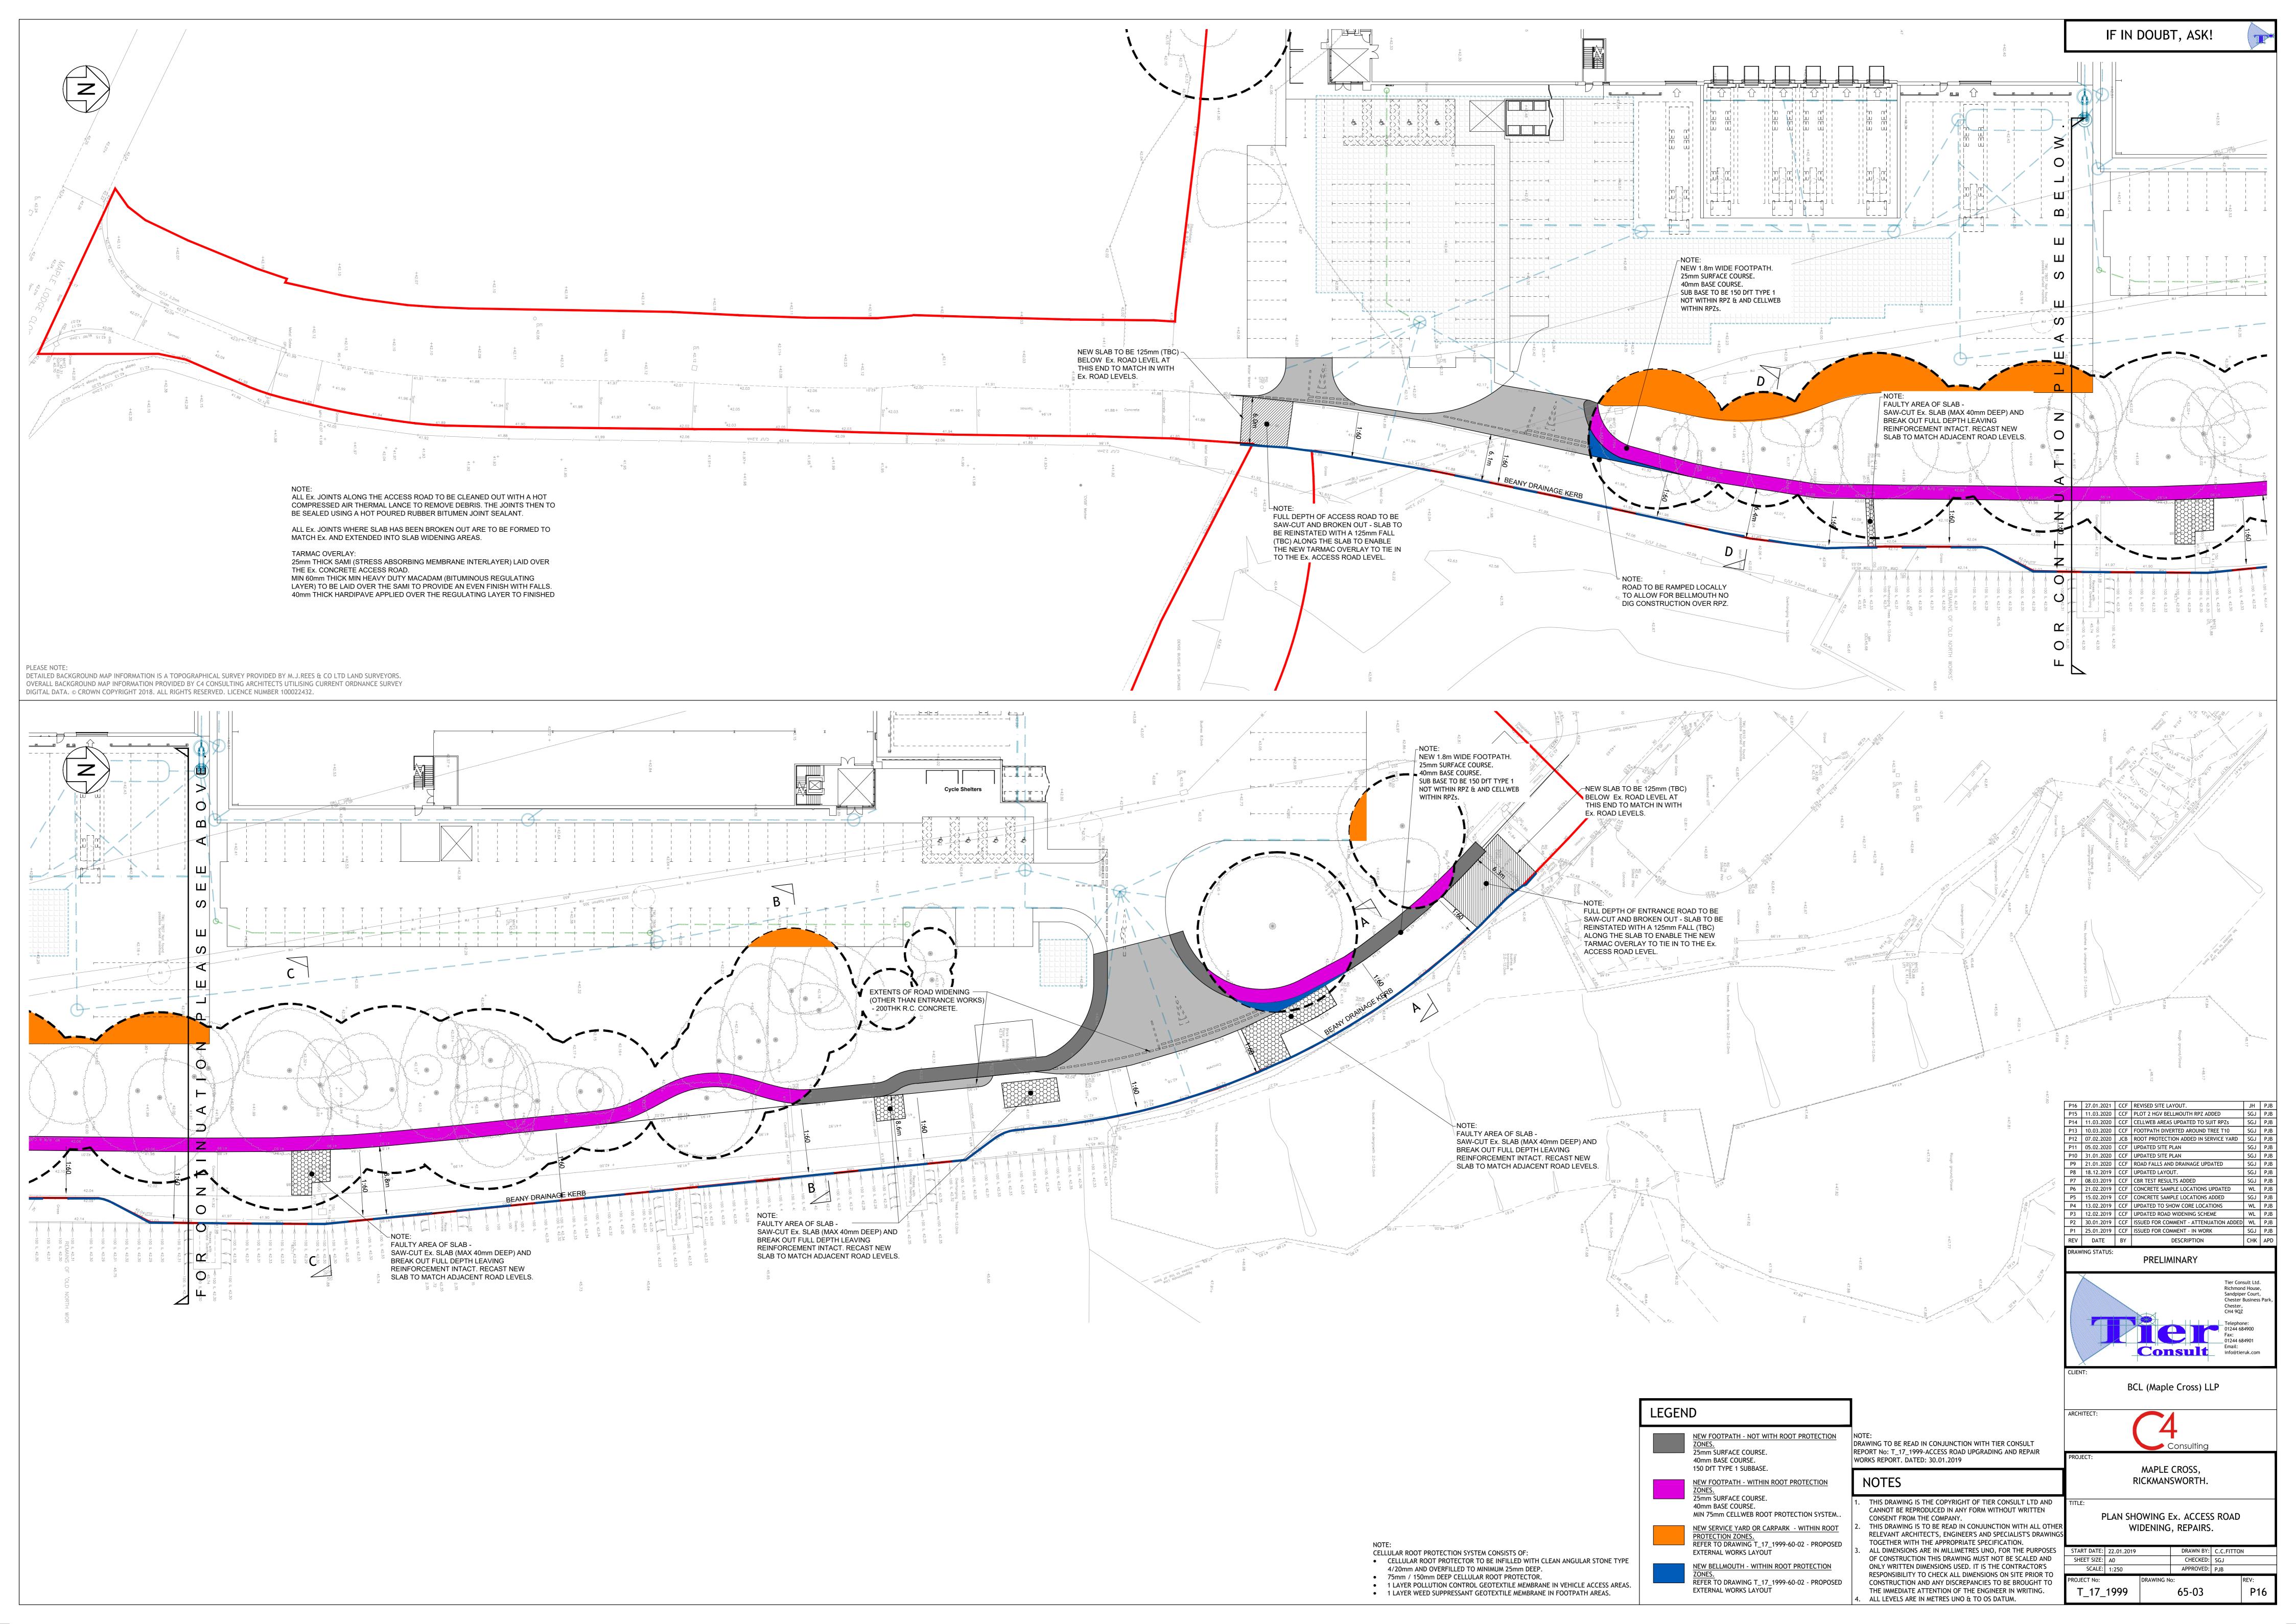

RICKMANSWORTH.

SECTIONS SHOWING PROPOSED WIDENING TO Ex. ACCESS ROAD.

T\_17\_1999

GENERAL
All planting work & plants shall be in accordance with all approved current/relevant horticultural & British Standard
specifications including 'Nursery stock', 'Landscape Operations', 'Trees in relation to Design, Demolition & Construction',
'Tree Work' and the latest National Building Specification, National Plant Specification & HTA 'Handling & Establishing
Landscape Plants. Herbicides, pesticides and other chemicals may only be used with the approval of the CA Use of
chemicals shall be in accordance with all relevant guidelines and the manufacturers recommendations. Imported topsoil
shall be a minimum specification of general-purpose grade, unless otherwise instructed. 1 cu.m approved
compost/organic material/soil ameliorant per 20 sq m shall be cultivated into topsoil before planting, Peat shall not be
used. Following planting all shrub beds shall be treated with an approved granular fertilizer at rates recommended by the
manufacturer. All ornamental planting beds shall be mulched with 50mm depth medium grade ornamental bark mulch. All
hedge and native planting shall be mulched with 75mm depth mustinoom compost.