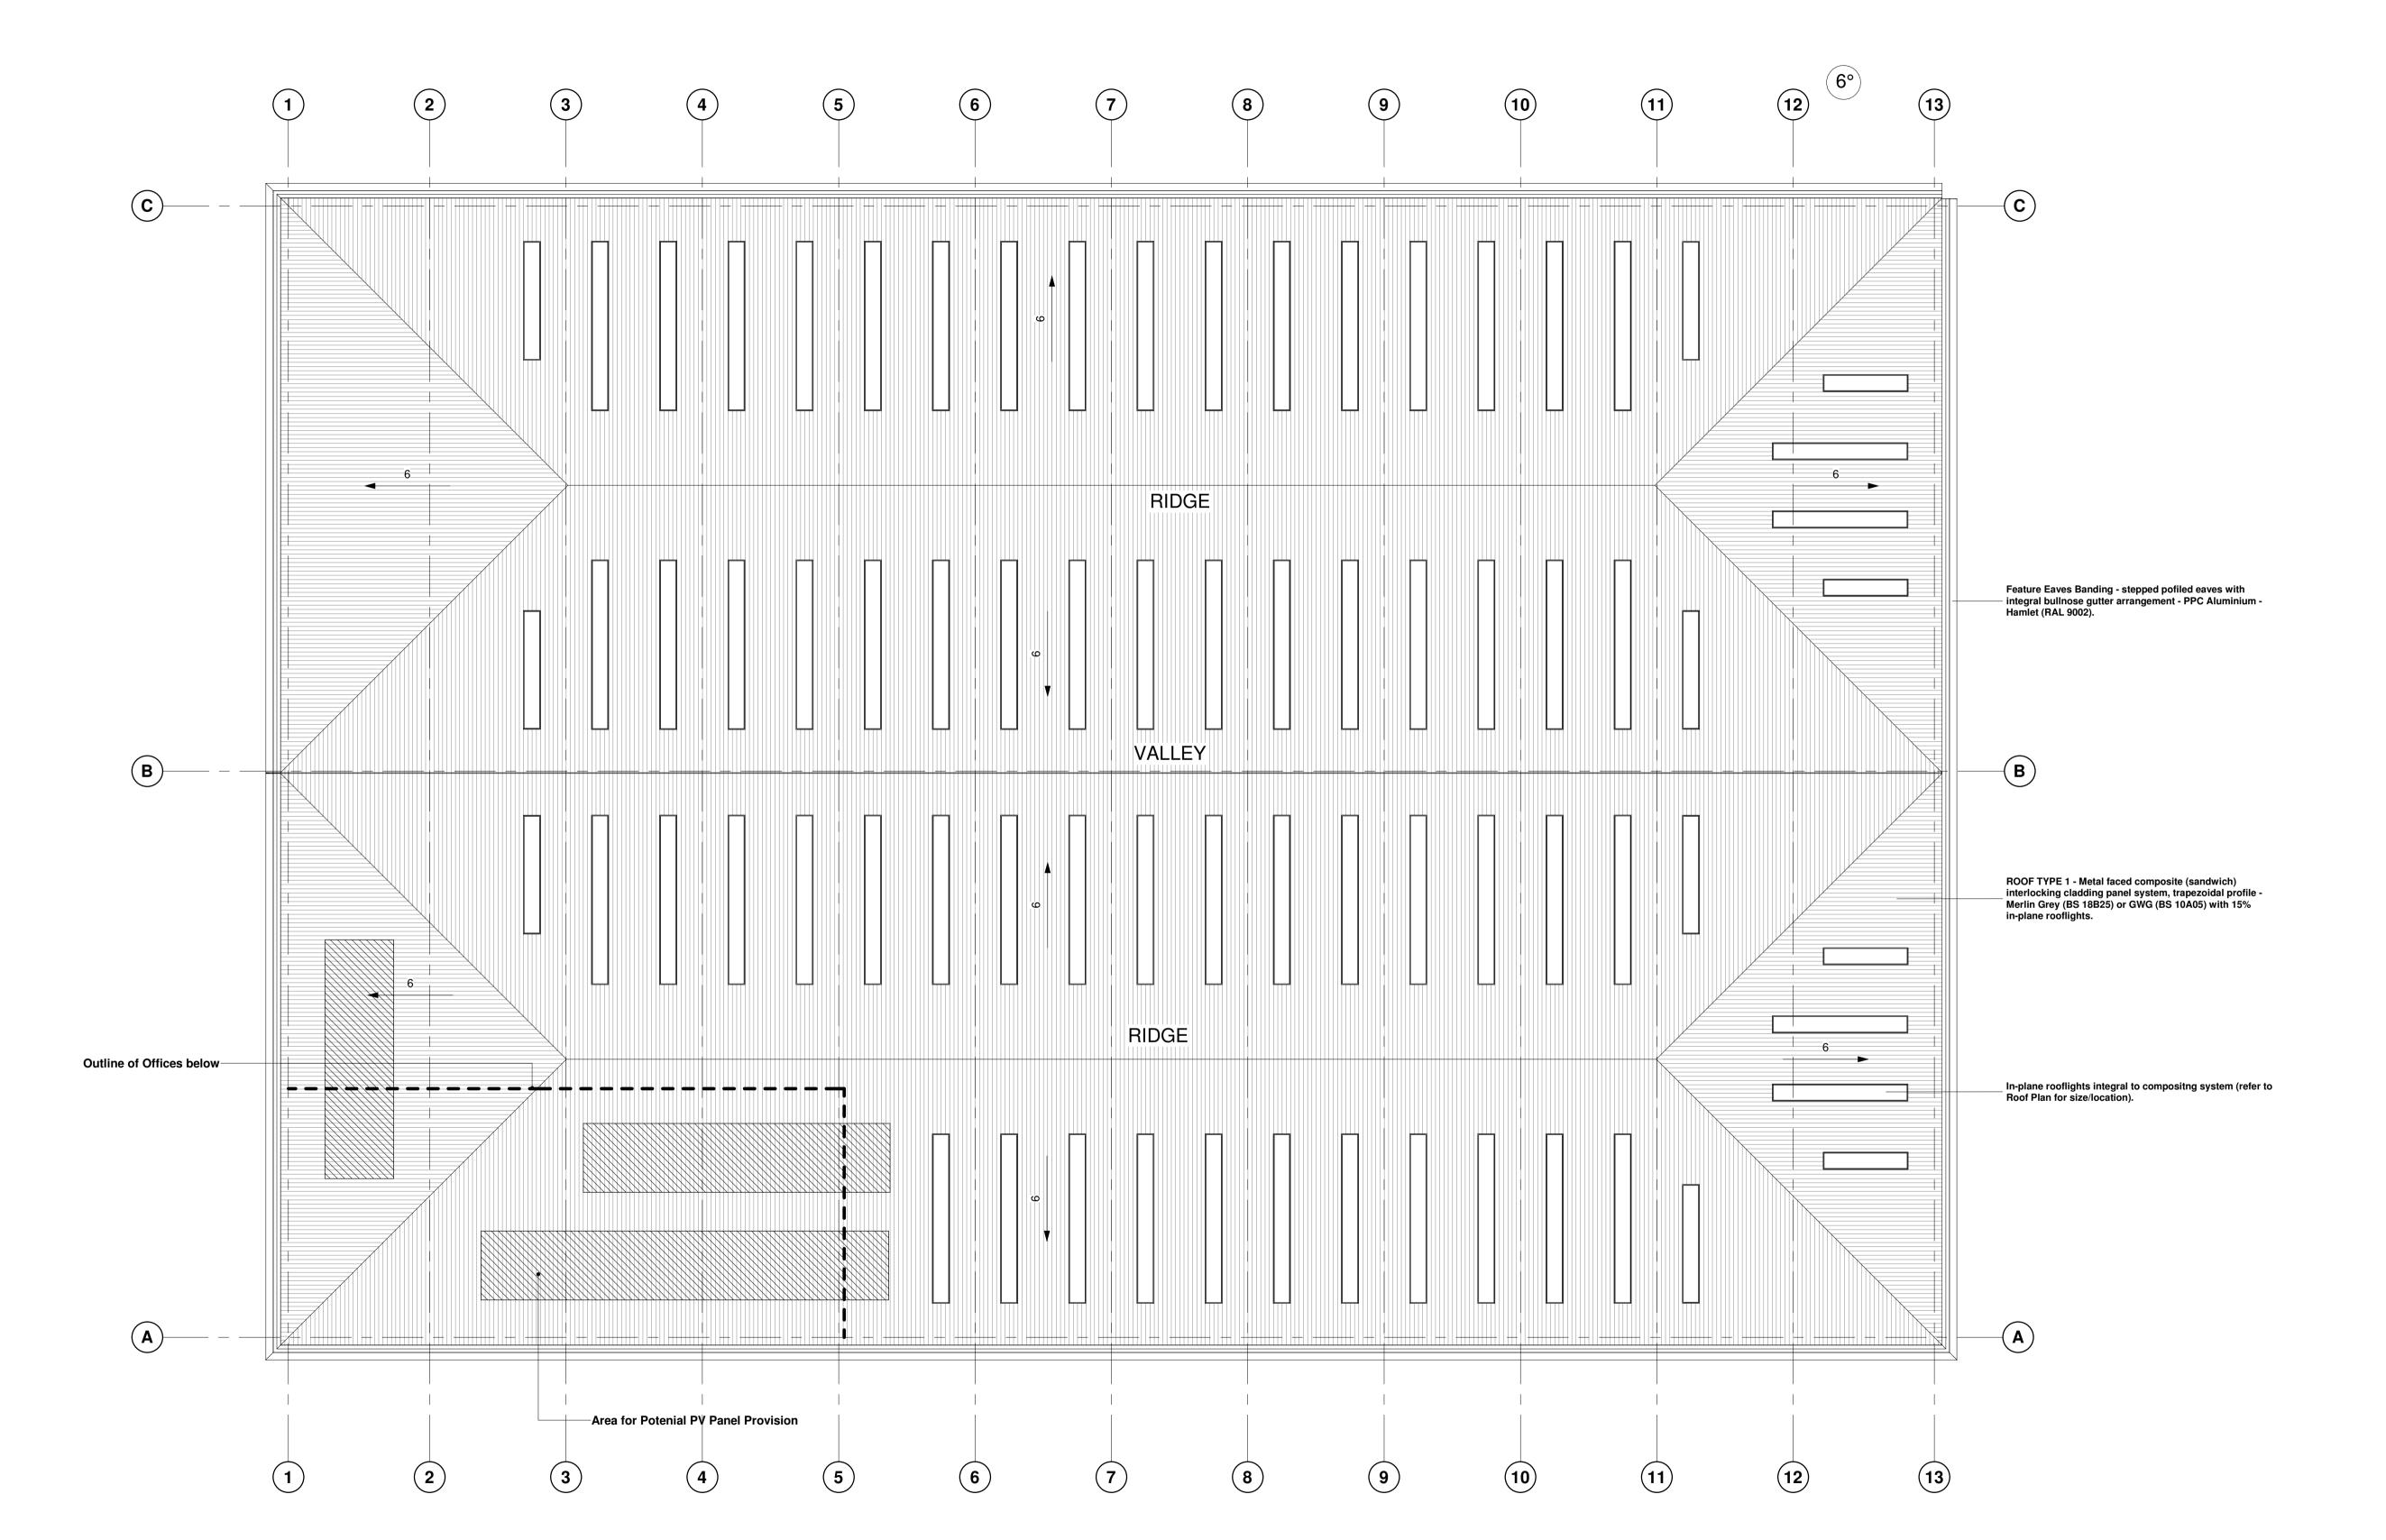

BC 22.12.20 GE

AB 19.09.19 DC

PC 14.06.19 DC/NR

PC 12.06.19 DC/NR

Drawn Date Checked

BCL (Maple Cross) LLP

Land at Maple Lodge Close, Maple Cross, Rickmansworth

**Drawing Title** Unit 2 - Proposed Roof Plan