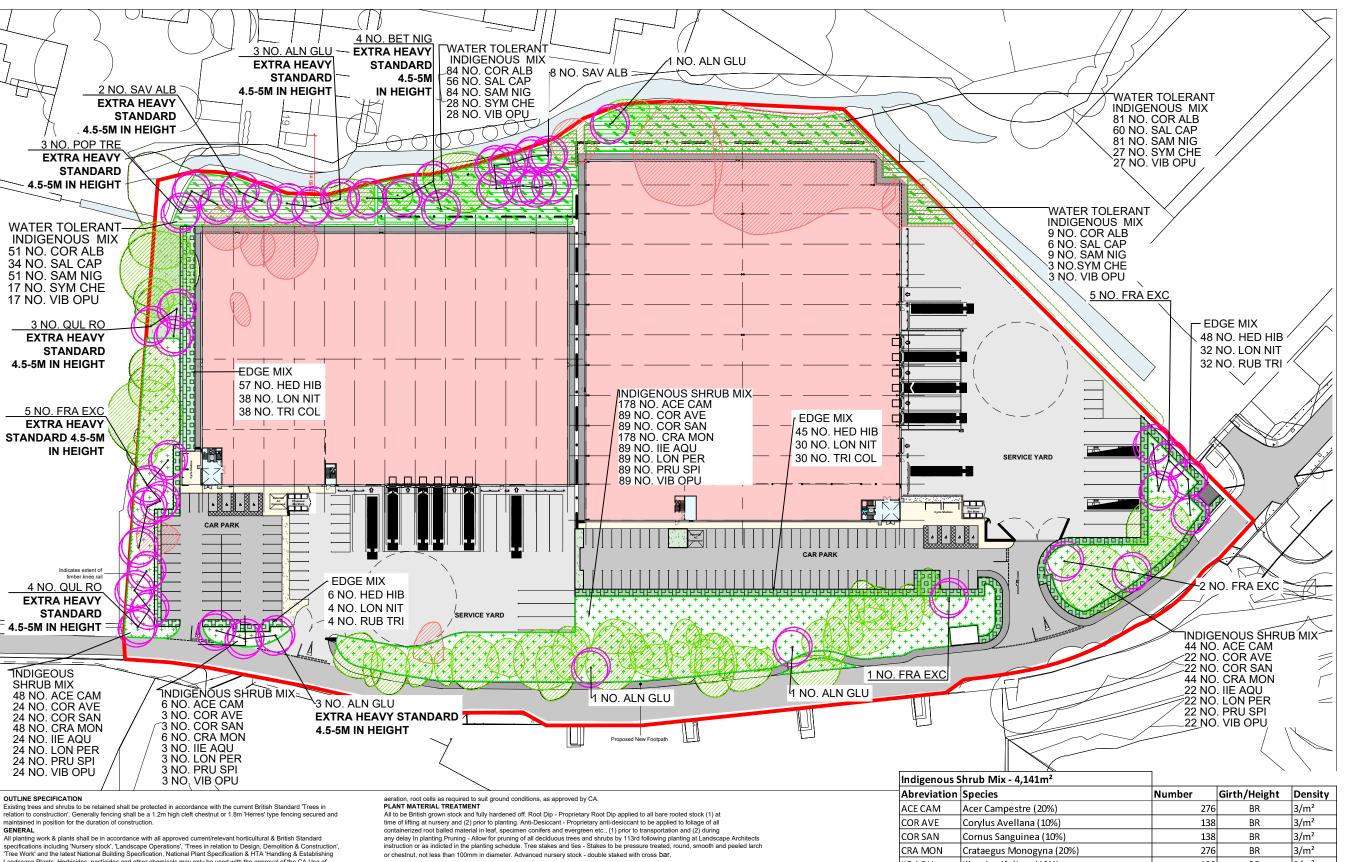

### Planting Schedule

| Species            | Number                               | Girth/Height                             | Density                                               |
|--------------------|--------------------------------------|------------------------------------------|-------------------------------------------------------|
| Alnus Glutinosa    | 3                                    | 10-12cm                                  | AS DWG                                                |
| Fraxinus Exceuson  | 8                                    | 10-12cm                                  | AS DWG                                                |
| Savix Alba Tristis | 8                                    | 10-12cm                                  | AS DWG                                                |
|                    | Alnus Glutinosa<br>Fraxinus Exceuson | Alnus Glutinosa 3<br>Fraxinus Exceuson 8 | Alnus Glutinosa 3 10-12cm Fraxinus Exceuson 8 10-12cm |

| Trees       |                    |        |              |         |
|-------------|--------------------|--------|--------------|---------|
| Abreviation | Species            | Number | Girth/Height | Density |
| ALN GLU     | Alnus Glutinosa    | 6      | 18-20cm      | AS DWG  |
| BET NIG     | Betula Nigra       | 4      | 18-20cm      | AS DWG  |
| FRA EXC     | Fraxinus Exceuson  | 5      | 18-20cm      | AS DWG  |
| POP TRE     | Populus Tremula    | 3      | 18-20cm      | AS DWG  |
| QUL RO      | Qulrus Rodur       | 7      | 18-20cm      | AS DWG  |
| SAV ALB     | Savix Alba Tristis | 2      | 18-20cm      | AS DWG  |

| Apreviation | Species                     | Number | Girtn/Height | Density          |
|-------------|-----------------------------|--------|--------------|------------------|
| ACE CAM     | Acer Campestre (20%)        | 276    | BR           | 3/m²             |
| COR AVE     | Corylus Avellana (10%)      | 138    | BR           | 3/m²             |
| COR SAN     | Cornus Sanguinea (10%)      | 138    | BR           | 3/m²             |
| CRA MON     | Crataegus Monogyna (20%)    | 276    | BR           | 3/m²             |
| IIE AQU     | Illex Aquifolium (10%)      | 138    | BR           | 3/m²             |
| LON PER     | Lonicera Periclymenum (10%) | 138    | BR           | 3/m <sup>2</sup> |

138

138

BR

3/m<sup>2</sup>

3/m<sup>2</sup>

PRLISPI

VIB OPU

Prunus Spinosa (10%)

Viburnum Opulus (10%)

| Water Toler | ant Indigenous Mix - 2,278m²              |        |              |         |
|-------------|-------------------------------------------|--------|--------------|---------|
| Abreviation | Species                                   | Number | Girth/Height | Density |
| COR ALB     | Cornus Alba (30%)                         | 225    | BR           | 3/m²    |
| SAL CAP     | Salix Caprea (20%)                        | 150    | BR           | 3/m²    |
| SAM NIG     | Sambucus Nigra (30%)                      | 225    | BR           | 3/m²    |
| SYM CHE     | Symphoricarpos Chenaultii 'Hancock' (10%) | 75     | BR           | 3/m²    |
| VIB OPU     | Viburnum Opulus (10%)                     | 75     | BR           | 3/m²    |

| Edge Mix - 935m <sup>2</sup> |                         |        |              |         |
|------------------------------|-------------------------|--------|--------------|---------|
| Abreviation                  | Species                 | Number | Girth/Height | Density |
| HED HIB                      | Hedera Hibernica (40 %) | 156    | BR           | 3/m²    |
| LON NIT                      | Loncicera Nitida (30%)  | 104    | BR           | 3/m²    |
| RUB TRI                      | Rubus Tricolor (30%)    | 104    | BR           | 3/m²    |

## **LEGEND:**

**EXISTING TREES** To be retained

**EXISTING TREES** To be removed.

PROPOSED TREES

**PROPOSED TARMAC** 

**PROPOSED GRAVEL** STRIP

**TOLERANT INDIGENOUS MIX** 

**PROPOSED INDIGENOUS MIX** 

**PROPOSED GRASSLAND** 

**PROPOSED EDGE MIX** 

SITE BOUNDARY

REV H/ 08.02.2021/ Updated base and amended planting to fit/ AF

REV G/ 15.01.2021/ Amendments to tree removal strategy/ AF

REV F/ 13.01.2021/ Amendments to areas and quantity of plant so REV F/28 11 2019/ MI