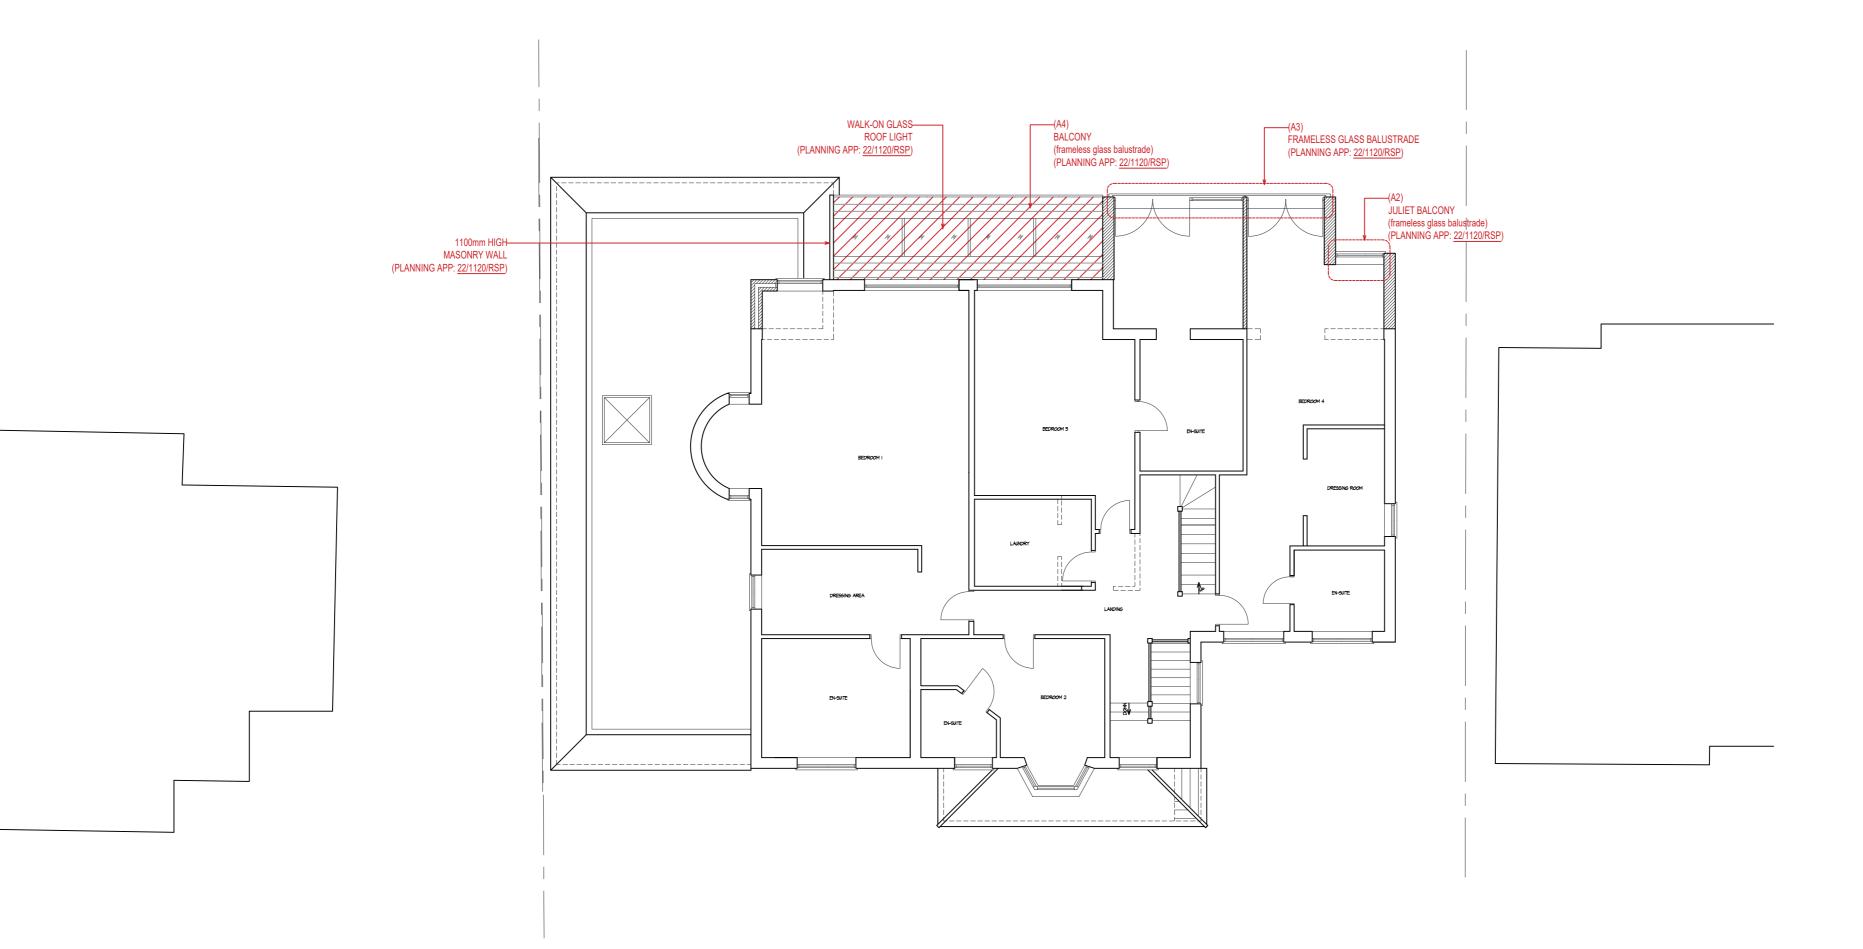

### PLANNING APP: 22/1120/RSP

CHANGES FROM THE APPROVED PLANS (PLANNING APP: 19/1345/FUL)

- (A1) NEW ADDITIONAL WINDOW (REPLICATING THE EXISTING OPENING PRIOR CONSTRUCTION OF THE EXTENSION)
- (A2) JULIET BALCONY WITH FRAMELESS GLASS BALUSTRADE
- (A3) FRAMELESS GLASS BALUSTRADE INSTEAD OF METAL RAILINGS
- (A4) BALCONY WITH FRAMELESS GLASS BALUSTRADE

(THE LIST ABOVE REPRESNETS THE EXTENT OF UN-AUTHORISED WORKS FOR WHICH THIS APPLICATION REF: 22/1120/RSP\_SEEKS RETROSPECTIVE PLANNING APPROVAL)

Status

PLANNING

44 SANDY LODGE ROAD RICKMANSWORTH WD3 1LJ

Drawing Title

PROPOSED FIRST FLOOR PLAN

CREATIVE DESIGN & STRUCTURE LTD

Henson House, Newtown Rd, Henley-on-Thames, RG9 1HG T:01491 411922 W: www.creativedesignandstructure.co.uk

| Drawn<br>E.D  | Scale    |
|---------------|----------|
| Date MAR 2022 | 1:100@A2 |
| Drawing No.   | Rev.     |
|               |          |