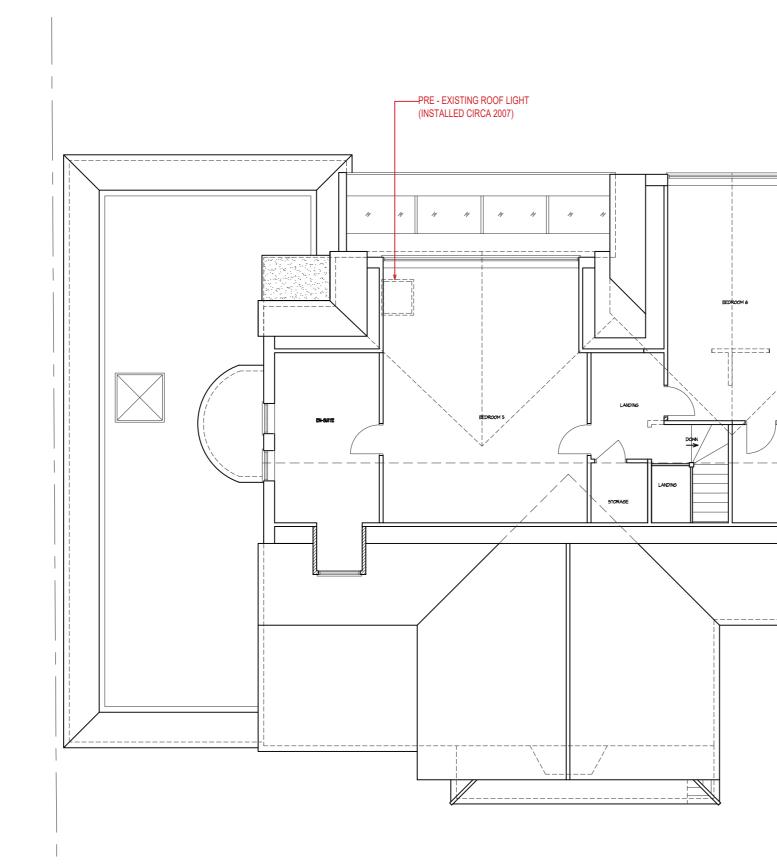

(THE LIST ABOVE REPRESNETS THE EXTENT OF UN-AUTHORISED WORKS FOR WHICH THIS APPLICATION REF: 22/1120/RSP\_SEEKS RETROSPECTIVE PLANNING APPROVAL)

Status **Building Regulations** 

PRE - EXISTING WINDOWS (INSTALLED CIRCA 2007)