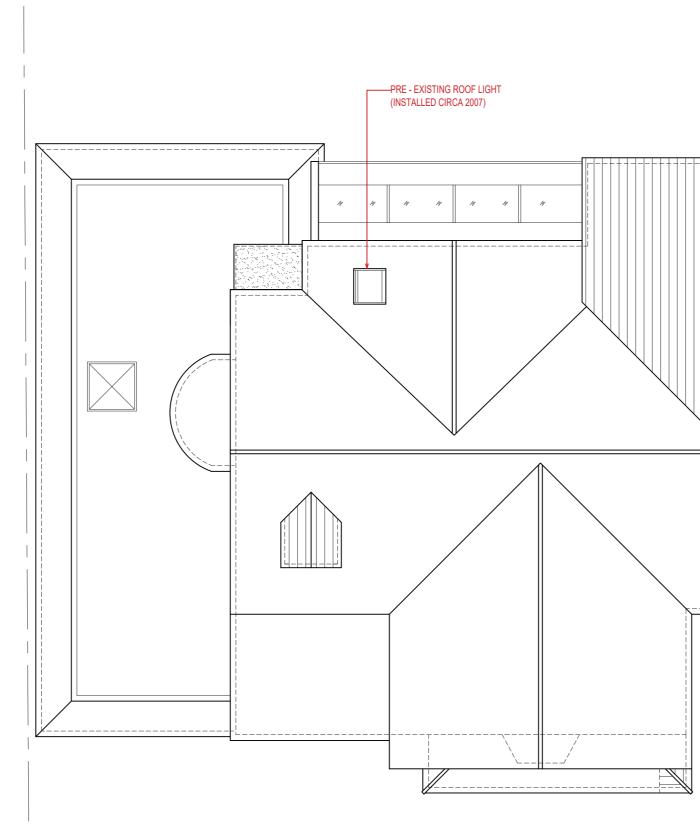

# 44 SANDY LODGE ROAD RICKMANSWORTH WD3 1LJ

Drawing Title

Project

PROPOSED ROOF PLAN

CREATIVE DESIGN & STRUCTURE LTD

D E

Henson House, Newtown Rd, Henley-on-Thames, RG9 1HG T:01491 411922 W: www.creativedesignandstructure.co.uk

(THE LIST ABOVE REPRESNETS THE EXTENT OF UN-AUTHORISED WORKS FOR WHICH THIS APPLICATION REF: 22/1120/RSP\_SEEKS RETROSPECTIVE PLANNING APPROVAL)

Status **Building Regulations** 

PRE - EXISTING WINDOWS (INSTALLED CIRCA 2007)