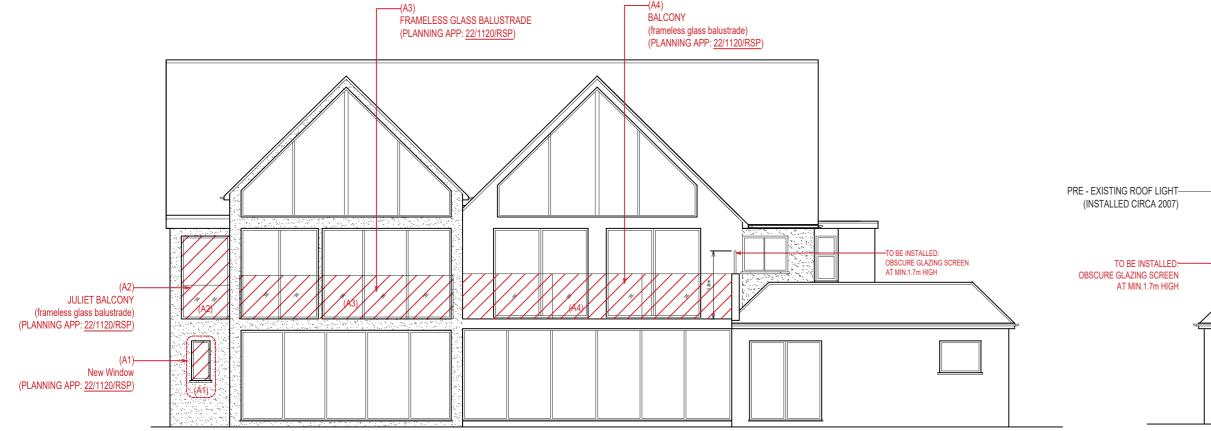

## PLANNING APP: 22/1120/RSP

CHANGES FROM THE APPROVED PLANS (PLANNING APP: 19/1345/FUL)

- (A1) NEW ADDITIONAL WINDOW (REPLICATING THE EXISTING OPENING PRIOR CONSTRUCTION OF THE EXTENSION)
- (A2) JULIET BALCONY WITH FRAMELESS GLASS BALUSTRADE
- (A3) FRAMELESS GLASS BALUSTRADE INSTEAD
- (A4) BALCONY WITH FRAMELESS GLASS BALUSTRADE

(THE LIST ABOVE REPRESNETS THE EXTENT OF UN-AUTHORISED WORKS FOR WHICH THIS APPLICATION REF: 22/1120/RSP\_SEEKS RETROSPECTIVE PLANNING APPROVAL)

Status **Building Regulations** 

PRE - EXISTING WINDOWS (INSTALLED CIRCA 2007)