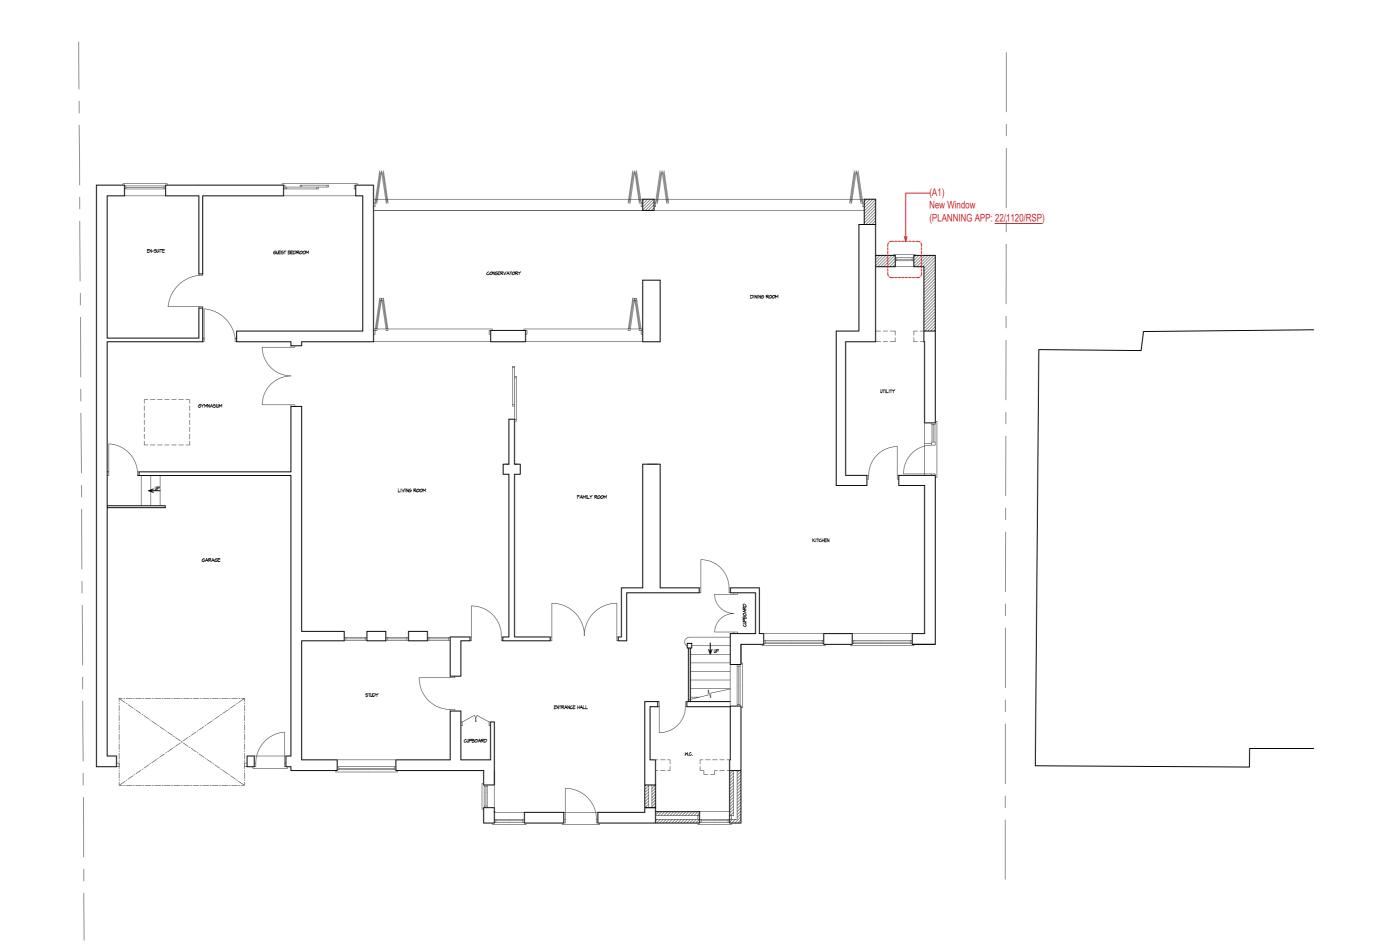

### PLANNING APP: 22/1120/RSP

CHANGES FROM THE APPROVED PLANS (PLANNING APP: 19/1345/FUL)

- (A1) NEW ADDITIONAL WINDOW (REPLICATING THE EXISTING OPENING PRIOR CONSTRUCTION OF THE EXTENSION)
- (A2) JULIET BALCONY WITH FRAMELESS GLASS BALUSTRADE
- (A3) FRAMELESS GLASS BALUSTRADE INSTEAD OF METAL RAILINGS
- (A4) BALCONY WITH FRAMELESS GLASS BALUSTRADE

PROPOSED GROUND FLOOR PLAN

CREATIVE DESIGN & STRUCTURE LTD

Henson House, Newtown Rd, Henley-on-Thames, RG9 1HG T:01491 411922 W: www.creativedesignandstructure.co.uk

| Dra | Drawn<br>E.D     | Scale    |
|-----|------------------|----------|
|     | Date<br>MAR 2022 | 1:100@A2 |
|     | Drawing No.      | Rev.     |
|     |                  |          |