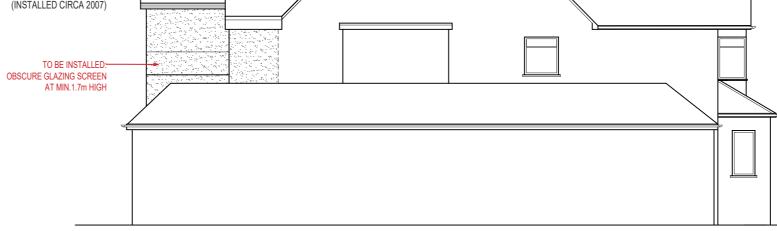

(THE LIST ABOVE REPRESNETS THE EXTENT OF UN-AUTHORISED WORKS FOR WHICH THIS APPLICATION REF: 22/1120/RSP\_SEEKS RETROSPECTIVE PLANNING APPROVAL)

Status **Building Regulations** 

PRE - EXISTING WINDOWS (INSTALLED CIRCA 2007)