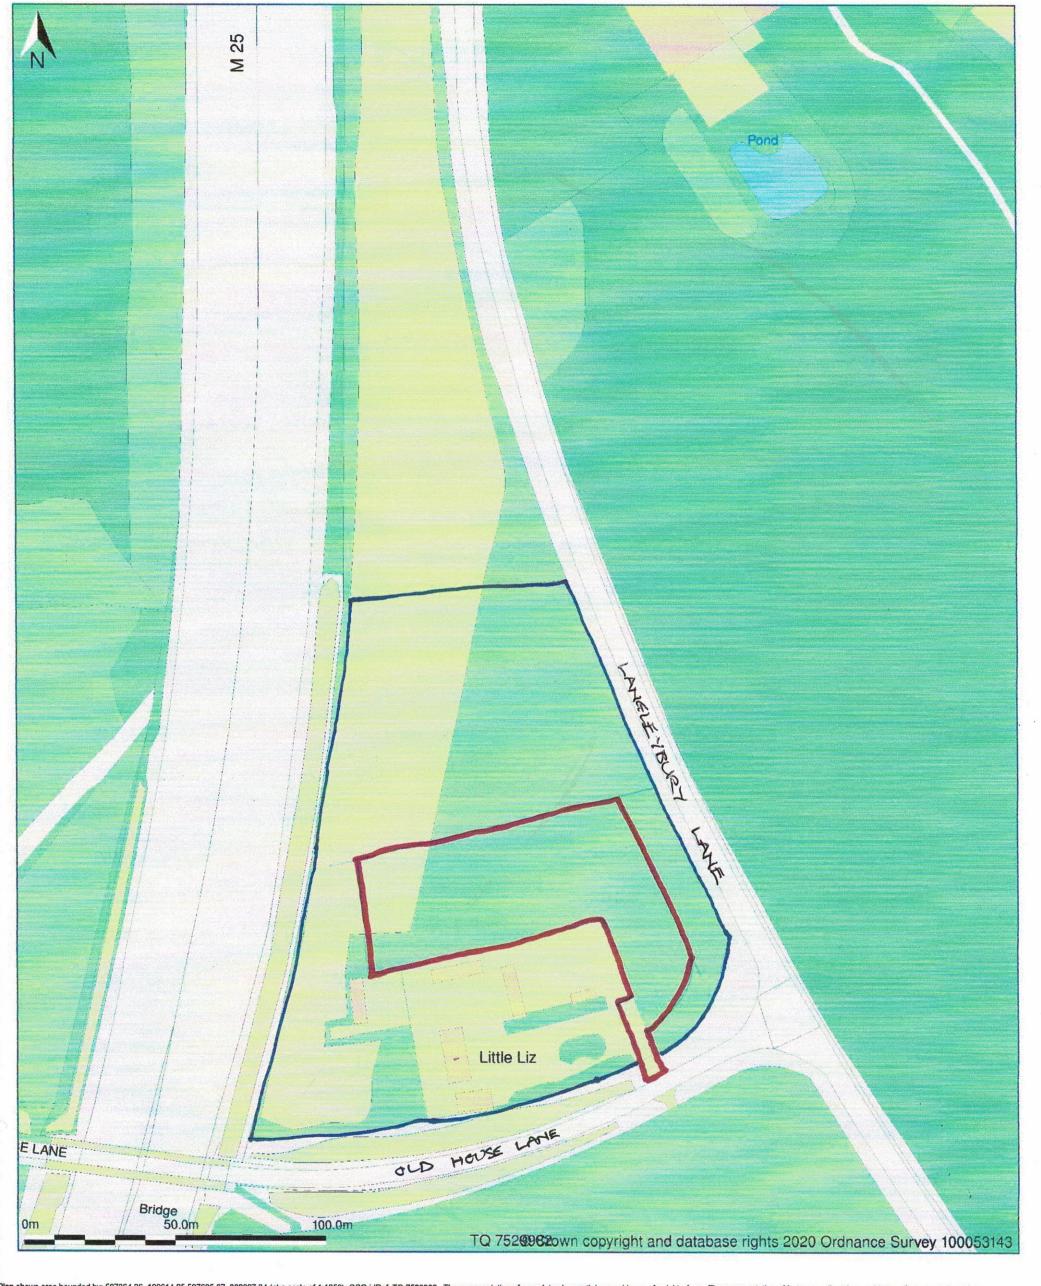

## Little Liz, Old House Lane, Kings Langley, Hertfordshire, WD4 8RS

Plan shows area bounded by: 507364.26, 199614.25 507695.67, 200027.34 (at a scale of 1:1250), OSGridRef: TQ 7529982. The representation of a road, track or path is no evidence of a right of way. The representation of features as lines is no evidence of a property boundary.

Produced on 8th Nov 2020 from the Ordnance Survey National Geographic Database and incorporating surveyed revision available at this date. Reproduction in whole or part is prohibited without the prior permission of Ordnance Survey. © Crown copyright 2020. Supplied by mapserve.co.uk a licensed Ordnance Survey partner (100053143). Unique plan reference: #00573592-650835