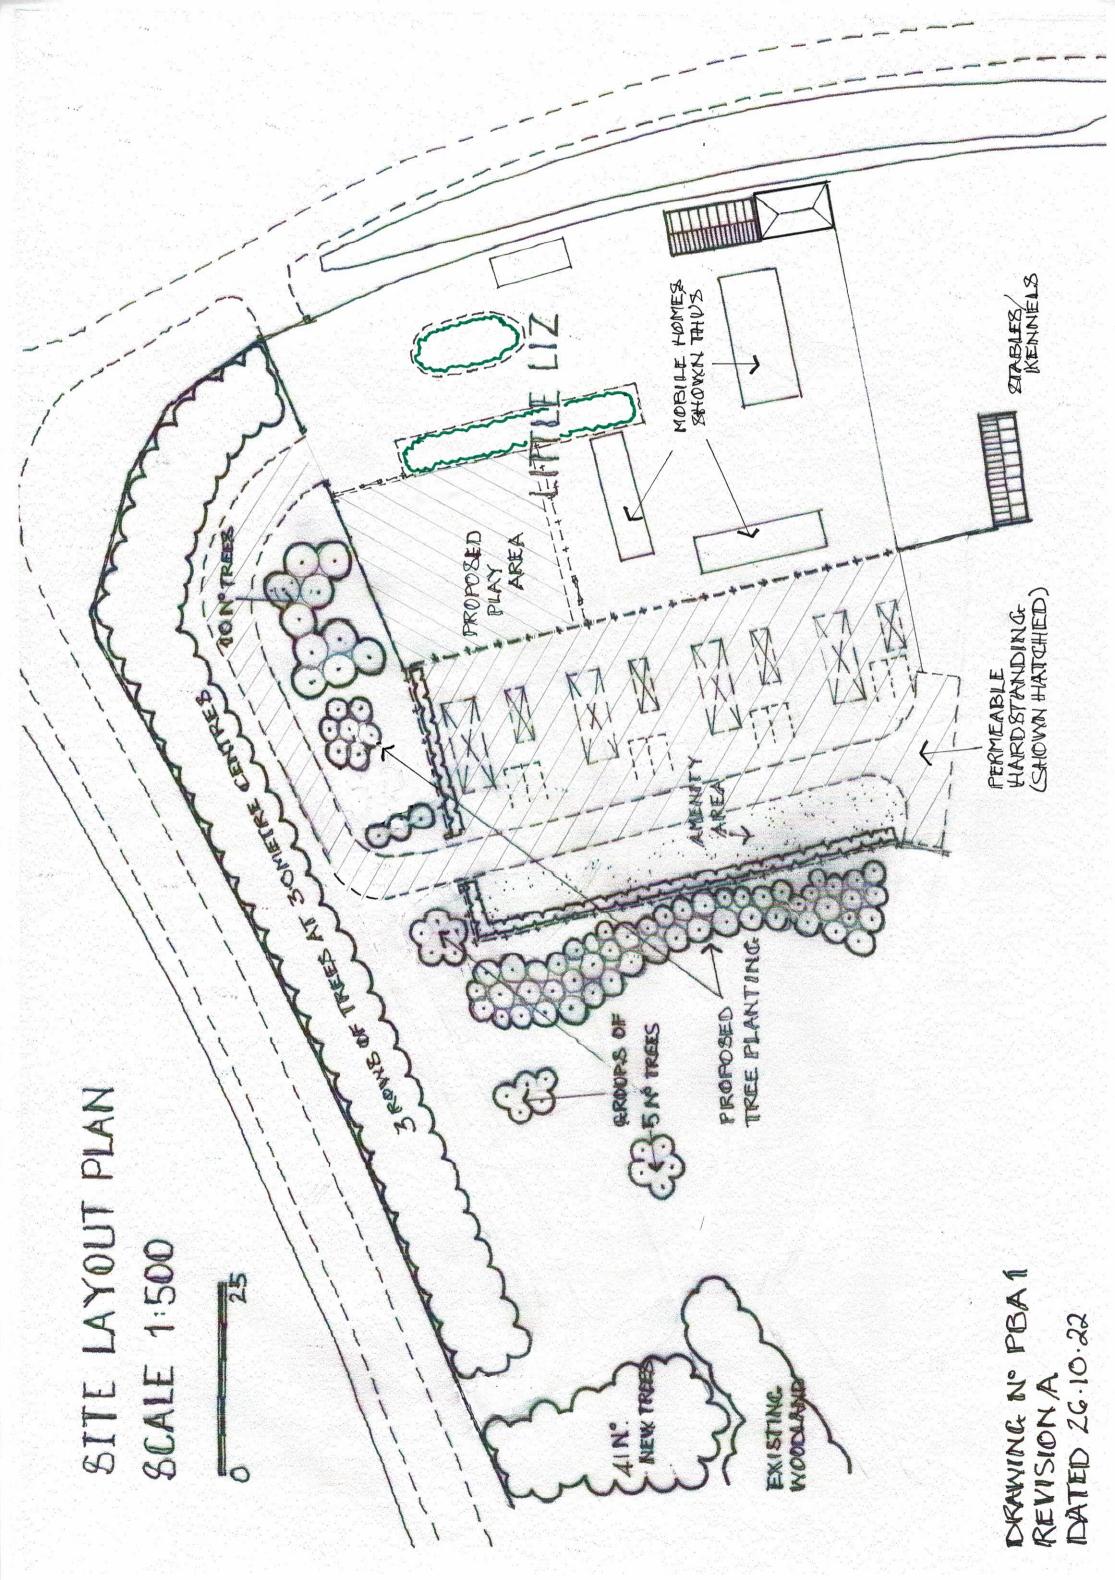

## SITE LAYOUT PLAN SCALE 1:500

## KEY:

MOBILE HOME OR TOURER

TOURING CARAVAN

SCREEN FENCE

GATES

GRASS

PARKING SPACES

POST & RAIL FENCE

PROPOSED HEDGE TREE PLANTING