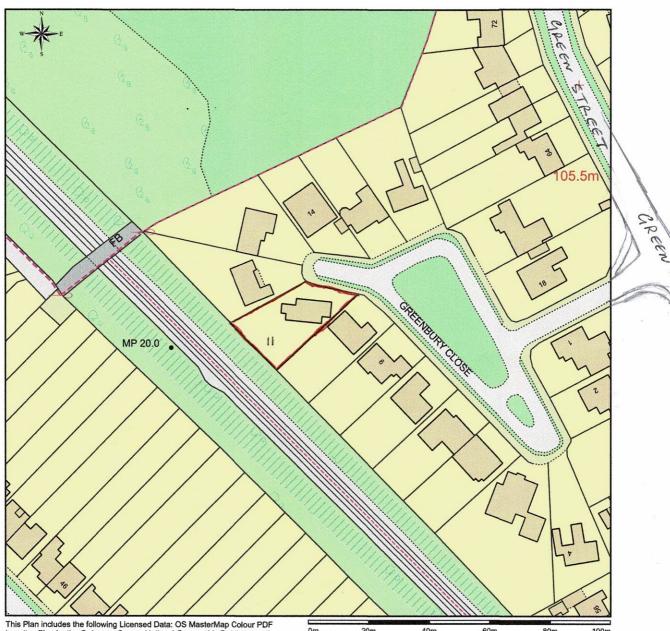

## Location Plan of 11 Greenbury Close, Chorleywood WD3 5QT

This Plan includes the following Licensed Data: OS MasterMap Colour PDF Location Plan by the Ordnance Survey National Geographic Database and incorporating surveyed revision available at the date of production. Reproduction in whole or in part is prohibited without the prior permission of Ordnance Survey. The representation of a road, track or path is no evidence of a right of way. The representation of features, as lines is no evidence of a property boundary. © Crown copyright and database rights, 2021. Ordnance Survey 0100031673

Scale: 1:1250, paper size: A4