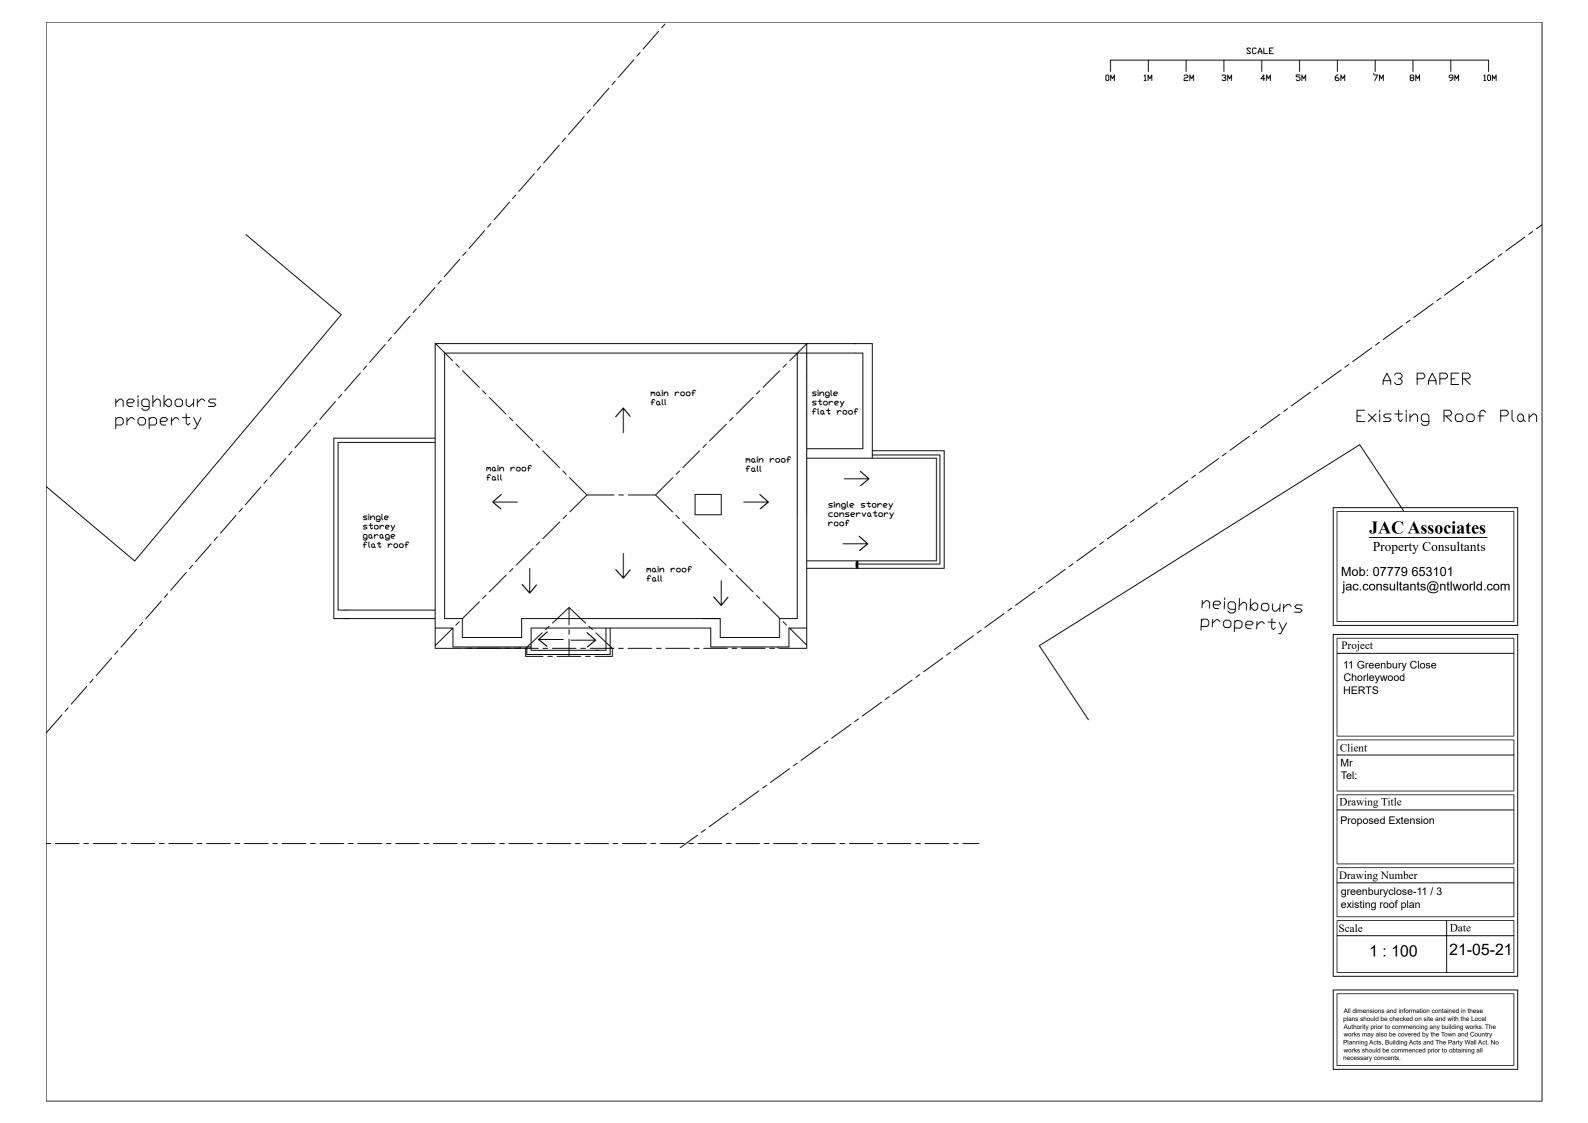

## Location Plan of 11 Greenbury Close, Chorleywood WD3 5QT

This Plan includes the following Licensed Data: OS MasterMap Colour PDF Location Plan by the Ordnance Survey National Geographic Database and incorporating surveyed revision available at the date of production. Reproduction in whole or in part is prohibited without the prior permission of Ordnance Survey. The representation of a road, track or path is no evidence of a right of way. The representation of features, as lines is no evidence of a property boundary. © Crown copyright and database rights, 2021. Ordnance Survey 0100031673