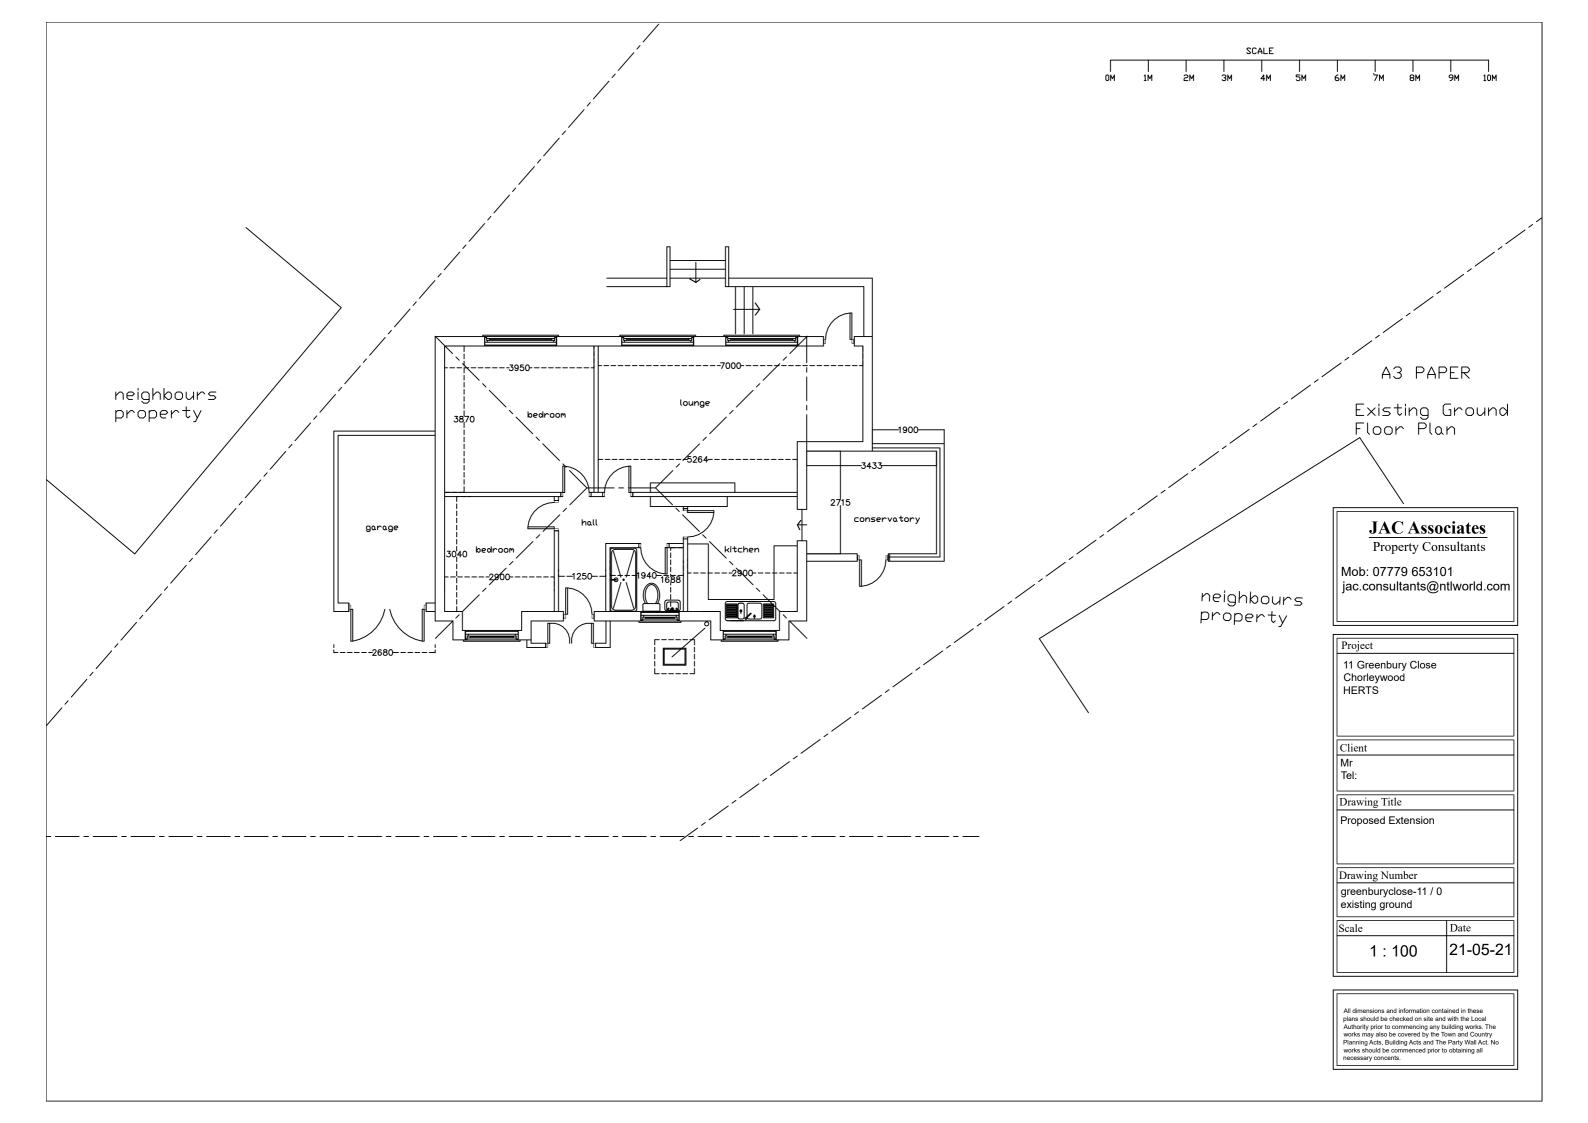

## Location Plan of 11 Greenbury Close, Chorleywood WD3 5QT

This Plan includes the following Licensed Data: OS MasterMap Colour PDF Location Plan by the Ordnance Survey National Geographic Database and incorporating surveyed revision available at the date of production. Reproduction in whole or in part is prohibited without the prior permission of Ordnance Survey. The representation of a road, track or path is no evidence of a right of way. The representation of features, as lines is no evidence of a property boundary. © Crown copyright and database rights, 2021. Ordnance Survey 0100031673