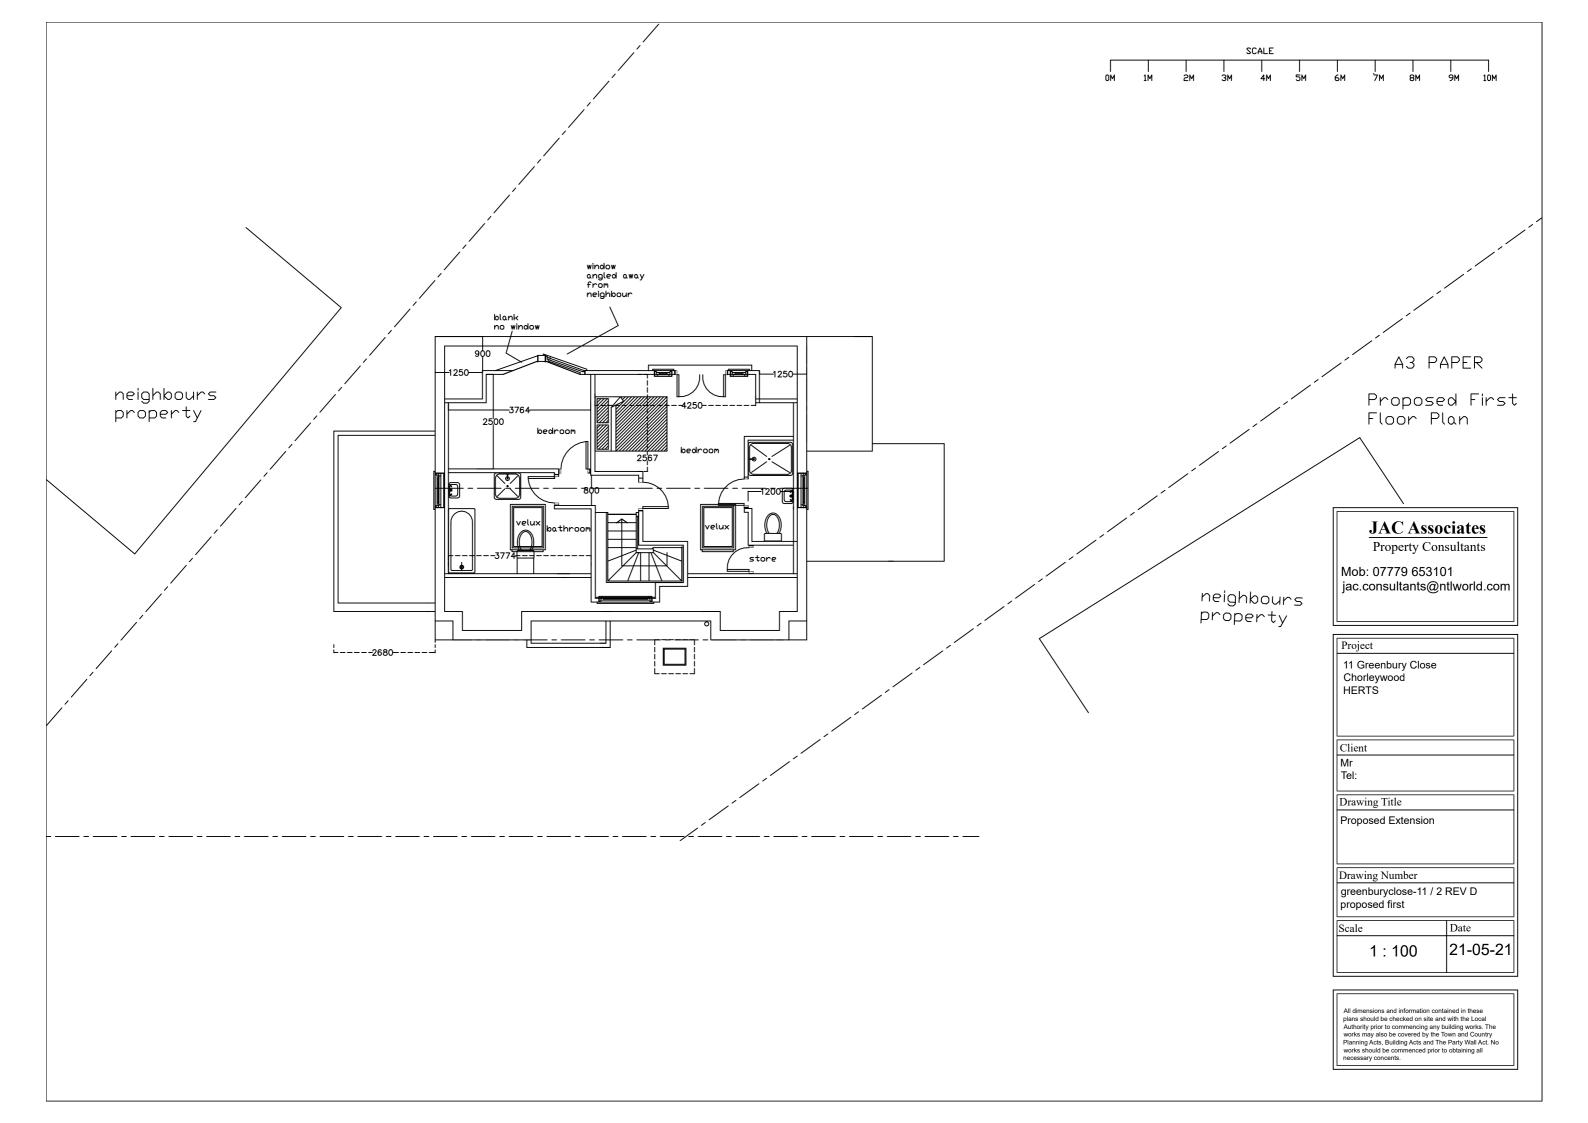

## Location Plan of 11 Greenbury Close, Chorleywood WD3 5QT



This Plan includes the following Licensed Data: OS MasterMap Colour PDF Location Plan by the Ordnance Survey National Geographic Database and incorporating surveyed revision available at the date of production. Reproduction in whole or in part is prohibited without the prior permission of Ordnance Survey. The representation of a road, track or path is no evidence of a right of way. The representation of features, as lines is no evidence of a property boundary. © Crown copyright and database rights, 2021. Ordnance Survey 0100031673

Scale: 1:1250, paper size: A4