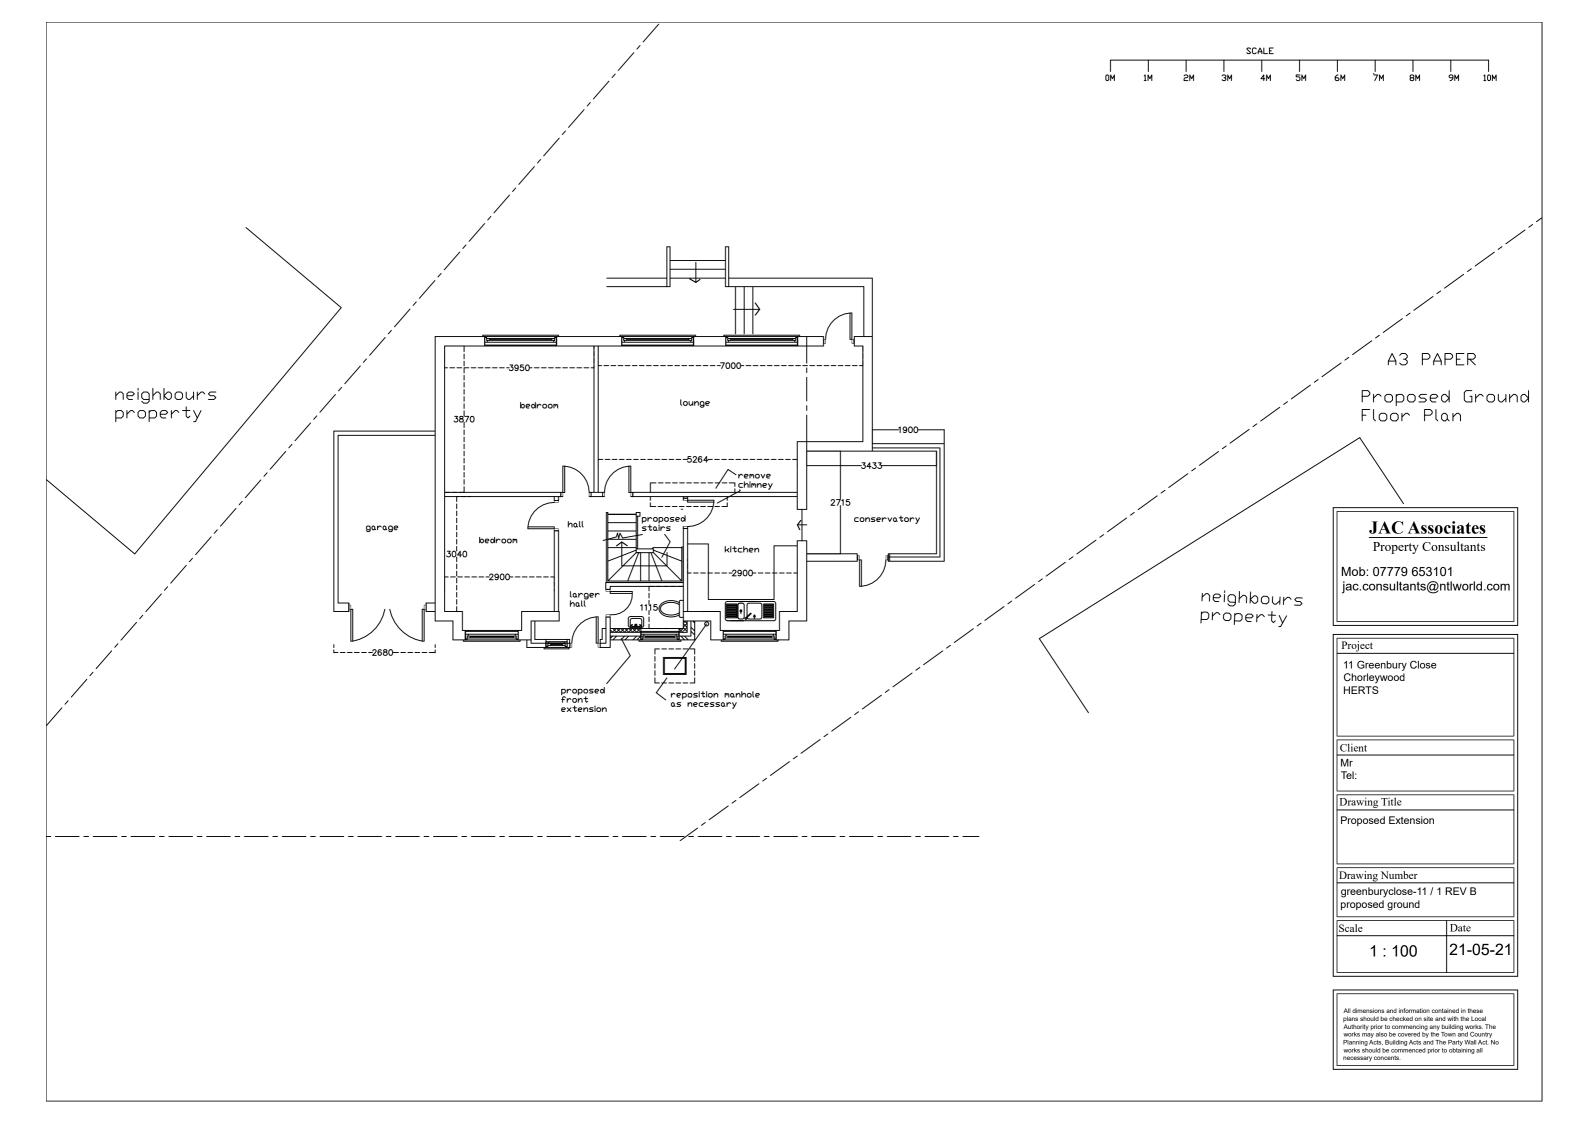

## Location Plan of 11 Greenbury Close, Chorleywood WD3 5QT



This Plan includes the following Licensed Data: OS MasterMap Colour PDF Location Plan by the Ordnance Survey National Geographic Database and incorporating surveyed revision available at the date of production. Reproduction in whole or in part is prohibited without the prior permission of Ordnance Survey. The representation of a road, track or path is no evidence of a right of way. The representation of features, as lines is no evidence of a property boundary. © Crown copyright and database rights, 2021. Ordnance Survey 0100031673

Scale: 1:1250, paper size: A4