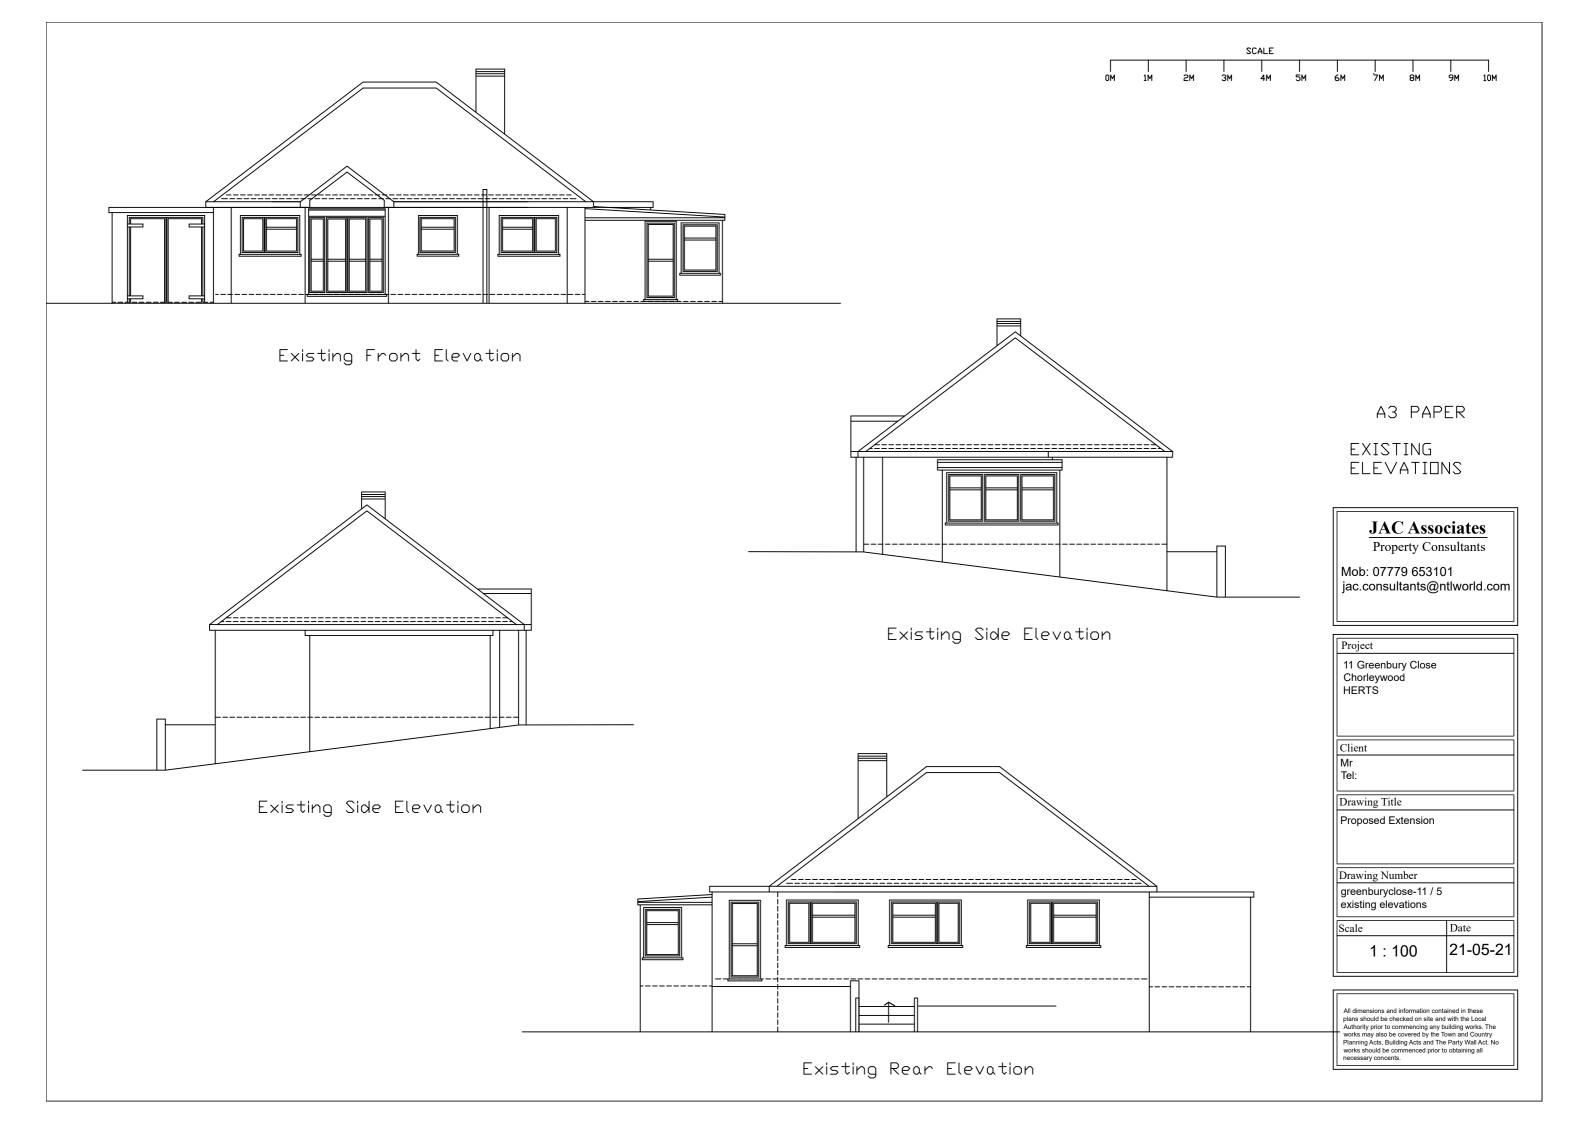

## Location Plan of 11 Greenbury Close, Chorleywood WD3 5QT

This Plan includes the following Licensed Data: OS MasterMap Colour PDF Location Plan by the Ordnance Survey National Geographic Database and incorporating surveyed revision available at the date of production. Reproduction in whole or in part is prohibited without the prior permission of Ordnance Survey. The representation of a road, track or path is no evidence of a right of way. The representation of features, as lines is no evidence of a property boundary. © Crown copyright and database rights, 2021. Ordnance Survey 0100031673