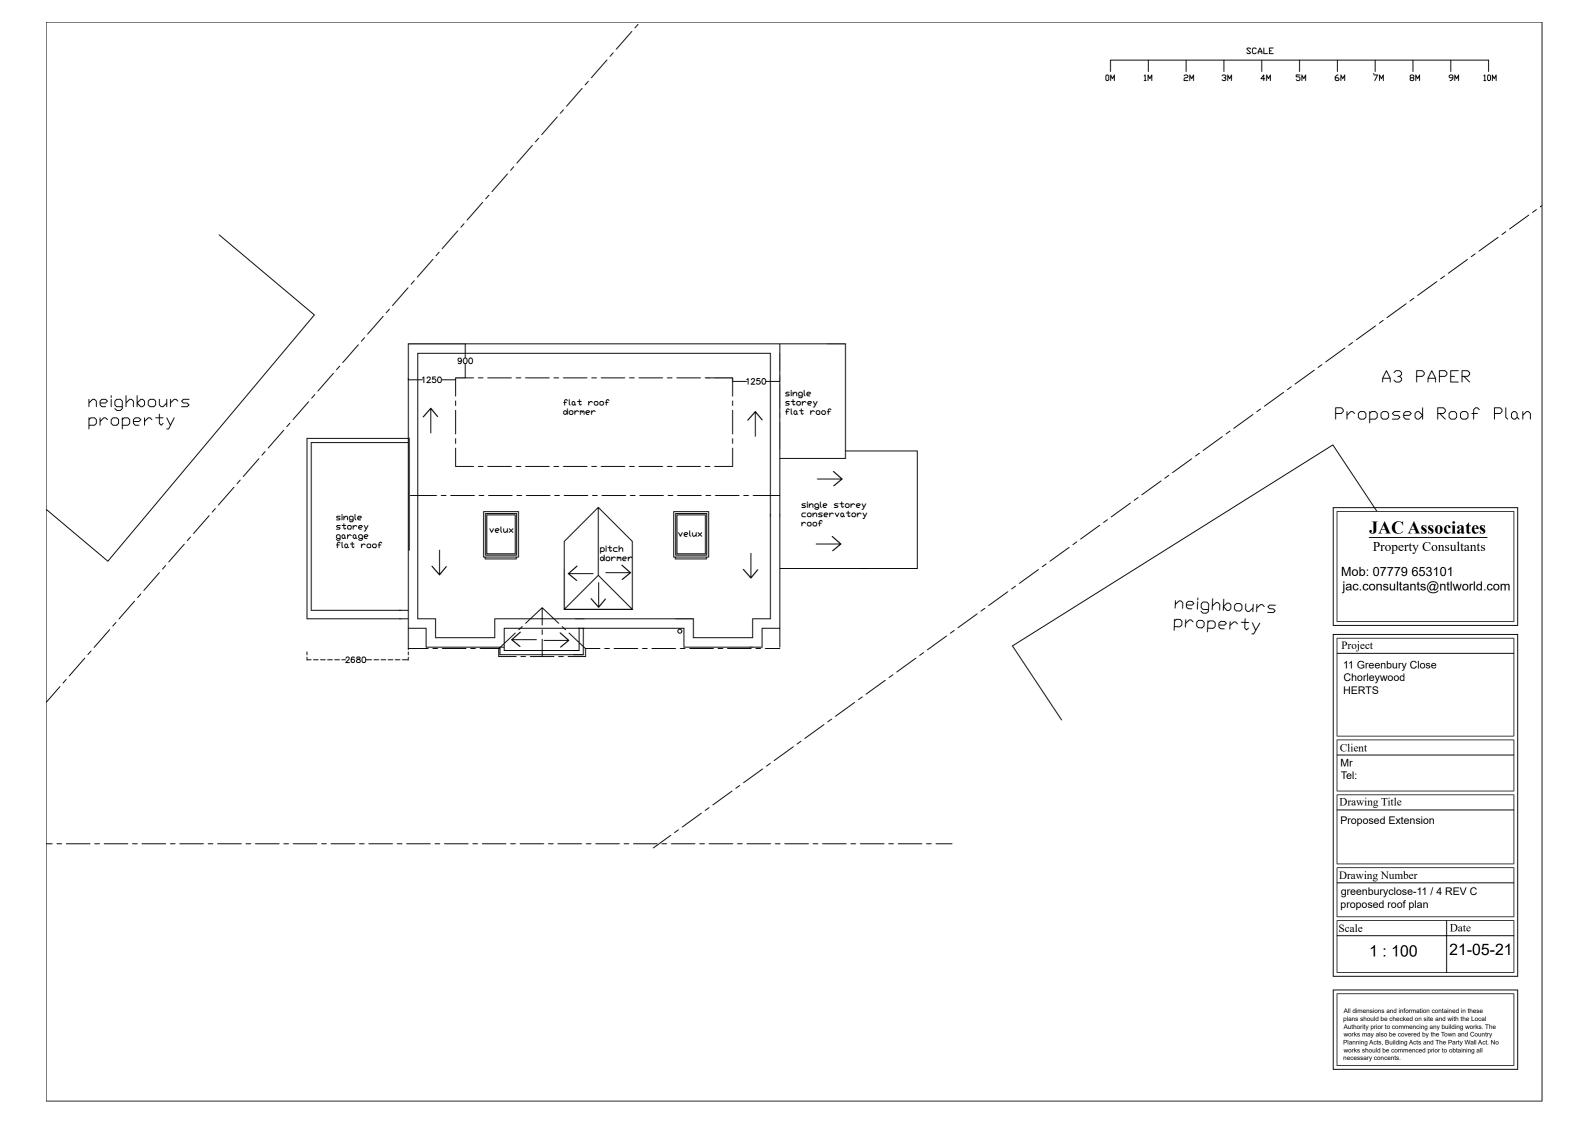

## Location Plan of 11 Greenbury Close, Chorleywood WD3 5QT



This Plan includes the following Licensed Data: OS MasterMap Colour PDF Location Plan by the Ordnance Survey National Geographic Database and incorporating surveyed revision available at the date of production. Reproduction in whole or in part is prohibited without the prior permission of Ordnance Survey. The representation of a road, track or path is no evidence of a right of way. The representation of features, as lines is no evidence of a property boundary. © Crown copyright and database rights, 2021. Ordnance Survey 0100031673

Scale: 1:1250, paper size: A4