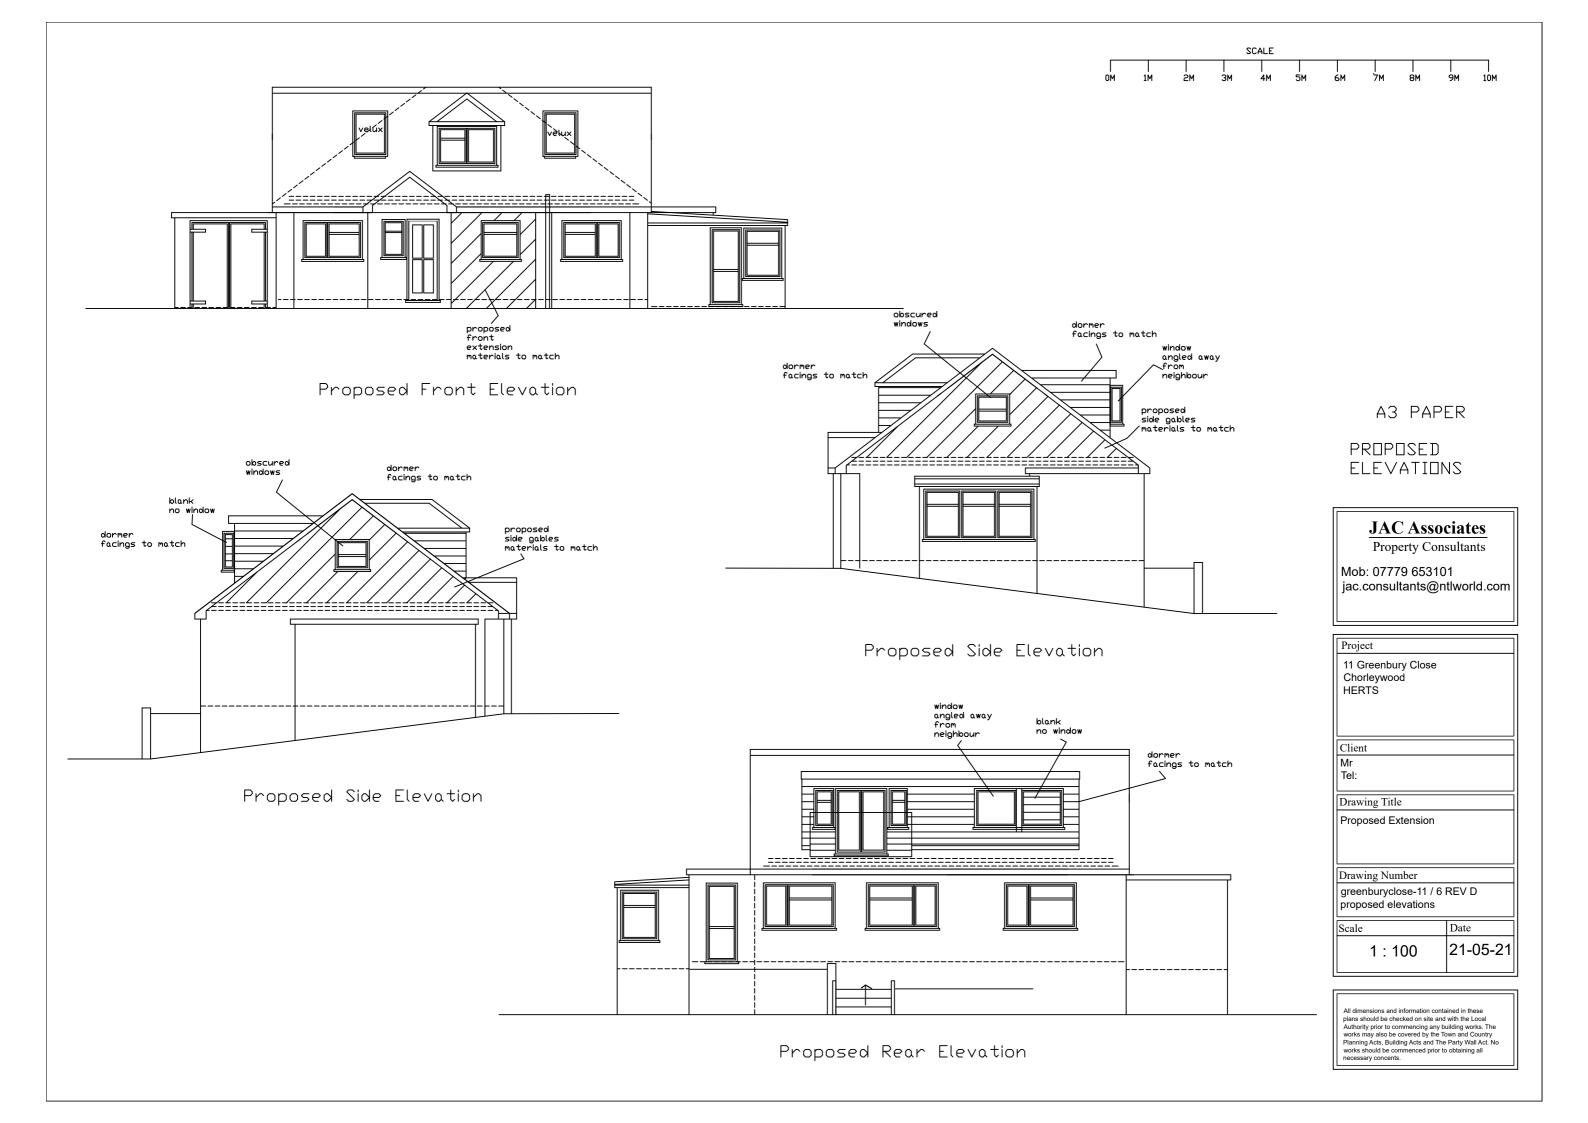

## Location Plan of 11 Greenbury Close, Chorleywood WD3 5QT



This Plan includes the following Licensed Data: OS MasterMap Colour PDF Location Plan by the Ordnance Survey National Geographic Database and incorporating surveyed revision available at the date of production. Reproduction in whole or in part is prohibited without the prior permission of Ordnance Survey. The representation of a road, track or path is no evidence of a right of way. The representation of features, as lines is no evidence of a property boundary. © Crown copyright and database rights, 2021. Ordnance Survey 0100031673

Scale: 1:1250, paper size: A4