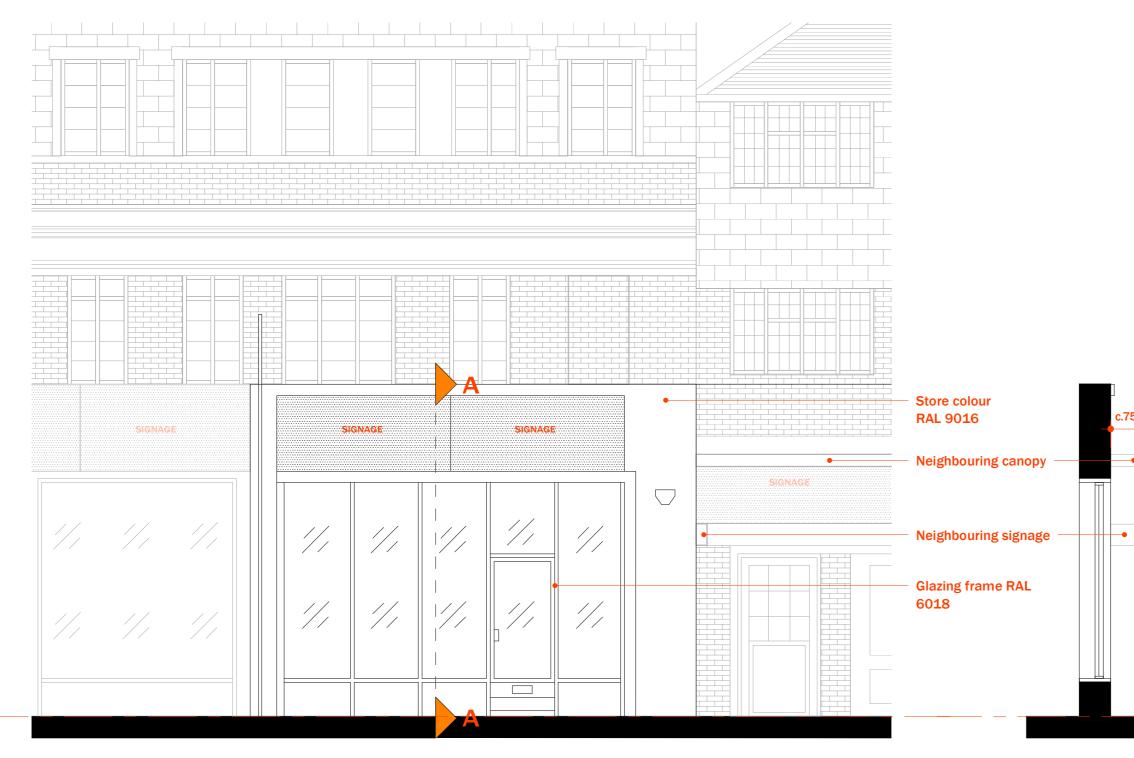

#### PROJECT: 4 ODEON PARADE RICKMANSWORTH

DATE: PROJECT NO 25/06/21 1110

REVISION

DATE

25/06/21 First Issue

NOTES:

EXISTING ELEVATION & SECTION

SCALE:

1:50

DRAWN BY:

OFM

FFL +0.0 🕀

FLAT 8 GROVE HOUSE 76 SIDMOUTH AVENUE ISLEWORTH LONDON TW7 4FQ

©2019

e: hello@gluead.co.uk t: +44 (0) 7790778286

#### PROJECT: 4 ODEON PARADE RICKMANSWORTH

DATE: PROJECT NO 25/06/21 1110

REVISION

DATE

25/06/21 First Issue

DRAWN BY:

OFM