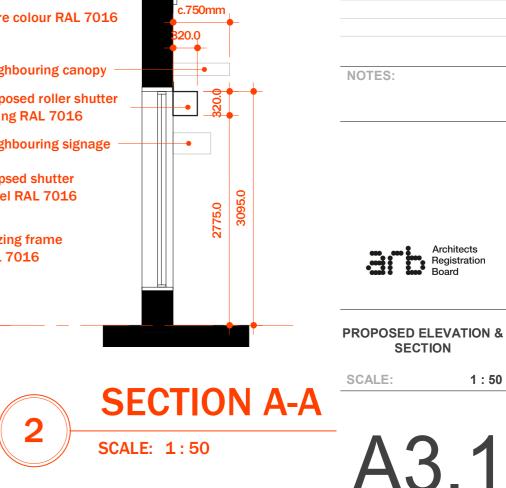

#### PROJECT: 4 ODEON PARADE RICKMANSWORTH

DATE: PROJECT NO 25/06/21 1110

REVISION

DATE

25/06/21 First Issue

NOTES:

EXISTING ELEVATION & SECTION

SCALE:

1:50

DRAWN BY:

OFM

FFL +0.0 🕀

FLAT 8 GROVE HOUSE 76 SIDMOUTH AVENUE ISLEWORTH LONDON TW7 4FQ

©2019

e: hello@gluead.co.uk t: +44 (0) 7790778286

#### PROJECT: 4 ODEON PARADE RICKMANSWORTH

DATE: PROJECT NO 25/06/21 1110

REVISION

DATE

25/06/21 First Issue

DRAWN BY:

OFM