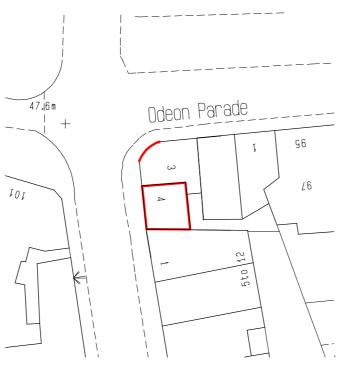

# Block Plan Scale 1/500

1m 2m 3m 4m 5m 6m 7m 8m 9m 10m 0 

1/100 Bar Scale

| <sup>Site</sup><br>4 Odeon P<br>Rickmansw<br>WD3            |   |
|-------------------------------------------------------------|---|
| Client<br>Three Rivers District Council<br>Detail           |   |
| Lease Plai                                                  | า |
| Scale 1/100 1/500 1/120   Date 21/02/17   Drawn by JAS Size |   |
| F.J. Thom<br>Tel 01923 72<br>Fax 01923 7                    |   |