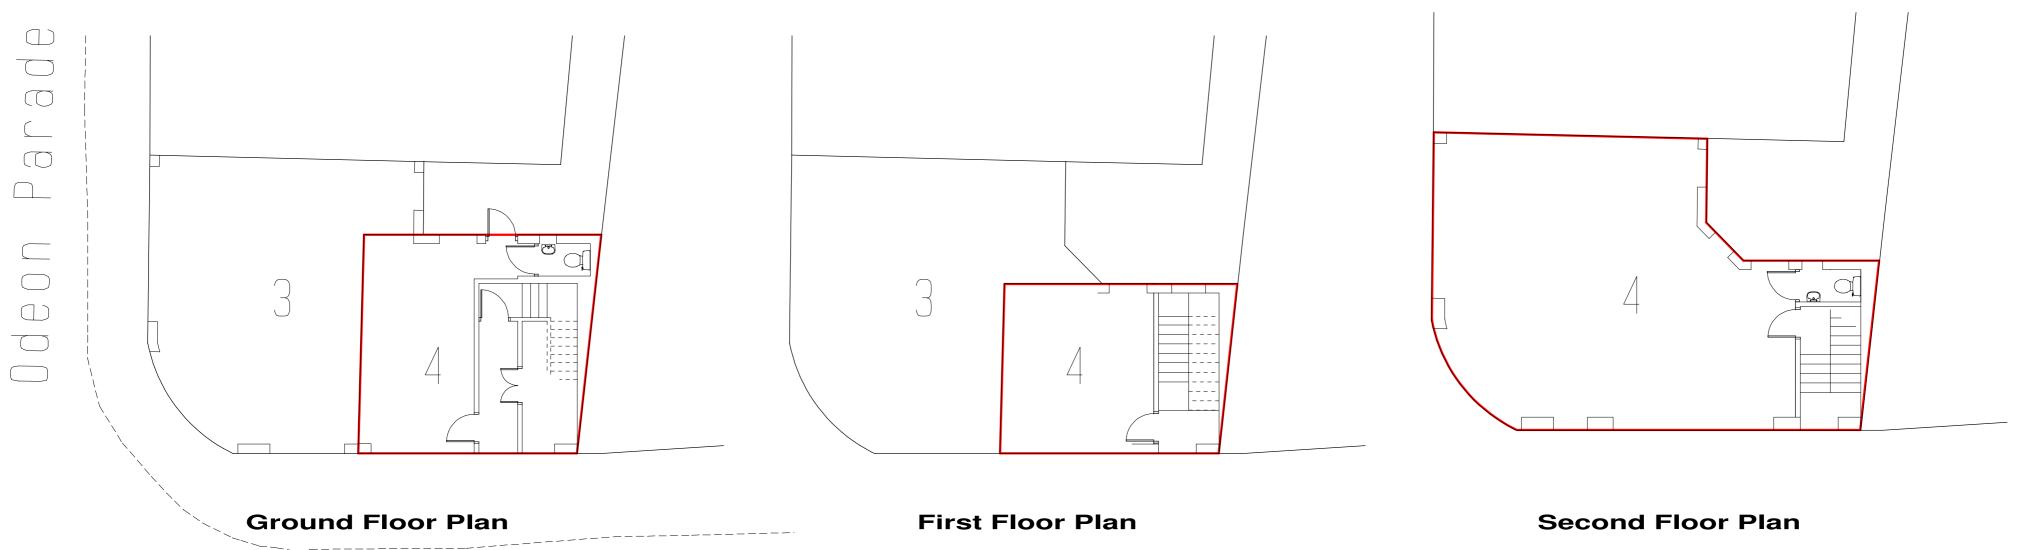

# Block Plan Scale 1/500

1m 2m 3m 4m 5m 6m 7m 8m 9m 10m 0 

1/100 Bar Scale

| <sup>Site</sup><br>4 Odeon P<br>Rickmansw<br>WD3            |   |
|-------------------------------------------------------------|---|
| Client<br>Three Rivers District Council<br>Detail           |   |
| Lease Plai                                                  | า |
| Scale 1/100 1/500 1/120   Date 21/02/17   Drawn by JAS Size |   |
| F.J. Thom<br>Tel 01923 72<br>Fax 01923 7                    |   |