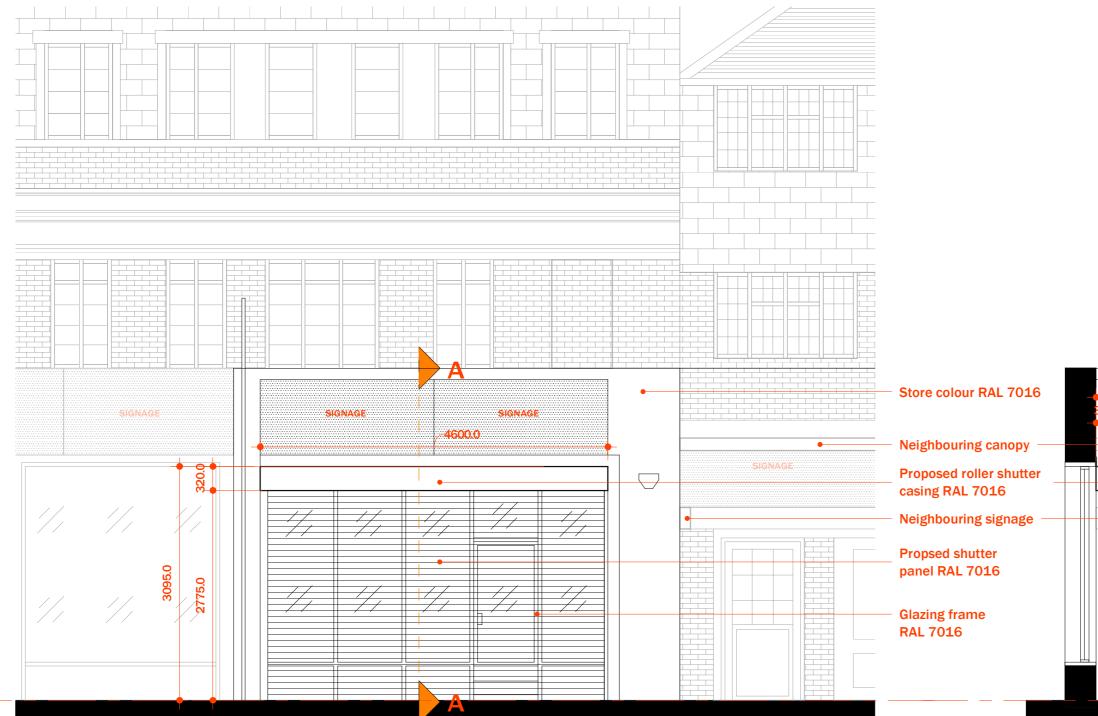

#### PROJECT: 4 ODEON PARADE RICKMANSWORTH

DATE: PROJECT NO 25/06/21 1110

REVISION

DATE

25/06/21 First Issue

NOTES:

EXISTING ELEVATION & SECTION

SCALE:

1:50

DRAWN BY:

OFM

FFL +0.0 🕀

FLAT 8 GROVE HOUSE 76 SIDMOUTH AVENUE ISLEWORTH LONDON TW7 4FQ

©2019

e: hello@gluead.co.uk t: +44 (0) 7790778286

#### PROJECT: 4 ODEON PARADE RICKMANSWORTH

DATE: PROJECT NO 25/06/21 1110

REVISION

DATE

25/06/21 First Issue

DRAWN BY:

OFM